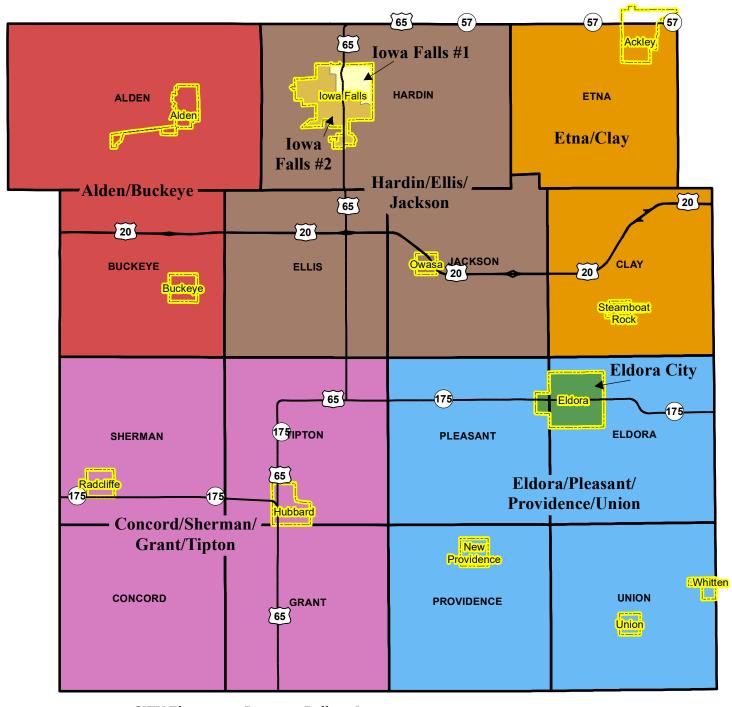

## Hardin County Precinct Map

CITY ELECTIONS - Precinct Polling Locations *VOTING PRECINCT BOUNDARIES EFFECTIVE 2019.* 

## **CITY Elections - Precinct Polling Locations**

Eldora City Hall

Eldora City Hall

Ackley
Alden
Buckeye
Eldora
Hubbard
Iowa Falls #1
Iowa Falls #2
New Providence
Owasa
Radcliffe
Steamboat Rock
Union
Whitten

Precinct Polling Location
St. John's United Church of Christ
Alden Legion Community Center
Alden Legion Community Center
Hardin County Courthouse
Hubbard Fire Station
Barlow Memorial Library
Iowa Falls Fire Station
Eldora City Hall
Ellsworth Equine Center
Hubbard Fire Station
St. John's United Church of Christ

716 3rd Ave.
506 West St.
506 West St.
1215 Edgington Ave.
218 N Iowa St.
921 Washington Ave.
218 South River St.
1442 Washington St.
707 Ellsworth Ave.
218 N Iowa St.
716 3rd Ave.
1442 Washington St.
1442 Washington St.

Ackley Alden Alden Eldora Hubbard Iowa Falls Iowa Falls Eldora Iowa Falls Hubbard Ackley Eldora Eldora