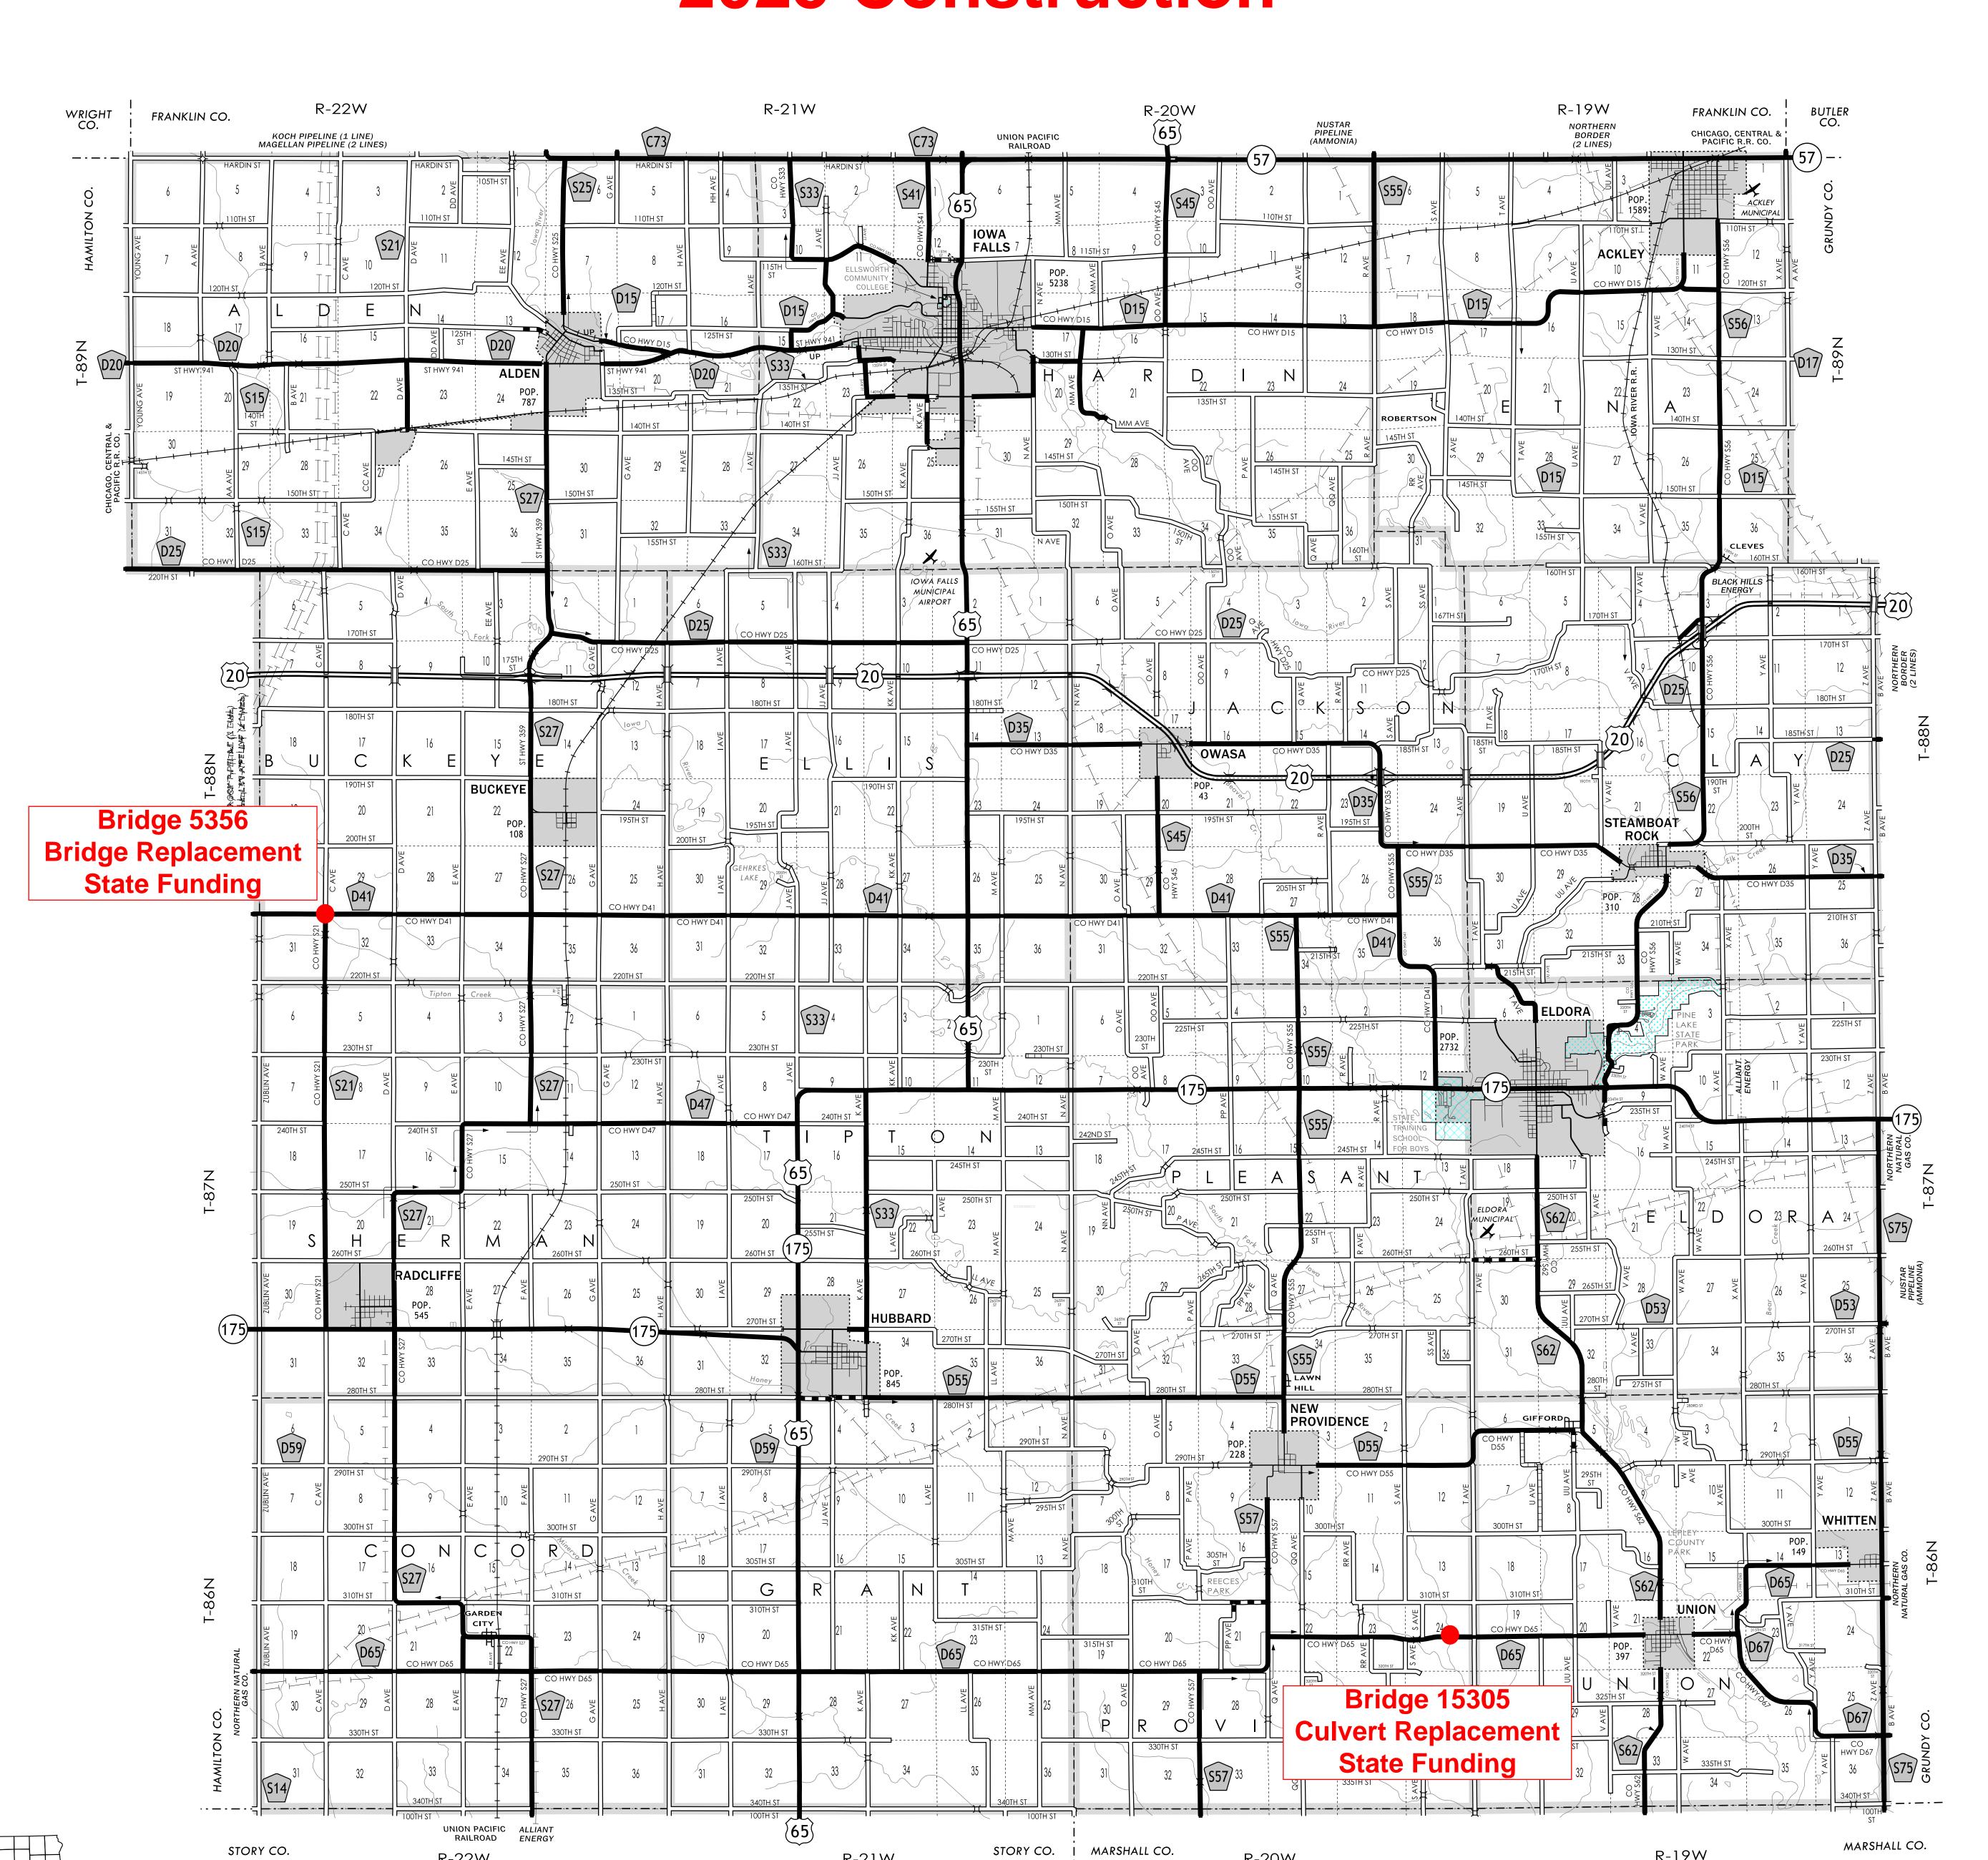

## 2025 Construction

R-21W

R-22W

HIGHWAY AND TRANSPORTATION MAP

## HARDIN COUNTY IOWA

OFFICE OF SYSTEMS PLANNING

WWW.IOWADOT.GOV/MAPS

United States
Department of Transportation JANUARY 1, 2017

LEGEND

DIVIDED HIGHWAY PAVED ROAD BITUMINOUS ROAD GRAVEL ROAD EARTHEN ROAD INTERSTATE HIGHWAY UNITED STATES HIGHWAY STATE HIGHWAY COUNTY HIGHWAY RAILROAD PIPELINE  $\longrightarrow$   $\longmapsto$   $\vdash$ AIRPORT HYDROLOGY STATE BOUNDARY COUNTY BOUNDARY CORPORATE BOUNDARY TOWNSHIP LINE \_\_\_\_\_ SECTION LINE ABBEY ROAD UNINCORPORATED PLACE STATE PARKS

STATE INSTITUTIONS

FEDERAL LAND

R-19W

R-20W