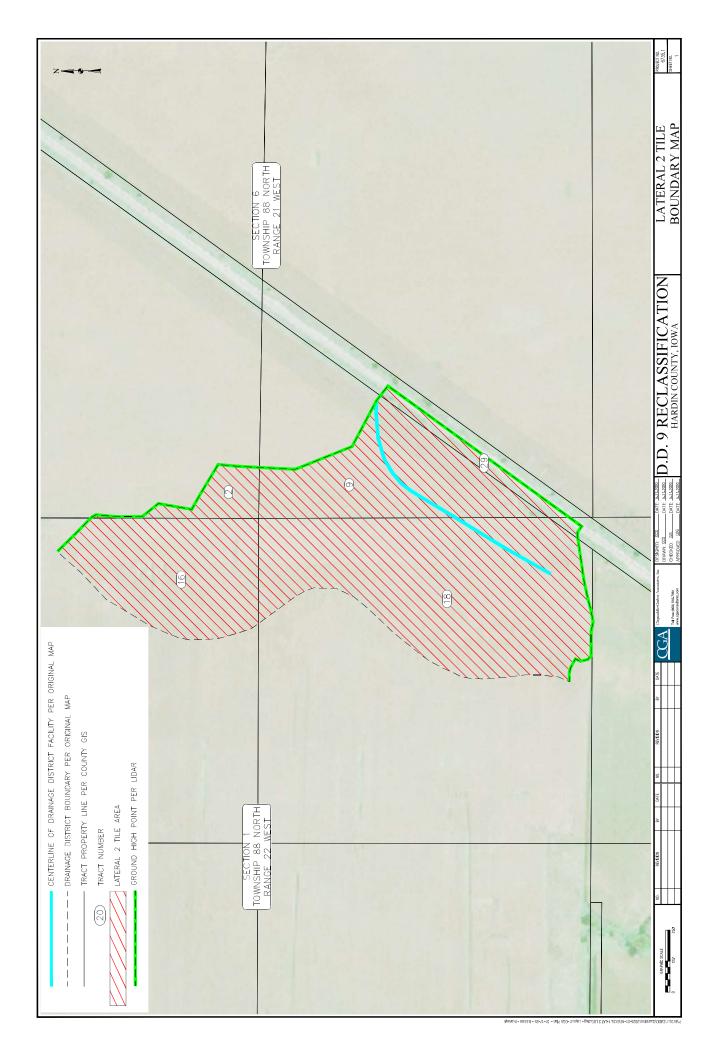

Using the above information, the Reclassification Commission gathered the following background information:

- 2.1 Boundary Generation This step involved generation of the ground surface boundaries between the Upper Main, Lower Main, Lateral 1, Lateral 2, Lateral 3, Lateral 4, Lateral 5, Lateral 6, and Lateral 7 tiles of the district based on the location of the Upper Main tile outlet. Using CADD, LIDAR elevation data, and Maps of District Boundaries, the internal boundaries were determined for the Upper Main, Lower Main, Lateral 1, Lateral 2, Lateral 3, Lateral 4, Lateral 5, Lateral 6, and Lateral 7 tiles of the district.
- 2.2 <u>Tract Verification</u> This step involved verification that each tract number from the existing classification was within the existing District boundary and was appropriately sized (i.e. 40 acres or less according to recognized or legal divisions).
- 2.3 <u>Acreage Verification</u> This step involved verification of the acreages contained within the existing classification for Drainage District 9. For the tracts that previously had acreages stated and were totally contained within the existing District boundary, the acreage was compared to that available from the GIS website or recorded boundary surveys and corrected as deemed necessary.
- 2.4 <u>Acreage Generation</u> This step involved generation of the acreages for all the remaining tracts (i.e. those without acreages previously stated in the existing classification, those created in the Tract Verification process above or those that were not totally contained within the mapped District 9 boundaries). For lands whose tracts were partially contained within the mapped District 9 boundaries, the acreage was measured from a composite overlay of the maps of District boundaries with the linework from the GIS website. For reference, copies of the Boundary Maps for Drainage District 9 are included in Appendices B, C, D, E, F, G, H, I, and J respectively.
- 2.5 <u>Soils Type Determination</u> This step involved differentiation of the soil types based on their properties (i.e. very poorly drained, poorly drained, well drained, and excessively well drained), and the percentage of each within each tract. This was measured from a composite overlay of the soil surveys with linework from the GIS website.