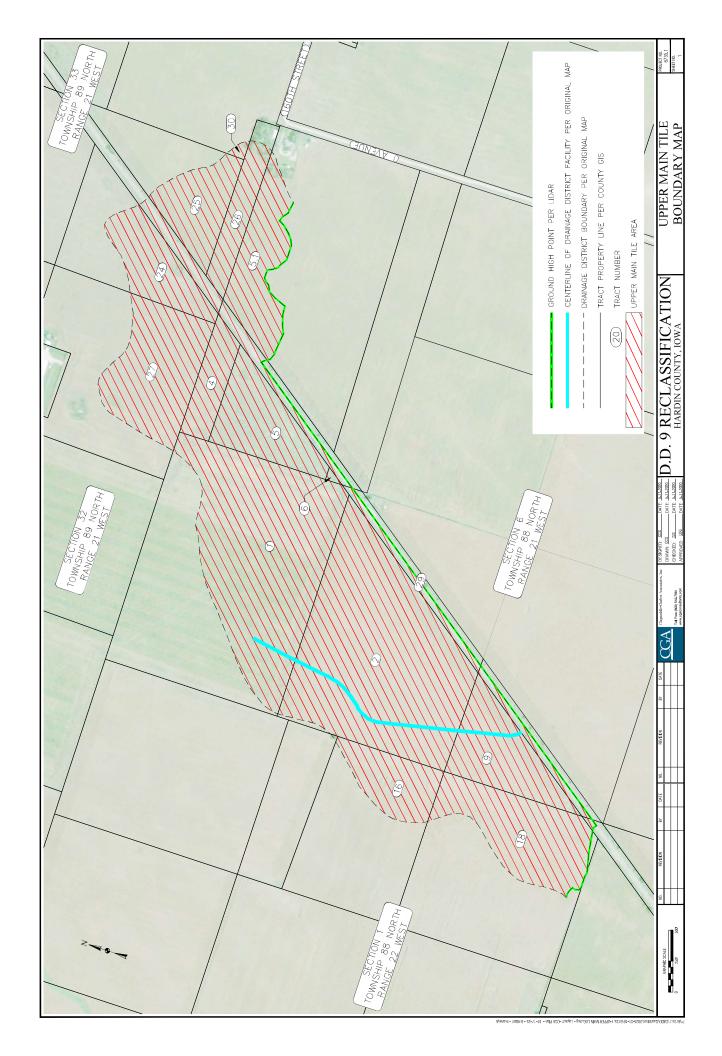

Using the above information, the Reclassification Commission gathered the following background information:

- 2.1 Boundary Generation This step involved generation of the ground surface boundaries between the Upper Main, Lower Main, Lateral 1, Lateral 2, Lateral 3, Lateral 4, Lateral 5, Lateral 6, and Lateral 7 tiles of the district based on the location of the Upper Main tile outlet. Using CADD, LIDAR elevation data, and Maps of District Boundaries, the internal boundaries were determined for the Upper Main, Lower Main, Lateral 1, Lateral 2, Lateral 3, Lateral 4, Lateral 5, Lateral 6, and Lateral 7 tiles of the district.
- 2.2 <u>Tract Verification</u> This step involved verification that each tract number from the existing classification was within the existing District boundary and was appropriately sized (i.e. 40 acres or less according to recognized or legal divisions).
- 2.3 <u>Acreage Verification</u> This step involved verification of the acreages contained within the existing classification for Drainage District 9. For the tracts that previously had acreages stated and were totally contained within the existing District boundary, the acreage was compared to that available from the GIS website or recorded boundary surveys and corrected as deemed necessary.
- 2.4 <u>Acreage Generation</u> This step involved generation of the acreages for all the remaining tracts (i.e. those without acreages previously stated in the existing classification, those created in the Tract Verification process above or those that were not totally contained within the mapped District 9 boundaries). For lands whose tracts were partially contained within the mapped District 9 boundaries, the acreage was measured from a composite overlay of the maps of District boundaries with the linework from the GIS website. For reference, copies of the Boundary Maps for Drainage District 9 are included in Appendices B, C, D, E, F, G, H, I, and J respectively.
- 2.5 <u>Soils Type Determination</u> This step involved differentiation of the soil types based on their properties (i.e. very poorly drained, poorly drained, well drained, and excessively well drained), and the percentage of each within each tract. This was measured from a composite overlay of the soil surveys with linework from the GIS website.

- 2.6 Proximity Determination This step involved determination of the proximity or distance to the District facilities (i.e. Upper Main, Lower Main, and Lateral tiles). All distances were measured from the approximate centroid of each tract along the shortest straight-line route to the District facilities. This was measured from a composite overlay of the maps of District facilities with linework from the GIS website.
- 3.0 <u>EVALUATIONS</u> Using the above background information, the Reclassification Commission evaluated and determined benefits using the following method:
  - 3.1 <u>Soil Factor</u> This factor was calculated as an indication of the "need" for the District facilities based upon the natural soil and topography characteristics for each tract. It was the weighted total of the soil types after placing the following percentage values upon each soil type:
    - Very Poorly Drained = 85%
    - Poorly Drained = 55%
    - Well Drained = 10%
    - Excessively Well Drained = 0%