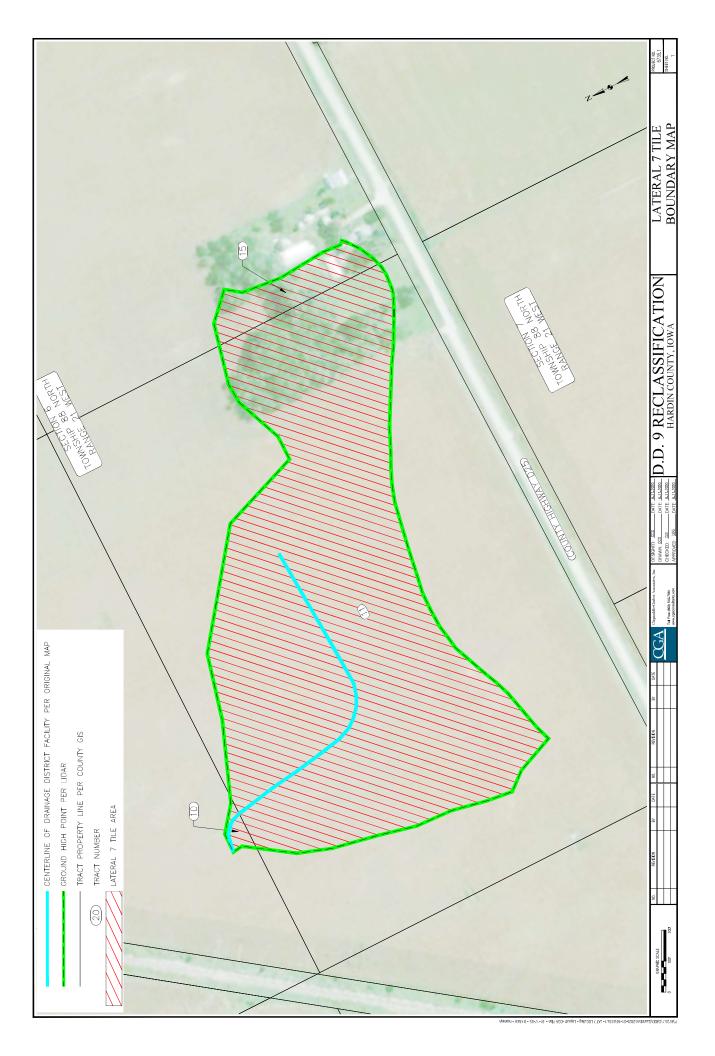

Using the above information, the Reclassification Commission gathered the following background information:

- 2.1 Boundary Generation This step involved generation of the ground surface boundaries between the Upper Main, Lower Main, Lateral 1, Lateral 2, Lateral 3, Lateral 4, Lateral 5, Lateral 6, and Lateral 7 tiles of the district based on the location of the Upper Main tile outlet. Using CADD, LIDAR elevation data, and Maps of District Boundaries, the internal boundaries were determined for the Upper Main, Lower Main, Lateral 1, Lateral 2, Lateral 3, Lateral 4, Lateral 5, Lateral 6, and Lateral 7 tiles of the district.
- 2.2 <u>Tract Verification</u> This step involved verification that each tract number from the existing classification was within the existing District boundary and was appropriately sized (i.e. 40 acres or less according to recognized or legal divisions).
- 2.3 <u>Acreage Verification</u> This step involved verification of the acreages contained within the existing classification for Drainage District 9. For the tracts that previously had acreages stated and were totally contained within the existing District boundary, the acreage was compared to that available from the GIS website or recorded boundary surveys and corrected as deemed necessary.
- 2.4 <u>Acreage Generation</u> This step involved generation of the acreages for all the remaining tracts (i.e. those without acreages previously stated in the existing classification, those created in the Tract Verification process above or those that were not totally contained within the mapped District 9 boundaries). For lands whose tracts were partially contained within the mapped District 9 boundaries, the acreage was measured from a composite overlay of the maps of District boundaries with the linework from the GIS website. For reference, copies of the Boundary Maps for Drainage District 9 are included in Appendices B, C, D, E, F, G, H, I, and J respectively.
- 2.5 <u>Soils Type Determination</u> This step involved differentiation of the soil types based on their properties (i.e. very poorly drained, poorly drained, well drained, and excessively well drained), and the percentage of each within each tract. This was measured from a composite overlay of the soil surveys with linework from the GIS website.

- 2.6 Proximity Determination This step involved determination of the proximity or distance to the District facilities (i.e. Upper Main, Lower Main, and Lateral tiles). All distances were measured from the approximate centroid of each tract along the shortest straight-line route to the District facilities. This was measured from a composite overlay of the maps of District facilities with linework from the GIS website.
- 3.0 <u>EVALUATIONS</u> Using the above background information, the Reclassification Commission evaluated and determined benefits using the following method:
  - 3.1 <u>Soil Factor</u> This factor was calculated as an indication of the "need" for the District facilities based upon the natural soil and topography characteristics for each tract. It was the weighted total of the soil types after placing the following percentage values upon each soil type:
    - Very Poorly Drained = 85%
    - Poorly Drained = 55%
    - Well Drained = 10%
    - Excessively Well Drained = 0%