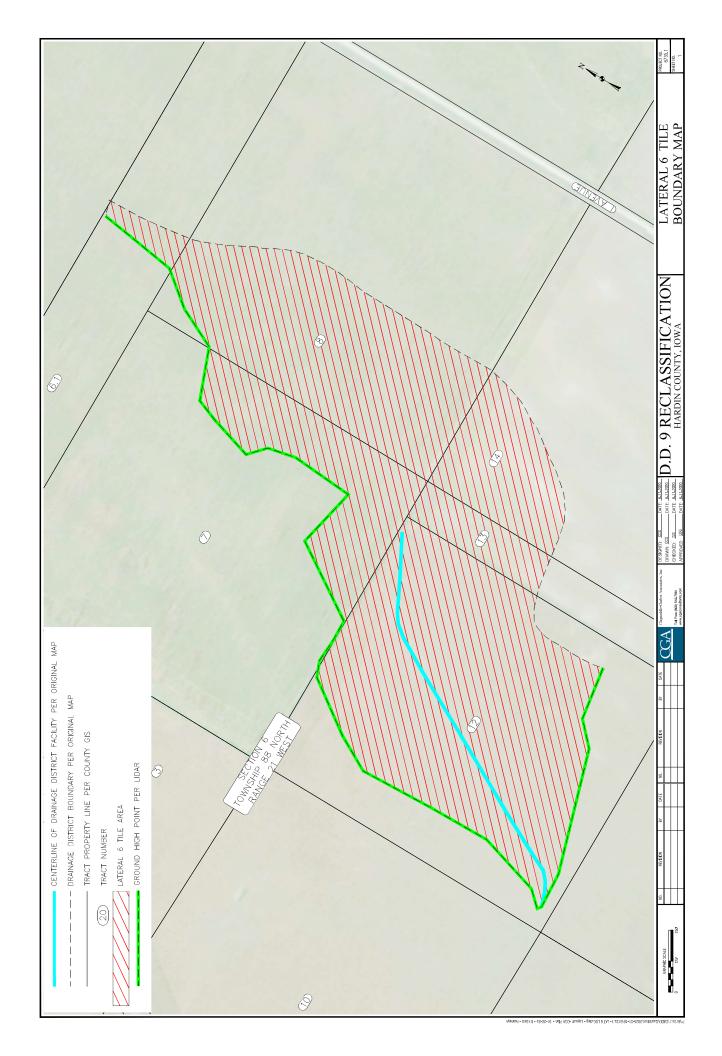

Using the above information, the Reclassification Commission gathered the following background information:

- 2.1 Boundary Generation This step involved generation of the ground surface boundaries between the Upper Main, Lower Main, Lateral 1, Lateral 2, Lateral 3, Lateral 4, Lateral 5, Lateral 6, and Lateral 7 tiles of the district based on the location of the Upper Main tile outlet. Using CADD, LIDAR elevation data, and Maps of District Boundaries, the internal boundaries were determined for the Upper Main, Lower Main, Lateral 1, Lateral 2, Lateral 3, Lateral 4, Lateral 5, Lateral 6, and Lateral 7 tiles of the district.
- 2.2 <u>Tract Verification</u> This step involved verification that each tract number from the existing classification was within the existing District boundary and was appropriately sized (i.e. 40 acres or less according to recognized or legal divisions).
- 2.3 <u>Acreage Verification</u> This step involved verification of the acreages contained within the existing classification for Drainage District 9. For the tracts that previously had acreages stated and were totally contained within the existing District boundary, the acreage was compared to that available from the GIS website or recorded boundary surveys and corrected as deemed necessary.
- 2.4 <u>Acreage Generation</u> This step involved generation of the acreages for all the remaining tracts (i.e. those without acreages previously stated in the existing classification, those created in the Tract Verification process above or those that were not totally contained within the mapped District 9 boundaries). For lands whose tracts were partially contained within the mapped District 9 boundaries, the acreage was measured from a composite overlay of the maps of District boundaries with the linework from the GIS website. For reference, copies of the Boundary Maps for Drainage District 9 are included in Appendices B, C, D, E, F, G, H, I, and J respectively.
- 2.5 <u>Soils Type Determination</u> This step involved differentiation of the soil types based on their properties (i.e. very poorly drained, poorly drained, well drained, and excessively well drained), and the percentage of each within each tract. This was measured from a composite overlay of the soil surveys with linework from the GIS website.

- 2.6 Proximity Determination This step involved determination of the proximity or distance to the District facilities (i.e. Upper Main, Lower Main, and Lateral tiles). All distances were measured from the approximate centroid of each tract along the shortest straight-line route to the District facilities. This was measured from a composite overlay of the maps of District facilities with linework from the GIS website.
- 3.0 <u>EVALUATIONS</u> Using the above background information, the Reclassification Commission evaluated and determined benefits using the following method:
  - 3.1 <u>Soil Factor</u> This factor was calculated as an indication of the "need" for the District facilities based upon the natural soil and topography characteristics for each tract. It was the weighted total of the soil types after placing the following percentage values upon each soil type:
    - Very Poorly Drained = 85%
    - Poorly Drained = 55%
    - Well Drained = 10%
    - Excessively Well Drained = 0%