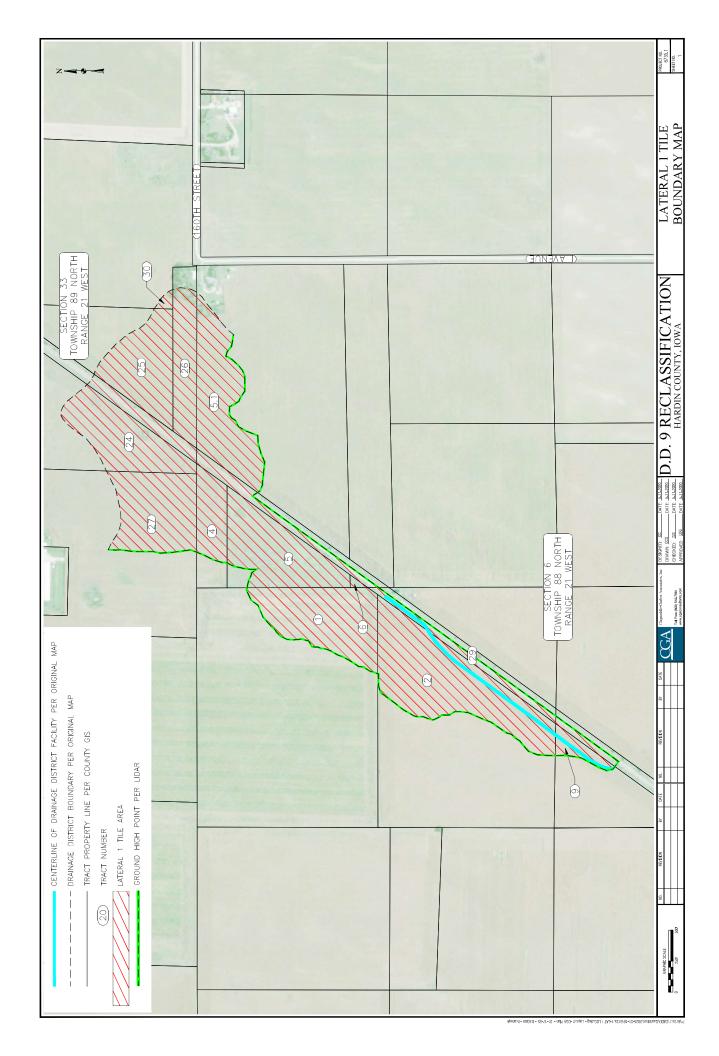

Using the above information, the Reclassification Commission gathered the following background information:

- 2.1 Boundary Generation This step involved generation of the ground surface boundaries between the Upper Main, Lower Main, Lateral 1, Lateral 2, Lateral 3, Lateral 4, Lateral 5, Lateral 6, and Lateral 7 tiles of the district based on the location of the Upper Main tile outlet. Using CADD, LIDAR elevation data, and Maps of District Boundaries, the internal boundaries were determined for the Upper Main, Lower Main, Lateral 1, Lateral 2, Lateral 3, Lateral 4, Lateral 5, Lateral 6, and Lateral 7 tiles of the district.
- 2.2 <u>Tract Verification</u> This step involved verification that each tract number from the existing classification was within the existing District boundary and was appropriately sized (i.e. 40 acres or less according to recognized or legal divisions).
- 2.3 <u>Acreage Verification</u> This step involved verification of the acreages contained within the existing classification for Drainage District 9. For the tracts that previously had acreages stated and were totally contained within the existing District boundary, the acreage was compared to that available from the GIS website or recorded boundary surveys and corrected as deemed necessary.
- 2.4 <u>Acreage Generation</u> This step involved generation of the acreages for all the remaining tracts (i.e. those without acreages previously stated in the existing classification, those created in the Tract Verification process above or those that were not totally contained within the mapped District 9 boundaries). For lands whose tracts were partially contained within the mapped District 9 boundaries, the acreage was measured from a composite overlay of the maps of District boundaries with the linework from the GIS website. For reference, copies of the Boundary Maps for Drainage District 9 are included in Appendices B, C, D, E, F, G, H, I, and J respectively.
- 2.5 <u>Soils Type Determination</u> This step involved differentiation of the soil types based on their properties (i.e. very poorly drained, poorly drained, well drained, and excessively well drained), and the percentage of each within each tract. This was measured from a composite overlay of the soil surveys with linework from the GIS website.