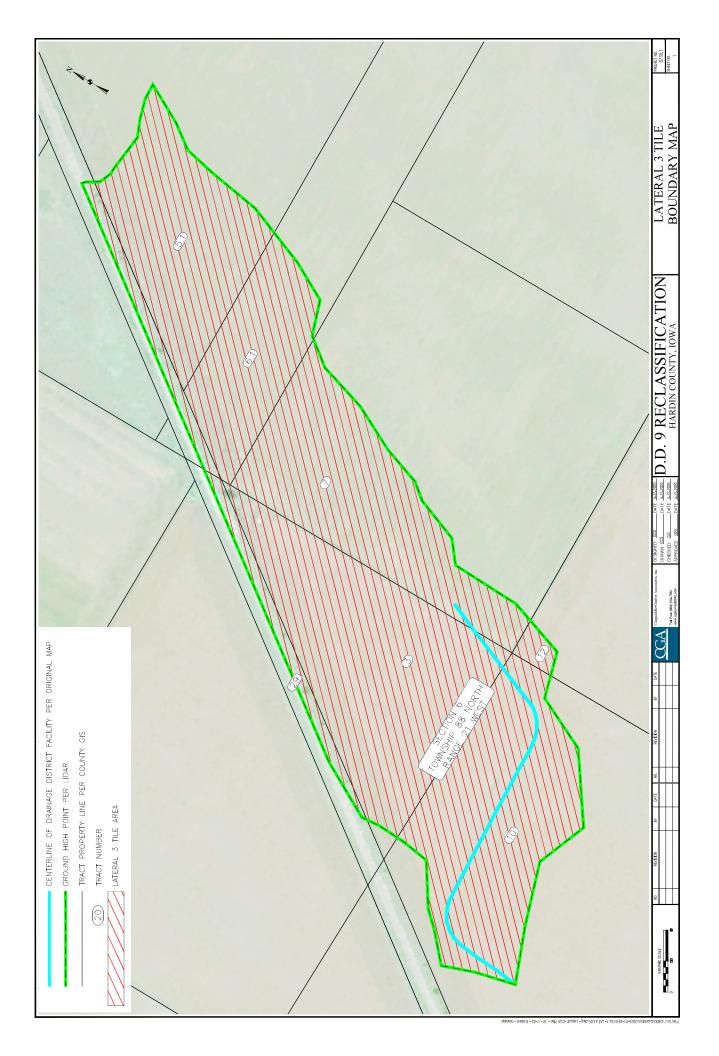

Using the above information, the Reclassification Commission gathered the following background information:

- 2.1 Boundary Generation This step involved generation of the ground surface boundaries between the Upper Main, Lower Main, Lateral 1, Lateral 2, Lateral 3, Lateral 4, Lateral 5, Lateral 6, and Lateral 7 tiles of the district based on the location of the Upper Main tile outlet. Using CADD, LIDAR elevation data, and Maps of District Boundaries, the internal boundaries were determined for the Upper Main, Lower Main, Lateral 1, Lateral 2, Lateral 3, Lateral 4, Lateral 5, Lateral 6, and Lateral 7 tiles of the district.
- 2.2 <u>Tract Verification</u> This step involved verification that each tract number from the existing classification was within the existing District boundary and was appropriately sized (i.e. 40 acres or less according to recognized or legal divisions).
- 2.3 <u>Acreage Verification</u> This step involved verification of the acreages contained within the existing classification for Drainage District 9. For the tracts that previously had acreages stated and were totally contained within the existing District boundary, the acreage was compared to that available from the GIS website or recorded boundary surveys and corrected as deemed necessary.
- 2.4 <u>Acreage Generation</u> This step involved generation of the acreages for all the remaining tracts (i.e. those without acreages previously stated in the existing classification, those created in the Tract Verification process above or those that were not totally contained within the mapped District 9 boundaries). For lands whose tracts were partially contained within the mapped District 9 boundaries, the acreage was measured from a composite overlay of the maps of District boundaries with the linework from the GIS website. For reference, copies of the Boundary Maps for Drainage District 9 are included in Appendices B, C, D, E, F, G, H, I, and J respectively.
- 2.5 <u>Soils Type Determination</u> This step involved differentiation of the soil types based on their properties (i.e. very poorly drained, poorly drained, well drained, and excessively well drained), and the percentage of each within each tract. This was measured from a composite overlay of the soil surveys with linework from the GIS website.