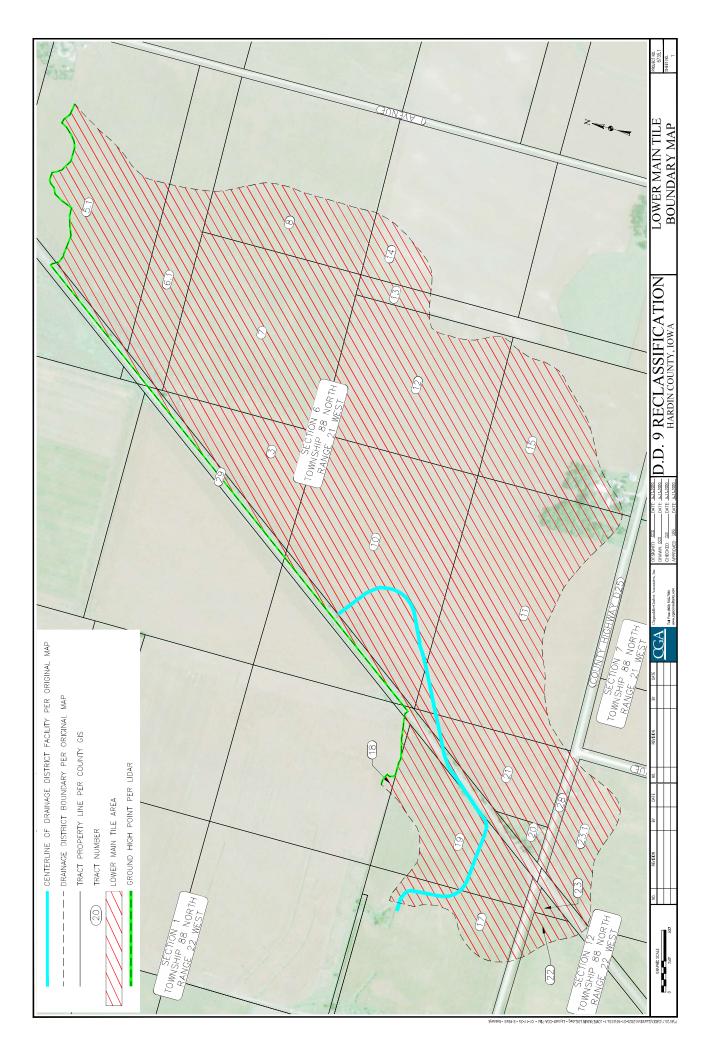

Using the above information, the Reclassification Commission gathered the following background information:

- 2.1 Boundary Generation This step involved generation of the ground surface boundaries between the Upper Main, Lower Main, Lateral 1, Lateral 2, Lateral 3, Lateral 4, Lateral 5, Lateral 6, and Lateral 7 tiles of the district based on the location of the Upper Main tile outlet. Using CADD, LIDAR elevation data, and Maps of District Boundaries, the internal boundaries were determined for the Upper Main, Lower Main, Lateral 1, Lateral 2, Lateral 3, Lateral 4, Lateral 5, Lateral 6, and Lateral 7 tiles of the district.
- 2.2 <u>Tract Verification</u> This step involved verification that each tract number from the existing classification was within the existing District boundary and was appropriately sized (i.e. 40 acres or less according to recognized or legal divisions).
- 2.3 <u>Acreage Verification</u> This step involved verification of the acreages contained within the existing classification for Drainage District 9. For the tracts that previously had acreages stated and were totally contained within the existing District boundary, the acreage was compared to that available from the GIS website or recorded boundary surveys and corrected as deemed necessary.
- 2.4 <u>Acreage Generation</u> This step involved generation of the acreages for all the remaining tracts (i.e. those without acreages previously stated in the existing classification, those created in the Tract Verification process above or those that were not totally contained within the mapped District 9 boundaries). For lands whose tracts were partially contained within the mapped District 9 boundaries, the acreage was measured from a composite overlay of the maps of District boundaries with the linework from the GIS website. For reference, copies of the Boundary Maps for Drainage District 9 are included in Appendices B, C, D, E, F, G, H, I, and J respectively.
- 2.5 <u>Soils Type Determination</u> This step involved differentiation of the soil types based on their properties (i.e. very poorly drained, poorly drained, well drained, and excessively well drained), and the percentage of each within each tract. This was measured from a composite overlay of the soil surveys with linework from the GIS website.

- 2.6 Proximity Determination This step involved determination of the proximity or distance to the District facilities (i.e. Upper Main, Lower Main, and Lateral tiles). All distances were measured from the approximate centroid of each tract along the shortest straight-line route to the District facilities. This was measured from a composite overlay of the maps of District facilities with linework from the GIS website.
- 3.0 <u>EVALUATIONS</u> Using the above background information, the Reclassification Commission evaluated and determined benefits using the following method:
  - 3.1 <u>Soil Factor</u> This factor was calculated as an indication of the "need" for the District facilities based upon the natural soil and topography characteristics for each tract. It was the weighted total of the soil types after placing the following percentage values upon each soil type:
    - Very Poorly Drained = 85%
    - Poorly Drained = 55%
    - Well Drained = 10%
    - Excessively Well Drained = 0%