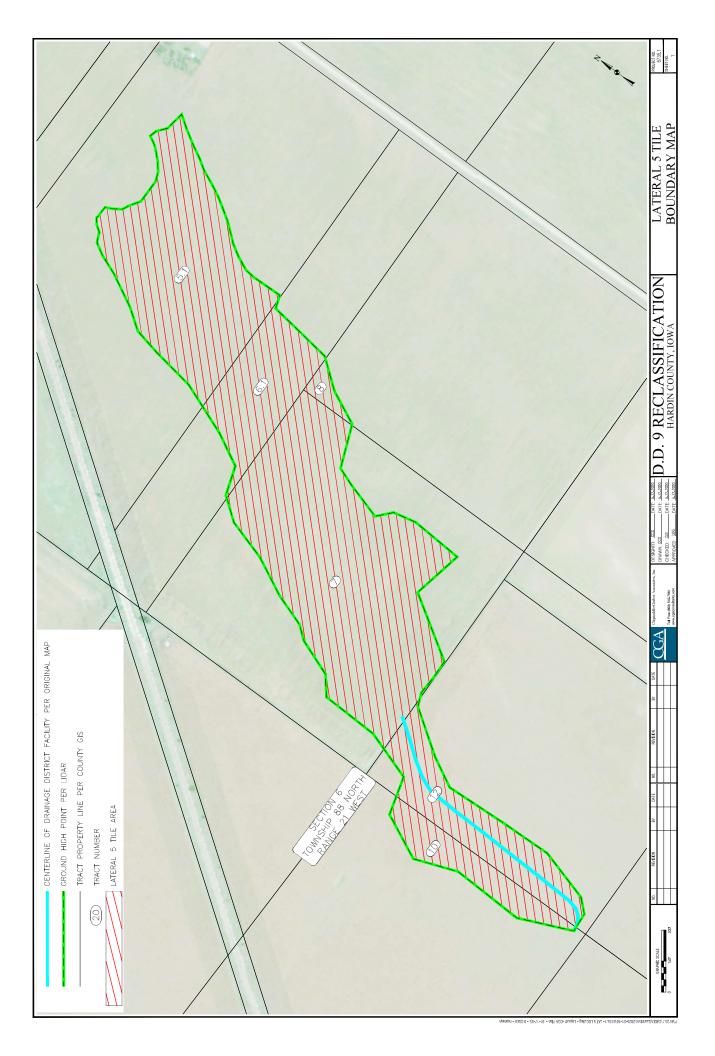

Using the above information, the Reclassification Commission gathered the following background information:

- 2.1 Boundary Generation This step involved generation of the ground surface boundaries between the Upper Main, Lower Main, Lateral 1, Lateral 2, Lateral 3, Lateral 4, Lateral 5, Lateral 6, and Lateral 7 tiles of the district based on the location of the Upper Main tile outlet. Using CADD, LIDAR elevation data, and Maps of District Boundaries, the internal boundaries were determined for the Upper Main, Lower Main, Lateral 1, Lateral 2, Lateral 3, Lateral 4, Lateral 5, Lateral 6, and Lateral 7 tiles of the district.
- 2.2 <u>Tract Verification</u> This step involved verification that each tract number from the existing classification was within the existing District boundary and was appropriately sized (i.e. 40 acres or less according to recognized or legal divisions).
- 2.3 <u>Acreage Verification</u> This step involved verification of the acreages contained within the existing classification for Drainage District 9. For the tracts that previously had acreages stated and were totally contained within the existing District boundary, the acreage was compared to that available from the GIS website or recorded boundary surveys and corrected as deemed necessary.
- 2.4 <u>Acreage Generation</u> This step involved generation of the acreages for all the remaining tracts (i.e. those without acreages previously stated in the existing classification, those created in the Tract Verification process above or those that were not totally contained within the mapped District 9 boundaries). For lands whose tracts were partially contained within the mapped District 9 boundaries, the acreage was measured from a composite overlay of the maps of District boundaries with the linework from the GIS website. For reference, copies of the Boundary Maps for Drainage District 9 are included in Appendices B, C, D, E, F, G, H, I, and J respectively.
- 2.5 <u>Soils Type Determination</u> This step involved differentiation of the soil types based on their properties (i.e. very poorly drained, poorly drained, well drained, and excessively well drained), and the percentage of each within each tract. This was measured from a composite overlay of the soil surveys with linework from the GIS website.

- 2.6 Proximity Determination This step involved determination of the proximity or distance to the District facilities (i.e. Upper Main, Lower Main, and Lateral tiles). All distances were measured from the approximate centroid of each tract along the shortest straight-line route to the District facilities. This was measured from a composite overlay of the maps of District facilities with linework from the GIS website.
- 3.0 <u>EVALUATIONS</u> Using the above background information, the Reclassification Commission evaluated and determined benefits using the following method:
  - 3.1 <u>Soil Factor</u> This factor was calculated as an indication of the "need" for the District facilities based upon the natural soil and topography characteristics for each tract. It was the weighted total of the soil types after placing the following percentage values upon each soil type:
    - Very Poorly Drained = 85%
    - Poorly Drained = 55%
    - Well Drained = 10%
    - Excessively Well Drained = 0%