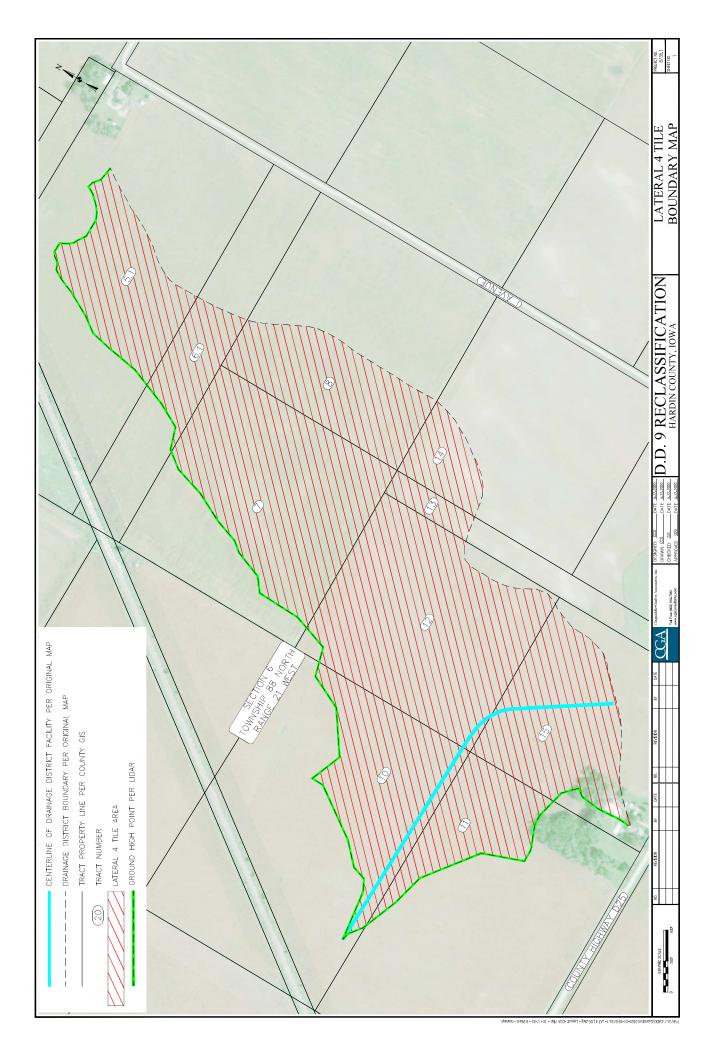

Using the above information, the Reclassification Commission gathered the following background information:

- 2.1 Boundary Generation This step involved generation of the ground surface boundaries between the Upper Main, Lower Main, Lateral 1, Lateral 2, Lateral 3, Lateral 4, Lateral 5, Lateral 6, and Lateral 7 tiles of the district based on the location of the Upper Main tile outlet. Using CADD, LIDAR elevation data, and Maps of District Boundaries, the internal boundaries were determined for the Upper Main, Lower Main, Lateral 1, Lateral 2, Lateral 3, Lateral 4, Lateral 5, Lateral 6, and Lateral 7 tiles of the district.
- 2.2 <u>Tract Verification</u> This step involved verification that each tract number from the existing classification was within the existing District boundary and was appropriately sized (i.e. 40 acres or less according to recognized or legal divisions).
- 2.3 <u>Acreage Verification</u> This step involved verification of the acreages contained within the existing classification for Drainage District 9. For the tracts that previously had acreages stated and were totally contained within the existing District boundary, the acreage was compared to that available from the GIS website or recorded boundary surveys and corrected as deemed necessary.
- 2.4 <u>Acreage Generation</u> This step involved generation of the acreages for all the remaining tracts (i.e. those without acreages previously stated in the existing classification, those created in the Tract Verification process above or those that were not totally contained within the mapped District 9 boundaries). For lands whose tracts were partially contained within the mapped District 9 boundaries, the acreage was measured from a composite overlay of the maps of District boundaries with the linework from the GIS website. For reference, copies of the Boundary Maps for Drainage District 9 are included in Appendices B, C, D, E, F, G, H, I, and J respectively.
- 2.5 <u>Soils Type Determination</u> This step involved differentiation of the soil types based on their properties (i.e. very poorly drained, poorly drained, well drained, and excessively well drained), and the percentage of each within each tract. This was measured from a composite overlay of the soil surveys with linework from the GIS website.