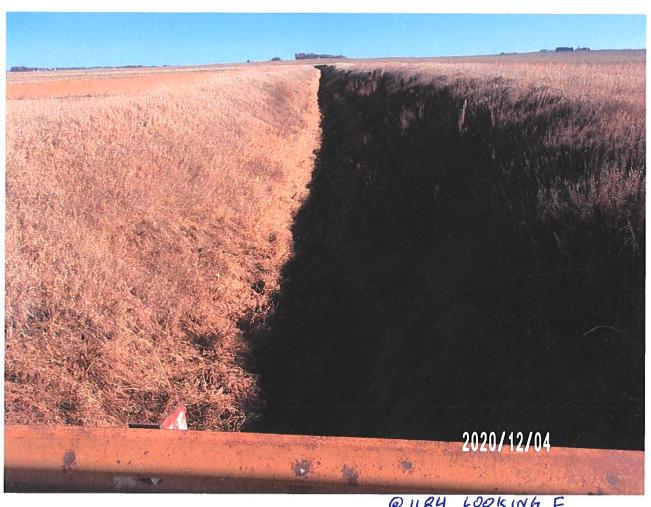

# **Utility Observation Report**

|                                                                                                  | Genera                                       | ıl Inform     | ation     |                    |  |
|--------------------------------------------------------------------------------------------------|----------------------------------------------|---------------|-----------|--------------------|--|
| Project Name and Number:                                                                         | Utility Cr<br>6935.4                         |               |           |                    |  |
| Drainage District Number:                                                                        |                                              |               |           |                    |  |
| <b>Drainage District Facility ID:</b>                                                            | Laterals 1                                   |               | als 1 & 3 |                    |  |
| Project Location:<br>(1/4, Sec, Twp, Rng and road)                                               | NW 25-8                                      |               | 88-20     |                    |  |
| Date of Observation:                                                                             | 10-29-20                                     |               | 020       |                    |  |
| Observer Name/Title:                                                                             |                                              | Chris Sweeney |           |                    |  |
|                                                                                                  | Field (                                      | Observat      | ions      |                    |  |
| District facility type:                                                                          | Other:                                       | ⊠ 7           | Tile □ (  | Open Ditch         |  |
| Utility Orientation:                                                                             | ☐ Parallel ☐ Crossing ☐ Overhead             |               |           |                    |  |
|                                                                                                  | Other:                                       | Over          | ⊠ Under   | ☐ Same Elevation   |  |
| Source of utility elevation and/or location:                                                     | ☐ P<br>Other:                                | robed         | ☐ Exposed | ☑ Utility Reported |  |
| Utility Elevation:                                                                               | Lat 3: 1098.6'                               |               |           |                    |  |
| Source of district facility elevation and/or location:                                           | ☐ Probed ☐ Exposed ☐ Utility Reported Other: |               |           |                    |  |
| District Facility Elevation: (include where measured)                                            | Lat 3: 1099.1' (Flowline)                    |               |           |                    |  |
| Vertical clearance from district facility: (must be greater than 1-foot for tile, and 5-feet for | Lat 3: ½ foot                                |               |           |                    |  |

designed open ditch bottom)

|                                                                                                                                                                                     | Utility Permit #202             | 0-04             |                        |  |
|-------------------------------------------------------------------------------------------------------------------------------------------------------------------------------------|---------------------------------|------------------|------------------------|--|
| Horizontal clearance from District Tile or Open Ditch centerline:                                                                                                                   | NA                              |                  |                        |  |
| Tile outlets within 25-feet relocated? (If applicable)                                                                                                                              | ☐ Yes                           | □ No             | ⊠ N/A                  |  |
| Original tile size & material:                                                                                                                                                      | ☐ RCP ☐ DV Other: Lat 3: 6"     | □ CMP<br>W HDPE  | □ SW HDPE<br>☑ VCP     |  |
| Tile replaced by utility?                                                                                                                                                           | ☐ Yes                           | ⊠ No             | □ N/A                  |  |
| Tile replacement material:                                                                                                                                                          | ☐ RCP<br>Other:                 | □СМР             | ⊠ N/A                  |  |
| Condition of District tile:                                                                                                                                                         | Existing VCP tile on collapsed. | Lat 3 in poor co | ndition and possibly   |  |
| Signage present?                                                                                                                                                                    | □ Yes                           | ⊠ No             | □ N/A                  |  |
| Notes                                                                                                                                                                               |                                 |                  |                        |  |
| No signage was observed at the time of site visit.                                                                                                                                  |                                 |                  |                        |  |
| The Lateral 1 tile wasn't found by Heart of Iowa, so there is no information to report on said tile. Further investigation may be conducted if so desired by the District Trustees. |                                 |                  |                        |  |
| The clearance between the Lat                                                                                                                                                       | eral 3 tile and the util        | lity reported lo | cation is only ½ foot, |  |

The clearance between the Lateral 3 tile and the utility reported location is only ½ foot, which is no guarantee that the District tile wasn't impacted as this clearance is solely based on a located depth, and not an exposed depth. It is recommended that the utility expose their line to definitively determine no damage was done to the district facility. The District Trustees may also request the utility to lower their installation.