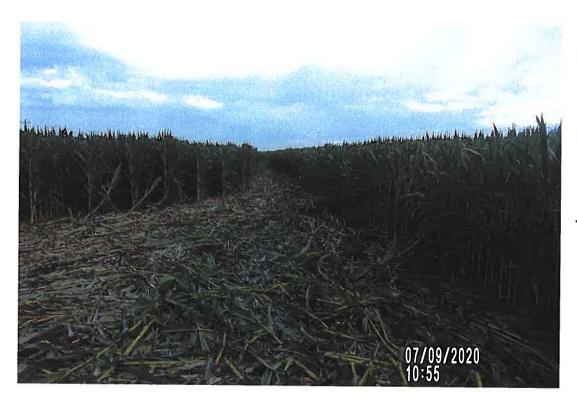

A piece of the Lateral 3 tile was found to be broken in the observation excavation, with the VCP material in generally poor condition. CGA recommends an investigation into the condition of the tile in this area be conducted while the repair is being completed.