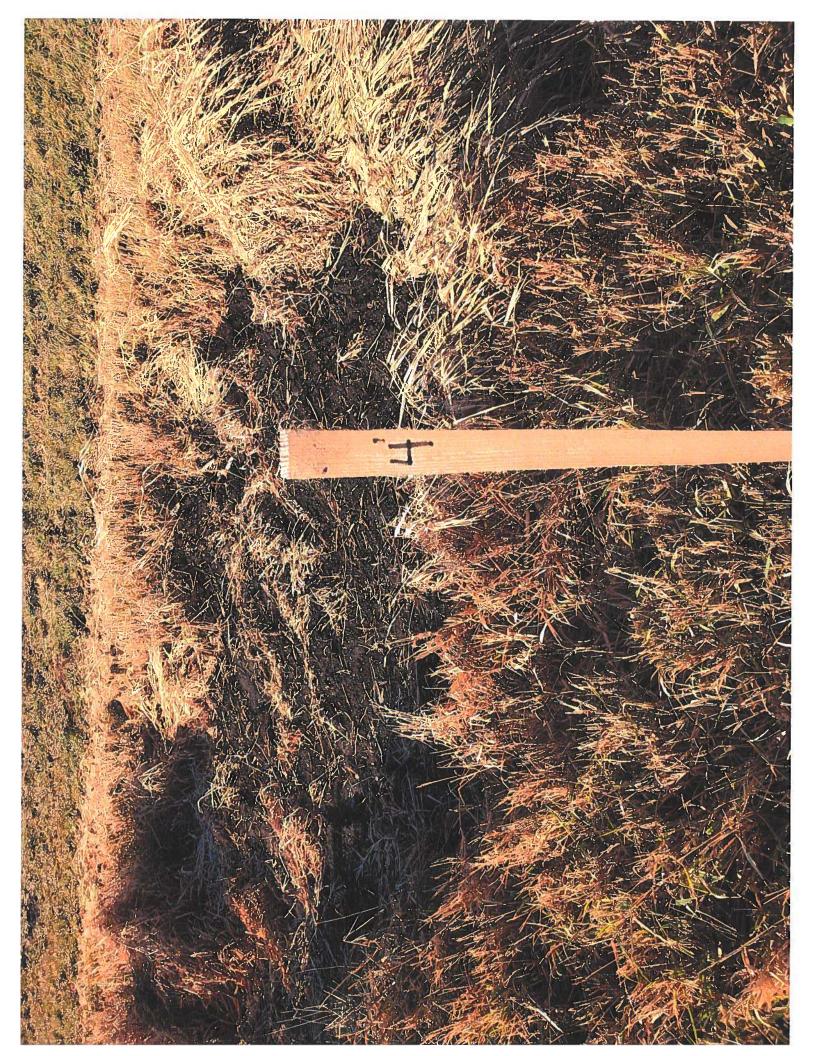

designed open ditch bottom)

|                                                                                                                                                                                     | Utility Permit #202             | 0-04             |                        |  |
|-------------------------------------------------------------------------------------------------------------------------------------------------------------------------------------|---------------------------------|------------------|------------------------|--|
| Horizontal clearance from District Tile or Open Ditch centerline:                                                                                                                   | NA                              |                  |                        |  |
| Tile outlets within 25-feet relocated? (If applicable)                                                                                                                              | ☐ Yes                           | □ No             | ⊠ N/A                  |  |
| Original tile size & material:                                                                                                                                                      | ☐ RCP ☐ DV Other: Lat 3: 6"     | □ CMP<br>W HDPE  | □ SW HDPE<br>☑ VCP     |  |
| Tile replaced by utility?                                                                                                                                                           | ☐ Yes                           | ⊠ No             | □ N/A                  |  |
| Tile replacement material:                                                                                                                                                          | ☐ RCP<br>Other:                 | □СМР             | ⊠ N/A                  |  |
| Condition of District tile:                                                                                                                                                         | Existing VCP tile on collapsed. | Lat 3 in poor co | ndition and possibly   |  |
| Signage present?                                                                                                                                                                    | □ Yes                           | ⊠ No             | □ N/A                  |  |
| Notes                                                                                                                                                                               |                                 |                  |                        |  |
| No signage was observed at the time of site visit.                                                                                                                                  |                                 |                  |                        |  |
| The Lateral 1 tile wasn't found by Heart of Iowa, so there is no information to report on said tile. Further investigation may be conducted if so desired by the District Trustees. |                                 |                  |                        |  |
| The clearance between the Lat                                                                                                                                                       | eral 3 tile and the util        | lity reported lo | cation is only ½ foot, |  |

The clearance between the Lateral 3 tile and the utility reported location is only ½ foot, which is no guarantee that the District tile wasn't impacted as this clearance is solely based on a located depth, and not an exposed depth. It is recommended that the utility expose their line to definitively determine no damage was done to the district facility. The District Trustees may also request the utility to lower their installation.