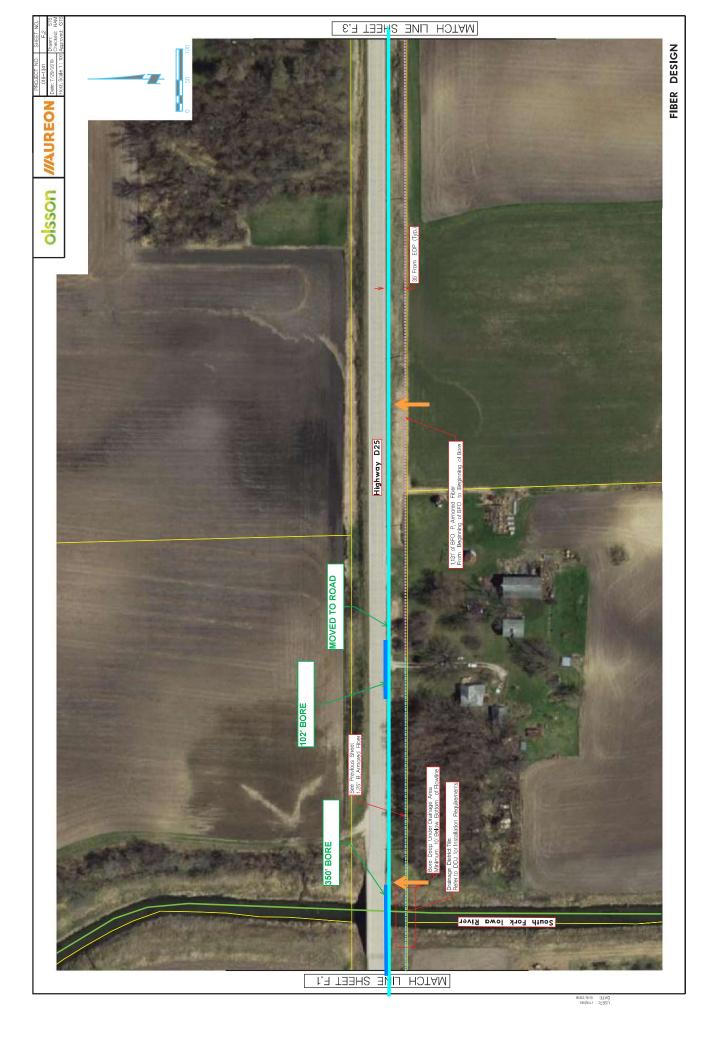

# **Utility Observation Report**

|                                                                                                  | Genera                                       | ıl Inform     | ation     |                    |  |
|--------------------------------------------------------------------------------------------------|----------------------------------------------|---------------|-----------|--------------------|--|
| Project Name and Number:                                                                         | Utility Cr<br>6935.4                         |               |           |                    |  |
| Drainage District Number:                                                                        |                                              |               |           |                    |  |
| <b>Drainage District Facility ID:</b>                                                            | Laterals 1                                   |               | als 1 & 3 |                    |  |
| Project Location:<br>(1/4, Sec, Twp, Rng and road)                                               | NW 25-8                                      |               | 88-20     |                    |  |
| Date of Observation:                                                                             | 10-29-20                                     |               | 020       |                    |  |
| Observer Name/Title:                                                                             |                                              | Chris Sweeney |           |                    |  |
|                                                                                                  | Field (                                      | Observat      | ions      |                    |  |
| District facility type:                                                                          | Other:                                       | ⊠ 7           | Tile □ (  | Open Ditch         |  |
| Utility Orientation:                                                                             | ☐ Parallel ☐ Crossing ☐ Overhead             |               |           |                    |  |
|                                                                                                  | Other:                                       | Over          | ⊠ Under   | ☐ Same Elevation   |  |
| Source of utility elevation and/or location:                                                     | ☐ P<br>Other:                                | robed         | ☐ Exposed | ☑ Utility Reported |  |
| Utility Elevation:                                                                               | Lat 3: 1098.6'                               |               |           |                    |  |
| Source of district facility elevation and/or location:                                           | ☐ Probed ☐ Exposed ☐ Utility Reported Other: |               |           |                    |  |
| District Facility Elevation: (include where measured)                                            | Lat 3: 1099.1' (Flowline)                    |               |           |                    |  |
| Vertical clearance from district facility: (must be greater than 1-foot for tile, and 5-feet for | Lat 3: ½ foot                                |               |           |                    |  |

designed open ditch bottom)

|                                                                                                                                                                                     | Utility Permit #202             | 0-04             |                        |  |
|-------------------------------------------------------------------------------------------------------------------------------------------------------------------------------------|---------------------------------|------------------|------------------------|--|
| Horizontal clearance from District Tile or Open Ditch centerline:                                                                                                                   | NA                              |                  |                        |  |
| Tile outlets within 25-feet relocated? (If applicable)                                                                                                                              | ☐ Yes                           | □ No             | ⊠ N/A                  |  |
| Original tile size & material:                                                                                                                                                      | ☐ RCP ☐ DV Other: Lat 3: 6"     | □ CMP<br>W HDPE  | □ SW HDPE<br>☑ VCP     |  |
| Tile replaced by utility?                                                                                                                                                           | ☐ Yes                           | ⊠ No             | □ N/A                  |  |
| Tile replacement material:                                                                                                                                                          | ☐ RCP<br>Other:                 | □СМР             | ⊠ N/A                  |  |
| Condition of District tile:                                                                                                                                                         | Existing VCP tile on collapsed. | Lat 3 in poor co | ndition and possibly   |  |
| Signage present?                                                                                                                                                                    | □ Yes                           | ⊠ No             | □ N/A                  |  |
| Notes                                                                                                                                                                               |                                 |                  |                        |  |
| No signage was observed at the time of site visit.                                                                                                                                  |                                 |                  |                        |  |
| The Lateral 1 tile wasn't found by Heart of Iowa, so there is no information to report on said tile. Further investigation may be conducted if so desired by the District Trustees. |                                 |                  |                        |  |
| The clearance between the Lat                                                                                                                                                       | eral 3 tile and the util        | lity reported lo | cation is only ½ foot, |  |

The clearance between the Lateral 3 tile and the utility reported location is only ½ foot, which is no guarantee that the District tile wasn't impacted as this clearance is solely based on a located depth, and not an exposed depth. It is recommended that the utility expose their line to definitively determine no damage was done to the district facility. The District Trustees may also request the utility to lower their installation.

A piece of the Lateral 3 tile was found to be broken in the observation excavation, with the VCP material in generally poor condition. CGA recommends an investigation into the condition of the tile in this area be conducted while the repair is being completed.