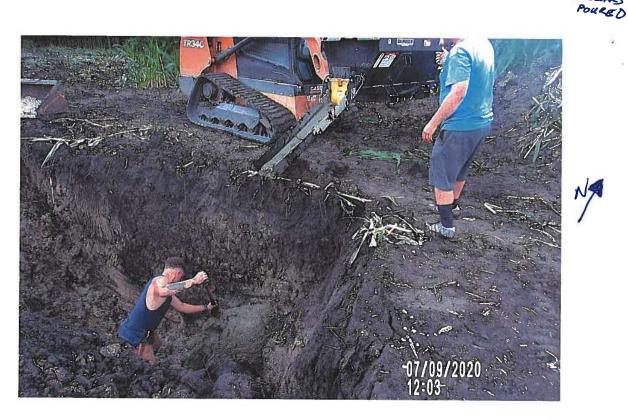

A piece of the Lateral 3 tile was found to be broken in the observation excavation, with the VCP material in generally poor condition. CGA recommends an investigation into the condition of the tile in this area be conducted while the repair is being completed.