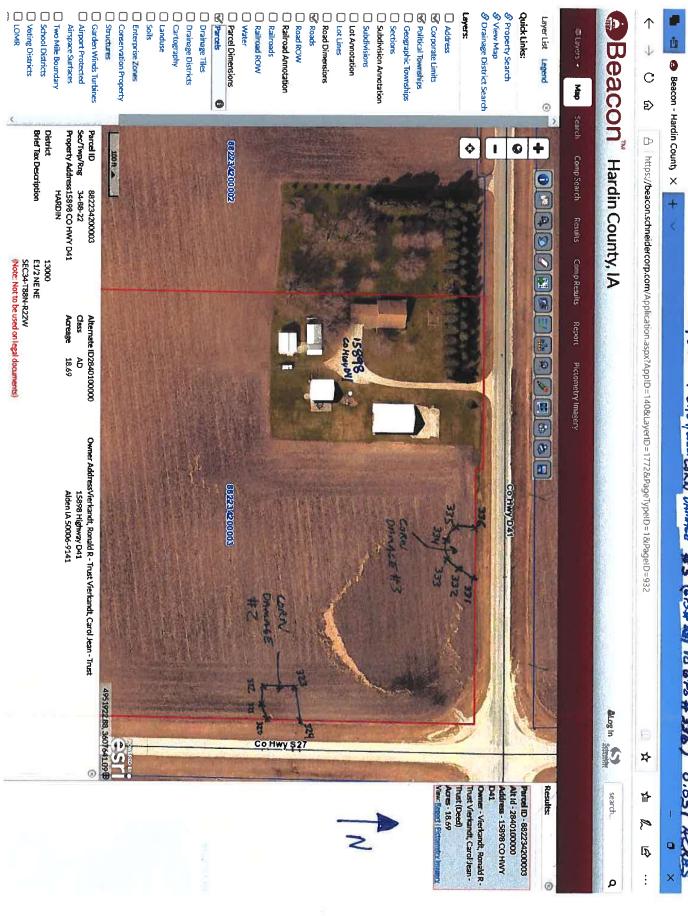

# **Utility Observation Report**

|                                                                                                  | Genera                                       | ıl Inform     | ation     |                    |  |
|--------------------------------------------------------------------------------------------------|----------------------------------------------|---------------|-----------|--------------------|--|
| Project Name and Number:                                                                         | Utility Cr<br>6935.4                         |               |           |                    |  |
| Drainage District Number:                                                                        |                                              |               |           |                    |  |
| <b>Drainage District Facility ID:</b>                                                            | Laterals 1                                   |               | als 1 & 3 |                    |  |
| Project Location:<br>(1/4, Sec, Twp, Rng and road)                                               | NW 25-8                                      |               | 88-20     |                    |  |
| Date of Observation:                                                                             | 10-29-20                                     |               | 020       |                    |  |
| Observer Name/Title:                                                                             |                                              | Chris Sweeney |           |                    |  |
|                                                                                                  | Field (                                      | Observat      | ions      |                    |  |
| District facility type:                                                                          | Other:                                       | ⊠ 7           | Tile □ (  | Open Ditch         |  |
| Utility Orientation:                                                                             | ☐ Parallel ☐ Crossing ☐ Overhead             |               |           |                    |  |
|                                                                                                  | Other:                                       | Over          | ⊠ Under   | ☐ Same Elevation   |  |
| Source of utility elevation and/or location:                                                     | ☐ P<br>Other:                                | robed         | ☐ Exposed | ☑ Utility Reported |  |
| Utility Elevation:                                                                               | Lat 3: 1098.6'                               |               |           |                    |  |
| Source of district facility elevation and/or location:                                           | ☐ Probed ☐ Exposed ☐ Utility Reported Other: |               |           |                    |  |
| District Facility Elevation: (include where measured)                                            | Lat 3: 1099.1' (Flowline)                    |               |           |                    |  |
| Vertical clearance from district facility: (must be greater than 1-foot for tile, and 5-feet for | Lat 3: ½ foot                                |               |           |                    |  |

designed open ditch bottom)

|                                                                                                                                                                                     | Utility Permit #202             | 0-04             |                        |  |
|-------------------------------------------------------------------------------------------------------------------------------------------------------------------------------------|---------------------------------|------------------|------------------------|--|
| Horizontal clearance from District Tile or Open Ditch centerline:                                                                                                                   | NA                              |                  |                        |  |
| Tile outlets within 25-feet relocated? (If applicable)                                                                                                                              | ☐ Yes                           | □ No             | ⊠ N/A                  |  |
| Original tile size & material:                                                                                                                                                      | ☐ RCP ☐ DV Other: Lat 3: 6"     | □ CMP<br>W HDPE  | □ SW HDPE<br>☑ VCP     |  |
| Tile replaced by utility?                                                                                                                                                           | ☐ Yes                           | ⊠ No             | □ N/A                  |  |
| Tile replacement material:                                                                                                                                                          | ☐ RCP<br>Other:                 | □СМР             | ⊠ N/A                  |  |
| Condition of District tile:                                                                                                                                                         | Existing VCP tile on collapsed. | Lat 3 in poor co | ndition and possibly   |  |
| Signage present?                                                                                                                                                                    | □ Yes                           | ⊠ No             | □ N/A                  |  |
| Notes                                                                                                                                                                               |                                 |                  |                        |  |
| No signage was observed at the time of site visit.                                                                                                                                  |                                 |                  |                        |  |
| The Lateral 1 tile wasn't found by Heart of Iowa, so there is no information to report on said tile. Further investigation may be conducted if so desired by the District Trustees. |                                 |                  |                        |  |
| The clearance between the Lat                                                                                                                                                       | eral 3 tile and the util        | lity reported lo | cation is only ½ foot, |  |

The clearance between the Lateral 3 tile and the utility reported location is only ½ foot, which is no guarantee that the District tile wasn't impacted as this clearance is solely based on a located depth, and not an exposed depth. It is recommended that the utility expose their line to definitively determine no damage was done to the district facility. The District Trustees may also request the utility to lower their installation.

A piece of the Lateral 3 tile was found to be broken in the observation excavation, with the VCP material in generally poor condition. CGA recommends an investigation into the condition of the tile in this area be conducted while the repair is being completed.