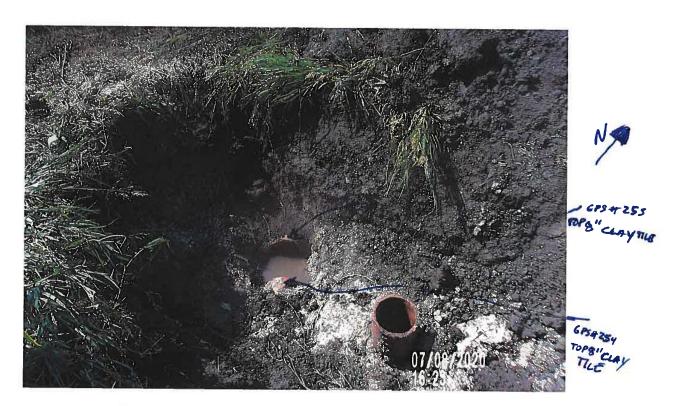

# **Utility Observation Report**

|                                                                                                  | Genera                                       | ıl Inform     | ation     |                    |  |
|--------------------------------------------------------------------------------------------------|----------------------------------------------|---------------|-----------|--------------------|--|
| Project Name and Number:                                                                         | Utility Cr<br>6935.4                         |               |           |                    |  |
| Drainage District Number:                                                                        |                                              |               |           |                    |  |
| <b>Drainage District Facility ID:</b>                                                            | Laterals 1                                   |               | als 1 & 3 |                    |  |
| Project Location:<br>(1/4, Sec, Twp, Rng and road)                                               | NW 25-8                                      |               | 88-20     |                    |  |
| Date of Observation:                                                                             | 10-29-20                                     |               | 020       |                    |  |
| Observer Name/Title:                                                                             |                                              | Chris Sweeney |           |                    |  |
|                                                                                                  | Field (                                      | Observat      | ions      |                    |  |
| District facility type:                                                                          | Other:                                       | ⊠ 7           | Tile □ (  | Open Ditch         |  |
| Utility Orientation:                                                                             | ☐ Parallel ☐ Crossing ☐ Overhead             |               |           |                    |  |
|                                                                                                  | Other:                                       | Over          | ⊠ Under   | ☐ Same Elevation   |  |
| Source of utility elevation and/or location:                                                     | ☐ P<br>Other:                                | robed         | ☐ Exposed | ☑ Utility Reported |  |
| Utility Elevation:                                                                               | Lat 3: 1098.6'                               |               |           |                    |  |
| Source of district facility elevation and/or location:                                           | ☐ Probed ☐ Exposed ☐ Utility Reported Other: |               |           |                    |  |
| District Facility Elevation: (include where measured)                                            | Lat 3: 1099.1' (Flowline)                    |               |           |                    |  |
| Vertical clearance from district facility: (must be greater than 1-foot for tile, and 5-feet for | Lat 3: ½ foot                                |               |           |                    |  |

designed open ditch bottom)

|                                                                                                                                                                                     | Utility Permit #202             | 0-04             |                        |  |
|-------------------------------------------------------------------------------------------------------------------------------------------------------------------------------------|---------------------------------|------------------|------------------------|--|
| Horizontal clearance from District Tile or Open Ditch centerline:                                                                                                                   | NA                              |                  |                        |  |
| Tile outlets within 25-feet relocated? (If applicable)                                                                                                                              | ☐ Yes                           | □ No             | ⊠ N/A                  |  |
| Original tile size & material:                                                                                                                                                      | ☐ RCP ☐ DV Other: Lat 3: 6"     | □ CMP<br>W HDPE  | □ SW HDPE<br>☑ VCP     |  |
| Tile replaced by utility?                                                                                                                                                           | ☐ Yes                           | ⊠ No             | □ N/A                  |  |
| Tile replacement material:                                                                                                                                                          | ☐ RCP<br>Other:                 | □СМР             | ⊠ N/A                  |  |
| Condition of District tile:                                                                                                                                                         | Existing VCP tile on collapsed. | Lat 3 in poor co | ndition and possibly   |  |
| Signage present?                                                                                                                                                                    | □ Yes                           | ⊠ No             | □ N/A                  |  |
| Notes                                                                                                                                                                               |                                 |                  |                        |  |
| No signage was observed at the time of site visit.                                                                                                                                  |                                 |                  |                        |  |
| The Lateral 1 tile wasn't found by Heart of Iowa, so there is no information to report on said tile. Further investigation may be conducted if so desired by the District Trustees. |                                 |                  |                        |  |
| The clearance between the Lat                                                                                                                                                       | eral 3 tile and the util        | lity reported lo | cation is only ½ foot, |  |

The clearance between the Lateral 3 tile and the utility reported location is only ½ foot, which is no guarantee that the District tile wasn't impacted as this clearance is solely based on a located depth, and not an exposed depth. It is recommended that the utility expose their line to definitively determine no damage was done to the district facility. The District Trustees may also request the utility to lower their installation.

A piece of the Lateral 3 tile was found to be broken in the observation excavation, with the VCP material in generally poor condition. CGA recommends an investigation into the condition of the tile in this area be conducted while the repair is being completed.