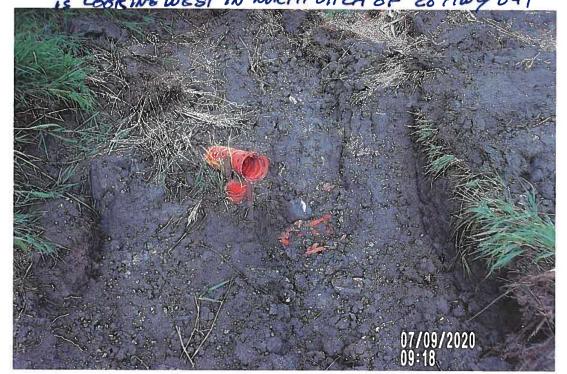

designed open ditch bottom)

|                                                                                                                                                                                     | Utility Permit #202             | 0-04             |                        |  |
|-------------------------------------------------------------------------------------------------------------------------------------------------------------------------------------|---------------------------------|------------------|------------------------|--|
| Horizontal clearance from District Tile or Open Ditch centerline:                                                                                                                   | NA                              |                  |                        |  |
| Tile outlets within 25-feet relocated? (If applicable)                                                                                                                              | ☐ Yes                           | □ No             | ⊠ N/A                  |  |
| Original tile size & material:                                                                                                                                                      | ☐ RCP ☐ DV Other: Lat 3: 6"     | □ CMP<br>W HDPE  | □ SW HDPE<br>☑ VCP     |  |
| Tile replaced by utility?                                                                                                                                                           | ☐ Yes                           | ⊠ No             | □ N/A                  |  |
| Tile replacement material:                                                                                                                                                          | ☐ RCP<br>Other:                 | □СМР             | ⊠ N/A                  |  |
| Condition of District tile:                                                                                                                                                         | Existing VCP tile on collapsed. | Lat 3 in poor co | ndition and possibly   |  |
| Signage present?                                                                                                                                                                    | □ Yes                           | ⊠ No             | □ N/A                  |  |
| Notes                                                                                                                                                                               |                                 |                  |                        |  |
| No signage was observed at the time of site visit.                                                                                                                                  |                                 |                  |                        |  |
| The Lateral 1 tile wasn't found by Heart of Iowa, so there is no information to report on said tile. Further investigation may be conducted if so desired by the District Trustees. |                                 |                  |                        |  |
| The clearance between the Lat                                                                                                                                                       | eral 3 tile and the util        | lity reported lo | cation is only ½ foot, |  |

The clearance between the Lateral 3 tile and the utility reported location is only ½ foot, which is no guarantee that the District tile wasn't impacted as this clearance is solely based on a located depth, and not an exposed depth. It is recommended that the utility expose their line to definitively determine no damage was done to the district facility. The District Trustees may also request the utility to lower their installation.

A piece of the Lateral 3 tile was found to be broken in the observation excavation, with the VCP material in generally poor condition. CGA recommends an investigation into the condition of the tile in this area be conducted while the repair is being completed.