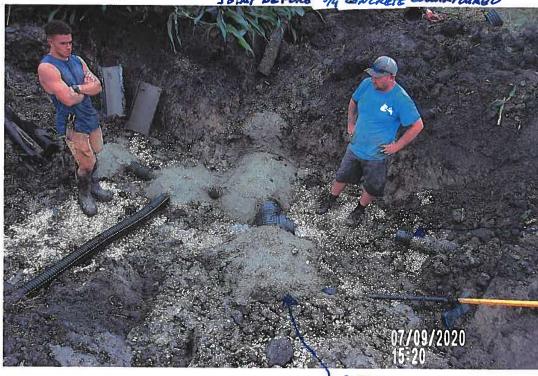

OWING BEDDING

ROCK BACKFILLED AROUND 3/4 CONCRETE COLLAR IN SOUTH

DITCH OF COHMY BY FOR 8" CLAY TILE SECTION ROUED BACK INTO PLACE.

### PICTURE# 4108 15 LOOKING SW SHOWING 8"CLAY TILE REMOVED WITH BEDOING ROCK IN PLACE TO TIE IN



1.2 LF 8 FOW HOPE - LASH 304 TOP HOPETEE PICTURE # 4109 IS LOOK ING WEST AT 8" DW HOPE NONDERFTILE HOPE NONPERF TILE

PERF TILE INSTALLED INTO THE WITH 5"x5"x4" HOPE TEE INSTALLED ON IT

PICTURE # 4110 15 LOOKING WEST AT NORTH & SOUTH TIE IN CONNECTIONS ON 8" LATZ BEFORE 3/4 CONCRETE COLLARS



45# 267 TOP 8"CLAY STOTE PERO 1.5'x 1.5' 6"26" WIRE MESH Z.0'XZ.0' FABRIC OVERJOIM BEFORE 3/4 COWLLETE COLLAK POURBO

6PS#305 TOPHOPE 8"48"X5" TEE

TOPS" CAN DAR POPTOFE 1.5' X 1.5' 6" X 6" WIRE MESH B. 2.0'X 2.0' FINANCE OVER JOHNT BEFORE 3/4 CONCRETE COLLAR POLACED



6PS# 263 TOP 5 "HOPE PERFTILE 0.43'TOFTOFL

1 302,

PICTURE # 411 IS LOOKING NW SHOWING 3/4 CONCRETE COLLARS POURSO AT CONNECTIONS FOR S" HOPE SWPERFTILE TIE INS . CREW USED 17-60 18 BAGS OF QUIKRETE MICH STRENGTH

CPS#304 TOP HOPE 8"x8"x5" TEE

## PICTURE #4112 IS LOOKING EAST SHOWING 3/4 CONCRETE COLLARS POURS (USED 17 QUIKRETE HIGH STRENGTH CONCRETE BASS



CPS#ZCY
TOPY"HOPE
PERF
0.34 TOPTOFL
(2.9 \*\* DEEP)

4 N



PICTURE # 4113 TEE

TIED INTO 5" HOPE PEUR TILE TIED INTO 8" HOPE NOW PERF

LAT Z WITH 34 CONCRETE COLLARS (USED 17 QUIKRETE CONCRETE)

PICTURE #4114 IS LOOKING NE SHOWING 5" HOPE SW PERF THE TIE IN CONNETION INTO E"HOPE LATERAL #Z.

GPS# 263 TOPS" HOPE PERF TILE 5048' TOPTOFL



3.8 LFOF

5"HOPE PERFTILE

5"HOPE MITERNAL SNAP COUPEEN

CASE 304 TOP 8"x8"x5" HOPE TEE



6PS