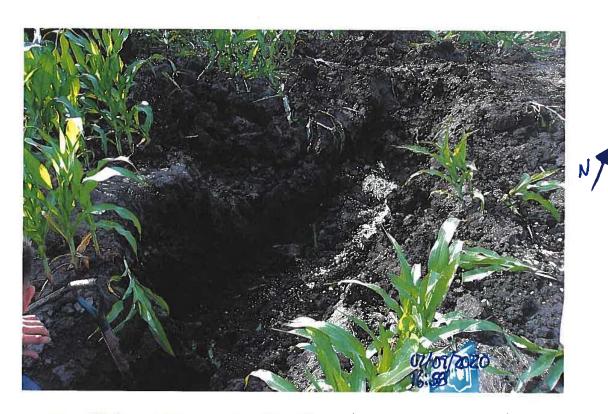

A piece of the Lateral 3 tile was found to be broken in the observation excavation, with the VCP material in generally poor condition. CGA recommends an investigation into the condition of the tile in this area be conducted while the repair is being completed.