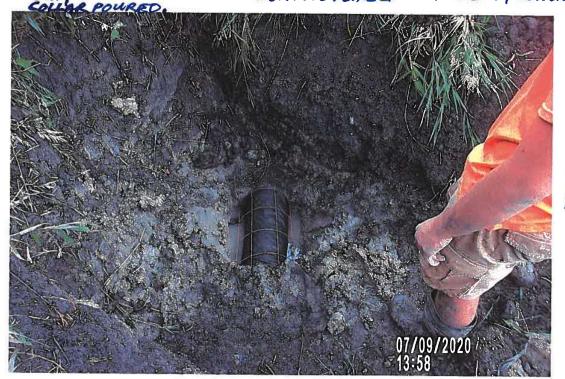

W AT FINISHED 3/4 CONCRETE

ZOLLAR FOR 8" CLAY THEREPHR 55 & NORTH OF & COHWY DY!.

CREW USED 8-601B QUIKRETE HIGHSTREWETH CONCRETE BAGS.





PICTURE #410 IS LOWKING NW AT FINISHED 3/4 CONCRETE COLUMN FOR 14" CLANTILE REPAIR 168' NORTH OF & COHWY 041, CREW USED 18-6018 QUIKRETE HIGH STRENGTH CONCRETE BAGS FOR CONCRETE COLLARS.

PICTURE # 4102 IS LOOKING NW IN SOUTH DITCH OF CO HWY

041 9.5' & WEST OF WEST RIM OF BEEHIVE INTAKE

SHOWING 8" CLAYTHE SECTION ROLLED BACKIN PLACE;





PICTURE# 4103 IS LOOKING UP STREAM INSIDE 8"CLAY TILE WITH ABOUT I" FLOW AT GPS #30Z (FOR 8"CLAY THE) (0.72' TOP TO FL)

PICTURE # 4104 IS LOOKING NW SHOWING 2.0'X 2.0' ENGINEERING
PASRIC & 1.5'X 2.0' 6"X6" SOMARE WIRE MESH OVER JOINT FOR
S"CLAYTHE SECTION ROLLED BACKINTO PLACE BEFORE 34 CONCRETE
COLLAR POWERD.





PICTURE # 4105 IS LOOKING DOWN. STREAM INSIDE 8"CLAY
TILE WITH ABOUT 2" + OF SLOW WATER FLOW.

PICTURE # 4106 IS LOOKING NORTH SHOWING 3/9 "CONCRETE

COLLAR POURED FOR 3" CLAY TILB SECTION ROLLED

BACKINTO PLACE 9/5 & WESTOF BEHING FINTHE, CREW USED 5-6018 BAGS OF

JOBSHZSS: QUIKRETE HIGH STRENGTY;





CPSH 254





M

PICTURE # 4107 IS LOOKING NORTH SHOWING BEDDING

ROCK BACKFILLED AROUND 3/4 CONCRETE COLLAR IN SOUTH

DITCH OF COHMY BY FOR 8" CLAY TILE SECTION ROUED BACK INTO PLACE.

### PICTURE# 4108 15 LOOKING SW SHOWING 8"CLAY TILE REMOVED WITH BEDOING ROCK IN PLACE TO TIE IN



1.2 LF 8 FOW HOPE - LASH 304 TOP HOPETEE PICTURE # 4109 IS LOOK ING WEST AT 8" DW HOPE NONDERFTILE HOPE NONPERF TILE

PERF TILE INSTALLED INTO THE WITH 5"x5"x4" HOPE TEE INSTALLED ON IT

PICTURE # 4110 15