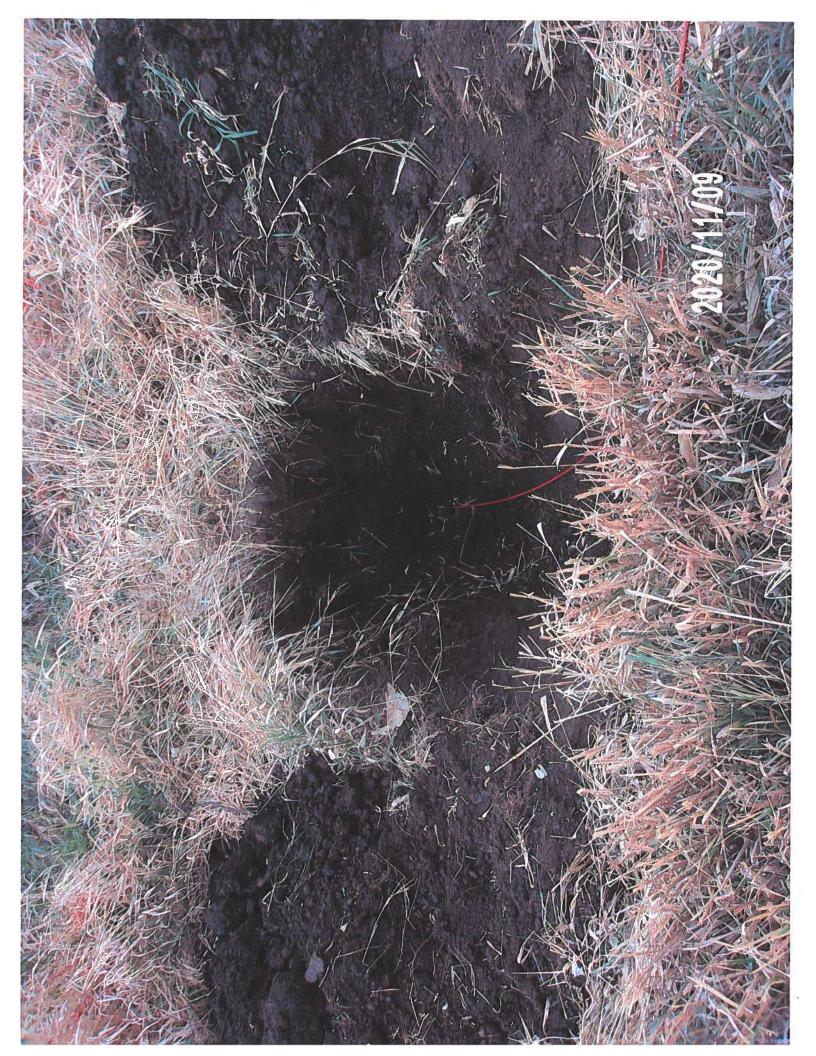

designed open ditch bottom)

|                                                                                                                                                                                     | Utility Permit #202             | 0-04             |                        |  |
|-------------------------------------------------------------------------------------------------------------------------------------------------------------------------------------|---------------------------------|------------------|------------------------|--|
| Horizontal clearance from District Tile or Open Ditch centerline:                                                                                                                   | NA                              |                  |                        |  |
| Tile outlets within 25-feet relocated? (If applicable)                                                                                                                              | ☐ Yes                           | □ No             | ⊠ N/A                  |  |
| Original tile size & material:                                                                                                                                                      | ☐ RCP ☐ DV Other: Lat 3: 6"     | □ CMP<br>W HDPE  | □ SW HDPE<br>☑ VCP     |  |
| Tile replaced by utility?                                                                                                                                                           | ☐ Yes                           | ⊠ No             | □ N/A                  |  |
| Tile replacement material:                                                                                                                                                          | ☐ RCP<br>Other:                 | □СМР             | ⊠ N/A                  |  |
| Condition of District tile:                                                                                                                                                         | Existing VCP tile on collapsed. | Lat 3 in poor co | ndition and possibly   |  |
| Signage present?                                                                                                                                                                    | □ Yes                           | ⊠ No             | □ N/A                  |  |
| Notes                                                                                                                                                                               |                                 |                  |                        |  |
| No signage was observed at the time of site visit.                                                                                                                                  |                                 |                  |                        |  |
| The Lateral 1 tile wasn't found by Heart of Iowa, so there is no information to report on said tile. Further investigation may be conducted if so desired by the District Trustees. |                                 |                  |                        |  |
| The clearance between the Lat                                                                                                                                                       | eral 3 tile and the util        | lity reported lo | cation is only ½ foot, |  |

The clearance between the Lateral 3 tile and the utility reported location is only ½ foot, which is no guarantee that the District tile wasn't impacted as this clearance is solely based on a located depth, and not an exposed depth. It is recommended that the utility expose their line to definitively determine no damage was done to the district facility. The District Trustees may also request the utility to lower their installation.

A piece of the Lateral 3 tile was found to be broken in the observation excavation, with the VCP material in generally poor condition. CGA recommends an investigation into the condition of the tile in this area be conducted while the repair is being completed.