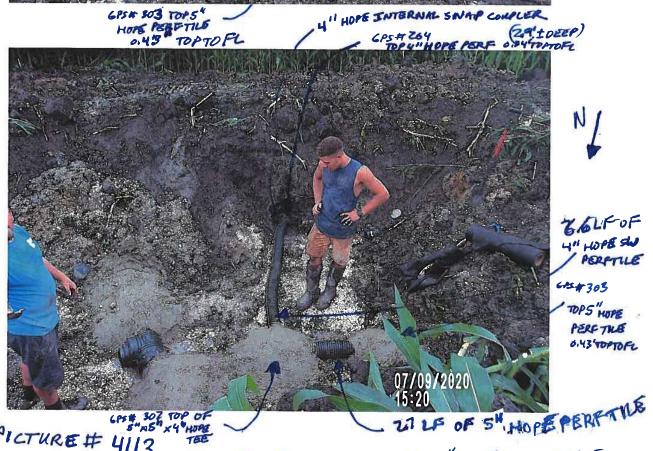

A piece of the Lateral 3 tile was found to be broken in the observation excavation, with the VCP material in generally poor condition. CGA recommends an investigation into the condition of the tile in this area be conducted while the repair is being completed.