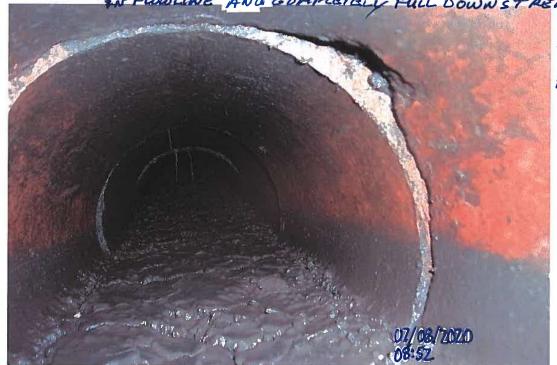

A piece of the Lateral 3 tile was found to be broken in the observation excavation, with the VCP material in generally poor condition. CGA recommends an investigation into the condition of the tile in this area be conducted while the repair is being completed.