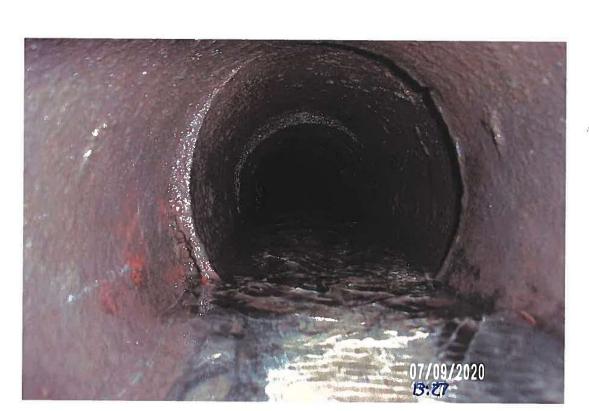

A piece of the Lateral 3 tile was found to be broken in the observation excavation, with the VCP material in generally poor condition. CGA recommends an investigation into the condition of the tile in this area be conducted while the repair is being completed.