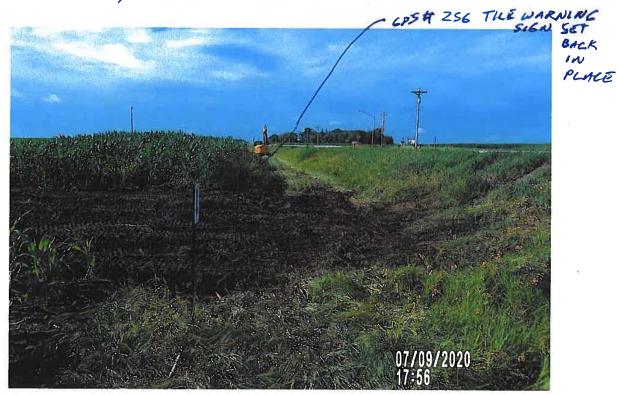

TILE. CREW

USED 4-60 18 BAGS OF QUINRETE HIGHERENGTH CONCRETE

07/09/2020



PICTURE # 4122 IS LOOKING NW SHOWING 4 "SWHOPE

PERF TILE THAT NEBOS REPLACED AFTER CUITING TILE

WHILE EXCAUATING TO CHECK LAT # Z. TILE FLOW STATUS

ON BAST SIDE OF CO HWY 5-27.

PICTURE # "4123 IS LOOKING NORTH SHOWING 9.86F OF YN HOPE SW PERFTUE INSTALLED WITH Y"HOPE OF 4" HOPE SW PERT SIDE SOME FOR FIRMER GROUND & BEDDED SINTERNAL COMPLESS AND OFF TO SIDE SOME FOR FIRMER GROUND & BEDDED SINTERNAL COMPLESS AND OFF TO SIDE SOME FOR FIRMER GROUND & BEDDED



68#318

FL

GPS#316

0.38 TOPTOPL

PERF TILE 0.36' TOPTOFL



PILTURE# 4124 IS LOOKING NORTH WEST SIDE OF COHWYSZT SHOWING 4" HOPE PERF TILE REPAIR BEDDED WITHROCK.

## PICTURE#4125 IS LOOKING NORTH SCHOWING DITCH WEST SIDE COTHY 5-27 BUCKFILLED & GRADED.







PICTURE# 4/26 IS LOOKING WEST FROM COMMY SZ PABOUT

330'± SOUTH & COHWY DY I SHOWING 4" HOPE SWPERFTICE REPAIR

BACKFILLED & GRADED. 'ALSO SHOWS U.043 AC CORW DAMAGE.

(GPS# 320-#324) DURING REPAIR.

PICTURE # 4127 IS LOOKING EAST SOUTH OF SOUTH ROW OF COMMY DUI SHOWING & 5" HOPE PERF TILE





PICTURE# 4128 IS LOOKING NW SHOWING WORTH 14"

CLAY TILE EXPOSED TREWCH WITH TILE BEDOED

WITH ROCK TO TOPOFTILE

PICTURE#4129 IS LOOKING ENST IN NORTH DITCH OF COHOND DAIL SHOWING DITCH STILL WEEDS GRADED.





PICTURE# 4130 IS LOOKING EAST SCHOWING PILEOF

EXTRA SOLL THAT WAS USED TO BACKFILL (14" CLAY THE WORTHOF)

TILE TREWCLY, CORN STALKS WERE MIXED WITH SOIL CREATING.

UDIOS AND EXTRASOLL AREA WILLSETTLE OUR TOTTHIS,

PICTURE# 4131 IS LOOKING SE SHOWING 5"HOPE TIE IN TREACH THAT WEEDS BA