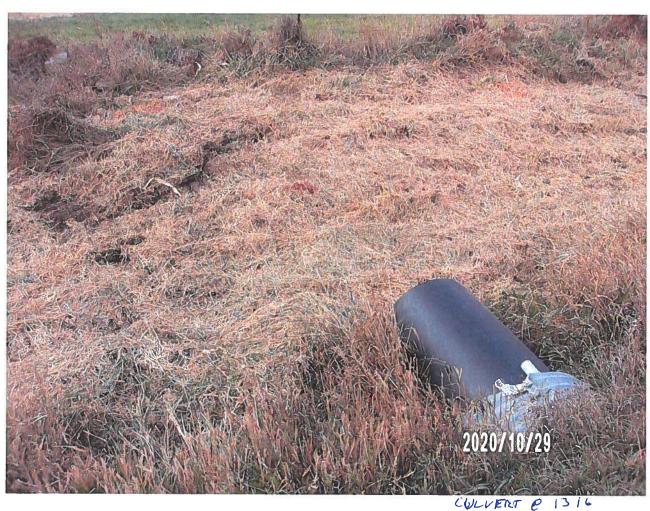

# **Utility Observation Report**

|                                                                                                  | Genera                                       | ıl Inform     | ation     |                    |  |
|--------------------------------------------------------------------------------------------------|----------------------------------------------|---------------|-----------|--------------------|--|
| Project Name and Number:                                                                         | Utility Cr<br>6935.4                         |               |           |                    |  |
| Drainage District Number:                                                                        |                                              |               |           |                    |  |
| <b>Drainage District Facility ID:</b>                                                            | Laterals 1                                   |               | als 1 & 3 |                    |  |
| Project Location:<br>(1/4, Sec, Twp, Rng and road)                                               | NW 25-8                                      |               | 88-20     |                    |  |
| Date of Observation:                                                                             | 10-29-20                                     |               | 020       |                    |  |
| Observer Name/Title:                                                                             |                                              | Chris Sweeney |           |                    |  |
|                                                                                                  | Field (                                      | Observat      | ions      |                    |  |
| District facility type:                                                                          | Other:                                       | ⊠ 7           | Tile □ (  | Open Ditch         |  |
| Utility Orientation:                                                                             | ☐ Parallel ☐ Crossing ☐ Overhead             |               |           |                    |  |
|                                                                                                  | Other:                                       | Over          | ⊠ Under   | ☐ Same Elevation   |  |
| Source of utility elevation and/or location:                                                     | ☐ P<br>Other:                                | robed         | ☐ Exposed | ☑ Utility Reported |  |
| Utility Elevation:                                                                               | Lat 3: 1098.6'                               |               |           |                    |  |
| Source of district facility elevation and/or location:                                           | ☐ Probed ☐ Exposed ☐ Utility Reported Other: |               |           |                    |  |
| District Facility Elevation: (include where measured)                                            | Lat 3: 1099.1' (Flowline)                    |               |           |                    |  |
| Vertical clearance from district facility: (must be greater than 1-foot for tile, and 5-feet for | Lat 3: ½ foot                                |               |           |                    |  |

designed open ditch bottom)

|                                                                                                                                                                                     | Utility Permit #202             | 0-04             |                        |  |
|-------------------------------------------------------------------------------------------------------------------------------------------------------------------------------------|---------------------------------|------------------|------------------------|--|
| Horizontal clearance from District Tile or Open Ditch centerline:                                                                                                                   | NA                              |                  |                        |  |
| Tile outlets within 25-feet relocated? (If applicable)                                                                                                                              | ☐ Yes                           | □ No             | ⊠ N/A                  |  |
| Original tile size & material:                                                                                                                                                      | ☐ RCP ☐ DV Other: Lat 3: 6"     | □ CMP<br>W HDPE  | □ SW HDPE<br>☑ VCP     |  |
| Tile replaced by utility?                                                                                                                                                           | ☐ Yes                           | ⊠ No             | □ N/A                  |  |
| Tile replacement material:                                                                                                                                                          | ☐ RCP<br>Other:                 | □СМР             | ⊠ N/A                  |  |
| Condition of District tile:                                                                                                                                                         | Existing VCP tile on collapsed. | Lat 3 in poor co | ndition and possibly   |  |
| Signage present?                                                                                                                                                                    | □ Yes                           | ⊠ No             | □ N/A                  |  |
| Notes                                                                                                                                                                               |                                 |                  |                        |  |
| No signage was observed at the time of site visit.                                                                                                                                  |                                 |                  |                        |  |
| The Lateral 1 tile wasn't found by Heart of Iowa, so there is no information to report on said tile. Further investigation may be conducted if so desired by the District Trustees. |                                 |                  |                        |  |
| The clearance between the Lat                                                                                                                                                       | eral 3 tile and the util        | lity reported lo | cation is only ½ foot, |  |