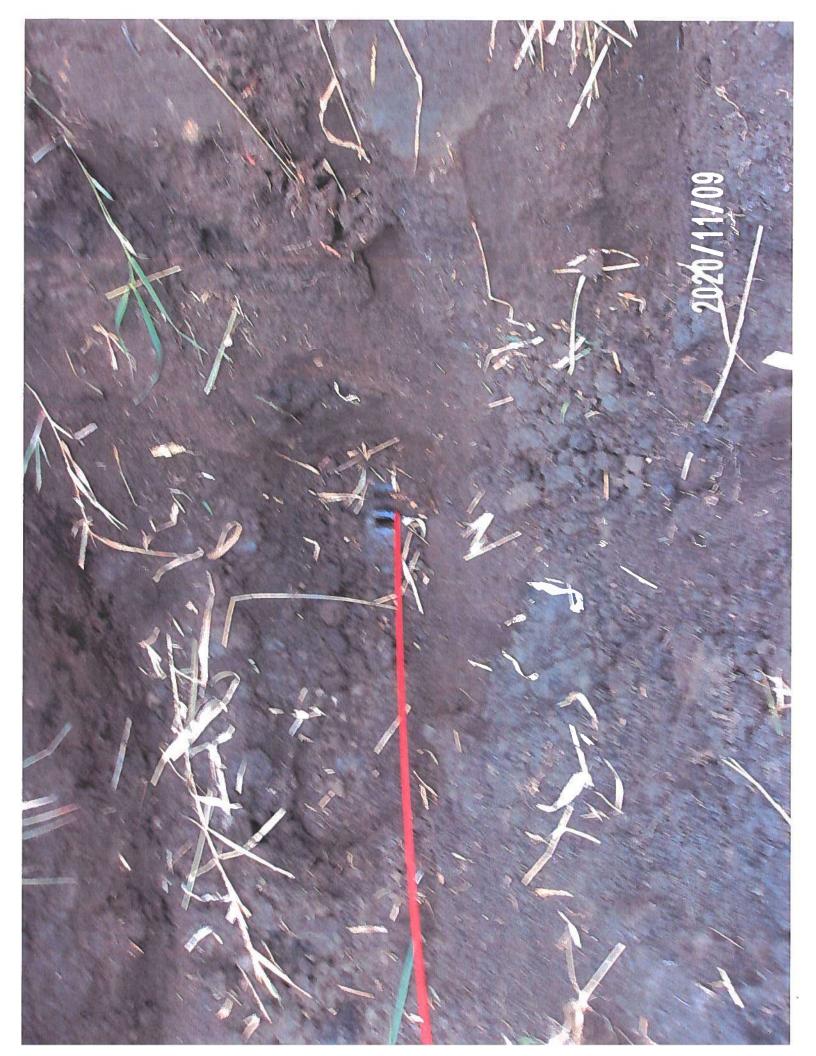

designed open ditch bottom)

|                                                                                                                                                                                     | Utility Permit #202             | 0-04             |                        |  |
|-------------------------------------------------------------------------------------------------------------------------------------------------------------------------------------|---------------------------------|------------------|------------------------|--|
| Horizontal clearance from District Tile or Open Ditch centerline:                                                                                                                   | NA                              |                  |                        |  |
| Tile outlets within 25-feet relocated? (If applicable)                                                                                                                              | ☐ Yes                           | □ No             | ⊠ N/A                  |  |
| Original tile size & material:                                                                                                                                                      | ☐ RCP ☐ DV Other: Lat 3: 6"     | □ CMP<br>W HDPE  | □ SW HDPE<br>☑ VCP     |  |
| Tile replaced by utility?                                                                                                                                                           | ☐ Yes                           | ⊠ No             | □ N/A                  |  |
| Tile replacement material:                                                                                                                                                          | ☐ RCP<br>Other:                 | □СМР             | ⊠ N/A                  |  |
| Condition of District tile:                                                                                                                                                         | Existing VCP tile on collapsed. | Lat 3 in poor co | ndition and possibly   |  |
| Signage present?                                                                                                                                                                    | □ Yes                           | ⊠ No             | □ N/A                  |  |
| Notes                                                                                                                                                                               |                                 |                  |                        |  |
| No signage was observed at the time of site visit.                                                                                                                                  |                                 |                  |                        |  |
| The Lateral 1 tile wasn't found by Heart of Iowa, so there is no information to report on said tile. Further investigation may be conducted if so desired by the District Trustees. |                                 |                  |                        |  |
| The clearance between the Lat                                                                                                                                                       | eral 3 tile and the util        | lity reported lo | cation is only ½ foot, |  |

The clearance between the Lateral 3 tile and the utility reported location is only ½ foot, which is no guarantee that the District tile wasn't impacted as this clearance is solely based on a located depth, and not an exposed depth. It is recommended that the utility expose their line to definitively determine no damage was done to the district facility. The District Trustees may also request the utility to lower their installation.

A piece of the Lateral 3 tile was found to be broken in the observation excavation, with the VCP material in generally poor condition. CGA recommends an investigation into the condition of the tile in this area be conducted while the repair is being completed.