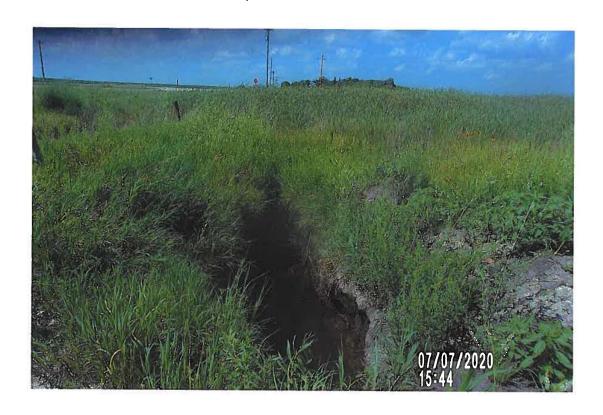

A piece of the Lateral 3 tile was found to be broken in the observation excavation, with the VCP material in generally poor condition. CGA recommends an investigation into the condition of the tile in this area be conducted while the repair is being completed.