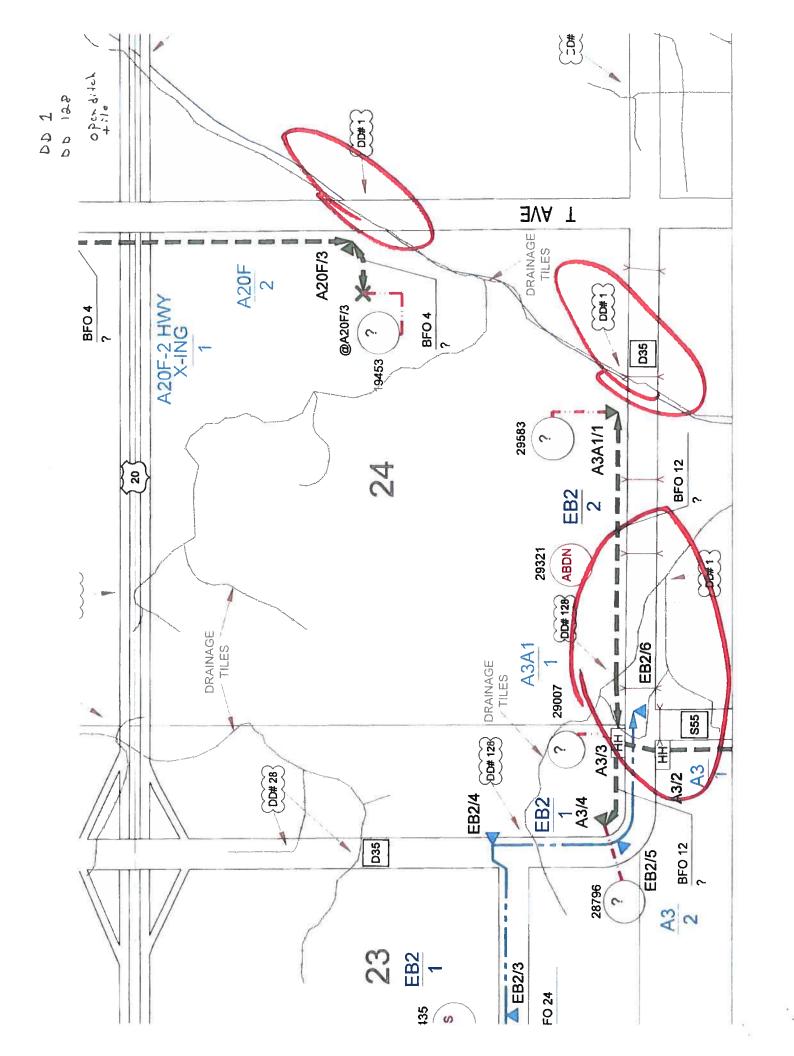

# Utility Permit #2020-04

# **Utility Observation Report**

|                                                                                                  | Genera                                       | ıl Inform     | ation     |                    |  |
|--------------------------------------------------------------------------------------------------|----------------------------------------------|---------------|-----------|--------------------|--|
| Project Name and Number:                                                                         | Utility Cr<br>6935.4                         |               |           |                    |  |
| Drainage District Number:                                                                        |                                              |               |           |                    |  |
| <b>Drainage District Facility ID:</b>                                                            | Laterals 1                                   |               | als 1 & 3 |                    |  |
| Project Location:<br>(1/4, Sec, Twp, Rng and road)                                               | NW 25-8                                      |               | 88-20     |                    |  |
| Date of Observation:                                                                             | 10-29-20                                     |               | 020       |                    |  |
| Observer Name/Title:                                                                             |                                              | Chris Sweeney |           |                    |  |
|                                                                                                  | Field (                                      | Observat      | ions      |                    |  |
| District facility type:                                                                          | Other:                                       | ⊠ 7           | Tile □ (  | Open Ditch         |  |
| Utility Orientation:                                                                             | ☐ Parallel ☐ Crossing ☐ Overhead             |               |           |                    |  |
|                                                                                                  | Other:                                       | Over          | ⊠ Under   | ☐ Same Elevation   |  |
| Source of utility elevation and/or location:                                                     | ☐ P<br>Other:                                | robed         | ☐ Exposed | ☑ Utility Reported |  |
| Utility Elevation:                                                                               | Lat 3: 1098.6'                               |               |           |                    |  |
| Source of district facility elevation and/or location:                                           | ☐ Probed ☐ Exposed ☐ Utility Reported Other: |               |           |                    |  |
| District Facility Elevation: (include where measured)                                            | Lat 3: 1099.1' (Flowline)                    |               |           |                    |  |
| Vertical clearance from district facility: (must be greater than 1-foot for tile, and 5-feet for | Lat 3: ½ foot                                |               |           |                    |  |

designed open ditch bottom)

|                                                                                                                                                                                     | Utility Permit #202             | 0-04             |                        |  |
|-------------------------------------------------------------------------------------------------------------------------------------------------------------------------------------|---------------------------------|------------------|------------------------|--|
| Horizontal clearance from District Tile or Open Ditch centerline:                                                                                                                   | NA                              |                  |                        |  |
| Tile outlets within 25-feet relocated? (If applicable)                                                                                                                              | ☐ Yes                           | □ No             | ⊠ N/A                  |  |
| Original tile size & material:                                                                                                                                                      | ☐ RCP ☐ DV Other: Lat 3: 6"     | □ CMP<br>W HDPE  | □ SW HDPE<br>☑ VCP     |  |
| Tile replaced by utility?                                                                                                                                                           | ☐ Yes                           | ⊠ No             | □ N/A                  |  |
| Tile replacement material:                                                                                                                                                          | ☐ RCP<br>Other:                 | □СМР             | ⊠ N/A                  |  |
| Condition of District tile:                                                                                                                                                         | Existing VCP tile on collapsed. | Lat 3 in poor co | ndition and possibly   |  |
| Signage present?                                                                                                                                                                    | □ Yes                           | ⊠ No             | □ N/A                  |  |
| Notes                                                                                                                                                                               |                                 |                  |                        |  |
| No signage was observed at the time of site visit.                                                                                                                                  |                                 |                  |                        |  |
| The Lateral 1 tile wasn't found by Heart of Iowa, so there is no information to report on said tile. Further investigation may be conducted if so desired by the District Trustees. |                                 |                  |                        |  |
| The clearance between the Lat                                                                                                                                                       | eral 3 tile and the util        | lity reported lo | cation is only ½ foot, |  |

The clearance between the Lateral 3 tile and the utility reported location is only ½ foot, which is no guarantee that the District tile wasn't impacted as this clearance is solely based on a located depth, and not an exposed depth. It is recommended that the utility expose their line to definitively determine no damage was done to the district facility. The District Trustees may also request the utility to lower their installation.

A piece of the Lateral 3 tile was found to be broken in the observation excavation, with the VCP material in generally poor condition. CGA recommends an investigation into the condition of the tile in this area be conducted while the repair is being completed.