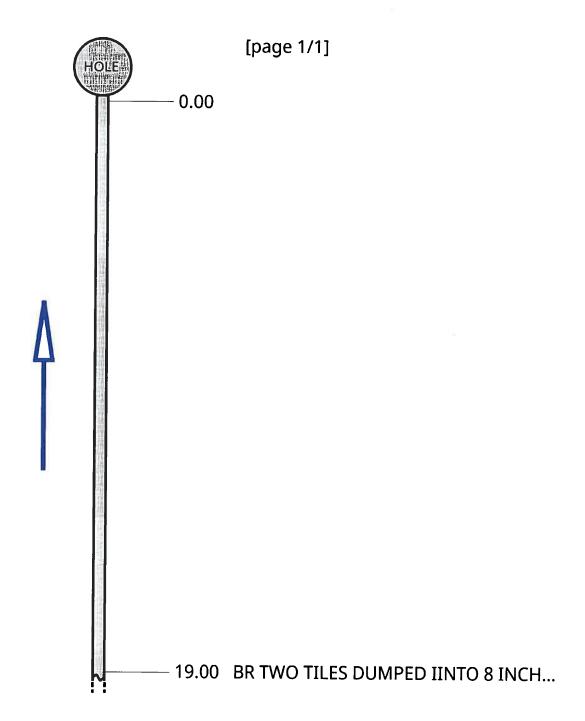

DD 14 WO 291 - Granzow stated it has been brought to his attention that Ron Vierkandt is legally responsible to the repairs on that tile, not the district. McClellan asked if that was the one where the two private tile had been inserted too far and opposite of one another. Granzow stated yes, the discovery the district should pay for but the costs of the actual repair should go back to Vierkandt, because his contractor was the one who made the damages. Granzow asked if Gallentine had received any information on that as they were going to send it to Gallentine. Gallentine has not heard anything about that at all but would like to see what code section that is because he always likes to learn more. Granzow stated this would have come from the drainage attorney that is part of the group we never joined that Gallentine is a part of, Gallentine stated the IDDA. Granzow replied yes, and thinks we need to look at that because if that bill needs to go to Ron Vierkandt then it should, for the portion of the repair. Gallentine stated he thought Seward would be able to split out the costs since he did the repair and generated the invoice. Granzow stated it was brought up in the DD 14 landowner meeting which Granzow missed, and Granzow did not think everyone was clear about that. Hoffman asked if we can prompt Seward to get that split made so it is ready and waiting. Granzow stated ves. Smith stated she would reach out to contractor Seward. McClellan stated she did not know who Granzow talked to and asked if he could get a code section on that. Granzow stated they were supposed to get a hold of Gallentine on that. Gallentine stated that Granzow was not at that meeting but thought that Vierkandt mentioned the he felt pretty bad and thought he almost thought he should pay for it. McClellan and SMith concurred that Vierkandt mentioned that. Granzow stated if Vierkandt stated he should pay for it, we should honor his wishes, but he was not at the meeting and knows it was brought up. Granzow stated he does not think we are legally bound top charge him for the discovery of it, but he was the one that prompted the discovery at that point, we are talking about \$24,000, Vierkandt need to get back to his contractor and the contractor can reimburse Vierkandt, but out duty is to charge Vierkandt. Granzow stated from what he got out of this, he did not get it from the attorney, he got it second hand and they are supposed to get a hold of Gallentine as he is part of that group.