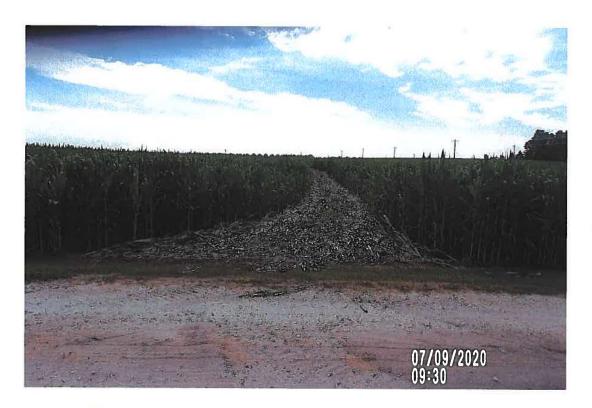

A piece of the Lateral 3 tile was found to be broken in the observation excavation, with the VCP material in generally poor condition. CGA recommends an investigation into the condition of the tile in this area be conducted while the repair is being completed.