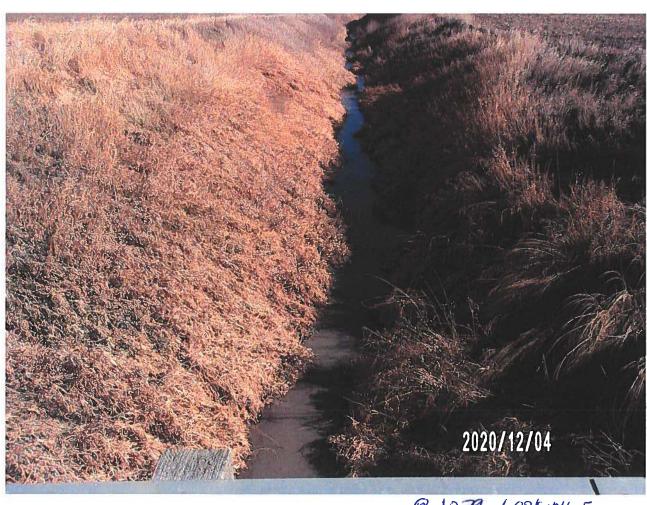

# **Utility Observation Report**

|                                                                                                  | Genera                                       | ıl Inform     | ation     |                    |  |
|--------------------------------------------------------------------------------------------------|----------------------------------------------|---------------|-----------|--------------------|--|
| Project Name and Number:                                                                         | Utility Cr<br>6935.4                         |               |           |                    |  |
| Drainage District Number:                                                                        |                                              |               |           |                    |  |
| <b>Drainage District Facility ID:</b>                                                            | Laterals 1                                   |               | als 1 & 3 |                    |  |
| Project Location:<br>(1/4, Sec, Twp, Rng and road)                                               | NW 25-8                                      |               | 88-20     |                    |  |
| Date of Observation:                                                                             | 10-29-20                                     |               | 020       |                    |  |
| Observer Name/Title:                                                                             |                                              | Chris Sweeney |           |                    |  |
|                                                                                                  | Field (                                      | Observat      | ions      |                    |  |
| District facility type:                                                                          | Other:                                       | ⊠ 7           | Tile □ (  | Open Ditch         |  |
| Utility Orientation:                                                                             | ☐ Parallel ☐ Crossing ☐ Overhead             |               |           |                    |  |
|                                                                                                  | Other:                                       | Over          | ⊠ Under   | ☐ Same Elevation   |  |
| Source of utility elevation and/or location:                                                     | ☐ P<br>Other:                                | robed         | ☐ Exposed | ☑ Utility Reported |  |
| Utility Elevation:                                                                               | Lat 3: 1098.6'                               |               |           |                    |  |
| Source of district facility elevation and/or location:                                           | ☐ Probed ☐ Exposed ☐ Utility Reported Other: |               |           |                    |  |
| District Facility Elevation: (include where measured)                                            | Lat 3: 1099.1' (Flowline)                    |               |           |                    |  |
| Vertical clearance from district facility: (must be greater than 1-foot for tile, and 5-feet for | Lat 3: ½ foot                                |               |           |                    |  |

designed open ditch bottom)

|                                                                                                                                                                                     | Utility Permit #202             | 0-04             |                        |  |
|-------------------------------------------------------------------------------------------------------------------------------------------------------------------------------------|---------------------------------|------------------|------------------------|--|
| Horizontal clearance from District Tile or Open Ditch centerline:                                                                                                                   | NA                              |                  |                        |  |
| Tile outlets within 25-feet relocated? (If applicable)                                                                                                                              | ☐ Yes                           | □ No             | ⊠ N/A                  |  |
| Original tile size & material:                                                                                                                                                      | ☐ RCP ☐ DV Other: Lat 3: 6"     | □ CMP<br>W HDPE  | □ SW HDPE<br>☑ VCP     |  |
| Tile replaced by utility?                                                                                                                                                           | ☐ Yes                           | ⊠ No             | □ N/A                  |  |
| Tile replacement material:                                                                                                                                                          | ☐ RCP<br>Other:                 | □СМР             | ⊠ N/A                  |  |
| Condition of District tile:                                                                                                                                                         | Existing VCP tile on collapsed. | Lat 3 in poor co | ndition and possibly   |  |
| Signage present?                                                                                                                                                                    | □ Yes                           | ⊠ No             | □ N/A                  |  |
| Notes                                                                                                                                                                               |                                 |                  |                        |  |
| No signage was observed at the time of site visit.                                                                                                                                  |                                 |                  |                        |  |
| The Lateral 1 tile wasn't found by Heart of Iowa, so there is no information to report on said tile. Further investigation may be conducted if so desired by the District Trustees. |                                 |                  |                        |  |
| The clearance between the Lat                                                                                                                                                       | eral 3 tile and the util        | lity reported lo | cation is only ½ foot, |  |

The clearance between the Lateral 3 tile and the utility reported location is only ½ foot, which is no guarantee that the District tile wasn't impacted as this clearance is solely based on a located depth, and not an exposed depth. It is recommended that the utility expose their line to definitively determine no damage was done to the district facility. The District Trustees may also request the utility to lower their installation.

A piece of the Lateral 3 tile was found to be broken in the observation excavation, with the VCP material in generally poor condition. CGA recommends an investigation into the condition of the tile in this area be conducted while the repair is being completed.