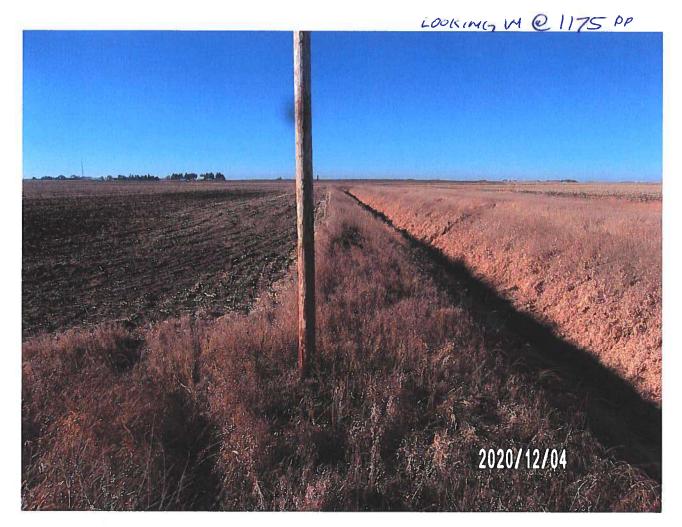

# **Utility Observation Report**

|                                                                                                  | Genera                                       | ıl Inform     | ation     |                    |  |
|--------------------------------------------------------------------------------------------------|----------------------------------------------|---------------|-----------|--------------------|--|
| Project Name and Number:                                                                         | Utility Cr<br>6935.4                         |               |           |                    |  |
| Drainage District Number:                                                                        |                                              |               |           |                    |  |
| <b>Drainage District Facility ID:</b>                                                            | Laterals 1                                   |               | als 1 & 3 |                    |  |
| Project Location:<br>(1/4, Sec, Twp, Rng and road)                                               | NW 25-8                                      |               | 88-20     |                    |  |
| Date of Observation:                                                                             | 10-29-20                                     |               | 020       |                    |  |
| Observer Name/Title:                                                                             |                                              | Chris Sweeney |           |                    |  |
|                                                                                                  | Field (                                      | Observat      | ions      |                    |  |
| District facility type:                                                                          | Other:                                       | ⊠ 7           | Tile □ (  | Open Ditch         |  |
| Utility Orientation:                                                                             | ☐ Parallel ☐ Crossing ☐ Overhead             |               |           |                    |  |
|                                                                                                  | Other:                                       | Over          | ⊠ Under   | ☐ Same Elevation   |  |
| Source of utility elevation and/or location:                                                     | ☐ P<br>Other:                                | robed         | ☐ Exposed | ☑ Utility Reported |  |
| Utility Elevation:                                                                               | Lat 3: 1098.6'                               |               |           |                    |  |
| Source of district facility elevation and/or location:                                           | ☐ Probed ☐ Exposed ☐ Utility Reported Other: |               |           |                    |  |
| District Facility Elevation: (include where measured)                                            | Lat 3: 1099.1' (Flowline)                    |               |           |                    |  |
| Vertical clearance from district facility: (must be greater than 1-foot for tile, and 5-feet for | Lat 3: ½ foot                                |               |           |                    |  |

designed open ditch bottom)

|                                                                                                                                                                                     | Utility Permit #202             | 0-04             |                        |  |
|-------------------------------------------------------------------------------------------------------------------------------------------------------------------------------------|---------------------------------|------------------|------------------------|--|
| Horizontal clearance from District Tile or Open Ditch centerline:                                                                                                                   | NA                              |                  |                        |  |
| Tile outlets within 25-feet relocated? (If applicable)                                                                                                                              | ☐ Yes                           | □ No             | ⊠ N/A                  |  |
| Original tile size & material:                                                                                                                                                      | ☐ RCP ☐ DV Other: Lat 3: 6"     | □ CMP<br>W HDPE  | □ SW HDPE<br>☑ VCP     |  |
| Tile replaced by utility?                                                                                                                                                           | ☐ Yes                           | ⊠ No             | □ N/A                  |  |
| Tile replacement material:                                                                                                                                                          | ☐ RCP<br>Other:                 | □СМР             | ⊠ N/A                  |  |
| Condition of District tile:                                                                                                                                                         | Existing VCP tile on collapsed. | Lat 3 in poor co | ndition and possibly   |  |
| Signage present?                                                                                                                                                                    | □ Yes                           | ⊠ No             | □ N/A                  |  |
| Notes                                                                                                                                                                               |                                 |                  |                        |  |
| No signage was observed at the time of site visit.                                                                                                                                  |                                 |                  |                        |  |
| The Lateral 1 tile wasn't found by Heart of Iowa, so there is no information to report on said tile. Further investigation may be conducted if so desired by the District Trustees. |                                 |                  |                        |  |
| The clearance between the Lat                                                                                                                                                       | eral 3 tile and the util        | lity reported lo | cation is only ½ foot, |  |

The clearance between the Lateral 3 tile and the utility reported location is only ½ foot, which is no guarantee that the District tile wasn't impacted as this clearance is solely based on a located depth, and not an exposed depth. It is recommended that the utility expose their line to definitively determine no damage was done to the district facility. The District Trustees may also request the utility to lower their installation.

A piece of the Lateral 3 tile was found to be broken in the observation excavation, with the VCP material in generally poor condition. CGA recommends an investigation into the condition of the tile in this area be conducted while the repair is being completed.