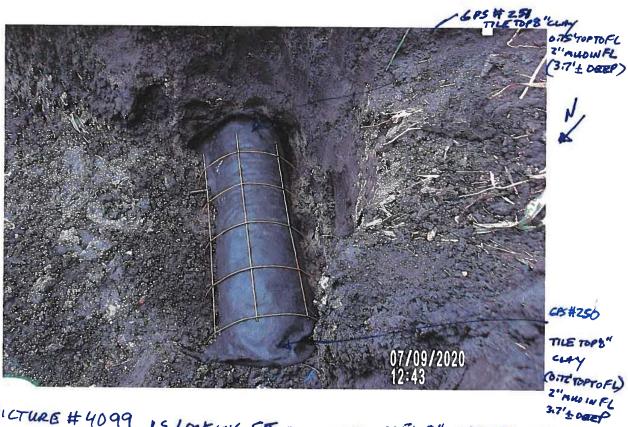

# **Utility Observation Report**

|                                                                                                  | Genera                                       | ıl Inform     | ation     |                    |  |
|--------------------------------------------------------------------------------------------------|----------------------------------------------|---------------|-----------|--------------------|--|
| Project Name and Number:                                                                         | Utility Cr<br>6935.4                         |               |           |                    |  |
| Drainage District Number:                                                                        |                                              |               |           |                    |  |
| <b>Drainage District Facility ID:</b>                                                            | Laterals 1                                   |               | als 1 & 3 |                    |  |
| Project Location:<br>(1/4, Sec, Twp, Rng and road)                                               | NW 25-8                                      |               | 88-20     |                    |  |
| Date of Observation:                                                                             | 10-29-20                                     |               | 020       |                    |  |
| Observer Name/Title:                                                                             |                                              | Chris Sweeney |           |                    |  |
|                                                                                                  | Field (                                      | Observat      | ions      |                    |  |
| District facility type:                                                                          | Other:                                       | ⊠ 7           | Tile □ (  | Open Ditch         |  |
| Utility Orientation:                                                                             | ☐ Parallel ☐ Crossing ☐ Overhead             |               |           |                    |  |
|                                                                                                  | Other:                                       | Over          | ⊠ Under   | ☐ Same Elevation   |  |
| Source of utility elevation and/or location:                                                     | ☐ P<br>Other:                                | robed         | ☐ Exposed | ☑ Utility Reported |  |
| Utility Elevation:                                                                               | Lat 3: 1098.6'                               |               |           |                    |  |
| Source of district facility elevation and/or location:                                           | ☐ Probed ☐ Exposed ☐ Utility Reported Other: |               |           |                    |  |
| District Facility Elevation: (include where measured)                                            | Lat 3: 1099.1' (Flowline)                    |               |           |                    |  |
| Vertical clearance from district facility: (must be greater than 1-foot for tile, and 5-feet for | Lat 3: ½ foot                                |               |           |                    |  |

designed open ditch bottom)

|                                                                                                                                                                                     | Utility Permit #202             | 0-04             |                        |  |
|-------------------------------------------------------------------------------------------------------------------------------------------------------------------------------------|---------------------------------|------------------|------------------------|--|
| Horizontal clearance from District Tile or Open Ditch centerline:                                                                                                                   | NA                              |                  |                        |  |
| Tile outlets within 25-feet relocated? (If applicable)                                                                                                                              | ☐ Yes                           | □ No             | ⊠ N/A                  |  |
| Original tile size & material:                                                                                                                                                      | ☐ RCP ☐ DV Other: Lat 3: 6"     | □ CMP<br>W HDPE  | □ SW HDPE<br>☑ VCP     |  |
| Tile replaced by utility?                                                                                                                                                           | ☐ Yes                           | ⊠ No             | □ N/A                  |  |
| Tile replacement material:                                                                                                                                                          | ☐ RCP<br>Other:                 | □СМР             | ⊠ N/A                  |  |
| Condition of District tile:                                                                                                                                                         | Existing VCP tile on collapsed. | Lat 3 in poor co | ndition and possibly   |  |
| Signage present?                                                                                                                                                                    | □ Yes                           | ⊠ No             | □ N/A                  |  |
| Notes                                                                                                                                                                               |                                 |                  |                        |  |
| No signage was observed at the time of site visit.                                                                                                                                  |                                 |                  |                        |  |
| The Lateral 1 tile wasn't found by Heart of Iowa, so there is no information to report on said tile. Further investigation may be conducted if so desired by the District Trustees. |                                 |                  |                        |  |
| The clearance between the Lat                                                                                                                                                       | eral 3 tile and the util        | lity reported lo | cation is only ½ foot, |  |

The clearance between the Lateral 3 tile and the utility reported location is only ½ foot, which is no guarantee that the District tile wasn't impacted as this clearance is solely based on a located depth, and not an exposed depth. It is recommended that the utility expose their line to definitively determine no damage was done to the district facility. The District Trustees may also request the utility to lower their installation.

A piece of the Lateral 3 tile was found to be broken in the observation excavation, with the VCP material in generally poor condition. CGA recommends an investigation into the condition of the tile in this area be conducted while the repair is being completed.