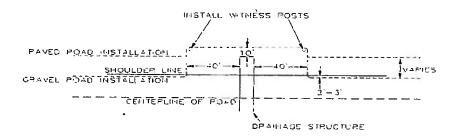

# 5. REQUIREMENTS

The installation inspector shall assure that the following requirements have been met:

FAX:

- A. Construction signing shall comply with the Manual on Uniform Traffic Control Devices
- B. Depth (Add additional depth if ditch has silted to the thickness of the deposited silt.) The minimum depth of cover shall be as follows:

Telecommunications... 36° Electric.......48° Water......60° Sewer..........60°

- C. Minimum roadway overhead clearance for utility lines shall be 20 feet.
- D. The applicant shall use reference markers in the right-of-way (ROW) boundary to locate line and changes in alignment as required by the County Engineer. A permanent warning tape shall be placed one (1) foot above all underground utility lines.
- E. All tile line locations shall be marked with references located in the ROW line.
- F. No underground utility lines shall cross over a crossroad drainage structure without approval from the County Engineer.
- G. Residents along the utility route shall have uninterrupted access to the public roads. An all weather access shall be maintained for residents adjacent to the project.
- H. After construction, granular surfacing shall be added to the road by the applicant to restore the road to its original condition. After surfacing has been applied, the road surface shall be reviewed by the County Engineer once the road has been saturated, to determine if additional surfacing on the roadway by the applicant is necessary.
- All damaged areas within the ROW shall be repaired and restored to at least their former condition by the
  applicant or the cost of any repair work caused to be performed by the county will be assessed against
  the applicant.
- Areas disturbed during construction which present an erosion problem shall be solved by the applicant in a manner approved by the County Engineer.
- K. All trenches, excavations, and utilities that are knifed shall be properly tamped.
- L. All utilities shall be located between the bottom of the backslope and the bottom of the foreslope, unless otherwise approved in writing by the County Engineer prior to installation.
- M. Road crossing shall be bored. The depth below the road surface shall match the minimum depth of cover for the respective utility.