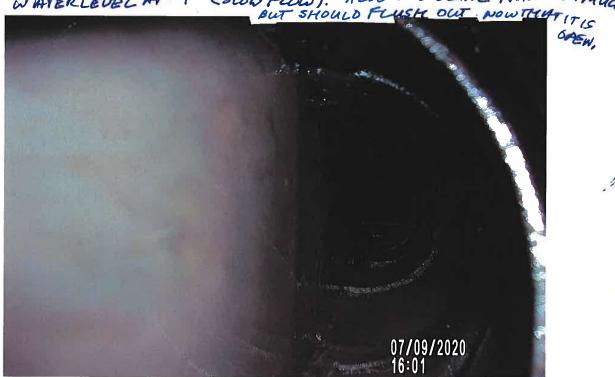

The clearance between the Lateral 3 tile and the utility reported location is only ½ foot, which is no guarantee that the District tile wasn't impacted as this clearance is solely based on a located depth, and not an exposed depth. It is recommended that the utility expose their line to definitively determine no damage was done to the district facility. The District Trustees may also request the utility to lower their installation.

A piece of the Lateral 3 tile was found to be broken in the observation excavation, with the VCP material in generally poor condition. CGA recommends an investigation into the condition of the tile in this area be conducted while the repair is being completed.