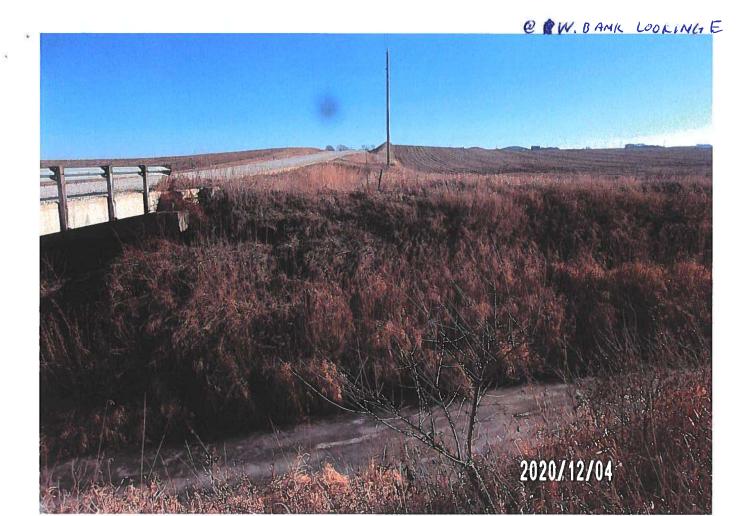

# **Utility Observation Report**

|                                                                                                  | Genera                                       | ıl Inform     | ation     |                    |  |
|--------------------------------------------------------------------------------------------------|----------------------------------------------|---------------|-----------|--------------------|--|
| Project Name and Number:                                                                         | Utility Cr<br>6935.4                         |               |           |                    |  |
| Drainage District Number:                                                                        |                                              |               |           |                    |  |
| <b>Drainage District Facility ID:</b>                                                            | Laterals 1                                   |               | als 1 & 3 |                    |  |
| Project Location:<br>(1/4, Sec, Twp, Rng and road)                                               | NW 25-8                                      |               | 88-20     |                    |  |
| Date of Observation:                                                                             | 10-29-20                                     |               | 020       |                    |  |
| Observer Name/Title:                                                                             |                                              | Chris Sweeney |           |                    |  |
|                                                                                                  | Field (                                      | Observat      | ions      |                    |  |
| District facility type:                                                                          | Other:                                       | ⊠ 7           | Tile □ (  | Open Ditch         |  |
| Utility Orientation:                                                                             | ☐ Parallel ☐ Crossing ☐ Overhead             |               |           |                    |  |
|                                                                                                  | Other:                                       | Over          | ⊠ Under   | ☐ Same Elevation   |  |
| Source of utility elevation and/or location:                                                     | ☐ P<br>Other:                                | robed         | ☐ Exposed | ☑ Utility Reported |  |
| Utility Elevation:                                                                               | Lat 3: 1098.6'                               |               |           |                    |  |
| Source of district facility elevation and/or location:                                           | ☐ Probed ☐ Exposed ☐ Utility Reported Other: |               |           |                    |  |
| District Facility Elevation: (include where measured)                                            | Lat 3: 1099.1' (Flowline)                    |               |           |                    |  |
| Vertical clearance from district facility: (must be greater than 1-foot for tile, and 5-feet for | Lat 3: ½ foot                                |               |           |                    |  |

designed open ditch bottom)

|                                                                                                                                                                                     | Utility Permit #202             | 0-04             |                        |  |
|-------------------------------------------------------------------------------------------------------------------------------------------------------------------------------------|---------------------------------|------------------|------------------------|--|
| Horizontal clearance from District Tile or Open Ditch centerline:                                                                                                                   | NA                              |                  |                        |  |
| Tile outlets within 25-feet relocated? (If applicable)                                                                                                                              | ☐ Yes                           | □ No             | ⊠ N/A                  |  |
| Original tile size & material:                                                                                                                                                      | ☐ RCP ☐ DV Other: Lat 3: 6"     | □ CMP<br>W HDPE  | □ SW HDPE<br>☑ VCP     |  |
| Tile replaced by utility?                                                                                                                                                           | ☐ Yes                           | ⊠ No             | □ N/A                  |  |
| Tile replacement material:                                                                                                                                                          | ☐ RCP<br>Other:                 | □СМР             | ⊠ N/A                  |  |
| Condition of District tile:                                                                                                                                                         | Existing VCP tile on collapsed. | Lat 3 in poor co | ndition and possibly   |  |
| Signage present?                                                                                                                                                                    | □ Yes                           | ⊠ No             | □ N/A                  |  |
| Notes                                                                                                                                                                               |                                 |                  |                        |  |
| No signage was observed at the time of site visit.                                                                                                                                  |                                 |                  |                        |  |
| The Lateral 1 tile wasn't found by Heart of Iowa, so there is no information to report on said tile. Further investigation may be conducted if so desired by the District Trustees. |                                 |                  |                        |  |
| The clearance between the Lat                                                                                                                                                       | eral 3 tile and the util        | lity reported lo | cation is only ½ foot, |  |

The clearance between the Lateral 3 tile and the utility reported location is only ½ foot, which is no guarantee that the District tile wasn't impacted as this clearance is solely based on a located depth, and not an exposed depth. It is recommended that the utility expose their line to definitively determine no damage was done to the district facility. The District Trustees may also request the utility to lower their installation.

A piece of the Lateral 3 tile was found to be broken in the observation excavation, with the VCP material in generally poor condition. CGA recommends an investigation into the condition of the tile in this area be conducted while the repair is being completed.