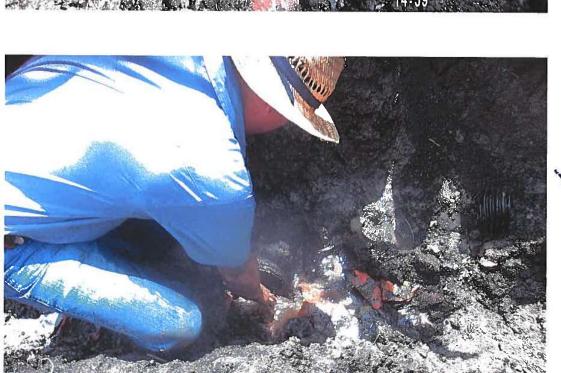

designed open ditch bottom)

|                                                                                                                                                                                     | Utility Permit #202             | 0-04             |                        |  |
|-------------------------------------------------------------------------------------------------------------------------------------------------------------------------------------|---------------------------------|------------------|------------------------|--|
| Horizontal clearance from District Tile or Open Ditch centerline:                                                                                                                   | NA                              |                  |                        |  |
| Tile outlets within 25-feet relocated? (If applicable)                                                                                                                              | ☐ Yes                           | □ No             | ⊠ N/A                  |  |
| Original tile size & material:                                                                                                                                                      | ☐ RCP ☐ DV Other: Lat 3: 6"     | □ CMP<br>W HDPE  | □ SW HDPE<br>☑ VCP     |  |
| Tile replaced by utility?                                                                                                                                                           | ☐ Yes                           | ⊠ No             | □ N/A                  |  |
| Tile replacement material:                                                                                                                                                          | ☐ RCP<br>Other:                 | □СМР             | ⊠ N/A                  |  |
| Condition of District tile:                                                                                                                                                         | Existing VCP tile on collapsed. | Lat 3 in poor co | ndition and possibly   |  |
| Signage present?                                                                                                                                                                    | □ Yes                           | ⊠ No             | □ N/A                  |  |
| Notes                                                                                                                                                                               |                                 |                  |                        |  |
| No signage was observed at the time of site visit.                                                                                                                                  |                                 |                  |                        |  |
| The Lateral 1 tile wasn't found by Heart of Iowa, so there is no information to report on said tile. Further investigation may be conducted if so desired by the District Trustees. |                                 |                  |                        |  |
| The clearance between the Lat                                                                                                                                                       | eral 3 tile and the util        | lity reported lo | cation is only ½ foot, |  |

The clearance between the Lateral 3 tile and the utility reported location is only ½ foot, which is no guarantee that the District tile wasn't impacted as this clearance is solely based on a located depth, and not an exposed depth. It is recommended that the utility expose their line to definitively determine no damage was done to the district facility. The District Trustees may also request the utility to lower their installation.

A piece of the Lateral 3 tile was found to be broken in the observation excavation, with the VCP material in generally poor condition. CGA recommends an investigation into the condition of the tile in this area be conducted while the repair is being completed.