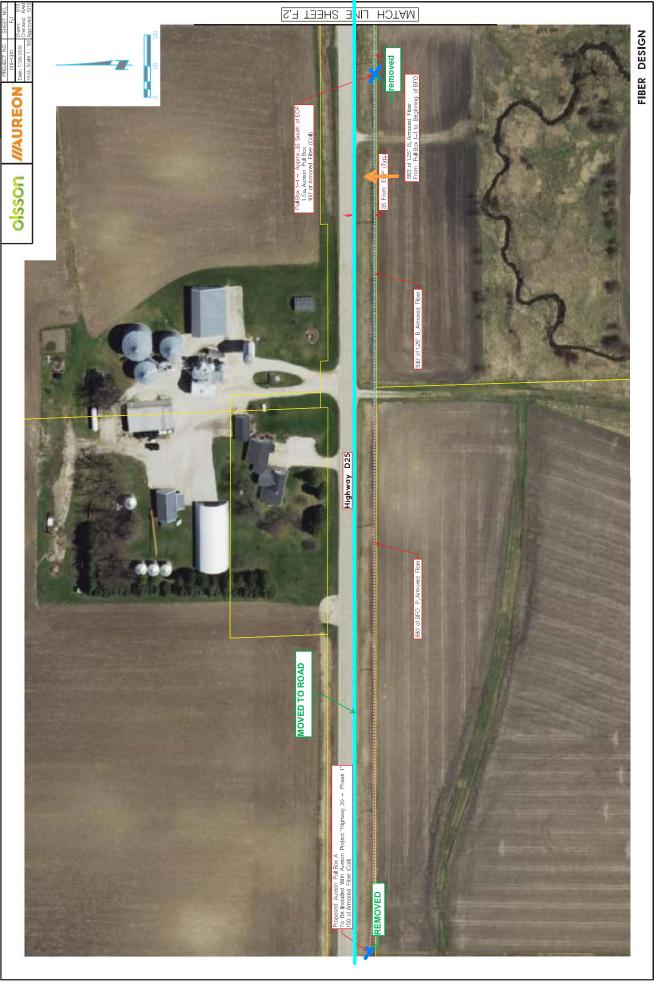

expenses associated with its crossing of the Drahage District balls, including burn thin limited to publication costs, engineering locate and legal service costs. Said costs will be paid within thing (30) days of the mailing of the stitlements to the Applicant.
- 18. Applicant agrees to provide a copy of as-built plan of the utility route and location, showing route changes that may have taken place during construction.
- 19. Applicant agrees to include a copy of these requirements to all bidding specifications, or if the construction and installation contract the been let by the firm in 5 permit is approved. Applicant agrees to provide a copy of these requirements to the contractor and to achies them that they are bound by the terms of these requirements.

DRAINAGE DISTRICT REQUIREMENTS