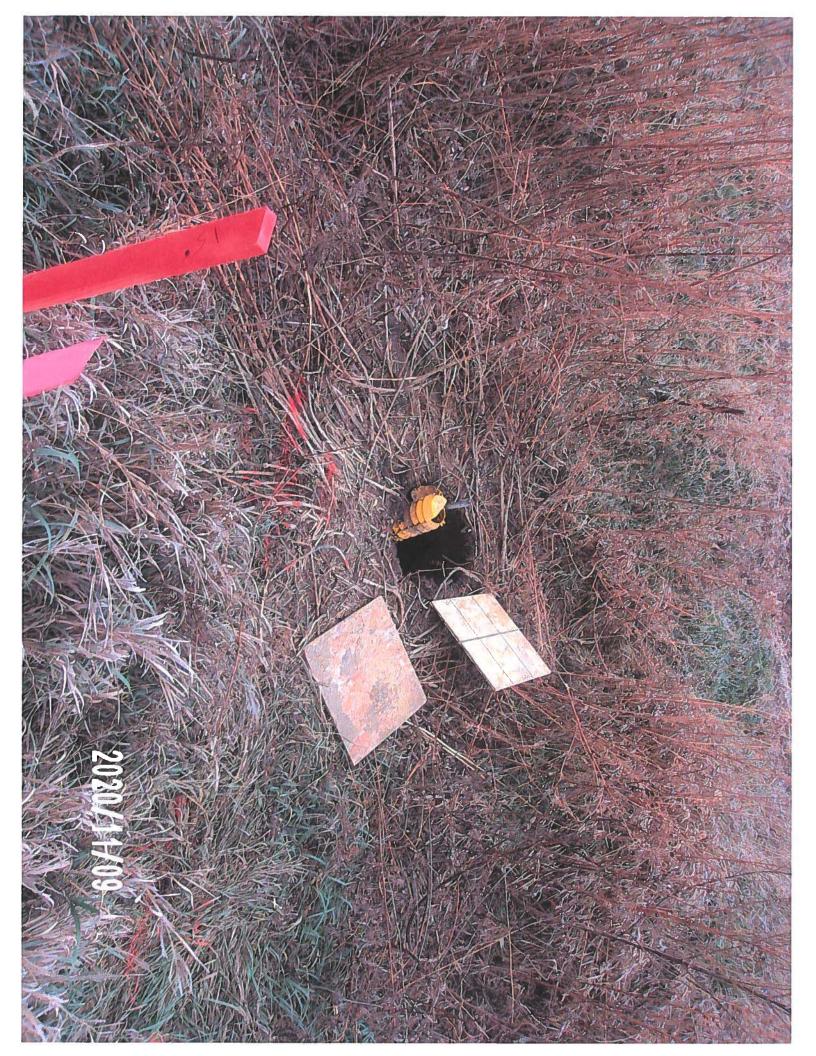

# **Utility Observation Report**

|                                                                                                  | Genera                                       | ıl Inform     | ation     |                    |  |
|--------------------------------------------------------------------------------------------------|----------------------------------------------|---------------|-----------|--------------------|--|
| Project Name and Number:                                                                         | Utility Cr<br>6935.4                         |               |           |                    |  |
| Drainage District Number:                                                                        |                                              |               |           |                    |  |
| <b>Drainage District Facility ID:</b>                                                            | Laterals 1                                   |               | als 1 & 3 |                    |  |
| Project Location:<br>(1/4, Sec, Twp, Rng and road)                                               | NW 25-8                                      |               | 88-20     |                    |  |
| Date of Observation:                                                                             | 10-29-20                                     |               | 020       |                    |  |
| Observer Name/Title:                                                                             |                                              | Chris Sweeney |           |                    |  |
|                                                                                                  | Field (                                      | Observat      | ions      |                    |  |
| District facility type:                                                                          | Other:                                       | ⊠ 7           | Tile □ (  | Open Ditch         |  |
| Utility Orientation:                                                                             | ☐ Parallel ☐ Crossing ☐ Overhead             |               |           |                    |  |
|                                                                                                  | Other:                                       | Over          | ⊠ Under   | ☐ Same Elevation   |  |
| Source of utility elevation and/or location:                                                     | ☐ P<br>Other:                                | robed         | ☐ Exposed | ☑ Utility Reported |  |
| Utility Elevation:                                                                               | Lat 3: 1098.6'                               |               |           |                    |  |
| Source of district facility elevation and/or location:                                           | ☐ Probed ☐ Exposed ☐ Utility Reported Other: |               |           |                    |  |
| District Facility Elevation: (include where measured)                                            | Lat 3: 1099.1' (Flowline)                    |               |           |                    |  |
| Vertical clearance from district facility: (must be greater than 1-foot for tile, and 5-feet for | Lat 3: ½ foot                                |               |           |                    |  |

designed open ditch bottom)

|                                                                                                                                                                                     | Utility Permit #202             | 0-04             |                        |  |
|-------------------------------------------------------------------------------------------------------------------------------------------------------------------------------------|---------------------------------|------------------|------------------------|--|
| Horizontal clearance from District Tile or Open Ditch centerline:                                                                                                                   | NA                              |                  |                        |  |
| Tile outlets within 25-feet relocated? (If applicable)                                                                                                                              | ☐ Yes                           | □ No             | ⊠ N/A                  |  |
| Original tile size & material:                                                                                                                                                      | ☐ RCP ☐ DV Other: Lat 3: 6"     | □ CMP<br>W HDPE  | □ SW HDPE<br>☑ VCP     |  |
| Tile replaced by utility?                                                                                                                                                           | ☐ Yes                           | ⊠ No             | □ N/A                  |  |
| Tile replacement material:                                                                                                                                                          | ☐ RCP<br>Other:                 | □СМР             | ⊠ N/A                  |  |
| Condition of District tile:                                                                                                                                                         | Existing VCP tile on collapsed. | Lat 3 in poor co | ndition and possibly   |  |
| Signage present?                                                                                                                                                                    | □ Yes                           | ⊠ No             | □ N/A                  |  |
| Notes                                                                                                                                                                               |                                 |                  |                        |  |
| No signage was observed at the time of site visit.                                                                                                                                  |                                 |                  |                        |  |
| The Lateral 1 tile wasn't found by Heart of Iowa, so there is no information to report on said tile. Further investigation may be conducted if so desired by the District Trustees. |                                 |                  |                        |  |
| The clearance between the Lat                                                                                                                                                       | eral 3 tile and the util        | lity reported lo | cation is only ½ foot, |  |

The clearance between the Lateral 3 tile and the utility reported location is only ½ foot, which is no guarantee that the District tile wasn't impacted as this clearance is solely based on a located depth, and not an exposed depth. It is recommended that the utility expose their line to definitively determine no damage was done to the district facility. The District Trustees may also request the utility to lower their installation.

A piece of the Lateral 3 tile was found to be broken in the observation excavation, with the VCP material in generally poor condition. CGA recommends an investigation into the condition of the tile in this area be conducted while the repair is being completed.