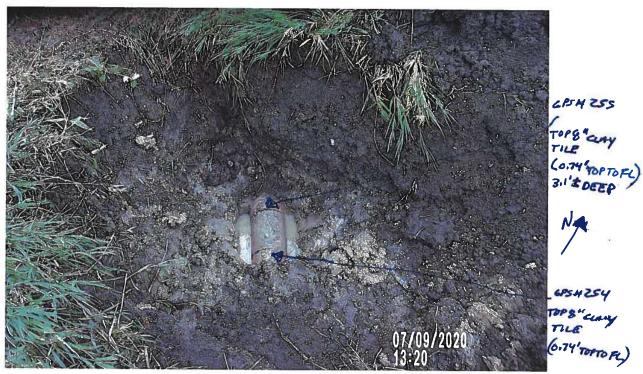

# **Utility Observation Report**

|                                                                                                  | Genera                                       | ıl Inform     | ation     |                    |  |
|--------------------------------------------------------------------------------------------------|----------------------------------------------|---------------|-----------|--------------------|--|
| Project Name and Number:                                                                         | Utility Cr<br>6935.4                         |               |           |                    |  |
| Drainage District Number:                                                                        |                                              |               |           |                    |  |
| <b>Drainage District Facility ID:</b>                                                            | Laterals 1                                   |               | als 1 & 3 |                    |  |
| Project Location:<br>(1/4, Sec, Twp, Rng and road)                                               | NW 25-8                                      |               | 88-20     |                    |  |
| Date of Observation:                                                                             | 10-29-20                                     |               | 020       |                    |  |
| Observer Name/Title:                                                                             |                                              | Chris Sweeney |           |                    |  |
|                                                                                                  | Field (                                      | Observat      | ions      |                    |  |
| District facility type:                                                                          | Other:                                       | ⊠ 7           | Tile □ (  | Open Ditch         |  |
| Utility Orientation:                                                                             | ☐ Parallel ☐ Crossing ☐ Overhead             |               |           |                    |  |
|                                                                                                  | Other:                                       | Over          | ⊠ Under   | ☐ Same Elevation   |  |
| Source of utility elevation and/or location:                                                     | ☐ P<br>Other:                                | robed         | ☐ Exposed | ☑ Utility Reported |  |
| Utility Elevation:                                                                               | Lat 3: 1098.6'                               |               |           |                    |  |
| Source of district facility elevation and/or location:                                           | ☐ Probed ☐ Exposed ☐ Utility Reported Other: |               |           |                    |  |
| District Facility Elevation: (include where measured)                                            | Lat 3: 1099.1' (Flowline)                    |               |           |                    |  |
| Vertical clearance from district facility: (must be greater than 1-foot for tile, and 5-feet for | Lat 3: ½ foot                                |               |           |                    |  |

designed open ditch bottom)

|                                                                                                                                                                                     | Utility Permit #202             | 0-04             |                        |  |
|-------------------------------------------------------------------------------------------------------------------------------------------------------------------------------------|---------------------------------|------------------|------------------------|--|
| Horizontal clearance from District Tile or Open Ditch centerline:                                                                                                                   | NA                              |                  |                        |  |
| Tile outlets within 25-feet relocated? (If applicable)                                                                                                                              | ☐ Yes                           | □ No             | ⊠ N/A                  |  |
| Original tile size & material:                                                                                                                                                      | ☐ RCP ☐ DV Other: Lat 3: 6"     | □ CMP<br>W HDPE  | □ SW HDPE<br>☑ VCP     |  |
| Tile replaced by utility?                                                                                                                                                           | ☐ Yes                           | ⊠ No             | □ N/A                  |  |
| Tile replacement material:                                                                                                                                                          | ☐ RCP<br>Other:                 | □СМР             | ⊠ N/A                  |  |
| Condition of District tile:                                                                                                                                                         | Existing VCP tile on collapsed. | Lat 3 in poor co | ndition and possibly   |  |
| Signage present?                                                                                                                                                                    | □ Yes                           | ⊠ No             | □ N/A                  |  |
| Notes                                                                                                                                                                               |                                 |                  |                        |  |
| No signage was observed at the time of site visit.                                                                                                                                  |                                 |                  |                        |  |
| The Lateral 1 tile wasn't found by Heart of Iowa, so there is no information to report on said tile. Further investigation may be conducted if so desired by the District Trustees. |                                 |                  |                        |  |
| The clearance between the Lat                                                                                                                                                       | eral 3 tile and the util        | lity reported lo | cation is only ½ foot, |  |

The clearance between the Lateral 3 tile and the utility reported location is only ½ foot, which is no guarantee that the District tile wasn't impacted as this clearance is solely based on a located depth, and not an exposed depth. It is recommended that the utility expose their line to definitively determine no damage was done to the district facility. The District Trustees may also request the utility to lower their installation.

A piece of the Lateral 3 tile was found to be broken in the observation excavation, with the VCP material in generally poor condition. CGA recommends an investigation into the condition of the tile in this area be conducted while the repair is being completed.