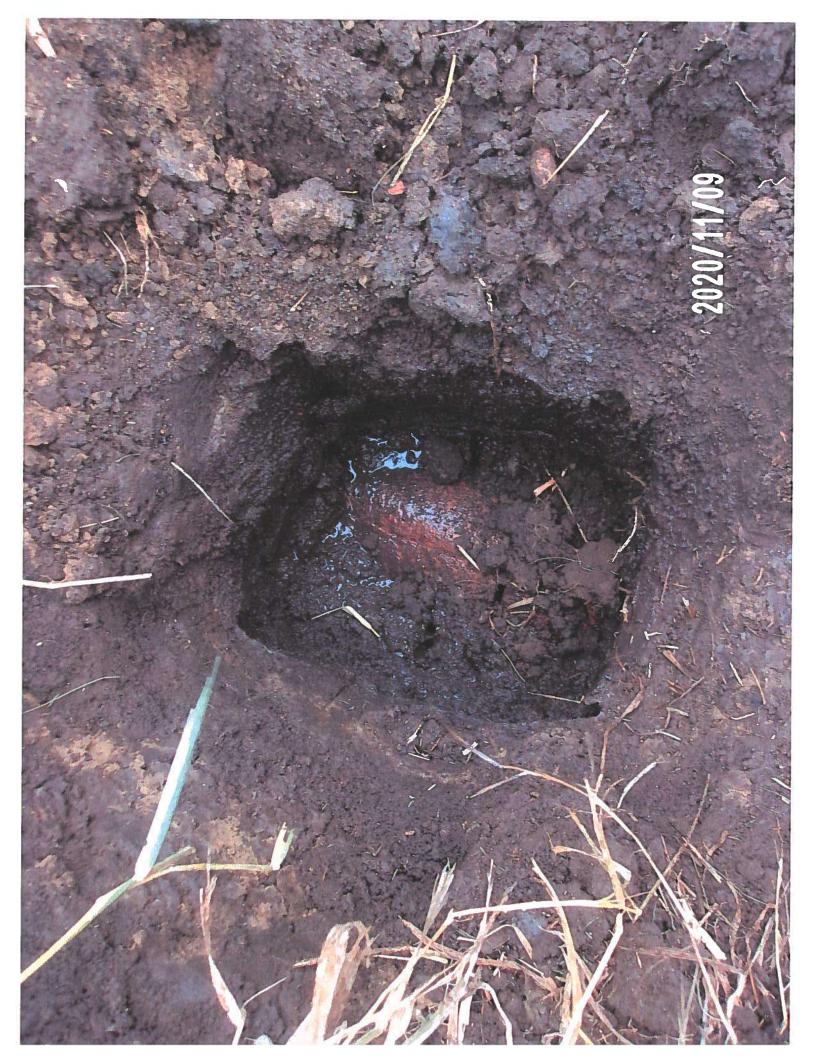

# **Utility Observation Report**

|                                                                                                  | Genera                                       | ıl Inform     | ation     |                    |  |
|--------------------------------------------------------------------------------------------------|----------------------------------------------|---------------|-----------|--------------------|--|
| Project Name and Number:                                                                         | Utility Cr<br>6935.4                         |               |           |                    |  |
| Drainage District Number:                                                                        |                                              |               |           |                    |  |
| <b>Drainage District Facility ID:</b>                                                            | Laterals 1                                   |               | als 1 & 3 |                    |  |
| Project Location:<br>(1/4, Sec, Twp, Rng and road)                                               | NW 25-8                                      |               | 88-20     |                    |  |
| Date of Observation:                                                                             | 10-29-20                                     |               | 020       |                    |  |
| Observer Name/Title:                                                                             |                                              | Chris Sweeney |           |                    |  |
|                                                                                                  | Field (                                      | Observat      | ions      |                    |  |
| District facility type:                                                                          | Other:                                       | ⊠ 7           | Tile □ (  | Open Ditch         |  |
| Utility Orientation:                                                                             | ☐ Parallel ☐ Crossing ☐ Overhead             |               |           |                    |  |
|                                                                                                  | Other:                                       | Over          | ⊠ Under   | ☐ Same Elevation   |  |
| Source of utility elevation and/or location:                                                     | ☐ P<br>Other:                                | robed         | ☐ Exposed | ☑ Utility Reported |  |
| Utility Elevation:                                                                               | Lat 3: 1098.6'                               |               |           |                    |  |
| Source of district facility elevation and/or location:                                           | ☐ Probed ☐ Exposed ☐ Utility Reported Other: |               |           |                    |  |
| District Facility Elevation: (include where measured)                                            | Lat 3: 1099.1' (Flowline)                    |               |           |                    |  |
| Vertical clearance from district facility: (must be greater than 1-foot for tile, and 5-feet for | Lat 3: ½ foot                                |               |           |                    |  |

designed open ditch bottom)

|                                                                                                                                                                                     | Utility Permit #202             | 0-04             |                        |  |
|-------------------------------------------------------------------------------------------------------------------------------------------------------------------------------------|---------------------------------|------------------|------------------------|--|
| Horizontal clearance from District Tile or Open Ditch centerline:                                                                                                                   | NA                              |                  |                        |  |
| Tile outlets within 25-feet relocated? (If applicable)                                                                                                                              | ☐ Yes                           | □ No             | ⊠ N/A                  |  |
| Original tile size & material:                                                                                                                                                      | ☐ RCP ☐ DV Other: Lat 3: 6"     | □ CMP<br>W HDPE  | □ SW HDPE<br>☑ VCP     |  |
| Tile replaced by utility?                                                                                                                                                           | ☐ Yes                           | ⊠ No             | □ N/A                  |  |
| Tile replacement material:                                                                                                                                                          | ☐ RCP<br>Other:                 | □СМР             | ⊠ N/A                  |  |
| Condition of District tile:                                                                                                                                                         | Existing VCP tile on collapsed. | Lat 3 in poor co | ndition and possibly   |  |
| Signage present?                                                                                                                                                                    | □ Yes                           | ⊠ No             | □ N/A                  |  |
| Notes                                                                                                                                                                               |                                 |                  |                        |  |
| No signage was observed at the time of site visit.                                                                                                                                  |                                 |                  |                        |  |
| The Lateral 1 tile wasn't found by Heart of Iowa, so there is no information to report on said tile. Further investigation may be conducted if so desired by the District Trustees. |                                 |                  |                        |  |
| The clearance between the Lat                                                                                                                                                       | eral 3 tile and the util        | lity reported lo | cation is only ½ foot, |  |