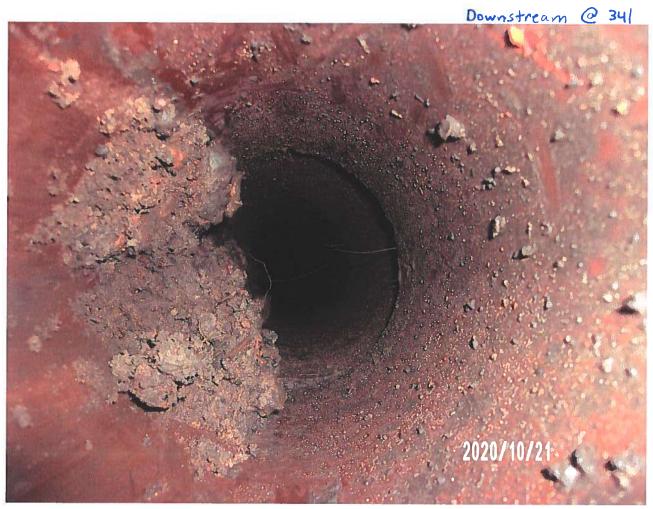

designed open ditch bottom)

|                                                                                                                                                                                     | Utility Permit #202             | 0-04             |                        |  |
|-------------------------------------------------------------------------------------------------------------------------------------------------------------------------------------|---------------------------------|------------------|------------------------|--|
| Horizontal clearance from District Tile or Open Ditch centerline:                                                                                                                   | NA                              |                  |                        |  |
| Tile outlets within 25-feet relocated? (If applicable)                                                                                                                              | ☐ Yes                           | □ No             | ⊠ N/A                  |  |
| Original tile size & material:                                                                                                                                                      | ☐ RCP ☐ DV Other: Lat 3: 6"     | □ CMP<br>W HDPE  | □ SW HDPE<br>☑ VCP     |  |
| Tile replaced by utility?                                                                                                                                                           | ☐ Yes                           | ⊠ No             | □ N/A                  |  |
| Tile replacement material:                                                                                                                                                          | ☐ RCP<br>Other:                 | □СМР             | ⊠ N/A                  |  |
| Condition of District tile:                                                                                                                                                         | Existing VCP tile on collapsed. | Lat 3 in poor co | ndition and possibly   |  |
| Signage present?                                                                                                                                                                    | □ Yes                           | ⊠ No             | □ N/A                  |  |
| Notes                                                                                                                                                                               |                                 |                  |                        |  |
| No signage was observed at the time of site visit.                                                                                                                                  |                                 |                  |                        |  |
| The Lateral 1 tile wasn't found by Heart of Iowa, so there is no information to report on said tile. Further investigation may be conducted if so desired by the District Trustees. |                                 |                  |                        |  |
| The clearance between the Lat                                                                                                                                                       | eral 3 tile and the util        | lity reported lo | cation is only ½ foot, |  |

The clearance between the Lateral 3 tile and the utility reported location is only ½ foot, which is no guarantee that the District tile wasn't impacted as this clearance is solely based on a located depth, and not an exposed depth. It is recommended that the utility expose their line to definitively determine no damage was done to the district facility. The District Trustees may also request the utility to lower their installation.

A piece of the Lateral 3 tile was found to be broken in the observation excavation, with the VCP material in generally poor condition. CGA recommends an investigation into the condition of the tile in this area be conducted while the repair is being completed.