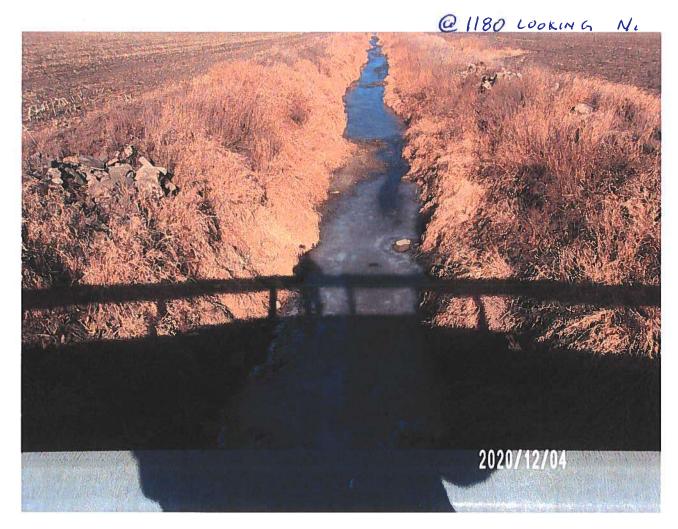

# **Utility Observation Report**

|                                                                                                  | Genera                                       | ıl Inform     | ation     |                    |  |
|--------------------------------------------------------------------------------------------------|----------------------------------------------|---------------|-----------|--------------------|--|
| Project Name and Number:                                                                         | Utility Cr<br>6935.4                         |               |           |                    |  |
| Drainage District Number:                                                                        |                                              |               |           |                    |  |
| <b>Drainage District Facility ID:</b>                                                            | Laterals 1                                   |               | als 1 & 3 |                    |  |
| Project Location:<br>(1/4, Sec, Twp, Rng and road)                                               | NW 25-8                                      |               | 88-20     |                    |  |
| Date of Observation:                                                                             | 10-29-20                                     |               | 020       |                    |  |
| Observer Name/Title:                                                                             |                                              | Chris Sweeney |           |                    |  |
|                                                                                                  | Field (                                      | Observat      | ions      |                    |  |
| District facility type:                                                                          | Other:                                       | ⊠ 7           | Tile □ (  | Open Ditch         |  |
| Utility Orientation:                                                                             | ☐ Parallel ☐ Crossing ☐ Overhead             |               |           |                    |  |
|                                                                                                  | Other:                                       | Over          | ⊠ Under   | ☐ Same Elevation   |  |
| Source of utility elevation and/or location:                                                     | ☐ P<br>Other:                                | robed         | ☐ Exposed | ☑ Utility Reported |  |
| Utility Elevation:                                                                               | Lat 3: 1098.6'                               |               |           |                    |  |
| Source of district facility elevation and/or location:                                           | ☐ Probed ☐ Exposed ☐ Utility Reported Other: |               |           |                    |  |
| District Facility Elevation: (include where measured)                                            | Lat 3: 1099.1' (Flowline)                    |               |           |                    |  |
| Vertical clearance from district facility: (must be greater than 1-foot for tile, and 5-feet for | Lat 3: ½ foot                                |               |           |                    |  |

designed open ditch bottom)

|                                                                                                                                                                                     | Utility Permit #202             | 0-04             |                        |  |
|-------------------------------------------------------------------------------------------------------------------------------------------------------------------------------------|---------------------------------|------------------|------------------------|--|
| Horizontal clearance from District Tile or Open Ditch centerline:                                                                                                                   | NA                              |                  |                        |  |
| Tile outlets within 25-feet relocated? (If applicable)                                                                                                                              | ☐ Yes                           | □ No             | ⊠ N/A                  |  |
| Original tile size & material:                                                                                                                                                      | ☐ RCP ☐ DV Other: Lat 3: 6"     | □ CMP<br>W HDPE  | □ SW HDPE<br>☑ VCP     |  |
| Tile replaced by utility?                                                                                                                                                           | ☐ Yes                           | ⊠ No             | □ N/A                  |  |
| Tile replacement material:                                                                                                                                                          | ☐ RCP<br>Other:                 | □СМР             | ⊠ N/A                  |  |
| Condition of District tile:                                                                                                                                                         | Existing VCP tile on collapsed. | Lat 3 in poor co | ndition and possibly   |  |
| Signage present?                                                                                                                                                                    | □ Yes                           | ⊠ No             | □ N/A                  |  |
| Notes                                                                                                                                                                               |                                 |                  |                        |  |
| No signage was observed at the time of site visit.                                                                                                                                  |                                 |                  |                        |  |
| The Lateral 1 tile wasn't found by Heart of Iowa, so there is no information to report on said tile. Further investigation may be conducted if so desired by the District Trustees. |                                 |                  |                        |  |
| The clearance between the Lat                                                                                                                                                       | eral 3 tile and the util        | lity reported lo | cation is only ½ foot, |  |

The clearance between the Lateral 3 tile and the utility reported location is only ½ foot, which is no guarantee that the District tile wasn't impacted as this clearance is solely based on a located depth, and not an exposed depth. It is recommended that the utility expose their line to definitively determine no damage was done to the district facility. The District Trustees may also request the utility to lower their installation.