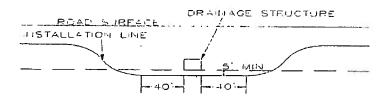

# 5. REQUIREMENTS

The installation inspector shall assure that the following requirements have been met:

FAX:

- A. Construction signing shall comply with the Manual on Uniform Traffic Control Devices
- B. Depth (Add additional depth if ditch has silted to the thickness of the deposited silt.) The minimum depth of cover shall be as follows:

Telecommunications... 36° Electric.......48° Water......60° Sewer..........60°

- C. Minimum roadway overhead clearance for utility lines shall be 20 feet.
- D. The applicant shall use reference markers in the right-of-way (ROW) boundary to locate line and changes in alignment as required by the County Engineer. A permanent warning tape shall be placed one (1) foot above all underground utility lines.
- E. All tile line locations shall be marked with references located in the ROW line.
- F. No underground utility lines shall cross over a crossroad drainage structure without approval from the County Engineer.
- G. Residents along the utility route shall have uninterrupted access to the public roads. An all weather access shall be maintained for residents adjacent to the project.
- H. After construction, granular surfacing shall be added to the road by the applicant to restore the road to its original condition. After surfacing has been applied, the road surface shall be reviewed by the County Engineer once the road has been saturated, to determine if additional surfacing on the roadway by the applicant is necessary.
- All damaged areas within the ROW shall be repaired and restored to at least their former condition by the
  applicant or the cost of any repair work caused to be performed by the county will be assessed against
  the applicant.
- Areas disturbed during construction which present an erosion problem shall be solved by the applicant in a manner approved by the County Engineer.
- K. All trenches, excavations, and utilities that are knifed shall be properly tamped.
- L. All utilities shall be located between the bottom of the backslope and the bottom of the foreslope, unless otherwise approved in writing by the County Engineer prior to installation.
- M. Road crossing shall be bored. The depth below the road surface shall match the minimum depth of cover for the respective utility.