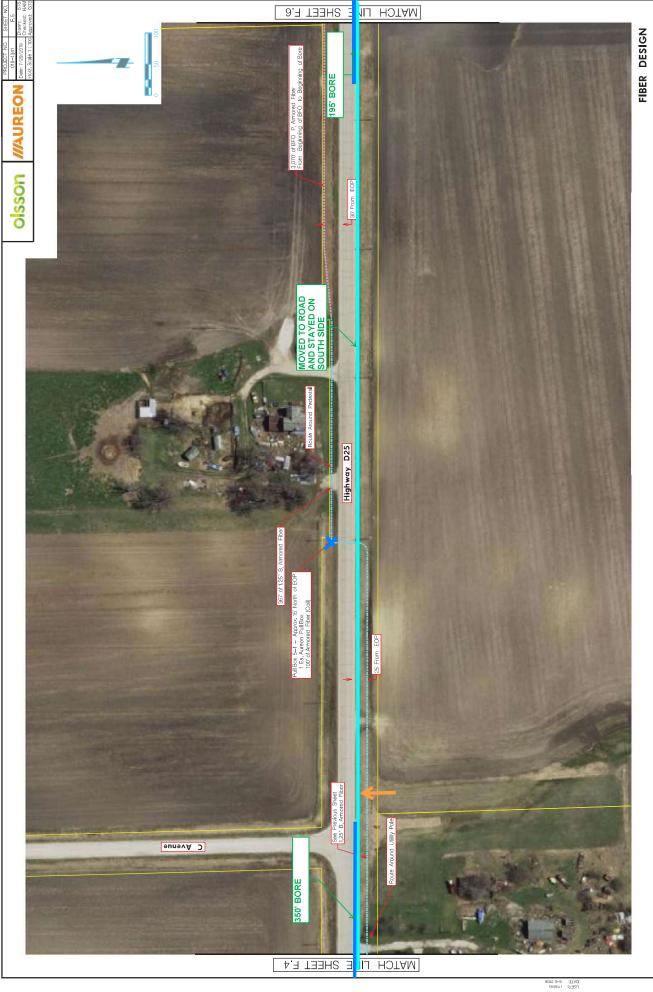

# **Utility Observation Report**

|                                                                                                  | Genera                                       | ıl Inform     | ation     |                    |  |
|--------------------------------------------------------------------------------------------------|----------------------------------------------|---------------|-----------|--------------------|--|
| Project Name and Number:                                                                         | Utility Cr<br>6935.4                         |               |           |                    |  |
| Drainage District Number:                                                                        |                                              |               |           |                    |  |
| <b>Drainage District Facility ID:</b>                                                            | Laterals 1                                   |               | als 1 & 3 |                    |  |
| Project Location:<br>(1/4, Sec, Twp, Rng and road)                                               | NW 25-8                                      |               | 88-20     |                    |  |
| Date of Observation:                                                                             | 10-29-20                                     |               | 020       |                    |  |
| Observer Name/Title:                                                                             |                                              | Chris Sweeney |           |                    |  |
|                                                                                                  | Field (                                      | Observat      | ions      |                    |  |
| District facility type:                                                                          | Other:                                       | ⊠ 7           | Tile □ (  | Open Ditch         |  |
| Utility Orientation:                                                                             | ☐ Parallel ☐ Crossing ☐ Overhead             |               |           |                    |  |
|                                                                                                  | Other:                                       | Over          | ⊠ Under   | ☐ Same Elevation   |  |
| Source of utility elevation and/or location:                                                     | ☐ P<br>Other:                                | robed         | ☐ Exposed | ☑ Utility Reported |  |
| Utility Elevation:                                                                               | Lat 3: 1098.6'                               |               |           |                    |  |
| Source of district facility elevation and/or location:                                           | ☐ Probed ☐ Exposed ☐ Utility Reported Other: |               |           |                    |  |
| District Facility Elevation: (include where measured)                                            | Lat 3: 1099.1' (Flowline)                    |               |           |                    |  |
| Vertical clearance from district facility: (must be greater than 1-foot for tile, and 5-feet for | Lat 3: ½ foot                                |               |           |                    |  |

designed open ditch bottom)

|                                                                                                                                                                                     | Utility Permit #202             | 0-04             |                        |  |
|-------------------------------------------------------------------------------------------------------------------------------------------------------------------------------------|---------------------------------|------------------|------------------------|--|
| Horizontal clearance from District Tile or Open Ditch centerline:                                                                                                                   | NA                              |                  |                        |  |
| Tile outlets within 25-feet relocated? (If applicable)                                                                                                                              | ☐ Yes                           | □ No             | ⊠ N/A                  |  |
| Original tile size & material:                                                                                                                                                      | ☐ RCP ☐ DV Other: Lat 3: 6"     | □ CMP<br>W HDPE  | □ SW HDPE<br>☑ VCP     |  |
| Tile replaced by utility?                                                                                                                                                           | ☐ Yes                           | ⊠ No             | □ N/A                  |  |
| Tile replacement material:                                                                                                                                                          | ☐ RCP<br>Other:                 | □СМР             | ⊠ N/A                  |  |
| Condition of District tile:                                                                                                                                                         | Existing VCP tile on collapsed. | Lat 3 in poor co | ndition and possibly   |  |
| Signage present?                                                                                                                                                                    | □ Yes                           | ⊠ No             | □ N/A                  |  |
| Notes                                                                                                                                                                               |                                 |                  |                        |  |
| No signage was observed at the time of site visit.                                                                                                                                  |                                 |                  |                        |  |
| The Lateral 1 tile wasn't found by Heart of Iowa, so there is no information to report on said tile. Further investigation may be conducted if so desired by the District Trustees. |                                 |                  |                        |  |
| The clearance between the Lat                                                                                                                                                       | eral 3 tile and the util        | lity reported lo | cation is only ½ foot, |  |

The clearance between the Lateral 3 tile and the utility reported location is only ½ foot, which is no guarantee that the District tile wasn't impacted as this clearance is solely based on a located depth, and not an exposed depth. It is recommended that the utility expose their line to definitively determine no damage was done to the district facility. The District Trustees may also request the utility to lower their installation.

A piece of the Lateral 3 tile was found to be broken in the observation excavation, with the VCP material in generally poor condition. CGA recommends an investigation into the condition of the tile in this area be conducted while the repair is being completed.