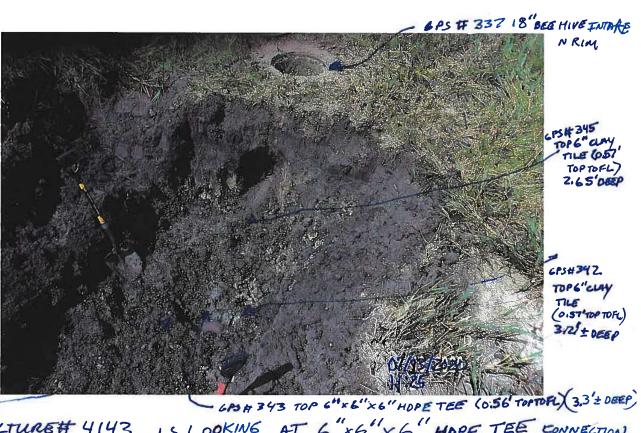

designed open ditch bottom)

|                                                                                                                                                                                     | Utility Permit #202             | 0-04             |                        |  |
|-------------------------------------------------------------------------------------------------------------------------------------------------------------------------------------|---------------------------------|------------------|------------------------|--|
| Horizontal clearance from District Tile or Open Ditch centerline:                                                                                                                   | NA                              |                  |                        |  |
| Tile outlets within 25-feet relocated? (If applicable)                                                                                                                              | ☐ Yes                           | □ No             | ⊠ N/A                  |  |
| Original tile size & material:                                                                                                                                                      | ☐ RCP ☐ DV Other: Lat 3: 6"     | □ CMP<br>W HDPE  | □ SW HDPE<br>☑ VCP     |  |
| Tile replaced by utility?                                                                                                                                                           | ☐ Yes                           | ⊠ No             | □ N/A                  |  |
| Tile replacement material:                                                                                                                                                          | ☐ RCP<br>Other:                 | □СМР             | ⊠ N/A                  |  |
| Condition of District tile:                                                                                                                                                         | Existing VCP tile on collapsed. | Lat 3 in poor co | ndition and possibly   |  |
| Signage present?                                                                                                                                                                    | □ Yes                           | ⊠ No             | □ N/A                  |  |
| Notes                                                                                                                                                                               |                                 |                  |                        |  |
| No signage was observed at the time of site visit.                                                                                                                                  |                                 |                  |                        |  |
| The Lateral 1 tile wasn't found by Heart of Iowa, so there is no information to report on said tile. Further investigation may be conducted if so desired by the District Trustees. |                                 |                  |                        |  |
| The clearance between the Lat                                                                                                                                                       | eral 3 tile and the util        | lity reported lo | cation is only ½ foot, |  |

The clearance between the Lateral 3 tile and the utility reported location is only ½ foot, which is no guarantee that the District tile wasn't impacted as this clearance is solely based on a located depth, and not an exposed depth. It is recommended that the utility expose their line to definitively determine no damage was done to the district facility. The District Trustees may also request the utility to lower their installation.

A piece of the Lateral 3 tile was found to be broken in the observation excavation, with the VCP material in generally poor condition. CGA recommends an investigation into the condition of the tile in this area be conducted while the repair is being completed.