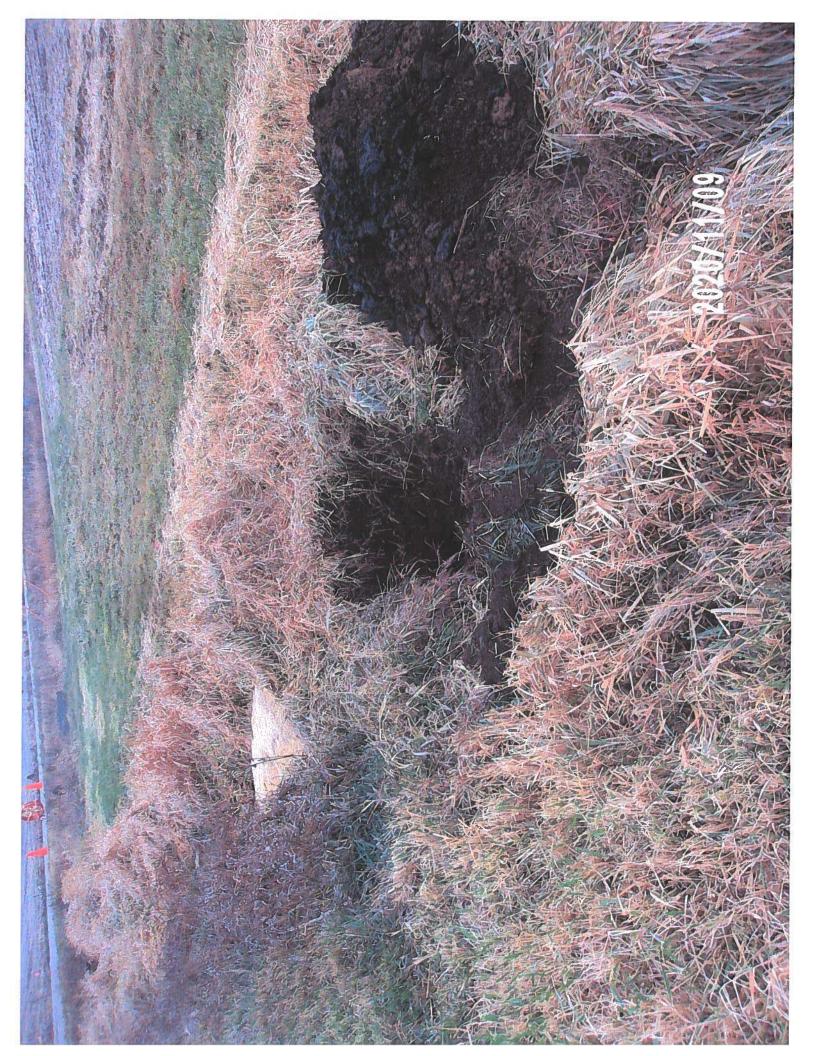

designed open ditch bottom)

|                                                                                                                                                                                     | Utility Permit #202             | 0-04             |                        |  |
|-------------------------------------------------------------------------------------------------------------------------------------------------------------------------------------|---------------------------------|------------------|------------------------|--|
| Horizontal clearance from District Tile or Open Ditch centerline:                                                                                                                   | NA                              |                  |                        |  |
| Tile outlets within 25-feet relocated? (If applicable)                                                                                                                              | ☐ Yes                           | □ No             | ⊠ N/A                  |  |
| Original tile size & material:                                                                                                                                                      | ☐ RCP ☐ DV Other: Lat 3: 6"     | □ CMP<br>W HDPE  | □ SW HDPE<br>☑ VCP     |  |
| Tile replaced by utility?                                                                                                                                                           | ☐ Yes                           | ⊠ No             | □ N/A                  |  |
| Tile replacement material:                                                                                                                                                          | ☐ RCP<br>Other:                 | □СМР             | ⊠ N/A                  |  |
| Condition of District tile:                                                                                                                                                         | Existing VCP tile on collapsed. | Lat 3 in poor co | ndition and possibly   |  |
| Signage present?                                                                                                                                                                    | □ Yes                           | ⊠ No             | □ N/A                  |  |
| Notes                                                                                                                                                                               |                                 |                  |                        |  |
| No signage was observed at the time of site visit.                                                                                                                                  |                                 |                  |                        |  |
| The Lateral 1 tile wasn't found by Heart of Iowa, so there is no information to report on said tile. Further investigation may be conducted if so desired by the District Trustees. |                                 |                  |                        |  |
| The clearance between the Lat                                                                                                                                                       | eral 3 tile and the util        | lity reported lo | cation is only ½ foot, |  |

The clearance between the Lateral 3 tile and the utility reported location is only ½ foot, which is no guarantee that the District tile wasn't impacted as this clearance is solely based on a located depth, and not an exposed depth. It is recommended that the utility expose their line to definitively determine no damage was done to the district facility. The District Trustees may also request the utility to lower their installation.

A piece of the Lateral 3 tile was found to be broken in the observation excavation, with the VCP material in generally poor condition. CGA recommends an investigation into the condition of the tile in this area be conducted while the repair is being completed.