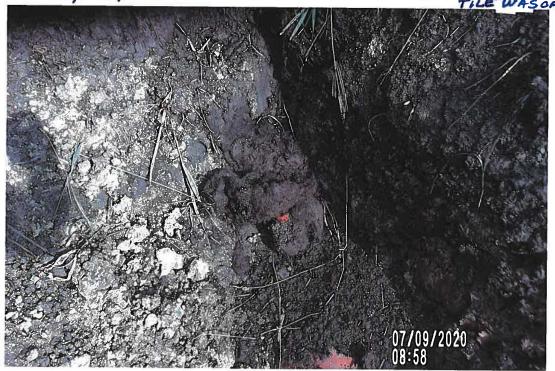

designed open ditch bottom)

|                                                                                                                                                                                     | Utility Permit #202             | 0-04             |                        |  |
|-------------------------------------------------------------------------------------------------------------------------------------------------------------------------------------|---------------------------------|------------------|------------------------|--|
| Horizontal clearance from District Tile or Open Ditch centerline:                                                                                                                   | NA                              |                  |                        |  |
| Tile outlets within 25-feet relocated? (If applicable)                                                                                                                              | ☐ Yes                           | □ No             | ⊠ N/A                  |  |
| Original tile size & material:                                                                                                                                                      | ☐ RCP ☐ DV Other: Lat 3: 6"     | □ CMP<br>W HDPE  | □ SW HDPE<br>☑ VCP     |  |
| Tile replaced by utility?                                                                                                                                                           | ☐ Yes                           | ⊠ No             | □ N/A                  |  |
| Tile replacement material:                                                                                                                                                          | ☐ RCP<br>Other:                 | □СМР             | ⊠ N/A                  |  |
| Condition of District tile:                                                                                                                                                         | Existing VCP tile on collapsed. | Lat 3 in poor co | ndition and possibly   |  |
| Signage present?                                                                                                                                                                    | □ Yes                           | ⊠ No             | □ N/A                  |  |
| Notes                                                                                                                                                                               |                                 |                  |                        |  |
| No signage was observed at the time of site visit.                                                                                                                                  |                                 |                  |                        |  |
| The Lateral 1 tile wasn't found by Heart of Iowa, so there is no information to report on said tile. Further investigation may be conducted if so desired by the District Trustees. |                                 |                  |                        |  |
| The clearance between the Lat                                                                                                                                                       | eral 3 tile and the util        | lity reported lo | cation is only ½ foot, |  |

The clearance between the Lateral 3 tile and the utility reported location is only ½ foot, which is no guarantee that the District tile wasn't impacted as this clearance is solely based on a located depth, and not an exposed depth. It is recommended that the utility expose their line to definitively determine no damage was done to the district facility. The District Trustees may also request the utility to lower their installation.

A piece of the Lateral 3 tile was found to be broken in the observation excavation, with the VCP material in generally poor condition. CGA recommends an investigation into the condition of the tile in this area be conducted while the repair is being completed.