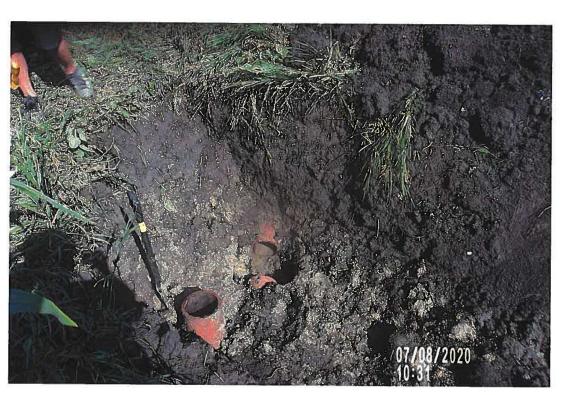

A piece of the Lateral 3 tile was found to be broken in the observation excavation, with the VCP material in generally poor condition. CGA recommends an investigation into the condition of the tile in this area be conducted while the repair is being completed.

The clearance between the Lateral 3 tile and the utility reported location is only ½ foot, which is no guarantee that the District tile wasn't impacted as this clearance is solely based on a located depth, and not an exposed depth. It is recommended that the utility expose their line to definitively determine no damage was done to the district facility. The District Trustees may also request the utility to lower their installation.