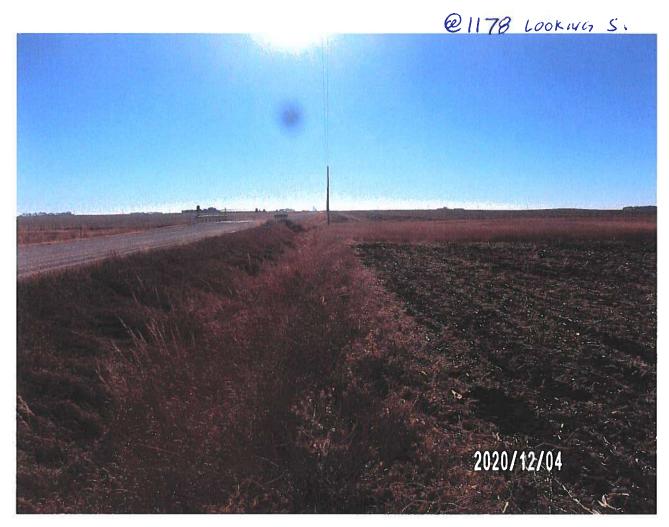

# **Utility Observation Report**

|                                                                                                  | Genera                                       | ıl Inform     | ation     |                    |  |
|--------------------------------------------------------------------------------------------------|----------------------------------------------|---------------|-----------|--------------------|--|
| Project Name and Number:                                                                         | Utility Cr<br>6935.4                         |               |           |                    |  |
| Drainage District Number:                                                                        |                                              |               |           |                    |  |
| <b>Drainage District Facility ID:</b>                                                            | Laterals 1                                   |               | als 1 & 3 |                    |  |
| Project Location:<br>(1/4, Sec, Twp, Rng and road)                                               | NW 25-8                                      |               | 88-20     |                    |  |
| Date of Observation:                                                                             | 10-29-20                                     |               | 020       |                    |  |
| Observer Name/Title:                                                                             |                                              | Chris Sweeney |           |                    |  |
|                                                                                                  | Field (                                      | Observat      | ions      |                    |  |
| District facility type:                                                                          | Other:                                       | ⊠ 7           | Tile □ (  | Open Ditch         |  |
| Utility Orientation:                                                                             | ☐ Parallel ☐ Crossing ☐ Overhead             |               |           |                    |  |
|                                                                                                  | Other:                                       | Over          | ⊠ Under   | ☐ Same Elevation   |  |
| Source of utility elevation and/or location:                                                     | ☐ P<br>Other:                                | robed         | ☐ Exposed | ☑ Utility Reported |  |
| Utility Elevation:                                                                               | Lat 3: 1098.6'                               |               |           |                    |  |
| Source of district facility elevation and/or location:                                           | ☐ Probed ☐ Exposed ☐ Utility Reported Other: |               |           |                    |  |
| District Facility Elevation: (include where measured)                                            | Lat 3: 1099.1' (Flowline)                    |               |           |                    |  |
| Vertical clearance from district facility: (must be greater than 1-foot for tile, and 5-feet for | Lat 3: ½ foot                                |               |           |                    |  |

designed open ditch bottom)

|                                                                                                                                                                                     | Utility Permit #202             | 0-04             |                        |  |
|-------------------------------------------------------------------------------------------------------------------------------------------------------------------------------------|---------------------------------|------------------|------------------------|--|
| Horizontal clearance from District Tile or Open Ditch centerline:                                                                                                                   | NA                              |                  |                        |  |
| Tile outlets within 25-feet relocated? (If applicable)                                                                                                                              | ☐ Yes                           | □ No             | ⊠ N/A                  |  |
| Original tile size & material:                                                                                                                                                      | ☐ RCP ☐ DV Other: Lat 3: 6"     | □ CMP<br>W HDPE  | □ SW HDPE<br>☑ VCP     |  |
| Tile replaced by utility?                                                                                                                                                           | ☐ Yes                           | ⊠ No             | □ N/A                  |  |
| Tile replacement material:                                                                                                                                                          | ☐ RCP<br>Other:                 | □СМР             | ⊠ N/A                  |  |
| Condition of District tile:                                                                                                                                                         | Existing VCP tile on collapsed. | Lat 3 in poor co | ndition and possibly   |  |
| Signage present?                                                                                                                                                                    | □ Yes                           | ⊠ No             | □ N/A                  |  |
| Notes                                                                                                                                                                               |                                 |                  |                        |  |
| No signage was observed at the time of site visit.                                                                                                                                  |                                 |                  |                        |  |
| The Lateral 1 tile wasn't found by Heart of Iowa, so there is no information to report on said tile. Further investigation may be conducted if so desired by the District Trustees. |                                 |                  |                        |  |
| The clearance between the Lat                                                                                                                                                       | eral 3 tile and the util        | lity reported lo | cation is only ½ foot, |  |

The clearance between the Lateral 3 tile and the utility reported location is only ½ foot, which is no guarantee that the District tile wasn't impacted as this clearance is solely based on a located depth, and not an exposed depth. It is recommended that the utility expose their line to definitively determine no damage was done to the district facility. The District Trustees may also request the utility to lower their installation.

A piece of the Lateral 3 tile was found to be broken in the observation excavation, with the VCP material in generally poor condition. CGA recommends an investigation into the condition of the tile in this area be conducted while the repair is being completed.