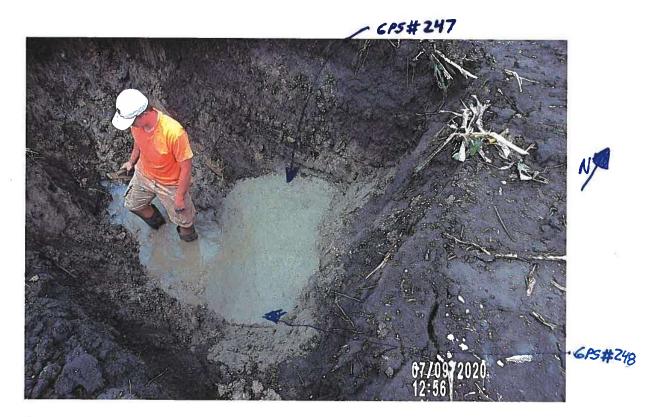

# **Utility Observation Report**

|                                                                                                  | Genera                                       | ıl Inform     | ation     |                    |  |
|--------------------------------------------------------------------------------------------------|----------------------------------------------|---------------|-----------|--------------------|--|
| Project Name and Number:                                                                         | Utility Cr<br>6935.4                         |               |           |                    |  |
| Drainage District Number:                                                                        |                                              |               |           |                    |  |
| <b>Drainage District Facility ID:</b>                                                            | Laterals 1                                   |               | als 1 & 3 |                    |  |
| Project Location:<br>(1/4, Sec, Twp, Rng and road)                                               | NW 25-8                                      |               | 88-20     |                    |  |
| Date of Observation:                                                                             | 10-29-20                                     |               | 020       |                    |  |
| Observer Name/Title:                                                                             |                                              | Chris Sweeney |           |                    |  |
|                                                                                                  | Field (                                      | Observat      | ions      |                    |  |
| District facility type:                                                                          | Other:                                       | ⊠ 7           | Tile □ (  | Open Ditch         |  |
| Utility Orientation:                                                                             | ☐ Parallel ☐ Crossing ☐ Overhead             |               |           |                    |  |
|                                                                                                  | Other:                                       | Over          | ⊠ Under   | ☐ Same Elevation   |  |
| Source of utility elevation and/or location:                                                     | ☐ P<br>Other:                                | robed         | ☐ Exposed | ☑ Utility Reported |  |
| Utility Elevation:                                                                               | Lat 3: 1098.6'                               |               |           |                    |  |
| Source of district facility elevation and/or location:                                           | ☐ Probed ☐ Exposed ☐ Utility Reported Other: |               |           |                    |  |
| District Facility Elevation: (include where measured)                                            | Lat 3: 1099.1' (Flowline)                    |               |           |                    |  |
| Vertical clearance from district facility: (must be greater than 1-foot for tile, and 5-feet for | Lat 3: ½ foot                                |               |           |                    |  |

designed open ditch bottom)

|                                                                                                                                                                                     | Utility Permit #202             | 0-04             |                        |  |
|-------------------------------------------------------------------------------------------------------------------------------------------------------------------------------------|---------------------------------|------------------|------------------------|--|
| Horizontal clearance from District Tile or Open Ditch centerline:                                                                                                                   | NA                              |                  |                        |  |
| Tile outlets within 25-feet relocated? (If applicable)                                                                                                                              | ☐ Yes                           | □ No             | ⊠ N/A                  |  |
| Original tile size & material:                                                                                                                                                      | ☐ RCP ☐ DV Other: Lat 3: 6"     | □ CMP<br>W HDPE  | □ SW HDPE<br>☑ VCP     |  |
| Tile replaced by utility?                                                                                                                                                           | ☐ Yes                           | ⊠ No             | □ N/A                  |  |
| Tile replacement material:                                                                                                                                                          | ☐ RCP<br>Other:                 | □СМР             | ⊠ N/A                  |  |
| Condition of District tile:                                                                                                                                                         | Existing VCP tile on collapsed. | Lat 3 in poor co | ndition and possibly   |  |
| Signage present?                                                                                                                                                                    | □ Yes                           | ⊠ No             | □ N/A                  |  |
| Notes                                                                                                                                                                               |                                 |                  |                        |  |
| No signage was observed at the time of site visit.                                                                                                                                  |                                 |                  |                        |  |
| The Lateral 1 tile wasn't found by Heart of Iowa, so there is no information to report on said tile. Further investigation may be conducted if so desired by the District Trustees. |                                 |                  |                        |  |
| The clearance between the Lat                                                                                                                                                       | eral 3 tile and the util        | lity reported lo | cation is only ½ foot, |  |

The clearance between the Lateral 3 tile and the utility reported location is only ½ foot, which is no guarantee that the District tile wasn't impacted as this clearance is solely based on a located depth, and not an exposed depth. It is recommended that the utility expose their line to definitively determine no damage was done to the district facility. The District Trustees may also request the utility to lower their installation.