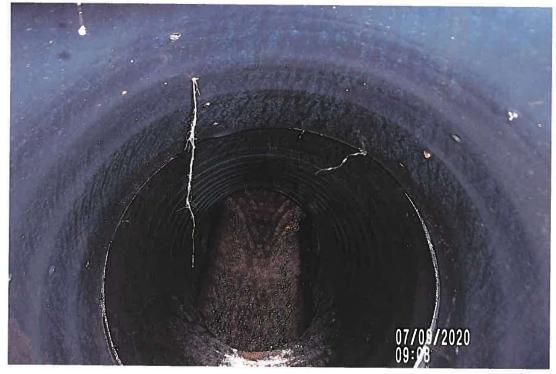

designed open ditch bottom)

|                                                                                                                                                                                     | Utility Permit #202             | 0-04             |                        |  |
|-------------------------------------------------------------------------------------------------------------------------------------------------------------------------------------|---------------------------------|------------------|------------------------|--|
| Horizontal clearance from District Tile or Open Ditch centerline:                                                                                                                   | NA                              |                  |                        |  |
| Tile outlets within 25-feet relocated? (If applicable)                                                                                                                              | ☐ Yes                           | □ No             | ⊠ N/A                  |  |
| Original tile size & material:                                                                                                                                                      | ☐ RCP ☐ DV Other: Lat 3: 6"     | □ CMP<br>W HDPE  | □ SW HDPE<br>☑ VCP     |  |
| Tile replaced by utility?                                                                                                                                                           | ☐ Yes                           | ⊠ No             | □ N/A                  |  |
| Tile replacement material:                                                                                                                                                          | ☐ RCP<br>Other:                 | □СМР             | ⊠ N/A                  |  |
| Condition of District tile:                                                                                                                                                         | Existing VCP tile on collapsed. | Lat 3 in poor co | ndition and possibly   |  |
| Signage present?                                                                                                                                                                    | □ Yes                           | ⊠ No             | □ N/A                  |  |
| Notes                                                                                                                                                                               |                                 |                  |                        |  |
| No signage was observed at the time of site visit.                                                                                                                                  |                                 |                  |                        |  |
| The Lateral 1 tile wasn't found by Heart of Iowa, so there is no information to report on said tile. Further investigation may be conducted if so desired by the District Trustees. |                                 |                  |                        |  |
| The clearance between the Lat                                                                                                                                                       | eral 3 tile and the util        | lity reported lo | cation is only ½ foot, |  |

The clearance between the Lateral 3 tile and the utility reported location is only ½ foot, which is no guarantee that the District tile wasn't impacted as this clearance is solely based on a located depth, and not an exposed depth. It is recommended that the utility expose their line to definitively determine no damage was done to the district facility. The District Trustees may also request the utility to lower their installation.

A piece of the Lateral 3 tile was found to be broken in the observation excavation, with the VCP material in generally poor condition. CGA recommends an investigation into the condition of the tile in this area be conducted while the repair is being completed.