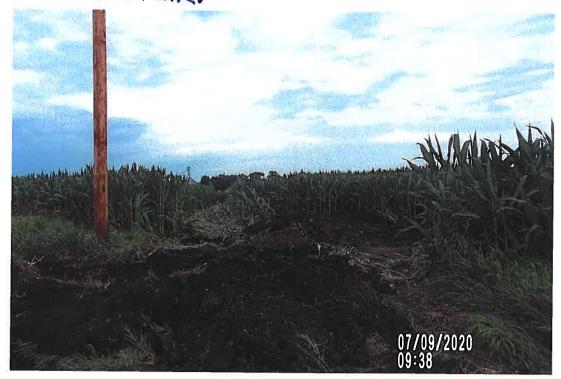

A piece of the Lateral 3 tile was found to be broken in the observation excavation, with the VCP material in generally poor condition. CGA recommends an investigation into the condition of the tile in this area be conducted while the repair is being completed.