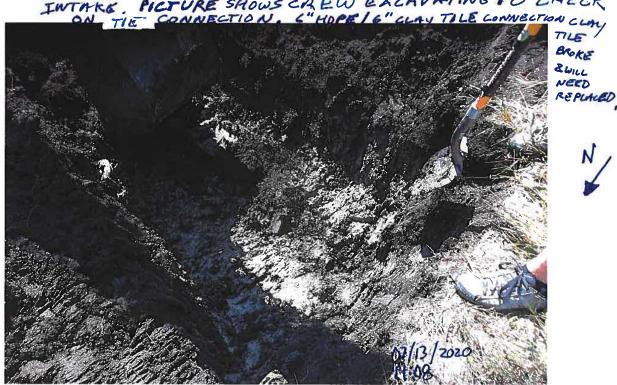

A piece of the Lateral 3 tile was found to be broken in the observation excavation, with the VCP material in generally poor condition. CGA recommends an investigation into the condition of the tile in this area be conducted while the repair is being completed.