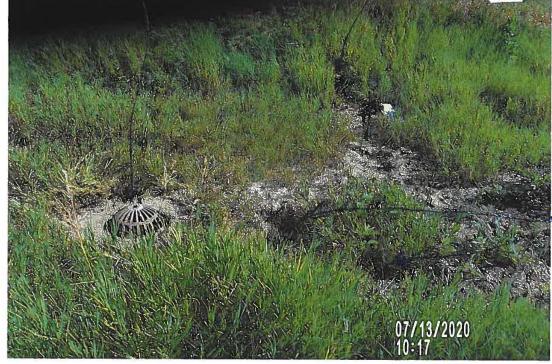

designed open ditch bottom)

|                                                                                                                                                                                     | Utility Permit #202             | 0-04             |                        |  |
|-------------------------------------------------------------------------------------------------------------------------------------------------------------------------------------|---------------------------------|------------------|------------------------|--|
| Horizontal clearance from District Tile or Open Ditch centerline:                                                                                                                   | NA                              |                  |                        |  |
| Tile outlets within 25-feet relocated? (If applicable)                                                                                                                              | ☐ Yes                           | □ No             | ⊠ N/A                  |  |
| Original tile size & material:                                                                                                                                                      | ☐ RCP ☐ DV Other: Lat 3: 6"     | □ CMP<br>W HDPE  | □ SW HDPE<br>☑ VCP     |  |
| Tile replaced by utility?                                                                                                                                                           | ☐ Yes                           | ⊠ No             | □ N/A                  |  |
| Tile replacement material:                                                                                                                                                          | ☐ RCP<br>Other:                 | □СМР             | ⊠ N/A                  |  |
| Condition of District tile:                                                                                                                                                         | Existing VCP tile on collapsed. | Lat 3 in poor co | ndition and possibly   |  |
| Signage present?                                                                                                                                                                    | □ Yes                           | ⊠ No             | □ N/A                  |  |
| Notes                                                                                                                                                                               |                                 |                  |                        |  |
| No signage was observed at the time of site visit.                                                                                                                                  |                                 |                  |                        |  |
| The Lateral 1 tile wasn't found by Heart of Iowa, so there is no information to report on said tile. Further investigation may be conducted if so desired by the District Trustees. |                                 |                  |                        |  |
| The clearance between the Lat                                                                                                                                                       | eral 3 tile and the util        | lity reported lo | cation is only ½ foot, |  |

The clearance between the Lateral 3 tile and the utility reported location is only ½ foot, which is no guarantee that the District tile wasn't impacted as this clearance is solely based on a located depth, and not an exposed depth. It is recommended that the utility expose their line to definitively determine no damage was done to the district facility. The District Trustees may also request the utility to lower their installation.