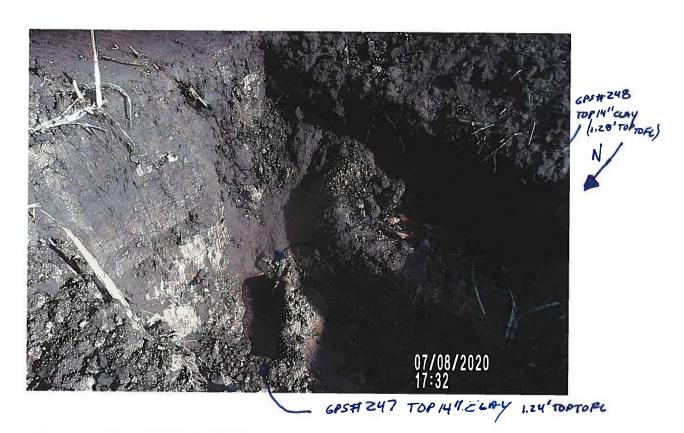

designed open ditch bottom)

|                                                                                                                                                                                     | Utility Permit #202             | 0-04             |                        |  |
|-------------------------------------------------------------------------------------------------------------------------------------------------------------------------------------|---------------------------------|------------------|------------------------|--|
| Horizontal clearance from District Tile or Open Ditch centerline:                                                                                                                   | NA                              |                  |                        |  |
| Tile outlets within 25-feet relocated? (If applicable)                                                                                                                              | ☐ Yes                           | □ No             | ⊠ N/A                  |  |
| Original tile size & material:                                                                                                                                                      | ☐ RCP ☐ DV Other: Lat 3: 6"     | □ CMP<br>W HDPE  | □ SW HDPE<br>☑ VCP     |  |
| Tile replaced by utility?                                                                                                                                                           | ☐ Yes                           | ⊠ No             | □ N/A                  |  |
| Tile replacement material:                                                                                                                                                          | ☐ RCP<br>Other:                 | □СМР             | ⊠ N/A                  |  |
| Condition of District tile:                                                                                                                                                         | Existing VCP tile on collapsed. | Lat 3 in poor co | ndition and possibly   |  |
| Signage present?                                                                                                                                                                    | □ Yes                           | ⊠ No             | □ N/A                  |  |
| Notes                                                                                                                                                                               |                                 |                  |                        |  |
| No signage was observed at the time of site visit.                                                                                                                                  |                                 |                  |                        |  |
| The Lateral 1 tile wasn't found by Heart of Iowa, so there is no information to report on said tile. Further investigation may be conducted if so desired by the District Trustees. |                                 |                  |                        |  |
| The clearance between the Lat                                                                                                                                                       | eral 3 tile and the util        | lity reported lo | cation is only ½ foot, |  |

The clearance between the Lateral 3 tile and the utility reported location is only ½ foot, which is no guarantee that the District tile wasn't impacted as this clearance is solely based on a located depth, and not an exposed depth. It is recommended that the utility expose their line to definitively determine no damage was done to the district facility. The District Trustees may also request the utility to lower their installation.