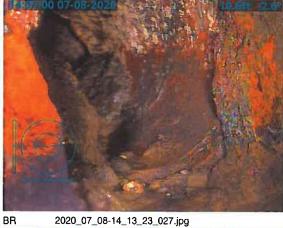

A piece of the Lateral 3 tile was found to be broken in the observation excavation, with the VCP material in generally poor condition. CGA recommends an investigation into the condition of the tile in this area be conducted while the repair is being completed.