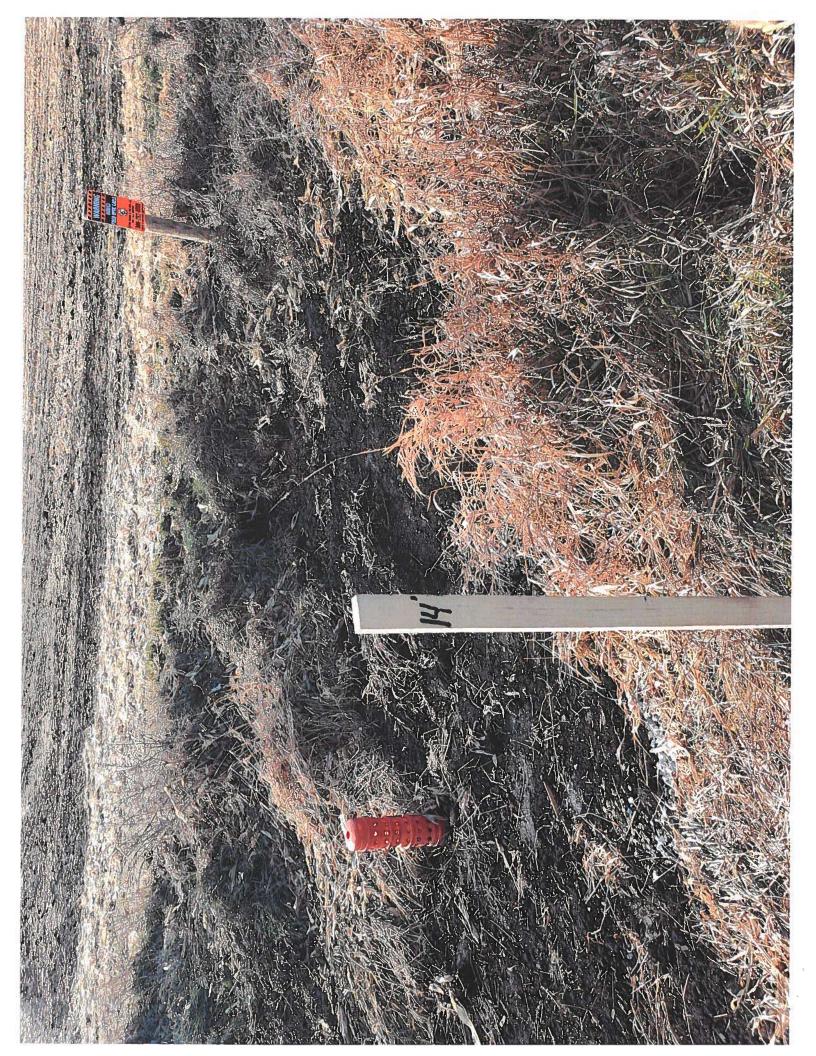

# **Utility Observation Report**

|                                                                                                  | Genera                                       | ıl Inform     | ation     |                    |  |
|--------------------------------------------------------------------------------------------------|----------------------------------------------|---------------|-----------|--------------------|--|
| Project Name and Number:                                                                         | Utility Cr<br>6935.4                         |               |           |                    |  |
| Drainage District Number:                                                                        |                                              |               |           |                    |  |
| <b>Drainage District Facility ID:</b>                                                            | Laterals 1                                   |               | als 1 & 3 |                    |  |
| Project Location:<br>(1/4, Sec, Twp, Rng and road)                                               | NW 25-8                                      |               | 88-20     |                    |  |
| Date of Observation:                                                                             | 10-29-20                                     |               | 020       |                    |  |
| Observer Name/Title:                                                                             |                                              | Chris Sweeney |           |                    |  |
|                                                                                                  | Field (                                      | Observat      | ions      |                    |  |
| District facility type:                                                                          | Other:                                       | ⊠ 7           | Tile □ (  | Open Ditch         |  |
| Utility Orientation:                                                                             | ☐ Parallel ☐ Crossing ☐ Overhead             |               |           |                    |  |
|                                                                                                  | Other:                                       | Over          | ⊠ Under   | ☐ Same Elevation   |  |
| Source of utility elevation and/or location:                                                     | ☐ P<br>Other:                                | robed         | ☐ Exposed | ☑ Utility Reported |  |
| Utility Elevation:                                                                               | Lat 3: 1098.6'                               |               |           |                    |  |
| Source of district facility elevation and/or location:                                           | ☐ Probed ☐ Exposed ☐ Utility Reported Other: |               |           |                    |  |
| District Facility Elevation: (include where measured)                                            | Lat 3: 1099.1' (Flowline)                    |               |           |                    |  |
| Vertical clearance from district facility: (must be greater than 1-foot for tile, and 5-feet for | Lat 3: ½ foot                                |               |           |                    |  |

designed open ditch bottom)

|                                                                                                                                                                                     | Utility Permit #202             | 0-04             |                        |  |
|-------------------------------------------------------------------------------------------------------------------------------------------------------------------------------------|---------------------------------|------------------|------------------------|--|
| Horizontal clearance from District Tile or Open Ditch centerline:                                                                                                                   | NA                              |                  |                        |  |
| Tile outlets within 25-feet relocated? (If applicable)                                                                                                                              | ☐ Yes                           | □ No             | ⊠ N/A                  |  |
| Original tile size & material:                                                                                                                                                      | ☐ RCP ☐ DV Other: Lat 3: 6"     | □ CMP<br>W HDPE  | □ SW HDPE<br>☑ VCP     |  |
| Tile replaced by utility?                                                                                                                                                           | ☐ Yes                           | ⊠ No             | □ N/A                  |  |
| Tile replacement material:                                                                                                                                                          | ☐ RCP<br>Other:                 | □СМР             | ⊠ N/A                  |  |
| Condition of District tile:                                                                                                                                                         | Existing VCP tile on collapsed. | Lat 3 in poor co | ndition and possibly   |  |
| Signage present?                                                                                                                                                                    | □ Yes                           | ⊠ No             | □ N/A                  |  |
| Notes                                                                                                                                                                               |                                 |                  |                        |  |
| No signage was observed at the time of site visit.                                                                                                                                  |                                 |                  |                        |  |
| The Lateral 1 tile wasn't found by Heart of Iowa, so there is no information to report on said tile. Further investigation may be conducted if so desired by the District Trustees. |                                 |                  |                        |  |
| The clearance between the Lat                                                                                                                                                       | eral 3 tile and the util        | lity reported lo | cation is only ½ foot, |  |

The clearance between the Lateral 3 tile and the utility reported location is only ½ foot, which is no guarantee that the District tile wasn't impacted as this clearance is solely based on a located depth, and not an exposed depth. It is recommended that the utility expose their line to definitively determine no damage was done to the district facility. The District Trustees may also request the utility to lower their installation.

A piece of the Lateral 3 tile was found to be broken in the observation excavation, with the VCP material in generally poor condition. CGA recommends an investigation into the condition of the tile in this area be conducted while the repair is being completed.