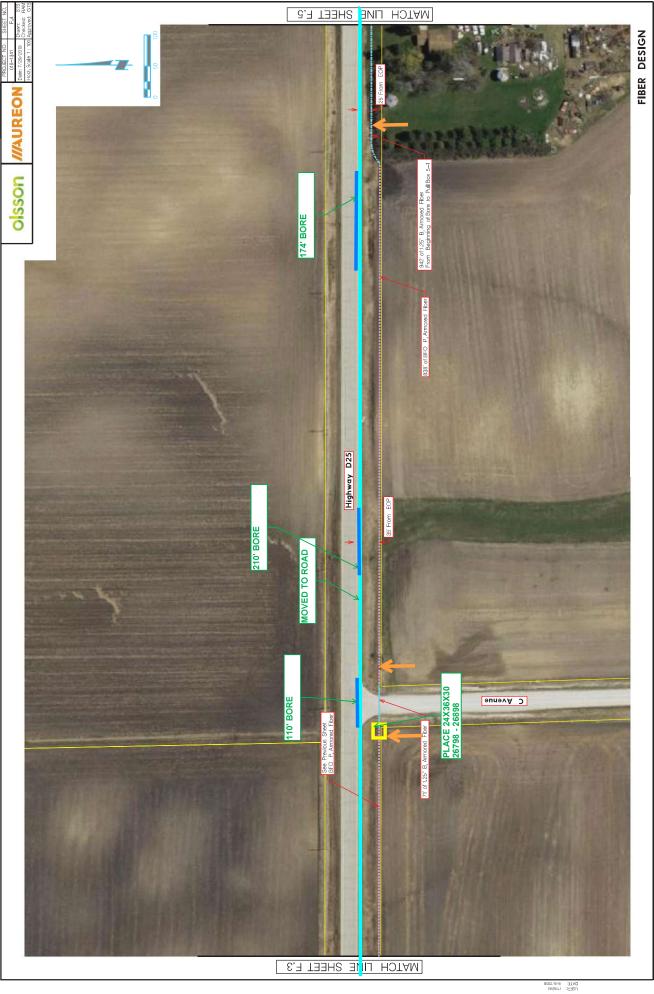

# **Utility Observation Report**

|                                                                                                  | Genera                                       | ıl Inform     | ation     |                    |  |
|--------------------------------------------------------------------------------------------------|----------------------------------------------|---------------|-----------|--------------------|--|
| Project Name and Number:                                                                         | Utility Cr<br>6935.4                         |               |           |                    |  |
| Drainage District Number:                                                                        |                                              |               |           |                    |  |
| <b>Drainage District Facility ID:</b>                                                            | Laterals 1                                   |               | als 1 & 3 |                    |  |
| Project Location:<br>(1/4, Sec, Twp, Rng and road)                                               | NW 25-8                                      |               | 88-20     |                    |  |
| Date of Observation:                                                                             | 10-29-20                                     |               | 020       |                    |  |
| Observer Name/Title:                                                                             |                                              | Chris Sweeney |           |                    |  |
|                                                                                                  | Field (                                      | Observat      | ions      |                    |  |
| District facility type:                                                                          | Other:                                       | ⊠ 7           | Tile □ (  | Open Ditch         |  |
| Utility Orientation:                                                                             | ☐ Parallel ☐ Crossing ☐ Overhead             |               |           |                    |  |
|                                                                                                  | Other:                                       | Over          | ⊠ Under   | ☐ Same Elevation   |  |
| Source of utility elevation and/or location:                                                     | ☐ P<br>Other:                                | robed         | ☐ Exposed | ☑ Utility Reported |  |
| Utility Elevation:                                                                               | Lat 3: 1098.6'                               |               |           |                    |  |
| Source of district facility elevation and/or location:                                           | ☐ Probed ☐ Exposed ☐ Utility Reported Other: |               |           |                    |  |
| District Facility Elevation: (include where measured)                                            | Lat 3: 1099.1' (Flowline)                    |               |           |                    |  |
| Vertical clearance from district facility: (must be greater than 1-foot for tile, and 5-feet for | Lat 3: ½ foot                                |               |           |                    |  |

designed open ditch bottom)

|                                                                                                                                                                                     | Utility Permit #202             | 0-04             |                        |  |
|-------------------------------------------------------------------------------------------------------------------------------------------------------------------------------------|---------------------------------|------------------|------------------------|--|
| Horizontal clearance from District Tile or Open Ditch centerline:                                                                                                                   | NA                              |                  |                        |  |
| Tile outlets within 25-feet relocated? (If applicable)                                                                                                                              | ☐ Yes                           | □ No             | ⊠ N/A                  |  |
| Original tile size & material:                                                                                                                                                      | ☐ RCP ☐ DV Other: Lat 3: 6"     | □ CMP<br>W HDPE  | □ SW HDPE<br>☑ VCP     |  |
| Tile replaced by utility?                                                                                                                                                           | ☐ Yes                           | ⊠ No             | □ N/A                  |  |
| Tile replacement material:                                                                                                                                                          | ☐ RCP<br>Other:                 | □СМР             | ⊠ N/A                  |  |
| Condition of District tile:                                                                                                                                                         | Existing VCP tile on collapsed. | Lat 3 in poor co | ndition and possibly   |  |
| Signage present?                                                                                                                                                                    | □ Yes                           | ⊠ No             | □ N/A                  |  |
| Notes                                                                                                                                                                               |                                 |                  |                        |  |
| No signage was observed at the time of site visit.                                                                                                                                  |                                 |                  |                        |  |
| The Lateral 1 tile wasn't found by Heart of Iowa, so there is no information to report on said tile. Further investigation may be conducted if so desired by the District Trustees. |                                 |                  |                        |  |
| The clearance between the Lat                                                                                                                                                       | eral 3 tile and the util        | lity reported lo | cation is only ½ foot, |  |

The clearance between the Lateral 3 tile and the utility reported location is only ½ foot, which is no guarantee that the District tile wasn't impacted as this clearance is solely based on a located depth, and not an exposed depth. It is recommended that the utility expose their line to definitively determine no damage was done to the district facility. The District Trustees may also request the utility to lower their installation.

A piece of the Lateral 3 tile was found to be broken in the observation excavation, with the VCP material in generally poor condition. CGA recommends an investigation into the condition of the tile in this area be conducted while the repair is being completed.