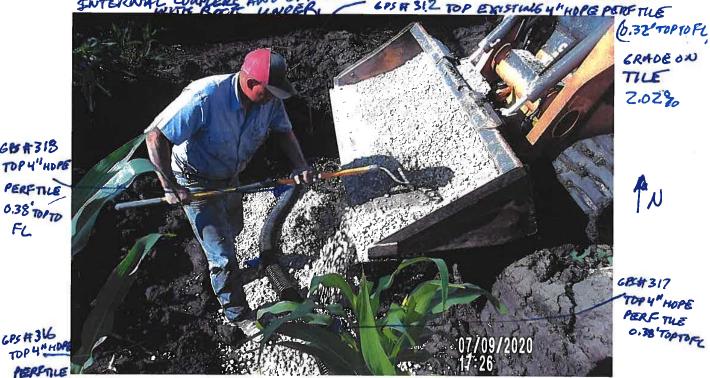

L AT 4" (SLOW FLOW). ALSO FLOWLINE HAS SOFTMUCK
BUT SHOULD FLUSH OUT NOW THAT IT IS





PICTURE # 4170 IS LOOKING EAST SHOWING FABRIC &
1.0'X 1.5' WIRE MESH OVER HOLE BEFOXE 3/4 CONCRETE
COLLAR POURED OVER HOLE INTILE.

COLLAR OVER HOLE IN 8" DWHOPE NON PERFTILE. CREW

USED 4-60 18 BAGS OF QUINRETE HIGHERENGTH CONCRETE

07/09/2020



PICTURE # 4122 IS LOOKING NW SHOWING 4 "SWHOPE

PERF TILE THAT NEBOS REPLACED AFTER CUITING TILE

WHILE EXCAUATING TO CHECK LAT # Z. TILE FLOW STATUS

ON BAST SIDE OF CO HWY 5-27.

PICTURE # "4123 IS LOOKING NORTH SHOWING 9.86F OF YN HOPE SW PERFTUE INSTALLED WITH Y"HOPE OF 4" HOPE SW PERT SIDE SOME FOR FIRMER GROUND & BEDDED SINTERNAL COMPLESS AND OFF TO SIDE SOME FOR FIRMER GROUND & BEDDED SINTERNAL COMPLESS AND OFF TO SIDE SOME FOR FIRMER GROUND & BEDDED



68#318

FL

GPS#316

0.38 TOPTOPL

PERF TILE 0.36' TOPTOFL



PILTURE# 4124 IS LOOKING NORTH WEST SIDE OF COHWYSZT SHOWING 4" HOPE PERF TILE REPAIR BEDDED WITHROCK.

## PICTURE#4125 IS LOOKING NORTH SCHOWING DITCH WEST SIDE COTHY 5-27 BUCKFILLED & GRADED.







PICTURE# 4/26 IS LOOKING WEST FROM COMMY SZ PABOUT

330'± SOUTH & COHWY DY I SHOWING 4" HOPE SWPERFTICE REPAIR

BACKFILLED & GRADED. 'ALSO SHOWS U.043 AC CORW DAMAGE.

(GPS# 320-#324) DURING REPAIR.

PICTURE # 4127 IS LOOKING EAST SOUTH OF SOUTH ROW OF COMMY DUI SHOWING & 5" HOPE PERF TILE





PICTURE# 4128 IS LOOKING NW SHOWING WORTH 14"

CLAY TILE EXPOSED TREWCH WITH TILE BEDOED

WITH ROCK TO TOPOFTILE

PICTURE#4129 IS LOOKING ENST IN NORTH DITCH OF COHOND DAIL SHOWING DITCH STILL WEEDS GRADED.





PICTURE# 4130 IS LOOKING EA