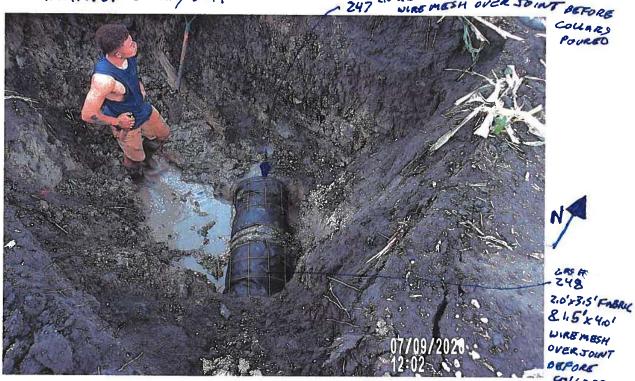

A piece of the Lateral 3 tile was found to be broken in the observation excavation, with the VCP material in generally poor condition. CGA recommends an investigation into the condition of the tile in this area be conducted while the repair is being completed.