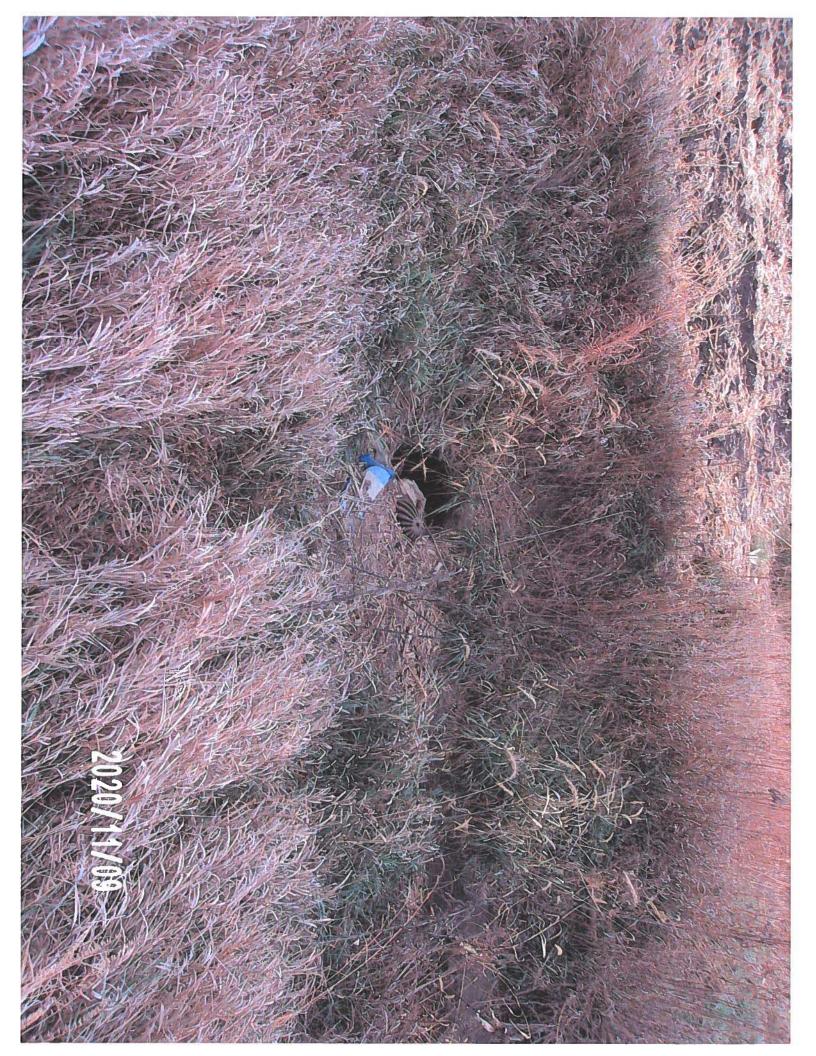

# **Utility Observation Report**

|                                                                                                  | Genera                                       | ıl Inform     | ation     |                    |  |
|--------------------------------------------------------------------------------------------------|----------------------------------------------|---------------|-----------|--------------------|--|
| Project Name and Number:                                                                         | Utility Cr<br>6935.4                         |               |           |                    |  |
| Drainage District Number:                                                                        |                                              |               |           |                    |  |
| <b>Drainage District Facility ID:</b>                                                            | Laterals 1                                   |               | als 1 & 3 |                    |  |
| Project Location:<br>(1/4, Sec, Twp, Rng and road)                                               | NW 25-8                                      |               | 88-20     |                    |  |
| Date of Observation:                                                                             | 10-29-20                                     |               | 020       |                    |  |
| Observer Name/Title:                                                                             |                                              | Chris Sweeney |           |                    |  |
|                                                                                                  | Field (                                      | Observat      | ions      |                    |  |
| District facility type:                                                                          | Other:                                       | ⊠ 7           | Tile □ (  | Open Ditch         |  |
| Utility Orientation:                                                                             | ☐ Parallel ☐ Crossing ☐ Overhead             |               |           |                    |  |
|                                                                                                  | Other:                                       | Over          | ⊠ Under   | ☐ Same Elevation   |  |
| Source of utility elevation and/or location:                                                     | ☐ P<br>Other:                                | robed         | ☐ Exposed | ☑ Utility Reported |  |
| Utility Elevation:                                                                               | Lat 3: 1098.6'                               |               |           |                    |  |
| Source of district facility elevation and/or location:                                           | ☐ Probed ☐ Exposed ☐ Utility Reported Other: |               |           |                    |  |
| District Facility Elevation: (include where measured)                                            | Lat 3: 1099.1' (Flowline)                    |               |           |                    |  |
| Vertical clearance from district facility: (must be greater than 1-foot for tile, and 5-feet for | Lat 3: ½ foot                                |               |           |                    |  |

designed open ditch bottom)

|                                                                                                                                                                                     | Utility Permit #202             | 0-04             |                        |  |
|-------------------------------------------------------------------------------------------------------------------------------------------------------------------------------------|---------------------------------|------------------|------------------------|--|
| Horizontal clearance from District Tile or Open Ditch centerline:                                                                                                                   | NA                              |                  |                        |  |
| Tile outlets within 25-feet relocated? (If applicable)                                                                                                                              | ☐ Yes                           | □ No             | ⊠ N/A                  |  |
| Original tile size & material:                                                                                                                                                      | ☐ RCP ☐ DV Other: Lat 3: 6"     | □ CMP<br>W HDPE  | □ SW HDPE<br>☑ VCP     |  |
| Tile replaced by utility?                                                                                                                                                           | ☐ Yes                           | ⊠ No             | □ N/A                  |  |
| Tile replacement material:                                                                                                                                                          | ☐ RCP<br>Other:                 | □СМР             | ⊠ N/A                  |  |
| Condition of District tile:                                                                                                                                                         | Existing VCP tile on collapsed. | Lat 3 in poor co | ndition and possibly   |  |
| Signage present?                                                                                                                                                                    | □ Yes                           | ⊠ No             | □ N/A                  |  |
| Notes                                                                                                                                                                               |                                 |                  |                        |  |
| No signage was observed at the time of site visit.                                                                                                                                  |                                 |                  |                        |  |
| The Lateral 1 tile wasn't found by Heart of Iowa, so there is no information to report on said tile. Further investigation may be conducted if so desired by the District Trustees. |                                 |                  |                        |  |
| The clearance between the Lat                                                                                                                                                       | eral 3 tile and the util        | lity reported lo | cation is only ½ foot, |  |

The clearance between the Lateral 3 tile and the utility reported location is only ½ foot, which is no guarantee that the District tile wasn't impacted as this clearance is solely based on a located depth, and not an exposed depth. It is recommended that the utility expose their line to definitively determine no damage was done to the district facility. The District Trustees may also request the utility to lower their installation.

A piece of the Lateral 3 tile was found to be broken in the observation excavation, with the VCP material in generally poor condition. CGA recommends an investigation into the condition of the tile in this area be conducted while the repair is being completed.