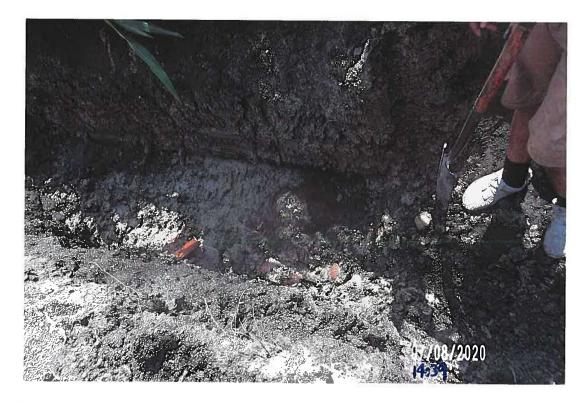

designed open ditch bottom)

|                                                                                                                                                                                     | Utility Permit #202             | 0-04             |                        |  |
|-------------------------------------------------------------------------------------------------------------------------------------------------------------------------------------|---------------------------------|------------------|------------------------|--|
| Horizontal clearance from District Tile or Open Ditch centerline:                                                                                                                   | NA                              |                  |                        |  |
| Tile outlets within 25-feet relocated? (If applicable)                                                                                                                              | ☐ Yes                           | □ No             | ⊠ N/A                  |  |
| Original tile size & material:                                                                                                                                                      | ☐ RCP ☐ DV Other: Lat 3: 6"     | □ CMP<br>W HDPE  | □ SW HDPE<br>☑ VCP     |  |
| Tile replaced by utility?                                                                                                                                                           | ☐ Yes                           | ⊠ No             | □ N/A                  |  |
| Tile replacement material:                                                                                                                                                          | ☐ RCP<br>Other:                 | □СМР             | ⊠ N/A                  |  |
| Condition of District tile:                                                                                                                                                         | Existing VCP tile on collapsed. | Lat 3 in poor co | ndition and possibly   |  |
| Signage present?                                                                                                                                                                    | □ Yes                           | ⊠ No             | □ N/A                  |  |
| Notes                                                                                                                                                                               |                                 |                  |                        |  |
| No signage was observed at the time of site visit.                                                                                                                                  |                                 |                  |                        |  |
| The Lateral 1 tile wasn't found by Heart of Iowa, so there is no information to report on said tile. Further investigation may be conducted if so desired by the District Trustees. |                                 |                  |                        |  |
| The clearance between the Lat                                                                                                                                                       | eral 3 tile and the util        | lity reported lo | cation is only ½ foot, |  |

The clearance between the Lateral 3 tile and the utility reported location is only ½ foot, which is no guarantee that the District tile wasn't impacted as this clearance is solely based on a located depth, and not an exposed depth. It is recommended that the utility expose their line to definitively determine no damage was done to the district facility. The District Trustees may also request the utility to lower their installation.

A piece of the Lateral 3 tile was found to be broken in the observation excavation, with the VCP material in generally poor condition. CGA recommends an investigation into the condition of the tile in this area be conducted while the repair is being completed.