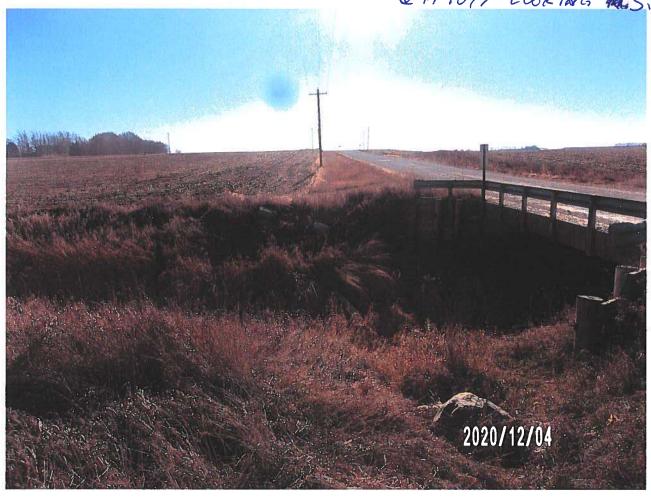

# **Utility Observation Report**

|                                                                                                  | Genera                                       | ıl Inform     | ation     |                    |  |
|--------------------------------------------------------------------------------------------------|----------------------------------------------|---------------|-----------|--------------------|--|
| Project Name and Number:                                                                         | Utility Cr<br>6935.4                         |               |           |                    |  |
| Drainage District Number:                                                                        |                                              |               |           |                    |  |
| <b>Drainage District Facility ID:</b>                                                            | Laterals 1                                   |               | als 1 & 3 |                    |  |
| Project Location:<br>(1/4, Sec, Twp, Rng and road)                                               | NW 25-8                                      |               | 88-20     |                    |  |
| Date of Observation:                                                                             | 10-29-20                                     |               | 020       |                    |  |
| Observer Name/Title:                                                                             |                                              | Chris Sweeney |           |                    |  |
|                                                                                                  | Field (                                      | Observat      | ions      |                    |  |
| District facility type:                                                                          | Other:                                       | ⊠ 7           | Tile □ (  | Open Ditch         |  |
| Utility Orientation:                                                                             | ☐ Parallel ☐ Crossing ☐ Overhead             |               |           |                    |  |
|                                                                                                  | Other:                                       | Over          | ⊠ Under   | ☐ Same Elevation   |  |
| Source of utility elevation and/or location:                                                     | ☐ P<br>Other:                                | robed         | ☐ Exposed | ☑ Utility Reported |  |
| Utility Elevation:                                                                               | Lat 3: 1098.6'                               |               |           |                    |  |
| Source of district facility elevation and/or location:                                           | ☐ Probed ☐ Exposed ☐ Utility Reported Other: |               |           |                    |  |
| District Facility Elevation: (include where measured)                                            | Lat 3: 1099.1' (Flowline)                    |               |           |                    |  |
| Vertical clearance from district facility: (must be greater than 1-foot for tile, and 5-feet for | Lat 3: ½ foot                                |               |           |                    |  |

designed open ditch bottom)

|                                                                                                                                                                                     | Utility Permit #202             | 0-04             |                        |  |
|-------------------------------------------------------------------------------------------------------------------------------------------------------------------------------------|---------------------------------|------------------|------------------------|--|
| Horizontal clearance from District Tile or Open Ditch centerline:                                                                                                                   | NA                              |                  |                        |  |
| Tile outlets within 25-feet relocated? (If applicable)                                                                                                                              | ☐ Yes                           | □ No             | ⊠ N/A                  |  |
| Original tile size & material:                                                                                                                                                      | ☐ RCP ☐ DV Other: Lat 3: 6"     | □ CMP<br>W HDPE  | □ SW HDPE<br>☑ VCP     |  |
| Tile replaced by utility?                                                                                                                                                           | ☐ Yes                           | ⊠ No             | □ N/A                  |  |
| Tile replacement material:                                                                                                                                                          | ☐ RCP<br>Other:                 | □СМР             | ⊠ N/A                  |  |
| Condition of District tile:                                                                                                                                                         | Existing VCP tile on collapsed. | Lat 3 in poor co | ndition and possibly   |  |
| Signage present?                                                                                                                                                                    | □ Yes                           | ⊠ No             | □ N/A                  |  |
| Notes                                                                                                                                                                               |                                 |                  |                        |  |
| No signage was observed at the time of site visit.                                                                                                                                  |                                 |                  |                        |  |
| The Lateral 1 tile wasn't found by Heart of Iowa, so there is no information to report on said tile. Further investigation may be conducted if so desired by the District Trustees. |                                 |                  |                        |  |
| The clearance between the Lat                                                                                                                                                       | eral 3 tile and the util        | lity reported lo | cation is only ½ foot, |  |

The clearance between the Lateral 3 tile and the utility reported location is only ½ foot, which is no guarantee that the District tile wasn't impacted as this clearance is solely based on a located depth, and not an exposed depth. It is recommended that the utility expose their line to definitively determine no damage was done to the district facility. The District Trustees may also request the utility to lower their installation.

A piece of the Lateral 3 tile was found to be broken in the observation excavation, with the VCP material in generally poor condition. CGA recommends an investigation into the condition of the tile in this area be conducted while the repair is being completed.