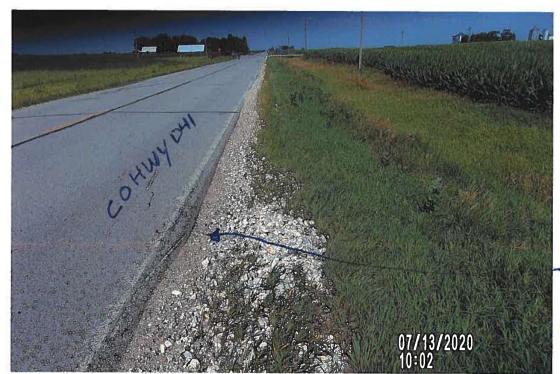

# **Utility Observation Report**

|                                                                                                  | Genera                                       | ıl Inform     | ation     |                    |  |
|--------------------------------------------------------------------------------------------------|----------------------------------------------|---------------|-----------|--------------------|--|
| Project Name and Number:                                                                         | Utility Cr<br>6935.4                         |               |           |                    |  |
| Drainage District Number:                                                                        |                                              |               |           |                    |  |
| <b>Drainage District Facility ID:</b>                                                            | Laterals 1                                   |               | als 1 & 3 |                    |  |
| Project Location:<br>(1/4, Sec, Twp, Rng and road)                                               | NW 25-8                                      |               | 88-20     |                    |  |
| Date of Observation:                                                                             | 10-29-20                                     |               | 020       |                    |  |
| Observer Name/Title:                                                                             |                                              | Chris Sweeney |           |                    |  |
|                                                                                                  | Field (                                      | Observat      | ions      |                    |  |
| District facility type:                                                                          | Other:                                       | ⊠ 7           | Tile □ (  | Open Ditch         |  |
| Utility Orientation:                                                                             | ☐ Parallel ☐ Crossing ☐ Overhead             |               |           |                    |  |
|                                                                                                  | Other:                                       | Over          | ⊠ Under   | ☐ Same Elevation   |  |
| Source of utility elevation and/or location:                                                     | ☐ P<br>Other:                                | robed         | ☐ Exposed | ☑ Utility Reported |  |
| Utility Elevation:                                                                               | Lat 3: 1098.6'                               |               |           |                    |  |
| Source of district facility elevation and/or location:                                           | ☐ Probed ☐ Exposed ☐ Utility Reported Other: |               |           |                    |  |
| District Facility Elevation: (include where measured)                                            | Lat 3: 1099.1' (Flowline)                    |               |           |                    |  |
| Vertical clearance from district facility: (must be greater than 1-foot for tile, and 5-feet for | Lat 3: ½ foot                                |               |           |                    |  |

designed open ditch bottom)

|                                                                                                                                                                                     | Utility Permit #202             | 0-04             |                        |  |
|-------------------------------------------------------------------------------------------------------------------------------------------------------------------------------------|---------------------------------|------------------|------------------------|--|
| Horizontal clearance from District Tile or Open Ditch centerline:                                                                                                                   | NA                              |                  |                        |  |
| Tile outlets within 25-feet relocated? (If applicable)                                                                                                                              | ☐ Yes                           | □ No             | ⊠ N/A                  |  |
| Original tile size & material:                                                                                                                                                      | ☐ RCP ☐ DV Other: Lat 3: 6"     | □ CMP<br>W HDPE  | □ SW HDPE<br>☑ VCP     |  |
| Tile replaced by utility?                                                                                                                                                           | ☐ Yes                           | ⊠ No             | □ N/A                  |  |
| Tile replacement material:                                                                                                                                                          | ☐ RCP<br>Other:                 | □СМР             | ⊠ N/A                  |  |
| Condition of District tile:                                                                                                                                                         | Existing VCP tile on collapsed. | Lat 3 in poor co | ndition and possibly   |  |
| Signage present?                                                                                                                                                                    | □ Yes                           | ⊠ No             | □ N/A                  |  |
| Notes                                                                                                                                                                               |                                 |                  |                        |  |
| No signage was observed at the time of site visit.                                                                                                                                  |                                 |                  |                        |  |
| The Lateral 1 tile wasn't found by Heart of Iowa, so there is no information to report on said tile. Further investigation may be conducted if so desired by the District Trustees. |                                 |                  |                        |  |
| The clearance between the Lat                                                                                                                                                       | eral 3 tile and the util        | lity reported lo | cation is only ½ foot, |  |