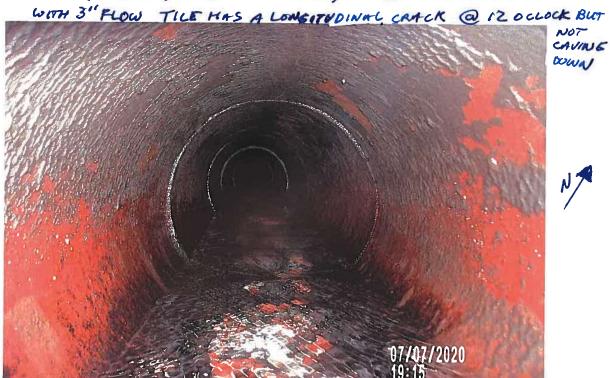

A piece of the Lateral 3 tile was found to be broken in the observation excavation, with the VCP material in generally poor condition. CGA recommends an investigation into the condition of the tile in this area be conducted while the repair is being completed.