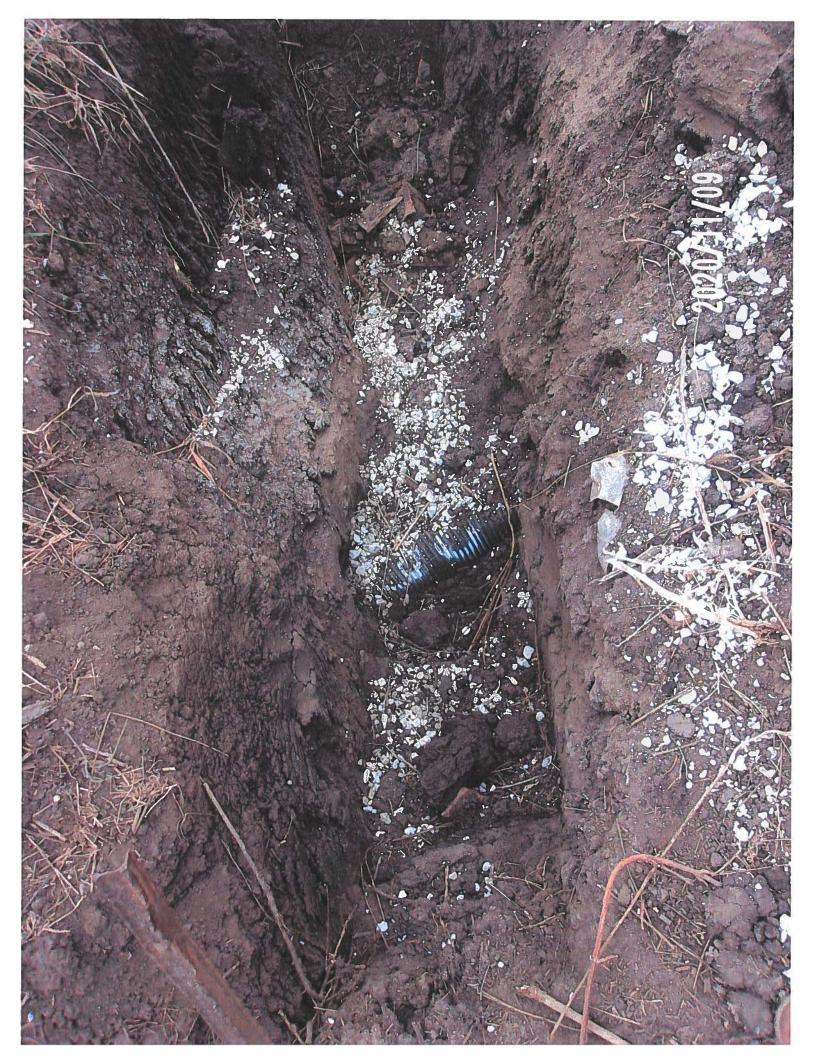

The clearance between the Lateral 3 tile and the utility reported location is only ½ foot, which is no guarantee that the District tile wasn't impacted as this clearance is solely based on a located depth, and not an exposed depth. It is recommended that the utility expose their line to definitively determine no damage was done to the district facility. The District Trustees may also request the utility to lower their installation.

A piece of the Lateral 3 tile was found to be broken in the observation excavation, with the VCP material in generally poor condition. CGA recommends an investigation into the condition of the tile in this area be conducted while the repair is being completed.