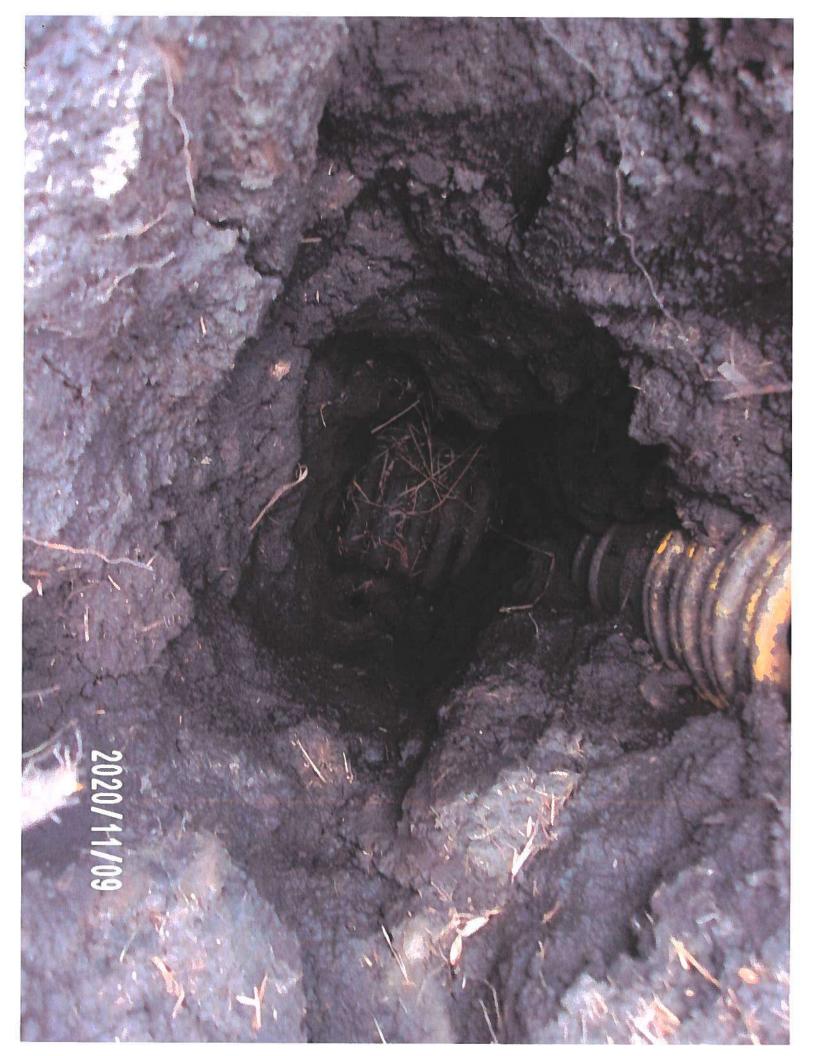

designed open ditch bottom)

|                                                                                                                                                                                     | Utility Permit #202             | 0-04             |                        |  |
|-------------------------------------------------------------------------------------------------------------------------------------------------------------------------------------|---------------------------------|------------------|------------------------|--|
| Horizontal clearance from District Tile or Open Ditch centerline:                                                                                                                   | NA                              |                  |                        |  |
| Tile outlets within 25-feet relocated? (If applicable)                                                                                                                              | ☐ Yes                           | □ No             | ⊠ N/A                  |  |
| Original tile size & material:                                                                                                                                                      | ☐ RCP ☐ DV Other: Lat 3: 6"     | □ CMP<br>W HDPE  | □ SW HDPE<br>☑ VCP     |  |
| Tile replaced by utility?                                                                                                                                                           | ☐ Yes                           | ⊠ No             | □ N/A                  |  |
| Tile replacement material:                                                                                                                                                          | ☐ RCP<br>Other:                 | □СМР             | ⊠ N/A                  |  |
| Condition of District tile:                                                                                                                                                         | Existing VCP tile on collapsed. | Lat 3 in poor co | ndition and possibly   |  |
| Signage present?                                                                                                                                                                    | □ Yes                           | ⊠ No             | □ N/A                  |  |
| Notes                                                                                                                                                                               |                                 |                  |                        |  |
| No signage was observed at the time of site visit.                                                                                                                                  |                                 |                  |                        |  |
| The Lateral 1 tile wasn't found by Heart of Iowa, so there is no information to report on said tile. Further investigation may be conducted if so desired by the District Trustees. |                                 |                  |                        |  |
| The clearance between the Lat                                                                                                                                                       | eral 3 tile and the util        | lity reported lo | cation is only ½ foot, |  |

The clearance between the Lateral 3 tile and the utility reported location is only ½ foot, which is no guarantee that the District tile wasn't impacted as this clearance is solely based on a located depth, and not an exposed depth. It is recommended that the utility expose their line to definitively determine no damage was done to the district facility. The District Trustees may also request the utility to lower their installation.

A piece of the Lateral 3 tile was found to be broken in the observation excavation, with the VCP material in generally poor condition. CGA recommends an investigation into the condition of the tile in this area be conducted while the repair is being completed.