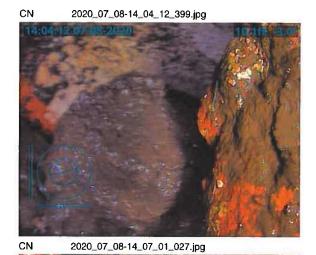

A piece of the Lateral 3 tile was found to be broken in the observation excavation, with the VCP material in generally poor condition. CGA recommends an investigation into the condition of the tile in this area be conducted while the repair is being completed.