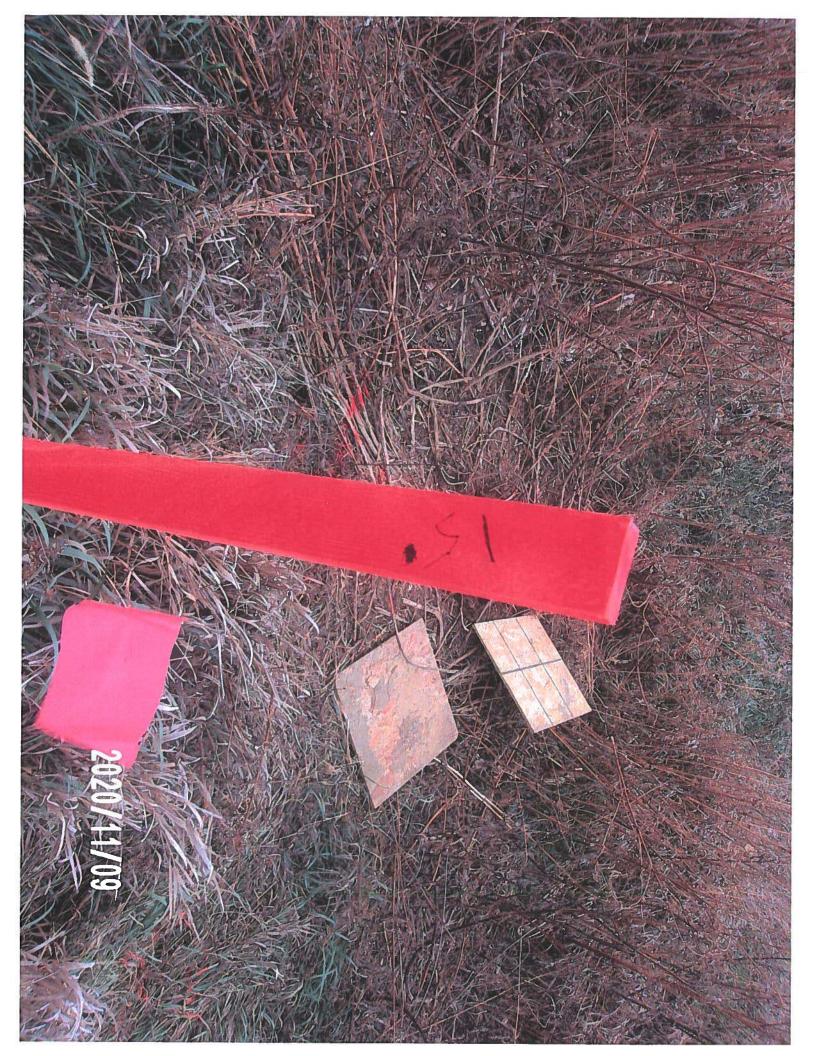

# **Utility Observation Report**

|                                                                                                  | Genera                                       | ıl Inform     | ation     |                    |  |
|--------------------------------------------------------------------------------------------------|----------------------------------------------|---------------|-----------|--------------------|--|
| Project Name and Number:                                                                         | Utility Cr<br>6935.4                         |               |           |                    |  |
| Drainage District Number:                                                                        |                                              |               |           |                    |  |
| <b>Drainage District Facility ID:</b>                                                            | Laterals 1                                   |               | als 1 & 3 |                    |  |
| Project Location:<br>(1/4, Sec, Twp, Rng and road)                                               | NW 25-8                                      |               | 88-20     |                    |  |
| Date of Observation:                                                                             | 10-29-20                                     |               | 020       |                    |  |
| Observer Name/Title:                                                                             |                                              | Chris Sweeney |           |                    |  |
|                                                                                                  | Field (                                      | Observat      | ions      |                    |  |
| District facility type:                                                                          | Other:                                       | ⊠ 7           | Tile □ (  | Open Ditch         |  |
| Utility Orientation:                                                                             | ☐ Parallel ☐ Crossing ☐ Overhead             |               |           |                    |  |
|                                                                                                  | Other:                                       | Over          | ⊠ Under   | ☐ Same Elevation   |  |
| Source of utility elevation and/or location:                                                     | ☐ P<br>Other:                                | robed         | ☐ Exposed | ☑ Utility Reported |  |
| Utility Elevation:                                                                               | Lat 3: 1098.6'                               |               |           |                    |  |
| Source of district facility elevation and/or location:                                           | ☐ Probed ☐ Exposed ☐ Utility Reported Other: |               |           |                    |  |
| District Facility Elevation: (include where measured)                                            | Lat 3: 1099.1' (Flowline)                    |               |           |                    |  |
| Vertical clearance from district facility: (must be greater than 1-foot for tile, and 5-feet for | Lat 3: ½ foot                                |               |           |                    |  |

designed open ditch bottom)

|                                                                                                                                                                                     | Utility Permit #202             | 0-04             |                        |  |
|-------------------------------------------------------------------------------------------------------------------------------------------------------------------------------------|---------------------------------|------------------|------------------------|--|
| Horizontal clearance from District Tile or Open Ditch centerline:                                                                                                                   | NA                              |                  |                        |  |
| Tile outlets within 25-feet relocated? (If applicable)                                                                                                                              | ☐ Yes                           | □ No             | ⊠ N/A                  |  |
| Original tile size & material:                                                                                                                                                      | ☐ RCP ☐ DV Other: Lat 3: 6"     | □ CMP<br>W HDPE  | □ SW HDPE<br>☑ VCP     |  |
| Tile replaced by utility?                                                                                                                                                           | ☐ Yes                           | ⊠ No             | □ N/A                  |  |
| Tile replacement material:                                                                                                                                                          | ☐ RCP<br>Other:                 | □СМР             | ⊠ N/A                  |  |
| Condition of District tile:                                                                                                                                                         | Existing VCP tile on collapsed. | Lat 3 in poor co | ndition and possibly   |  |
| Signage present?                                                                                                                                                                    | □ Yes                           | ⊠ No             | □ N/A                  |  |
| Notes                                                                                                                                                                               |                                 |                  |                        |  |
| No signage was observed at the time of site visit.                                                                                                                                  |                                 |                  |                        |  |
| The Lateral 1 tile wasn't found by Heart of Iowa, so there is no information to report on said tile. Further investigation may be conducted if so desired by the District Trustees. |                                 |                  |                        |  |
| The clearance between the Lat                                                                                                                                                       | eral 3 tile and the util        | lity reported lo | cation is only ½ foot, |  |

The clearance between the Lateral 3 tile and the utility reported location is only ½ foot, which is no guarantee that the District tile wasn't impacted as this clearance is solely based on a located depth, and not an exposed depth. It is recommended that the utility expose their line to definitively determine no damage was done to the district facility. The District Trustees may also request the utility to lower their installation.

A piece of the Lateral 3 tile was found to be broken in the observation excavation, with the VCP material in generally poor condition. CGA recommends an investigation into the condition of the tile in this area be conducted while the repair is being completed.