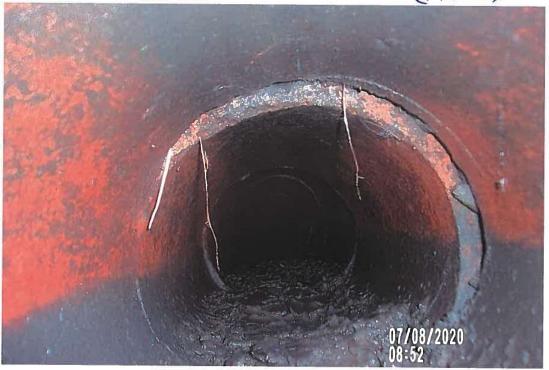

A piece of the Lateral 3 tile was found to be broken in the observation excavation, with the VCP material in generally poor condition. CGA recommends an investigation into the condition of the tile in this area be conducted while the repair is being completed.