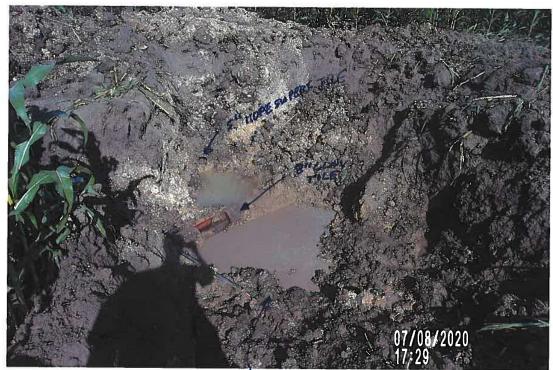

# **Utility Observation Report**

|                                                                                                  | Genera                                       | ıl Inform     | ation     |                    |  |
|--------------------------------------------------------------------------------------------------|----------------------------------------------|---------------|-----------|--------------------|--|
| Project Name and Number:                                                                         | Utility Cr<br>6935.4                         |               |           |                    |  |
| Drainage District Number:                                                                        |                                              |               |           |                    |  |
| <b>Drainage District Facility ID:</b>                                                            | Laterals 1                                   |               | als 1 & 3 |                    |  |
| Project Location:<br>(1/4, Sec, Twp, Rng and road)                                               | NW 25-8                                      |               | 88-20     |                    |  |
| Date of Observation:                                                                             | 10-29-20                                     |               | 020       |                    |  |
| Observer Name/Title:                                                                             |                                              | Chris Sweeney |           |                    |  |
|                                                                                                  | Field (                                      | Observat      | ions      |                    |  |
| District facility type:                                                                          | Other:                                       | ⊠ 7           | Tile □ (  | Open Ditch         |  |
| Utility Orientation:                                                                             | ☐ Parallel ☐ Crossing ☐ Overhead             |               |           |                    |  |
|                                                                                                  | Other:                                       | Over          | ⊠ Under   | ☐ Same Elevation   |  |
| Source of utility elevation and/or location:                                                     | ☐ P<br>Other:                                | robed         | ☐ Exposed | ☑ Utility Reported |  |
| Utility Elevation:                                                                               | Lat 3: 1098.6'                               |               |           |                    |  |
| Source of district facility elevation and/or location:                                           | ☐ Probed ☐ Exposed ☐ Utility Reported Other: |               |           |                    |  |
| District Facility Elevation: (include where measured)                                            | Lat 3: 1099.1' (Flowline)                    |               |           |                    |  |
| Vertical clearance from district facility: (must be greater than 1-foot for tile, and 5-feet for | Lat 3: ½ foot                                |               |           |                    |  |

designed open ditch bottom)

|                                                                                                                                                                                     | Utility Permit #202             | 0-04             |                        |  |
|-------------------------------------------------------------------------------------------------------------------------------------------------------------------------------------|---------------------------------|------------------|------------------------|--|
| Horizontal clearance from District Tile or Open Ditch centerline:                                                                                                                   | NA                              |                  |                        |  |
| Tile outlets within 25-feet relocated? (If applicable)                                                                                                                              | ☐ Yes                           | □ No             | ⊠ N/A                  |  |
| Original tile size & material:                                                                                                                                                      | ☐ RCP ☐ DV Other: Lat 3: 6"     | □ CMP<br>W HDPE  | □ SW HDPE<br>☑ VCP     |  |
| Tile replaced by utility?                                                                                                                                                           | ☐ Yes                           | ⊠ No             | □ N/A                  |  |
| Tile replacement material:                                                                                                                                                          | ☐ RCP<br>Other:                 | □СМР             | ⊠ N/A                  |  |
| Condition of District tile:                                                                                                                                                         | Existing VCP tile on collapsed. | Lat 3 in poor co | ndition and possibly   |  |
| Signage present?                                                                                                                                                                    | □ Yes                           | ⊠ No             | □ N/A                  |  |
| Notes                                                                                                                                                                               |                                 |                  |                        |  |
| No signage was observed at the time of site visit.                                                                                                                                  |                                 |                  |                        |  |
| The Lateral 1 tile wasn't found by Heart of Iowa, so there is no information to report on said tile. Further investigation may be conducted if so desired by the District Trustees. |                                 |                  |                        |  |
| The clearance between the Lat                                                                                                                                                       | eral 3 tile and the util        | lity reported lo | cation is only ½ foot, |  |

The clearance between the Lateral 3 tile and the utility reported location is only ½ foot, which is no guarantee that the District tile wasn't impacted as this clearance is solely based on a located depth, and not an exposed depth. It is recommended that the utility expose their line to definitively determine no damage was done to the district facility. The District Trustees may also request the utility to lower their installation.

A piece of the Lateral 3 tile was found to be broken in the observation excavation, with the VCP material in generally poor condition. CGA recommends an investigation into the condition of the tile in this area be conducted while the repair is being completed.