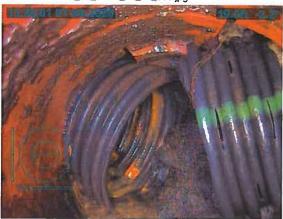

A piece of the Lateral 3 tile was found to be broken in the observation excavation, with the VCP material in generally poor condition. CGA recommends an investigation into the condition of the tile in this area be conducted while the repair is being completed.