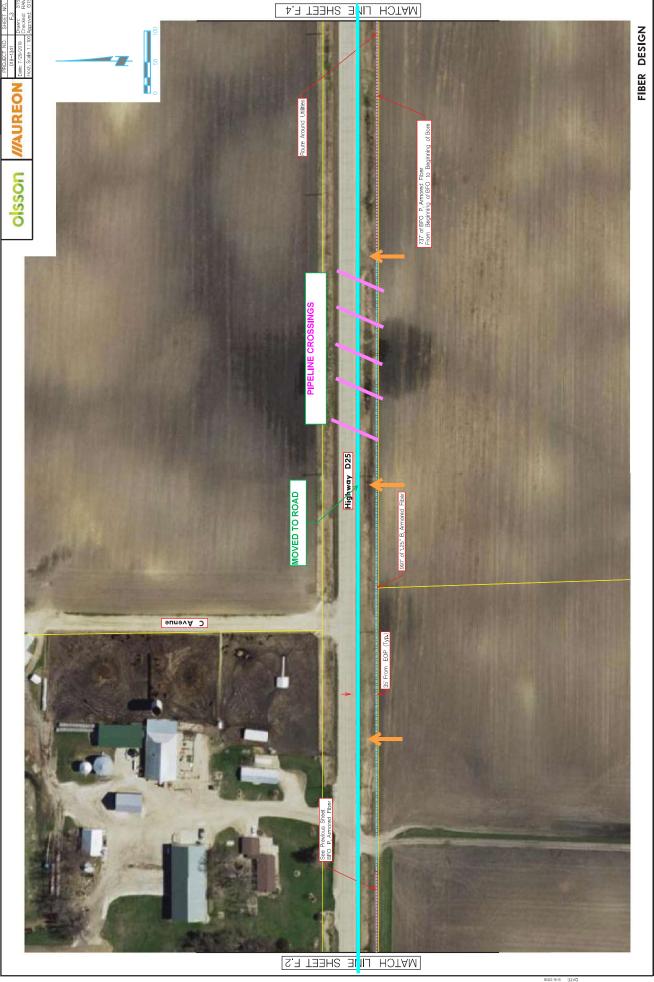

# **Utility Observation Report**

|                                                                                                  | Genera                                       | ıl Inform     | ation     |                    |  |
|--------------------------------------------------------------------------------------------------|----------------------------------------------|---------------|-----------|--------------------|--|
| Project Name and Number:                                                                         | Utility Cr<br>6935.4                         |               |           |                    |  |
| Drainage District Number:                                                                        |                                              |               |           |                    |  |
| <b>Drainage District Facility ID:</b>                                                            | Laterals 1                                   |               | als 1 & 3 |                    |  |
| Project Location:<br>(1/4, Sec, Twp, Rng and road)                                               | NW 25-8                                      |               | 88-20     |                    |  |
| Date of Observation:                                                                             | 10-29-20                                     |               | 020       |                    |  |
| Observer Name/Title:                                                                             |                                              | Chris Sweeney |           |                    |  |
|                                                                                                  | Field (                                      | Observat      | ions      |                    |  |
| District facility type:                                                                          | Other:                                       | ⊠ 7           | Tile □ (  | Open Ditch         |  |
| Utility Orientation:                                                                             | ☐ Parallel ☐ Crossing ☐ Overhead             |               |           |                    |  |
|                                                                                                  | Other:                                       | Over          | ⊠ Under   | ☐ Same Elevation   |  |
| Source of utility elevation and/or location:                                                     | ☐ P<br>Other:                                | robed         | ☐ Exposed | ☑ Utility Reported |  |
| Utility Elevation:                                                                               | Lat 3: 1098.6'                               |               |           |                    |  |
| Source of district facility elevation and/or location:                                           | ☐ Probed ☐ Exposed ☐ Utility Reported Other: |               |           |                    |  |
| District Facility Elevation: (include where measured)                                            | Lat 3: 1099.1' (Flowline)                    |               |           |                    |  |
| Vertical clearance from district facility: (must be greater than 1-foot for tile, and 5-feet for | Lat 3: ½ foot                                |               |           |                    |  |

designed open ditch bottom)

|                                                                                                                                                                                     | Utility Permit #202             | 0-04             |                        |  |
|-------------------------------------------------------------------------------------------------------------------------------------------------------------------------------------|---------------------------------|------------------|------------------------|--|
| Horizontal clearance from District Tile or Open Ditch centerline:                                                                                                                   | NA                              |                  |                        |  |
| Tile outlets within 25-feet relocated? (If applicable)                                                                                                                              | ☐ Yes                           | □ No             | ⊠ N/A                  |  |
| Original tile size & material:                                                                                                                                                      | ☐ RCP ☐ DV Other: Lat 3: 6"     | □ CMP<br>W HDPE  | □ SW HDPE<br>☑ VCP     |  |
| Tile replaced by utility?                                                                                                                                                           | ☐ Yes                           | ⊠ No             | □ N/A                  |  |
| Tile replacement material:                                                                                                                                                          | ☐ RCP<br>Other:                 | □СМР             | ⊠ N/A                  |  |
| Condition of District tile:                                                                                                                                                         | Existing VCP tile on collapsed. | Lat 3 in poor co | ndition and possibly   |  |
| Signage present?                                                                                                                                                                    | □ Yes                           | ⊠ No             | □ N/A                  |  |
| Notes                                                                                                                                                                               |                                 |                  |                        |  |
| No signage was observed at the time of site visit.                                                                                                                                  |                                 |                  |                        |  |
| The Lateral 1 tile wasn't found by Heart of Iowa, so there is no information to report on said tile. Further investigation may be conducted if so desired by the District Trustees. |                                 |                  |                        |  |
| The clearance between the Lat                                                                                                                                                       | eral 3 tile and the util        | lity reported lo | cation is only ½ foot, |  |

The clearance between the Lateral 3 tile and the utility reported location is only ½ foot, which is no guarantee that the District tile wasn't impacted as this clearance is solely based on a located depth, and not an exposed depth. It is recommended that the utility expose their line to definitively determine no damage was done to the district facility. The District Trustees may also request the utility to lower their installation.

A piece of the Lateral 3 tile was found to be broken in the observation excavation, with the VCP material in generally poor condition. CGA recommends an investigation into the condition of the tile in this area be conducted while the repair is being completed.