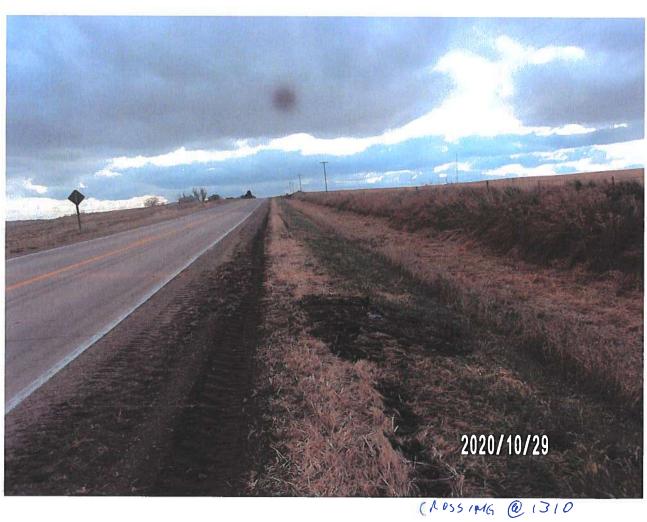

# **Utility Observation Report**

|                                                                                                  | Genera                                       | ıl Inform     | ation     |                    |  |
|--------------------------------------------------------------------------------------------------|----------------------------------------------|---------------|-----------|--------------------|--|
| Project Name and Number:                                                                         | Utility Cr<br>6935.4                         |               |           |                    |  |
| Drainage District Number:                                                                        |                                              |               |           |                    |  |
| <b>Drainage District Facility ID:</b>                                                            | Laterals 1                                   |               | als 1 & 3 |                    |  |
| Project Location:<br>(1/4, Sec, Twp, Rng and road)                                               | NW 25-8                                      |               | 88-20     |                    |  |
| Date of Observation:                                                                             | 10-29-20                                     |               | 020       |                    |  |
| Observer Name/Title:                                                                             |                                              | Chris Sweeney |           |                    |  |
|                                                                                                  | Field (                                      | Observat      | ions      |                    |  |
| District facility type:                                                                          | Other:                                       | ⊠ 7           | Tile □ (  | Open Ditch         |  |
| Utility Orientation:                                                                             | ☐ Parallel ☐ Crossing ☐ Overhead             |               |           |                    |  |
|                                                                                                  | Other:                                       | Over          | ⊠ Under   | ☐ Same Elevation   |  |
| Source of utility elevation and/or location:                                                     | ☐ P<br>Other:                                | robed         | ☐ Exposed | ☑ Utility Reported |  |
| Utility Elevation:                                                                               | Lat 3: 1098.6'                               |               |           |                    |  |
| Source of district facility elevation and/or location:                                           | ☐ Probed ☐ Exposed ☐ Utility Reported Other: |               |           |                    |  |
| District Facility Elevation: (include where measured)                                            | Lat 3: 1099.1' (Flowline)                    |               |           |                    |  |
| Vertical clearance from district facility: (must be greater than 1-foot for tile, and 5-feet for | Lat 3: ½ foot                                |               |           |                    |  |

designed open ditch bottom)

|                                                                                                                                                                                     | Utility Permit #202             | 0-04             |                        |  |
|-------------------------------------------------------------------------------------------------------------------------------------------------------------------------------------|---------------------------------|------------------|------------------------|--|
| Horizontal clearance from District Tile or Open Ditch centerline:                                                                                                                   | NA                              |                  |                        |  |
| Tile outlets within 25-feet relocated? (If applicable)                                                                                                                              | ☐ Yes                           | □ No             | ⊠ N/A                  |  |
| Original tile size & material:                                                                                                                                                      | ☐ RCP ☐ DV Other: Lat 3: 6"     | □ CMP<br>W HDPE  | □ SW HDPE<br>☑ VCP     |  |
| Tile replaced by utility?                                                                                                                                                           | ☐ Yes                           | ⊠ No             | □ N/A                  |  |
| Tile replacement material:                                                                                                                                                          | ☐ RCP<br>Other:                 | □СМР             | ⊠ N/A                  |  |
| Condition of District tile:                                                                                                                                                         | Existing VCP tile on collapsed. | Lat 3 in poor co | ndition and possibly   |  |
| Signage present?                                                                                                                                                                    | □ Yes                           | ⊠ No             | □ N/A                  |  |
| Notes                                                                                                                                                                               |                                 |                  |                        |  |
| No signage was observed at the time of site visit.                                                                                                                                  |                                 |                  |                        |  |
| The Lateral 1 tile wasn't found by Heart of Iowa, so there is no information to report on said tile. Further investigation may be conducted if so desired by the District Trustees. |                                 |                  |                        |  |
| The clearance between the Lat                                                                                                                                                       | eral 3 tile and the util        | lity reported lo | cation is only ½ foot, |  |

The clearance between the Lateral 3 tile and the utility reported location is only ½ foot, which is no guarantee that the District tile wasn't impacted as this clearance is solely based on a located depth, and not an exposed depth. It is recommended that the utility expose their line to definitively determine no damage was done to the district facility. The District Trustees may also request the utility to lower their installation.