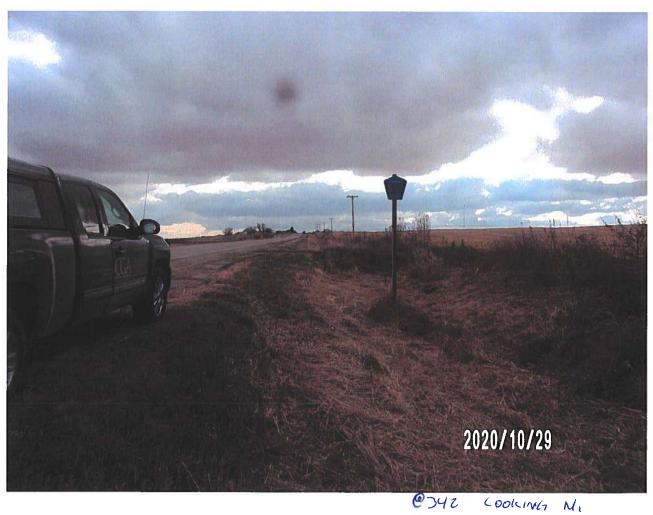

# **Utility Observation Report**

|                                                                                                  | Genera                                       | ıl Inform     | ation     |                    |  |
|--------------------------------------------------------------------------------------------------|----------------------------------------------|---------------|-----------|--------------------|--|
| Project Name and Number:                                                                         | Utility Cr<br>6935.4                         |               |           |                    |  |
| Drainage District Number:                                                                        |                                              |               |           |                    |  |
| <b>Drainage District Facility ID:</b>                                                            | Laterals 1                                   |               | als 1 & 3 |                    |  |
| Project Location:<br>(1/4, Sec, Twp, Rng and road)                                               | NW 25-8                                      |               | 88-20     |                    |  |
| Date of Observation:                                                                             | 10-29-20                                     |               | 020       |                    |  |
| Observer Name/Title:                                                                             |                                              | Chris Sweeney |           |                    |  |
|                                                                                                  | Field (                                      | Observat      | ions      |                    |  |
| District facility type:                                                                          | Other:                                       | ⊠ 7           | Tile □ (  | Open Ditch         |  |
| Utility Orientation:                                                                             | ☐ Parallel ☐ Crossing ☐ Overhead             |               |           |                    |  |
|                                                                                                  | Other:                                       | Over          | ⊠ Under   | ☐ Same Elevation   |  |
| Source of utility elevation and/or location:                                                     | ☐ P<br>Other:                                | robed         | ☐ Exposed | ☑ Utility Reported |  |
| Utility Elevation:                                                                               | Lat 3: 1098.6'                               |               |           |                    |  |
| Source of district facility elevation and/or location:                                           | ☐ Probed ☐ Exposed ☐ Utility Reported Other: |               |           |                    |  |
| District Facility Elevation: (include where measured)                                            | Lat 3: 1099.1' (Flowline)                    |               |           |                    |  |
| Vertical clearance from district facility: (must be greater than 1-foot for tile, and 5-feet for | Lat 3: ½ foot                                |               |           |                    |  |

designed open ditch bottom)

|                                                                                                                                                                                     | Utility Permit #202             | 0-04             |                        |  |
|-------------------------------------------------------------------------------------------------------------------------------------------------------------------------------------|---------------------------------|------------------|------------------------|--|
| Horizontal clearance from District Tile or Open Ditch centerline:                                                                                                                   | NA                              |                  |                        |  |
| Tile outlets within 25-feet relocated? (If applicable)                                                                                                                              | ☐ Yes                           | □ No             | ⊠ N/A                  |  |
| Original tile size & material:                                                                                                                                                      | ☐ RCP ☐ DV Other: Lat 3: 6"     | □ CMP<br>W HDPE  | □ SW HDPE<br>☑ VCP     |  |
| Tile replaced by utility?                                                                                                                                                           | ☐ Yes                           | ⊠ No             | □ N/A                  |  |
| Tile replacement material:                                                                                                                                                          | ☐ RCP<br>Other:                 | □СМР             | ⊠ N/A                  |  |
| Condition of District tile:                                                                                                                                                         | Existing VCP tile on collapsed. | Lat 3 in poor co | ndition and possibly   |  |
| Signage present?                                                                                                                                                                    | □ Yes                           | ⊠ No             | □ N/A                  |  |
| Notes                                                                                                                                                                               |                                 |                  |                        |  |
| No signage was observed at the time of site visit.                                                                                                                                  |                                 |                  |                        |  |
| The Lateral 1 tile wasn't found by Heart of Iowa, so there is no information to report on said tile. Further investigation may be conducted if so desired by the District Trustees. |                                 |                  |                        |  |
| The clearance between the Lat                                                                                                                                                       | eral 3 tile and the util        | lity reported lo | cation is only ½ foot, |  |