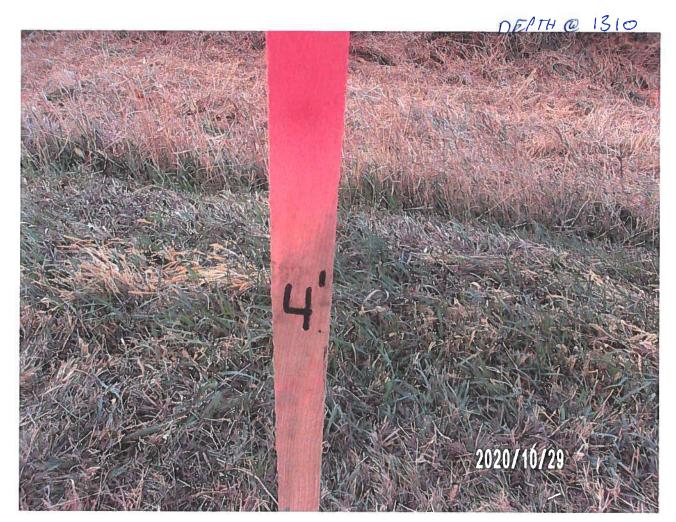

# **Utility Observation Report**

|                                                                                                  | Genera                                       | ıl Inform     | ation     |                    |  |
|--------------------------------------------------------------------------------------------------|----------------------------------------------|---------------|-----------|--------------------|--|
| Project Name and Number:                                                                         | Utility Cr<br>6935.4                         |               |           |                    |  |
| Drainage District Number:                                                                        |                                              |               |           |                    |  |
| <b>Drainage District Facility ID:</b>                                                            | Laterals 1                                   |               | als 1 & 3 |                    |  |
| Project Location:<br>(1/4, Sec, Twp, Rng and road)                                               | NW 25-8                                      |               | 88-20     |                    |  |
| Date of Observation:                                                                             | 10-29-20                                     |               | 020       |                    |  |
| Observer Name/Title:                                                                             |                                              | Chris Sweeney |           |                    |  |
|                                                                                                  | Field (                                      | Observat      | ions      |                    |  |
| District facility type:                                                                          | Other:                                       | ⊠ 7           | Tile □ (  | Open Ditch         |  |
| Utility Orientation:                                                                             | ☐ Parallel ☐ Crossing ☐ Overhead             |               |           |                    |  |
|                                                                                                  | Other:                                       | Over          | ⊠ Under   | ☐ Same Elevation   |  |
| Source of utility elevation and/or location:                                                     | ☐ P<br>Other:                                | robed         | ☐ Exposed | ☑ Utility Reported |  |
| Utility Elevation:                                                                               | Lat 3: 1098.6'                               |               |           |                    |  |
| Source of district facility elevation and/or location:                                           | ☐ Probed ☐ Exposed ☐ Utility Reported Other: |               |           |                    |  |
| District Facility Elevation: (include where measured)                                            | Lat 3: 1099.1' (Flowline)                    |               |           |                    |  |
| Vertical clearance from district facility: (must be greater than 1-foot for tile, and 5-feet for | Lat 3: ½ foot                                |               |           |                    |  |

designed open ditch bottom)

|                                                                                                                                                                                     | Utility Permit #202             | 0-04             |                        |  |
|-------------------------------------------------------------------------------------------------------------------------------------------------------------------------------------|---------------------------------|------------------|------------------------|--|
| Horizontal clearance from District Tile or Open Ditch centerline:                                                                                                                   | NA                              |                  |                        |  |
| Tile outlets within 25-feet relocated? (If applicable)                                                                                                                              | ☐ Yes                           | □ No             | ⊠ N/A                  |  |
| Original tile size & material:                                                                                                                                                      | ☐ RCP ☐ DV Other: Lat 3: 6"     | □ CMP<br>W HDPE  | □ SW HDPE<br>☑ VCP     |  |
| Tile replaced by utility?                                                                                                                                                           | ☐ Yes                           | ⊠ No             | □ N/A                  |  |
| Tile replacement material:                                                                                                                                                          | ☐ RCP<br>Other:                 | □СМР             | ⊠ N/A                  |  |
| Condition of District tile:                                                                                                                                                         | Existing VCP tile on collapsed. | Lat 3 in poor co | ndition and possibly   |  |
| Signage present?                                                                                                                                                                    | □ Yes                           | ⊠ No             | □ N/A                  |  |
| Notes                                                                                                                                                                               |                                 |                  |                        |  |
| No signage was observed at the time of site visit.                                                                                                                                  |                                 |                  |                        |  |
| The Lateral 1 tile wasn't found by Heart of Iowa, so there is no information to report on said tile. Further investigation may be conducted if so desired by the District Trustees. |                                 |                  |                        |  |
| The clearance between the Lat                                                                                                                                                       | eral 3 tile and the util        | lity reported lo | cation is only ½ foot, |  |

The clearance between the Lateral 3 tile and the utility reported location is only ½ foot, which is no guarantee that the District tile wasn't impacted as this clearance is solely based on a located depth, and not an exposed depth. It is recommended that the utility expose their line to definitively determine no damage was done to the district facility. The District Trustees may also request the utility to lower their installation.