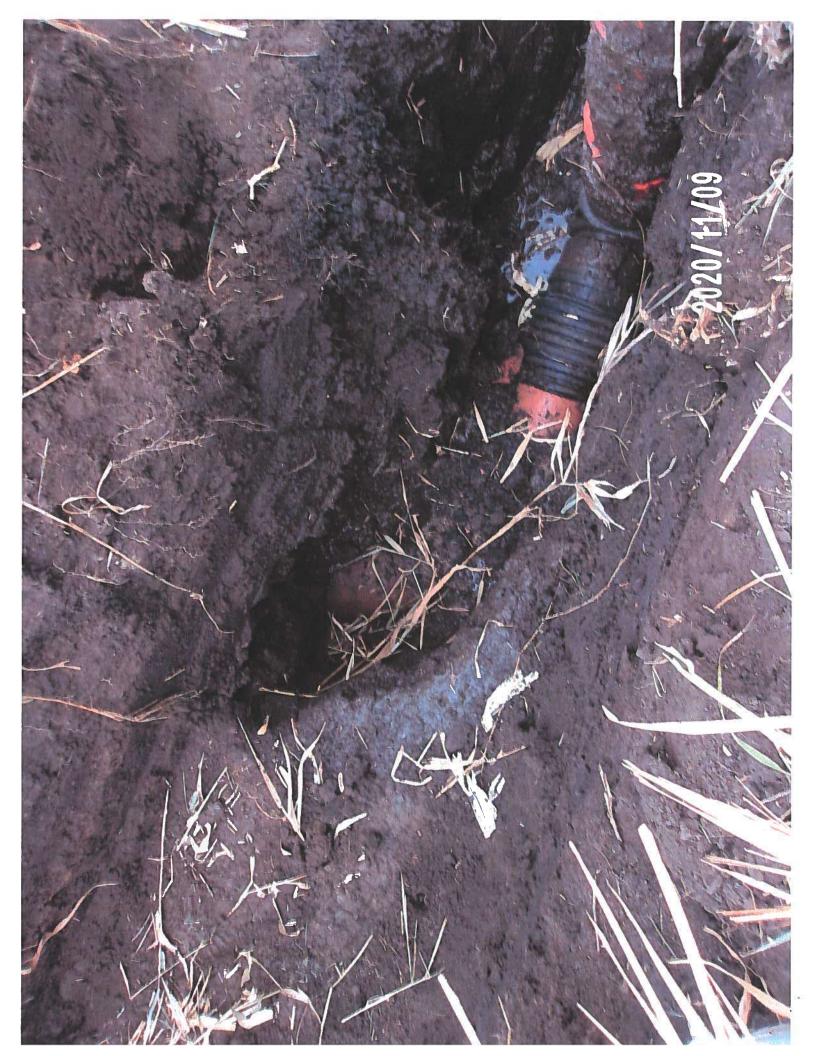

designed open ditch bottom)

|                                                                                                                                                                                     | Utility Permit #202             | 0-04             |                        |  |
|-------------------------------------------------------------------------------------------------------------------------------------------------------------------------------------|---------------------------------|------------------|------------------------|--|
| Horizontal clearance from District Tile or Open Ditch centerline:                                                                                                                   | NA                              |                  |                        |  |
| Tile outlets within 25-feet relocated? (If applicable)                                                                                                                              | ☐ Yes                           | □ No             | ⊠ N/A                  |  |
| Original tile size & material:                                                                                                                                                      | ☐ RCP ☐ DV Other: Lat 3: 6"     | □ CMP<br>W HDPE  | □ SW HDPE<br>☑ VCP     |  |
| Tile replaced by utility?                                                                                                                                                           | ☐ Yes                           | ⊠ No             | □ N/A                  |  |
| Tile replacement material:                                                                                                                                                          | ☐ RCP<br>Other:                 | □СМР             | ⊠ N/A                  |  |
| Condition of District tile:                                                                                                                                                         | Existing VCP tile on collapsed. | Lat 3 in poor co | ndition and possibly   |  |
| Signage present?                                                                                                                                                                    | □ Yes                           | ⊠ No             | □ N/A                  |  |
| Notes                                                                                                                                                                               |                                 |                  |                        |  |
| No signage was observed at the time of site visit.                                                                                                                                  |                                 |                  |                        |  |
| The Lateral 1 tile wasn't found by Heart of Iowa, so there is no information to report on said tile. Further investigation may be conducted if so desired by the District Trustees. |                                 |                  |                        |  |
| The clearance between the Lat                                                                                                                                                       | eral 3 tile and the util        | lity reported lo | cation is only ½ foot, |  |

The clearance between the Lateral 3 tile and the utility reported location is only ½ foot, which is no guarantee that the District tile wasn't impacted as this clearance is solely based on a located depth, and not an exposed depth. It is recommended that the utility expose their line to definitively determine no damage was done to the district facility. The District Trustees may also request the utility to lower their installation.

A piece of the Lateral 3 tile was found to be broken in the observation excavation, with the VCP material in generally poor condition. CGA recommends an investigation into the condition of the tile in this area be conducted while the repair is being completed.