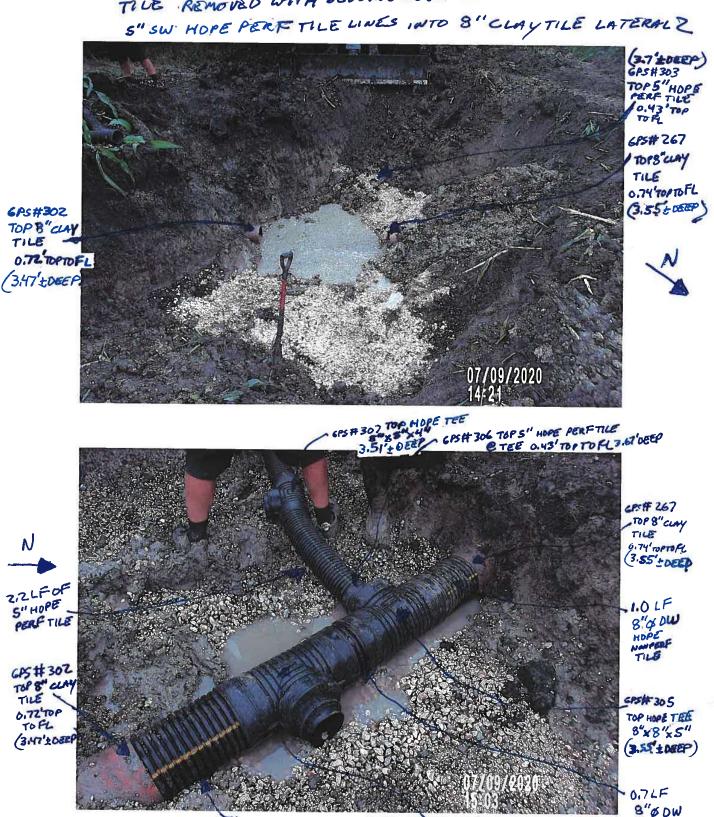

' TOP TO FL)

PICTURE # 4104 IS LOOKING NW SHOWING 2.0'X 2.0' ENGINEERING
PASRIC & 1.5'X 2.0' 6"X6" SOMARE WIRE MESH OVER JOINT FOR
S"CLAYTHE SECTION ROLLED BACKINTO PLACE BEFORE 34 CONCRETE
COLLAR POWERD.





PICTURE # 4105 IS LOOKING DOWN. STREAM INSIDE 8"CLAY
TILE WITH ABOUT 2" + OF SLOW WATER FLOW.

PICTURE # 4106 IS LOOKING NORTH SHOWING 3/9 "CONCRETE

COLLAR POURED FOR 3" CLAY TILB SECTION ROLLED

BACKINTO PLACE 9/5 & WESTOF BEHING FINTHE, CREW USED 5-6018 BAGS OF

JOBSHZSS: QUIKRETE HIGH STRENGTY;





CPSH 254





M

PICTURE # 4107 IS LOOKING NORTH SHOWING BEDDING

ROCK BACKFILLED AROUND 3/4 CONCRETE COLLAR IN SOUTH

DITCH OF COHMY BY FOR 8" CLAY TILE SECTION ROUED BACK INTO PLACE.

### PICTURE# 4108 15 LOOKING SW SHOWING 8"CLAY TILE REMOVED WITH BEDOING ROCK IN PLACE TO TIE IN



1.2 LF 8 FOW HOPE - LASH 304 TOP HOPETEE PICTURE # 4109 IS LOOK ING WEST AT 8" DW HOPE NONDERFTILE HOPE NONPERF TILE

PERF TILE INSTALLED INTO THE WITH 5"x5"x4" HOPE TEE INSTALLED ON IT

PICTURE # 4110 15 LOOKING WEST AT NORTH & SOUTH TIE IN CONNECTIONS ON 8" LATZ BEFORE 3/4 CONCRETE COLLARS



45# 267 TOP 8"CLAY STOTE PERO 1.5'x 1.5' 6"26" WIRE MESH Z.0'XZ.0' FABRIC OVERJOIM BEFORE 3/4 COWLLETE COLLAK POURBO

6PS#305 TOPHOPE 8"48"X5" TEE

TOPS" CAN DAR POPTOFE 1.5' X 1.5' 6" X 6" WIRE MESH B. 2.0'X 2.0' FINANCE OVER JOHNT BEFORE 3/4 CONCRETE COLLAR POLACED



6PS# 263 TOP 5 "HOPE PERFTILE 0.43'TOFTOFL

1 302,

PICTURE # 411 IS LOOKING NW SHOWING 3/4 CONCRETE COLLARS POURSO AT CONNECTIONS FOR S" HOPE SWPERFTILE TIE INS . CREW USED 17-60 18 BAGS OF QUIKRETE MICH STRENGTH

CPS#304 TOP HOPE