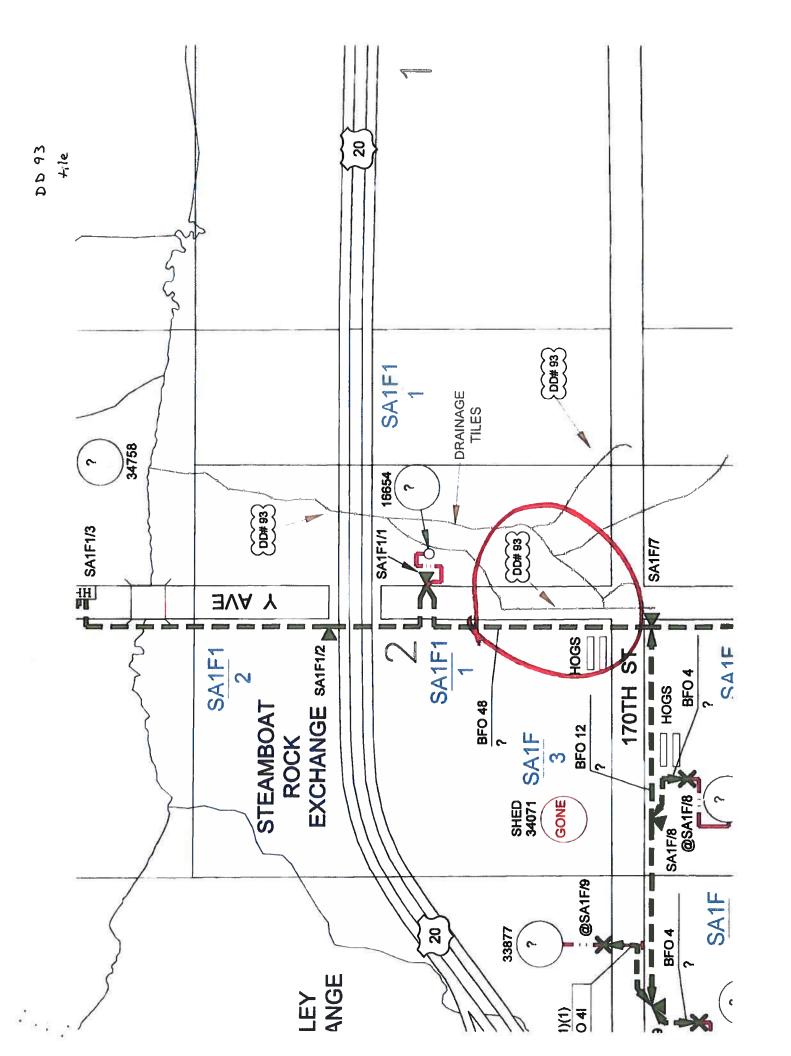

# **Utility Observation Report**

|                                                                                                  | Genera                                       | ıl Inform     | ation     |                    |  |
|--------------------------------------------------------------------------------------------------|----------------------------------------------|---------------|-----------|--------------------|--|
| Project Name and Number:                                                                         | Utility Cr<br>6935.4                         |               |           |                    |  |
| Drainage District Number:                                                                        |                                              |               |           |                    |  |
| <b>Drainage District Facility ID:</b>                                                            | Laterals 1                                   |               | als 1 & 3 |                    |  |
| Project Location:<br>(1/4, Sec, Twp, Rng and road)                                               | NW 25-8                                      |               | 88-20     |                    |  |
| Date of Observation:                                                                             | 10-29-20                                     |               | 020       |                    |  |
| Observer Name/Title:                                                                             |                                              | Chris Sweeney |           |                    |  |
|                                                                                                  | Field (                                      | Observat      | ions      |                    |  |
| District facility type:                                                                          | Other:                                       | ⊠ 7           | Tile □ (  | Open Ditch         |  |
| Utility Orientation:                                                                             | ☐ Parallel ☐ Crossing ☐ Overhead             |               |           |                    |  |
|                                                                                                  | Other:                                       | Over          | ⊠ Under   | ☐ Same Elevation   |  |
| Source of utility elevation and/or location:                                                     | ☐ P<br>Other:                                | robed         | ☐ Exposed | ☑ Utility Reported |  |
| Utility Elevation:                                                                               | Lat 3: 1098.6'                               |               |           |                    |  |
| Source of district facility elevation and/or location:                                           | ☐ Probed ☐ Exposed ☐ Utility Reported Other: |               |           |                    |  |
| District Facility Elevation: (include where measured)                                            | Lat 3: 1099.1' (Flowline)                    |               |           |                    |  |
| Vertical clearance from district facility: (must be greater than 1-foot for tile, and 5-feet for | Lat 3: ½ foot                                |               |           |                    |  |

designed open ditch bottom)

|                                                                                                                                                                                     | Utility Permit #202             | 0-04             |                        |  |
|-------------------------------------------------------------------------------------------------------------------------------------------------------------------------------------|---------------------------------|------------------|------------------------|--|
| Horizontal clearance from District Tile or Open Ditch centerline:                                                                                                                   | NA                              |                  |                        |  |
| Tile outlets within 25-feet relocated? (If applicable)                                                                                                                              | ☐ Yes                           | □ No             | ⊠ N/A                  |  |
| Original tile size & material:                                                                                                                                                      | ☐ RCP ☐ DV Other: Lat 3: 6"     | □ CMP<br>W HDPE  | □ SW HDPE<br>☑ VCP     |  |
| Tile replaced by utility?                                                                                                                                                           | ☐ Yes                           | ⊠ No             | □ N/A                  |  |
| Tile replacement material:                                                                                                                                                          | ☐ RCP<br>Other:                 | □СМР             | ⊠ N/A                  |  |
| Condition of District tile:                                                                                                                                                         | Existing VCP tile on collapsed. | Lat 3 in poor co | ndition and possibly   |  |
| Signage present?                                                                                                                                                                    | □ Yes                           | ⊠ No             | □ N/A                  |  |
| Notes                                                                                                                                                                               |                                 |                  |                        |  |
| No signage was observed at the time of site visit.                                                                                                                                  |                                 |                  |                        |  |
| The Lateral 1 tile wasn't found by Heart of Iowa, so there is no information to report on said tile. Further investigation may be conducted if so desired by the District Trustees. |                                 |                  |                        |  |
| The clearance between the Lat                                                                                                                                                       | eral 3 tile and the util        | lity reported lo | cation is only ½ foot, |  |