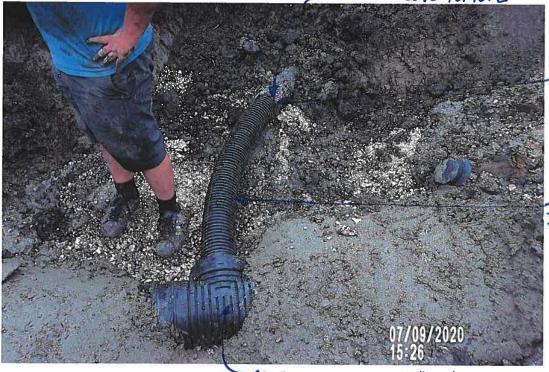

A piece of the Lateral 3 tile was found to be broken in the observation excavation, with the VCP material in generally poor condition. CGA recommends an investigation into the condition of the tile in this area be conducted while the repair is being completed.