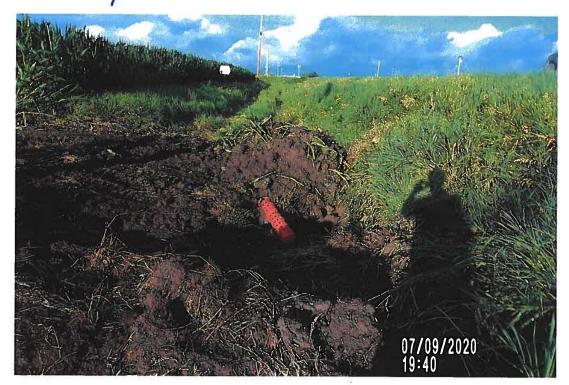

# **Utility Observation Report**

|                                                                                                  | Genera                                       | ıl Inform     | ation     |                    |  |
|--------------------------------------------------------------------------------------------------|----------------------------------------------|---------------|-----------|--------------------|--|
| Project Name and Number:                                                                         | Utility Cr<br>6935.4                         |               |           |                    |  |
| Drainage District Number:                                                                        |                                              |               |           |                    |  |
| <b>Drainage District Facility ID:</b>                                                            | Laterals 1                                   |               | als 1 & 3 |                    |  |
| Project Location:<br>(1/4, Sec, Twp, Rng and road)                                               | NW 25-8                                      |               | 88-20     |                    |  |
| Date of Observation:                                                                             | 10-29-20                                     |               | 020       |                    |  |
| Observer Name/Title:                                                                             |                                              | Chris Sweeney |           |                    |  |
|                                                                                                  | Field (                                      | Observat      | ions      |                    |  |
| District facility type:                                                                          | Other:                                       | ⊠ 7           | Tile □ (  | Open Ditch         |  |
| Utility Orientation:                                                                             | ☐ Parallel ☐ Crossing ☐ Overhead             |               |           |                    |  |
|                                                                                                  | Other:                                       | Over          | ⊠ Under   | ☐ Same Elevation   |  |
| Source of utility elevation and/or location:                                                     | ☐ P<br>Other:                                | robed         | ☐ Exposed | ☑ Utility Reported |  |
| Utility Elevation:                                                                               | Lat 3: 1098.6'                               |               |           |                    |  |
| Source of district facility elevation and/or location:                                           | ☐ Probed ☐ Exposed ☐ Utility Reported Other: |               |           |                    |  |
| District Facility Elevation: (include where measured)                                            | Lat 3: 1099.1' (Flowline)                    |               |           |                    |  |
| Vertical clearance from district facility: (must be greater than 1-foot for tile, and 5-feet for | Lat 3: ½ foot                                |               |           |                    |  |