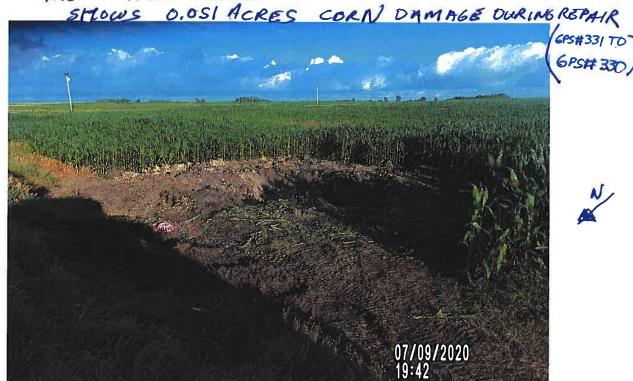

# 4. Discuss W Possible Action - Hands On Completion

Contractor Hands On has submitted a letter detailing completion on projects in DD's Big 4, 41, 77, 123, and 143. Also included in the letter document is Pay Estimate Number 6. Gallentine stated this is the multi-district project that Hands On was awarded a couple of years ago, they have submitted lien waivers so we went ahead and did as-builts and a completion letter, and a pay estimate on everything except DD 128. Gallentine still has to check with Dean Bright on that one, this finals out everything else. Gallentine stated we recommend that the Trustees accept the project and that they issue final payment to Hands On in the amount of \$15,266.03. Gallentine stated we also recommend you contact landowners where this work occurred to make sure they don't have any damage before you pay Hands On. Smith stated she does have one damage claim submitted by Chris Blome and he had turned that into clerk Schlemme, quite a while ago, Smith stated that she had communicated with Gallentine on acres on this claim in DD 41 on Work Order 194, Blome had .07 acres of soybean damage as verified by CGA. Blome also ended up seeding a waterway, CGA had verified .94 acres of waterway damage, Blome submitted an invoice for having his own contractor seed the waterway for \$214.00. Smith stated the soybean damage came to \$37.62, with the waterway seeding it comes to a total of \$251.62.