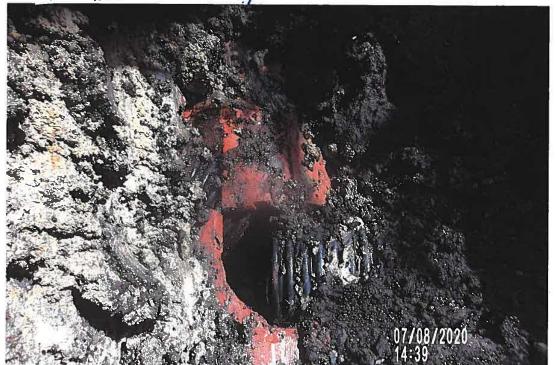

designed open ditch bottom)

|                                                                                                                                                                                     | Utility Permit #202             | 0-04             |                        |  |
|-------------------------------------------------------------------------------------------------------------------------------------------------------------------------------------|---------------------------------|------------------|------------------------|--|
| Horizontal clearance from District Tile or Open Ditch centerline:                                                                                                                   | NA                              |                  |                        |  |
| Tile outlets within 25-feet relocated? (If applicable)                                                                                                                              | ☐ Yes                           | □ No             | ⊠ N/A                  |  |
| Original tile size & material:                                                                                                                                                      | ☐ RCP ☐ DV Other: Lat 3: 6"     | □ CMP<br>W HDPE  | □ SW HDPE<br>☑ VCP     |  |
| Tile replaced by utility?                                                                                                                                                           | ☐ Yes                           | ⊠ No             | □ N/A                  |  |
| Tile replacement material:                                                                                                                                                          | ☐ RCP<br>Other:                 | □СМР             | ⊠ N/A                  |  |
| Condition of District tile:                                                                                                                                                         | Existing VCP tile on collapsed. | Lat 3 in poor co | ndition and possibly   |  |
| Signage present?                                                                                                                                                                    | □ Yes                           | ⊠ No             | □ N/A                  |  |
| Notes                                                                                                                                                                               |                                 |                  |                        |  |
| No signage was observed at the time of site visit.                                                                                                                                  |                                 |                  |                        |  |
| The Lateral 1 tile wasn't found by Heart of Iowa, so there is no information to report on said tile. Further investigation may be conducted if so desired by the District Trustees. |                                 |                  |                        |  |
| The clearance between the Lat                                                                                                                                                       | eral 3 tile and the util        | lity reported lo | cation is only ½ foot, |  |

The clearance between the Lateral 3 tile and the utility reported location is only ½ foot, which is no guarantee that the District tile wasn't impacted as this clearance is solely based on a located depth, and not an exposed depth. It is recommended that the utility expose their line to definitively determine no damage was done to the district facility. The District Trustees may also request the utility to lower their installation.

A piece of the Lateral 3 tile was found to be broken in the observation excavation, with the VCP material in generally poor condition. CGA recommends an investigation into the condition of the tile in this area be conducted while the repair is being completed.