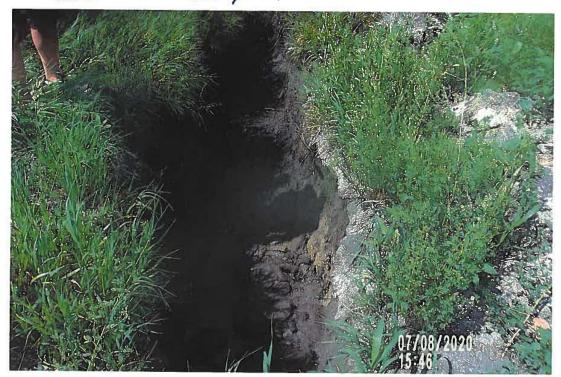

# **Utility Observation Report**

|                                                                                                  | Genera                                       | ıl Inform     | ation     |                    |  |
|--------------------------------------------------------------------------------------------------|----------------------------------------------|---------------|-----------|--------------------|--|
| Project Name and Number:                                                                         | Utility Cr<br>6935.4                         |               |           |                    |  |
| Drainage District Number:                                                                        |                                              |               |           |                    |  |
| <b>Drainage District Facility ID:</b>                                                            | Laterals 1                                   |               | als 1 & 3 |                    |  |
| Project Location:<br>(1/4, Sec, Twp, Rng and road)                                               | NW 25-8                                      |               | 88-20     |                    |  |
| Date of Observation:                                                                             | 10-29-20                                     |               | 020       |                    |  |
| Observer Name/Title:                                                                             |                                              | Chris Sweeney |           |                    |  |
|                                                                                                  | Field (                                      | Observat      | ions      |                    |  |
| District facility type:                                                                          | Other:                                       | ⊠ 7           | Tile □ (  | Open Ditch         |  |
| Utility Orientation:                                                                             | ☐ Parallel ☐ Crossing ☐ Overhead             |               |           |                    |  |
|                                                                                                  | Other:                                       | Over          | ⊠ Under   | ☐ Same Elevation   |  |
| Source of utility elevation and/or location:                                                     | ☐ P<br>Other:                                | robed         | ☐ Exposed | ☑ Utility Reported |  |
| Utility Elevation:                                                                               | Lat 3: 1098.6'                               |               |           |                    |  |
| Source of district facility elevation and/or location:                                           | ☐ Probed ☐ Exposed ☐ Utility Reported Other: |               |           |                    |  |
| District Facility Elevation: (include where measured)                                            | Lat 3: 1099.1' (Flowline)                    |               |           |                    |  |
| Vertical clearance from district facility: (must be greater than 1-foot for tile, and 5-feet for | Lat 3: ½ foot                                |               |           |                    |  |

designed open ditch bottom)

|                                                                                                                                                                                     | Utility Permit #202             | 0-04             |                        |  |
|-------------------------------------------------------------------------------------------------------------------------------------------------------------------------------------|---------------------------------|------------------|------------------------|--|
| Horizontal clearance from District Tile or Open Ditch centerline:                                                                                                                   | NA                              |                  |                        |  |
| Tile outlets within 25-feet relocated? (If applicable)                                                                                                                              | ☐ Yes                           | □ No             | ⊠ N/A                  |  |
| Original tile size & material:                                                                                                                                                      | ☐ RCP ☐ DV Other: Lat 3: 6"     | □ CMP<br>W HDPE  | □ SW HDPE<br>☑ VCP     |  |
| Tile replaced by utility?                                                                                                                                                           | ☐ Yes                           | ⊠ No             | □ N/A                  |  |
| Tile replacement material:                                                                                                                                                          | ☐ RCP<br>Other:                 | □СМР             | ⊠ N/A                  |  |
| Condition of District tile:                                                                                                                                                         | Existing VCP tile on collapsed. | Lat 3 in poor co | ndition and possibly   |  |
| Signage present?                                                                                                                                                                    | □ Yes                           | ⊠ No             | □ N/A                  |  |
| Notes                                                                                                                                                                               |                                 |                  |                        |  |
| No signage was observed at the time of site visit.                                                                                                                                  |                                 |                  |                        |  |
| The Lateral 1 tile wasn't found by Heart of Iowa, so there is no information to report on said tile. Further investigation may be conducted if so desired by the District Trustees. |                                 |                  |                        |  |
| The clearance between the Lat                                                                                                                                                       | eral 3 tile and the util        | lity reported lo | cation is only ½ foot, |  |

The clearance between the Lateral 3 tile and the utility reported location is only ½ foot, which is no guarantee that the District tile wasn't impacted as this clearance is solely based on a located depth, and not an exposed depth. It is recommended that the utility expose their line to definitively determine no damage was done to the district facility. The District Trustees may also request the utility to lower their installation.

A piece of the Lateral 3 tile was found to be broken in the observation excavation, with the VCP material in generally poor condition. CGA recommends an investigation into the condition of the tile in this area be conducted while the repair is being completed.