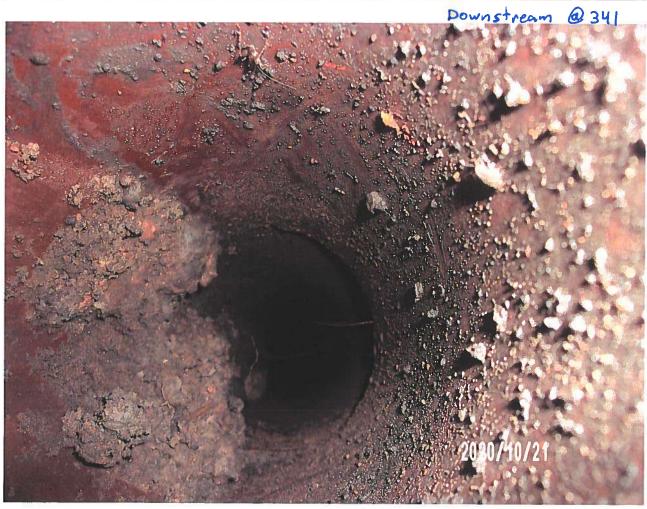

designed open ditch bottom)

|                                                                                                                                                                                     | Utility Permit #202             | 0-04             |                        |  |
|-------------------------------------------------------------------------------------------------------------------------------------------------------------------------------------|---------------------------------|------------------|------------------------|--|
| Horizontal clearance from District Tile or Open Ditch centerline:                                                                                                                   | NA                              |                  |                        |  |
| Tile outlets within 25-feet relocated? (If applicable)                                                                                                                              | ☐ Yes                           | □ No             | ⊠ N/A                  |  |
| Original tile size & material:                                                                                                                                                      | ☐ RCP ☐ DV Other: Lat 3: 6"     | □ CMP<br>W HDPE  | □ SW HDPE<br>☑ VCP     |  |
| Tile replaced by utility?                                                                                                                                                           | ☐ Yes                           | ⊠ No             | □ N/A                  |  |
| Tile replacement material:                                                                                                                                                          | ☐ RCP<br>Other:                 | □СМР             | ⊠ N/A                  |  |
| Condition of District tile:                                                                                                                                                         | Existing VCP tile on collapsed. | Lat 3 in poor co | ndition and possibly   |  |
| Signage present?                                                                                                                                                                    | □ Yes                           | ⊠ No             | □ N/A                  |  |
| Notes                                                                                                                                                                               |                                 |                  |                        |  |
| No signage was observed at the time of site visit.                                                                                                                                  |                                 |                  |                        |  |
| The Lateral 1 tile wasn't found by Heart of Iowa, so there is no information to report on said tile. Further investigation may be conducted if so desired by the District Trustees. |                                 |                  |                        |  |
| The clearance between the Lat                                                                                                                                                       | eral 3 tile and the util        | lity reported lo | cation is only ½ foot, |  |

The clearance between the Lateral 3 tile and the utility reported location is only ½ foot, which is no guarantee that the District tile wasn't impacted as this clearance is solely based on a located depth, and not an exposed depth. It is recommended that the utility expose their line to definitively determine no damage was done to the district facility. The District Trustees may also request the utility to lower their installation.

A piece of the Lateral 3 tile was found to be broken in the observation excavation, with the VCP material in generally poor condition. CGA recommends an investigation into the condition of the tile in this area be conducted while the repair is being completed.