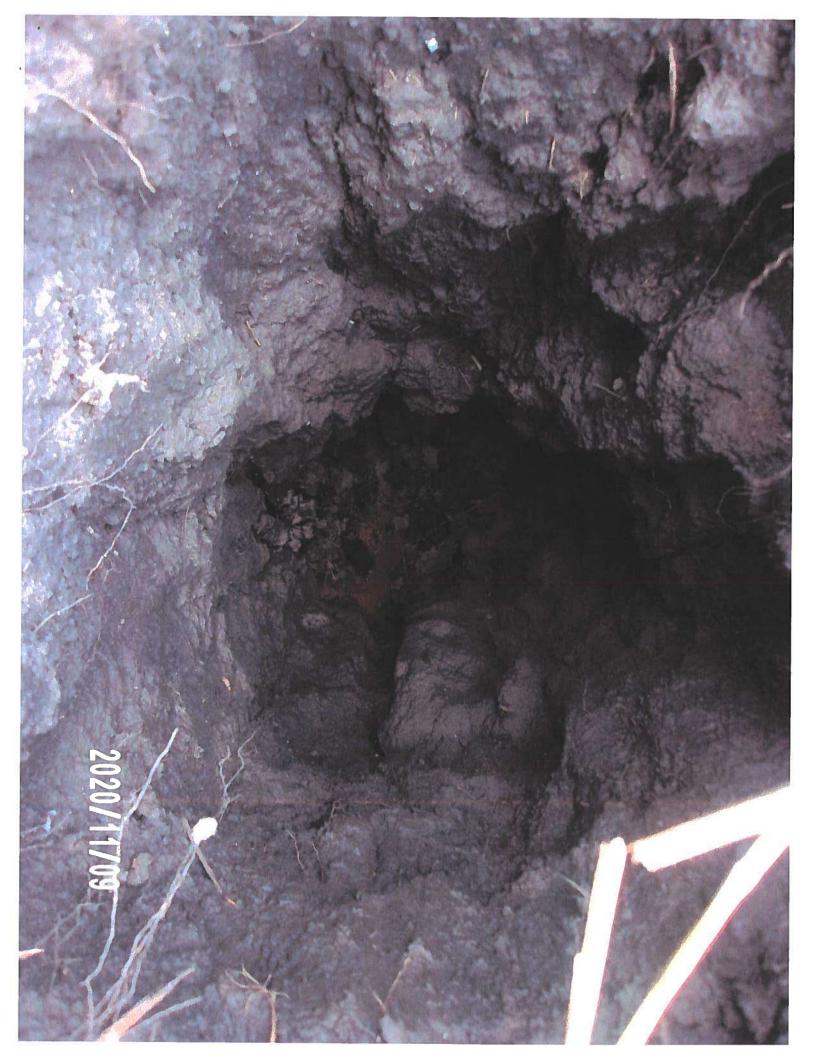

A piece of the Lateral 3 tile was found to be broken in the observation excavation, with the VCP material in generally poor condition. CGA recommends an investigation into the condition of the tile in this area be conducted while the repair is being completed.