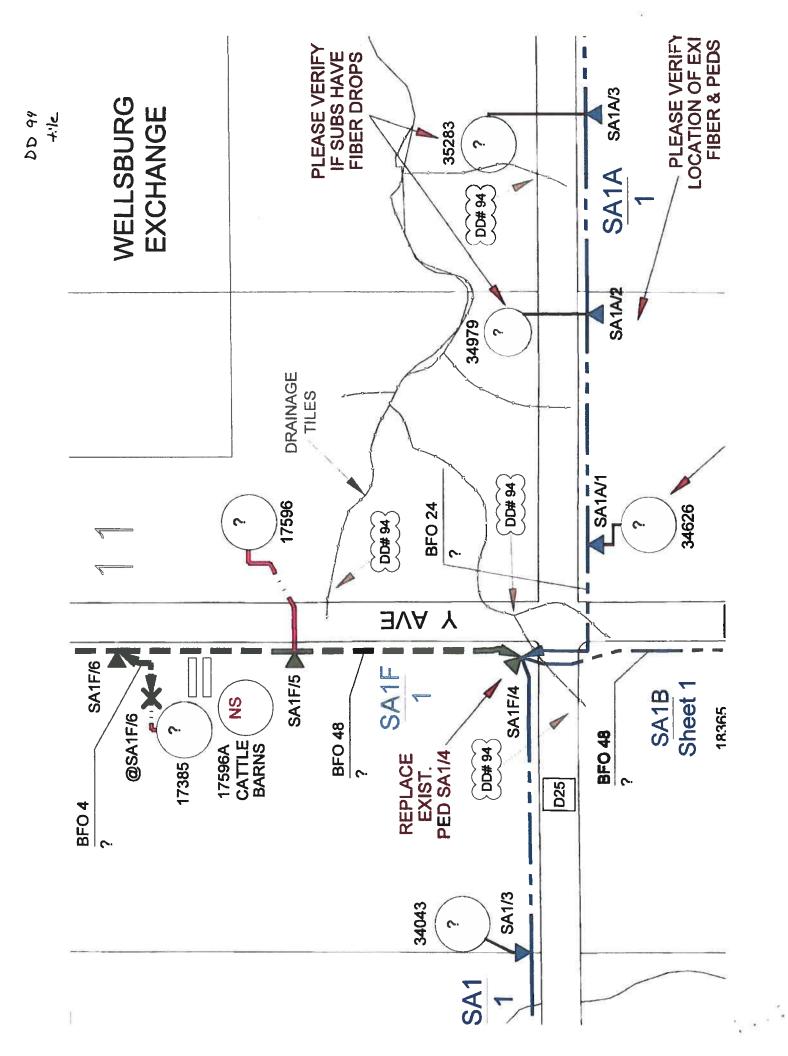

2020-4 DD 128 ONLY - UTILITY CROSSING SUMMARY 12\_11\_20.PDF

6. DD 14 WO 291- Discuss W Possible Action - Tile Repairs

Documents:

DD 14 WO 291 INVESTIGATION AND REPAIR SUMMARY 10\_07\_20.PDF

7. DD Big 4 - WO 2020-2 - Discuss W Possible Action - Utility Crossing Summary

# HARDIN COUNTY DRAINAGE DISTRICT UTILITY PERMIT APPLICATION

| Applicant:                                            | Interstate Power & Company Name 410 Lawler St Address Iowa Falls City                                                                                                                                                                                                                                                                                                                                                                                                                                                                                                                                                                                                                                                                                                                                                                                                                                                                                                                                                                                                                                                                                                                                                                                                                                                                                                                                                                                                                                                                                                                                                                                                                                                                                                                                                                                                                                                                                                                                                                                                                                                          | Light Company / Alliant E  IA  State                                                                                                                           | Energy  50126 Zip                                                                                                                                                  |  |  |
|-------------------------------------------------------|--------------------------------------------------------------------------------------------------------------------------------------------------------------------------------------------------------------------------------------------------------------------------------------------------------------------------------------------------------------------------------------------------------------------------------------------------------------------------------------------------------------------------------------------------------------------------------------------------------------------------------------------------------------------------------------------------------------------------------------------------------------------------------------------------------------------------------------------------------------------------------------------------------------------------------------------------------------------------------------------------------------------------------------------------------------------------------------------------------------------------------------------------------------------------------------------------------------------------------------------------------------------------------------------------------------------------------------------------------------------------------------------------------------------------------------------------------------------------------------------------------------------------------------------------------------------------------------------------------------------------------------------------------------------------------------------------------------------------------------------------------------------------------------------------------------------------------------------------------------------------------------------------------------------------------------------------------------------------------------------------------------------------------------------------------------------------------------------------------------------------------|----------------------------------------------------------------------------------------------------------------------------------------------------------------|--------------------------------------------------------------------------------------------------------------------------------------------------------------------|--|--|
| Applicant Contact:                                    | Chris Jess<br>Name<br>chrisjess@allianter<br>Email                                                                                                                                                                                                                                                                                                                                                                                                                                                                                                                                                                                                                                                                                                                                                                                                                                                                                                                                                                                                                                                                                                                                                                                                                                                                                                                                                                                                                                                                                                                                                                                                                                                                                                                                                                                                                                                                                                                                                                                                                                                                             | nergy.com                                                                                                                                                      | ( <u>641</u> ) <u>648</u> - <u>7605</u><br>Phone                                                                                                                   |  |  |
| Utility Type:                                         | Electric                                                                                                                                                                                                                                                                                                                                                                                                                                                                                                                                                                                                                                                                                                                                                                                                                                                                                                                                                                                                                                                                                                                                                                                                                                                                                                                                                                                                                                                                                                                                                                                                                                                                                                                                                                                                                                                                                                                                                                                                                                                                                                                       |                                                                                                                                                                |                                                                                                                                                                    |  |  |
| Drainage District(s) Cros                             | ssed: <u>1, 78, 128</u>                                                                                                                                                                                                                                                                                                                                                                                                                                                                                                                                                                                                                                                                                                                                                                                                                                                                                                                                                                                                                                                                                                                                                                                                                                                                                                                                                                                                                                                                                                                                                                                                                                                                                                                                                                                                                                                                                                                                                                                                                                                                                                        |                                                                                                                                                                |                                                                                                                                                                    |  |  |
| Facilities Crossed (spec                              | cific tile, open ditch):                                                                                                                                                                                                                                                                                                                                                                                                                                                                                                                                                                                                                                                                                                                                                                                                                                                                                                                                                                                                                                                                                                                                                                                                                                                                                                                                                                                                                                                                                                                                                                                                                                                                                                                                                                                                                                                                                                                                                                                                                                                                                                       | near LAT 8 of D.D.78, LAT                                                                                                                                      | 1 & LAT3 of D.D. 128                                                                                                                                               |  |  |
| Description of Work:                                  | _                                                                                                                                                                                                                                                                                                                                                                                                                                                                                                                                                                                                                                                                                                                                                                                                                                                                                                                                                                                                                                                                                                                                                                                                                                                                                                                                                                                                                                                                                                                                                                                                                                                                                                                                                                                                                                                                                                                                                                                                                                                                                                                              | underground, electric system, cons                                                                                                                             | sisting of 1-phase & 3-phase #1AL cable and                                                                                                                        |  |  |
| (Location plan of proposed utility must be attached.) | y and a second a se |                                                                                                                                                                |                                                                                                                                                                    |  |  |
| operate and maintain uti<br>attached Requirements     | ilities on, over, across o<br>for Construction On, Ov                                                                                                                                                                                                                                                                                                                                                                                                                                                                                                                                                                                                                                                                                                                                                                                                                                                                                                                                                                                                                                                                                                                                                                                                                                                                                                                                                                                                                                                                                                                                                                                                                                                                                                                                                                                                                                                                                                                                                                                                                                                                          | or beneath established Hardin Co<br>ver, Across or Beneath Establish                                                                                           | ne right, privilege and authority to construct, county Drainage Districts, subject to the hed Drainage District. Failure to comply in County Board of Supervisors. |  |  |
| Tony VAUGEN                                           | SENIER MANNER OPPRATIONS I                                                                                                                                                                                                                                                                                                                                                                                                                                                                                                                                                                                                                                                                                                                                                                                                                                                                                                                                                                                                                                                                                                                                                                                                                                                                                                                                                                                                                                                                                                                                                                                                                                                                                                                                                                                                                                                                                                                                                                                                                                                                                                     | IONA FALS 1-1)                                                                                                                                                 | 3-9-2020                                                                                                                                                           |  |  |
| Applicant Signal                                      | ture                                                                                                                                                                                                                                                                                                                                                                                                                                                                                                                                                                                                                                                                                                                                                                                                                                                                                                                                                                                                                                                                                                                                                                                                                                                                                                                                                                                                                                                                                                                                                                                                                                                                                                                                                                                                                                                                                                                                                                                                                                                                                                                           | 7 4/2                                                                                                                                                          | Date                                                                                                                                                               |  |  |
| Submit Form and Location                              | on Plan To:                                                                                                                                                                                                                                                                                                                                                                                                                                                                                                                                                                                                                                                                                                                                                                                                                                                                                                                                                                                                                                                                                                                                                                                                                                                                                                                                                                                                                                                                                                                                                                                                                                                                                                                                                                                                                                                                                                                                                                                                                                                                                                                    | Hardin County Auditor's Office<br>Attn: Drainage Clerk<br>1215 Edgington Ave, Suite 1<br>Eldora, IA 50627<br>Fax (641) 939-8225<br>drainage@hardincountyia.gov |                                                                                                                                                                    |  |  |
| Application Approval:                                 |                                                                                                                                                                                                                                                                                                                                                                                                                                                                                                                                                                                                                                                                                                                                                                                                                                                                                                                                                                                                                                                                                                                                                                                                                                                                                                                                                                                                                                                                                                                                                                                                                                                                                                                                                                                                                                                                                                                                                                                                                                                                                                                                |                                                                                                                                                                | For Office Use Only                                                                                                                                                |  |  |
| .,                                                    |                                                                                                                                                                                                                                                                                                                                                                                                                                                                                                                                                                                                                                                                                                                                                                                                                                                                                                                                                                                                                                                                                                                                                                                                                                                                                                                                                                                                                                                                                                                                                                                                                                                                                                                                                                                                                                                                                                                                                                                                                                                                                                                                |                                                                                                                                                                |                                                                                                                                                                    |  |  |
| By: Board of Supervisor Cl                            | hairman, Acting as Draina                                                                                                                                                                                                                                                                                                                                                                                                                                                                                                                                                                                                                                                                                                                                                                                                                                                                                                                                                                                                                                                                                                                                                                                                                                                                                                                                                                                                                                                                                                                                                                                                                                                                                                                                                                                                                                                                                                                                                                                                                                                                                                      | Date:                                                                                                                                                          |                                                                                                                                                                    |  |  |

**APPROVED PERMIT #:** 

2020-4

# Utility Permit #2020-04