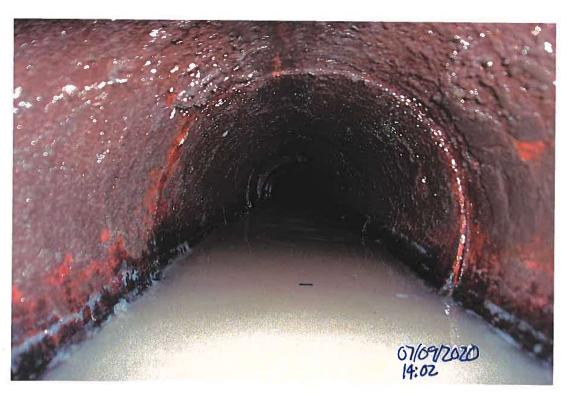

AT FINISHED 3/4 CONCRETE

ZOLLAR FOR 8" CLAY THEREPHR 55 & NORTH OF & COHWY DY!.

CREW USED 8-601B QUIKRETE HIGHSTREWETH CONCRETE BAGS.





PICTURE #410 IS LOWKING NW AT FINISHED 3/4 CONCRETE COLUMN FOR 14" CLANTILE REPAIR 168' NORTH OF & COHWY 041, CREW USED 18-6018 QUIKRETE HIGH STRENGTH CONCRETE BAGS FOR CONCRETE COLLARS.

PICTURE # 4102 IS LOOKING NW IN SOUTH DITCH OF CO HWY

041 9.5' & WEST OF WEST RIM OF BEEHIVE INTAKE

SHOWING 8" CLAYTHE SECTION ROLLED BACKIN PLACE;





PICTURE# 4103 IS LOOKING UP STREAM INSIDE 8"CLAY TILE WITH ABOUT I" FLOW AT GPS #30Z (FOR 8"CLAY THE) (0.72' TOP TO FL)

PICTURE # 4104 IS LOOKING NW SHOWING 2.0'X 2.0' ENGINEERING
PASRIC & 1.5'X 2.0' 6"X6" SOMARE WIRE MESH OVER JOINT FOR
S"CLAYTHE SECTION ROLLED BACKINTO PLACE BEFORE 34 CONCRETE
COLLAR POWERD.





PICTURE # 4105 IS LOOKING DOWN. STREAM INSIDE 8"CLAY
TILE WITH ABOUT 2" + OF SLOW WATER FLOW.

PICTURE # 4106 IS LOOKING NORTH SHOWING 3/9 "CONCRETE

COLLAR POURED FOR 3" CLAY TILB SECTION ROLLED

BACKINTO PLACE 9/5 & WESTOF BEHING FINTHE, CREW USED 5-6018 BAGS OF

JOBSHZSS: QUIKRETE HIGH STRENGTY;





CPSH 254





M

PICTURE # 4107 IS LOOKING NORTH SHOWING BEDDING

ROCK BACKFILLED AROUND 3/4 CONCRETE COLLAR IN SOUTH

DITCH OF COHMY BY FOR 8" CLAY TILE SECTION ROUED BACK INTO PLACE.

### PICTURE# 4108 15 LOOKING SW SHOWING 8"CLAY TILE REMOVED WITH BEDOING ROCK IN PLACE TO TIE IN



1.2 LF 8 FOW HOPE - LASH 304 TOP HOPETEE PICTURE # 4109 IS LOOK ING WEST AT 8" DW HOPE NONDERFTILE HOPE NONPERF TILE

PERF TILE INSTALLED INTO THE WITH 5"x5"x4" HOPE TEE INSTALLED ON IT

PICTURE # 4110 15 LO