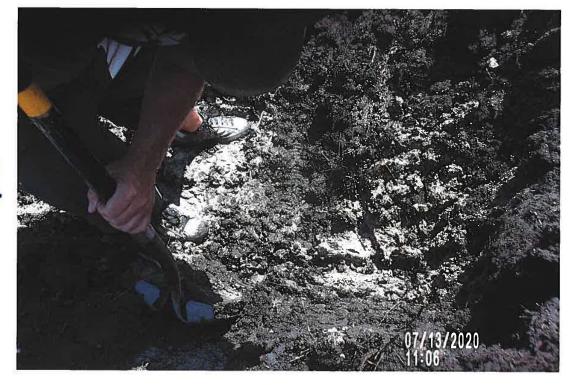

The clearance between the Lateral 3 tile and the utility reported location is only ½ foot, which is no guarantee that the District tile wasn't impacted as this clearance is solely based on a located depth, and not an exposed depth. It is recommended that the utility expose their line to definitively determine no damage was done to the district facility. The District Trustees may also request the utility to lower their installation.

A piece of the Lateral 3 tile was found to be broken in the observation excavation, with the VCP material in generally poor condition. CGA recommends an investigation into the condition of the tile in this area be conducted while the repair is being completed.