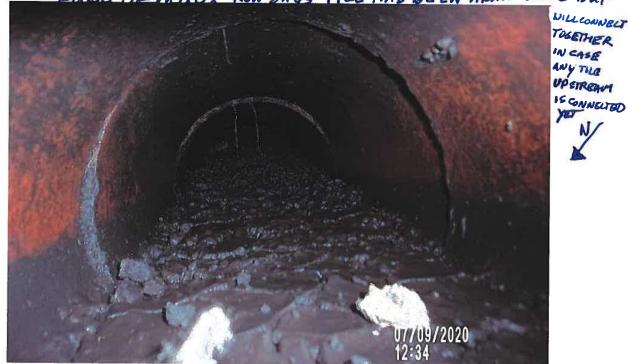

A piece of the Lateral 3 tile was found to be broken in the observation excavation, with the VCP material in generally poor condition. CGA recommends an investigation into the condition of the tile in this area be conducted while the repair is being completed.