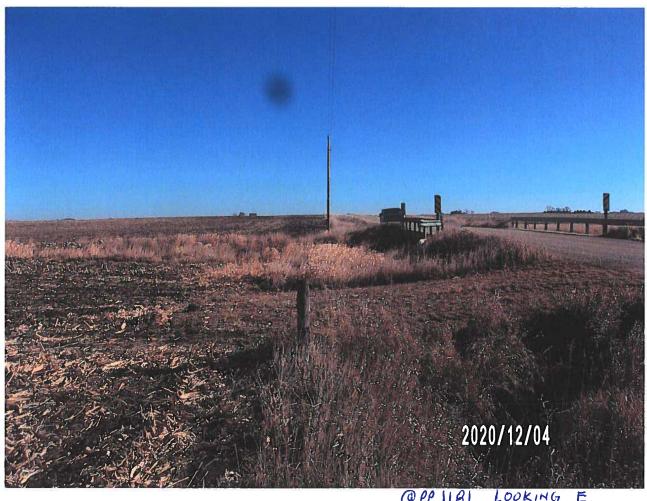

# **Utility Observation Report**

|                                                                                                  | Genera                                       | ıl Inform     | ation     |                    |  |
|--------------------------------------------------------------------------------------------------|----------------------------------------------|---------------|-----------|--------------------|--|
| Project Name and Number:                                                                         | Utility Cr<br>6935.4                         |               |           |                    |  |
| Drainage District Number:                                                                        |                                              |               |           |                    |  |
| <b>Drainage District Facility ID:</b>                                                            | Laterals 1                                   |               | als 1 & 3 |                    |  |
| Project Location:<br>(1/4, Sec, Twp, Rng and road)                                               | NW 25-8                                      |               | 88-20     |                    |  |
| Date of Observation:                                                                             | 10-29-20                                     |               | 020       |                    |  |
| Observer Name/Title:                                                                             |                                              | Chris Sweeney |           |                    |  |
|                                                                                                  | Field (                                      | Observat      | ions      |                    |  |
| District facility type:                                                                          | Other:                                       | ⊠ 7           | Tile □ (  | Open Ditch         |  |
| Utility Orientation:                                                                             | ☐ Parallel ☐ Crossing ☐ Overhead             |               |           |                    |  |
|                                                                                                  | Other:                                       | Over          | ⊠ Under   | ☐ Same Elevation   |  |
| Source of utility elevation and/or location:                                                     | ☐ P<br>Other:                                | robed         | ☐ Exposed | ☑ Utility Reported |  |
| Utility Elevation:                                                                               | Lat 3: 1098.6'                               |               |           |                    |  |
| Source of district facility elevation and/or location:                                           | ☐ Probed ☐ Exposed ☐ Utility Reported Other: |               |           |                    |  |
| District Facility Elevation: (include where measured)                                            | Lat 3: 1099.1' (Flowline)                    |               |           |                    |  |
| Vertical clearance from district facility: (must be greater than 1-foot for tile, and 5-feet for | Lat 3: ½ foot                                |               |           |                    |  |

designed open ditch bottom)

|                                                                                                                                                                                     | Utility Permit #202             | 0-04             |                        |  |
|-------------------------------------------------------------------------------------------------------------------------------------------------------------------------------------|---------------------------------|------------------|------------------------|--|
| Horizontal clearance from District Tile or Open Ditch centerline:                                                                                                                   | NA                              |                  |                        |  |
| Tile outlets within 25-feet relocated? (If applicable)                                                                                                                              | ☐ Yes                           | □ No             | ⊠ N/A                  |  |
| Original tile size & material:                                                                                                                                                      | ☐ RCP ☐ DV Other: Lat 3: 6"     | □ CMP<br>W HDPE  | □ SW HDPE<br>☑ VCP     |  |
| Tile replaced by utility?                                                                                                                                                           | ☐ Yes                           | ⊠ No             | □ N/A                  |  |
| Tile replacement material:                                                                                                                                                          | ☐ RCP<br>Other:                 | □СМР             | ⊠ N/A                  |  |
| Condition of District tile:                                                                                                                                                         | Existing VCP tile on collapsed. | Lat 3 in poor co | ndition and possibly   |  |
| Signage present?                                                                                                                                                                    | □ Yes                           | ⊠ No             | □ N/A                  |  |
| Notes                                                                                                                                                                               |                                 |                  |                        |  |
| No signage was observed at the time of site visit.                                                                                                                                  |                                 |                  |                        |  |
| The Lateral 1 tile wasn't found by Heart of Iowa, so there is no information to report on said tile. Further investigation may be conducted if so desired by the District Trustees. |                                 |                  |                        |  |
| The clearance between the Lat                                                                                                                                                       | eral 3 tile and the util        | lity reported lo | cation is only ½ foot, |  |

The clearance between the Lateral 3 tile and the utility reported location is only ½ foot, which is no guarantee that the District tile wasn't impacted as this clearance is solely based on a located depth, and not an exposed depth. It is recommended that the utility expose their line to definitively determine no damage was done to the district facility. The District Trustees may also request the utility to lower their installation.

A piece of the Lateral 3 tile was found to be broken in the observation excavation, with the VCP material in generally poor condition. CGA recommends an investigation into the condition of the tile in this area be conducted while the repair is being completed.