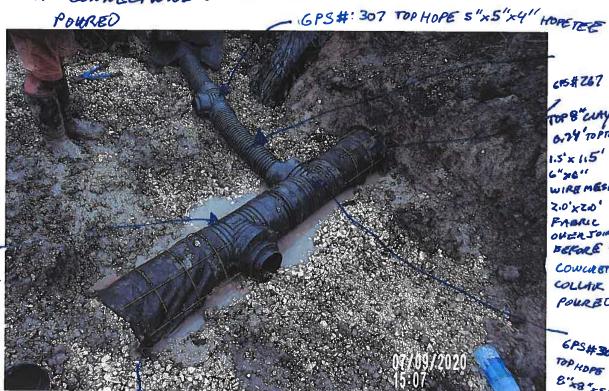

ER FLOW.

PICTURE # 4106 IS LOOKING NORTH SHOWING 3/9 "CONCRETE

COLLAR POURED FOR 3" CLAY TILB SECTION ROLLED

BACKINTO PLACE 9/5 & WESTOF BEHING FINTHE, CREW USED 5-6018 BAGS OF

JOBSHZSS: QUIKRETE HIGH STRENGTY;





CPSH 254





M

PICTURE # 4107 IS LOOKING NORTH SHOWING BEDDING

ROCK BACKFILLED AROUND 3/4 CONCRETE COLLAR IN SOUTH

DITCH OF COHMY BY FOR 8" CLAY TILE SECTION ROUED BACK INTO PLACE.

### PICTURE# 4108 15 LOOKING SW SHOWING 8"CLAY TILE REMOVED WITH BEDOING ROCK IN PLACE TO TIE IN



1.2 LF 8 FOW HOPE - LASH 304 TOP HOPETEE PICTURE # 4109 IS LOOK ING WEST AT 8" DW HOPE NONDERFTILE HOPE NONPERF TILE

PERF TILE INSTALLED INTO THE WITH 5"x5"x4" HOPE TEE INSTALLED ON IT

PICTURE # 4110 15 LOOKING WEST AT NORTH & SOUTH TIE IN CONNECTIONS ON 8" LATZ BEFORE 3/4 CONCRETE COLLARS



45# 267 TOP 8"CLAY STOTE PERO 1.5'x 1.5' 6"26" WIRE MESH Z.0'XZ.0' FABRIC OVERJOIM BEFORE 3/4 COWLLETE COLLAK POURBO

6PS#305 TOPHOPE 8"48"X5" TEE

TOPS" CAN DAR POPTOFE 1.5' X 1.5' 6" X 6" WIRE MESH B. 2.0'X 2.0' FINANCE OVER JOHNT BEFORE 3/4 CONCRETE COLLAR POLACED



6PS# 263 TOP 5 "HOPE PERFTILE 0.43'TOFTOFL

1 302,

PICTURE # 411 IS LOOKING NW SHOWING 3/4 CONCRETE COLLARS POURSO AT CONNECTIONS FOR S" HOPE SWPERFTILE TIE INS . CREW USED 17-60 18 BAGS OF QUIKRETE MICH STRENGTH

CPS#304 TOP HOPE 8"x8"x5" TEE

## PICTURE #4112 IS LOOKING EAST SHOWING 3/4 CONCRETE COLLARS POURS (USED 17 QUIKRETE HIGH STRENGTH CONCRETE BASS



CPS#ZCY
TOPY"HOPE
PERF
0.34 TOPTOFL
(2.9 \*\* DEEP)

4 N



PICTURE # 4113 TEE

TIED INTO 5" HOPE PEUR TILE TIED INTO 8" HOPE NOW PERF

LAT Z WITH 34 CONCRETE COLLA