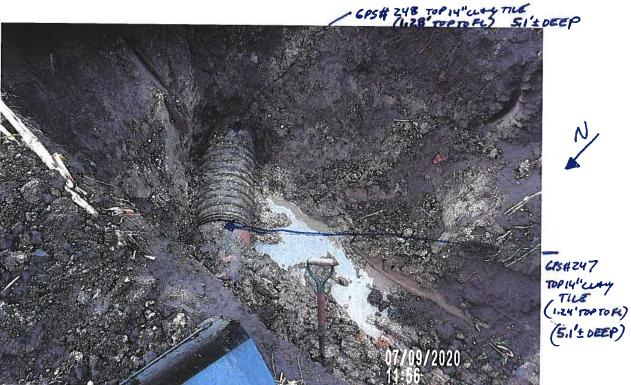

designed open ditch bottom)

|                                                                                                                                                                                     | Utility Permit #202             | 0-04             |                        |  |
|-------------------------------------------------------------------------------------------------------------------------------------------------------------------------------------|---------------------------------|------------------|------------------------|--|
| Horizontal clearance from District Tile or Open Ditch centerline:                                                                                                                   | NA                              |                  |                        |  |
| Tile outlets within 25-feet relocated? (If applicable)                                                                                                                              | ☐ Yes                           | □ No             | ⊠ N/A                  |  |
| Original tile size & material:                                                                                                                                                      | ☐ RCP ☐ DV Other: Lat 3: 6"     | □ CMP<br>W HDPE  | □ SW HDPE<br>☑ VCP     |  |
| Tile replaced by utility?                                                                                                                                                           | ☐ Yes                           | ⊠ No             | □ N/A                  |  |
| Tile replacement material:                                                                                                                                                          | ☐ RCP<br>Other:                 | □СМР             | ⊠ N/A                  |  |
| Condition of District tile:                                                                                                                                                         | Existing VCP tile on collapsed. | Lat 3 in poor co | ndition and possibly   |  |
| Signage present?                                                                                                                                                                    | □ Yes                           | ⊠ No             | □ N/A                  |  |
| Notes                                                                                                                                                                               |                                 |                  |                        |  |
| No signage was observed at the time of site visit.                                                                                                                                  |                                 |                  |                        |  |
| The Lateral 1 tile wasn't found by Heart of Iowa, so there is no information to report on said tile. Further investigation may be conducted if so desired by the District Trustees. |                                 |                  |                        |  |
| The clearance between the Lat                                                                                                                                                       | eral 3 tile and the util        | lity reported lo | cation is only ½ foot, |  |

The clearance between the Lateral 3 tile and the utility reported location is only ½ foot, which is no guarantee that the District tile wasn't impacted as this clearance is solely based on a located depth, and not an exposed depth. It is recommended that the utility expose their line to definitively determine no damage was done to the district facility. The District Trustees may also request the utility to lower their installation.

A piece of the Lateral 3 tile was found to be broken in the observation excavation, with the VCP material in generally poor condition. CGA recommends an investigation into the condition of the tile in this area be conducted while the repair is being completed.