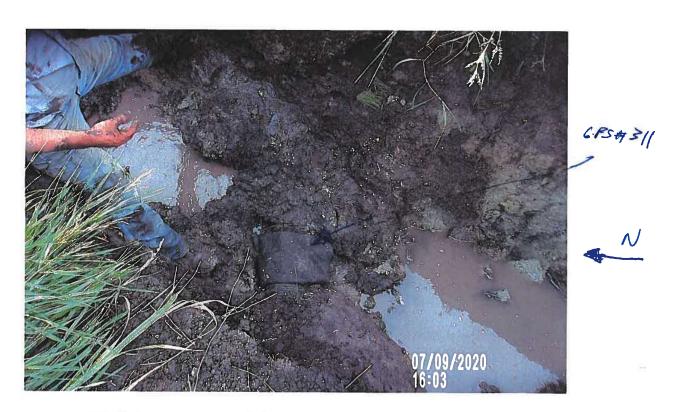

A piece of the Lateral 3 tile was found to be broken in the observation excavation, with the VCP material in generally poor condition. CGA recommends an investigation into the condition of the tile in this area be conducted while the repair is being completed.