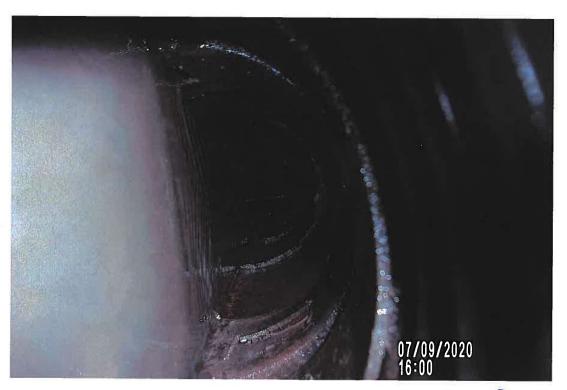

A piece of the Lateral 3 tile was found to be broken in the observation excavation, with the VCP material in generally poor condition. CGA recommends an investigation into the condition of the tile in this area be conducted while the repair is being completed.