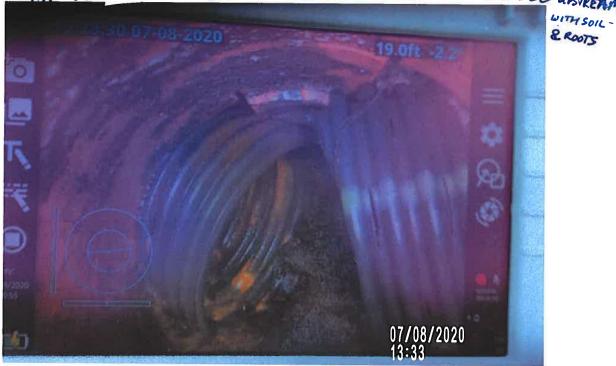

designed open ditch bottom)

|                                                                                                                                                                                     | Utility Permit #202             | 0-04             |                        |  |
|-------------------------------------------------------------------------------------------------------------------------------------------------------------------------------------|---------------------------------|------------------|------------------------|--|
| Horizontal clearance from District Tile or Open Ditch centerline:                                                                                                                   | NA                              |                  |                        |  |
| Tile outlets within 25-feet relocated? (If applicable)                                                                                                                              | ☐ Yes                           | □ No             | ⊠ N/A                  |  |
| Original tile size & material:                                                                                                                                                      | ☐ RCP ☐ DV Other: Lat 3: 6"     | □ CMP<br>W HDPE  | □ SW HDPE<br>☑ VCP     |  |
| Tile replaced by utility?                                                                                                                                                           | ☐ Yes                           | ⊠ No             | □ N/A                  |  |
| Tile replacement material:                                                                                                                                                          | ☐ RCP<br>Other:                 | □СМР             | ⊠ N/A                  |  |
| Condition of District tile:                                                                                                                                                         | Existing VCP tile on collapsed. | Lat 3 in poor co | ndition and possibly   |  |
| Signage present?                                                                                                                                                                    | □ Yes                           | ⊠ No             | □ N/A                  |  |
| Notes                                                                                                                                                                               |                                 |                  |                        |  |
| No signage was observed at the time of site visit.                                                                                                                                  |                                 |                  |                        |  |
| The Lateral 1 tile wasn't found by Heart of Iowa, so there is no information to report on said tile. Further investigation may be conducted if so desired by the District Trustees. |                                 |                  |                        |  |
| The clearance between the Lat                                                                                                                                                       | eral 3 tile and the util        | lity reported lo | cation is only ½ foot, |  |

The clearance between the Lateral 3 tile and the utility reported location is only ½ foot, which is no guarantee that the District tile wasn't impacted as this clearance is solely based on a located depth, and not an exposed depth. It is recommended that the utility expose their line to definitively determine no damage was done to the district facility. The District Trustees may also request the utility to lower their installation.

A piece of the Lateral 3 tile was found to be broken in the observation excavation, with the VCP material in generally poor condition. CGA recommends an investigation into the condition of the tile in this area be conducted while the repair is being completed.