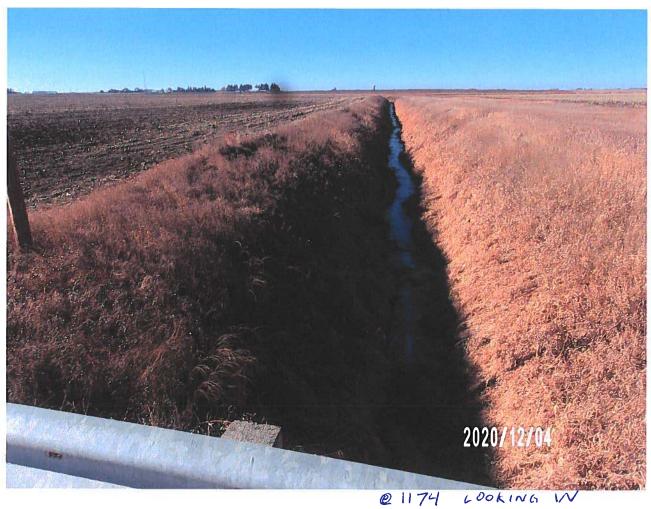

# **Utility Observation Report**

|                                                                                                  | Genera                                       | ıl Inform     | ation     |                    |  |
|--------------------------------------------------------------------------------------------------|----------------------------------------------|---------------|-----------|--------------------|--|
| Project Name and Number:                                                                         | Utility Cr<br>6935.4                         |               |           |                    |  |
| Drainage District Number:                                                                        |                                              |               |           |                    |  |
| <b>Drainage District Facility ID:</b>                                                            | Laterals 1                                   |               | als 1 & 3 |                    |  |
| Project Location:<br>(1/4, Sec, Twp, Rng and road)                                               | NW 25-8                                      |               | 88-20     |                    |  |
| Date of Observation:                                                                             | 10-29-20                                     |               | 020       |                    |  |
| Observer Name/Title:                                                                             |                                              | Chris Sweeney |           |                    |  |
|                                                                                                  | Field (                                      | Observat      | ions      |                    |  |
| District facility type:                                                                          | Other:                                       | ⊠ 7           | Tile □ (  | Open Ditch         |  |
| Utility Orientation:                                                                             | ☐ Parallel ☐ Crossing ☐ Overhead             |               |           |                    |  |
|                                                                                                  | Other:                                       | Over          | ⊠ Under   | ☐ Same Elevation   |  |
| Source of utility elevation and/or location:                                                     | ☐ P<br>Other:                                | robed         | ☐ Exposed | ☑ Utility Reported |  |
| Utility Elevation:                                                                               | Lat 3: 1098.6'                               |               |           |                    |  |
| Source of district facility elevation and/or location:                                           | ☐ Probed ☐ Exposed ☐ Utility Reported Other: |               |           |                    |  |
| District Facility Elevation: (include where measured)                                            | Lat 3: 1099.1' (Flowline)                    |               |           |                    |  |
| Vertical clearance from district facility: (must be greater than 1-foot for tile, and 5-feet for | Lat 3: ½ foot                                |               |           |                    |  |

designed open ditch bottom)

|                                                                                                                                                                                     | Utility Permit #202             | 0-04             |                        |  |
|-------------------------------------------------------------------------------------------------------------------------------------------------------------------------------------|---------------------------------|------------------|------------------------|--|
| Horizontal clearance from District Tile or Open Ditch centerline:                                                                                                                   | NA                              |                  |                        |  |
| Tile outlets within 25-feet relocated? (If applicable)                                                                                                                              | ☐ Yes                           | □ No             | ⊠ N/A                  |  |
| Original tile size & material:                                                                                                                                                      | ☐ RCP ☐ DV Other: Lat 3: 6"     | □ CMP<br>W HDPE  | □ SW HDPE<br>☑ VCP     |  |
| Tile replaced by utility?                                                                                                                                                           | ☐ Yes                           | ⊠ No             | □ N/A                  |  |
| Tile replacement material:                                                                                                                                                          | ☐ RCP<br>Other:                 | □СМР             | ⊠ N/A                  |  |
| Condition of District tile:                                                                                                                                                         | Existing VCP tile on collapsed. | Lat 3 in poor co | ndition and possibly   |  |
| Signage present?                                                                                                                                                                    | □ Yes                           | ⊠ No             | □ N/A                  |  |
| Notes                                                                                                                                                                               |                                 |                  |                        |  |
| No signage was observed at the time of site visit.                                                                                                                                  |                                 |                  |                        |  |
| The Lateral 1 tile wasn't found by Heart of Iowa, so there is no information to report on said tile. Further investigation may be conducted if so desired by the District Trustees. |                                 |                  |                        |  |
| The clearance between the Lat                                                                                                                                                       | eral 3 tile and the util        | lity reported lo | cation is only ½ foot, |  |

The clearance between the Lateral 3 tile and the utility reported location is only ½ foot, which is no guarantee that the District tile wasn't impacted as this clearance is solely based on a located depth, and not an exposed depth. It is recommended that the utility expose their line to definitively determine no damage was done to the district facility. The District Trustees may also request the utility to lower their installation.

A piece of the Lateral 3 tile was found to be broken in the observation excavation, with the VCP material in generally poor condition. CGA recommends an investigation into the condition of the tile in this area be conducted while the repair is being completed.