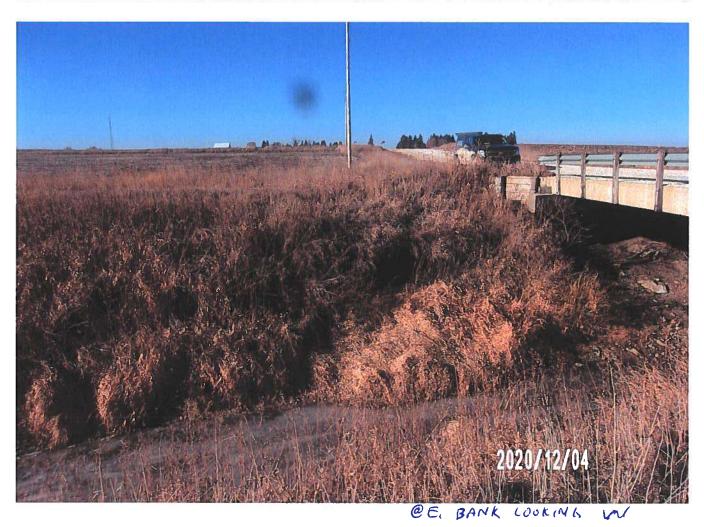

# **Utility Observation Report**

|                                                                                                  | Genera                                       | ıl Inform     | ation     |                    |  |
|--------------------------------------------------------------------------------------------------|----------------------------------------------|---------------|-----------|--------------------|--|
| Project Name and Number:                                                                         | Utility Cr<br>6935.4                         |               |           |                    |  |
| Drainage District Number:                                                                        |                                              |               |           |                    |  |
| <b>Drainage District Facility ID:</b>                                                            | Laterals 1                                   |               | als 1 & 3 |                    |  |
| Project Location:<br>(1/4, Sec, Twp, Rng and road)                                               | NW 25-8                                      |               | 88-20     |                    |  |
| Date of Observation:                                                                             | 10-29-20                                     |               | 020       |                    |  |
| Observer Name/Title:                                                                             |                                              | Chris Sweeney |           |                    |  |
|                                                                                                  | Field (                                      | Observat      | ions      |                    |  |
| District facility type:                                                                          | Other:                                       | ⊠ 7           | Tile □ (  | Open Ditch         |  |
| Utility Orientation:                                                                             | ☐ Parallel ☐ Crossing ☐ Overhead             |               |           |                    |  |
|                                                                                                  | Other:                                       | Over          | ⊠ Under   | ☐ Same Elevation   |  |
| Source of utility elevation and/or location:                                                     | ☐ P<br>Other:                                | robed         | ☐ Exposed | ☑ Utility Reported |  |
| Utility Elevation:                                                                               | Lat 3: 1098.6'                               |               |           |                    |  |
| Source of district facility elevation and/or location:                                           | ☐ Probed ☐ Exposed ☐ Utility Reported Other: |               |           |                    |  |
| District Facility Elevation: (include where measured)                                            | Lat 3: 1099.1' (Flowline)                    |               |           |                    |  |
| Vertical clearance from district facility: (must be greater than 1-foot for tile, and 5-feet for | Lat 3: ½ foot                                |               |           |                    |  |

designed open ditch bottom)

|                                                                                                                                                                                     | Utility Permit #202             | 0-04             |                        |  |
|-------------------------------------------------------------------------------------------------------------------------------------------------------------------------------------|---------------------------------|------------------|------------------------|--|
| Horizontal clearance from District Tile or Open Ditch centerline:                                                                                                                   | NA                              |                  |                        |  |
| Tile outlets within 25-feet relocated? (If applicable)                                                                                                                              | ☐ Yes                           | □ No             | ⊠ N/A                  |  |
| Original tile size & material:                                                                                                                                                      | ☐ RCP ☐ DV Other: Lat 3: 6"     | □ CMP<br>W HDPE  | □ SW HDPE<br>☑ VCP     |  |
| Tile replaced by utility?                                                                                                                                                           | ☐ Yes                           | ⊠ No             | □ N/A                  |  |
| Tile replacement material:                                                                                                                                                          | ☐ RCP<br>Other:                 | □СМР             | ⊠ N/A                  |  |
| Condition of District tile:                                                                                                                                                         | Existing VCP tile on collapsed. | Lat 3 in poor co | ndition and possibly   |  |
| Signage present?                                                                                                                                                                    | □ Yes                           | ⊠ No             | □ N/A                  |  |
| Notes                                                                                                                                                                               |                                 |                  |                        |  |
| No signage was observed at the time of site visit.                                                                                                                                  |                                 |                  |                        |  |
| The Lateral 1 tile wasn't found by Heart of Iowa, so there is no information to report on said tile. Further investigation may be conducted if so desired by the District Trustees. |                                 |                  |                        |  |
| The clearance between the Lat                                                                                                                                                       | eral 3 tile and the util        | lity reported lo | cation is only ½ foot, |  |

The clearance between the Lateral 3 tile and the utility reported location is only ½ foot, which is no guarantee that the District tile wasn't impacted as this clearance is solely based on a located depth, and not an exposed depth. It is recommended that the utility expose their line to definitively determine no damage was done to the district facility. The District Trustees may also request the utility to lower their installation.

A piece of the Lateral 3 tile was found to be broken in the observation excavation, with the VCP material in generally poor condition. CGA recommends an investigation into the condition of the tile in this area be conducted while the repair is being completed.