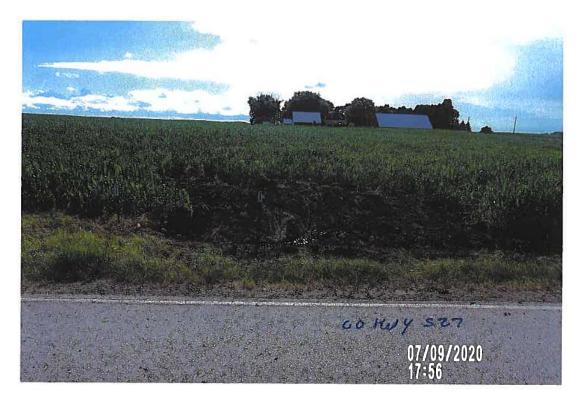

# **Utility Observation Report**

|                                                                                                  | Genera                                       | ıl Inform     | ation     |                    |  |
|--------------------------------------------------------------------------------------------------|----------------------------------------------|---------------|-----------|--------------------|--|
| Project Name and Number:                                                                         | Utility Cr<br>6935.4                         |               |           |                    |  |
| Drainage District Number:                                                                        |                                              |               |           |                    |  |
| <b>Drainage District Facility ID:</b>                                                            | Laterals 1                                   |               | als 1 & 3 |                    |  |
| Project Location:<br>(1/4, Sec, Twp, Rng and road)                                               | NW 25-8                                      |               | 88-20     |                    |  |
| Date of Observation:                                                                             | 10-29-20                                     |               | 020       |                    |  |
| Observer Name/Title:                                                                             |                                              | Chris Sweeney |           |                    |  |
|                                                                                                  | Field (                                      | Observat      | ions      |                    |  |
| District facility type:                                                                          | Other:                                       | ⊠ 7           | Tile □ (  | Open Ditch         |  |
| Utility Orientation:                                                                             | ☐ Parallel ☐ Crossing ☐ Overhead             |               |           |                    |  |
|                                                                                                  | Other:                                       | Over          | ⊠ Under   | ☐ Same Elevation   |  |
| Source of utility elevation and/or location:                                                     | ☐ P<br>Other:                                | robed         | ☐ Exposed | ☑ Utility Reported |  |
| Utility Elevation:                                                                               | Lat 3: 1098.6'                               |               |           |                    |  |
| Source of district facility elevation and/or location:                                           | ☐ Probed ☐ Exposed ☐ Utility Reported Other: |               |           |                    |  |
| District Facility Elevation: (include where measured)                                            | Lat 3: 1099.1' (Flowline)                    |               |           |                    |  |
| Vertical clearance from district facility: (must be greater than 1-foot for tile, and 5-feet for | Lat 3: ½ foot                                |               |           |                    |  |