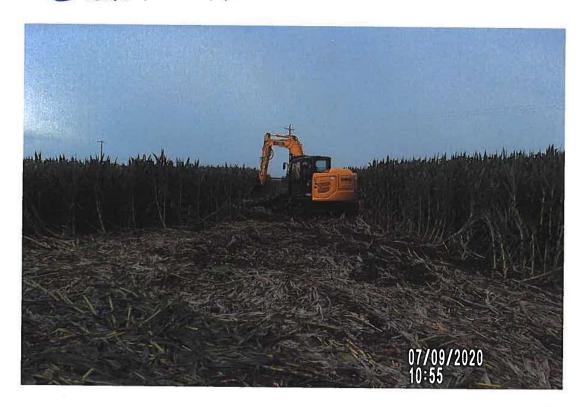

A piece of the Lateral 3 tile was found to be broken in the observation excavation, with the VCP material in generally poor condition. CGA recommends an investigation into the condition of the tile in this area be conducted while the repair is being completed.