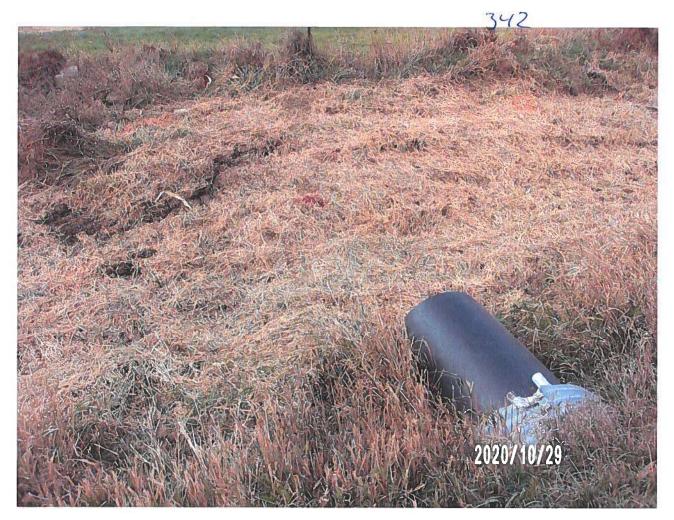

# **Utility Observation Report**

|                                                                                                  | Genera                                       | ıl Inform     | ation     |                    |  |
|--------------------------------------------------------------------------------------------------|----------------------------------------------|---------------|-----------|--------------------|--|
| Project Name and Number:                                                                         | Utility Cr<br>6935.4                         |               |           |                    |  |
| Drainage District Number:                                                                        |                                              |               |           |                    |  |
| <b>Drainage District Facility ID:</b>                                                            | Laterals 1                                   |               | als 1 & 3 |                    |  |
| Project Location:<br>(1/4, Sec, Twp, Rng and road)                                               | NW 25-8                                      |               | 88-20     |                    |  |
| Date of Observation:                                                                             | 10-29-20                                     |               | 020       |                    |  |
| Observer Name/Title:                                                                             |                                              | Chris Sweeney |           |                    |  |
|                                                                                                  | Field (                                      | Observat      | ions      |                    |  |
| District facility type:                                                                          | Other:                                       | ⊠ 7           | Tile □ (  | Open Ditch         |  |
| Utility Orientation:                                                                             | ☐ Parallel ☐ Crossing ☐ Overhead             |               |           |                    |  |
|                                                                                                  | Other:                                       | Over          | ⊠ Under   | ☐ Same Elevation   |  |
| Source of utility elevation and/or location:                                                     | ☐ P<br>Other:                                | robed         | ☐ Exposed | ☑ Utility Reported |  |
| Utility Elevation:                                                                               | Lat 3: 1098.6'                               |               |           |                    |  |
| Source of district facility elevation and/or location:                                           | ☐ Probed ☐ Exposed ☐ Utility Reported Other: |               |           |                    |  |
| District Facility Elevation: (include where measured)                                            | Lat 3: 1099.1' (Flowline)                    |               |           |                    |  |
| Vertical clearance from district facility: (must be greater than 1-foot for tile, and 5-feet for | Lat 3: ½ foot                                |               |           |                    |  |

designed open ditch bottom)

|                                                                                                                                                                                     | Utility Permit #202             | 0-04             |                        |  |
|-------------------------------------------------------------------------------------------------------------------------------------------------------------------------------------|---------------------------------|------------------|------------------------|--|
| Horizontal clearance from District Tile or Open Ditch centerline:                                                                                                                   | NA                              |                  |                        |  |
| Tile outlets within 25-feet relocated? (If applicable)                                                                                                                              | ☐ Yes                           | □ No             | ⊠ N/A                  |  |
| Original tile size & material:                                                                                                                                                      | ☐ RCP ☐ DV Other: Lat 3: 6"     | □ CMP<br>W HDPE  | □ SW HDPE<br>☑ VCP     |  |
| Tile replaced by utility?                                                                                                                                                           | ☐ Yes                           | ⊠ No             | □ N/A                  |  |
| Tile replacement material:                                                                                                                                                          | ☐ RCP<br>Other:                 | □СМР             | ⊠ N/A                  |  |
| Condition of District tile:                                                                                                                                                         | Existing VCP tile on collapsed. | Lat 3 in poor co | ndition and possibly   |  |
| Signage present?                                                                                                                                                                    | □ Yes                           | ⊠ No             | □ N/A                  |  |
| Notes                                                                                                                                                                               |                                 |                  |                        |  |
| No signage was observed at the time of site visit.                                                                                                                                  |                                 |                  |                        |  |
| The Lateral 1 tile wasn't found by Heart of Iowa, so there is no information to report on said tile. Further investigation may be conducted if so desired by the District Trustees. |                                 |                  |                        |  |
| The clearance between the Lat                                                                                                                                                       | eral 3 tile and the util        | lity reported lo | cation is only ½ foot, |  |

The clearance between the Lateral 3 tile and the utility reported location is only ½ foot, which is no guarantee that the District tile wasn't impacted as this clearance is solely based on a located depth, and not an exposed depth. It is recommended that the utility expose their line to definitively determine no damage was done to the district facility. The District Trustees may also request the utility to lower their installation.

A piece of the Lateral 3 tile was found to be broken in the observation excavation, with the VCP material in generally poor condition. CGA recommends an investigation into the condition of the tile in this area be conducted while the repair is being completed.