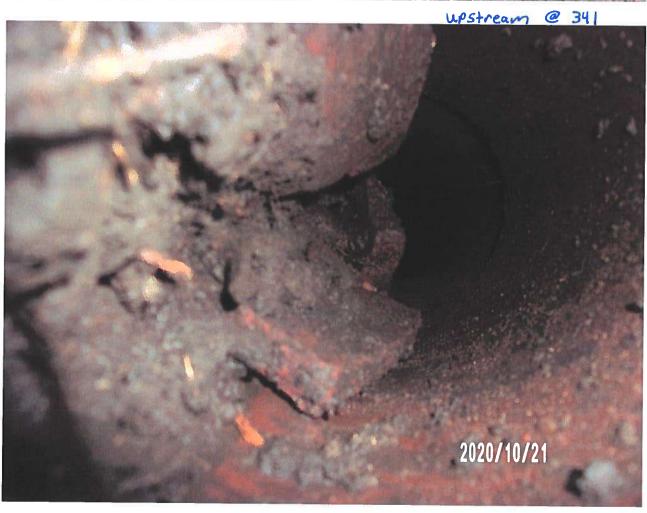

designed open ditch bottom)

|                                                                                                                                                                                     | Utility Permit #202             | 0-04             |                        |  |
|-------------------------------------------------------------------------------------------------------------------------------------------------------------------------------------|---------------------------------|------------------|------------------------|--|
| Horizontal clearance from District Tile or Open Ditch centerline:                                                                                                                   | NA                              |                  |                        |  |
| Tile outlets within 25-feet relocated? (If applicable)                                                                                                                              | ☐ Yes                           | □ No             | ⊠ N/A                  |  |
| Original tile size & material:                                                                                                                                                      | ☐ RCP ☐ DV Other: Lat 3: 6"     | □ CMP<br>W HDPE  | □ SW HDPE<br>☑ VCP     |  |
| Tile replaced by utility?                                                                                                                                                           | ☐ Yes                           | ⊠ No             | □ N/A                  |  |
| Tile replacement material:                                                                                                                                                          | ☐ RCP<br>Other:                 | □СМР             | ⊠ N/A                  |  |
| Condition of District tile:                                                                                                                                                         | Existing VCP tile on collapsed. | Lat 3 in poor co | ndition and possibly   |  |
| Signage present?                                                                                                                                                                    | □ Yes                           | ⊠ No             | □ N/A                  |  |
| Notes                                                                                                                                                                               |                                 |                  |                        |  |
| No signage was observed at the time of site visit.                                                                                                                                  |                                 |                  |                        |  |
| The Lateral 1 tile wasn't found by Heart of Iowa, so there is no information to report on said tile. Further investigation may be conducted if so desired by the District Trustees. |                                 |                  |                        |  |
| The clearance between the Lat                                                                                                                                                       | eral 3 tile and the util        | lity reported lo | cation is only ½ foot, |  |

The clearance between the Lateral 3 tile and the utility reported location is only ½ foot, which is no guarantee that the District tile wasn't impacted as this clearance is solely based on a located depth, and not an exposed depth. It is recommended that the utility expose their line to definitively determine no damage was done to the district facility. The District Trustees may also request the utility to lower their installation.

A piece of the Lateral 3 tile was found to be broken in the observation excavation, with the VCP material in generally poor condition. CGA recommends an investigation into the condition of the tile in this area be conducted while the repair is being completed.