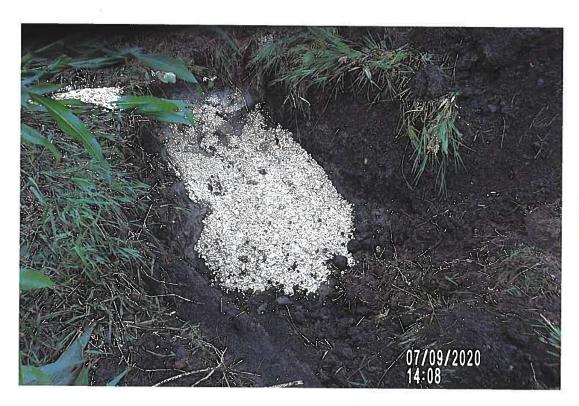

A piece of the Lateral 3 tile was found to be broken in the observation excavation, with the VCP material in generally poor condition. CGA recommends an investigation into the condition of the tile in this area be conducted while the repair is being completed.