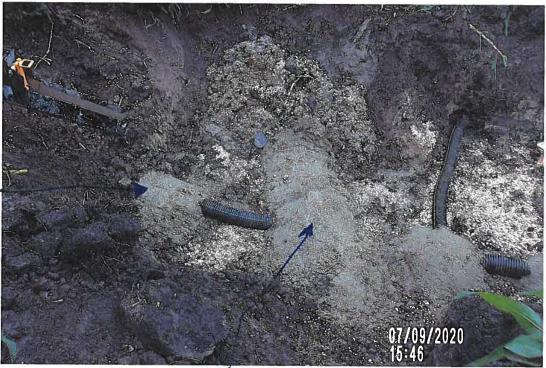

A piece of the Lateral 3 tile was found to be broken in the observation excavation, with the VCP material in generally poor condition. CGA recommends an investigation into the condition of the tile in this area be conducted while the repair is being completed.