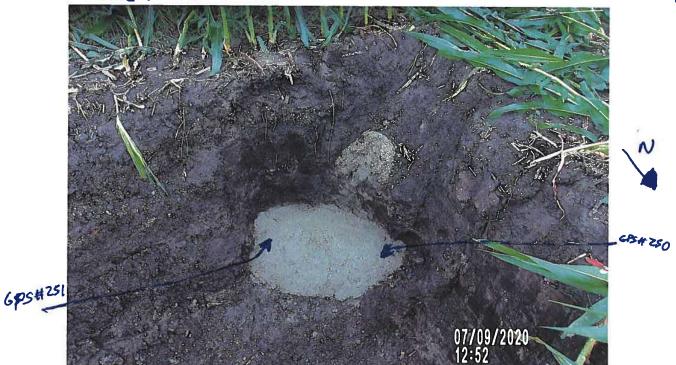

# **Utility Observation Report**

|                                                                                                  | Genera                                       | ıl Inform     | ation     |                    |  |
|--------------------------------------------------------------------------------------------------|----------------------------------------------|---------------|-----------|--------------------|--|
| Project Name and Number:                                                                         | Utility Cr<br>6935.4                         |               |           |                    |  |
| Drainage District Number:                                                                        |                                              |               |           |                    |  |
| <b>Drainage District Facility ID:</b>                                                            | Laterals 1                                   |               | als 1 & 3 |                    |  |
| Project Location:<br>(1/4, Sec, Twp, Rng and road)                                               | NW 25-8                                      |               | 88-20     |                    |  |
| Date of Observation:                                                                             | 10-29-20                                     |               | 020       |                    |  |
| Observer Name/Title:                                                                             |                                              | Chris Sweeney |           |                    |  |
|                                                                                                  | Field (                                      | Observat      | ions      |                    |  |
| District facility type:                                                                          | Other:                                       | ⊠ 7           | Tile □ (  | Open Ditch         |  |
| Utility Orientation:                                                                             | ☐ Parallel ☐ Crossing ☐ Overhead             |               |           |                    |  |
|                                                                                                  | Other:                                       | Over          | ⊠ Under   | ☐ Same Elevation   |  |
| Source of utility elevation and/or location:                                                     | ☐ P<br>Other:                                | robed         | ☐ Exposed | ☑ Utility Reported |  |
| Utility Elevation:                                                                               | Lat 3: 1098.6'                               |               |           |                    |  |
| Source of district facility elevation and/or location:                                           | ☐ Probed ☐ Exposed ☐ Utility Reported Other: |               |           |                    |  |
| District Facility Elevation: (include where measured)                                            | Lat 3: 1099.1' (Flowline)                    |               |           |                    |  |
| Vertical clearance from district facility: (must be greater than 1-foot for tile, and 5-feet for | Lat 3: ½ foot                                |               |           |                    |  |

designed open ditch bottom)

|                                                                                                                                                                                     | Utility Permit #202             | 0-04             |                        |  |
|-------------------------------------------------------------------------------------------------------------------------------------------------------------------------------------|---------------------------------|------------------|------------------------|--|
| Horizontal clearance from District Tile or Open Ditch centerline:                                                                                                                   | NA                              |                  |                        |  |
| Tile outlets within 25-feet relocated? (If applicable)                                                                                                                              | ☐ Yes                           | □ No             | ⊠ N/A                  |  |
| Original tile size & material:                                                                                                                                                      | ☐ RCP ☐ DV Other: Lat 3: 6"     | □ CMP<br>W HDPE  | □ SW HDPE<br>☑ VCP     |  |
| Tile replaced by utility?                                                                                                                                                           | ☐ Yes                           | ⊠ No             | □ N/A                  |  |
| Tile replacement material:                                                                                                                                                          | ☐ RCP<br>Other:                 | □СМР             | ⊠ N/A                  |  |
| Condition of District tile:                                                                                                                                                         | Existing VCP tile on collapsed. | Lat 3 in poor co | ndition and possibly   |  |
| Signage present?                                                                                                                                                                    | □ Yes                           | ⊠ No             | □ N/A                  |  |
| Notes                                                                                                                                                                               |                                 |                  |                        |  |
| No signage was observed at the time of site visit.                                                                                                                                  |                                 |                  |                        |  |
| The Lateral 1 tile wasn't found by Heart of Iowa, so there is no information to report on said tile. Further investigation may be conducted if so desired by the District Trustees. |                                 |                  |                        |  |
| The clearance between the Lat                                                                                                                                                       | eral 3 tile and the util        | lity reported lo | cation is only ½ foot, |  |

The clearance between the Lateral 3 tile and the utility reported location is only ½ foot, which is no guarantee that the District tile wasn't impacted as this clearance is solely based on a located depth, and not an exposed depth. It is recommended that the utility expose their line to definitively determine no damage was done to the district facility. The District Trustees may also request the utility to lower their installation.