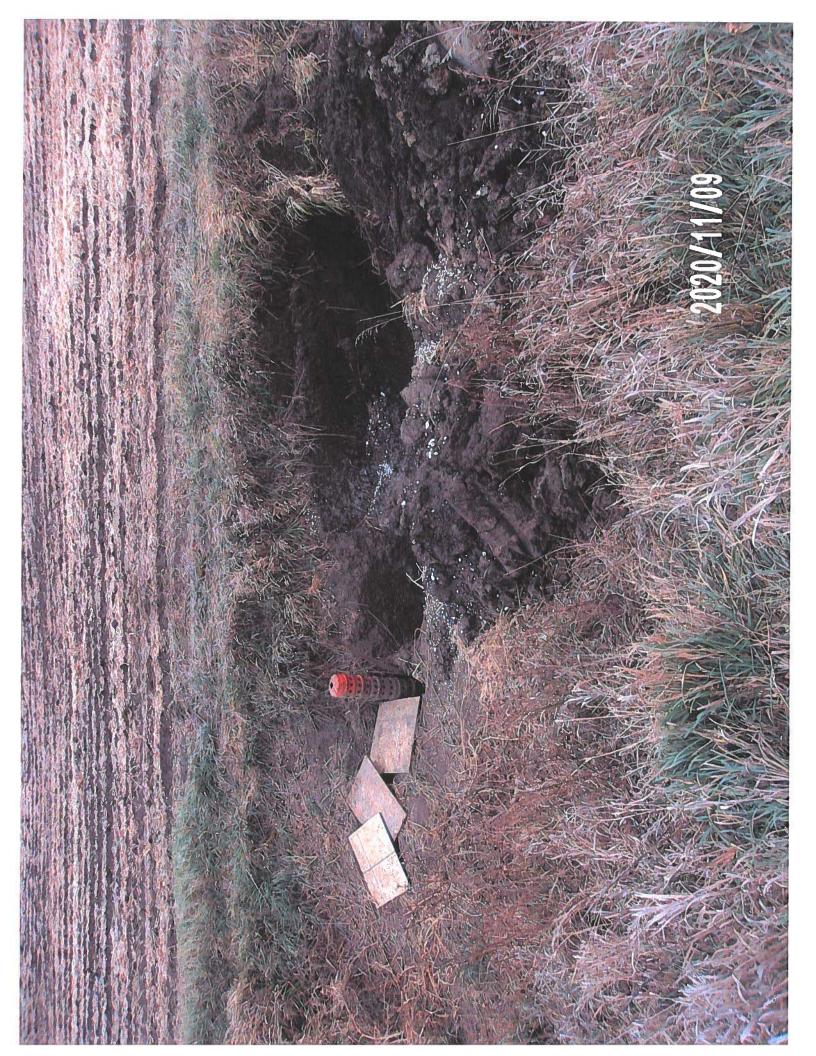

A piece of the Lateral 3 tile was found to be broken in the observation excavation, with the VCP material in generally poor condition. CGA recommends an investigation into the condition of the tile in this area be conducted while the repair is being completed.