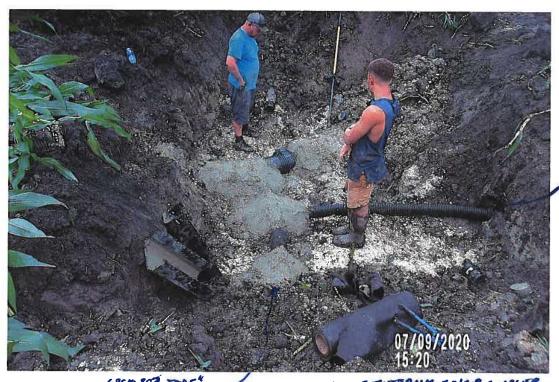

A piece of the Lateral 3 tile was found to be broken in the observation excavation, with the VCP material in generally poor condition. CGA recommends an investigation into the condition of the tile in this area be conducted while the repair is being completed.