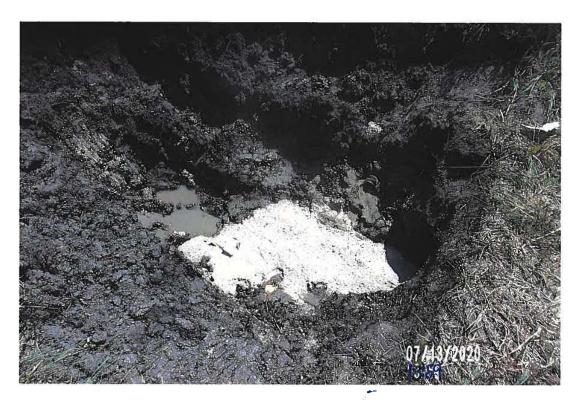

designed open ditch bottom)

|                                                                                                                                                                                     | Utility Permit #202             | 0-04             |                        |  |
|-------------------------------------------------------------------------------------------------------------------------------------------------------------------------------------|---------------------------------|------------------|------------------------|--|
| Horizontal clearance from District Tile or Open Ditch centerline:                                                                                                                   | NA                              |                  |                        |  |
| Tile outlets within 25-feet relocated? (If applicable)                                                                                                                              | ☐ Yes                           | □ No             | ⊠ N/A                  |  |
| Original tile size & material:                                                                                                                                                      | ☐ RCP ☐ DV Other: Lat 3: 6"     | □ CMP<br>W HDPE  | □ SW HDPE<br>☑ VCP     |  |
| Tile replaced by utility?                                                                                                                                                           | ☐ Yes                           | ⊠ No             | □ N/A                  |  |
| Tile replacement material:                                                                                                                                                          | ☐ RCP<br>Other:                 | □СМР             | ⊠ N/A                  |  |
| Condition of District tile:                                                                                                                                                         | Existing VCP tile on collapsed. | Lat 3 in poor co | ndition and possibly   |  |
| Signage present?                                                                                                                                                                    | □ Yes                           | ⊠ No             | □ N/A                  |  |
| Notes                                                                                                                                                                               |                                 |                  |                        |  |
| No signage was observed at the time of site visit.                                                                                                                                  |                                 |                  |                        |  |
| The Lateral 1 tile wasn't found by Heart of Iowa, so there is no information to report on said tile. Further investigation may be conducted if so desired by the District Trustees. |                                 |                  |                        |  |
| The clearance between the Lat                                                                                                                                                       | eral 3 tile and the util        | lity reported lo | cation is only ½ foot, |  |

The clearance between the Lateral 3 tile and the utility reported location is only ½ foot, which is no guarantee that the District tile wasn't impacted as this clearance is solely based on a located depth, and not an exposed depth. It is recommended that the utility expose their line to definitively determine no damage was done to the district facility. The District Trustees may also request the utility to lower their installation.

A piece of the Lateral 3 tile was found to be broken in the observation excavation, with the VCP material in generally poor condition. CGA recommends an investigation into the condition of the tile in this area be conducted while the repair is being completed.