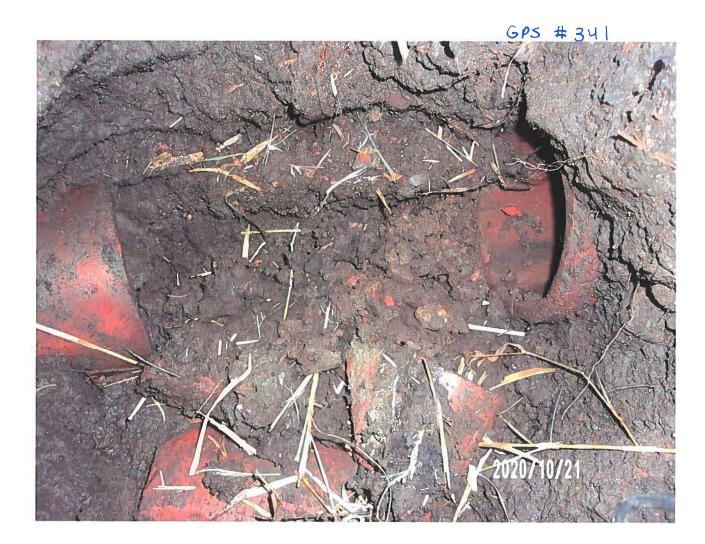

designed open ditch bottom)

|                                                                                                                                                                                     | Utility Permit #202             | 0-04             |                        |  |
|-------------------------------------------------------------------------------------------------------------------------------------------------------------------------------------|---------------------------------|------------------|------------------------|--|
| Horizontal clearance from District Tile or Open Ditch centerline:                                                                                                                   | NA                              |                  |                        |  |
| Tile outlets within 25-feet relocated? (If applicable)                                                                                                                              | ☐ Yes                           | □ No             | ⊠ N/A                  |  |
| Original tile size & material:                                                                                                                                                      | ☐ RCP ☐ DV Other: Lat 3: 6"     | □ CMP<br>W HDPE  | □ SW HDPE<br>☑ VCP     |  |
| Tile replaced by utility?                                                                                                                                                           | ☐ Yes                           | ⊠ No             | □ N/A                  |  |
| Tile replacement material:                                                                                                                                                          | ☐ RCP<br>Other:                 | □СМР             | ⊠ N/A                  |  |
| Condition of District tile:                                                                                                                                                         | Existing VCP tile on collapsed. | Lat 3 in poor co | ndition and possibly   |  |
| Signage present?                                                                                                                                                                    | □ Yes                           | ⊠ No             | □ N/A                  |  |
| Notes                                                                                                                                                                               |                                 |                  |                        |  |
| No signage was observed at the time of site visit.                                                                                                                                  |                                 |                  |                        |  |
| The Lateral 1 tile wasn't found by Heart of Iowa, so there is no information to report on said tile. Further investigation may be conducted if so desired by the District Trustees. |                                 |                  |                        |  |
| The clearance between the Lat                                                                                                                                                       | eral 3 tile and the util        | lity reported lo | cation is only ½ foot, |  |

The clearance between the Lateral 3 tile and the utility reported location is only ½ foot, which is no guarantee that the District tile wasn't impacted as this clearance is solely based on a located depth, and not an exposed depth. It is recommended that the utility expose their line to definitively determine no damage was done to the district facility. The District Trustees may also request the utility to lower their installation.

A piece of the Lateral 3 tile was found to be broken in the observation excavation, with the VCP material in generally poor condition. CGA recommends an investigation into the condition of the tile in this area be conducted while the repair is being completed.