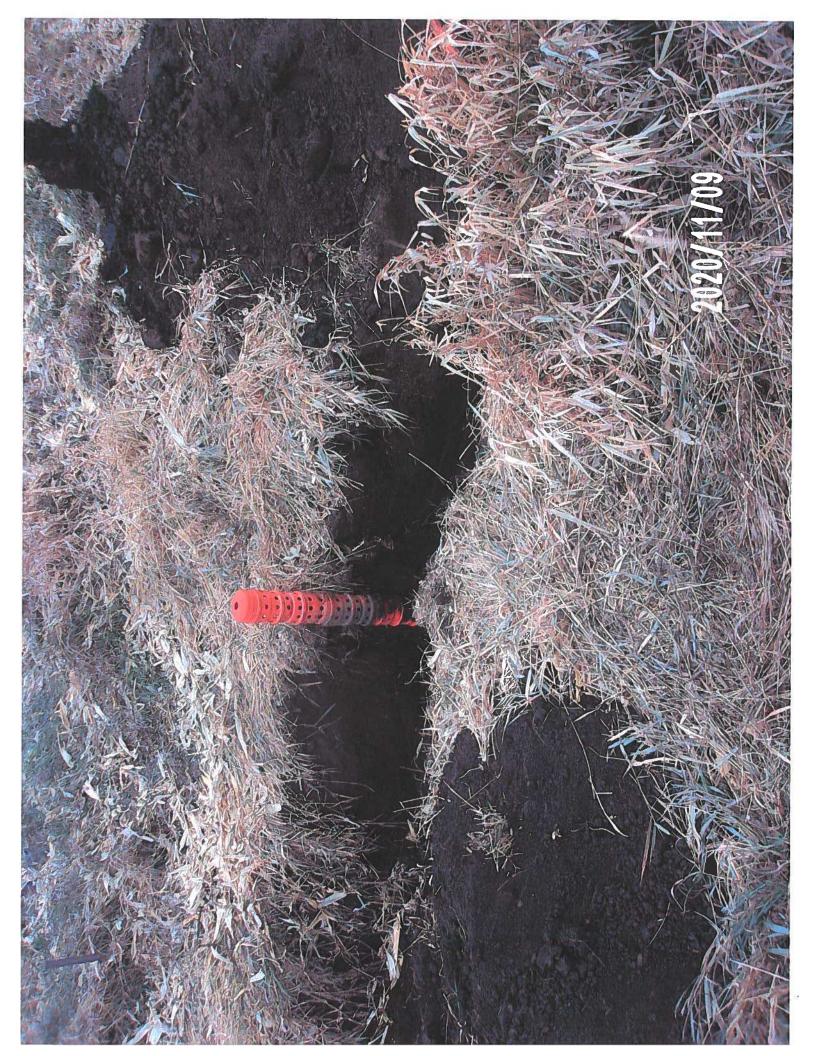

designed open ditch bottom)

|                                                                                                                                                                                     | Utility Permit #202             | 0-04             |                        |  |
|-------------------------------------------------------------------------------------------------------------------------------------------------------------------------------------|---------------------------------|------------------|------------------------|--|
| Horizontal clearance from District Tile or Open Ditch centerline:                                                                                                                   | NA                              |                  |                        |  |
| Tile outlets within 25-feet relocated? (If applicable)                                                                                                                              | ☐ Yes                           | □ No             | ⊠ N/A                  |  |
| Original tile size & material:                                                                                                                                                      | ☐ RCP ☐ DV Other: Lat 3: 6"     | □ CMP<br>W HDPE  | □ SW HDPE<br>☑ VCP     |  |
| Tile replaced by utility?                                                                                                                                                           | ☐ Yes                           | ⊠ No             | □ N/A                  |  |
| Tile replacement material:                                                                                                                                                          | ☐ RCP<br>Other:                 | □СМР             | ⊠ N/A                  |  |
| Condition of District tile:                                                                                                                                                         | Existing VCP tile on collapsed. | Lat 3 in poor co | ndition and possibly   |  |
| Signage present?                                                                                                                                                                    | □ Yes                           | ⊠ No             | □ N/A                  |  |
| Notes                                                                                                                                                                               |                                 |                  |                        |  |
| No signage was observed at the time of site visit.                                                                                                                                  |                                 |                  |                        |  |
| The Lateral 1 tile wasn't found by Heart of Iowa, so there is no information to report on said tile. Further investigation may be conducted if so desired by the District Trustees. |                                 |                  |                        |  |
| The clearance between the Lat                                                                                                                                                       | eral 3 tile and the util        | lity reported lo | cation is only ½ foot, |  |

The clearance between the Lateral 3 tile and the utility reported location is only ½ foot, which is no guarantee that the District tile wasn't impacted as this clearance is solely based on a located depth, and not an exposed depth. It is recommended that the utility expose their line to definitively determine no damage was done to the district facility. The District Trustees may also request the utility to lower their installation.

A piece of the Lateral 3 tile was found to be broken in the observation excavation, with the VCP material in generally poor condition. CGA recommends an investigation into the condition of the tile in this area be conducted while the repair is being completed.