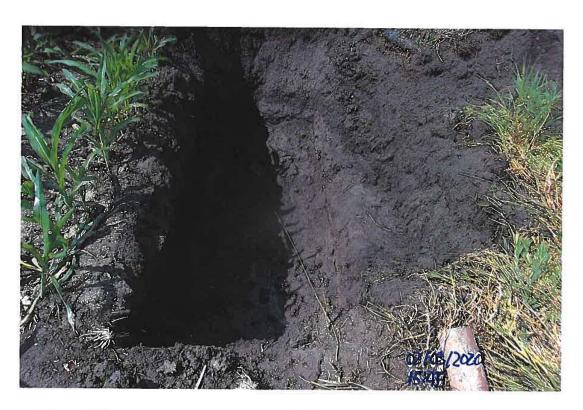

# **Utility Observation Report**

|                                                                                                  | Genera                                       | ıl Inform     | ation     |                    |  |
|--------------------------------------------------------------------------------------------------|----------------------------------------------|---------------|-----------|--------------------|--|
| Project Name and Number:                                                                         | Utility Cr<br>6935.4                         |               |           |                    |  |
| Drainage District Number:                                                                        |                                              |               |           |                    |  |
| <b>Drainage District Facility ID:</b>                                                            | Laterals 1                                   |               | als 1 & 3 |                    |  |
| Project Location:<br>(1/4, Sec, Twp, Rng and road)                                               | NW 25-8                                      |               | 88-20     |                    |  |
| Date of Observation:                                                                             | 10-29-20                                     |               | 020       |                    |  |
| Observer Name/Title:                                                                             |                                              | Chris Sweeney |           |                    |  |
|                                                                                                  | Field (                                      | Observat      | ions      |                    |  |
| District facility type:                                                                          | Other:                                       | ⊠ 7           | Tile □ (  | Open Ditch         |  |
| Utility Orientation:                                                                             | ☐ Parallel ☐ Crossing ☐ Overhead             |               |           |                    |  |
|                                                                                                  | Other:                                       | Over          | ⊠ Under   | ☐ Same Elevation   |  |
| Source of utility elevation and/or location:                                                     | ☐ P<br>Other:                                | robed         | ☐ Exposed | ☑ Utility Reported |  |
| Utility Elevation:                                                                               | Lat 3: 1098.6'                               |               |           |                    |  |
| Source of district facility elevation and/or location:                                           | ☐ Probed ☐ Exposed ☐ Utility Reported Other: |               |           |                    |  |
| District Facility Elevation: (include where measured)                                            | Lat 3: 1099.1' (Flowline)                    |               |           |                    |  |
| Vertical clearance from district facility: (must be greater than 1-foot for tile, and 5-feet for | Lat 3: ½ foot                                |               |           |                    |  |

designed open ditch bottom)

|                                                                                                                                                                                     | Utility Permit #202             | 0-04             |                        |  |
|-------------------------------------------------------------------------------------------------------------------------------------------------------------------------------------|---------------------------------|------------------|------------------------|--|
| Horizontal clearance from District Tile or Open Ditch centerline:                                                                                                                   | NA                              |                  |                        |  |
| Tile outlets within 25-feet relocated? (If applicable)                                                                                                                              | ☐ Yes                           | □ No             | ⊠ N/A                  |  |
| Original tile size & material:                                                                                                                                                      | ☐ RCP ☐ DV Other: Lat 3: 6"     | □ CMP<br>W HDPE  | □ SW HDPE<br>☑ VCP     |  |
| Tile replaced by utility?                                                                                                                                                           | ☐ Yes                           | ⊠ No             | □ N/A                  |  |
| Tile replacement material:                                                                                                                                                          | ☐ RCP<br>Other:                 | □СМР             | ⊠ N/A                  |  |
| Condition of District tile:                                                                                                                                                         | Existing VCP tile on collapsed. | Lat 3 in poor co | ndition and possibly   |  |
| Signage present?                                                                                                                                                                    | □ Yes                           | ⊠ No             | □ N/A                  |  |
| Notes                                                                                                                                                                               |                                 |                  |                        |  |
| No signage was observed at the time of site visit.                                                                                                                                  |                                 |                  |                        |  |
| The Lateral 1 tile wasn't found by Heart of Iowa, so there is no information to report on said tile. Further investigation may be conducted if so desired by the District Trustees. |                                 |                  |                        |  |
| The clearance between the Lat                                                                                                                                                       | eral 3 tile and the util        | lity reported lo | cation is only ½ foot, |  |

The clearance between the Lateral 3 tile and the utility reported location is only ½ foot, which is no guarantee that the District tile wasn't impacted as this clearance is solely based on a located depth, and not an exposed depth. It is recommended that the utility expose their line to definitively determine no damage was done to the district facility. The District Trustees may also request the utility to lower their installation.

A piece of the Lateral 3 tile was found to be broken in the observation excavation, with the VCP material in generally poor condition. CGA recommends an investigation into the condition of the tile in this area be conducted while the repair is being completed.