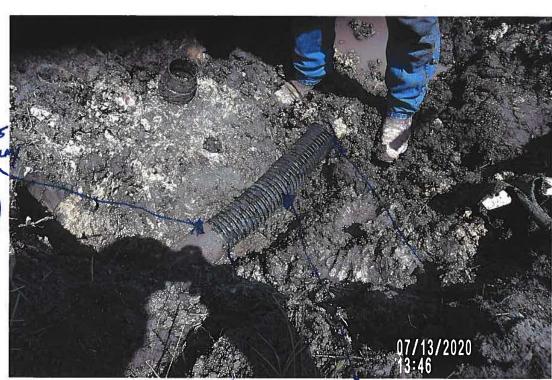

designed open ditch bottom)

|                                                                                                                                                                                     | Utility Permit #202             | 0-04             |                        |  |
|-------------------------------------------------------------------------------------------------------------------------------------------------------------------------------------|---------------------------------|------------------|------------------------|--|
| Horizontal clearance from District Tile or Open Ditch centerline:                                                                                                                   | NA                              |                  |                        |  |
| Tile outlets within 25-feet relocated? (If applicable)                                                                                                                              | ☐ Yes                           | □ No             | ⊠ N/A                  |  |
| Original tile size & material:                                                                                                                                                      | ☐ RCP ☐ DV Other: Lat 3: 6"     | □ CMP<br>W HDPE  | □ SW HDPE<br>☑ VCP     |  |
| Tile replaced by utility?                                                                                                                                                           | ☐ Yes                           | ⊠ No             | □ N/A                  |  |
| Tile replacement material:                                                                                                                                                          | ☐ RCP<br>Other:                 | □СМР             | ⊠ N/A                  |  |
| Condition of District tile:                                                                                                                                                         | Existing VCP tile on collapsed. | Lat 3 in poor co | ndition and possibly   |  |
| Signage present?                                                                                                                                                                    | □ Yes                           | ⊠ No             | □ N/A                  |  |
| Notes                                                                                                                                                                               |                                 |                  |                        |  |
| No signage was observed at the time of site visit.                                                                                                                                  |                                 |                  |                        |  |
| The Lateral 1 tile wasn't found by Heart of Iowa, so there is no information to report on said tile. Further investigation may be conducted if so desired by the District Trustees. |                                 |                  |                        |  |
| The clearance between the Lat                                                                                                                                                       | eral 3 tile and the util        | lity reported lo | cation is only ½ foot, |  |

The clearance between the Lateral 3 tile and the utility reported location is only ½ foot, which is no guarantee that the District tile wasn't impacted as this clearance is solely based on a located depth, and not an exposed depth. It is recommended that the utility expose their line to definitively determine no damage was done to the district facility. The District Trustees may also request the utility to lower their installation.

A piece of the Lateral 3 tile was found to be broken in the observation excavation, with the VCP material in generally poor condition. CGA recommends an investigation into the condition of the tile in this area be conducted while the repair is being completed.