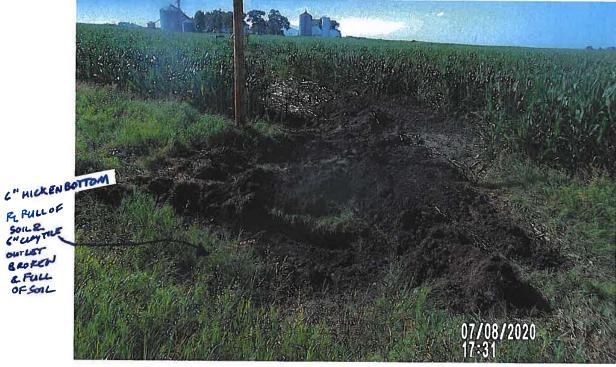

A piece of the Lateral 3 tile was found to be broken in the observation excavation, with the VCP material in generally poor condition. CGA recommends an investigation into the condition of the tile in this area be conducted while the repair is being completed.