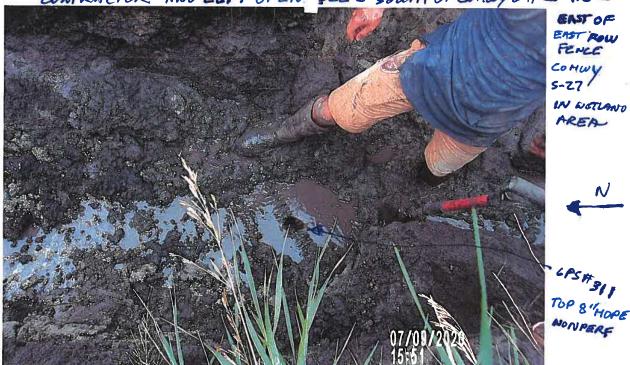

A piece of the Lateral 3 tile was found to be broken in the observation excavation, with the VCP material in generally poor condition. CGA recommends an investigation into the condition of the tile in this area be conducted while the repair is being completed.