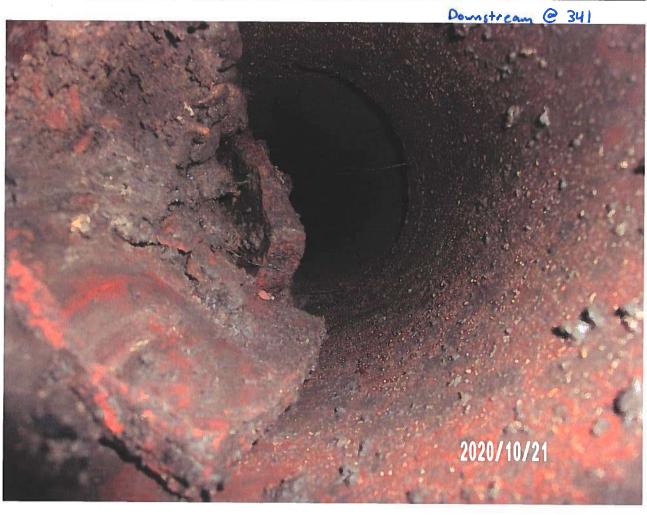

designed open ditch bottom)

|                                                                                                                                                                                     | Utility Permit #202             | 0-04             |                        |  |
|-------------------------------------------------------------------------------------------------------------------------------------------------------------------------------------|---------------------------------|------------------|------------------------|--|
| Horizontal clearance from District Tile or Open Ditch centerline:                                                                                                                   | NA                              |                  |                        |  |
| Tile outlets within 25-feet relocated? (If applicable)                                                                                                                              | ☐ Yes                           | □ No             | ⊠ N/A                  |  |
| Original tile size & material:                                                                                                                                                      | ☐ RCP ☐ DV Other: Lat 3: 6"     | □ CMP<br>W HDPE  | □ SW HDPE<br>☑ VCP     |  |
| Tile replaced by utility?                                                                                                                                                           | ☐ Yes                           | ⊠ No             | □ N/A                  |  |
| Tile replacement material:                                                                                                                                                          | ☐ RCP<br>Other:                 | □СМР             | ⊠ N/A                  |  |
| Condition of District tile:                                                                                                                                                         | Existing VCP tile on collapsed. | Lat 3 in poor co | ndition and possibly   |  |
| Signage present?                                                                                                                                                                    | □ Yes                           | ⊠ No             | □ N/A                  |  |
| Notes                                                                                                                                                                               |                                 |                  |                        |  |
| No signage was observed at the time of site visit.                                                                                                                                  |                                 |                  |                        |  |
| The Lateral 1 tile wasn't found by Heart of Iowa, so there is no information to report on said tile. Further investigation may be conducted if so desired by the District Trustees. |                                 |                  |                        |  |
| The clearance between the Lat                                                                                                                                                       | eral 3 tile and the util        | lity reported lo | cation is only ½ foot, |  |

The clearance between the Lateral 3 tile and the utility reported location is only ½ foot, which is no guarantee that the District tile wasn't impacted as this clearance is solely based on a located depth, and not an exposed depth. It is recommended that the utility expose their line to definitively determine no damage was done to the district facility. The District Trustees may also request the utility to lower their installation.

A piece of the Lateral 3 tile was found to be broken in the observation excavation, with the VCP material in generally poor condition. CGA recommends an investigation into the condition of the tile in this area be conducted while the repair is being completed.