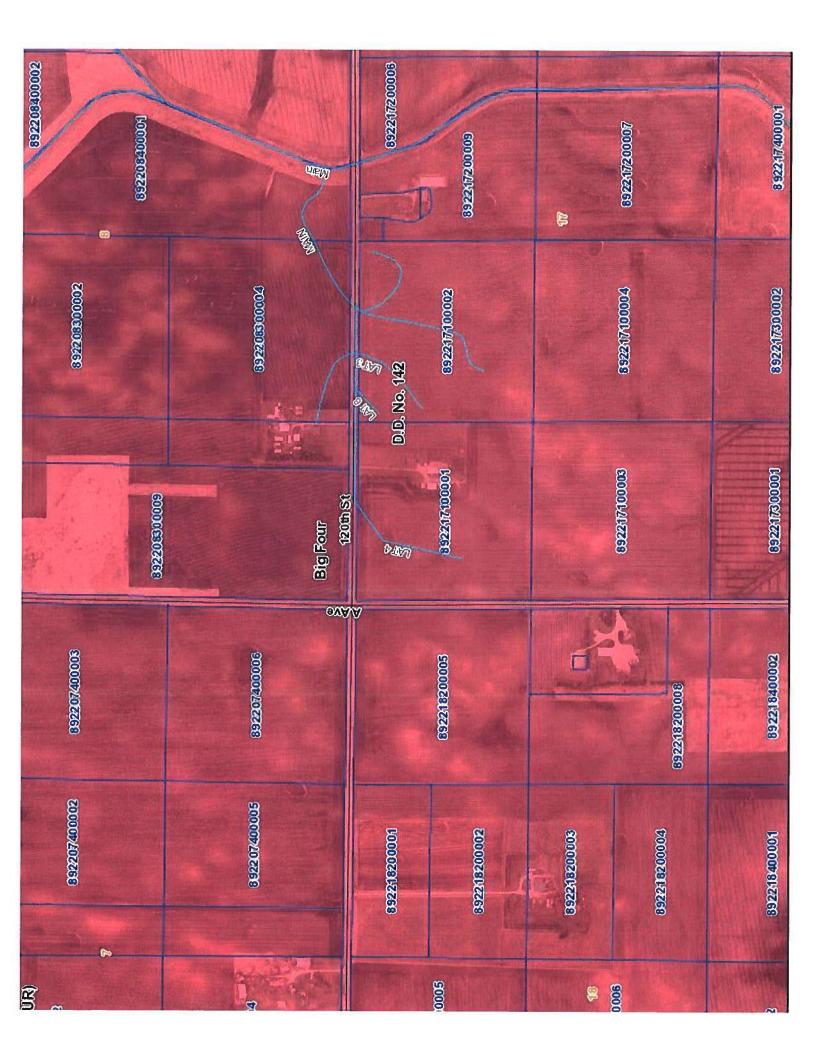

# **Utility Observation Report**

|                                                                                                  | Genera                                       | ıl Inform     | ation     |                    |  |
|--------------------------------------------------------------------------------------------------|----------------------------------------------|---------------|-----------|--------------------|--|
| Project Name and Number:                                                                         | Utility Cr<br>6935.4                         |               |           |                    |  |
| Drainage District Number:                                                                        |                                              |               |           |                    |  |
| <b>Drainage District Facility ID:</b>                                                            | Laterals 1                                   |               | als 1 & 3 |                    |  |
| Project Location:<br>(1/4, Sec, Twp, Rng and road)                                               | NW 25-8                                      |               | 88-20     |                    |  |
| Date of Observation:                                                                             | 10-29-20                                     |               | 020       |                    |  |
| Observer Name/Title:                                                                             |                                              | Chris Sweeney |           |                    |  |
|                                                                                                  | Field (                                      | Observat      | ions      |                    |  |
| District facility type:                                                                          | Other:                                       | ⊠ 7           | Tile □ (  | Open Ditch         |  |
| Utility Orientation:                                                                             | ☐ Parallel ☐ Crossing ☐ Overhead             |               |           |                    |  |
|                                                                                                  | Other:                                       | Over          | ⊠ Under   | ☐ Same Elevation   |  |
| Source of utility elevation and/or location:                                                     | ☐ P<br>Other:                                | robed         | ☐ Exposed | ☑ Utility Reported |  |
| Utility Elevation:                                                                               | Lat 3: 1098.6'                               |               |           |                    |  |
| Source of district facility elevation and/or location:                                           | ☐ Probed ☐ Exposed ☐ Utility Reported Other: |               |           |                    |  |
| District Facility Elevation: (include where measured)                                            | Lat 3: 1099.1' (Flowline)                    |               |           |                    |  |
| Vertical clearance from district facility: (must be greater than 1-foot for tile, and 5-feet for | Lat 3: ½ foot                                |               |           |                    |  |

designed open ditch bottom)

|                                                                                                                                                                                     | Utility Permit #202             | 0-04             |                        |  |
|-------------------------------------------------------------------------------------------------------------------------------------------------------------------------------------|---------------------------------|------------------|------------------------|--|
| Horizontal clearance from District Tile or Open Ditch centerline:                                                                                                                   | NA                              |                  |                        |  |
| Tile outlets within 25-feet relocated? (If applicable)                                                                                                                              | ☐ Yes                           | □ No             | ⊠ N/A                  |  |
| Original tile size & material:                                                                                                                                                      | ☐ RCP ☐ DV Other: Lat 3: 6"     | □ CMP<br>W HDPE  | □ SW HDPE<br>☑ VCP     |  |
| Tile replaced by utility?                                                                                                                                                           | ☐ Yes                           | ⊠ No             | □ N/A                  |  |
| Tile replacement material:                                                                                                                                                          | ☐ RCP<br>Other:                 | □СМР             | ⊠ N/A                  |  |
| Condition of District tile:                                                                                                                                                         | Existing VCP tile on collapsed. | Lat 3 in poor co | ndition and possibly   |  |
| Signage present?                                                                                                                                                                    | □ Yes                           | ⊠ No             | □ N/A                  |  |
| Notes                                                                                                                                                                               |                                 |                  |                        |  |
| No signage was observed at the time of site visit.                                                                                                                                  |                                 |                  |                        |  |
| The Lateral 1 tile wasn't found by Heart of Iowa, so there is no information to report on said tile. Further investigation may be conducted if so desired by the District Trustees. |                                 |                  |                        |  |
| The clearance between the Lat                                                                                                                                                       | eral 3 tile and the util        | lity reported lo | cation is only ½ foot, |  |