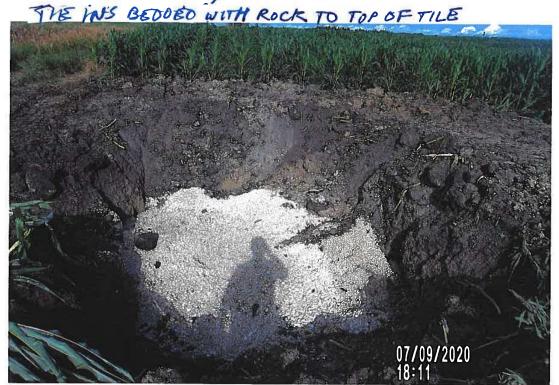

designed open ditch bottom)

|                                                                                                                                                                                     | Utility Permit #202             | 0-04             |                        |  |
|-------------------------------------------------------------------------------------------------------------------------------------------------------------------------------------|---------------------------------|------------------|------------------------|--|
| Horizontal clearance from District Tile or Open Ditch centerline:                                                                                                                   | NA                              |                  |                        |  |
| Tile outlets within 25-feet relocated? (If applicable)                                                                                                                              | ☐ Yes                           | □ No             | ⊠ N/A                  |  |
| Original tile size & material:                                                                                                                                                      | ☐ RCP ☐ DV Other: Lat 3: 6"     | □ CMP<br>W HDPE  | □ SW HDPE<br>☑ VCP     |  |
| Tile replaced by utility?                                                                                                                                                           | ☐ Yes                           | ⊠ No             | □ N/A                  |  |
| Tile replacement material:                                                                                                                                                          | ☐ RCP<br>Other:                 | □СМР             | ⊠ N/A                  |  |
| Condition of District tile:                                                                                                                                                         | Existing VCP tile on collapsed. | Lat 3 in poor co | ndition and possibly   |  |
| Signage present?                                                                                                                                                                    | □ Yes                           | ⊠ No             | □ N/A                  |  |
| Notes                                                                                                                                                                               |                                 |                  |                        |  |
| No signage was observed at the time of site visit.                                                                                                                                  |                                 |                  |                        |  |
| The Lateral 1 tile wasn't found by Heart of Iowa, so there is no information to report on said tile. Further investigation may be conducted if so desired by the District Trustees. |                                 |                  |                        |  |
| The clearance between the Lat                                                                                                                                                       | eral 3 tile and the util        | lity reported lo | cation is only ½ foot, |  |

The clearance between the Lateral 3 tile and the utility reported location is only ½ foot, which is no guarantee that the District tile wasn't impacted as this clearance is solely based on a located depth, and not an exposed depth. It is recommended that the utility expose their line to definitively determine no damage was done to the district facility. The District Trustees may also request the utility to lower their installation.

A piece of the Lateral 3 tile was found to be broken in the observation excavation, with the VCP material in generally poor condition. CGA recommends an investigation into the condition of the tile in this area be conducted while the repair is being completed.