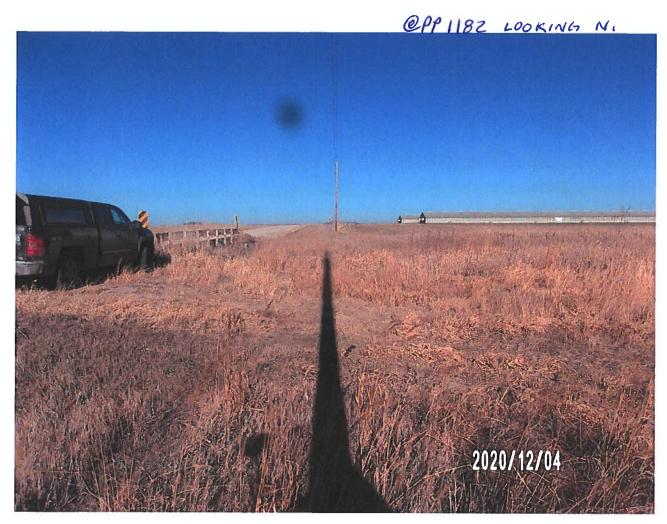

# **Utility Observation Report**

|                                                                                                  | Genera                                       | ıl Inform     | ation     |                    |  |
|--------------------------------------------------------------------------------------------------|----------------------------------------------|---------------|-----------|--------------------|--|
| Project Name and Number:                                                                         | Utility Cr<br>6935.4                         |               |           |                    |  |
| Drainage District Number:                                                                        |                                              |               |           |                    |  |
| <b>Drainage District Facility ID:</b>                                                            | Laterals 1                                   |               | als 1 & 3 |                    |  |
| Project Location:<br>(1/4, Sec, Twp, Rng and road)                                               | NW 25-8                                      |               | 88-20     |                    |  |
| Date of Observation:                                                                             | 10-29-20                                     |               | 020       |                    |  |
| Observer Name/Title:                                                                             |                                              | Chris Sweeney |           |                    |  |
|                                                                                                  | Field (                                      | Observat      | ions      |                    |  |
| District facility type:                                                                          | Other:                                       | ⊠ 7           | Tile □ (  | Open Ditch         |  |
| Utility Orientation:                                                                             | ☐ Parallel ☐ Crossing ☐ Overhead             |               |           |                    |  |
|                                                                                                  | Other:                                       | Over          | ⊠ Under   | ☐ Same Elevation   |  |
| Source of utility elevation and/or location:                                                     | ☐ P<br>Other:                                | robed         | ☐ Exposed | ☑ Utility Reported |  |
| Utility Elevation:                                                                               | Lat 3: 1098.6'                               |               |           |                    |  |
| Source of district facility elevation and/or location:                                           | ☐ Probed ☐ Exposed ☐ Utility Reported Other: |               |           |                    |  |
| District Facility Elevation: (include where measured)                                            | Lat 3: 1099.1' (Flowline)                    |               |           |                    |  |
| Vertical clearance from district facility: (must be greater than 1-foot for tile, and 5-feet for | Lat 3: ½ foot                                |               |           |                    |  |

designed open ditch bottom)

|                                                                                                                                                                                     | Utility Permit #202             | 0-04             |                        |  |
|-------------------------------------------------------------------------------------------------------------------------------------------------------------------------------------|---------------------------------|------------------|------------------------|--|
| Horizontal clearance from District Tile or Open Ditch centerline:                                                                                                                   | NA                              |                  |                        |  |
| Tile outlets within 25-feet relocated? (If applicable)                                                                                                                              | ☐ Yes                           | □ No             | ⊠ N/A                  |  |
| Original tile size & material:                                                                                                                                                      | ☐ RCP ☐ DV Other: Lat 3: 6"     | □ CMP<br>W HDPE  | □ SW HDPE<br>☑ VCP     |  |
| Tile replaced by utility?                                                                                                                                                           | ☐ Yes                           | ⊠ No             | □ N/A                  |  |
| Tile replacement material:                                                                                                                                                          | ☐ RCP<br>Other:                 | □СМР             | ⊠ N/A                  |  |
| Condition of District tile:                                                                                                                                                         | Existing VCP tile on collapsed. | Lat 3 in poor co | ndition and possibly   |  |
| Signage present?                                                                                                                                                                    | □ Yes                           | ⊠ No             | □ N/A                  |  |
| Notes                                                                                                                                                                               |                                 |                  |                        |  |
| No signage was observed at the time of site visit.                                                                                                                                  |                                 |                  |                        |  |
| The Lateral 1 tile wasn't found by Heart of Iowa, so there is no information to report on said tile. Further investigation may be conducted if so desired by the District Trustees. |                                 |                  |                        |  |
| The clearance between the Lat                                                                                                                                                       | eral 3 tile and the util        | lity reported lo | cation is only ½ foot, |  |

The clearance between the Lateral 3 tile and the utility reported location is only ½ foot, which is no guarantee that the District tile wasn't impacted as this clearance is solely based on a located depth, and not an exposed depth. It is recommended that the utility expose their line to definitively determine no damage was done to the district facility. The District Trustees may also request the utility to lower their installation.