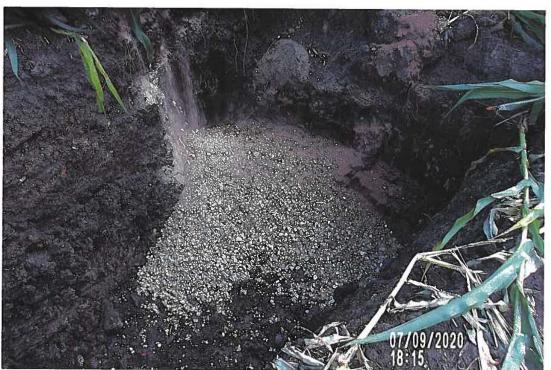

A piece of the Lateral 3 tile was found to be broken in the observation excavation, with the VCP material in generally poor condition. CGA recommends an investigation into the condition of the tile in this area be conducted while the repair is being completed.