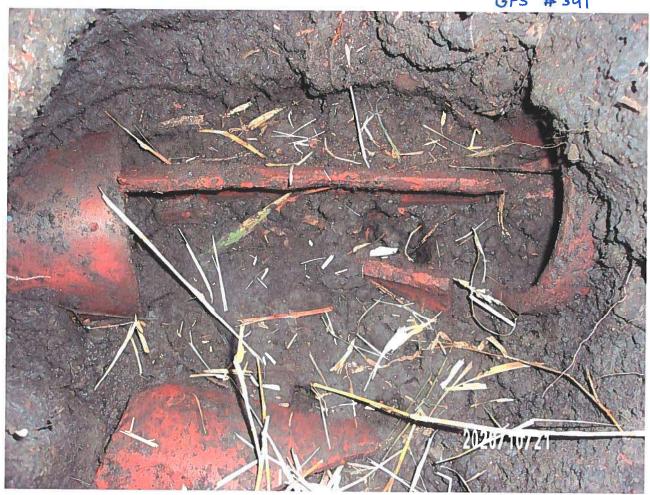

designed open ditch bottom)

|                                                                                                                                                                                     | Utility Permit #202             | 0-04             |                        |  |
|-------------------------------------------------------------------------------------------------------------------------------------------------------------------------------------|---------------------------------|------------------|------------------------|--|
| Horizontal clearance from District Tile or Open Ditch centerline:                                                                                                                   | NA                              |                  |                        |  |
| Tile outlets within 25-feet relocated? (If applicable)                                                                                                                              | ☐ Yes                           | □ No             | ⊠ N/A                  |  |
| Original tile size & material:                                                                                                                                                      | ☐ RCP ☐ DV Other: Lat 3: 6"     | □ CMP<br>W HDPE  | □ SW HDPE<br>☑ VCP     |  |
| Tile replaced by utility?                                                                                                                                                           | ☐ Yes                           | ⊠ No             | □ N/A                  |  |
| Tile replacement material:                                                                                                                                                          | ☐ RCP<br>Other:                 | □СМР             | ⊠ N/A                  |  |
| Condition of District tile:                                                                                                                                                         | Existing VCP tile on collapsed. | Lat 3 in poor co | ndition and possibly   |  |
| Signage present?                                                                                                                                                                    | □ Yes                           | ⊠ No             | □ N/A                  |  |
| Notes                                                                                                                                                                               |                                 |                  |                        |  |
| No signage was observed at the time of site visit.                                                                                                                                  |                                 |                  |                        |  |
| The Lateral 1 tile wasn't found by Heart of Iowa, so there is no information to report on said tile. Further investigation may be conducted if so desired by the District Trustees. |                                 |                  |                        |  |
| The clearance between the Lat                                                                                                                                                       | eral 3 tile and the util        | lity reported lo | cation is only ½ foot, |  |

The clearance between the Lateral 3 tile and the utility reported location is only ½ foot, which is no guarantee that the District tile wasn't impacted as this clearance is solely based on a located depth, and not an exposed depth. It is recommended that the utility expose their line to definitively determine no damage was done to the district facility. The District Trustees may also request the utility to lower their installation.

A piece of the Lateral 3 tile was found to be broken in the observation excavation, with the VCP material in generally poor condition. CGA recommends an investigation into the condition of the tile in this area be conducted while the repair is being completed.