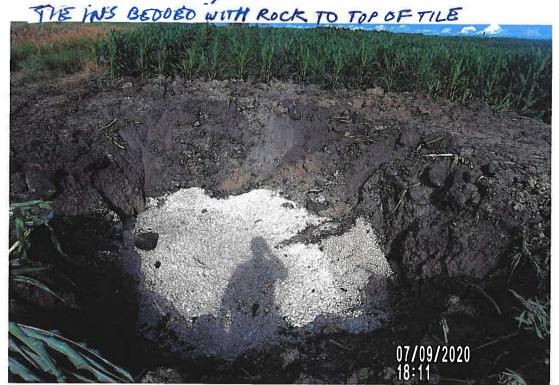

#### **Investigation Summary:**

- Per the earlier recommendations and authorization, CCTV inspected the 15-inch VCP Main Tile starting at
  existing 3 feet diameter blowout located in the grass waterway approximately 1900 feet east of County
  Highway S27 and approximately 2650 feet south of County Highway D41.
- Televised 884.9 feet upstream (to the north) from said existing tile blowout and found 17 locations of partial/imminent collapse. (see attached Tabulated Defects sheet)
- Televised 995 feet downstream (to the south) from said existing tile blowout and found 9 locations of partial/imminent collapse. (see attached Tabulated Defects sheet)
- Temporarily repaired 4 tile locations, 2 north and 2 south (1 was at tenant's request) from the start location of the CCTV with 15" Dual Wall HDPE tile with fabric wrapped joints and backfilled the areas with on-site soil.

#### <u>Additional Actions Recommended:</u>

It is obvious that the Main tile is in disrepair and needs to be repaired based on the CCTV results and the history of repairs in the area. If nothing is done, the tile's condition will only continue to deteriorate which will result in future blowouts and sinkholes that will impact the drainage capacity of the Main tile. Therefore, we would recommend doing at least 6 spot repairs which would consists of replacing approximately 570 feet of existing tile. It is our opinion that the total construction cost would be \$35,000-\$45,000. This cost is low enough that neither a hearing nor Engineer's Report would be required. Alternatively, the District Trustees could purse replacement of the Main tile for its entire length of CCTV, the cost of which would exceed \$50,000 and require a hearing and Engineer's Report.