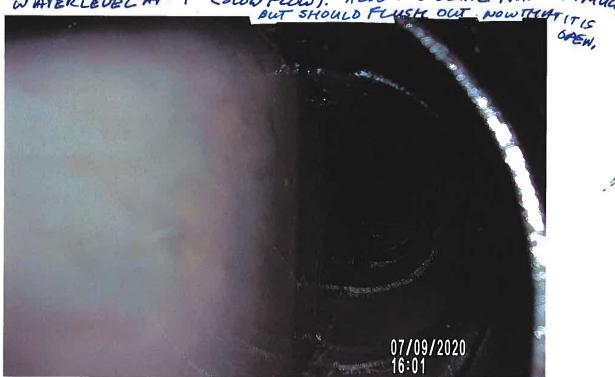

#### **Investigation Summary:**

- Per the earlier recommendations and authorization, CCTV inspected the 15-inch VCP Main Tile starting at
  existing 3 feet diameter blowout located in the grass waterway approximately 1900 feet east of County
  Highway S27 and approximately 2650 feet south of County Highway D41.
- Televised 884.9 feet upstream (to the north) from said existing tile blowout and found 17 locations of partial/imminent collapse. (see attached Tabulated Defects sheet)
- Televised 995 feet downstream (to the south) from said existing tile blowout and found 9 locations of partial/imminent collapse. (see attached Tabulated Defects sheet)
- Temporarily repaired 4 tile locations, 2 north and 2 south (1 was at tenant's request) from the start location of the CCTV with 15" Dual Wall HDPE tile with fabric wrapped joints and backfilled the areas with on-site soil.