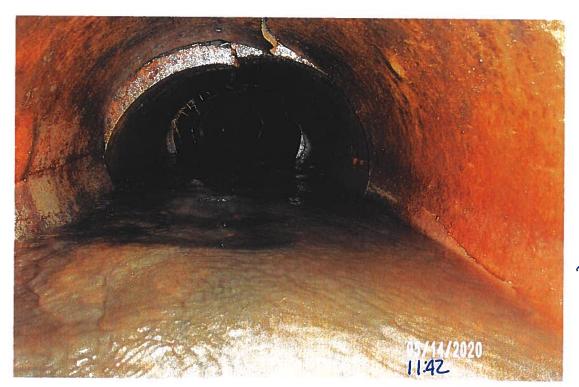

#### **Investigation Summary:**

- Per the earlier recommendations and authorization, CCTV inspected the 15-inch VCP Main Tile starting at
  existing 3 feet diameter blowout located in the grass waterway approximately 1900 feet east of County
  Highway S27 and approximately 2650 feet south of County Highway D41.
- Televised 884.9 feet upstream (to the north) from said existing tile blowout and found 17 locations of partial/imminent collapse. (see attached Tabulated Defects sheet)
- Televised 995 feet downstream (to the south) from said existing tile blowout and found 9 locations of partial/imminent collapse. (see attached Tabulated Defects sheet)
- Temporarily repaired 4 tile locations, 2 north and 2 south (1 was at tenant's request) from the start location of the CCTV with 15" Dual Wall HDPE tile with fabric wrapped joints and backfilled the areas with on-site soil.

#### <u>Additional Actions Recommended:</u>

It is obvious that the Main tile is in disrepair and needs to be repaired based on the CCTV results and the history of repairs in the area. If nothing is done, the tile's condition will only continue to deteriorate which will result in future blowouts and sinkholes that will impact the drainage capacity of the Main tile. Therefore, we would recommend doing at least 6 spot repairs which would consists of replacing approximately 570 feet of existing tile. It is our opinion that the total construction cost would be \$35,000-\$45,000. This cost is low enough that neither a hearing nor Engineer's Report would be required. Alternatively, the District Trustees could purse replacement of the Main tile for its entire length of CCTV, the cost of which would exceed \$50,000 and require a hearing and Engineer's Report.