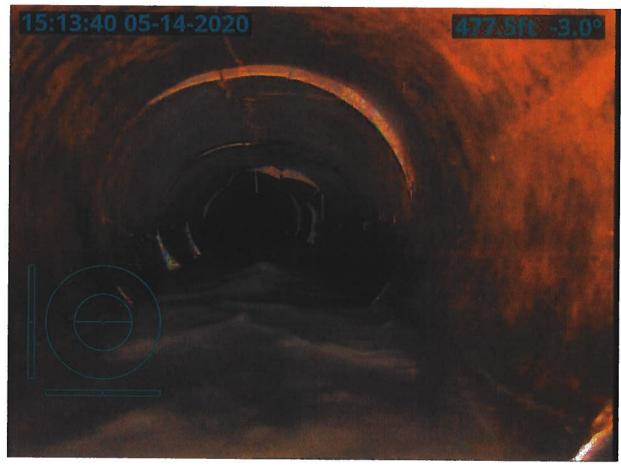

#### **Investigation Summary:**

- Per the earlier recommendations and authorization, CCTV inspected the 15-inch VCP Main Tile starting at
  existing 3 feet diameter blowout located in the grass waterway approximately 1900 feet east of County
  Highway S27 and approximately 2650 feet south of County Highway D41.
- Televised 884.9 feet upstream (to the north) from said existing tile blowout and found 17 locations of partial/imminent collapse. (see attached Tabulated Defects sheet)
- Televised 995 feet downstream (to the south) from said existing tile blowout and found 9 locations of partial/imminent collapse. (see attached Tabulated Defects sheet)
- Temporarily repaired 4 tile locations, 2 north and 2 south (1 was at tenant's request) from the start location of the CCTV with 15" Dual Wall HDPE tile with fabric wrapped joints and backfilled the areas with on-site soil.

#### <u>Additional Actions Recommended:</u>

It is obvious that the Main tile is in disrepair and needs to be repaired based on the CCTV results and the history of repairs in the area. If nothing is done, the tile's condition will only continue to deteriorate which will result in future blowouts and sinkholes that will impact the drainage capacity of the Main tile. Therefore, we would recommend doing at least 6 spot repairs which would consists of replacing approximately 570 feet of existing tile. It is our opinion that the total construction cost would be \$35,000-\$45,000. This cost is low enough that neither a hearing nor Engineer's Report would be required. Alternatively, the District Trustees could purse replacement of the Main tile for its entire length of CCTV, the cost of which would exceed \$50,000 and require a hearing and Engineer's Report.