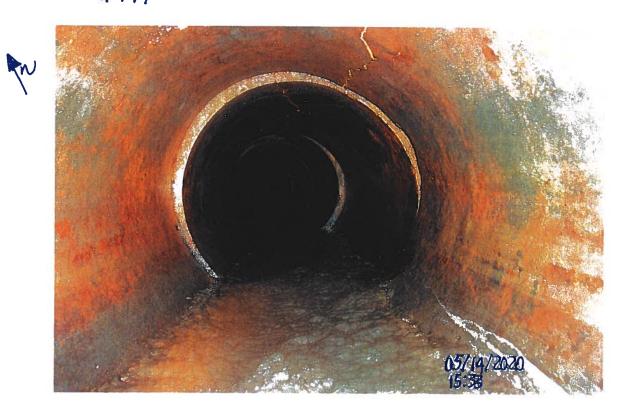

#### **Investigation Summary:**

- Per the earlier recommendations and authorization, CCTV inspected the 15-inch VCP Main Tile starting at
  existing 3 feet diameter blowout located in the grass waterway approximately 1900 feet east of County
  Highway S27 and approximately 2650 feet south of County Highway D41.
- Televised 884.9 feet upstream (to the north) from said existing tile blowout and found 17 locations of partial/imminent collapse. (see attached Tabulated Defects sheet)
- Televised 995 feet downstream (to the south) from said existing tile blowout and found 9 locations of partial/imminent collapse. (see attached Tabulated Defects sheet)
- Temporarily repaired 4 tile locations, 2 north and 2 south (1 was at tenant's request) from the start location of the CCTV with 15" Dual Wall HDPE tile with fabric wrapped joints and backfilled the areas with on-site soil.

#### <u>Additional Actions Recommended:</u>

It is obvious that the Main tile is in disrepair and needs to be repaired based on the CCTV results and the history of repairs in the area. If nothing is done, the tile's condition will only continue to deteriorate which will result in future blowouts and sinkholes that will impact the drainage capacity of the Main tile. Therefore, we would recommend doing at least 6 spot repairs which would consists of replacing approximately 570 feet of existing tile. It is our opinion that the total construction cost would be \$35,000-\$45,000. This cost is low enough that neither a hearing nor Engineer's Report would be required. Alternatively, the District Trustees could purse replacement of the Main tile for its entire length of CCTV, the cost of which would exceed \$50,000 and require a hearing and Engineer's Report.