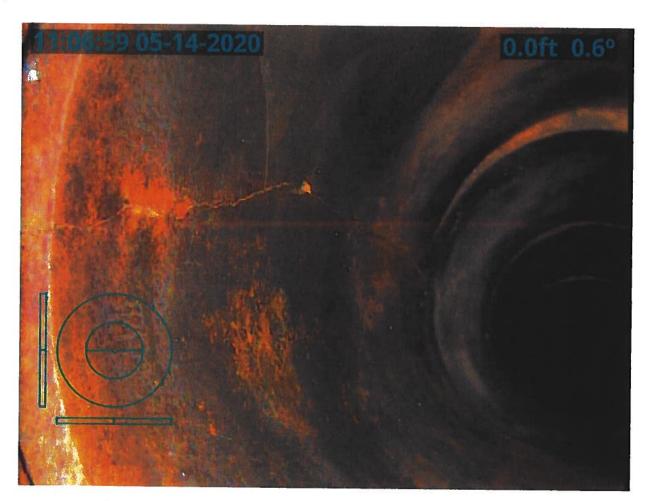

#### **Investigation Summary:**

- Per the earlier recommendations and authorization, CCTV inspected the 15-inch VCP Main Tile starting at
  existing 3 feet diameter blowout located in the grass waterway approximately 1900 feet east of County
  Highway S27 and approximately 2650 feet south of County Highway D41.
- Televised 884.9 feet upstream (to the north) from said existing tile blowout and found 17 locations of partial/imminent collapse. (see attached Tabulated Defects sheet)
- Televised 995 feet downstream (to the south) from said existing tile blowout and found 9 locations of partial/imminent collapse. (see attached Tabulated Defects sheet)
- Temporarily repaired 4 tile locations, 2 north and 2 south (1 was at tenant's request) from the start location of the CCTV with 15" Dual Wall HDPE tile with fabric wrapped joints and backfilled the areas with on-site soil.

#### <u>Additional Actions Recommended:</u>

It is obvious that the Main tile is in disrepair and needs to be repaired based on the CCTV results and the history of repairs in the area. If nothing is done, the tile's condition will only continue to deteriorate which will result in future blowouts and sinkholes that will impact the drainage capacity of the Main tile. Therefore, we would recommend doing at least 6 spot repairs which would consists of replacing approximately 570 feet of existing tile. It is our opinion that the total construction cost would be \$35,000-\$45,000. This cost is low enough that neither a hearing nor Engineer's Report would be required. Alternatively, the District Trustees could purse replacement of the Main tile for its entire length of CCTV, the cost of which would exceed \$50,000 and require a hearing and Engineer's Report.