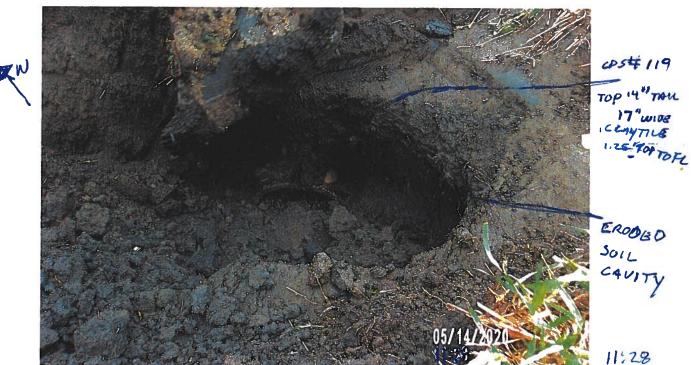

#### **Investigation Summary:**

- Per the earlier recommendations and authorization, CCTV inspected the 15-inch VCP Main Tile starting at
  existing 3 feet diameter blowout located in the grass waterway approximately 1900 feet east of County
  Highway S27 and approximately 2650 feet south of County Highway D41.
- Televised 884.9 feet upstream (to the north) from said existing tile blowout and found 17 locations of partial/imminent collapse. (see attached Tabulated Defects sheet)
- Televised 995 feet downstream (to the south) from said existing tile blowout and found 9 locations of partial/imminent collapse. (see attached Tabulated Defects sheet)
- Temporarily repaired 4 tile locations, 2 north and 2 south (1 was at tenant's request) from the start location of the CCTV with 15" Dual Wall HDPE tile with fabric wrapped joints and backfilled the areas with on-site soil.

#### <u>Additional Actions Recommended:</u>

It is obvious that the Main tile is in disrepair and needs to be repaired based on the CCTV results and the history of repairs in the area. If nothing is done, the tile's condition will only continue to deteriorate which will result in future blowouts and sinkholes that will impact the drainage capacity of the Main tile. Therefore, we would recommend doing at least 6 spot repairs which would consists of replacing approximately 570 feet of existing tile. It is our opinion that the total construction cost would be \$35,000-\$45,000. This cost is low enough that neither a hearing nor Engineer's Report would be required. Alternatively, the District Trustees could purse replacement of the Main tile for its entire length of CCTV, the cost of which would exceed \$50,000 and require a hearing and Engineer's Report.