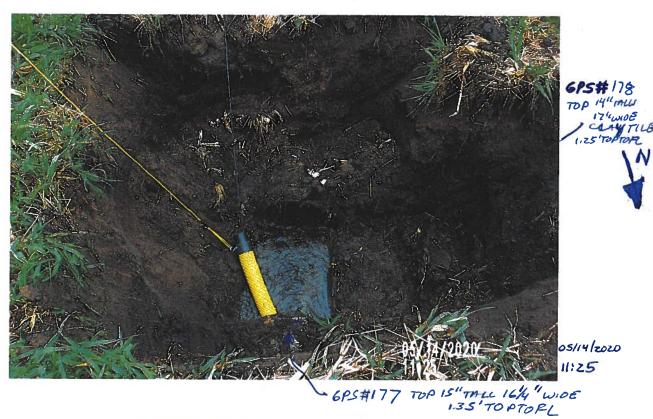

#### **Investigation Summary:**

- Per the earlier recommendations and authorization, CCTV inspected the 15-inch VCP Main Tile starting at
  existing 3 feet diameter blowout located in the grass waterway approximately 1900 feet east of County
  Highway S27 and approximately 2650 feet south of County Highway D41.
- Televised 884.9 feet upstream (to the north) from said existing tile blowout and found 17 locations of partial/imminent collapse. (see attached Tabulated Defects sheet)
- Televised 995 feet downstream (to the south) from said existing tile blowout and found 9 locations of partial/imminent collapse. (see attached Tabulated Defects sheet)
- Temporarily repaired 4 tile locations, 2 north and 2 south (1 was at tenant's request) from the start location of the CCTV with 15" Dual Wall HDPE tile with fabric wrapped joints and backfilled the areas with on-site soil.

#### <u>Additional Actions Recommended:</u>

It is obvious that the Main tile is in disrepair and needs to be repaired based on the CCTV results and the history of repairs in the area. If nothing is done, the tile's condition will only continue to deteriorate which will result in future blowouts and sinkholes that will impact the drainage capacity of the Main tile. Therefore, we would recommend doing at least 6 spot repairs which would consists of replacing approximately 570 feet of existing tile. It is our opinion that the total construction cost would be \$35,000-\$45,000. This cost is low enough that neither a hearing nor Engineer's Report would be required. Alternatively, the District Trustees could purse replacement of the Main tile for its entire length of CCTV, the cost of which would exceed \$50,000 and require a hearing and Engineer's Report.