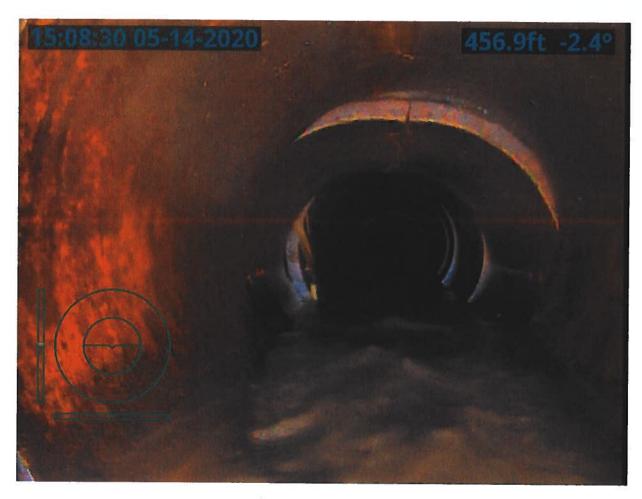

#### **Investigation Summary:**

- Per the earlier recommendations and authorization, CCTV inspected the 15-inch VCP Main Tile starting at
  existing 3 feet diameter blowout located in the grass waterway approximately 1900 feet east of County
  Highway S27 and approximately 2650 feet south of County Highway D41.
- Televised 884.9 feet upstream (to the north) from said existing tile blowout and found 17 locations of partial/imminent collapse. (see attached Tabulated Defects sheet)
- Televised 995 feet downstream (to the south) from said existing tile blowout and found 9 locations of partial/imminent collapse. (see attached Tabulated Defects sheet)
- Temporarily repaired 4 tile locations, 2 north and 2 south (1 was at tenant's request) from the start location of the CCTV with 15" Dual Wall HDPE tile with fabric wrapped joints and backfilled the areas with on-site soil.

#### <u>Additional Actions Recommended:</u>

It is obvious that the Main tile is in disrepair and needs to be repaired based on the CCTV results and the history of repairs in the area. If nothing is done, the tile's condition will only continue to deteriorate which will result in future blowouts and sinkholes that will impact the drainage capacity of the Main tile. Therefore, we would recommend doing at least 6 spot repairs which would consists of replacing approximately 570 feet of existing tile. It is our opinion that the total construction cost would be \$35,000-\$45,000. This cost is low enough that neither a hearing nor Engineer's Report would be required. Alternatively, the District Trustees could purse replacement of the Main tile for its entire length of CCTV, the cost of which would exceed \$50,000 and require a hearing and Engineer's Report.