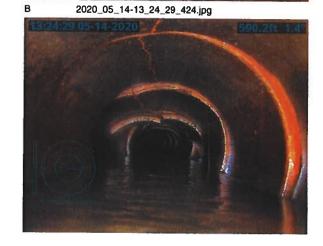

#### **Investigation Summary:**

- Per the earlier recommendations and authorization, CCTV inspected the 15-inch VCP Main Tile starting at
  existing 3 feet diameter blowout located in the grass waterway approximately 1900 feet east of County
  Highway S27 and approximately 2650 feet south of County Highway D41.
- Televised 884.9 feet upstream (to the north) from said existing tile blowout and found 17 locations of partial/imminent collapse. (see attached Tabulated Defects sheet)
- Televised 995 feet downstream (to the south) from said existing tile blowout and found 9 locations of partial/imminent collapse. (see attached Tabulated Defects sheet)
- Temporarily repaired 4 tile locations, 2 north and 2 south (1 was at tenant's request) from the start location of the CCTV with 15" Dual Wall HDPE tile with fabric wrapped joints and backfilled the areas with on-site soil.

#### <u>Additional Actions Recommended:</u>

It is obvious that the Main tile is in disrepair and needs to be repaired based on the CCTV results and the history of repairs in the area. If nothing is done, the tile's condition will only continue to deteriorate which will result in future blowouts and sinkholes that will impact the drainage capacity of the Main tile. Therefore, we would recommend doing at least 6 spot repairs which would consists of replacing approximately 570 feet of existing tile. It is our opinion that the total construction cost would be \$35,000-\$45,000. This cost is low enough that neither a hearing nor Engineer's Report would be required. Alternatively, the District Trustees could purse replacement of the Main tile for its entire length of CCTV, the cost of which would exceed \$50,000 and require a hearing and Engineer's Report.