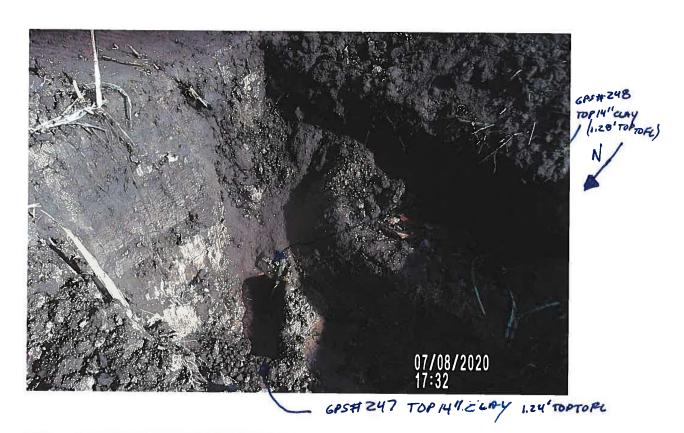

#### **Investigation Summary:**

- Per the earlier recommendations and authorization, CCTV inspected the 15-inch VCP Main Tile starting at
  existing 3 feet diameter blowout located in the grass waterway approximately 1900 feet east of County
  Highway S27 and approximately 2650 feet south of County Highway D41.
- Televised 884.9 feet upstream (to the north) from said existing tile blowout and found 17 locations of partial/imminent collapse. (see attached Tabulated Defects sheet)
- Televised 995 feet downstream (to the south) from said existing tile blowout and found 9 locations of partial/imminent collapse. (see attached Tabulated Defects sheet)
- Temporarily repaired 4 tile locations, 2 north and 2 south (1 was at tenant's request) from the start location of the CCTV with 15" Dual Wall HDPE tile with fabric wrapped joints and backfilled the areas with on-site soil.

#### <u>Additional Actions Recommended:</u>

It is obvious that the Main tile is in disrepair and needs to be repaired based on the CCTV results and the history of repairs in the area. If nothing is done, the tile's condition will only continue to deteriorate which will result in future blowouts and sinkholes that will impact the drainage capacity of the Main tile. Therefore, we would recommend doing at least 6 spot repairs which would consists of replacing approximately 570 feet of existing tile. It is our opinion that the total construction cost would be \$35,000-\$45,000. This cost is low enough that neither a hearing nor Engineer's Report would be required. Alternatively, the District Trustees could purse replacement of the Main tile for its entire length of CCTV, the cost of which would exceed \$50,000 and require a hearing and Engineer's Report.