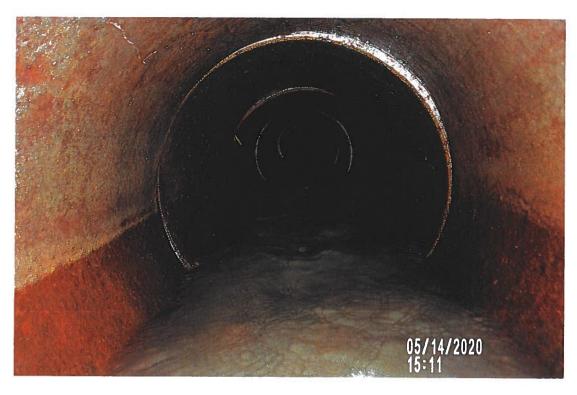

#### **Investigation Summary:**

- Per the earlier recommendations and authorization, CCTV inspected the 15-inch VCP Main Tile starting at
  existing 3 feet diameter blowout located in the grass waterway approximately 1900 feet east of County
  Highway S27 and approximately 2650 feet south of County Highway D41.
- Televised 884.9 feet upstream (to the north) from said existing tile blowout and found 17 locations of partial/imminent collapse. (see attached Tabulated Defects sheet)
- Televised 995 feet downstream (to the south) from said existing tile blowout and found 9 locations of partial/imminent collapse. (see attached Tabulated Defects sheet)
- Temporarily repaired 4 tile locations, 2 north and 2 south (1 was at tenant's request) from the start location of the CCTV with 15" Dual Wall HDPE tile with fabric wrapped joints and backfilled the areas with on-site soil.