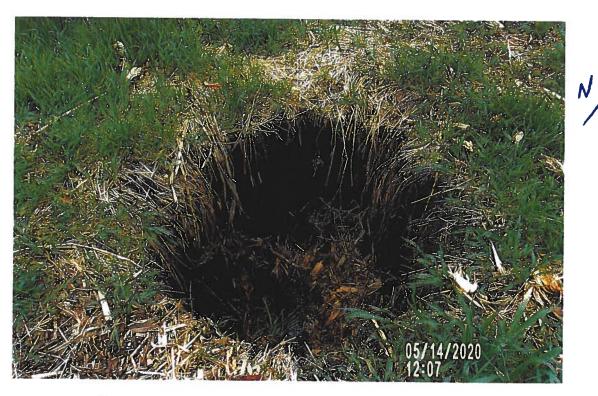

This informational meeting is to discuss the issue of 3 reported blowouts/sinkholes with cracked/collapsed VCP main tile and the history of 7 blowouts/sinkholes reported on this tile in the last 3 years, one of which included monitoring of a failing road crossing instead of replacement. The Investigation Report of 8/31/2020, reports CCTV results of 26 locations of partial or imminent collapse within 1900' of tile, temporary repairs were made in four locations. Landowner input and feedback are requested to discuss options and/or see if there is interest in a larger district project/repair.

#### **Investigation Summary:**

- Per the earlier recommendations and authorization, CCTV inspected the 15-inch VCP Main Tile starting at
  existing 3 feet diameter blowout located in the grass waterway approximately 1900 feet east of County
  Highway S27 and approximately 2650 feet south of County Highway D41.
- Televised 884.9 feet upstream (to the north) from said existing tile blowout and found 17 locations of partial/imminent collapse. (see attached Tabulated Defects sheet)
- Televised 995 feet downstream (to the south) from said existing tile blowout and found 9 locations of partial/imminent collapse. (see attached Tabulated Defects sheet)
- Temporarily repaired 4 tile locations, 2 north and 2 south (1 was at tenant's request) from the start location of the CCTV with 15" Dual Wall HDPE tile with fabric wrapped joints and backfilled the areas with on-site soil.