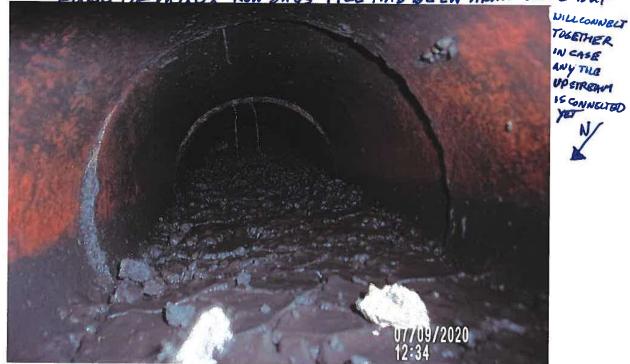

This informational meeting is to discuss the issue of 3 reported blowouts/sinkholes with cracked/collapsed VCP main tile and the history of 7 blowouts/sinkholes reported on this tile in the last 3 years, one of which included monitoring of a failing road crossing instead of replacement. The Investigation Report of 8/31/2020, reports CCTV results of 26 locations of partial or imminent collapse within 1900' of tile, temporary repairs were made in four locations. Landowner input and feedback are requested to discuss options and/or see if there is interest in a larger district project/repair.

#### **Investigation Summary:**

- Per the earlier recommendations and authorization, CCTV inspected the 15-inch VCP Main Tile starting at
  existing 3 feet diameter blowout located in the grass waterway approximately 1900 feet east of County
  Highway S27 and approximately 2650 feet south of County Highway D41.
- Televised 884.9 feet upstream (to the north) from said existing tile blowout and found 17 locations of partial/imminent collapse. (see attached Tabulated Defects sheet)
- Televised 995 feet downstream (to the south) from said existing tile blowout and found 9 locations of partial/imminent collapse. (see attached Tabulated Defects sheet)
- Temporarily repaired 4 tile locations, 2 north and 2 south (1 was at tenant's request) from the start location of the CCTV with 15" Dual Wall HDPE tile with fabric wrapped joints and backfilled the areas with on-site soil.