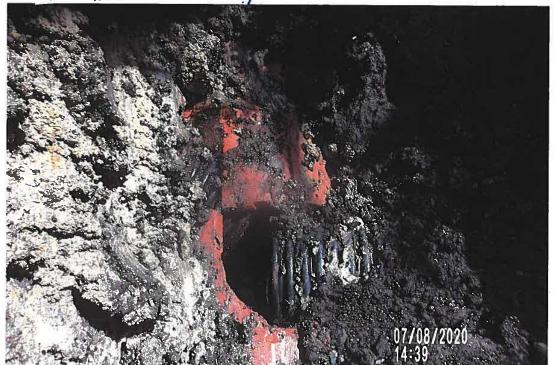

#### **Investigation Summary:**

- Per the earlier recommendations and authorization, CCTV inspected the 15-inch VCP Main Tile starting at
  existing 3 feet diameter blowout located in the grass waterway approximately 1900 feet east of County
  Highway S27 and approximately 2650 feet south of County Highway D41.
- Televised 884.9 feet upstream (to the north) from said existing tile blowout and found 17 locations of partial/imminent collapse. (see attached Tabulated Defects sheet)
- Televised 995 feet downstream (to the south) from said existing tile blowout and found 9 locations of partial/imminent collapse. (see attached Tabulated Defects sheet)
- Temporarily repaired 4 tile locations, 2 north and 2 south (1 was at tenant's request) from the start location of the CCTV with 15" Dual Wall HDPE tile with fabric wrapped joints and backfilled the areas with on-site soil.

#### <u>Additional Actions Recommended:</u>

It is obvious that the Main tile is in disrepair and needs to be repaired based on the CCTV results and the history of repairs in the area. If nothing is done, the tile's condition will only continue to deteriorate which will result in future blowouts and sinkholes that will impact the drainage capacity of the Main tile. Therefore, we would recommend doing at least 6 spot repairs which would consists of replacing approximately 570 feet of existing tile. It is our opinion that the total construction cost would be \$35,000-\$45,000. This cost is low enough that neither a hearing nor Engineer's Report would be required. Alternatively, the District Trustees could purse replacement of the Main tile for its entire length of CCTV, the cost of which would exceed \$50,000 and require a hearing and Engineer's Report.