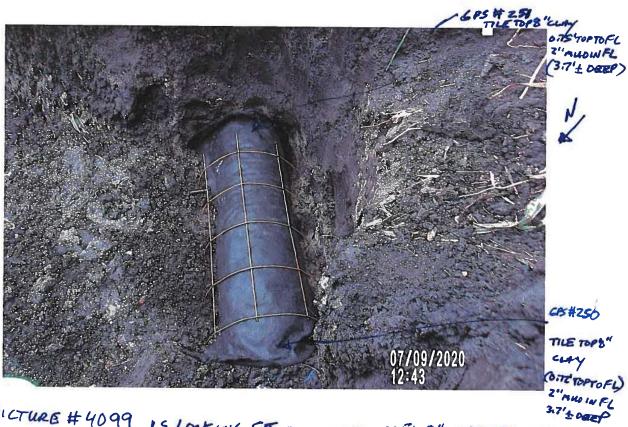

This informational meeting is to discuss the issue of 3 reported blowouts/sinkholes with cracked/collapsed VCP main tile and the history of 7 blowouts/sinkholes reported on this tile in the last 3 years, one of which included monitoring of a failing road crossing instead of replacement. The Investigation Report of 8/31/2020, reports CCTV results of 26 locations of partial or imminent collapse within 1900' of tile, temporary repairs were made in four locations. Landowner input and feedback are requested to discuss options and/or see if there is interest in a larger district project/repair.

#### **Investigation Summary:**

- Per the earlier recommendations and authorization, CCTV inspected the 15-inch VCP Main Tile starting at
  existing 3 feet diameter blowout located in the grass waterway approximately 1900 feet east of County
  Highway S27 and approximately 2650 feet south of County Highway D41.
- Televised 884.9 feet upstream (to the north) from said existing tile blowout and found 17 locations of partial/imminent collapse. (see attached Tabulated Defects sheet)
- Televised 995 feet downstream (to the south) from said existing tile blowout and found 9 locations of partial/imminent collapse. (see attached Tabulated Defects sheet)
- Temporarily repaired 4 tile locations, 2 north and 2 south (1 was at tenant's request) from the start location of the CCTV with 15" Dual Wall HDPE tile with fabric wrapped joints and backfilled the areas with on-site soil.