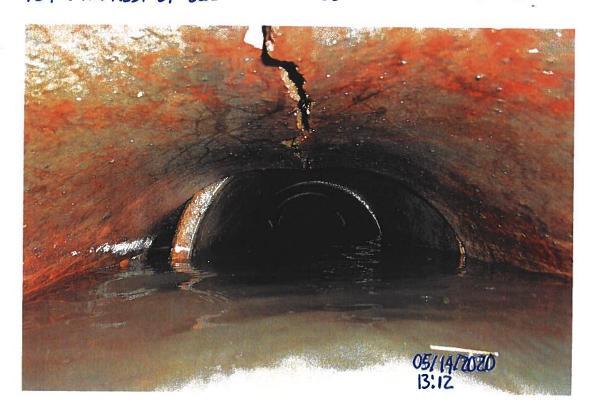

#### **Investigation Summary:**

- Per the earlier recommendations and authorization, CCTV inspected the 15-inch VCP Main Tile starting at
  existing 3 feet diameter blowout located in the grass waterway approximately 1900 feet east of County
  Highway S27 and approximately 2650 feet south of County Highway D41.
- Televised 884.9 feet upstream (to the north) from said existing tile blowout and found 17 locations of partial/imminent collapse. (see attached Tabulated Defects sheet)
- Televised 995 feet downstream (to the south) from said existing tile blowout and found 9 locations of partial/imminent collapse. (see attached Tabulated Defects sheet)
- Temporarily repaired 4 tile locations, 2 north and 2 south (1 was at tenant's request) from the start location of the CCTV with 15" Dual Wall HDPE tile with fabric wrapped joints and backfilled the areas with on-site soil.

#### <u>Additional Actions Recommended:</u>

It is obvious that the Main tile is in disrepair and needs to be repaired based on the CCTV results and the history of repairs in the area. If nothing is done, the tile's condition will only continue to deteriorate which will result in future blowouts and sinkholes that will impact the drainage capacity of the Main tile. Therefore, we would recommend doing at least 6 spot repairs which would consists of replacing approximately 570 feet of existing tile. It is our opinion that the total construction cost would be \$35,000-\$45,000. This cost is low enough that neither a hearing nor Engineer's Report would be required. Alternatively, the District Trustees could purse replacement of the Main tile for its entire length of CCTV, the cost of which would exceed \$50,000 and require a hearing and Engineer's Report.