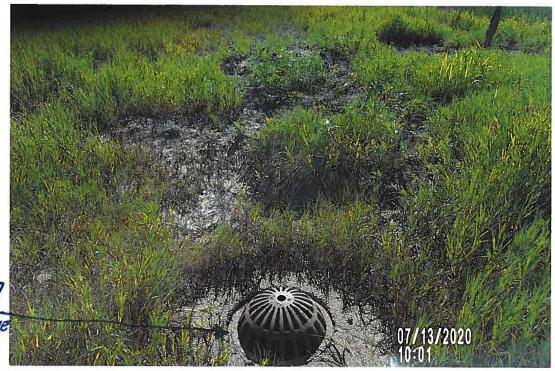

#### **Investigation Summary:**

- Per the earlier recommendations and authorization, CCTV inspected the 15-inch VCP Main Tile starting at
  existing 3 feet diameter blowout located in the grass waterway approximately 1900 feet east of County
  Highway S27 and approximately 2650 feet south of County Highway D41.
- Televised 884.9 feet upstream (to the north) from said existing tile blowout and found 17 locations of partial/imminent collapse. (see attached Tabulated Defects sheet)
- Televised 995 feet downstream (to the south) from said existing tile blowout and found 9 locations of partial/imminent collapse. (see attached Tabulated Defects sheet)
- Temporarily repaired 4 tile locations, 2 north and 2 south (1 was at tenant's request) from the start location of the CCTV with 15" Dual Wall HDPE tile with fabric wrapped joints and backfilled the areas with on-site soil.