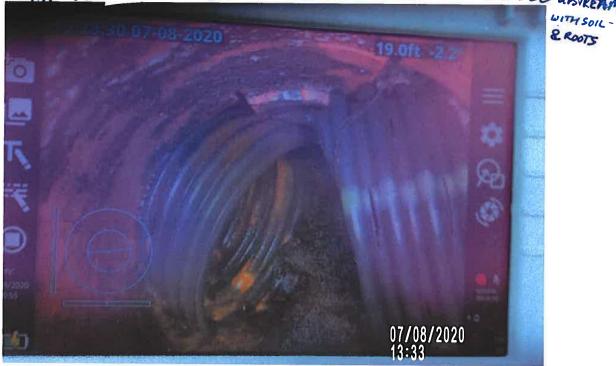

#### **Investigation Summary:**

- Per the earlier recommendations and authorization, CCTV inspected the 15-inch VCP Main Tile starting at
  existing 3 feet diameter blowout located in the grass waterway approximately 1900 feet east of County
  Highway S27 and approximately 2650 feet south of County Highway D41.
- Televised 884.9 feet upstream (to the north) from said existing tile blowout and found 17 locations of partial/imminent collapse. (see attached Tabulated Defects sheet)
- Televised 995 feet downstream (to the south) from said existing tile blowout and found 9 locations of partial/imminent collapse. (see attached Tabulated Defects sheet)
- Temporarily repaired 4 tile locations, 2 north and 2 south (1 was at tenant's request) from the start location of the CCTV with 15" Dual Wall HDPE tile with fabric wrapped joints and backfilled the areas with on-site soil.

#### <u>Additional Actions Recommended:</u>

It is obvious that the Main tile is in disrepair and needs to be repaired based on the CCTV results and the history of repairs in the area. If nothing is done, the tile's condition will only continue to deteriorate which will result in future blowouts and sinkholes that will impact the drainage capacity of the Main tile. Therefore, we would recommend doing at least 6 spot repairs which would consists of replacing approximately 570 feet of existing tile. It is our opinion that the total construction cost would be \$35,000-\$45,000. This cost is low enough that neither a hearing nor Engineer's Report would be required. Alternatively, the District Trustees could purse replacement of the Main tile for its entire length of CCTV, the cost of which would exceed \$50,000 and require a hearing and Engineer's Report.