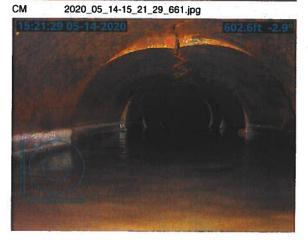

#### **Investigation Summary:**

- Per the earlier recommendations and authorization, CCTV inspected the 15-inch VCP Main Tile starting at
  existing 3 feet diameter blowout located in the grass waterway approximately 1900 feet east of County
  Highway S27 and approximately 2650 feet south of County Highway D41.
- Televised 884.9 feet upstream (to the north) from said existing tile blowout and found 17 locations of partial/imminent collapse. (see attached Tabulated Defects sheet)
- Televised 995 feet downstream (to the south) from said existing tile blowout and found 9 locations of partial/imminent collapse. (see attached Tabulated Defects sheet)
- Temporarily repaired 4 tile locations, 2 north and 2 south (1 was at tenant's request) from the start location of the CCTV with 15" Dual Wall HDPE tile with fabric wrapped joints and backfilled the areas with on-site soil.

#### <u>Additional Actions Recommended:</u>

It is obvious that the Main tile is in disrepair and needs to be repaired based on the CCTV results and the history of repairs in the area. If nothing is done, the tile's condition will only continue to deteriorate which will result in future blowouts and sinkholes that will impact the drainage capacity of the Main tile. Therefore, we would recommend doing at least 6 spot repairs which would consists of replacing approximately 570 feet of existing tile. It is our opinion that the total construction cost would be \$35,000-\$45,000. This cost is low enough that neither a hearing nor Engineer's Report would be required. Alternatively, the District Trustees could purse replacement of the Main tile for its entire length of CCTV, the cost of which would exceed \$50,000 and require a hearing and Engineer's Report.