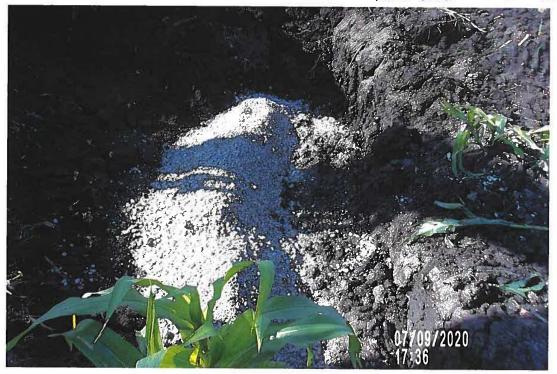

#### **Investigation Summary:**

- Per the earlier recommendations and authorization, CCTV inspected the 15-inch VCP Main Tile starting at
  existing 3 feet diameter blowout located in the grass waterway approximately 1900 feet east of County
  Highway S27 and approximately 2650 feet south of County Highway D41.
- Televised 884.9 feet upstream (to the north) from said existing tile blowout and found 17 locations of partial/imminent collapse. (see attached Tabulated Defects sheet)
- Televised 995 feet downstream (to the south) from said existing tile blowout and found 9 locations of partial/imminent collapse. (see attached Tabulated Defects sheet)
- Temporarily repaired 4 tile locations, 2 north and 2 south (1 was at tenant's request) from the start location of the CCTV with 15" Dual Wall HDPE tile with fabric wrapped joints and backfilled the areas with on-site soil.