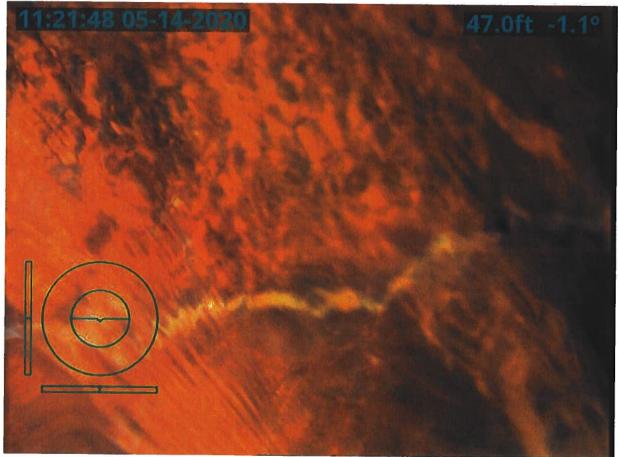

#### **Investigation Summary:**

- Per the earlier recommendations and authorization, CCTV inspected the 15-inch VCP Main Tile starting at
  existing 3 feet diameter blowout located in the grass waterway approximately 1900 feet east of County
  Highway S27 and approximately 2650 feet south of County Highway D41.
- Televised 884.9 feet upstream (to the north) from said existing tile blowout and found 17 locations of partial/imminent collapse. (see attached Tabulated Defects sheet)
- Televised 995 feet downstream (to the south) from said existing tile blowout and found 9 locations of partial/imminent collapse. (see attached Tabulated Defects sheet)
- Temporarily repaired 4 tile locations, 2 north and 2 south (1 was at tenant's request) from the start location of the CCTV with 15" Dual Wall HDPE tile with fabric wrapped joints and backfilled the areas with on-site soil.

#### <u>Additional Actions Recommended:</u>

It is obvious that the Main tile is in disrepair and needs to be repaired based on the CCTV results and the history of repairs in the area. If nothing is done, the tile's condition will only continue to deteriorate which will result in future blowouts and sinkholes that will impact the drainage capacity of the Main tile. Therefore, we would recommend doing at least 6 spot repairs which would consists of replacing approximately 570 feet of existing tile. It is our opinion that the total construction cost would be \$35,000-\$45,000. This cost is low enough that neither a hearing nor Engineer's Report would be required. Alternatively, the District Trustees could purse replacement of the Main tile for its entire length of CCTV, the cost of which would exceed \$50,000 and require a hearing and Engineer's Report.