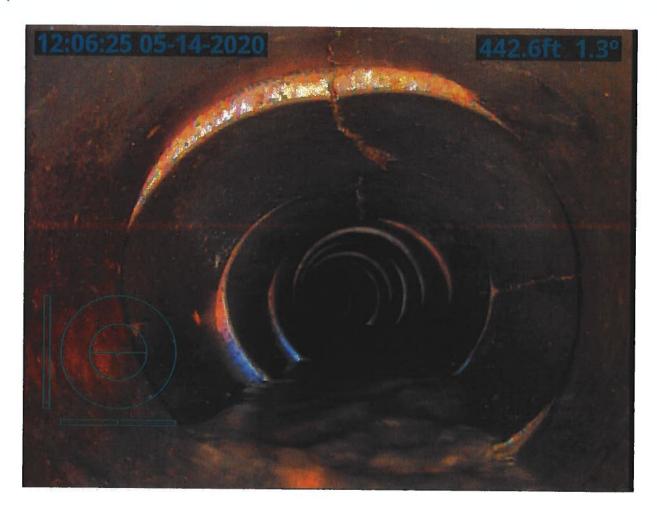

#### **Investigation Summary:**

- Per the earlier recommendations and authorization, CCTV inspected the 15-inch VCP Main Tile starting at
  existing 3 feet diameter blowout located in the grass waterway approximately 1900 feet east of County
  Highway S27 and approximately 2650 feet south of County Highway D41.
- Televised 884.9 feet upstream (to the north) from said existing tile blowout and found 17 locations of partial/imminent collapse. (see attached Tabulated Defects sheet)
- Televised 995 feet downstream (to the south) from said existing tile blowout and found 9 locations of partial/imminent collapse. (see attached Tabulated Defects sheet)
- Temporarily repaired 4 tile locations, 2 north and 2 south (1 was at tenant's request) from the start location of the CCTV with 15" Dual Wall HDPE tile with fabric wrapped joints and backfilled the areas with on-site soil.

#### <u>Additional Actions Recommended:</u>

It is obvious that the Main tile is in disrepair and needs to be repaired based on the CCTV results and the history of repairs in the area. If nothing is done, the tile's condition will only continue to deteriorate which will result in future blowouts and sinkholes that will impact the drainage capacity of the Main tile. Therefore, we would recommend doing at least 6 spot repairs which would consists of replacing approximately 570 feet of existing tile. It is our opinion that the total construction cost would be \$35,000-\$45,000. This cost is low enough that neither a hearing nor Engineer's Report would be required. Alternatively, the District Trustees could purse replacement of the Main tile for its entire length of CCTV, the cost of which would exceed \$50,000 and require a hearing and Engineer's Report.