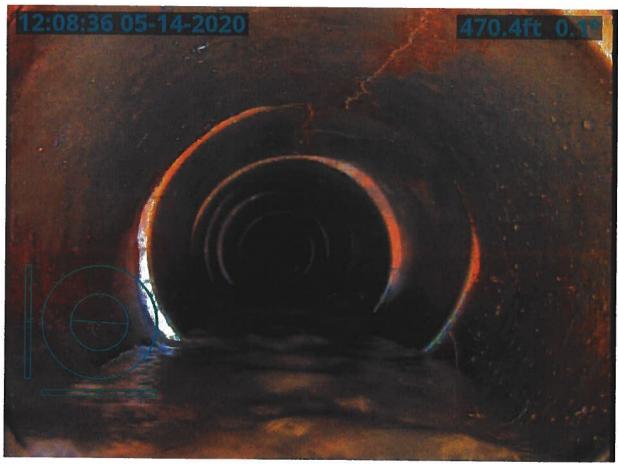

#### **Investigation Summary:**

- Per the earlier recommendations and authorization, CCTV inspected the 15-inch VCP Main Tile starting at
  existing 3 feet diameter blowout located in the grass waterway approximately 1900 feet east of County
  Highway S27 and approximately 2650 feet south of County Highway D41.
- Televised 884.9 feet upstream (to the north) from said existing tile blowout and found 17 locations of partial/imminent collapse. (see attached Tabulated Defects sheet)
- Televised 995 feet downstream (to the south) from said existing tile blowout and found 9 locations of partial/imminent collapse. (see attached Tabulated Defects sheet)
- Temporarily repaired 4 tile locations, 2 north and 2 south (1 was at tenant's request) from the start location of the CCTV with 15" Dual Wall HDPE tile with fabric wrapped joints and backfilled the areas with on-site soil.

#### <u>Additional Actions Recommended:</u>

It is obvious that the Main tile is in disrepair and needs to be repaired based on the CCTV results and the history of repairs in the area. If nothing is done, the tile's condition will only continue to deteriorate which will result in future blowouts and sinkholes that will impact the drainage capacity of the Main tile. Therefore, we would recommend doing at least 6 spot repairs which would consists of replacing approximately 570 feet of existing tile. It is our opinion that the total construction cost would be \$35,000-\$45,000. This cost is low enough that neither a hearing nor Engineer's Report would be required. Alternatively, the District Trustees could purse replacement of the Main tile for its entire length of CCTV, the cost of which would exceed \$50,000 and require a hearing and Engineer's Report.