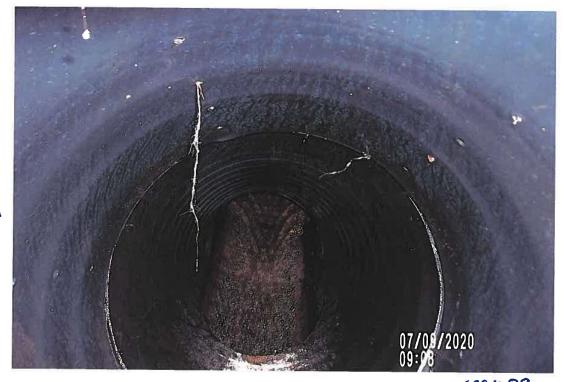

#### **Investigation Summary:**

- Per the earlier recommendations and authorization, CCTV inspected the 15-inch VCP Main Tile starting at
  existing 3 feet diameter blowout located in the grass waterway approximately 1900 feet east of County
  Highway S27 and approximately 2650 feet south of County Highway D41.
- Televised 884.9 feet upstream (to the north) from said existing tile blowout and found 17 locations of partial/imminent collapse. (see attached Tabulated Defects sheet)
- Televised 995 feet downstream (to the south) from said existing tile blowout and found 9 locations of partial/imminent collapse. (see attached Tabulated Defects sheet)
- Temporarily repaired 4 tile locations, 2 north and 2 south (1 was at tenant's request) from the start location of the CCTV with 15" Dual Wall HDPE tile with fabric wrapped joints and backfilled the areas with on-site soil.

#### <u>Additional Actions Recommended:</u>

It is obvious that the Main tile is in disrepair and needs to be repaired based on the CCTV results and the history of repairs in the area. If nothing is done, the tile's condition will only continue to deteriorate which will result in future blowouts and sinkholes that will impact the drainage capacity of the Main tile. Therefore, we would recommend doing at least 6 spot repairs which would consists of replacing approximately 570 feet of existing tile. It is our opinion that the total construction cost would be \$35,000-\$45,000. This cost is low enough that neither a hearing nor Engineer's Report would be required. Alternatively, the District Trustees could purse replacement of the Main tile for its entire length of CCTV, the cost of which would exceed \$50,000 and require a hearing and Engineer's Report.