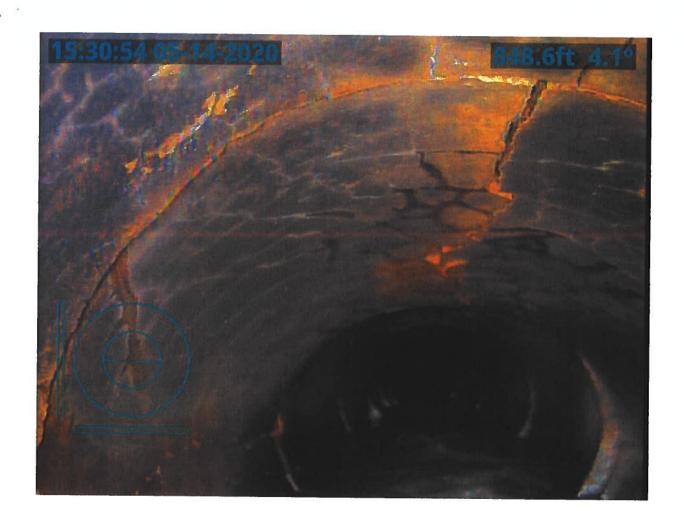

#### **Investigation Summary:**

- Per the earlier recommendations and authorization, CCTV inspected the 15-inch VCP Main Tile starting at
  existing 3 feet diameter blowout located in the grass waterway approximately 1900 feet east of County
  Highway S27 and approximately 2650 feet south of County Highway D41.
- Televised 884.9 feet upstream (to the north) from said existing tile blowout and found 17 locations of partial/imminent collapse. (see attached Tabulated Defects sheet)
- Televised 995 feet downstream (to the south) from said existing tile blowout and found 9 locations of partial/imminent collapse. (see attached Tabulated Defects sheet)
- Temporarily repaired 4 tile locations, 2 north and 2 south (1 was at tenant's request) from the start location of the CCTV with 15" Dual Wall HDPE tile with fabric wrapped joints and backfilled the areas with on-site soil.

#### <u>Additional Actions Recommended:</u>

It is obvious that the Main tile is in disrepair and needs to be repaired based on the CCTV results and the history of repairs in the area. If nothing is done, the tile's condition will only continue to deteriorate which will result in future blowouts and sinkholes that will impact the drainage capacity of the Main tile. Therefore, we would recommend doing at least 6 spot repairs which would consists of replacing approximately 570 feet of existing tile. It is our opinion that the total construction cost would be \$35,000-\$45,000. This cost is low enough that neither a hearing nor Engineer's Report would be required. Alternatively, the District Trustees could purse replacement of the Main tile for its entire length of CCTV, the cost of which would exceed \$50,000 and require a hearing and Engineer's Report.