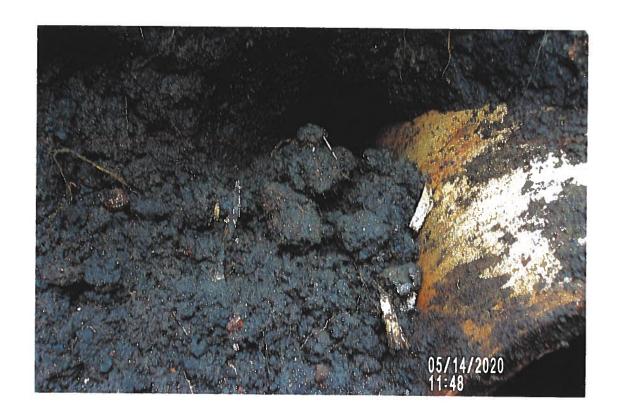

#### **Investigation Summary:**

- Per the earlier recommendations and authorization, CCTV inspected the 15-inch VCP Main Tile starting at
  existing 3 feet diameter blowout located in the grass waterway approximately 1900 feet east of County
  Highway S27 and approximately 2650 feet south of County Highway D41.
- Televised 884.9 feet upstream (to the north) from said existing tile blowout and found 17 locations of partial/imminent collapse. (see attached Tabulated Defects sheet)
- Televised 995 feet downstream (to the south) from said existing tile blowout and found 9 locations of partial/imminent collapse. (see attached Tabulated Defects sheet)
- Temporarily repaired 4 tile locations, 2 north and 2 south (1 was at tenant's request) from the start location of the CCTV with 15" Dual Wall HDPE tile with fabric wrapped joints and backfilled the areas with on-site soil.

#### <u>Additional Actions Recommended:</u>

It is obvious that the Main tile is in disrepair and needs to be repaired based on the CCTV results and the history of repairs in the area. If nothing is done, the tile's condition will only continue to deteriorate which will result in future blowouts and sinkholes that will impact the drainage capacity of the Main tile. Therefore, we would recommend doing at least 6 spot repairs which would consists of replacing approximately 570 feet of existing tile. It is our opinion that the total construction cost would be \$35,000-\$45,000. This cost is low enough that neither a hearing nor Engineer's Report would be required. Alternatively, the District Trustees could purse replacement of the Main tile for its entire length of CCTV, the cost of which would exceed \$50,000 and require a hearing and Engineer's Report.