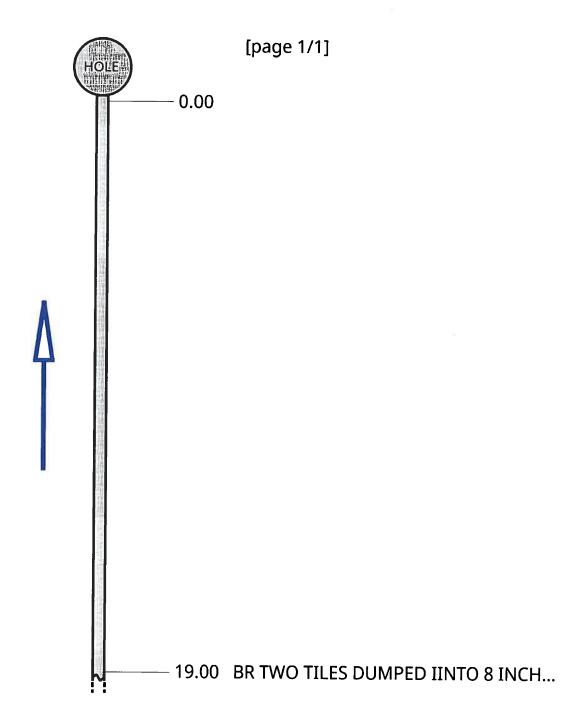

#### **Investigation Summary:**

- Per the earlier recommendations and authorization, CCTV inspected the 15-inch VCP Main Tile starting at
  existing 3 feet diameter blowout located in the grass waterway approximately 1900 feet east of County
  Highway S27 and approximately 2650 feet south of County Highway D41.
- Televised 884.9 feet upstream (to the north) from said existing tile blowout and found 17 locations of partial/imminent collapse. (see attached Tabulated Defects sheet)
- Televised 995 feet downstream (to the south) from said existing tile blowout and found 9 locations of partial/imminent collapse. (see attached Tabulated Defects sheet)
- Temporarily repaired 4 tile locations, 2 north and 2 south (1 was at tenant's request) from the start location of the CCTV with 15" Dual Wall HDPE tile with fabric wrapped joints and backfilled the areas with on-site soil.

## **Tabulated Contractor Time and Materials**

| Date @                          | Totals | 5/14/2020 |
|---------------------------------|--------|-----------|
| Workman (hrs)                   | 18.75  | 18.75     |
| Mini Excavator (hrs)            | 6.25   | 6.25      |
| UTV with camera Equipment (hrs) | 6.25   | 6.25      |
| 18" Dual Wall HDPE Tile (ft.)   | 19.9   | 19.9      |
| CCTV inpection (ft.)            | 1878.3 | 1878.3    |