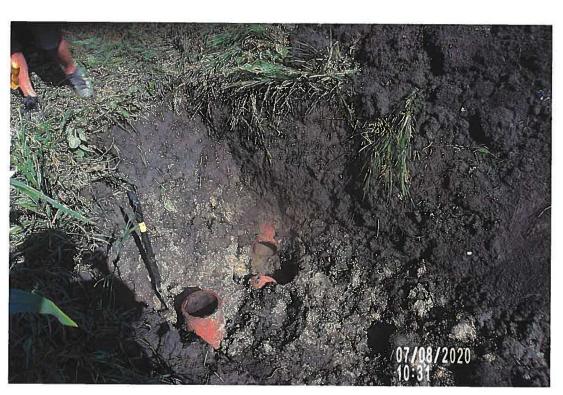

#### DD 14 WO 290 - 6844.4 - INVESTIGATION REPORT - 2020-08-31.PDF

5. DD 14 WO 291 - Discuss W Possible Action - Investigation Summary Work Order 291's initial report was of slow drainage and standing water, further investigation did not reveal a clear-cut issue, potholing was done on Lateral 2 and Main Tile to find problem locations. Two private tile connections were found to have been inserted too far into the main tile directly across from one another, creating an obstruction that caught trash and debris causing the back ups. Repair was made and Investigation Summary is included here for review and discussion at the Landowners Meeting.

#### **Investigation Summary:**

- Per the earlier recommendations and authorization, CCTV inspected the 15-inch VCP Main Tile starting at
  existing 3 feet diameter blowout located in the grass waterway approximately 1900 feet east of County
  Highway S27 and approximately 2650 feet south of County Highway D41.
- Televised 884.9 feet upstream (to the north) from said existing tile blowout and found 17 locations of partial/imminent collapse. (see attached Tabulated Defects sheet)
- Televised 995 feet downstream (to the south) from said existing tile blowout and found 9 locations of partial/imminent collapse. (see attached Tabulated Defects sheet)
- Temporarily repaired 4 tile locations, 2 north and 2 south (1 was at tenant's request) from the start location of the CCTV with 15" Dual Wall HDPE tile with fabric wrapped joints and backfilled the areas with on-site soil.