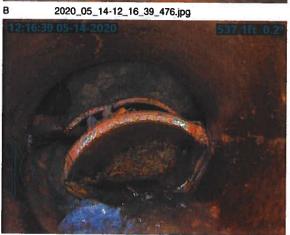

#### **Investigation Summary:**

- Per the earlier recommendations and authorization, CCTV inspected the 15-inch VCP Main Tile starting at
  existing 3 feet diameter blowout located in the grass waterway approximately 1900 feet east of County
  Highway S27 and approximately 2650 feet south of County Highway D41.
- Televised 884.9 feet upstream (to the north) from said existing tile blowout and found 17 locations of partial/imminent collapse. (see attached Tabulated Defects sheet)
- Televised 995 feet downstream (to the south) from said existing tile blowout and found 9 locations of partial/imminent collapse. (see attached Tabulated Defects sheet)
- Temporarily repaired 4 tile locations, 2 north and 2 south (1 was at tenant's request) from the start location of the CCTV with 15" Dual Wall HDPE tile with fabric wrapped joints and backfilled the areas with on-site soil.

#### <u>Additional Actions Recommended:</u>

It is obvious that the Main tile is in disrepair and needs to be repaired based on the CCTV results and the history of repairs in the area. If nothing is done, the tile's condition will only continue to deteriorate which will result in future blowouts and sinkholes that will impact the drainage capacity of the Main tile. Therefore, we would recommend doing at least 6 spot repairs which would consists of replacing approximately 570 feet of existing tile. It is our opinion that the total construction cost would be \$35,000-\$45,000. This cost is low enough that neither a hearing nor Engineer's Report would be required. Alternatively, the District Trustees could purse replacement of the Main tile for its entire length of CCTV, the cost of which would exceed \$50,000 and require a hearing and Engineer's Report.