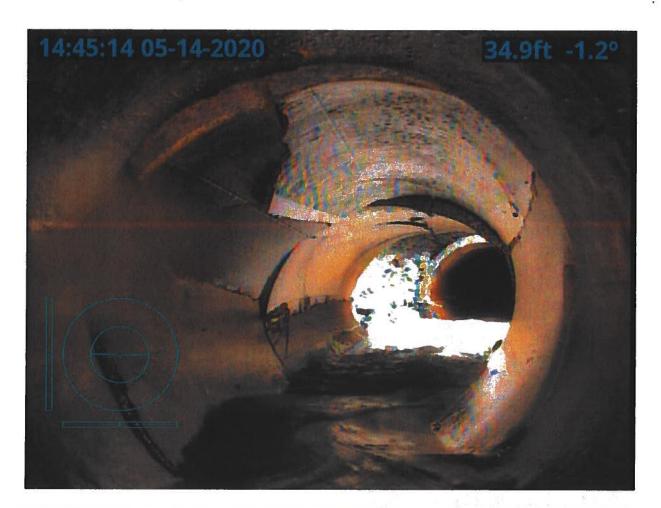

#### **Investigation Summary:**

- Per the earlier recommendations and authorization, CCTV inspected the 15-inch VCP Main Tile starting at
  existing 3 feet diameter blowout located in the grass waterway approximately 1900 feet east of County
  Highway S27 and approximately 2650 feet south of County Highway D41.
- Televised 884.9 feet upstream (to the north) from said existing tile blowout and found 17 locations of partial/imminent collapse. (see attached Tabulated Defects sheet)
- Televised 995 feet downstream (to the south) from said existing tile blowout and found 9 locations of partial/imminent collapse. (see attached Tabulated Defects sheet)
- Temporarily repaired 4 tile locations, 2 north and 2 south (1 was at tenant's request) from the start location of the CCTV with 15" Dual Wall HDPE tile with fabric wrapped joints and backfilled the areas with on-site soil.

#### <u>Additional Actions Recommended:</u>

It is obvious that the Main tile is in disrepair and needs to be repaired based on the CCTV results and the history of repairs in the area. If nothing is done, the tile's condition will only continue to deteriorate which will result in future blowouts and sinkholes that will impact the drainage capacity of the Main tile. Therefore, we would recommend doing at least 6 spot repairs which would consists of replacing approximately 570 feet of existing tile. It is our opinion that the total construction cost would be \$35,000-\$45,000. This cost is low enough that neither a hearing nor Engineer's Report would be required. Alternatively, the District Trustees could purse replacement of the Main tile for its entire length of CCTV, the cost of which would exceed \$50,000 and require a hearing and Engineer's Report.