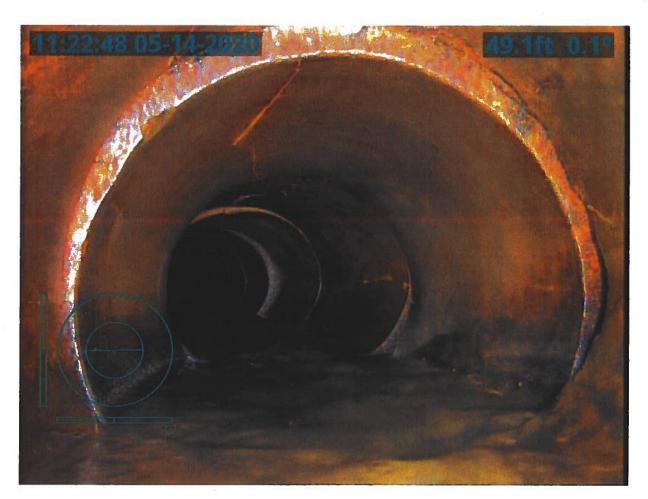

#### **Investigation Summary:**

- Per the earlier recommendations and authorization, CCTV inspected the 15-inch VCP Main Tile starting at
  existing 3 feet diameter blowout located in the grass waterway approximately 1900 feet east of County
  Highway S27 and approximately 2650 feet south of County Highway D41.
- Televised 884.9 feet upstream (to the north) from said existing tile blowout and found 17 locations of partial/imminent collapse. (see attached Tabulated Defects sheet)
- Televised 995 feet downstream (to the south) from said existing tile blowout and found 9 locations of partial/imminent collapse. (see attached Tabulated Defects sheet)
- Temporarily repaired 4 tile locations, 2 north and 2 south (1 was at tenant's request) from the start location of the CCTV with 15" Dual Wall HDPE tile with fabric wrapped joints and backfilled the areas with on-site soil.