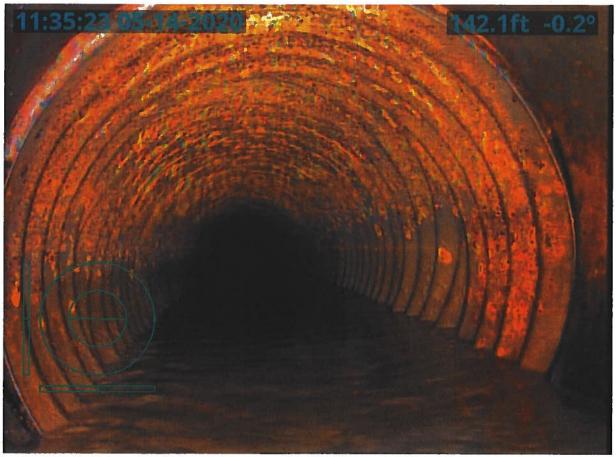

#### **Investigation Summary:**

- Per the earlier recommendations and authorization, CCTV inspected the 15-inch VCP Main Tile starting at
  existing 3 feet diameter blowout located in the grass waterway approximately 1900 feet east of County
  Highway S27 and approximately 2650 feet south of County Highway D41.
- Televised 884.9 feet upstream (to the north) from said existing tile blowout and found 17 locations of partial/imminent collapse. (see attached Tabulated Defects sheet)
- Televised 995 feet downstream (to the south) from said existing tile blowout and found 9 locations of partial/imminent collapse. (see attached Tabulated Defects sheet)
- Temporarily repaired 4 tile locations, 2 north and 2 south (1 was at tenant's request) from the start location of the CCTV with 15" Dual Wall HDPE tile with fabric wrapped joints and backfilled the areas with on-site soil.

#### <u>Additional Actions Recommended:</u>

It is obvious that the Main tile is in disrepair and needs to be repaired based on the CCTV results and the history of repairs in the area. If nothing is done, the tile's condition will only continue to deteriorate which will result in future blowouts and sinkholes that will impact the drainage capacity of the Main tile. Therefore, we would recommend doing at least 6 spot repairs which would consists of replacing approximately 570 feet of existing tile. It is our opinion that the total construction cost would be \$35,000-\$45,000. This cost is low enough that neither a hearing nor Engineer's Report would be required. Alternatively, the District Trustees could purse replacement of the Main tile for its entire length of CCTV, the cost of which would exceed \$50,000 and require a hearing and Engineer's Report.