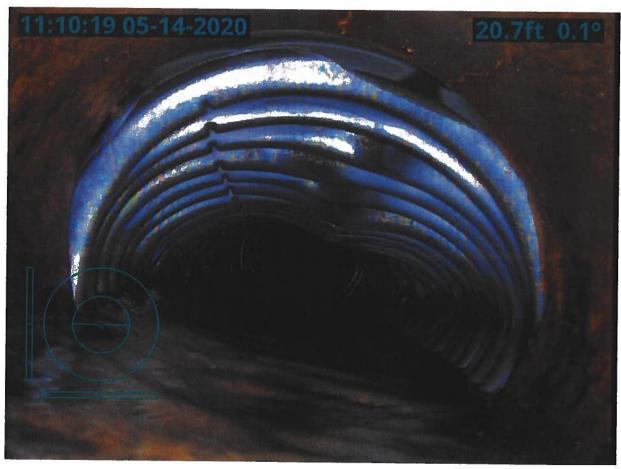

#### **Investigation Summary:**

- Per the earlier recommendations and authorization, CCTV inspected the 15-inch VCP Main Tile starting at
  existing 3 feet diameter blowout located in the grass waterway approximately 1900 feet east of County
  Highway S27 and approximately 2650 feet south of County Highway D41.
- Televised 884.9 feet upstream (to the north) from said existing tile blowout and found 17 locations of partial/imminent collapse. (see attached Tabulated Defects sheet)
- Televised 995 feet downstream (to the south) from said existing tile blowout and found 9 locations of partial/imminent collapse. (see attached Tabulated Defects sheet)
- Temporarily repaired 4 tile locations, 2 north and 2 south (1 was at tenant's request) from the start location of the CCTV with 15" Dual Wall HDPE tile with fabric wrapped joints and backfilled the areas with on-site soil.

#### <u>Additional Actions Recommended:</u>

It is obvious that the Main tile is in disrepair and needs to be repaired based on the CCTV results and the history of repairs in the area. If nothing is done, the tile's condition will only continue to deteriorate which will result in future blowouts and sinkholes that will impact the drainage capacity of the Main tile. Therefore, we would recommend doing at least 6 spot repairs which would consists of replacing approximately 570 feet of existing tile. It is our opinion that the total construction cost would be \$35,000-\$45,000. This cost is low enough that neither a hearing nor Engineer's Report would be required. Alternatively, the District Trustees could purse replacement of the Main tile for its entire length of CCTV, the cost of which would exceed \$50,000 and require a hearing and Engineer's Report.