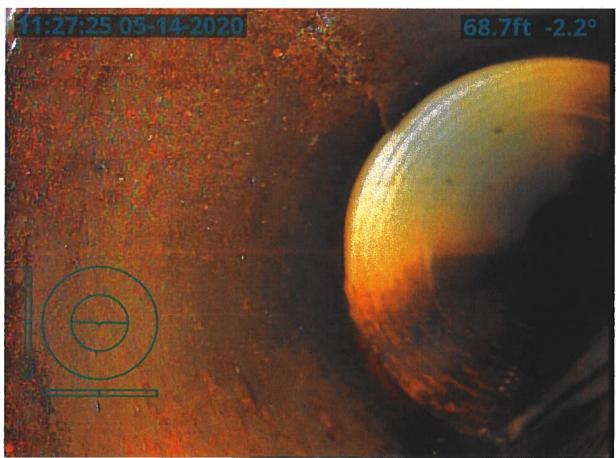

#### **Investigation Summary:**

- Per the earlier recommendations and authorization, CCTV inspected the 15-inch VCP Main Tile starting at
  existing 3 feet diameter blowout located in the grass waterway approximately 1900 feet east of County
  Highway S27 and approximately 2650 feet south of County Highway D41.
- Televised 884.9 feet upstream (to the north) from said existing tile blowout and found 17 locations of partial/imminent collapse. (see attached Tabulated Defects sheet)
- Televised 995 feet downstream (to the south) from said existing tile blowout and found 9 locations of partial/imminent collapse. (see attached Tabulated Defects sheet)
- Temporarily repaired 4 tile locations, 2 north and 2 south (1 was at tenant's request) from the start location of the CCTV with 15" Dual Wall HDPE tile with fabric wrapped joints and backfilled the areas with on-site soil.