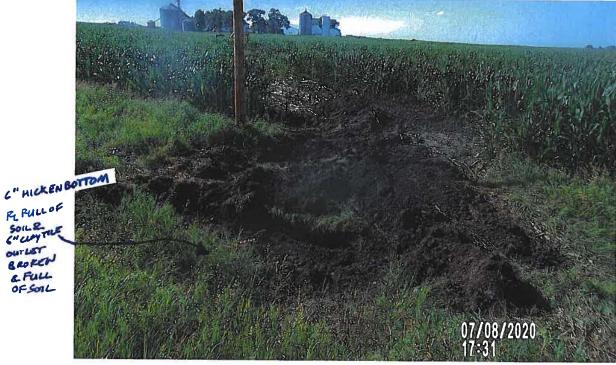

#### DD 14 WO 290 - 6844.4 - INVESTIGATION REPORT - 2020-08-31.PDF

5. DD 14 WO 291 - Discuss W Possible Action - Investigation Summary Work Order 291's initial report was of slow drainage and standing water, further investigation did not reveal a clear-cut issue, potholing was done on Lateral 2 and Main Tile to find problem locations. Two private tile connections were found to have been inserted too far into the main tile directly across from one another, creating an obstruction that caught trash and debris causing the back ups. Repair was made and Investigation Summary is included here for review and discussion at the Landowners Meeting.