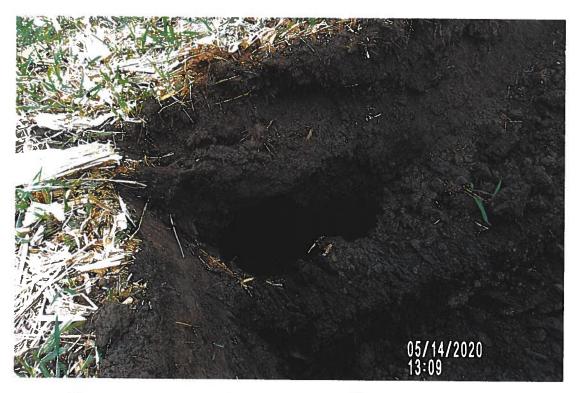

#### **Investigation Summary:**

- Per the earlier recommendations and authorization, CCTV inspected the 15-inch VCP Main Tile starting at
  existing 3 feet diameter blowout located in the grass waterway approximately 1900 feet east of County
  Highway S27 and approximately 2650 feet south of County Highway D41.
- Televised 884.9 feet upstream (to the north) from said existing tile blowout and found 17 locations of partial/imminent collapse. (see attached Tabulated Defects sheet)
- Televised 995 feet downstream (to the south) from said existing tile blowout and found 9 locations of partial/imminent collapse. (see attached Tabulated Defects sheet)
- Temporarily repaired 4 tile locations, 2 north and 2 south (1 was at tenant's request) from the start location of the CCTV with 15" Dual Wall HDPE tile with fabric wrapped joints and backfilled the areas with on-site soil.

#### <u>Additional Actions Recommended:</u>

It is obvious that the Main tile is in disrepair and needs to be repaired based on the CCTV results and the history of repairs in the area. If nothing is done, the tile's condition will only continue to deteriorate which will result in future blowouts and sinkholes that will impact the drainage capacity of the Main tile. Therefore, we would recommend doing at least 6 spot repairs which would consists of replacing approximately 570 feet of existing tile. It is our opinion that the total construction cost would be \$35,000-\$45,000. This cost is low enough that neither a hearing nor Engineer's Report would be required. Alternatively, the District Trustees could purse replacement of the Main tile for its entire length of CCTV, the cost of which would exceed \$50,000 and require a hearing and Engineer's Report.