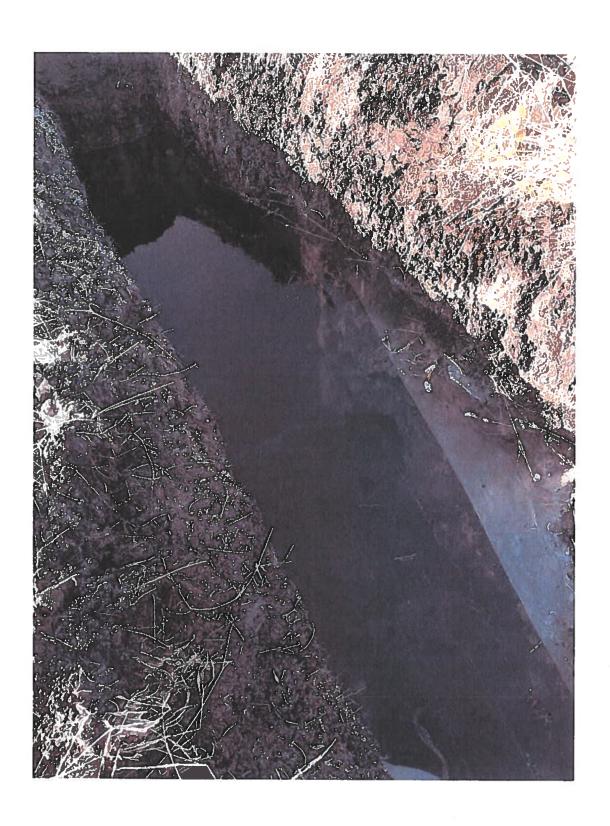

This informational meeting is to discuss the issue of 3 reported blowouts/sinkholes with cracked/collapsed VCP main tile and the history of 7 blowouts/sinkholes reported on this tile in the last 3 years, one of which included monitoring of a failing road crossing instead of replacement. The Investigation Report of 8/31/2020, reports CCTV results of 26 locations of partial or imminent collapse within 1900' of tile, temporary repairs were made in four locations. Landowner input and feedback are requested to discuss options and/or see if there is interest in a larger district project/repair.

#### **Investigation Summary:**

- Per the earlier recommendations and authorization, CCTV inspected the 15-inch VCP Main Tile starting at
  existing 3 feet diameter blowout located in the grass waterway approximately 1900 feet east of County
  Highway S27 and approximately 2650 feet south of County Highway D41.
- Televised 884.9 feet upstream (to the north) from said existing tile blowout and found 17 locations of partial/imminent collapse. (see attached Tabulated Defects sheet)
- Televised 995 feet downstream (to the south) from said existing tile blowout and found 9 locations of partial/imminent collapse. (see attached Tabulated Defects sheet)
- Temporarily repaired 4 tile locations, 2 north and 2 south (1 was at tenant's request) from the start location of the CCTV with 15" Dual Wall HDPE tile with fabric wrapped joints and backfilled the areas with on-site soil.

#### <u>Additional Actions Recommended:</u>

It is obvious that the Main tile is in disrepair and needs to be repaired based on the CCTV results and the history of repairs in the area. If nothing is done, the tile's condition will only continue to deteriorate which will result in future blowouts and sinkholes that will impact the drainage capacity of the Main tile. Therefore, we would recommend doing at least 6 spot repairs which would consists of replacing approximately 570 feet of existing tile. It is our opinion that the total construction cost would be \$35,000-\$45,000. This cost is low enough that neither a hearing nor Engineer's Report would be required. Alternatively, the District Trustees could purse replacement of the Main tile for its entire length of CCTV, the cost of which would exceed \$50,000 and require a hearing and Engineer's Report.