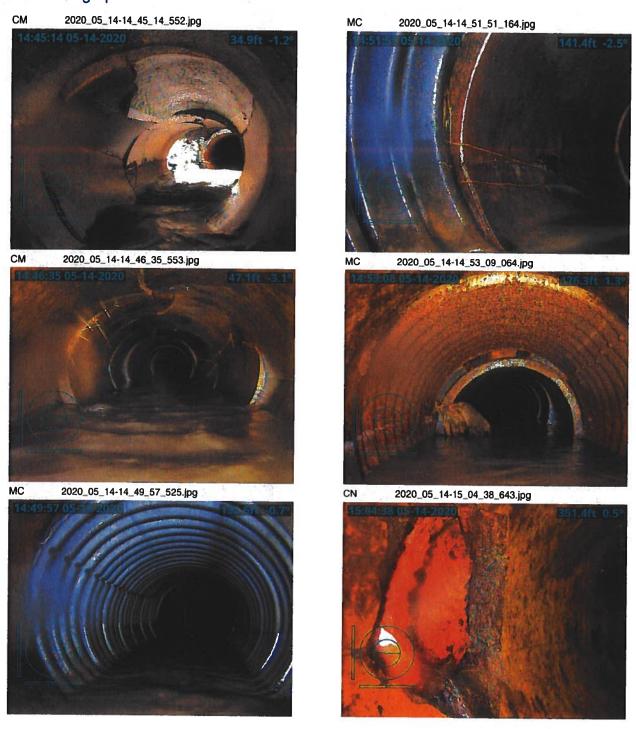

#### **Investigation Summary:**

- Per the earlier recommendations and authorization, CCTV inspected the 15-inch VCP Main Tile starting at
  existing 3 feet diameter blowout located in the grass waterway approximately 1900 feet east of County
  Highway S27 and approximately 2650 feet south of County Highway D41.
- Televised 884.9 feet upstream (to the north) from said existing tile blowout and found 17 locations of partial/imminent collapse. (see attached Tabulated Defects sheet)
- Televised 995 feet downstream (to the south) from said existing tile blowout and found 9 locations of partial/imminent collapse. (see attached Tabulated Defects sheet)
- Temporarily repaired 4 tile locations, 2 north and 2 south (1 was at tenant's request) from the start location of the CCTV with 15" Dual Wall HDPE tile with fabric wrapped joints and backfilled the areas with on-site soil.