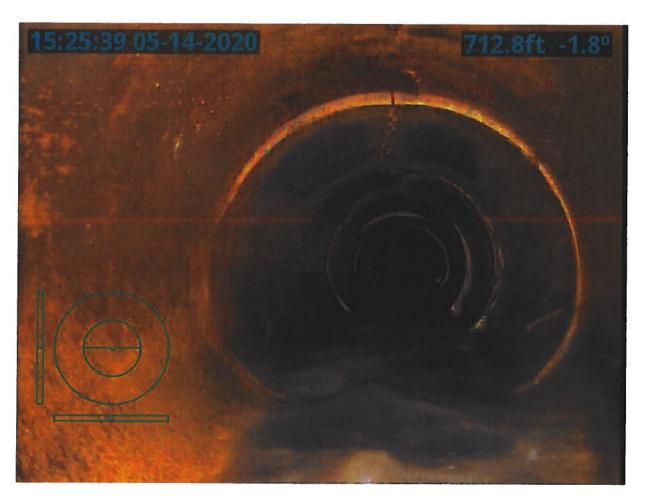

#### **Investigation Summary:**

- Per the earlier recommendations and authorization, CCTV inspected the 15-inch VCP Main Tile starting at
  existing 3 feet diameter blowout located in the grass waterway approximately 1900 feet east of County
  Highway S27 and approximately 2650 feet south of County Highway D41.
- Televised 884.9 feet upstream (to the north) from said existing tile blowout and found 17 locations of partial/imminent collapse. (see attached Tabulated Defects sheet)
- Televised 995 feet downstream (to the south) from said existing tile blowout and found 9 locations of partial/imminent collapse. (see attached Tabulated Defects sheet)
- Temporarily repaired 4 tile locations, 2 north and 2 south (1 was at tenant's request) from the start location of the CCTV with 15" Dual Wall HDPE tile with fabric wrapped joints and backfilled the areas with on-site soil.

#### <u>Additional Actions Recommended:</u>

It is obvious that the Main tile is in disrepair and needs to be repaired based on the CCTV results and the history of repairs in the area. If nothing is done, the tile's condition will only continue to deteriorate which will result in future blowouts and sinkholes that will impact the drainage capacity of the Main tile. Therefore, we would recommend doing at least 6 spot repairs which would consists of replacing approximately 570 feet of existing tile. It is our opinion that the total construction cost would be \$35,000-\$45,000. This cost is low enough that neither a hearing nor Engineer's Report would be required. Alternatively, the District Trustees could purse replacement of the Main tile for its entire length of CCTV, the cost of which would exceed \$50,000 and require a hearing and Engineer's Report.