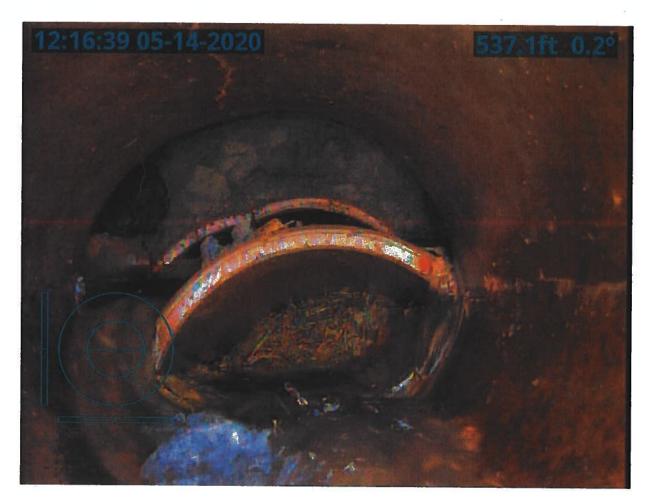

#### **Investigation Summary:**

- Per the earlier recommendations and authorization, CCTV inspected the 15-inch VCP Main Tile starting at
  existing 3 feet diameter blowout located in the grass waterway approximately 1900 feet east of County
  Highway S27 and approximately 2650 feet south of County Highway D41.
- Televised 884.9 feet upstream (to the north) from said existing tile blowout and found 17 locations of partial/imminent collapse. (see attached Tabulated Defects sheet)
- Televised 995 feet downstream (to the south) from said existing tile blowout and found 9 locations of partial/imminent collapse. (see attached Tabulated Defects sheet)
- Temporarily repaired 4 tile locations, 2 north and 2 south (1 was at tenant's request) from the start location of the CCTV with 15" Dual Wall HDPE tile with fabric wrapped joints and backfilled the areas with on-site soil.

#### <u>Additional Actions Recommended:</u>

It is obvious that the Main tile is in disrepair and needs to be repaired based on the CCTV results and the history of repairs in the area. If nothing is done, the tile's condition will only continue to deteriorate which will result in future blowouts and sinkholes that will impact the drainage capacity of the Main tile. Therefore, we would recommend doing at least 6 spot repairs which would consists of replacing approximately 570 feet of existing tile. It is our opinion that the total construction cost would be \$35,000-\$45,000. This cost is low enough that neither a hearing nor Engineer's Report would be required. Alternatively, the District Trustees could purse replacement of the Main tile for its entire length of CCTV, the cost of which would exceed \$50,000 and require a hearing and Engineer's Report.