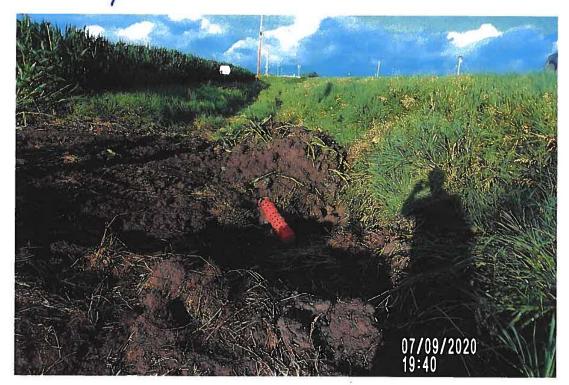

This informational meeting is to discuss the issue of 3 reported blowouts/sinkholes with cracked/collapsed VCP main tile and the history of 7 blowouts/sinkholes reported on this tile in the last 3 years, one of which included monitoring of a failing road crossing instead of replacement. The Investigation Report of 8/31/2020, reports CCTV results of 26 locations of partial or imminent collapse within 1900' of tile, temporary repairs were made in four locations. Landowner input and feedback are requested to discuss options and/or see if there is interest in a larger district project/repair.

#### <u>Additional Actions Recommended:</u>

It is obvious that the Main tile is in disrepair and needs to be repaired based on the CCTV results and the history of repairs in the area. If nothing is done, the tile's condition will only continue to deteriorate which will result in future blowouts and sinkholes that will impact the drainage capacity of the Main tile. Therefore, we would recommend doing at least 6 spot repairs which would consists of replacing approximately 570 feet of existing tile. It is our opinion that the total construction cost would be \$35,000-\$45,000. This cost is low enough that neither a hearing nor Engineer's Report would be required. Alternatively, the District Trustees could purse replacement of the Main tile for its entire length of CCTV, the cost of which would exceed \$50,000 and require a hearing and Engineer's Report.