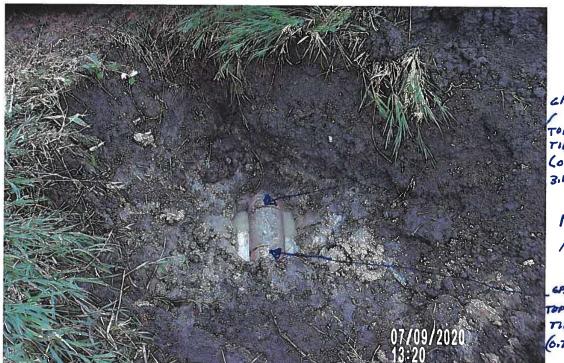

#### **Investigation Summary:**

- Per the earlier recommendations and authorization, CCTV inspected the 15-inch VCP Main Tile starting at
  existing 3 feet diameter blowout located in the grass waterway approximately 1900 feet east of County
  Highway S27 and approximately 2650 feet south of County Highway D41.
- Televised 884.9 feet upstream (to the north) from said existing tile blowout and found 17 locations of partial/imminent collapse. (see attached Tabulated Defects sheet)
- Televised 995 feet downstream (to the south) from said existing tile blowout and found 9 locations of partial/imminent collapse. (see attached Tabulated Defects sheet)
- Temporarily repaired 4 tile locations, 2 north and 2 south (1 was at tenant's request) from the start location of the CCTV with 15" Dual Wall HDPE tile with fabric wrapped joints and backfilled the areas with on-site soil.

#### <u>Additional Actions Recommended:</u>

It is obvious that the Main tile is in disrepair and needs to be repaired based on the CCTV results and the history of repairs in the area. If nothing is done, the tile's condition will only continue to deteriorate which will result in future blowouts and sinkholes that will impact the drainage capacity of the Main tile. Therefore, we would recommend doing at least 6 spot repairs which would consists of replacing approximately 570 feet of existing tile. It is our opinion that the total construction cost would be \$35,000-\$45,000. This cost is low enough that neither a hearing nor Engineer's Report would be required. Alternatively, the District Trustees could purse replacement of the Main tile for its entire length of CCTV, the cost of which would exceed \$50,000 and require a hearing and Engineer's Report.