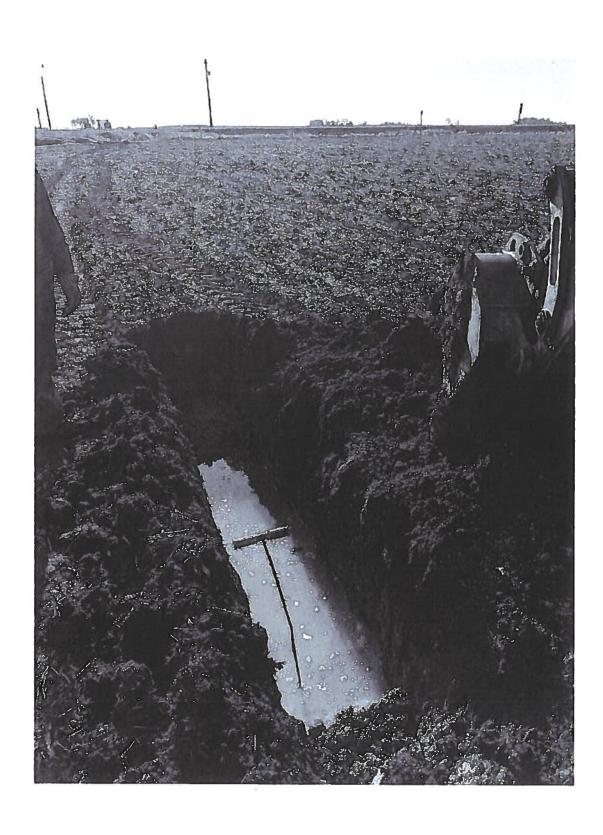

This informational meeting is to discuss the issue of 3 reported blowouts/sinkholes with cracked/collapsed VCP main tile and the history of 7 blowouts/sinkholes reported on this tile in the last 3 years, one of which included monitoring of a failing road crossing instead of replacement. The Investigation Report of 8/31/2020, reports CCTV results of 26 locations of partial or imminent collapse within 1900' of tile, temporary repairs were made in four locations. Landowner input and feedback are requested to discuss options and/or see if there is interest in a larger district project/repair.

#### **Investigation Summary:**

- Per the earlier recommendations and authorization, CCTV inspected the 15-inch VCP Main Tile starting at
  existing 3 feet diameter blowout located in the grass waterway approximately 1900 feet east of County
  Highway S27 and approximately 2650 feet south of County Highway D41.
- Televised 884.9 feet upstream (to the north) from said existing tile blowout and found 17 locations of partial/imminent collapse. (see attached Tabulated Defects sheet)
- Televised 995 feet downstream (to the south) from said existing tile blowout and found 9 locations of partial/imminent collapse. (see attached Tabulated Defects sheet)
- Temporarily repaired 4 tile locations, 2 north and 2 south (1 was at tenant's request) from the start location of the CCTV with 15" Dual Wall HDPE tile with fabric wrapped joints and backfilled the areas with on-site soil.