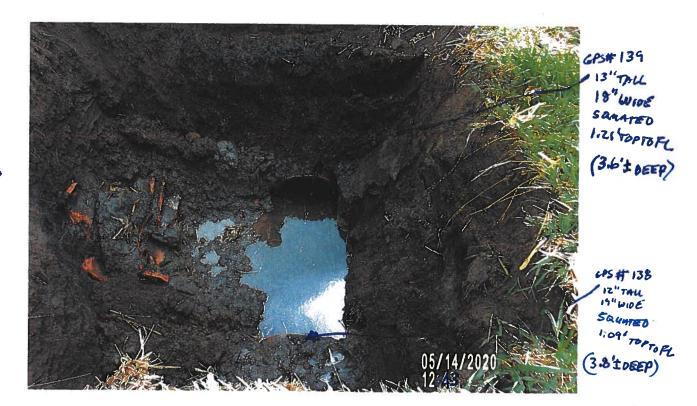

#### **Investigation Summary:**

- Per the earlier recommendations and authorization, CCTV inspected the 15-inch VCP Main Tile starting at
  existing 3 feet diameter blowout located in the grass waterway approximately 1900 feet east of County
  Highway S27 and approximately 2650 feet south of County Highway D41.
- Televised 884.9 feet upstream (to the north) from said existing tile blowout and found 17 locations of partial/imminent collapse. (see attached Tabulated Defects sheet)
- Televised 995 feet downstream (to the south) from said existing tile blowout and found 9 locations of partial/imminent collapse. (see attached Tabulated Defects sheet)
- Temporarily repaired 4 tile locations, 2 north and 2 south (1 was at tenant's request) from the start location of the CCTV with 15" Dual Wall HDPE tile with fabric wrapped joints and backfilled the areas with on-site soil.

#### <u>Additional Actions Recommended:</u>

It is obvious that the Main tile is in disrepair and needs to be repaired based on the CCTV results and the history of repairs in the area. If nothing is done, the tile's condition will only continue to deteriorate which will result in future blowouts and sinkholes that will impact the drainage capacity of the Main tile. Therefore, we would recommend doing at least 6 spot repairs which would consists of replacing approximately 570 feet of existing tile. It is our opinion that the total construction cost would be \$35,000-\$45,000. This cost is low enough that neither a hearing nor Engineer's Report would be required. Alternatively, the District Trustees could purse replacement of the Main tile for its entire length of CCTV, the cost of which would exceed \$50,000 and require a hearing and Engineer's Report.