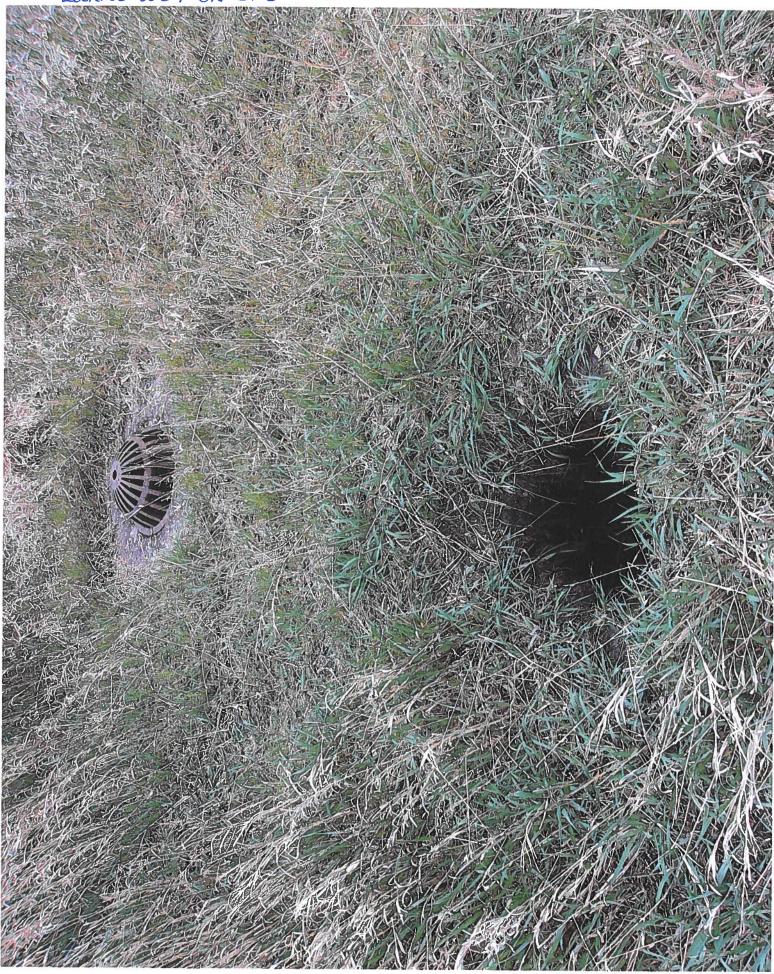

This informational meeting is to discuss the issue of 3 reported blowouts/sinkholes with cracked/collapsed VCP main tile and the history of 7 blowouts/sinkholes reported on this tile in the last 3 years, one of which included monitoring of a failing road crossing instead of replacement. The Investigation Report of 8/31/2020, reports CCTV results of 26 locations of partial or imminent collapse within 1900' of tile, temporary repairs were made in four locations. Landowner input and feedback are requested to discuss options and/or see if there is interest in a larger district project/repair.

#### **Investigation Summary:**

- Per the earlier recommendations and authorization, CCTV inspected the 15-inch VCP Main Tile starting at
  existing 3 feet diameter blowout located in the grass waterway approximately 1900 feet east of County
  Highway S27 and approximately 2650 feet south of County Highway D41.
- Televised 884.9 feet upstream (to the north) from said existing tile blowout and found 17 locations of partial/imminent collapse. (see attached Tabulated Defects sheet)
- Televised 995 feet downstream (to the south) from said existing tile blowout and found 9 locations of partial/imminent collapse. (see attached Tabulated Defects sheet)
- Temporarily repaired 4 tile locations, 2 north and 2 south (1 was at tenant's request) from the start location of the CCTV with 15" Dual Wall HDPE tile with fabric wrapped joints and backfilled the areas with on-site soil.