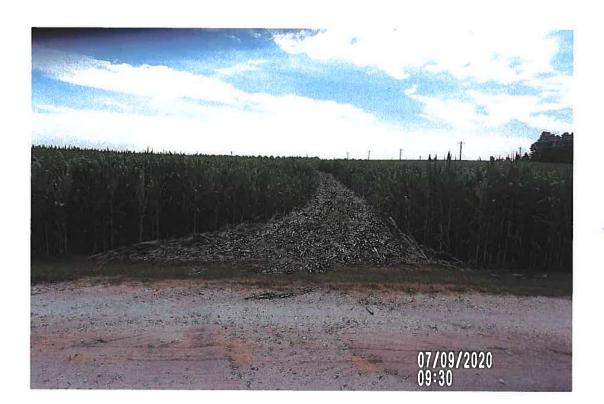

This informational meeting is to discuss the issue of 3 reported blowouts/sinkholes with cracked/collapsed VCP main tile and the history of 7 blowouts/sinkholes reported on this tile in the last 3 years, one of which included monitoring of a failing road crossing instead of replacement. The Investigation Report of 8/31/2020, reports CCTV results of 26 locations of partial or imminent collapse within 1900' of tile, temporary repairs were made in four locations. Landowner input and feedback are requested to discuss options and/or see if there is interest in a larger district project/repair.

#### **Investigation Summary:**

- Per the earlier recommendations and authorization, CCTV inspected the 15-inch VCP Main Tile starting at
  existing 3 feet diameter blowout located in the grass waterway approximately 1900 feet east of County
  Highway S27 and approximately 2650 feet south of County Highway D41.
- Televised 884.9 feet upstream (to the north) from said existing tile blowout and found 17 locations of partial/imminent collapse. (see attached Tabulated Defects sheet)
- Televised 995 feet downstream (to the south) from said existing tile blowout and found 9 locations of partial/imminent collapse. (see attached Tabulated Defects sheet)
- Temporarily repaired 4 tile locations, 2 north and 2 south (1 was at tenant's request) from the start location of the CCTV with 15" Dual Wall HDPE tile with fabric wrapped joints and backfilled the areas with on-site soil.