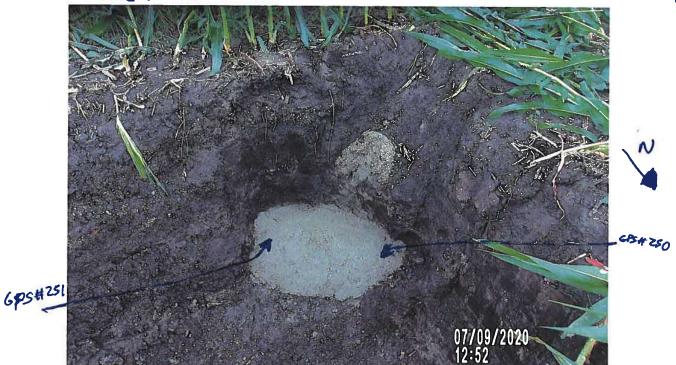

This informational meeting is to discuss the issue of 3 reported blowouts/sinkholes with cracked/collapsed VCP main tile and the history of 7 blowouts/sinkholes reported on this tile in the last 3 years, one of which included monitoring of a failing road crossing instead of replacement. The Investigation Report of 8/31/2020, reports CCTV results of 26 locations of partial or imminent collapse within 1900' of tile, temporary repairs were made in four locations. Landowner input and feedback are requested to discuss options and/or see if there is interest in a larger district project/repair.

#### **Investigation Summary:**

- Per the earlier recommendations and authorization, CCTV inspected the 15-inch VCP Main Tile starting at
  existing 3 feet diameter blowout located in the grass waterway approximately 1900 feet east of County
  Highway S27 and approximately 2650 feet south of County Highway D41.
- Televised 884.9 feet upstream (to the north) from said existing tile blowout and found 17 locations of partial/imminent collapse. (see attached Tabulated Defects sheet)
- Televised 995 feet downstream (to the south) from said existing tile blowout and found 9 locations of partial/imminent collapse. (see attached Tabulated Defects sheet)
- Temporarily repaired 4 tile locations, 2 north and 2 south (1 was at tenant's request) from the start location of the CCTV with 15" Dual Wall HDPE tile with fabric wrapped joints and backfilled the areas with on-site soil.