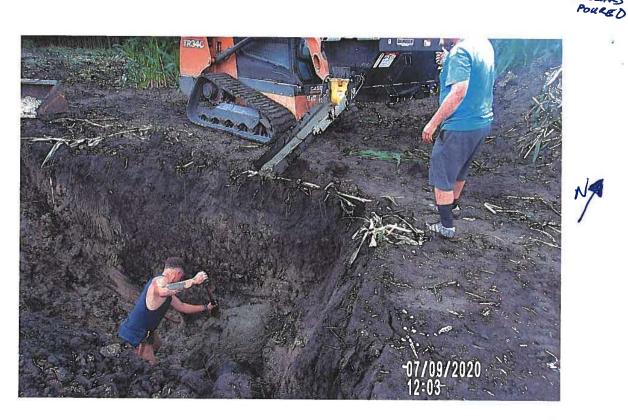

This informational meeting is to discuss the issue of 3 reported blowouts/sinkholes with cracked/collapsed VCP main tile and the history of 7 blowouts/sinkholes reported on this tile in the last 3 years, one of which included monitoring of a failing road crossing instead of replacement. The Investigation Report of 8/31/2020, reports CCTV results of 26 locations of partial or imminent collapse within 1900' of tile, temporary repairs were made in four locations. Landowner input and feedback are requested to discuss options and/or see if there is interest in a larger district project/repair.

#### **Investigation Summary:**

- Per the earlier recommendations and authorization, CCTV inspected the 15-inch VCP Main Tile starting at
  existing 3 feet diameter blowout located in the grass waterway approximately 1900 feet east of County
  Highway S27 and approximately 2650 feet south of County Highway D41.
- Televised 884.9 feet upstream (to the north) from said existing tile blowout and found 17 locations of partial/imminent collapse. (see attached Tabulated Defects sheet)
- Televised 995 feet downstream (to the south) from said existing tile blowout and found 9 locations of partial/imminent collapse. (see attached Tabulated Defects sheet)
- Temporarily repaired 4 tile locations, 2 north and 2 south (1 was at tenant's request) from the start location of the CCTV with 15" Dual Wall HDPE tile with fabric wrapped joints and backfilled the areas with on-site soil.