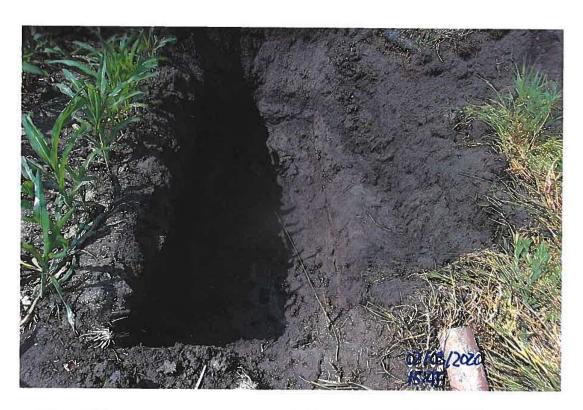

#### **Investigation Summary:**

- Per the earlier recommendations and authorization, CCTV inspected the 15-inch VCP Main Tile starting at
  existing 3 feet diameter blowout located in the grass waterway approximately 1900 feet east of County
  Highway S27 and approximately 2650 feet south of County Highway D41.
- Televised 884.9 feet upstream (to the north) from said existing tile blowout and found 17 locations of partial/imminent collapse. (see attached Tabulated Defects sheet)
- Televised 995 feet downstream (to the south) from said existing tile blowout and found 9 locations of partial/imminent collapse. (see attached Tabulated Defects sheet)
- Temporarily repaired 4 tile locations, 2 north and 2 south (1 was at tenant's request) from the start location of the CCTV with 15" Dual Wall HDPE tile with fabric wrapped joints and backfilled the areas with on-site soil.