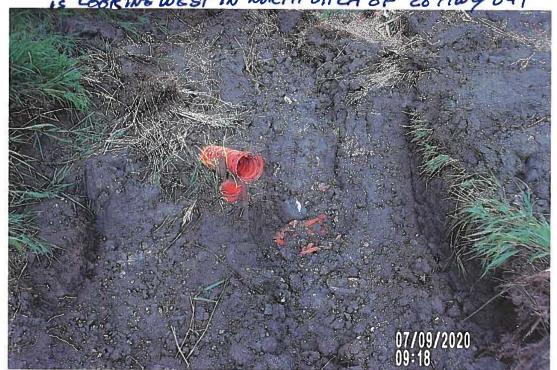

#### **Investigation Summary:**

- Per the earlier recommendations and authorization, CCTV inspected the 15-inch VCP Main Tile starting at
  existing 3 feet diameter blowout located in the grass waterway approximately 1900 feet east of County
  Highway S27 and approximately 2650 feet south of County Highway D41.
- Televised 884.9 feet upstream (to the north) from said existing tile blowout and found 17 locations of partial/imminent collapse. (see attached Tabulated Defects sheet)
- Televised 995 feet downstream (to the south) from said existing tile blowout and found 9 locations of partial/imminent collapse. (see attached Tabulated Defects sheet)
- Temporarily repaired 4 tile locations, 2 north and 2 south (1 was at tenant's request) from the start location of the CCTV with 15" Dual Wall HDPE tile with fabric wrapped joints and backfilled the areas with on-site soil.

#### <u>Additional Actions Recommended:</u>

It is obvious that the Main tile is in disrepair and needs to be repaired based on the CCTV results and the history of repairs in the area. If nothing is done, the tile's condition will only continue to deteriorate which will result in future blowouts and sinkholes that will impact the drainage capacity of the Main tile. Therefore, we would recommend doing at least 6 spot repairs which would consists of replacing approximately 570 feet of existing tile. It is our opinion that the total construction cost would be \$35,000-\$45,000. This cost is low enough that neither a hearing nor Engineer's Report would be required. Alternatively, the District Trustees could purse replacement of the Main tile for its entire length of CCTV, the cost of which would exceed \$50,000 and require a hearing and Engineer's Report.