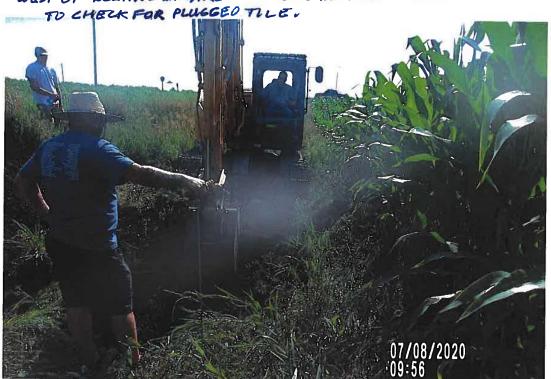

This informational meeting is to discuss the issue of 3 reported blowouts/sinkholes with cracked/collapsed VCP main tile and the history of 7 blowouts/sinkholes reported on this tile in the last 3 years, one of which included monitoring of a failing road crossing instead of replacement. The Investigation Report of 8/31/2020, reports CCTV results of 26 locations of partial or imminent collapse within 1900' of tile, temporary repairs were made in four locations. Landowner input and feedback are requested to discuss options and/or see if there is interest in a larger district project/repair.

#### **Investigation Summary:**

- Per the earlier recommendations and authorization, CCTV inspected the 15-inch VCP Main Tile starting at
  existing 3 feet diameter blowout located in the grass waterway approximately 1900 feet east of County
  Highway S27 and approximately 2650 feet south of County Highway D41.
- Televised 884.9 feet upstream (to the north) from said existing tile blowout and found 17 locations of partial/imminent collapse. (see attached Tabulated Defects sheet)
- Televised 995 feet downstream (to the south) from said existing tile blowout and found 9 locations of partial/imminent collapse. (see attached Tabulated Defects sheet)
- Temporarily repaired 4 tile locations, 2 north and 2 south (1 was at tenant's request) from the start location of the CCTV with 15" Dual Wall HDPE tile with fabric wrapped joints and backfilled the areas with on-site soil.