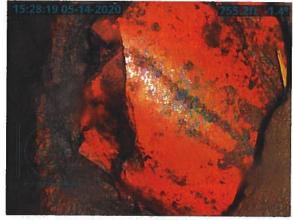

#### **Investigation Summary:**

- Per the earlier recommendations and authorization, CCTV inspected the 15-inch VCP Main Tile starting at
  existing 3 feet diameter blowout located in the grass waterway approximately 1900 feet east of County
  Highway S27 and approximately 2650 feet south of County Highway D41.
- Televised 884.9 feet upstream (to the north) from said existing tile blowout and found 17 locations of partial/imminent collapse. (see attached Tabulated Defects sheet)
- Televised 995 feet downstream (to the south) from said existing tile blowout and found 9 locations of partial/imminent collapse. (see attached Tabulated Defects sheet)
- Temporarily repaired 4 tile locations, 2 north and 2 south (1 was at tenant's request) from the start location of the CCTV with 15" Dual Wall HDPE tile with fabric wrapped joints and backfilled the areas with on-site soil.

#### <u>Additional Actions Recommended:</u>

It is obvious that the Main tile is in disrepair and needs to be repaired based on the CCTV results and the history of repairs in the area. If nothing is done, the tile's condition will only continue to deteriorate which will result in future blowouts and sinkholes that will impact the drainage capacity of the Main tile. Therefore, we would recommend doing at least 6 spot repairs which would consists of replacing approximately 570 feet of existing tile. It is our opinion that the total construction cost would be \$35,000-\$45,000. This cost is low enough that neither a hearing nor Engineer's Report would be required. Alternatively, the District Trustees could purse replacement of the Main tile for its entire length of CCTV, the cost of which would exceed \$50,000 and require a hearing and Engineer's Report.