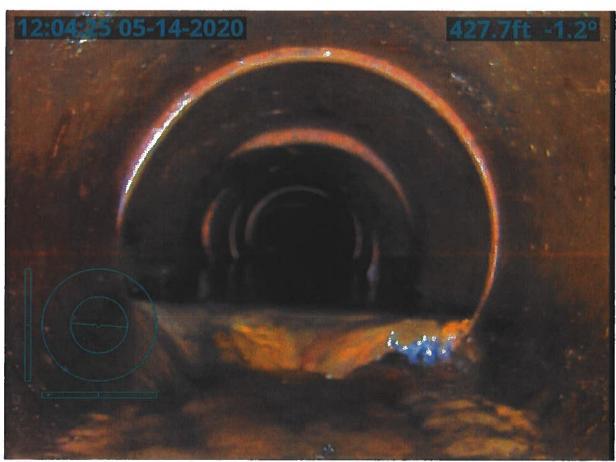

#### **Investigation Summary:**

- Per the earlier recommendations and authorization, CCTV inspected the 15-inch VCP Main Tile starting at
  existing 3 feet diameter blowout located in the grass waterway approximately 1900 feet east of County
  Highway S27 and approximately 2650 feet south of County Highway D41.
- Televised 884.9 feet upstream (to the north) from said existing tile blowout and found 17 locations of partial/imminent collapse. (see attached Tabulated Defects sheet)
- Televised 995 feet downstream (to the south) from said existing tile blowout and found 9 locations of partial/imminent collapse. (see attached Tabulated Defects sheet)
- Temporarily repaired 4 tile locations, 2 north and 2 south (1 was at tenant's request) from the start location of the CCTV with 15" Dual Wall HDPE tile with fabric wrapped joints and backfilled the areas with on-site soil.

#### <u>Additional Actions Recommended:</u>

It is obvious that the Main tile is in disrepair and needs to be repaired based on the CCTV results and the history of repairs in the area. If nothing is done, the tile's condition will only continue to deteriorate which will result in future blowouts and sinkholes that will impact the drainage capacity of the Main tile. Therefore, we would recommend doing at least 6 spot repairs which would consists of replacing approximately 570 feet of existing tile. It is our opinion that the total construction cost would be \$35,000-\$45,000. This cost is low enough that neither a hearing nor Engineer's Report would be required. Alternatively, the District Trustees could purse replacement of the Main tile for its entire length of CCTV, the cost of which would exceed \$50,000 and require a hearing and Engineer's Report.