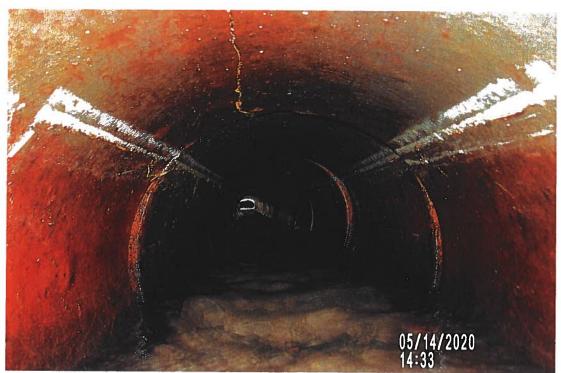

#### **Investigation Summary:**

- Per the earlier recommendations and authorization, CCTV inspected the 15-inch VCP Main Tile starting at
  existing 3 feet diameter blowout located in the grass waterway approximately 1900 feet east of County
  Highway S27 and approximately 2650 feet south of County Highway D41.
- Televised 884.9 feet upstream (to the north) from said existing tile blowout and found 17 locations of partial/imminent collapse. (see attached Tabulated Defects sheet)
- Televised 995 feet downstream (to the south) from said existing tile blowout and found 9 locations of partial/imminent collapse. (see attached Tabulated Defects sheet)
- Temporarily repaired 4 tile locations, 2 north and 2 south (1 was at tenant's request) from the start location of the CCTV with 15" Dual Wall HDPE tile with fabric wrapped joints and backfilled the areas with on-site soil.

#### <u>Additional Actions Recommended:</u>

It is obvious that the Main tile is in disrepair and needs to be repaired based on the CCTV results and the history of repairs in the area. If nothing is done, the tile's condition will only continue to deteriorate which will result in future blowouts and sinkholes that will impact the drainage capacity of the Main tile. Therefore, we would recommend doing at least 6 spot repairs which would consists of replacing approximately 570 feet of existing tile. It is our opinion that the total construction cost would be \$35,000-\$45,000. This cost is low enough that neither a hearing nor Engineer's Report would be required. Alternatively, the District Trustees could purse replacement of the Main tile for its entire length of CCTV, the cost of which would exceed \$50,000 and require a hearing and Engineer's Report.