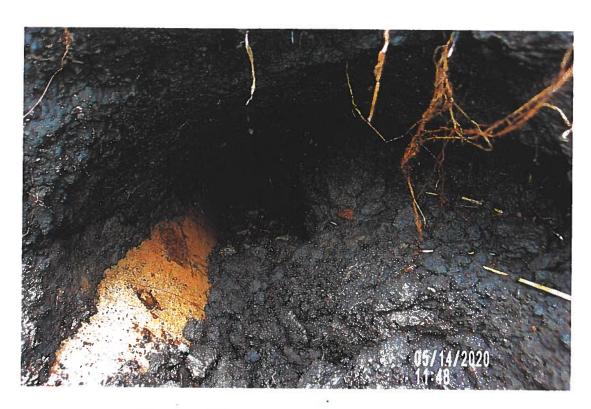

#### **Investigation Summary:**

- Per the earlier recommendations and authorization, CCTV inspected the 15-inch VCP Main Tile starting at
  existing 3 feet diameter blowout located in the grass waterway approximately 1900 feet east of County
  Highway S27 and approximately 2650 feet south of County Highway D41.
- Televised 884.9 feet upstream (to the north) from said existing tile blowout and found 17 locations of partial/imminent collapse. (see attached Tabulated Defects sheet)
- Televised 995 feet downstream (to the south) from said existing tile blowout and found 9 locations of partial/imminent collapse. (see attached Tabulated Defects sheet)
- Temporarily repaired 4 tile locations, 2 north and 2 south (1 was at tenant's request) from the start location of the CCTV with 15" Dual Wall HDPE tile with fabric wrapped joints and backfilled the areas with on-site soil.

#### <u>Additional Actions Recommended:</u>

It is obvious that the Main tile is in disrepair and needs to be repaired based on the CCTV results and the history of repairs in the area. If nothing is done, the tile's condition will only continue to deteriorate which will result in future blowouts and sinkholes that will impact the drainage capacity of the Main tile. Therefore, we would recommend doing at least 6 spot repairs which would consists of replacing approximately 570 feet of existing tile. It is our opinion that the total construction cost would be \$35,000-\$45,000. This cost is low enough that neither a hearing nor Engineer's Report would be required. Alternatively, the District Trustees could purse replacement of the Main tile for its entire length of CCTV, the cost of which would exceed \$50,000 and require a hearing and Engineer's Report.