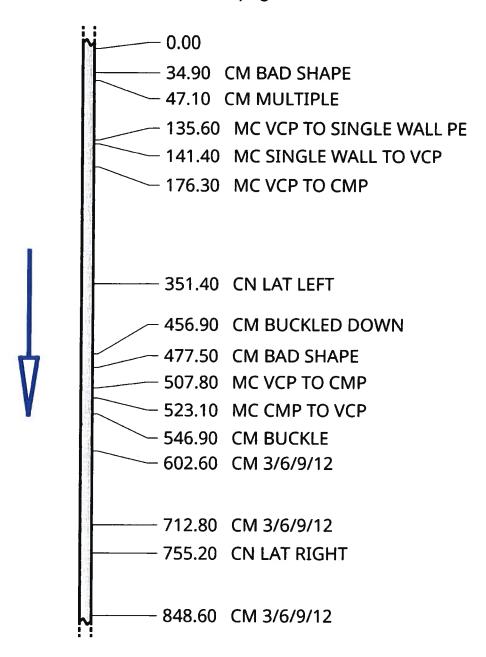

#### **Investigation Summary:**

- Per the earlier recommendations and authorization, CCTV inspected the 15-inch VCP Main Tile starting at
  existing 3 feet diameter blowout located in the grass waterway approximately 1900 feet east of County
  Highway S27 and approximately 2650 feet south of County Highway D41.
- Televised 884.9 feet upstream (to the north) from said existing tile blowout and found 17 locations of partial/imminent collapse. (see attached Tabulated Defects sheet)
- Televised 995 feet downstream (to the south) from said existing tile blowout and found 9 locations of partial/imminent collapse. (see attached Tabulated Defects sheet)
- Temporarily repaired 4 tile locations, 2 north and 2 south (1 was at tenant's request) from the start location of the CCTV with 15" Dual Wall HDPE tile with fabric wrapped joints and backfilled the areas with on-site soil.

#### <u>Additional Actions Recommended:</u>

It is obvious that the Main tile is in disrepair and needs to be repaired based on the CCTV results and the history of repairs in the area. If nothing is done, the tile's condition will only continue to deteriorate which will result in future blowouts and sinkholes that will impact the drainage capacity of the Main tile. Therefore, we would recommend doing at least 6 spot repairs which would consists of replacing approximately 570 feet of existing tile. It is our opinion that the total construction cost would be \$35,000-\$45,000. This cost is low enough that neither a hearing nor Engineer's Report would be required. Alternatively, the District Trustees could purse replacement of the Main tile for its entire length of CCTV, the cost of which would exceed \$50,000 and require a hearing and Engineer's Report.