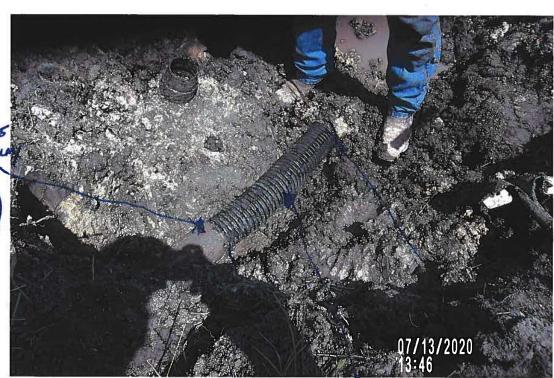

#### **Investigation Summary:**

- Per the earlier recommendations and authorization, CCTV inspected the 15-inch VCP Main Tile starting at
  existing 3 feet diameter blowout located in the grass waterway approximately 1900 feet east of County
  Highway S27 and approximately 2650 feet south of County Highway D41.
- Televised 884.9 feet upstream (to the north) from said existing tile blowout and found 17 locations of partial/imminent collapse. (see attached Tabulated Defects sheet)
- Televised 995 feet downstream (to the south) from said existing tile blowout and found 9 locations of partial/imminent collapse. (see attached Tabulated Defects sheet)
- Temporarily repaired 4 tile locations, 2 north and 2 south (1 was at tenant's request) from the start location of the CCTV with 15" Dual Wall HDPE tile with fabric wrapped joints and backfilled the areas with on-site soil.

#### <u>Additional Actions Recommended:</u>

It is obvious that the Main tile is in disrepair and needs to be repaired based on the CCTV results and the history of repairs in the area. If nothing is done, the tile's condition will only continue to deteriorate which will result in future blowouts and sinkholes that will impact the drainage capacity of the Main tile. Therefore, we would recommend doing at least 6 spot repairs which would consists of replacing approximately 570 feet of existing tile. It is our opinion that the total construction cost would be \$35,000-\$45,000. This cost is low enough that neither a hearing nor Engineer's Report would be required. Alternatively, the District Trustees could purse replacement of the Main tile for its entire length of CCTV, the cost of which would exceed \$50,000 and require a hearing and Engineer's Report.