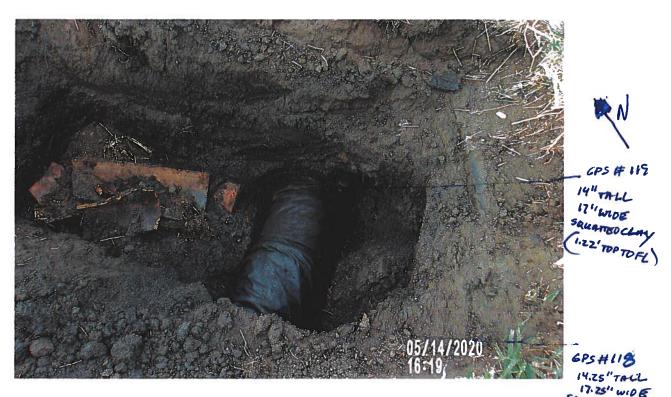

#### **Investigation Summary:**

- Per the earlier recommendations and authorization, CCTV inspected the 15-inch VCP Main Tile starting at
  existing 3 feet diameter blowout located in the grass waterway approximately 1900 feet east of County
  Highway S27 and approximately 2650 feet south of County Highway D41.
- Televised 884.9 feet upstream (to the north) from said existing tile blowout and found 17 locations of partial/imminent collapse. (see attached Tabulated Defects sheet)
- Televised 995 feet downstream (to the south) from said existing tile blowout and found 9 locations of partial/imminent collapse. (see attached Tabulated Defects sheet)
- Temporarily repaired 4 tile locations, 2 north and 2 south (1 was at tenant's request) from the start location of the CCTV with 15" Dual Wall HDPE tile with fabric wrapped joints and backfilled the areas with on-site soil.