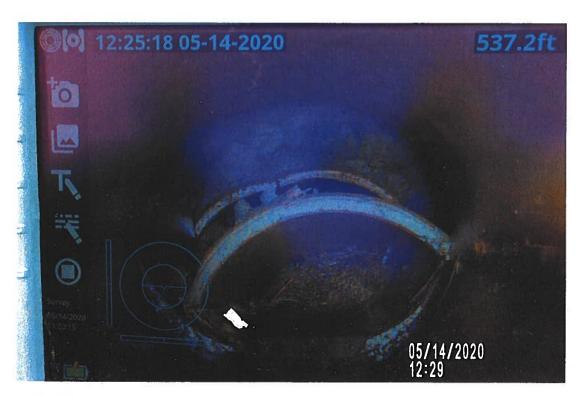

#### **Investigation Summary:**

- Per the earlier recommendations and authorization, CCTV inspected the 15-inch VCP Main Tile starting at
  existing 3 feet diameter blowout located in the grass waterway approximately 1900 feet east of County
  Highway S27 and approximately 2650 feet south of County Highway D41.
- Televised 884.9 feet upstream (to the north) from said existing tile blowout and found 17 locations of partial/imminent collapse. (see attached Tabulated Defects sheet)
- Televised 995 feet downstream (to the south) from said existing tile blowout and found 9 locations of partial/imminent collapse. (see attached Tabulated Defects sheet)
- Temporarily repaired 4 tile locations, 2 north and 2 south (1 was at tenant's request) from the start location of the CCTV with 15" Dual Wall HDPE tile with fabric wrapped joints and backfilled the areas with on-site soil.

#### <u>Additional Actions Recommended:</u>

It is obvious that the Main tile is in disrepair and needs to be repaired based on the CCTV results and the history of repairs in the area. If nothing is done, the tile's condition will only continue to deteriorate which will result in future blowouts and sinkholes that will impact the drainage capacity of the Main tile. Therefore, we would recommend doing at least 6 spot repairs which would consists of replacing approximately 570 feet of existing tile. It is our opinion that the total construction cost would be \$35,000-\$45,000. This cost is low enough that neither a hearing nor Engineer's Report would be required. Alternatively, the District Trustees could purse replacement of the Main tile for its entire length of CCTV, the cost of which would exceed \$50,000 and require a hearing and Engineer's Report.