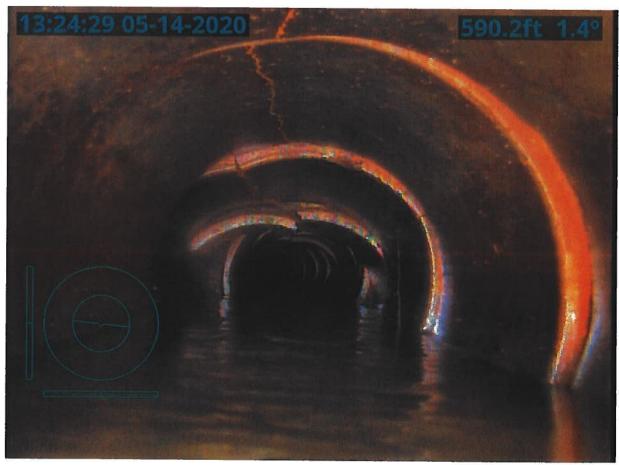

#### **Investigation Summary:**

- Per the earlier recommendations and authorization, CCTV inspected the 15-inch VCP Main Tile starting at
  existing 3 feet diameter blowout located in the grass waterway approximately 1900 feet east of County
  Highway S27 and approximately 2650 feet south of County Highway D41.
- Televised 884.9 feet upstream (to the north) from said existing tile blowout and found 17 locations of partial/imminent collapse. (see attached Tabulated Defects sheet)
- Televised 995 feet downstream (to the south) from said existing tile blowout and found 9 locations of partial/imminent collapse. (see attached Tabulated Defects sheet)
- Temporarily repaired 4 tile locations, 2 north and 2 south (1 was at tenant's request) from the start location of the CCTV with 15" Dual Wall HDPE tile with fabric wrapped joints and backfilled the areas with on-site soil.