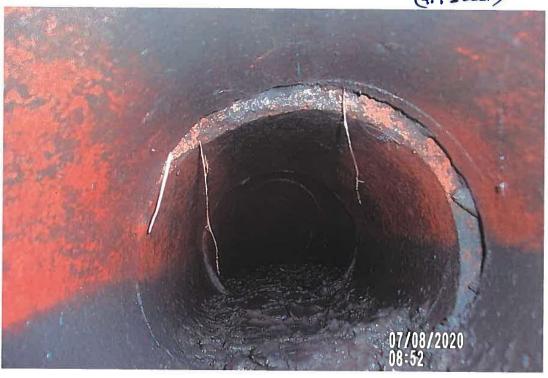

#### **Investigation Summary:**

- Per the earlier recommendations and authorization, CCTV inspected the 15-inch VCP Main Tile starting at
  existing 3 feet diameter blowout located in the grass waterway approximately 1900 feet east of County
  Highway S27 and approximately 2650 feet south of County Highway D41.
- Televised 884.9 feet upstream (to the north) from said existing tile blowout and found 17 locations of partial/imminent collapse. (see attached Tabulated Defects sheet)
- Televised 995 feet downstream (to the south) from said existing tile blowout and found 9 locations of partial/imminent collapse. (see attached Tabulated Defects sheet)
- Temporarily repaired 4 tile locations, 2 north and 2 south (1 was at tenant's request) from the start location of the CCTV with 15" Dual Wall HDPE tile with fabric wrapped joints and backfilled the areas with on-site soil.

#### <u>Additional Actions Recommended:</u>

It is obvious that the Main tile is in disrepair and needs to be repaired based on the CCTV results and the history of repairs in the area. If nothing is done, the tile's condition will only continue to deteriorate which will result in future blowouts and sinkholes that will impact the drainage capacity of the Main tile. Therefore, we would recommend doing at least 6 spot repairs which would consists of replacing approximately 570 feet of existing tile. It is our opinion that the total construction cost would be \$35,000-\$45,000. This cost is low enough that neither a hearing nor Engineer's Report would be required. Alternatively, the District Trustees could purse replacement of the Main tile for its entire length of CCTV, the cost of which would exceed \$50,000 and require a hearing and Engineer's Report.