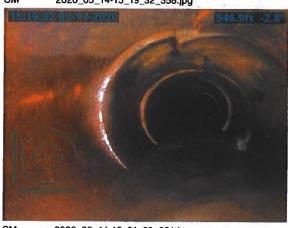

#### **Investigation Summary:**

- Per the earlier recommendations and authorization, CCTV inspected the 15-inch VCP Main Tile starting at
  existing 3 feet diameter blowout located in the grass waterway approximately 1900 feet east of County
  Highway S27 and approximately 2650 feet south of County Highway D41.
- Televised 884.9 feet upstream (to the north) from said existing tile blowout and found 17 locations of partial/imminent collapse. (see attached Tabulated Defects sheet)
- Televised 995 feet downstream (to the south) from said existing tile blowout and found 9 locations of partial/imminent collapse. (see attached Tabulated Defects sheet)
- Temporarily repaired 4 tile locations, 2 north and 2 south (1 was at tenant's request) from the start location of the CCTV with 15" Dual Wall HDPE tile with fabric wrapped joints and backfilled the areas with on-site soil.

#### <u>Additional Actions Recommended:</u>

It is obvious that the Main tile is in disrepair and needs to be repaired based on the CCTV results and the history of repairs in the area. If nothing is done, the tile's condition will only continue to deteriorate which will result in future blowouts and sinkholes that will impact the drainage capacity of the Main tile. Therefore, we would recommend doing at least 6 spot repairs which would consists of replacing approximately 570 feet of existing tile. It is our opinion that the total construction cost would be \$35,000-\$45,000. This cost is low enough that neither a hearing nor Engineer's Report would be required. Alternatively, the District Trustees could purse replacement of the Main tile for its entire length of CCTV, the cost of which would exceed \$50,000 and require a hearing and Engineer's Report.