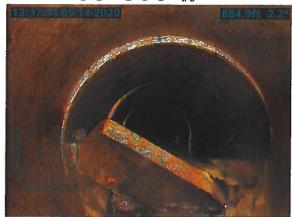

#### **Investigation Summary:**

- Per the earlier recommendations and authorization, CCTV inspected the 15-inch VCP Main Tile starting at
  existing 3 feet diameter blowout located in the grass waterway approximately 1900 feet east of County
  Highway S27 and approximately 2650 feet south of County Highway D41.
- Televised 884.9 feet upstream (to the north) from said existing tile blowout and found 17 locations of partial/imminent collapse. (see attached Tabulated Defects sheet)
- Televised 995 feet downstream (to the south) from said existing tile blowout and found 9 locations of partial/imminent collapse. (see attached Tabulated Defects sheet)
- Temporarily repaired 4 tile locations, 2 north and 2 south (1 was at tenant's request) from the start location of the CCTV with 15" Dual Wall HDPE tile with fabric wrapped joints and backfilled the areas with on-site soil.

#### <u>Additional Actions Recommended:</u>

It is obvious that the Main tile is in disrepair and needs to be repaired based on the CCTV results and the history of repairs in the area. If nothing is done, the tile's condition will only continue to deteriorate which will result in future blowouts and sinkholes that will impact the drainage capacity of the Main tile. Therefore, we would recommend doing at least 6 spot repairs which would consists of replacing approximately 570 feet of existing tile. It is our opinion that the total construction cost would be \$35,000-\$45,000. This cost is low enough that neither a hearing nor Engineer's Report would be required. Alternatively, the District Trustees could purse replacement of the Main tile for its entire length of CCTV, the cost of which would exceed \$50,000 and require a hearing and Engineer's Report.