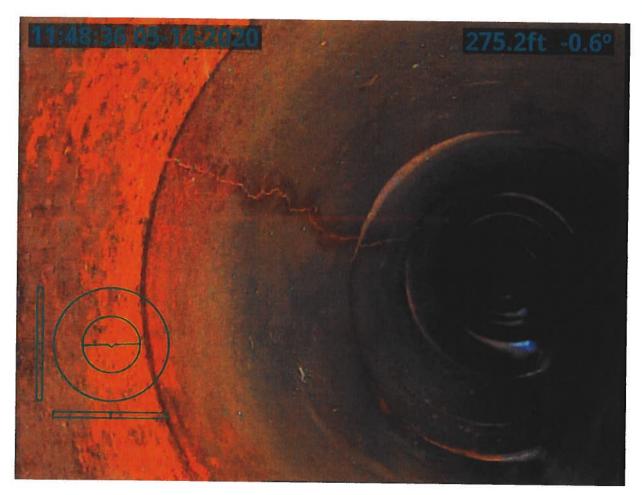

#### **Investigation Summary:**

- Per the earlier recommendations and authorization, CCTV inspected the 15-inch VCP Main Tile starting at
  existing 3 feet diameter blowout located in the grass waterway approximately 1900 feet east of County
  Highway S27 and approximately 2650 feet south of County Highway D41.
- Televised 884.9 feet upstream (to the north) from said existing tile blowout and found 17 locations of partial/imminent collapse. (see attached Tabulated Defects sheet)
- Televised 995 feet downstream (to the south) from said existing tile blowout and found 9 locations of partial/imminent collapse. (see attached Tabulated Defects sheet)
- Temporarily repaired 4 tile locations, 2 north and 2 south (1 was at tenant's request) from the start location of the CCTV with 15" Dual Wall HDPE tile with fabric wrapped joints and backfilled the areas with on-site soil.

#### <u>Additional Actions Recommended:</u>

It is obvious that the Main tile is in disrepair and needs to be repaired based on the CCTV results and the history of repairs in the area. If nothing is done, the tile's condition will only continue to deteriorate which will result in future blowouts and sinkholes that will impact the drainage capacity of the Main tile. Therefore, we would recommend doing at least 6 spot repairs which would consists of replacing approximately 570 feet of existing tile. It is our opinion that the total construction cost would be \$35,000-\$45,000. This cost is low enough that neither a hearing nor Engineer's Report would be required. Alternatively, the District Trustees could purse replacement of the Main tile for its entire length of CCTV, the cost of which would exceed \$50,000 and require a hearing and Engineer's Report.