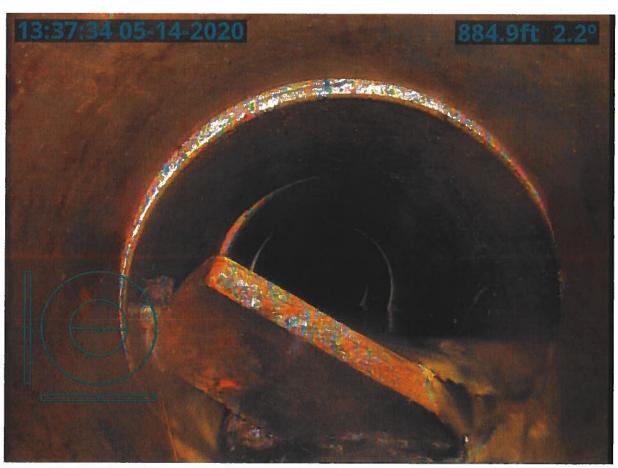

#### **Investigation Summary:**

- Per the earlier recommendations and authorization, CCTV inspected the 15-inch VCP Main Tile starting at
  existing 3 feet diameter blowout located in the grass waterway approximately 1900 feet east of County
  Highway S27 and approximately 2650 feet south of County Highway D41.
- Televised 884.9 feet upstream (to the north) from said existing tile blowout and found 17 locations of partial/imminent collapse. (see attached Tabulated Defects sheet)
- Televised 995 feet downstream (to the south) from said existing tile blowout and found 9 locations of partial/imminent collapse. (see attached Tabulated Defects sheet)
- Temporarily repaired 4 tile locations, 2 north and 2 south (1 was at tenant's request) from the start location of the CCTV with 15" Dual Wall HDPE tile with fabric wrapped joints and backfilled the areas with on-site soil.