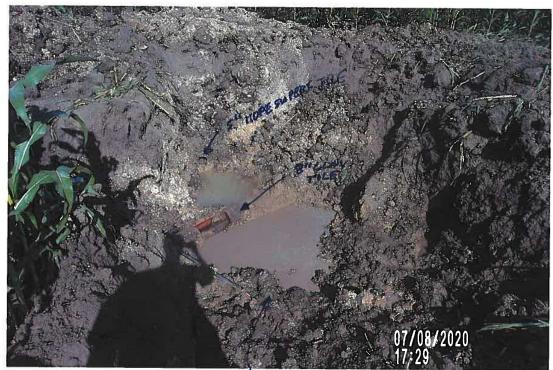

#### **Investigation Summary:**

- Per the earlier recommendations and authorization, CCTV inspected the 15-inch VCP Main Tile starting at
  existing 3 feet diameter blowout located in the grass waterway approximately 1900 feet east of County
  Highway S27 and approximately 2650 feet south of County Highway D41.
- Televised 884.9 feet upstream (to the north) from said existing tile blowout and found 17 locations of partial/imminent collapse. (see attached Tabulated Defects sheet)
- Televised 995 feet downstream (to the south) from said existing tile blowout and found 9 locations of partial/imminent collapse. (see attached Tabulated Defects sheet)
- Temporarily repaired 4 tile locations, 2 north and 2 south (1 was at tenant's request) from the start location of the CCTV with 15" Dual Wall HDPE tile with fabric wrapped joints and backfilled the areas with on-site soil.

#### <u>Additional Actions Recommended:</u>

It is obvious that the Main tile is in disrepair and needs to be repaired based on the CCTV results and the history of repairs in the area. If nothing is done, the tile's condition will only continue to deteriorate which will result in future blowouts and sinkholes that will impact the drainage capacity of the Main tile. Therefore, we would recommend doing at least 6 spot repairs which would consists of replacing approximately 570 feet of existing tile. It is our opinion that the total construction cost would be \$35,000-\$45,000. This cost is low enough that neither a hearing nor Engineer's Report would be required. Alternatively, the District Trustees could purse replacement of the Main tile for its entire length of CCTV, the cost of which would exceed \$50,000 and require a hearing and Engineer's Report.