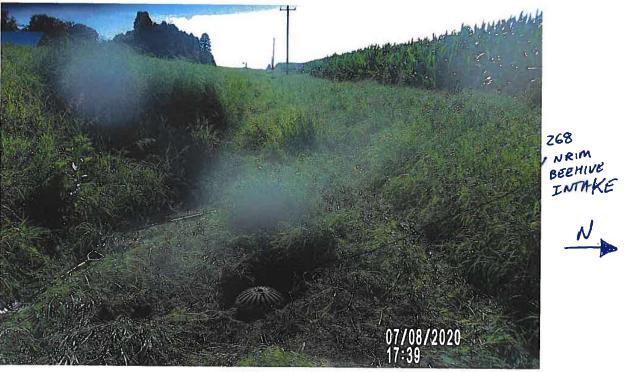

This informational meeting is to discuss the issue of 3 reported blowouts/sinkholes with cracked/collapsed VCP main tile and the history of 7 blowouts/sinkholes reported on this tile in the last 3 years, one of which included monitoring of a failing road crossing instead of replacement. The Investigation Report of 8/31/2020, reports CCTV results of 26 locations of partial or imminent collapse within 1900' of tile, temporary repairs were made in four locations. Landowner input and feedback are requested to discuss options and/or see if there is interest in a larger district project/repair.

# **Drainage Work Order Request For Repair** Hardin County

| Date:                     | 3/31/2020                                                                                                                                  |                                                                                                                                          |
|---------------------------|--------------------------------------------------------------------------------------------------------------------------------------------|------------------------------------------------------------------------------------------------------------------------------------------|
| Work Order #:             | WO0000290                                                                                                                                  | <del>- ,,</del>                                                                                                                          |
| Drainage District:        | DDs\DD 14 (51027)                                                                                                                          | <del></del>                                                                                                                              |
| Sec-Twp-Rge:              | 34-88-22 Qtr Sec: <u>SW NE &amp; NV</u>                                                                                                    | V SE                                                                                                                                     |
| Location/GIS:             | 88-22-34-200-004                                                                                                                           | <del></del> _                                                                                                                            |
| Requested By:             | David Sweeney                                                                                                                              |                                                                                                                                          |
| Contact Phone:            | (641) 373-4340                                                                                                                             |                                                                                                                                          |
| Contact Email:            |                                                                                                                                            |                                                                                                                                          |
| Landowner (if different): | Cynthia loger                                                                                                                              |                                                                                                                                          |
| Description:              | DD 14- 2 blowouts in waterway, 5' blowout N obase, 3' blowout S of drive lane is 3' deep w broenter through the farmstead & drive down the | oken VCP tile in base. Contractor should                                                                                                 |
| Repair labor, material    | s and equipment:                                                                                                                           |                                                                                                                                          |
|                           |                                                                                                                                            |                                                                                                                                          |
| Repaired By:              |                                                                                                                                            | Date:                                                                                                                                    |
| Please reference work     | order # and send statement for services to:                                                                                                | Hardin County Auditor's Office Attn: Drainage Clerk 1215 Edgington Ave, Suite 1 Eldora, IA 50627 Phone (641) 939-8111 Fax (641) 939-8245 |
| or Office Use Only        |                                                                                                                                            |                                                                                                                                          |
| Approved:                 |                                                                                                                                            | Date:                                                                                                                                    |
|                           |                                                                                                                                            |                                                                                                                                          |

2/21/2020

Approved:

| Date <b>3/3</b>   | 1/2020      |                                                |                  |              |                   |                | Work Orde | r#     |
|-------------------|-------------|------------------------------------------------|------------------|--------------|-------------------|----------------|-----------|--------|
| District #        | #14         |                                                | Lateral          | М            | ain Tile          | Fund #         |           |        |
| Township          |             |                                                | Sectio           | on <b>34</b> | Twp <b>88</b>     | Rge <b>22</b>  | Qtr Sec   | SW NE  |
| Repair Requeste   | ed By       | David Sweeney                                  |                  |              |                   |                |           | MAA 2E |
| Address           | 21          | 547 Hwy S27, Alde                              | n, IA 50006 (al  | so the re    | pair location)    | Phone          | 641-373-  | -4340  |
| Landowner         | C           | ynthia loerger                                 |                  |              |                   |                |           |        |
| Address           | 19          | 9672 Hwy D15, Iowa                             | a Falls, IA 5012 | 26           |                   | Phone          | 641-640-  | -2191  |
| Request Taken E   | Зу          |                                                |                  |              |                   |                |           |        |
| Available for Rep | pair Now    | ? XYes                                         |                  |              | [                 | Date Available |           |        |
| Problem Descrip   | ntion —     |                                                |                  |              |                   |                |           |        |
|                   | 1           | wo blowouts in water<br>flowout north of drive |                  | in diame     | ater and          |                |           |        |
|                   | 4           | feet deep with broke                           | en VCP tile in t | the base     | •                 |                |           |        |
|                   |             | lowout south of drive                          |                  |              |                   |                |           |        |
|                   | 3           | feet deep with broke                           |                  | me base      | •                 |                |           |        |
|                   | C           | contractor should ent                          | ter through the  | farmste      | ad and            |                |           |        |
|                   | ai          | rive down the lane to                          | o the back of th | ne prope     | rty.              |                |           |        |
|                   |             |                                                |                  |              |                   |                |           |        |
| Repair labor, ma  | iterials an | nd equipment                                   |                  |              |                   |                |           |        |
|                   |             |                                                |                  |              |                   |                |           |        |
|                   |             |                                                |                  |              |                   |                |           |        |
| Potential Wetlan  | nds?        | ☐Yes-Repair existing ti                        | le only          |              | No-Repair and i   | maintain tile  |           |        |
| Repaired By:      |             |                                                |                  |              |                   |                |           |        |
| Date:             |             |                                                |                  |              |                   |                |           |        |
| Please send state | ement for   | r services to:                                 |                  | rdin Count   | ty Auditor's Offi | ce             |           |        |
| Phone (6          | 41) 939-8   | 3111                                           |                  |              | on Ave, Suite 1   |                |           |        |
| Fax (641)         |             |                                                |                  | ora, IA 50   |                   |                |           |        |