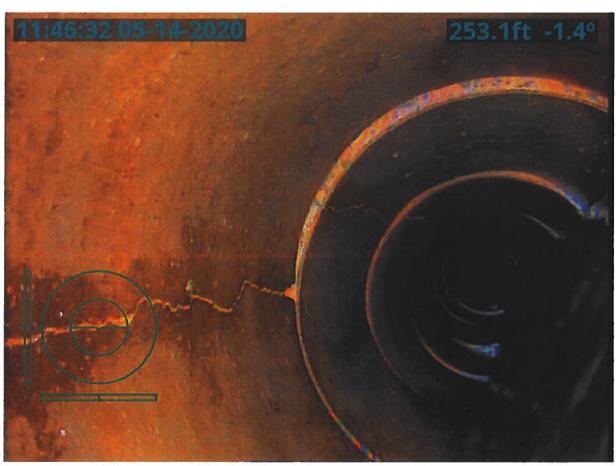

#### **Investigation Summary:**

- Per the earlier recommendations and authorization, CCTV inspected the 15-inch VCP Main Tile starting at
  existing 3 feet diameter blowout located in the grass waterway approximately 1900 feet east of County
  Highway S27 and approximately 2650 feet south of County Highway D41.
- Televised 884.9 feet upstream (to the north) from said existing tile blowout and found 17 locations of partial/imminent collapse. (see attached Tabulated Defects sheet)
- Televised 995 feet downstream (to the south) from said existing tile blowout and found 9 locations of partial/imminent collapse. (see attached Tabulated Defects sheet)
- Temporarily repaired 4 tile locations, 2 north and 2 south (1 was at tenant's request) from the start location of the CCTV with 15" Dual Wall HDPE tile with fabric wrapped joints and backfilled the areas with on-site soil.

#### <u>Additional Actions Recommended:</u>

It is obvious that the Main tile is in disrepair and needs to be repaired based on the CCTV results and the history of repairs in the area. If nothing is done, the tile's condition will only continue to deteriorate which will result in future blowouts and sinkholes that will impact the drainage capacity of the Main tile. Therefore, we would recommend doing at least 6 spot repairs which would consists of replacing approximately 570 feet of existing tile. It is our opinion that the total construction cost would be \$35,000-\$45,000. This cost is low enough that neither a hearing nor Engineer's Report would be required. Alternatively, the District Trustees could purse replacement of the Main tile for its entire length of CCTV, the cost of which would exceed \$50,000 and require a hearing and Engineer's Report.