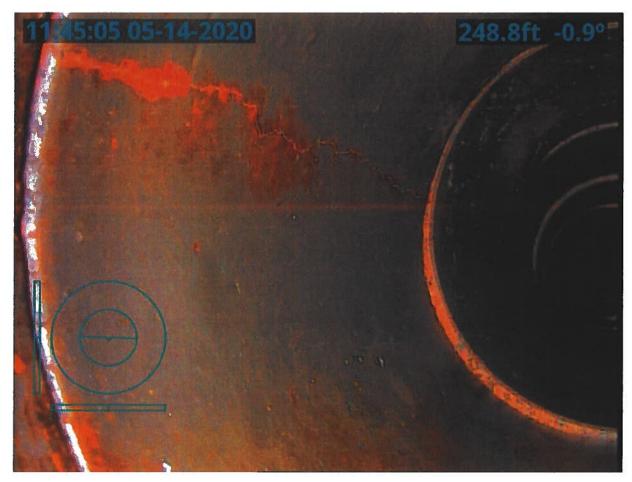

#### **Investigation Summary:**

- Per the earlier recommendations and authorization, CCTV inspected the 15-inch VCP Main Tile starting at
  existing 3 feet diameter blowout located in the grass waterway approximately 1900 feet east of County
  Highway S27 and approximately 2650 feet south of County Highway D41.
- Televised 884.9 feet upstream (to the north) from said existing tile blowout and found 17 locations of partial/imminent collapse. (see attached Tabulated Defects sheet)
- Televised 995 feet downstream (to the south) from said existing tile blowout and found 9 locations of partial/imminent collapse. (see attached Tabulated Defects sheet)
- Temporarily repaired 4 tile locations, 2 north and 2 south (1 was at tenant's request) from the start location of the CCTV with 15" Dual Wall HDPE tile with fabric wrapped joints and backfilled the areas with on-site soil.

#### <u>Additional Actions Recommended:</u>

It is obvious that the Main tile is in disrepair and needs to be repaired based on the CCTV results and the history of repairs in the area. If nothing is done, the tile's condition will only continue to deteriorate which will result in future blowouts and sinkholes that will impact the drainage capacity of the Main tile. Therefore, we would recommend doing at least 6 spot repairs which would consists of replacing approximately 570 feet of existing tile. It is our opinion that the total construction cost would be \$35,000-\$45,000. This cost is low enough that neither a hearing nor Engineer's Report would be required. Alternatively, the District Trustees could purse replacement of the Main tile for its entire length of CCTV, the cost of which would exceed \$50,000 and require a hearing and Engineer's Report.