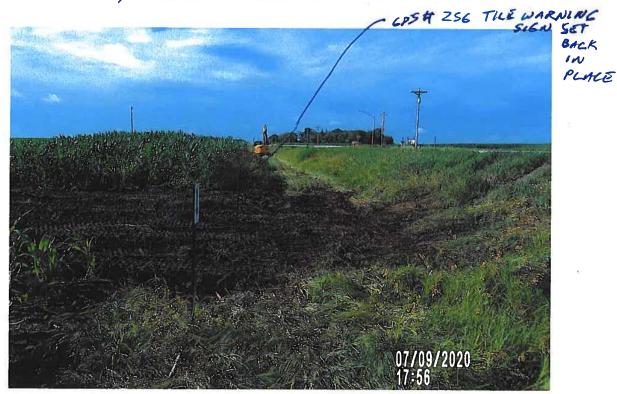

This informational meeting is to discuss the issue of 3 reported blowouts/sinkholes with cracked/collapsed VCP main tile and the history of 7 blowouts/sinkholes reported on this tile in the last 3 years, one of which included monitoring of a failing road crossing instead of replacement. The Investigation Report of 8/31/2020, reports CCTV results of 26 locations of partial or imminent collapse within 1900' of tile, temporary repairs were made in four locations. Landowner input and feedback are requested to discuss options and/or see if there is interest in a larger district project/repair.