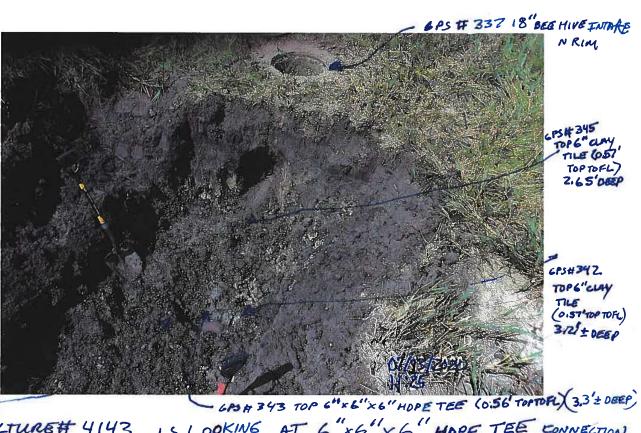

#### DD 14 WO 290 - 6844.4 - INVESTIGATION REPORT - 2020-08-31.PDF

5. DD 14 WO 291 - Discuss W Possible Action - Investigation Summary Work Order 291's initial report was of slow drainage and standing water, further investigation did not reveal a clear-cut issue, potholing was done on Lateral 2 and Main Tile to find problem locations. Two private tile connections were found to have been inserted too far into the main tile directly across from one another, creating an obstruction that caught trash and debris causing the back ups. Repair was made and Investigation Summary is included here for review and discussion at the Landowners Meeting.

Documents:

DD 14 WO 291 INVESTIGATION AND REPAIR SUMMARY 10\_07\_20.PDF DD 14 WO 291 INVESTIGATION SUMMARY 05\_11\_20.PDF

- 6. Comments/Discussion
- 7. Possible Action
- 8. Other Business
- 9. Adjourn Meeting