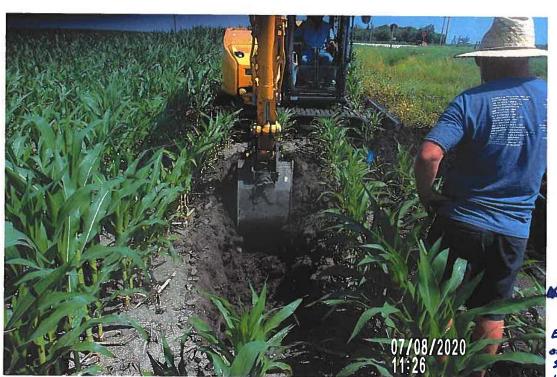

This informational meeting is to discuss the issue of 3 reported blowouts/sinkholes with cracked/collapsed VCP main tile and the history of 7 blowouts/sinkholes reported on this tile in the last 3 years, one of which included monitoring of a failing road crossing instead of replacement. The Investigation Report of 8/31/2020, reports CCTV results of 26 locations of partial or imminent collapse within 1900' of tile, temporary repairs were made in four locations. Landowner input and feedback are requested to discuss options and/or see if there is interest in a larger district project/repair.

#### **Investigation Summary:**

- Per the earlier recommendations and authorization, CCTV inspected the 15-inch VCP Main Tile starting at
  existing 3 feet diameter blowout located in the grass waterway approximately 1900 feet east of County
  Highway S27 and approximately 2650 feet south of County Highway D41.
- Televised 884.9 feet upstream (to the north) from said existing tile blowout and found 17 locations of partial/imminent collapse. (see attached Tabulated Defects sheet)
- Televised 995 feet downstream (to the south) from said existing tile blowout and found 9 locations of partial/imminent collapse. (see attached Tabulated Defects sheet)
- Temporarily repaired 4 tile locations, 2 north and 2 south (1 was at tenant's request) from the start location of the CCTV with 15" Dual Wall HDPE tile with fabric wrapped joints and backfilled the areas with on-site soil.