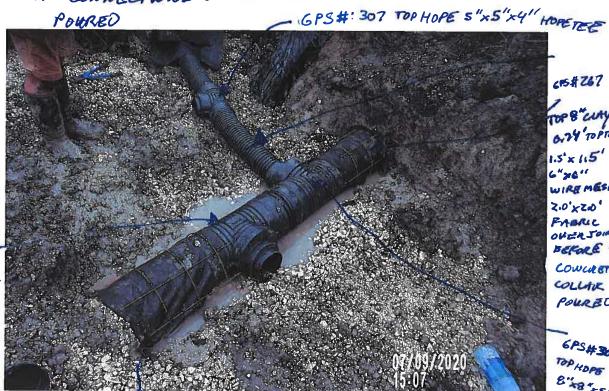

#### DD 14 WO 290 - 6844.4 - INVESTIGATION REPORT - 2020-08-31.PDF

5. DD 14 WO 291 - Discuss W Possible Action - Investigation Summary Work Order 291's initial report was of slow drainage and standing water, further investigation did not reveal a clear-cut issue, potholing was done on Lateral 2 and Main Tile to find problem locations. Two private tile connections were found to have been inserted too far into the main tile directly across from one another, creating an obstruction that caught trash and debris causing the back ups. Repair was made and Investigation Summary is included here for review and discussion at the Landowners Meeting.

#### **Investigation Summary:**

- Per the earlier recommendations and authorization, CCTV inspected the 15-inch VCP Main Tile starting at
  existing 3 feet diameter blowout located in the grass waterway approximately 1900 feet east of County
  Highway S27 and approximately 2650 feet south of County Highway D41.
- Televised 884.9 feet upstream (to the north) from said existing tile blowout and found 17 locations of partial/imminent collapse. (see attached Tabulated Defects sheet)
- Televised 995 feet downstream (to the south) from said existing tile blowout and found 9 locations of partial/imminent collapse. (see attached Tabulated Defects sheet)
- Temporarily repaired 4 tile locations, 2 north and 2 south (1 was at tenant's request) from the start location of the CCTV with 15" Dual Wall HDPE tile with fabric wrapped joints and backfilled the areas with on-site soil.