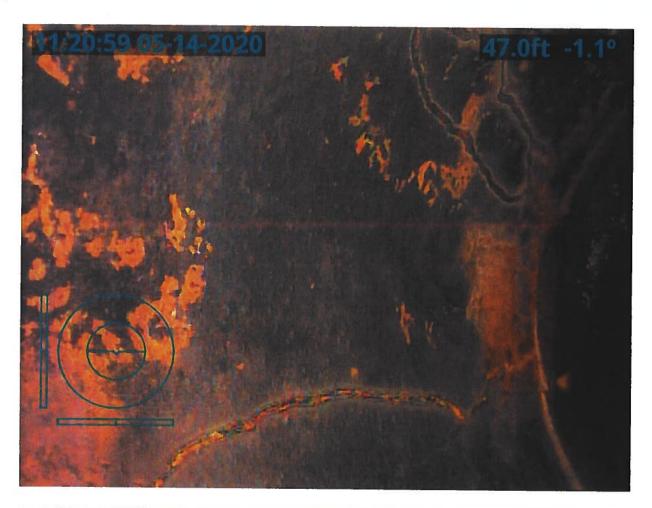

#### **Investigation Summary:**

- Per the earlier recommendations and authorization, CCTV inspected the 15-inch VCP Main Tile starting at
  existing 3 feet diameter blowout located in the grass waterway approximately 1900 feet east of County
  Highway S27 and approximately 2650 feet south of County Highway D41.
- Televised 884.9 feet upstream (to the north) from said existing tile blowout and found 17 locations of partial/imminent collapse. (see attached Tabulated Defects sheet)
- Televised 995 feet downstream (to the south) from said existing tile blowout and found 9 locations of partial/imminent collapse. (see attached Tabulated Defects sheet)
- Temporarily repaired 4 tile locations, 2 north and 2 south (1 was at tenant's request) from the start location of the CCTV with 15" Dual Wall HDPE tile with fabric wrapped joints and backfilled the areas with on-site soil.

#### <u>Additional Actions Recommended:</u>

It is obvious that the Main tile is in disrepair and needs to be repaired based on the CCTV results and the history of repairs in the area. If nothing is done, the tile's condition will only continue to deteriorate which will result in future blowouts and sinkholes that will impact the drainage capacity of the Main tile. Therefore, we would recommend doing at least 6 spot repairs which would consists of replacing approximately 570 feet of existing tile. It is our opinion that the total construction cost would be \$35,000-\$45,000. This cost is low enough that neither a hearing nor Engineer's Report would be required. Alternatively, the District Trustees could purse replacement of the Main tile for its entire length of CCTV, the cost of which would exceed \$50,000 and require a hearing and Engineer's Report.