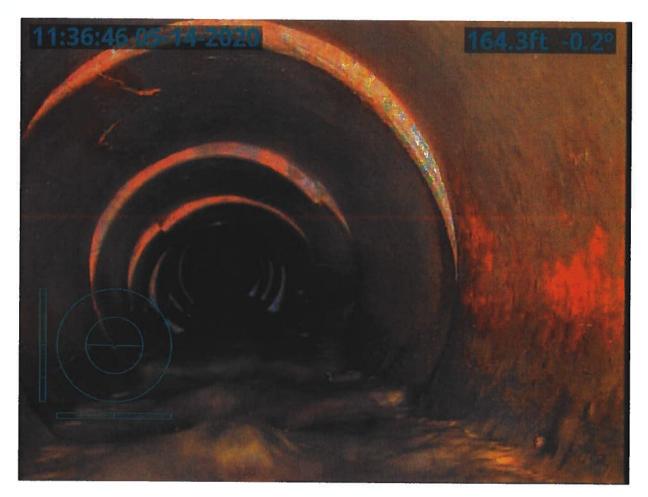

#### **Investigation Summary:**

- Per the earlier recommendations and authorization, CCTV inspected the 15-inch VCP Main Tile starting at
  existing 3 feet diameter blowout located in the grass waterway approximately 1900 feet east of County
  Highway S27 and approximately 2650 feet south of County Highway D41.
- Televised 884.9 feet upstream (to the north) from said existing tile blowout and found 17 locations of partial/imminent collapse. (see attached Tabulated Defects sheet)
- Televised 995 feet downstream (to the south) from said existing tile blowout and found 9 locations of partial/imminent collapse. (see attached Tabulated Defects sheet)
- Temporarily repaired 4 tile locations, 2 north and 2 south (1 was at tenant's request) from the start location of the CCTV with 15" Dual Wall HDPE tile with fabric wrapped joints and backfilled the areas with on-site soil.

#### <u>Additional Actions Recommended:</u>

It is obvious that the Main tile is in disrepair and needs to be repaired based on the CCTV results and the history of repairs in the area. If nothing is done, the tile's condition will only continue to deteriorate which will result in future blowouts and sinkholes that will impact the drainage capacity of the Main tile. Therefore, we would recommend doing at least 6 spot repairs which would consists of replacing approximately 570 feet of existing tile. It is our opinion that the total construction cost would be \$35,000-\$45,000. This cost is low enough that neither a hearing nor Engineer's Report would be required. Alternatively, the District Trustees could purse replacement of the Main tile for its entire length of CCTV, the cost of which would exceed \$50,000 and require a hearing and Engineer's Report.