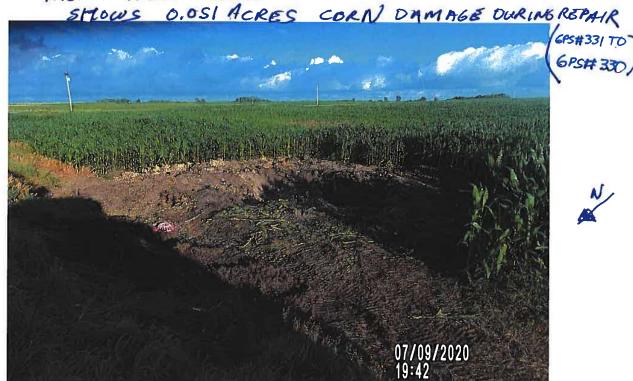

This informational meeting is to discuss the issue of 3 reported blowouts/sinkholes with cracked/collapsed VCP main tile and the history of 7 blowouts/sinkholes reported on this tile in the last 3 years, one of which included monitoring of a failing road crossing instead of replacement. The Investigation Report of 8/31/2020, reports CCTV results of 26 locations of partial or imminent collapse within 1900' of tile, temporary repairs were made in four locations. Landowner input and feedback are requested to discuss options and/or see if there is interest in a larger district project/repair.

#### <u>Additional Actions Recommended:</u>

It is obvious that the Main tile is in disrepair and needs to be repaired based on the CCTV results and the history of repairs in the area. If nothing is done, the tile's condition will only continue to deteriorate which will result in future blowouts and sinkholes that will impact the drainage capacity of the Main tile. Therefore, we would recommend doing at least 6 spot repairs which would consists of replacing approximately 570 feet of existing tile. It is our opinion that the total construction cost would be \$35,000-\$45,000. This cost is low enough that neither a hearing nor Engineer's Report would be required. Alternatively, the District Trustees could purse replacement of the Main tile for its entire length of CCTV, the cost of which would exceed \$50,000 and require a hearing and Engineer's Report.