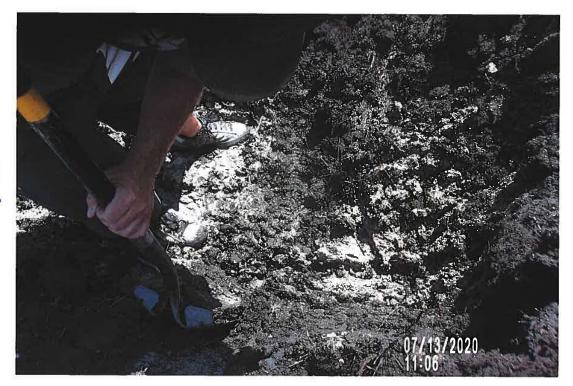

This informational meeting is to discuss the issue of 3 reported blowouts/sinkholes with cracked/collapsed VCP main tile and the history of 7 blowouts/sinkholes reported on this tile in the last 3 years, one of which included monitoring of a failing road crossing instead of replacement. The Investigation Report of 8/31/2020, reports CCTV results of 26 locations of partial or imminent collapse within 1900' of tile, temporary repairs were made in four locations. Landowner input and feedback are requested to discuss options and/or see if there is interest in a larger district project/repair.

#### **Investigation Summary:**

- Per the earlier recommendations and authorization, CCTV inspected the 15-inch VCP Main Tile starting at
  existing 3 feet diameter blowout located in the grass waterway approximately 1900 feet east of County
  Highway S27 and approximately 2650 feet south of County Highway D41.
- Televised 884.9 feet upstream (to the north) from said existing tile blowout and found 17 locations of partial/imminent collapse. (see attached Tabulated Defects sheet)
- Televised 995 feet downstream (to the south) from said existing tile blowout and found 9 locations of partial/imminent collapse. (see attached Tabulated Defects sheet)
- Temporarily repaired 4 tile locations, 2 north and 2 south (1 was at tenant's request) from the start location of the CCTV with 15" Dual Wall HDPE tile with fabric wrapped joints and backfilled the areas with on-site soil.