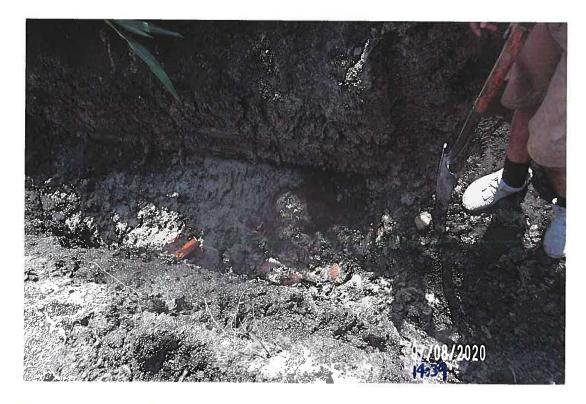

#### **Investigation Summary:**

- Per the earlier recommendations and authorization, CCTV inspected the 15-inch VCP Main Tile starting at
  existing 3 feet diameter blowout located in the grass waterway approximately 1900 feet east of County
  Highway S27 and approximately 2650 feet south of County Highway D41.
- Televised 884.9 feet upstream (to the north) from said existing tile blowout and found 17 locations of partial/imminent collapse. (see attached Tabulated Defects sheet)
- Televised 995 feet downstream (to the south) from said existing tile blowout and found 9 locations of partial/imminent collapse. (see attached Tabulated Defects sheet)
- Temporarily repaired 4 tile locations, 2 north and 2 south (1 was at tenant's request) from the start location of the CCTV with 15" Dual Wall HDPE tile with fabric wrapped joints and backfilled the areas with on-site soil.

#### <u>Additional Actions Recommended:</u>

It is obvious that the Main tile is in disrepair and needs to be repaired based on the CCTV results and the history of repairs in the area. If nothing is done, the tile's condition will only continue to deteriorate which will result in future blowouts and sinkholes that will impact the drainage capacity of the Main tile. Therefore, we would recommend doing at least 6 spot repairs which would consists of replacing approximately 570 feet of existing tile. It is our opinion that the total construction cost would be \$35,000-\$45,000. This cost is low enough that neither a hearing nor Engineer's Report would be required. Alternatively, the District Trustees could purse replacement of the Main tile for its entire length of CCTV, the cost of which would exceed \$50,000 and require a hearing and Engineer's Report.