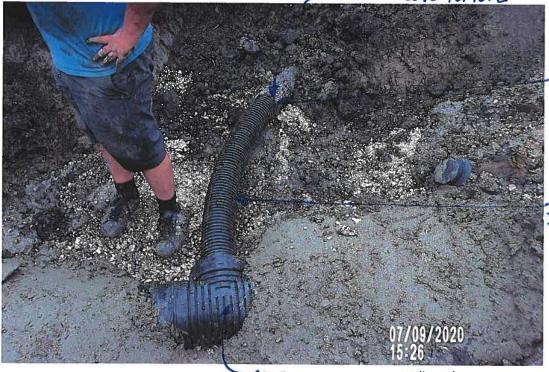

#### **Investigation Summary:**

- Per the earlier recommendations and authorization, CCTV inspected the 15-inch VCP Main Tile starting at
  existing 3 feet diameter blowout located in the grass waterway approximately 1900 feet east of County
  Highway S27 and approximately 2650 feet south of County Highway D41.
- Televised 884.9 feet upstream (to the north) from said existing tile blowout and found 17 locations of partial/imminent collapse. (see attached Tabulated Defects sheet)
- Televised 995 feet downstream (to the south) from said existing tile blowout and found 9 locations of partial/imminent collapse. (see attached Tabulated Defects sheet)
- Temporarily repaired 4 tile locations, 2 north and 2 south (1 was at tenant's request) from the start location of the CCTV with 15" Dual Wall HDPE tile with fabric wrapped joints and backfilled the areas with on-site soil.