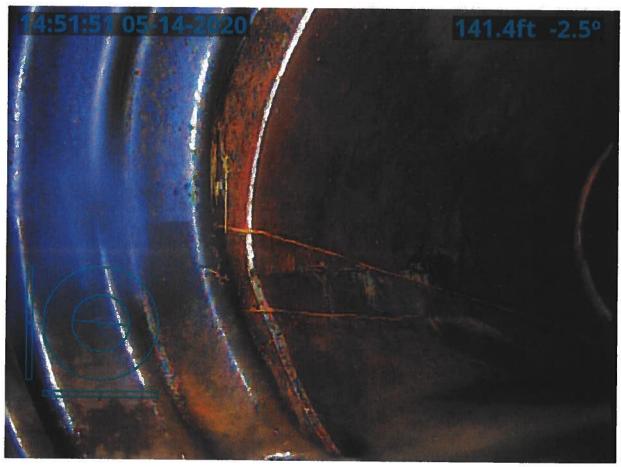

#### **Investigation Summary:**

- Per the earlier recommendations and authorization, CCTV inspected the 15-inch VCP Main Tile starting at
  existing 3 feet diameter blowout located in the grass waterway approximately 1900 feet east of County
  Highway S27 and approximately 2650 feet south of County Highway D41.
- Televised 884.9 feet upstream (to the north) from said existing tile blowout and found 17 locations of partial/imminent collapse. (see attached Tabulated Defects sheet)
- Televised 995 feet downstream (to the south) from said existing tile blowout and found 9 locations of partial/imminent collapse. (see attached Tabulated Defects sheet)
- Temporarily repaired 4 tile locations, 2 north and 2 south (1 was at tenant's request) from the start location of the CCTV with 15" Dual Wall HDPE tile with fabric wrapped joints and backfilled the areas with on-site soil.

#### <u>Additional Actions Recommended:</u>

It is obvious that the Main tile is in disrepair and needs to be repaired based on the CCTV results and the history of repairs in the area. If nothing is done, the tile's condition will only continue to deteriorate which will result in future blowouts and sinkholes that will impact the drainage capacity of the Main tile. Therefore, we would recommend doing at least 6 spot repairs which would consists of replacing approximately 570 feet of existing tile. It is our opinion that the total construction cost would be \$35,000-\$45,000. This cost is low enough that neither a hearing nor Engineer's Report would be required. Alternatively, the District Trustees could purse replacement of the Main tile for its entire length of CCTV, the cost of which would exceed \$50,000 and require a hearing and Engineer's Report.