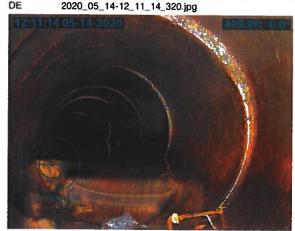

#### **Investigation Summary:**

- Per the earlier recommendations and authorization, CCTV inspected the 15-inch VCP Main Tile starting at
  existing 3 feet diameter blowout located in the grass waterway approximately 1900 feet east of County
  Highway S27 and approximately 2650 feet south of County Highway D41.
- Televised 884.9 feet upstream (to the north) from said existing tile blowout and found 17 locations of partial/imminent collapse. (see attached Tabulated Defects sheet)
- Televised 995 feet downstream (to the south) from said existing tile blowout and found 9 locations of partial/imminent collapse. (see attached Tabulated Defects sheet)
- Temporarily repaired 4 tile locations, 2 north and 2 south (1 was at tenant's request) from the start location of the CCTV with 15" Dual Wall HDPE tile with fabric wrapped joints and backfilled the areas with on-site soil.

#### <u>Additional Actions Recommended:</u>

It is obvious that the Main tile is in disrepair and needs to be repaired based on the CCTV results and the history of repairs in the area. If nothing is done, the tile's condition will only continue to deteriorate which will result in future blowouts and sinkholes that will impact the drainage capacity of the Main tile. Therefore, we would recommend doing at least 6 spot repairs which would consists of replacing approximately 570 feet of existing tile. It is our opinion that the total construction cost would be \$35,000-\$45,000. This cost is low enough that neither a hearing nor Engineer's Report would be required. Alternatively, the District Trustees could purse replacement of the Main tile for its entire length of CCTV, the cost of which would exceed \$50,000 and require a hearing and Engineer's Report.