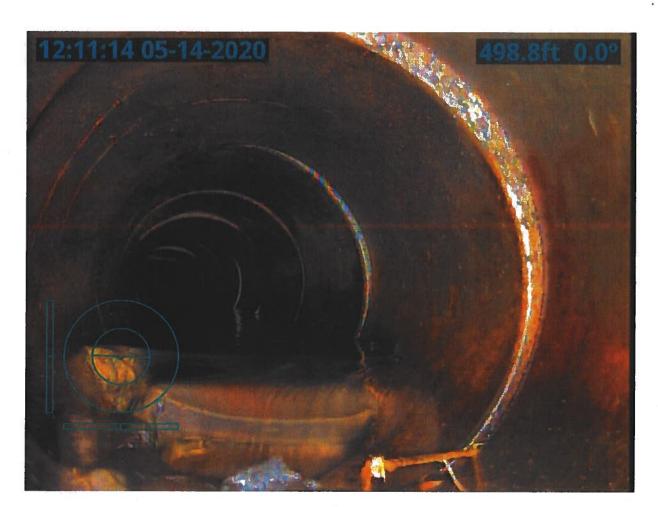

#### **Investigation Summary:**

- Per the earlier recommendations and authorization, CCTV inspected the 15-inch VCP Main Tile starting at
  existing 3 feet diameter blowout located in the grass waterway approximately 1900 feet east of County
  Highway S27 and approximately 2650 feet south of County Highway D41.
- Televised 884.9 feet upstream (to the north) from said existing tile blowout and found 17 locations of partial/imminent collapse. (see attached Tabulated Defects sheet)
- Televised 995 feet downstream (to the south) from said existing tile blowout and found 9 locations of partial/imminent collapse. (see attached Tabulated Defects sheet)
- Temporarily repaired 4 tile locations, 2 north and 2 south (1 was at tenant's request) from the start location of the CCTV with 15" Dual Wall HDPE tile with fabric wrapped joints and backfilled the areas with on-site soil.

#### <u>Additional Actions Recommended:</u>

It is obvious that the Main tile is in disrepair and needs to be repaired based on the CCTV results and the history of repairs in the area. If nothing is done, the tile's condition will only continue to deteriorate which will result in future blowouts and sinkholes that will impact the drainage capacity of the Main tile. Therefore, we would recommend doing at least 6 spot repairs which would consists of replacing approximately 570 feet of existing tile. It is our opinion that the total construction cost would be \$35,000-\$45,000. This cost is low enough that neither a hearing nor Engineer's Report would be required. Alternatively, the District Trustees could purse replacement of the Main tile for its entire length of CCTV, the cost of which would exceed \$50,000 and require a hearing and Engineer's Report.