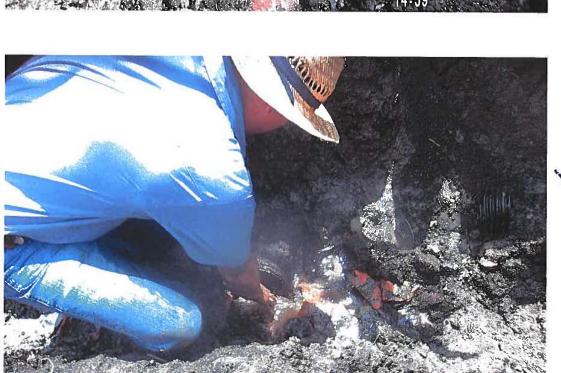

#### **Investigation Summary:**

- Per the earlier recommendations and authorization, CCTV inspected the 15-inch VCP Main Tile starting at
  existing 3 feet diameter blowout located in the grass waterway approximately 1900 feet east of County
  Highway S27 and approximately 2650 feet south of County Highway D41.
- Televised 884.9 feet upstream (to the north) from said existing tile blowout and found 17 locations of partial/imminent collapse. (see attached Tabulated Defects sheet)
- Televised 995 feet downstream (to the south) from said existing tile blowout and found 9 locations of partial/imminent collapse. (see attached Tabulated Defects sheet)
- Temporarily repaired 4 tile locations, 2 north and 2 south (1 was at tenant's request) from the start location of the CCTV with 15" Dual Wall HDPE tile with fabric wrapped joints and backfilled the areas with on-site soil.

#### <u>Additional Actions Recommended:</u>

It is obvious that the Main tile is in disrepair and needs to be repaired based on the CCTV results and the history of repairs in the area. If nothing is done, the tile's condition will only continue to deteriorate which will result in future blowouts and sinkholes that will impact the drainage capacity of the Main tile. Therefore, we would recommend doing at least 6 spot repairs which would consists of replacing approximately 570 feet of existing tile. It is our opinion that the total construction cost would be \$35,000-\$45,000. This cost is low enough that neither a hearing nor Engineer's Report would be required. Alternatively, the District Trustees could purse replacement of the Main tile for its entire length of CCTV, the cost of which would exceed \$50,000 and require a hearing and Engineer's Report.