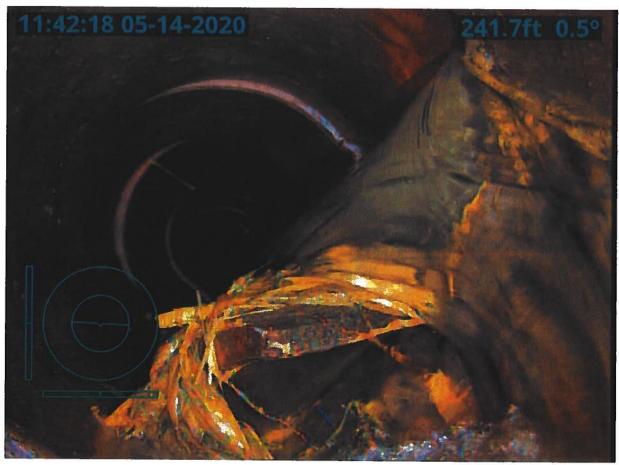

#### **Investigation Summary:**

- Per the earlier recommendations and authorization, CCTV inspected the 15-inch VCP Main Tile starting at
  existing 3 feet diameter blowout located in the grass waterway approximately 1900 feet east of County
  Highway S27 and approximately 2650 feet south of County Highway D41.
- Televised 884.9 feet upstream (to the north) from said existing tile blowout and found 17 locations of partial/imminent collapse. (see attached Tabulated Defects sheet)
- Televised 995 feet downstream (to the south) from said existing tile blowout and found 9 locations of partial/imminent collapse. (see attached Tabulated Defects sheet)
- Temporarily repaired 4 tile locations, 2 north and 2 south (1 was at tenant's request) from the start location of the CCTV with 15" Dual Wall HDPE tile with fabric wrapped joints and backfilled the areas with on-site soil.

#### <u>Additional Actions Recommended:</u>

It is obvious that the Main tile is in disrepair and needs to be repaired based on the CCTV results and the history of repairs in the area. If nothing is done, the tile's condition will only continue to deteriorate which will result in future blowouts and sinkholes that will impact the drainage capacity of the Main tile. Therefore, we would recommend doing at least 6 spot repairs which would consists of replacing approximately 570 feet of existing tile. It is our opinion that the total construction cost would be \$35,000-\$45,000. This cost is low enough that neither a hearing nor Engineer's Report would be required. Alternatively, the District Trustees could purse replacement of the Main tile for its entire length of CCTV, the cost of which would exceed \$50,000 and require a hearing and Engineer's Report.