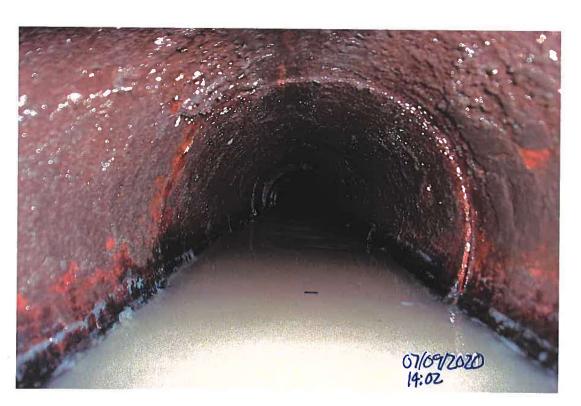

#### **Investigation Summary:**

- Per the earlier recommendations and authorization, CCTV inspected the 15-inch VCP Main Tile starting at
  existing 3 feet diameter blowout located in the grass waterway approximately 1900 feet east of County
  Highway S27 and approximately 2650 feet south of County Highway D41.
- Televised 884.9 feet upstream (to the north) from said existing tile blowout and found 17 locations of partial/imminent collapse. (see attached Tabulated Defects sheet)
- Televised 995 feet downstream (to the south) from said existing tile blowout and found 9 locations of partial/imminent collapse. (see attached Tabulated Defects sheet)
- Temporarily repaired 4 tile locations, 2 north and 2 south (1 was at tenant's request) from the start location of the CCTV with 15" Dual Wall HDPE tile with fabric wrapped joints and backfilled the areas with on-site soil.

#### <u>Additional Actions Recommended:</u>

It is obvious that the Main tile is in disrepair and needs to be repaired based on the CCTV results and the history of repairs in the area. If nothing is done, the tile's condition will only continue to deteriorate which will result in future blowouts and sinkholes that will impact the drainage capacity of the Main tile. Therefore, we would recommend doing at least 6 spot repairs which would consists of replacing approximately 570 feet of existing tile. It is our opinion that the total construction cost would be \$35,000-\$45,000. This cost is low enough that neither a hearing nor Engineer's Report would be required. Alternatively, the District Trustees could purse replacement of the Main tile for its entire length of CCTV, the cost of which would exceed \$50,000 and require a hearing and Engineer's Report.