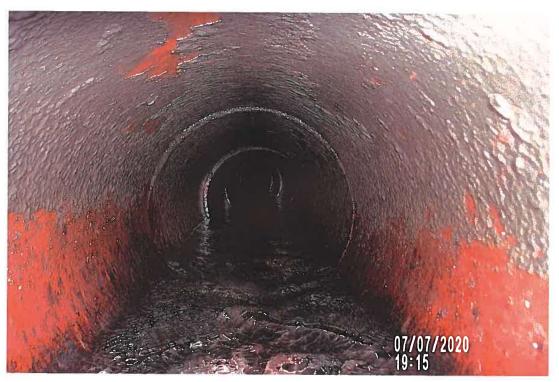

#### **Investigation Summary:**

- Per the earlier recommendations and authorization, CCTV inspected the 15-inch VCP Main Tile starting at
  existing 3 feet diameter blowout located in the grass waterway approximately 1900 feet east of County
  Highway S27 and approximately 2650 feet south of County Highway D41.
- Televised 884.9 feet upstream (to the north) from said existing tile blowout and found 17 locations of partial/imminent collapse. (see attached Tabulated Defects sheet)
- Televised 995 feet downstream (to the south) from said existing tile blowout and found 9 locations of partial/imminent collapse. (see attached Tabulated Defects sheet)
- Temporarily repaired 4 tile locations, 2 north and 2 south (1 was at tenant's request) from the start location of the CCTV with 15" Dual Wall HDPE tile with fabric wrapped joints and backfilled the areas with on-site soil.

#### <u>Additional Actions Recommended:</u>

It is obvious that the Main tile is in disrepair and needs to be repaired based on the CCTV results and the history of repairs in the area. If nothing is done, the tile's condition will only continue to deteriorate which will result in future blowouts and sinkholes that will impact the drainage capacity of the Main tile. Therefore, we would recommend doing at least 6 spot repairs which would consists of replacing approximately 570 feet of existing tile. It is our opinion that the total construction cost would be \$35,000-\$45,000. This cost is low enough that neither a hearing nor Engineer's Report would be required. Alternatively, the District Trustees could purse replacement of the Main tile for its entire length of CCTV, the cost of which would exceed \$50,000 and require a hearing and Engineer's Report.