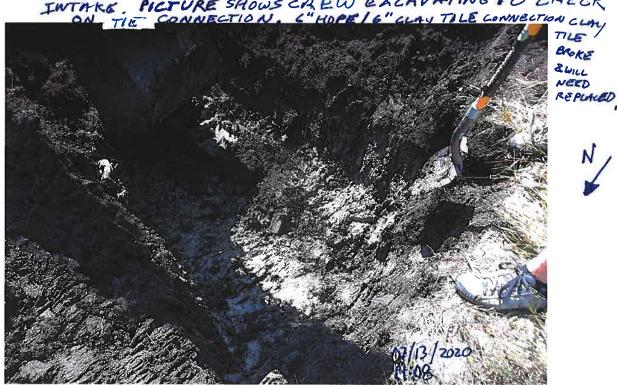

This informational meeting is to discuss the issue of 3 reported blowouts/sinkholes with cracked/collapsed VCP main tile and the history of 7 blowouts/sinkholes reported on this tile in the last 3 years, one of which included monitoring of a failing road crossing instead of replacement. The Investigation Report of 8/31/2020, reports CCTV results of 26 locations of partial or imminent collapse within 1900' of tile, temporary repairs were made in four locations. Landowner input and feedback are requested to discuss options and/or see if there is interest in a larger district project/repair.

#### **Investigation Summary:**

- Per the earlier recommendations and authorization, CCTV inspected the 15-inch VCP Main Tile starting at
  existing 3 feet diameter blowout located in the grass waterway approximately 1900 feet east of County
  Highway S27 and approximately 2650 feet south of County Highway D41.
- Televised 884.9 feet upstream (to the north) from said existing tile blowout and found 17 locations of partial/imminent collapse. (see attached Tabulated Defects sheet)
- Televised 995 feet downstream (to the south) from said existing tile blowout and found 9 locations of partial/imminent collapse. (see attached Tabulated Defects sheet)
- Temporarily repaired 4 tile locations, 2 north and 2 south (1 was at tenant's request) from the start location of the CCTV with 15" Dual Wall HDPE tile with fabric wrapped joints and backfilled the areas with on-site soil.