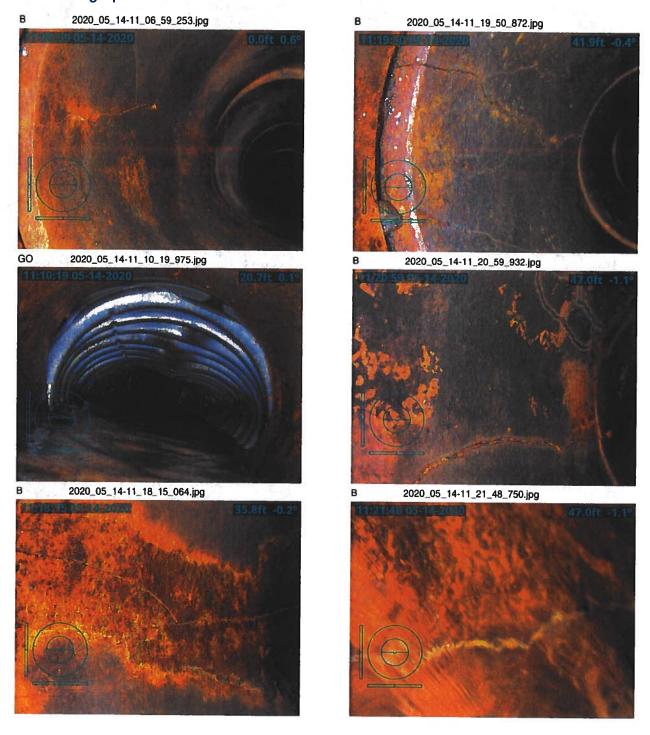

#### **Investigation Summary:**

- Per the earlier recommendations and authorization, CCTV inspected the 15-inch VCP Main Tile starting at
  existing 3 feet diameter blowout located in the grass waterway approximately 1900 feet east of County
  Highway S27 and approximately 2650 feet south of County Highway D41.
- Televised 884.9 feet upstream (to the north) from said existing tile blowout and found 17 locations of partial/imminent collapse. (see attached Tabulated Defects sheet)
- Televised 995 feet downstream (to the south) from said existing tile blowout and found 9 locations of partial/imminent collapse. (see attached Tabulated Defects sheet)
- Temporarily repaired 4 tile locations, 2 north and 2 south (1 was at tenant's request) from the start location of the CCTV with 15" Dual Wall HDPE tile with fabric wrapped joints and backfilled the areas with on-site soil.

#### <u>Additional Actions Recommended:</u>

It is obvious that the Main tile is in disrepair and needs to be repaired based on the CCTV results and the history of repairs in the area. If nothing is done, the tile's condition will only continue to deteriorate which will result in future blowouts and sinkholes that will impact the drainage capacity of the Main tile. Therefore, we would recommend doing at least 6 spot repairs which would consists of replacing approximately 570 feet of existing tile. It is our opinion that the total construction cost would be \$35,000-\$45,000. This cost is low enough that neither a hearing nor Engineer's Report would be required. Alternatively, the District Trustees could purse replacement of the Main tile for its entire length of CCTV, the cost of which would exceed \$50,000 and require a hearing and Engineer's Report.