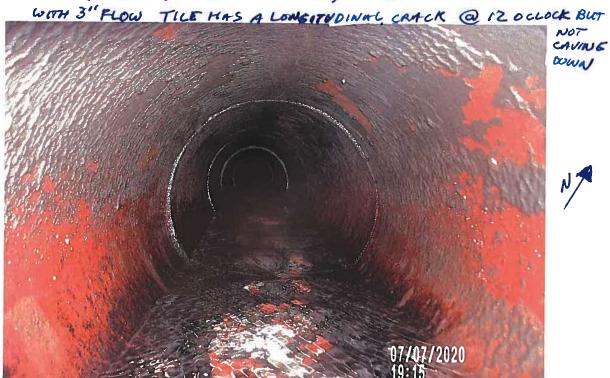

#### **Investigation Summary:**

- Per the earlier recommendations and authorization, CCTV inspected the 15-inch VCP Main Tile starting at
  existing 3 feet diameter blowout located in the grass waterway approximately 1900 feet east of County
  Highway S27 and approximately 2650 feet south of County Highway D41.
- Televised 884.9 feet upstream (to the north) from said existing tile blowout and found 17 locations of partial/imminent collapse. (see attached Tabulated Defects sheet)
- Televised 995 feet downstream (to the south) from said existing tile blowout and found 9 locations of partial/imminent collapse. (see attached Tabulated Defects sheet)
- Temporarily repaired 4 tile locations, 2 north and 2 south (1 was at tenant's request) from the start location of the CCTV with 15" Dual Wall HDPE tile with fabric wrapped joints and backfilled the areas with on-site soil.

#### <u>Additional Actions Recommended:</u>

It is obvious that the Main tile is in disrepair and needs to be repaired based on the CCTV results and the history of repairs in the area. If nothing is done, the tile's condition will only continue to deteriorate which will result in future blowouts and sinkholes that will impact the drainage capacity of the Main tile. Therefore, we would recommend doing at least 6 spot repairs which would consists of replacing approximately 570 feet of existing tile. It is our opinion that the total construction cost would be \$35,000-\$45,000. This cost is low enough that neither a hearing nor Engineer's Report would be required. Alternatively, the District Trustees could purse replacement of the Main tile for its entire length of CCTV, the cost of which would exceed \$50,000 and require a hearing and Engineer's Report.