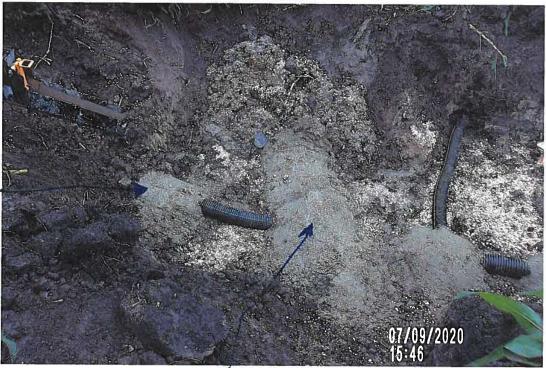

#### **Investigation Summary:**

- Per the earlier recommendations and authorization, CCTV inspected the 15-inch VCP Main Tile starting at
  existing 3 feet diameter blowout located in the grass waterway approximately 1900 feet east of County
  Highway S27 and approximately 2650 feet south of County Highway D41.
- Televised 884.9 feet upstream (to the north) from said existing tile blowout and found 17 locations of partial/imminent collapse. (see attached Tabulated Defects sheet)
- Televised 995 feet downstream (to the south) from said existing tile blowout and found 9 locations of partial/imminent collapse. (see attached Tabulated Defects sheet)
- Temporarily repaired 4 tile locations, 2 north and 2 south (1 was at tenant's request) from the start location of the CCTV with 15" Dual Wall HDPE tile with fabric wrapped joints and backfilled the areas with on-site soil.