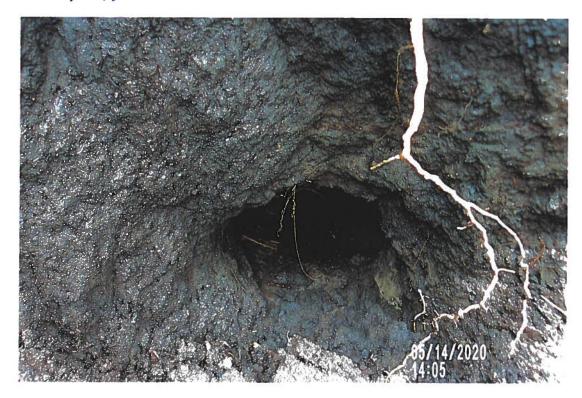

#### **Investigation Summary:**

- Per the earlier recommendations and authorization, CCTV inspected the 15-inch VCP Main Tile starting at
  existing 3 feet diameter blowout located in the grass waterway approximately 1900 feet east of County
  Highway S27 and approximately 2650 feet south of County Highway D41.
- Televised 884.9 feet upstream (to the north) from said existing tile blowout and found 17 locations of partial/imminent collapse. (see attached Tabulated Defects sheet)
- Televised 995 feet downstream (to the south) from said existing tile blowout and found 9 locations of partial/imminent collapse. (see attached Tabulated Defects sheet)
- Temporarily repaired 4 tile locations, 2 north and 2 south (1 was at tenant's request) from the start location of the CCTV with 15" Dual Wall HDPE tile with fabric wrapped joints and backfilled the areas with on-site soil.