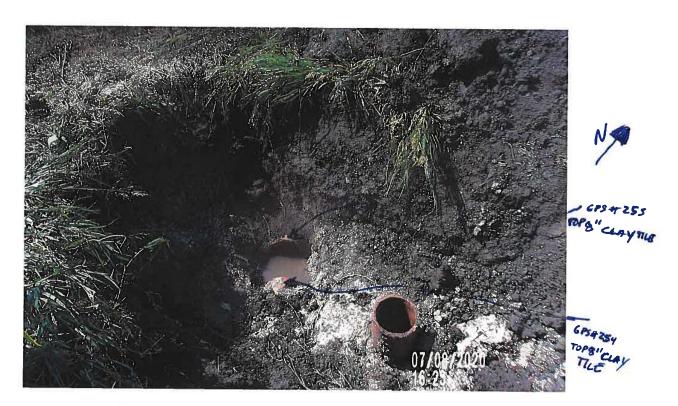

#### **Investigation Summary:**

- Per the earlier recommendations and authorization, CCTV inspected the 15-inch VCP Main Tile starting at
  existing 3 feet diameter blowout located in the grass waterway approximately 1900 feet east of County
  Highway S27 and approximately 2650 feet south of County Highway D41.
- Televised 884.9 feet upstream (to the north) from said existing tile blowout and found 17 locations of partial/imminent collapse. (see attached Tabulated Defects sheet)
- Televised 995 feet downstream (to the south) from said existing tile blowout and found 9 locations of partial/imminent collapse. (see attached Tabulated Defects sheet)
- Temporarily repaired 4 tile locations, 2 north and 2 south (1 was at tenant's request) from the start location of the CCTV with 15" Dual Wall HDPE tile with fabric wrapped joints and backfilled the areas with on-site soil.

#### <u>Additional Actions Recommended:</u>

It is obvious that the Main tile is in disrepair and needs to be repaired based on the CCTV results and the history of repairs in the area. If nothing is done, the tile's condition will only continue to deteriorate which will result in future blowouts and sinkholes that will impact the drainage capacity of the Main tile. Therefore, we would recommend doing at least 6 spot repairs which would consists of replacing approximately 570 feet of existing tile. It is our opinion that the total construction cost would be \$35,000-\$45,000. This cost is low enough that neither a hearing nor Engineer's Report would be required. Alternatively, the District Trustees could purse replacement of the Main tile for its entire length of CCTV, the cost of which would exceed \$50,000 and require a hearing and Engineer's Report.