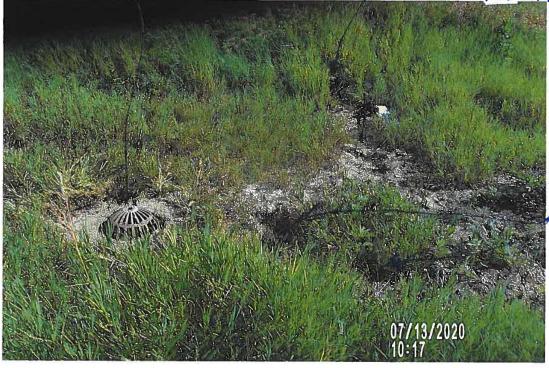

#### **Investigation Summary:**

- Per the earlier recommendations and authorization, CCTV inspected the 15-inch VCP Main Tile starting at
  existing 3 feet diameter blowout located in the grass waterway approximately 1900 feet east of County
  Highway S27 and approximately 2650 feet south of County Highway D41.
- Televised 884.9 feet upstream (to the north) from said existing tile blowout and found 17 locations of partial/imminent collapse. (see attached Tabulated Defects sheet)
- Televised 995 feet downstream (to the south) from said existing tile blowout and found 9 locations of partial/imminent collapse. (see attached Tabulated Defects sheet)
- Temporarily repaired 4 tile locations, 2 north and 2 south (1 was at tenant's request) from the start location of the CCTV with 15" Dual Wall HDPE tile with fabric wrapped joints and backfilled the areas with on-site soil.