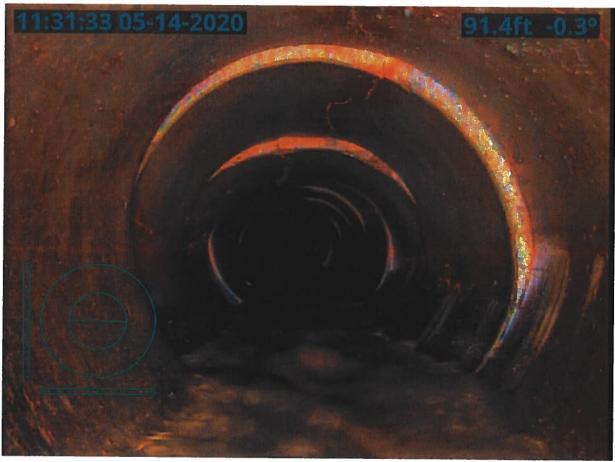

#### **Investigation Summary:**

- Per the earlier recommendations and authorization, CCTV inspected the 15-inch VCP Main Tile starting at
  existing 3 feet diameter blowout located in the grass waterway approximately 1900 feet east of County
  Highway S27 and approximately 2650 feet south of County Highway D41.
- Televised 884.9 feet upstream (to the north) from said existing tile blowout and found 17 locations of partial/imminent collapse. (see attached Tabulated Defects sheet)
- Televised 995 feet downstream (to the south) from said existing tile blowout and found 9 locations of partial/imminent collapse. (see attached Tabulated Defects sheet)
- Temporarily repaired 4 tile locations, 2 north and 2 south (1 was at tenant's request) from the start location of the CCTV with 15" Dual Wall HDPE tile with fabric wrapped joints and backfilled the areas with on-site soil.

#### <u>Additional Actions Recommended:</u>

It is obvious that the Main tile is in disrepair and needs to be repaired based on the CCTV results and the history of repairs in the area. If nothing is done, the tile's condition will only continue to deteriorate which will result in future blowouts and sinkholes that will impact the drainage capacity of the Main tile. Therefore, we would recommend doing at least 6 spot repairs which would consists of replacing approximately 570 feet of existing tile. It is our opinion that the total construction cost would be \$35,000-\$45,000. This cost is low enough that neither a hearing nor Engineer's Report would be required. Alternatively, the District Trustees could purse replacement of the Main tile for its entire length of CCTV, the cost of which would exceed \$50,000 and require a hearing and Engineer's Report.