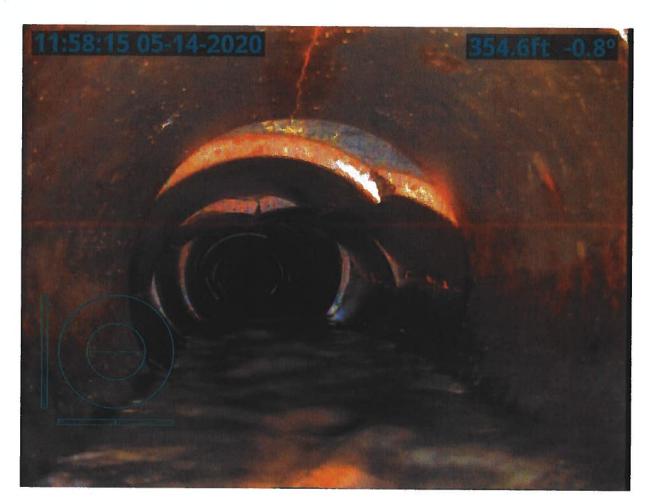

#### **Investigation Summary:**

- Per the earlier recommendations and authorization, CCTV inspected the 15-inch VCP Main Tile starting at
  existing 3 feet diameter blowout located in the grass waterway approximately 1900 feet east of County
  Highway S27 and approximately 2650 feet south of County Highway D41.
- Televised 884.9 feet upstream (to the north) from said existing tile blowout and found 17 locations of partial/imminent collapse. (see attached Tabulated Defects sheet)
- Televised 995 feet downstream (to the south) from said existing tile blowout and found 9 locations of partial/imminent collapse. (see attached Tabulated Defects sheet)
- Temporarily repaired 4 tile locations, 2 north and 2 south (1 was at tenant's request) from the start location of the CCTV with 15" Dual Wall HDPE tile with fabric wrapped joints and backfilled the areas with on-site soil.

#### <u>Additional Actions Recommended:</u>

It is obvious that the Main tile is in disrepair and needs to be repaired based on the CCTV results and the history of repairs in the area. If nothing is done, the tile's condition will only continue to deteriorate which will result in future blowouts and sinkholes that will impact the drainage capacity of the Main tile. Therefore, we would recommend doing at least 6 spot repairs which would consists of replacing approximately 570 feet of existing tile. It is our opinion that the total construction cost would be \$35,000-\$45,000. This cost is low enough that neither a hearing nor Engineer's Report would be required. Alternatively, the District Trustees could purse replacement of the Main tile for its entire length of CCTV, the cost of which would exceed \$50,000 and require a hearing and Engineer's Report.