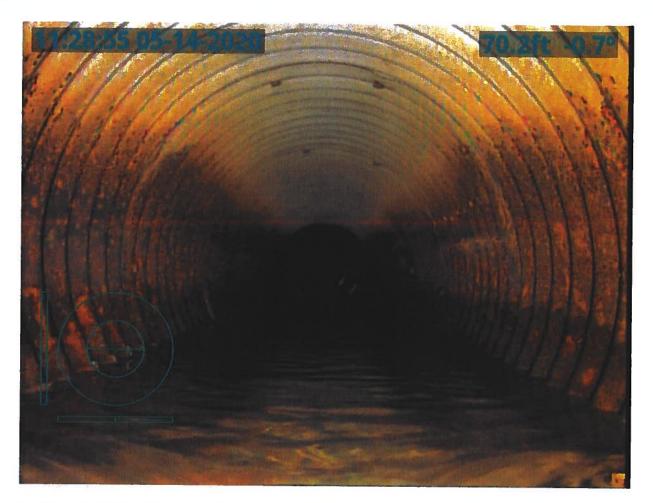

#### **Investigation Summary:**

- Per the earlier recommendations and authorization, CCTV inspected the 15-inch VCP Main Tile starting at
  existing 3 feet diameter blowout located in the grass waterway approximately 1900 feet east of County
  Highway S27 and approximately 2650 feet south of County Highway D41.
- Televised 884.9 feet upstream (to the north) from said existing tile blowout and found 17 locations of partial/imminent collapse. (see attached Tabulated Defects sheet)
- Televised 995 feet downstream (to the south) from said existing tile blowout and found 9 locations of partial/imminent collapse. (see attached Tabulated Defects sheet)
- Temporarily repaired 4 tile locations, 2 north and 2 south (1 was at tenant's request) from the start location of the CCTV with 15" Dual Wall HDPE tile with fabric wrapped joints and backfilled the areas with on-site soil.

#### <u>Additional Actions Recommended:</u>

It is obvious that the Main tile is in disrepair and needs to be repaired based on the CCTV results and the history of repairs in the area. If nothing is done, the tile's condition will only continue to deteriorate which will result in future blowouts and sinkholes that will impact the drainage capacity of the Main tile. Therefore, we would recommend doing at least 6 spot repairs which would consists of replacing approximately 570 feet of existing tile. It is our opinion that the total construction cost would be \$35,000-\$45,000. This cost is low enough that neither a hearing nor Engineer's Report would be required. Alternatively, the District Trustees could purse replacement of the Main tile for its entire length of CCTV, the cost of which would exceed \$50,000 and require a hearing and Engineer's Report.