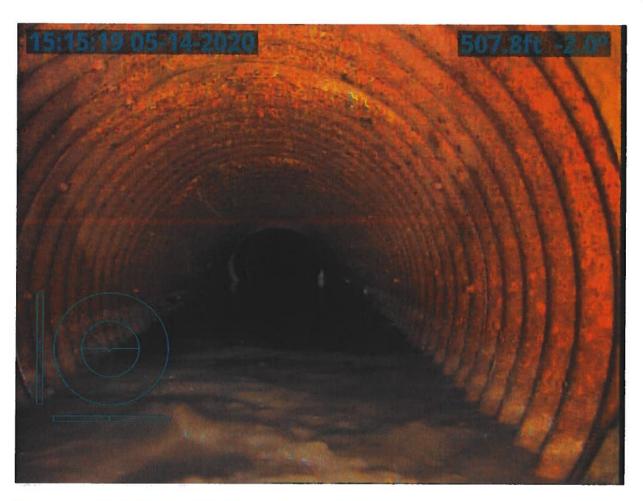

#### **Investigation Summary:**

- Per the earlier recommendations and authorization, CCTV inspected the 15-inch VCP Main Tile starting at
  existing 3 feet diameter blowout located in the grass waterway approximately 1900 feet east of County
  Highway S27 and approximately 2650 feet south of County Highway D41.
- Televised 884.9 feet upstream (to the north) from said existing tile blowout and found 17 locations of partial/imminent collapse. (see attached Tabulated Defects sheet)
- Televised 995 feet downstream (to the south) from said existing tile blowout and found 9 locations of partial/imminent collapse. (see attached Tabulated Defects sheet)
- Temporarily repaired 4 tile locations, 2 north and 2 south (1 was at tenant's request) from the start location of the CCTV with 15" Dual Wall HDPE tile with fabric wrapped joints and backfilled the areas with on-site soil.

#### <u>Additional Actions Recommended:</u>

It is obvious that the Main tile is in disrepair and needs to be repaired based on the CCTV results and the history of repairs in the area. If nothing is done, the tile's condition will only continue to deteriorate which will result in future blowouts and sinkholes that will impact the drainage capacity of the Main tile. Therefore, we would recommend doing at least 6 spot repairs which would consists of replacing approximately 570 feet of existing tile. It is our opinion that the total construction cost would be \$35,000-\$45,000. This cost is low enough that neither a hearing nor Engineer's Report would be required. Alternatively, the District Trustees could purse replacement of the Main tile for its entire length of CCTV, the cost of which would exceed \$50,000 and require a hearing and Engineer's Report.