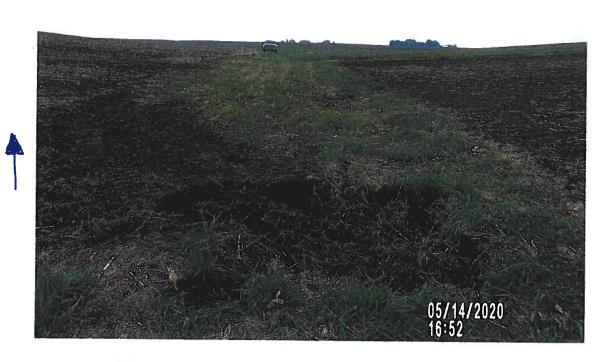

This informational meeting is to discuss the issue of 3 reported blowouts/sinkholes with cracked/collapsed VCP main tile and the history of 7 blowouts/sinkholes reported on this tile in the last 3 years, one of which included monitoring of a failing road crossing instead of replacement. The Investigation Report of 8/31/2020, reports CCTV results of 26 locations of partial or imminent collapse within 1900' of tile, temporary repairs were made in four locations. Landowner input and feedback are requested to discuss options and/or see if there is interest in a larger district project/repair.

#### **Investigation Summary:**

- Per the earlier recommendations and authorization, CCTV inspected the 15-inch VCP Main Tile starting at
  existing 3 feet diameter blowout located in the grass waterway approximately 1900 feet east of County
  Highway S27 and approximately 2650 feet south of County Highway D41.
- Televised 884.9 feet upstream (to the north) from said existing tile blowout and found 17 locations of partial/imminent collapse. (see attached Tabulated Defects sheet)
- Televised 995 feet downstream (to the south) from said existing tile blowout and found 9 locations of partial/imminent collapse. (see attached Tabulated Defects sheet)
- Temporarily repaired 4 tile locations, 2 north and 2 south (1 was at tenant's request) from the start location of the CCTV with 15" Dual Wall HDPE tile with fabric wrapped joints and backfilled the areas with on-site soil.