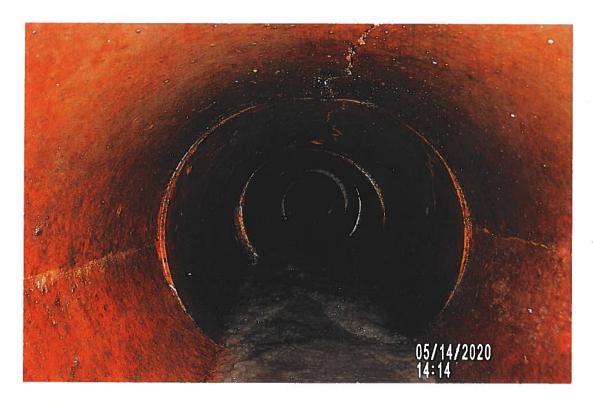

#### **Investigation Summary:**

- Per the earlier recommendations and authorization, CCTV inspected the 15-inch VCP Main Tile starting at
  existing 3 feet diameter blowout located in the grass waterway approximately 1900 feet east of County
  Highway S27 and approximately 2650 feet south of County Highway D41.
- Televised 884.9 feet upstream (to the north) from said existing tile blowout and found 17 locations of partial/imminent collapse. (see attached Tabulated Defects sheet)
- Televised 995 feet downstream (to the south) from said existing tile blowout and found 9 locations of partial/imminent collapse. (see attached Tabulated Defects sheet)
- Temporarily repaired 4 tile locations, 2 north and 2 south (1 was at tenant's request) from the start location of the CCTV with 15" Dual Wall HDPE tile with fabric wrapped joints and backfilled the areas with on-site soil.

#### <u>Additional Actions Recommended:</u>

It is obvious that the Main tile is in disrepair and needs to be repaired based on the CCTV results and the history of repairs in the area. If nothing is done, the tile's condition will only continue to deteriorate which will result in future blowouts and sinkholes that will impact the drainage capacity of the Main tile. Therefore, we would recommend doing at least 6 spot repairs which would consists of replacing approximately 570 feet of existing tile. It is our opinion that the total construction cost would be \$35,000-\$45,000. This cost is low enough that neither a hearing nor Engineer's Report would be required. Alternatively, the District Trustees could purse replacement of the Main tile for its entire length of CCTV, the cost of which would exceed \$50,000 and require a hearing and Engineer's Report.