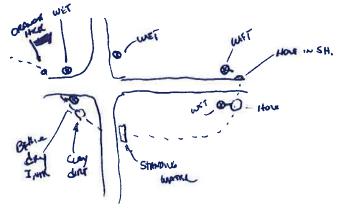

#### DD 14 WO 290 - 6844.4 - INVESTIGATION REPORT - 2020-08-31.PDF

5. DD 14 WO 291 - Discuss W Possible Action - Investigation Summary Work Order 291's initial report was of slow drainage and standing water, further investigation did not reveal a clear-cut issue, potholing was done on Lateral 2 and Main Tile to find problem locations. Two private tile connections were found to have been inserted too far into the main tile directly across from one another, creating an obstruction that caught trash and debris causing the back ups. Repair was made and Investigation Summary is included here for review and discussion at the Landowners Meeting.

# **Drainage Work Order Request For Repair** Hardin County

| Date:                     | 3/31/2020                                                                                                                                  |                                                                                                                                          |
|---------------------------|--------------------------------------------------------------------------------------------------------------------------------------------|------------------------------------------------------------------------------------------------------------------------------------------|
| Work Order #:             | WO0000290                                                                                                                                  | <del>- ,,</del>                                                                                                                          |
| Drainage District:        | DDs\DD 14 (51027)                                                                                                                          | <del></del>                                                                                                                              |
| Sec-Twp-Rge:              | 34-88-22 Qtr Sec: <u>SW NE &amp; NV</u>                                                                                                    | V SE                                                                                                                                     |
| Location/GIS:             | 88-22-34-200-004                                                                                                                           | <del></del> _                                                                                                                            |
| Requested By:             | David Sweeney                                                                                                                              |                                                                                                                                          |
| Contact Phone:            | (641) 373-4340                                                                                                                             |                                                                                                                                          |
| Contact Email:            |                                                                                                                                            |                                                                                                                                          |
| Landowner (if different): | Cynthia loger                                                                                                                              |                                                                                                                                          |
| Description:              | DD 14- 2 blowouts in waterway, 5' blowout N obase, 3' blowout S of drive lane is 3' deep w broenter through the farmstead & drive down the | oken VCP tile in base. Contractor should                                                                                                 |
| Repair labor, material    | s and equipment:                                                                                                                           |                                                                                                                                          |
|                           |                                                                                                                                            |                                                                                                                                          |
| Repaired By:              |                                                                                                                                            | Date:                                                                                                                                    |
| Please reference work     | order # and send statement for services to:                                                                                                | Hardin County Auditor's Office Attn: Drainage Clerk 1215 Edgington Ave, Suite 1 Eldora, IA 50627 Phone (641) 939-8111 Fax (641) 939-8245 |
| or Office Use Only        |                                                                                                                                            |                                                                                                                                          |
| Approved:                 |                                                                                                                                            | Date:                                                                                                                                    |
|                           |                                                                                                                                            |                                                                                                                                          |

2/21/2020

Approved:

| Date <b>3/3</b>   | 1/2020      |                                                |                  |              |                   |                | Work Orde | r#     |
|-------------------|-------------|------------------------------------------------|------------------|--------------|-------------------|----------------|-----------|--------|
| District #        | #14         |                                                | Lateral          | М            | ain Tile          | Fund #         |           |        |
| Township          |             |                                                | Sectio           | on <b>34</b> | Twp <b>88</b>     | Rge <b>22</b>  | Qtr Sec   | SW NE  |
| Repair Requeste   | ed By       | David Sweeney                                  |                  |              |                   |                |           | MAA 2E |
| Address           | 21          | 547 Hwy S27, Alde                              | n, IA 50006 (al  | so the re    | pair location)    | Phone          | 641-373-  | -4340  |
| Landowner         | C           | ynthia loerger                                 |                  |              |                   |                |           |        |
| Address           | 19          | 9672 Hwy D15, Iowa                             | a Falls, IA 5012 | 26           |                   | Phone          | 641-640-  | -2191  |
| Request Taken E   | Зу          |                                                |                  |              |                   |                |           |        |
| Available for Rep | pair Now    | ? XYes                                         |                  |              | [                 | Date Available |           |        |
| Problem Descrip   | ntion —     |                                                |                  |              |                   |                |           |        |
|                   | 1           | wo blowouts in water<br>flowout north of drive |                  | in diame     | ater and          |                |           |        |
|                   | 4           | feet deep with broke                           | en VCP tile in t | the base     | •                 |                |           |        |
|                   |             | lowout south of drive                          |                  |              |                   |                |           |        |
|                   | 3           | feet deep with broke                           |                  | me base      | •                 |                |           |        |
|                   | C           | contractor should ent                          | ter through the  | farmste      | ad and            |                |           |        |
|                   | ai          | rive down the lane to                          | o the back of th | ne prope     | rty.              |                |           |        |
|                   |             |                                                |                  |              |                   |                |           |        |
| Repair labor, ma  | iterials an | nd equipment                                   |                  |              |                   |                |           |        |
|                   |             |                                                |                  |              |                   |                |           |        |
|                   |             |                                                |                  |              |                   |                |           |        |
| Potential Wetlan  | nds?        | ☐Yes-Repair existing ti                        | le only          |              | No-Repair and i   | maintain tile  |           |        |
| Repaired By:      |             |                                                |                  |              |                   |                |           |        |
| Date:             |             |                                                |                  |              |                   |                |           |        |
| Please send state | ement for   | r services to:                                 |                  | rdin Count   | ty Auditor's Offi | ce             |           |        |
| Phone (6          | 41) 939-8   | 3111                                           |                  |              | on Ave, Suite 1   |                |           |        |
| Fax (641)         |             |                                                |                  | ora, IA 50   |                   |                |           |        |