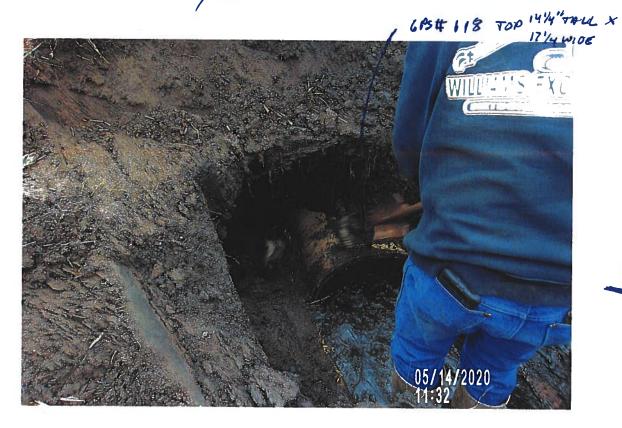

#### **Investigation Summary:**

- Per the earlier recommendations and authorization, CCTV inspected the 15-inch VCP Main Tile starting at
  existing 3 feet diameter blowout located in the grass waterway approximately 1900 feet east of County
  Highway S27 and approximately 2650 feet south of County Highway D41.
- Televised 884.9 feet upstream (to the north) from said existing tile blowout and found 17 locations of partial/imminent collapse. (see attached Tabulated Defects sheet)
- Televised 995 feet downstream (to the south) from said existing tile blowout and found 9 locations of partial/imminent collapse. (see attached Tabulated Defects sheet)
- Temporarily repaired 4 tile locations, 2 north and 2 south (1 was at tenant's request) from the start location of the CCTV with 15" Dual Wall HDPE tile with fabric wrapped joints and backfilled the areas with on-site soil.

#### <u>Additional Actions Recommended:</u>

It is obvious that the Main tile is in disrepair and needs to be repaired based on the CCTV results and the history of repairs in the area. If nothing is done, the tile's condition will only continue to deteriorate which will result in future blowouts and sinkholes that will impact the drainage capacity of the Main tile. Therefore, we would recommend doing at least 6 spot repairs which would consists of replacing approximately 570 feet of existing tile. It is our opinion that the total construction cost would be \$35,000-\$45,000. This cost is low enough that neither a hearing nor Engineer's Report would be required. Alternatively, the District Trustees could purse replacement of the Main tile for its entire length of CCTV, the cost of which would exceed \$50,000 and require a hearing and Engineer's Report.