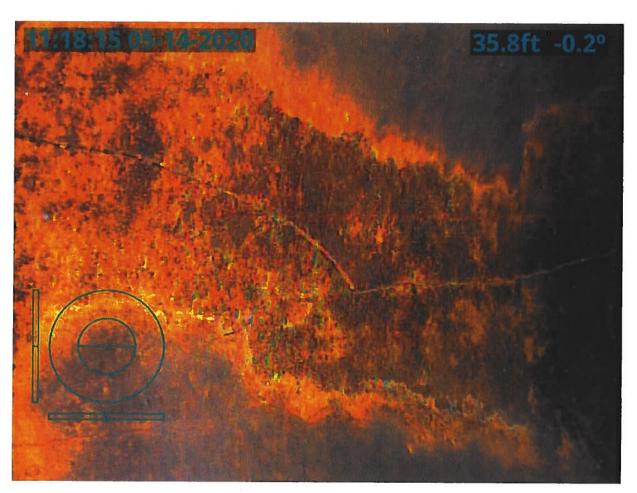

#### **Investigation Summary:**

- Per the earlier recommendations and authorization, CCTV inspected the 15-inch VCP Main Tile starting at
  existing 3 feet diameter blowout located in the grass waterway approximately 1900 feet east of County
  Highway S27 and approximately 2650 feet south of County Highway D41.
- Televised 884.9 feet upstream (to the north) from said existing tile blowout and found 17 locations of partial/imminent collapse. (see attached Tabulated Defects sheet)
- Televised 995 feet downstream (to the south) from said existing tile blowout and found 9 locations of partial/imminent collapse. (see attached Tabulated Defects sheet)
- Temporarily repaired 4 tile locations, 2 north and 2 south (1 was at tenant's request) from the start location of the CCTV with 15" Dual Wall HDPE tile with fabric wrapped joints and backfilled the areas with on-site soil.

#### <u>Additional Actions Recommended:</u>

It is obvious that the Main tile is in disrepair and needs to be repaired based on the CCTV results and the history of repairs in the area. If nothing is done, the tile's condition will only continue to deteriorate which will result in future blowouts and sinkholes that will impact the drainage capacity of the Main tile. Therefore, we would recommend doing at least 6 spot repairs which would consists of replacing approximately 570 feet of existing tile. It is our opinion that the total construction cost would be \$35,000-\$45,000. This cost is low enough that neither a hearing nor Engineer's Report would be required. Alternatively, the District Trustees could purse replacement of the Main tile for its entire length of CCTV, the cost of which would exceed \$50,000 and require a hearing and Engineer's Report.