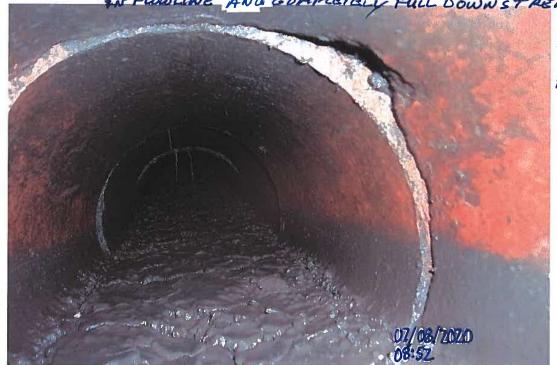

#### **Investigation Summary:**

- Per the earlier recommendations and authorization, CCTV inspected the 15-inch VCP Main Tile starting at
  existing 3 feet diameter blowout located in the grass waterway approximately 1900 feet east of County
  Highway S27 and approximately 2650 feet south of County Highway D41.
- Televised 884.9 feet upstream (to the north) from said existing tile blowout and found 17 locations of partial/imminent collapse. (see attached Tabulated Defects sheet)
- Televised 995 feet downstream (to the south) from said existing tile blowout and found 9 locations of partial/imminent collapse. (see attached Tabulated Defects sheet)
- Temporarily repaired 4 tile locations, 2 north and 2 south (1 was at tenant's request) from the start location of the CCTV with 15" Dual Wall HDPE tile with fabric wrapped joints and backfilled the areas with on-site soil.

#### <u>Additional Actions Recommended:</u>

It is obvious that the Main tile is in disrepair and needs to be repaired based on the CCTV results and the history of repairs in the area. If nothing is done, the tile's condition will only continue to deteriorate which will result in future blowouts and sinkholes that will impact the drainage capacity of the Main tile. Therefore, we would recommend doing at least 6 spot repairs which would consists of replacing approximately 570 feet of existing tile. It is our opinion that the total construction cost would be \$35,000-\$45,000. This cost is low enough that neither a hearing nor Engineer's Report would be required. Alternatively, the District Trustees could purse replacement of the Main tile for its entire length of CCTV, the cost of which would exceed \$50,000 and require a hearing and Engineer's Report.