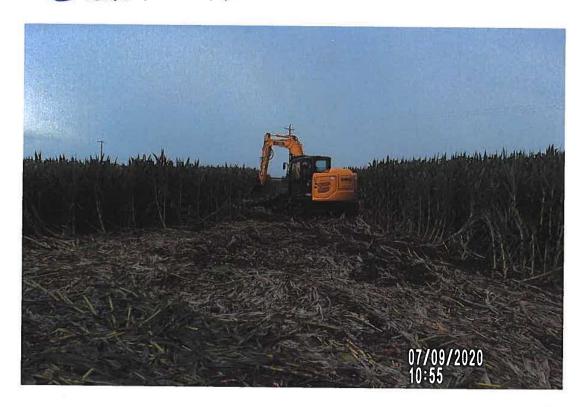

This informational meeting is to discuss the issue of 3 reported blowouts/sinkholes with cracked/collapsed VCP main tile and the history of 7 blowouts/sinkholes reported on this tile in the last 3 years, one of which included monitoring of a failing road crossing instead of replacement. The Investigation Report of 8/31/2020, reports CCTV results of 26 locations of partial or imminent collapse within 1900' of tile, temporary repairs were made in four locations. Landowner input and feedback are requested to discuss options and/or see if there is interest in a larger district project/repair.

#### **Investigation Summary:**

- Per the earlier recommendations and authorization, CCTV inspected the 15-inch VCP Main Tile starting at
  existing 3 feet diameter blowout located in the grass waterway approximately 1900 feet east of County
  Highway S27 and approximately 2650 feet south of County Highway D41.
- Televised 884.9 feet upstream (to the north) from said existing tile blowout and found 17 locations of partial/imminent collapse. (see attached Tabulated Defects sheet)
- Televised 995 feet downstream (to the south) from said existing tile blowout and found 9 locations of partial/imminent collapse. (see attached Tabulated Defects sheet)
- Temporarily repaired 4 tile locations, 2 north and 2 south (1 was at tenant's request) from the start location of the CCTV with 15" Dual Wall HDPE tile with fabric wrapped joints and backfilled the areas with on-site soil.