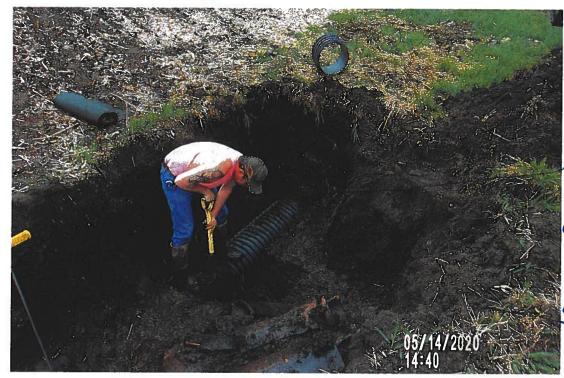

#### **Investigation Summary:**

- Per the earlier recommendations and authorization, CCTV inspected the 15-inch VCP Main Tile starting at
  existing 3 feet diameter blowout located in the grass waterway approximately 1900 feet east of County
  Highway S27 and approximately 2650 feet south of County Highway D41.
- Televised 884.9 feet upstream (to the north) from said existing tile blowout and found 17 locations of partial/imminent collapse. (see attached Tabulated Defects sheet)
- Televised 995 feet downstream (to the south) from said existing tile blowout and found 9 locations of partial/imminent collapse. (see attached Tabulated Defects sheet)
- Temporarily repaired 4 tile locations, 2 north and 2 south (1 was at tenant's request) from the start location of the CCTV with 15" Dual Wall HDPE tile with fabric wrapped joints and backfilled the areas with on-site soil.