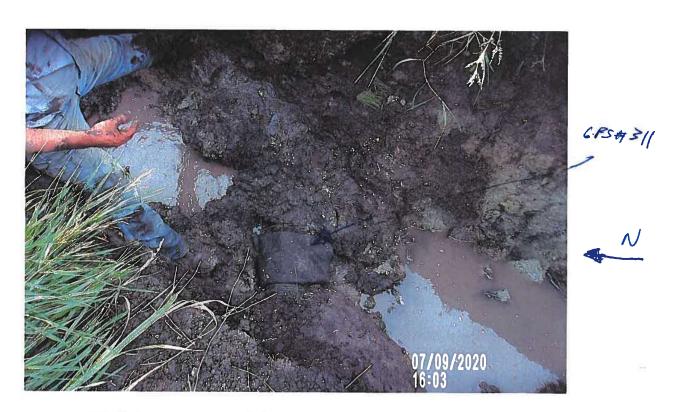

#### **Investigation Summary:**

- Per the earlier recommendations and authorization, CCTV inspected the 15-inch VCP Main Tile starting at
  existing 3 feet diameter blowout located in the grass waterway approximately 1900 feet east of County
  Highway S27 and approximately 2650 feet south of County Highway D41.
- Televised 884.9 feet upstream (to the north) from said existing tile blowout and found 17 locations of partial/imminent collapse. (see attached Tabulated Defects sheet)
- Televised 995 feet downstream (to the south) from said existing tile blowout and found 9 locations of partial/imminent collapse. (see attached Tabulated Defects sheet)
- Temporarily repaired 4 tile locations, 2 north and 2 south (1 was at tenant's request) from the start location of the CCTV with 15" Dual Wall HDPE tile with fabric wrapped joints and backfilled the areas with on-site soil.