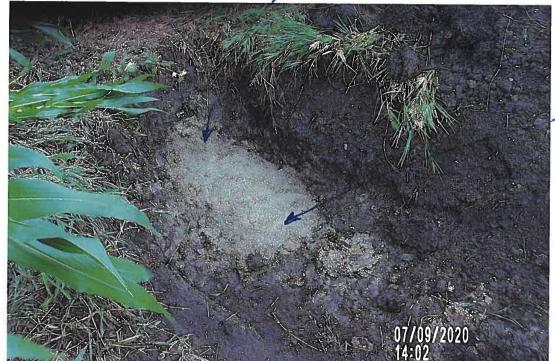

#### DD 14 WO 290 - 6844.4 - INVESTIGATION REPORT - 2020-08-31.PDF

5. DD 14 WO 291 - Discuss W Possible Action - Investigation Summary Work Order 291's initial report was of slow drainage and standing water, further investigation did not reveal a clear-cut issue, potholing was done on Lateral 2 and Main Tile to find problem locations. Two private tile connections were found to have been inserted too far into the main tile directly across from one another, creating an obstruction that caught trash and debris causing the back ups. Repair was made and Investigation Summary is included here for review and discussion at the Landowners Meeting.