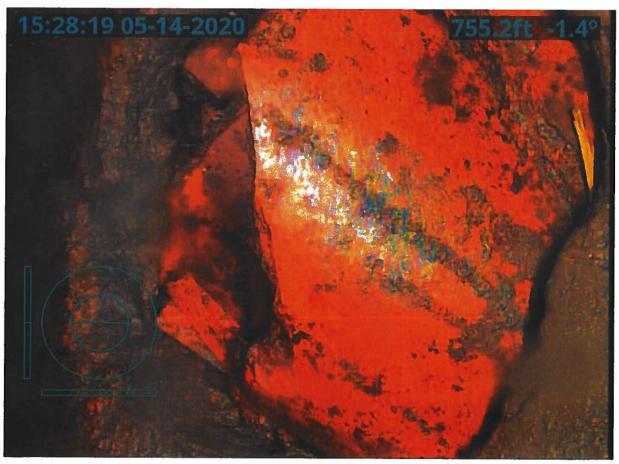

#### **Investigation Summary:**

- Per the earlier recommendations and authorization, CCTV inspected the 15-inch VCP Main Tile starting at
  existing 3 feet diameter blowout located in the grass waterway approximately 1900 feet east of County
  Highway S27 and approximately 2650 feet south of County Highway D41.
- Televised 884.9 feet upstream (to the north) from said existing tile blowout and found 17 locations of partial/imminent collapse. (see attached Tabulated Defects sheet)
- Televised 995 feet downstream (to the south) from said existing tile blowout and found 9 locations of partial/imminent collapse. (see attached Tabulated Defects sheet)
- Temporarily repaired 4 tile locations, 2 north and 2 south (1 was at tenant's request) from the start location of the CCTV with 15" Dual Wall HDPE tile with fabric wrapped joints and backfilled the areas with on-site soil.

#### <u>Additional Actions Recommended:</u>

It is obvious that the Main tile is in disrepair and needs to be repaired based on the CCTV results and the history of repairs in the area. If nothing is done, the tile's condition will only continue to deteriorate which will result in future blowouts and sinkholes that will impact the drainage capacity of the Main tile. Therefore, we would recommend doing at least 6 spot repairs which would consists of replacing approximately 570 feet of existing tile. It is our opinion that the total construction cost would be \$35,000-\$45,000. This cost is low enough that neither a hearing nor Engineer's Report would be required. Alternatively, the District Trustees could purse replacement of the Main tile for its entire length of CCTV, the cost of which would exceed \$50,000 and require a hearing and Engineer's Report.