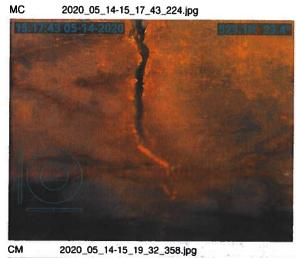

#### **Investigation Summary:**

- Per the earlier recommendations and authorization, CCTV inspected the 15-inch VCP Main Tile starting at
  existing 3 feet diameter blowout located in the grass waterway approximately 1900 feet east of County
  Highway S27 and approximately 2650 feet south of County Highway D41.
- Televised 884.9 feet upstream (to the north) from said existing tile blowout and found 17 locations of partial/imminent collapse. (see attached Tabulated Defects sheet)
- Televised 995 feet downstream (to the south) from said existing tile blowout and found 9 locations of partial/imminent collapse. (see attached Tabulated Defects sheet)
- Temporarily repaired 4 tile locations, 2 north and 2 south (1 was at tenant's request) from the start location of the CCTV with 15" Dual Wall HDPE tile with fabric wrapped joints and backfilled the areas with on-site soil.

#### <u>Additional Actions Recommended:</u>

It is obvious that the Main tile is in disrepair and needs to be repaired based on the CCTV results and the history of repairs in the area. If nothing is done, the tile's condition will only continue to deteriorate which will result in future blowouts and sinkholes that will impact the drainage capacity of the Main tile. Therefore, we would recommend doing at least 6 spot repairs which would consists of replacing approximately 570 feet of existing tile. It is our opinion that the total construction cost would be \$35,000-\$45,000. This cost is low enough that neither a hearing nor Engineer's Report would be required. Alternatively, the District Trustees could purse replacement of the Main tile for its entire length of CCTV, the cost of which would exceed \$50,000 and require a hearing and Engineer's Report.