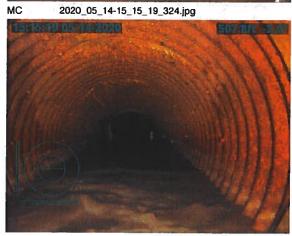

#### **Investigation Summary:**

- Per the earlier recommendations and authorization, CCTV inspected the 15-inch VCP Main Tile starting at
  existing 3 feet diameter blowout located in the grass waterway approximately 1900 feet east of County
  Highway S27 and approximately 2650 feet south of County Highway D41.
- Televised 884.9 feet upstream (to the north) from said existing tile blowout and found 17 locations of partial/imminent collapse. (see attached Tabulated Defects sheet)
- Televised 995 feet downstream (to the south) from said existing tile blowout and found 9 locations of partial/imminent collapse. (see attached Tabulated Defects sheet)
- Temporarily repaired 4 tile locations, 2 north and 2 south (1 was at tenant's request) from the start location of the CCTV with 15" Dual Wall HDPE tile with fabric wrapped joints and backfilled the areas with on-site soil.