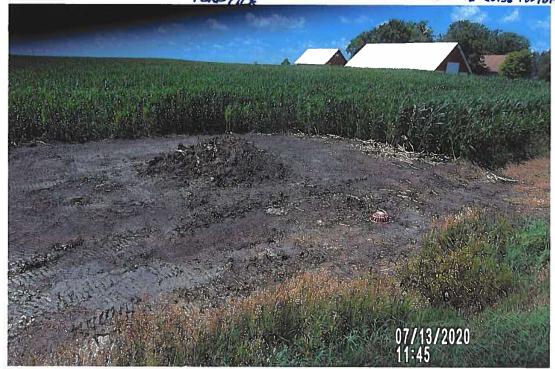

This informational meeting is to discuss the issue of 3 reported blowouts/sinkholes with cracked/collapsed VCP main tile and the history of 7 blowouts/sinkholes reported on this tile in the last 3 years, one of which included monitoring of a failing road crossing instead of replacement. The Investigation Report of 8/31/2020, reports CCTV results of 26 locations of partial or imminent collapse within 1900' of tile, temporary repairs were made in four locations. Landowner input and feedback are requested to discuss options and/or see if there is interest in a larger district project/repair.

#### **Investigation Summary:**

- Per the earlier recommendations and authorization, CCTV inspected the 15-inch VCP Main Tile starting at
  existing 3 feet diameter blowout located in the grass waterway approximately 1900 feet east of County
  Highway S27 and approximately 2650 feet south of County Highway D41.
- Televised 884.9 feet upstream (to the north) from said existing tile blowout and found 17 locations of partial/imminent collapse. (see attached Tabulated Defects sheet)
- Televised 995 feet downstream (to the south) from said existing tile blowout and found 9 locations of partial/imminent collapse. (see attached Tabulated Defects sheet)
- Temporarily repaired 4 tile locations, 2 north and 2 south (1 was at tenant's request) from the start location of the CCTV with 15" Dual Wall HDPE tile with fabric wrapped joints and backfilled the areas with on-site soil.