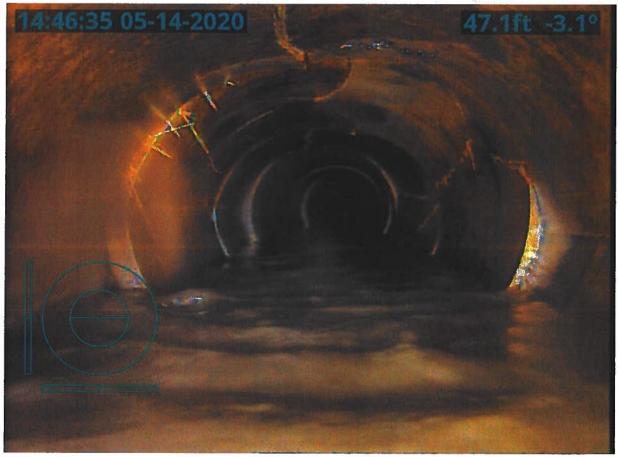

#### **Investigation Summary:**

- Per the earlier recommendations and authorization, CCTV inspected the 15-inch VCP Main Tile starting at
  existing 3 feet diameter blowout located in the grass waterway approximately 1900 feet east of County
  Highway S27 and approximately 2650 feet south of County Highway D41.
- Televised 884.9 feet upstream (to the north) from said existing tile blowout and found 17 locations of partial/imminent collapse. (see attached Tabulated Defects sheet)
- Televised 995 feet downstream (to the south) from said existing tile blowout and found 9 locations of partial/imminent collapse. (see attached Tabulated Defects sheet)
- Temporarily repaired 4 tile locations, 2 north and 2 south (1 was at tenant's request) from the start location of the CCTV with 15" Dual Wall HDPE tile with fabric wrapped joints and backfilled the areas with on-site soil.

#### <u>Additional Actions Recommended:</u>

It is obvious that the Main tile is in disrepair and needs to be repaired based on the CCTV results and the history of repairs in the area. If nothing is done, the tile's condition will only continue to deteriorate which will result in future blowouts and sinkholes that will impact the drainage capacity of the Main tile. Therefore, we would recommend doing at least 6 spot repairs which would consists of replacing approximately 570 feet of existing tile. It is our opinion that the total construction cost would be \$35,000-\$45,000. This cost is low enough that neither a hearing nor Engineer's Report would be required. Alternatively, the District Trustees could purse replacement of the Main tile for its entire length of CCTV, the cost of which would exceed \$50,000 and require a hearing and Engineer's Report.