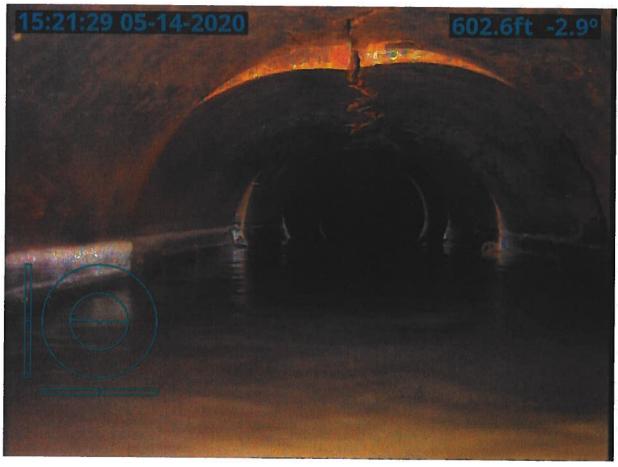

#### **Investigation Summary:**

- Per the earlier recommendations and authorization, CCTV inspected the 15-inch VCP Main Tile starting at
  existing 3 feet diameter blowout located in the grass waterway approximately 1900 feet east of County
  Highway S27 and approximately 2650 feet south of County Highway D41.
- Televised 884.9 feet upstream (to the north) from said existing tile blowout and found 17 locations of partial/imminent collapse. (see attached Tabulated Defects sheet)
- Televised 995 feet downstream (to the south) from said existing tile blowout and found 9 locations of partial/imminent collapse. (see attached Tabulated Defects sheet)
- Temporarily repaired 4 tile locations, 2 north and 2 south (1 was at tenant's request) from the start location of the CCTV with 15" Dual Wall HDPE tile with fabric wrapped joints and backfilled the areas with on-site soil.

#### <u>Additional Actions Recommended:</u>

It is obvious that the Main tile is in disrepair and needs to be repaired based on the CCTV results and the history of repairs in the area. If nothing is done, the tile's condition will only continue to deteriorate which will result in future blowouts and sinkholes that will impact the drainage capacity of the Main tile. Therefore, we would recommend doing at least 6 spot repairs which would consists of replacing approximately 570 feet of existing tile. It is our opinion that the total construction cost would be \$35,000-\$45,000. This cost is low enough that neither a hearing nor Engineer's Report would be required. Alternatively, the District Trustees could purse replacement of the Main tile for its entire length of CCTV, the cost of which would exceed \$50,000 and require a hearing and Engineer's Report.