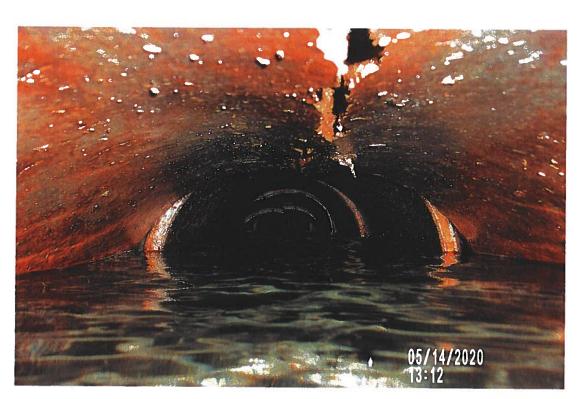

#### **Investigation Summary:**

- Per the earlier recommendations and authorization, CCTV inspected the 15-inch VCP Main Tile starting at
  existing 3 feet diameter blowout located in the grass waterway approximately 1900 feet east of County
  Highway S27 and approximately 2650 feet south of County Highway D41.
- Televised 884.9 feet upstream (to the north) from said existing tile blowout and found 17 locations of partial/imminent collapse. (see attached Tabulated Defects sheet)
- Televised 995 feet downstream (to the south) from said existing tile blowout and found 9 locations of partial/imminent collapse. (see attached Tabulated Defects sheet)
- Temporarily repaired 4 tile locations, 2 north and 2 south (1 was at tenant's request) from the start location of the CCTV with 15" Dual Wall HDPE tile with fabric wrapped joints and backfilled the areas with on-site soil.

#### <u>Additional Actions Recommended:</u>

It is obvious that the Main tile is in disrepair and needs to be repaired based on the CCTV results and the history of repairs in the area. If nothing is done, the tile's condition will only continue to deteriorate which will result in future blowouts and sinkholes that will impact the drainage capacity of the Main tile. Therefore, we would recommend doing at least 6 spot repairs which would consists of replacing approximately 570 feet of existing tile. It is our opinion that the total construction cost would be \$35,000-\$45,000. This cost is low enough that neither a hearing nor Engineer's Report would be required. Alternatively, the District Trustees could purse replacement of the Main tile for its entire length of CCTV, the cost of which would exceed \$50,000 and require a hearing and Engineer's Report.