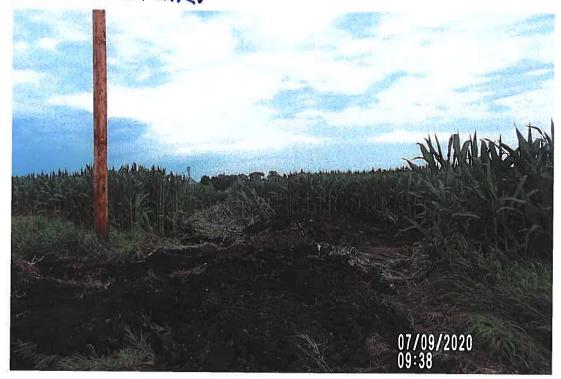

This informational meeting is to discuss the issue of 3 reported blowouts/sinkholes with cracked/collapsed VCP main tile and the history of 7 blowouts/sinkholes reported on this tile in the last 3 years, one of which included monitoring of a failing road crossing instead of replacement. The Investigation Report of 8/31/2020, reports CCTV results of 26 locations of partial or imminent collapse within 1900' of tile, temporary repairs were made in four locations. Landowner input and feedback are requested to discuss options and/or see if there is interest in a larger district project/repair.

#### **Investigation Summary:**

- Per the earlier recommendations and authorization, CCTV inspected the 15-inch VCP Main Tile starting at
  existing 3 feet diameter blowout located in the grass waterway approximately 1900 feet east of County
  Highway S27 and approximately 2650 feet south of County Highway D41.
- Televised 884.9 feet upstream (to the north) from said existing tile blowout and found 17 locations of partial/imminent collapse. (see attached Tabulated Defects sheet)
- Televised 995 feet downstream (to the south) from said existing tile blowout and found 9 locations of partial/imminent collapse. (see attached Tabulated Defects sheet)
- Temporarily repaired 4 tile locations, 2 north and 2 south (1 was at tenant's request) from the start location of the CCTV with 15" Dual Wall HDPE tile with fabric wrapped joints and backfilled the areas with on-site soil.