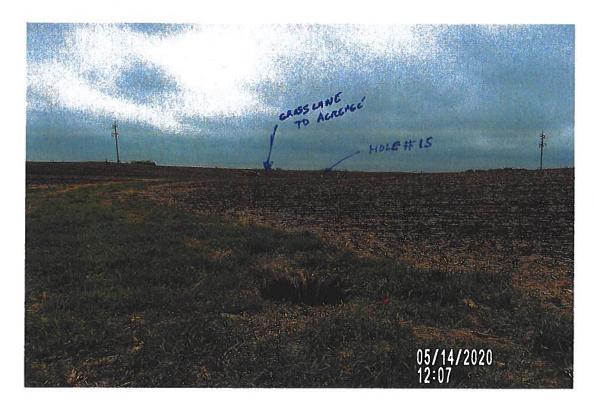

This informational meeting is to discuss the issue of 3 reported blowouts/sinkholes with cracked/collapsed VCP main tile and the history of 7 blowouts/sinkholes reported on this tile in the last 3 years, one of which included monitoring of a failing road crossing instead of replacement. The Investigation Report of 8/31/2020, reports CCTV results of 26 locations of partial or imminent collapse within 1900' of tile, temporary repairs were made in four locations. Landowner input and feedback are requested to discuss options and/or see if there is interest in a larger district project/repair.

#### **Investigation Summary:**

- Per the earlier recommendations and authorization, CCTV inspected the 15-inch VCP Main Tile starting at
  existing 3 feet diameter blowout located in the grass waterway approximately 1900 feet east of County
  Highway S27 and approximately 2650 feet south of County Highway D41.
- Televised 884.9 feet upstream (to the north) from said existing tile blowout and found 17 locations of partial/imminent collapse. (see attached Tabulated Defects sheet)
- Televised 995 feet downstream (to the south) from said existing tile blowout and found 9 locations of partial/imminent collapse. (see attached Tabulated Defects sheet)
- Temporarily repaired 4 tile locations, 2 north and 2 south (1 was at tenant's request) from the start location of the CCTV with 15" Dual Wall HDPE tile with fabric wrapped joints and backfilled the areas with on-site soil.