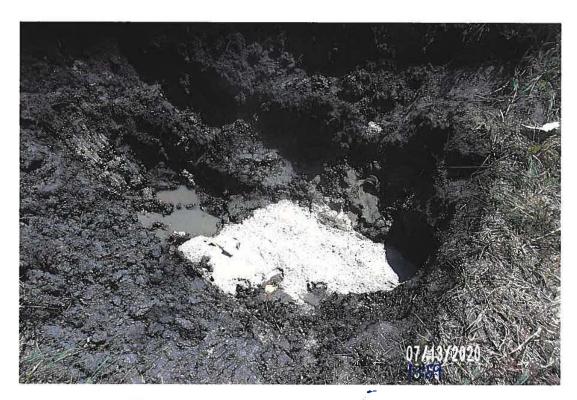

#### **Investigation Summary:**

- Per the earlier recommendations and authorization, CCTV inspected the 15-inch VCP Main Tile starting at
  existing 3 feet diameter blowout located in the grass waterway approximately 1900 feet east of County
  Highway S27 and approximately 2650 feet south of County Highway D41.
- Televised 884.9 feet upstream (to the north) from said existing tile blowout and found 17 locations of partial/imminent collapse. (see attached Tabulated Defects sheet)
- Televised 995 feet downstream (to the south) from said existing tile blowout and found 9 locations of partial/imminent collapse. (see attached Tabulated Defects sheet)
- Temporarily repaired 4 tile locations, 2 north and 2 south (1 was at tenant's request) from the start location of the CCTV with 15" Dual Wall HDPE tile with fabric wrapped joints and backfilled the areas with on-site soil.

#### <u>Additional Actions Recommended:</u>

It is obvious that the Main tile is in disrepair and needs to be repaired based on the CCTV results and the history of repairs in the area. If nothing is done, the tile's condition will only continue to deteriorate which will result in future blowouts and sinkholes that will impact the drainage capacity of the Main tile. Therefore, we would recommend doing at least 6 spot repairs which would consists of replacing approximately 570 feet of existing tile. It is our opinion that the total construction cost would be \$35,000-\$45,000. This cost is low enough that neither a hearing nor Engineer's Report would be required. Alternatively, the District Trustees could purse replacement of the Main tile for its entire length of CCTV, the cost of which would exceed \$50,000 and require a hearing and Engineer's Report.