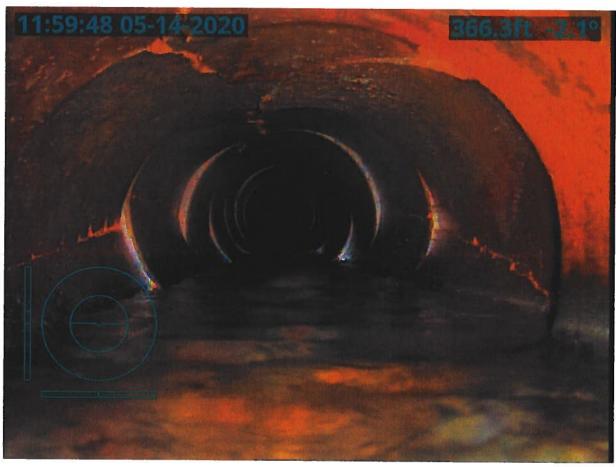

#### **Investigation Summary:**

- Per the earlier recommendations and authorization, CCTV inspected the 15-inch VCP Main Tile starting at
  existing 3 feet diameter blowout located in the grass waterway approximately 1900 feet east of County
  Highway S27 and approximately 2650 feet south of County Highway D41.
- Televised 884.9 feet upstream (to the north) from said existing tile blowout and found 17 locations of partial/imminent collapse. (see attached Tabulated Defects sheet)
- Televised 995 feet downstream (to the south) from said existing tile blowout and found 9 locations of partial/imminent collapse. (see attached Tabulated Defects sheet)
- Temporarily repaired 4 tile locations, 2 north and 2 south (1 was at tenant's request) from the start location of the CCTV with 15" Dual Wall HDPE tile with fabric wrapped joints and backfilled the areas with on-site soil.

#### <u>Additional Actions Recommended:</u>

It is obvious that the Main tile is in disrepair and needs to be repaired based on the CCTV results and the history of repairs in the area. If nothing is done, the tile's condition will only continue to deteriorate which will result in future blowouts and sinkholes that will impact the drainage capacity of the Main tile. Therefore, we would recommend doing at least 6 spot repairs which would consists of replacing approximately 570 feet of existing tile. It is our opinion that the total construction cost would be \$35,000-\$45,000. This cost is low enough that neither a hearing nor Engineer's Report would be required. Alternatively, the District Trustees could purse replacement of the Main tile for its entire length of CCTV, the cost of which would exceed \$50,000 and require a hearing and Engineer's Report.