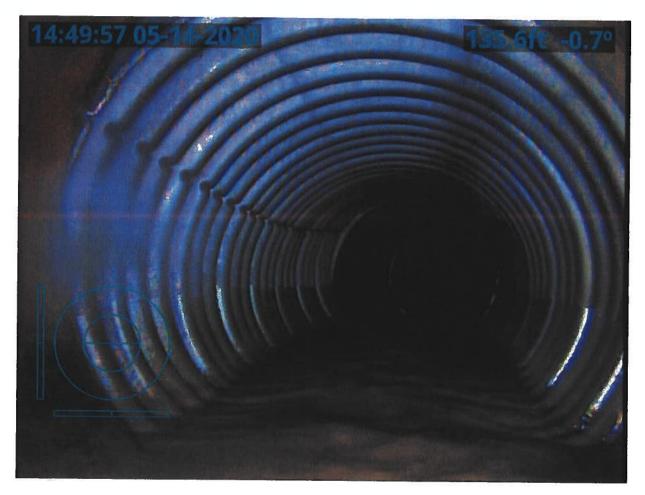

#### **Investigation Summary:**

- Per the earlier recommendations and authorization, CCTV inspected the 15-inch VCP Main Tile starting at
  existing 3 feet diameter blowout located in the grass waterway approximately 1900 feet east of County
  Highway S27 and approximately 2650 feet south of County Highway D41.
- Televised 884.9 feet upstream (to the north) from said existing tile blowout and found 17 locations of partial/imminent collapse. (see attached Tabulated Defects sheet)
- Televised 995 feet downstream (to the south) from said existing tile blowout and found 9 locations of partial/imminent collapse. (see attached Tabulated Defects sheet)
- Temporarily repaired 4 tile locations, 2 north and 2 south (1 was at tenant's request) from the start location of the CCTV with 15" Dual Wall HDPE tile with fabric wrapped joints and backfilled the areas with on-site soil.

#### <u>Additional Actions Recommended:</u>

It is obvious that the Main tile is in disrepair and needs to be repaired based on the CCTV results and the history of repairs in the area. If nothing is done, the tile's condition will only continue to deteriorate which will result in future blowouts and sinkholes that will impact the drainage capacity of the Main tile. Therefore, we would recommend doing at least 6 spot repairs which would consists of replacing approximately 570 feet of existing tile. It is our opinion that the total construction cost would be \$35,000-\$45,000. This cost is low enough that neither a hearing nor Engineer's Report would be required. Alternatively, the District Trustees could purse replacement of the Main tile for its entire length of CCTV, the cost of which would exceed \$50,000 and require a hearing and Engineer's Report.