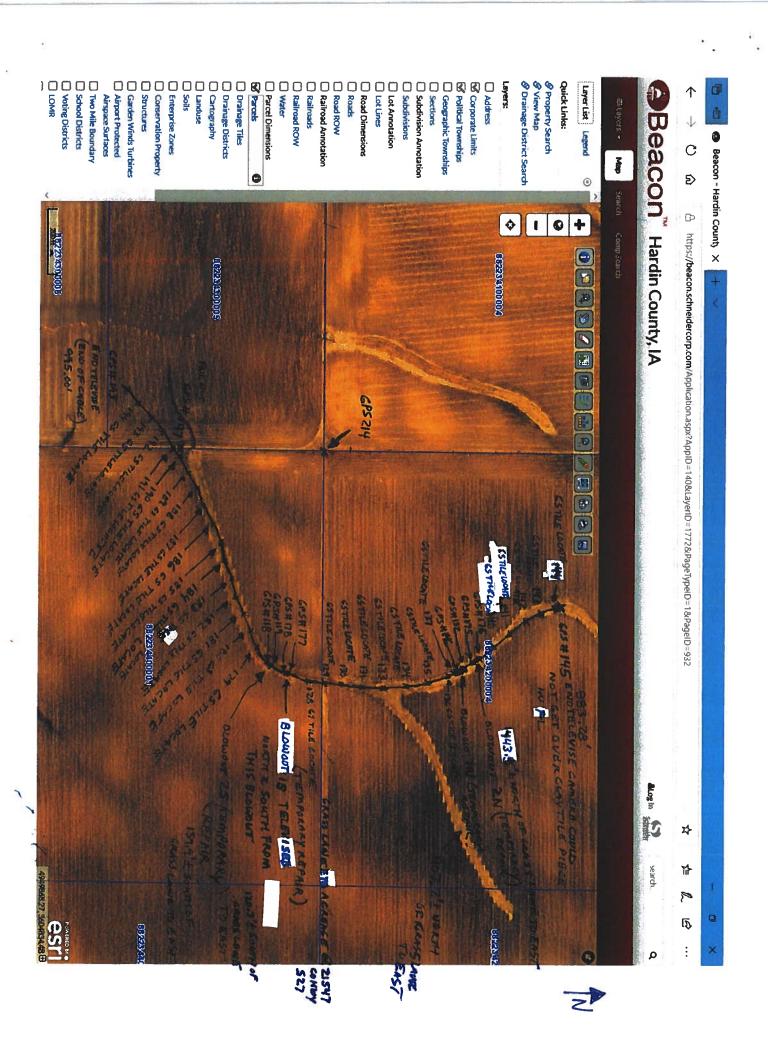

This informational meeting is to discuss the issue of 3 reported blowouts/sinkholes with cracked/collapsed VCP main tile and the history of 7 blowouts/sinkholes reported on this tile in the last 3 years, one of which included monitoring of a failing road crossing instead of replacement. The Investigation Report of 8/31/2020, reports CCTV results of 26 locations of partial or imminent collapse within 1900' of tile, temporary repairs were made in four locations. Landowner input and feedback are requested to discuss options and/or see if there is interest in a larger district project/repair.

#### **Investigation Summary:**

- Per the earlier recommendations and authorization, CCTV inspected the 15-inch VCP Main Tile starting at
  existing 3 feet diameter blowout located in the grass waterway approximately 1900 feet east of County
  Highway S27 and approximately 2650 feet south of County Highway D41.
- Televised 884.9 feet upstream (to the north) from said existing tile blowout and found 17 locations of partial/imminent collapse. (see attached Tabulated Defects sheet)
- Televised 995 feet downstream (to the south) from said existing tile blowout and found 9 locations of partial/imminent collapse. (see attached Tabulated Defects sheet)
- Temporarily repaired 4 tile locations, 2 north and 2 south (1 was at tenant's request) from the start location of the CCTV with 15" Dual Wall HDPE tile with fabric wrapped joints and backfilled the areas with on-site soil.