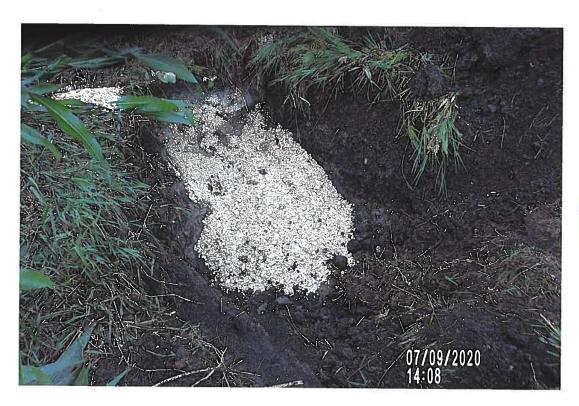

#### DD 14 WO 290 - 6844.4 - INVESTIGATION REPORT - 2020-08-31.PDF

5. DD 14 WO 291 - Discuss W Possible Action - Investigation Summary Work Order 291's initial report was of slow drainage and standing water, further investigation did not reveal a clear-cut issue, potholing was done on Lateral 2 and Main Tile to find problem locations. Two private tile connections were found to have been inserted too far into the main tile directly across from one another, creating an obstruction that caught trash and debris causing the back ups. Repair was made and Investigation Summary is included here for review and discussion at the Landowners Meeting.