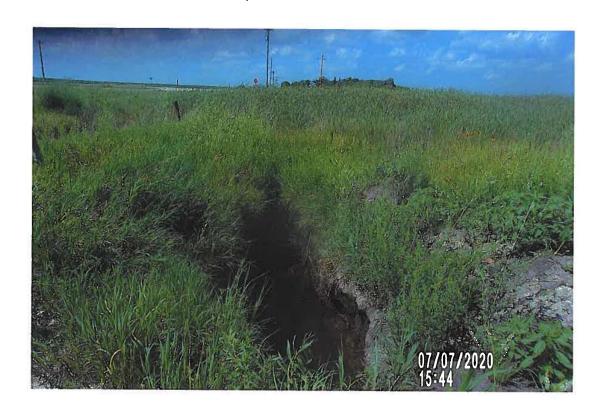

This informational meeting is to discuss the issue of 3 reported blowouts/sinkholes with cracked/collapsed VCP main tile and the history of 7 blowouts/sinkholes reported on this tile in the last 3 years, one of which included monitoring of a failing road crossing instead of replacement. The Investigation Report of 8/31/2020, reports CCTV results of 26 locations of partial or imminent collapse within 1900' of tile, temporary repairs were made in four locations. Landowner input and feedback are requested to discuss options and/or see if there is interest in a larger district project/repair.

#### **Investigation Summary:**

- Per the earlier recommendations and authorization, CCTV inspected the 15-inch VCP Main Tile starting at
  existing 3 feet diameter blowout located in the grass waterway approximately 1900 feet east of County
  Highway S27 and approximately 2650 feet south of County Highway D41.
- Televised 884.9 feet upstream (to the north) from said existing tile blowout and found 17 locations of partial/imminent collapse. (see attached Tabulated Defects sheet)
- Televised 995 feet downstream (to the south) from said existing tile blowout and found 9 locations of partial/imminent collapse. (see attached Tabulated Defects sheet)
- Temporarily repaired 4 tile locations, 2 north and 2 south (1 was at tenant's request) from the start location of the CCTV with 15" Dual Wall HDPE tile with fabric wrapped joints and backfilled the areas with on-site soil.