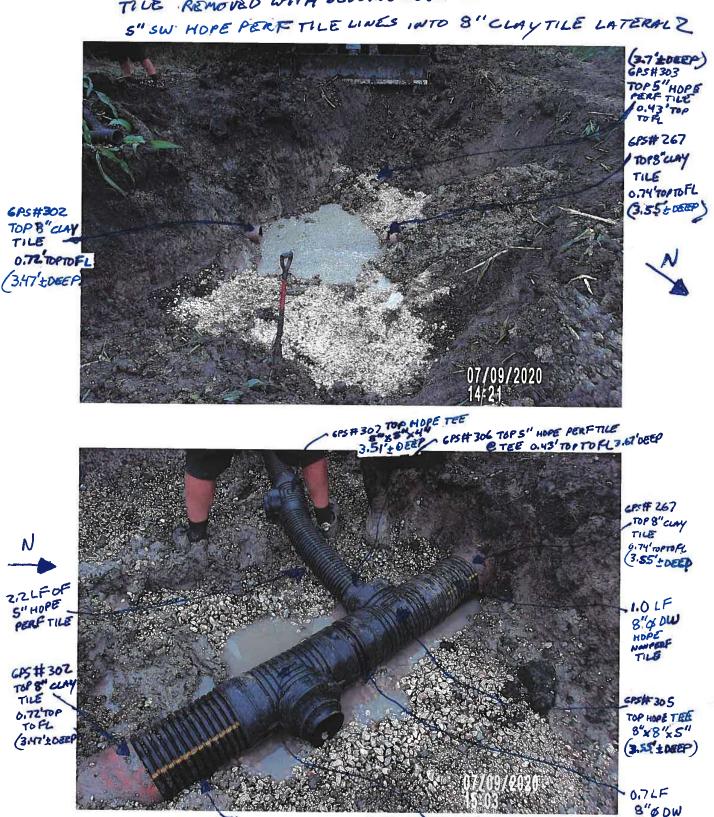

#### DD 14 WO 290 - 6844.4 - INVESTIGATION REPORT - 2020-08-31.PDF

5. DD 14 WO 291 - Discuss W Possible Action - Investigation Summary Work Order 291's initial report was of slow drainage and standing water, further investigation did not reveal a clear-cut issue, potholing was done on Lateral 2 and Main Tile to find problem locations. Two private tile connections were found to have been inserted too far into the main tile directly across from one another, creating an obstruction that caught trash and debris causing the back ups. Repair was made and Investigation Summary is included here for review and discussion at the Landowners Meeting.