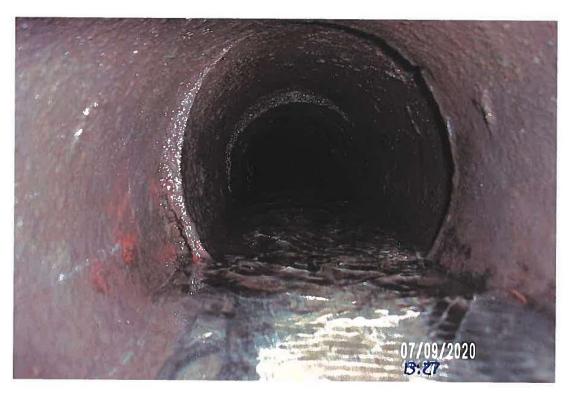

#### **Investigation Summary:**

- Per the earlier recommendations and authorization, CCTV inspected the 15-inch VCP Main Tile starting at
  existing 3 feet diameter blowout located in the grass waterway approximately 1900 feet east of County
  Highway S27 and approximately 2650 feet south of County Highway D41.
- Televised 884.9 feet upstream (to the north) from said existing tile blowout and found 17 locations of partial/imminent collapse. (see attached Tabulated Defects sheet)
- Televised 995 feet downstream (to the south) from said existing tile blowout and found 9 locations of partial/imminent collapse. (see attached Tabulated Defects sheet)
- Temporarily repaired 4 tile locations, 2 north and 2 south (1 was at tenant's request) from the start location of the CCTV with 15" Dual Wall HDPE tile with fabric wrapped joints and backfilled the areas with on-site soil.

#### <u>Additional Actions Recommended:</u>

It is obvious that the Main tile is in disrepair and needs to be repaired based on the CCTV results and the history of repairs in the area. If nothing is done, the tile's condition will only continue to deteriorate which will result in future blowouts and sinkholes that will impact the drainage capacity of the Main tile. Therefore, we would recommend doing at least 6 spot repairs which would consists of replacing approximately 570 feet of existing tile. It is our opinion that the total construction cost would be \$35,000-\$45,000. This cost is low enough that neither a hearing nor Engineer's Report would be required. Alternatively, the District Trustees could purse replacement of the Main tile for its entire length of CCTV, the cost of which would exceed \$50,000 and require a hearing and Engineer's Report.