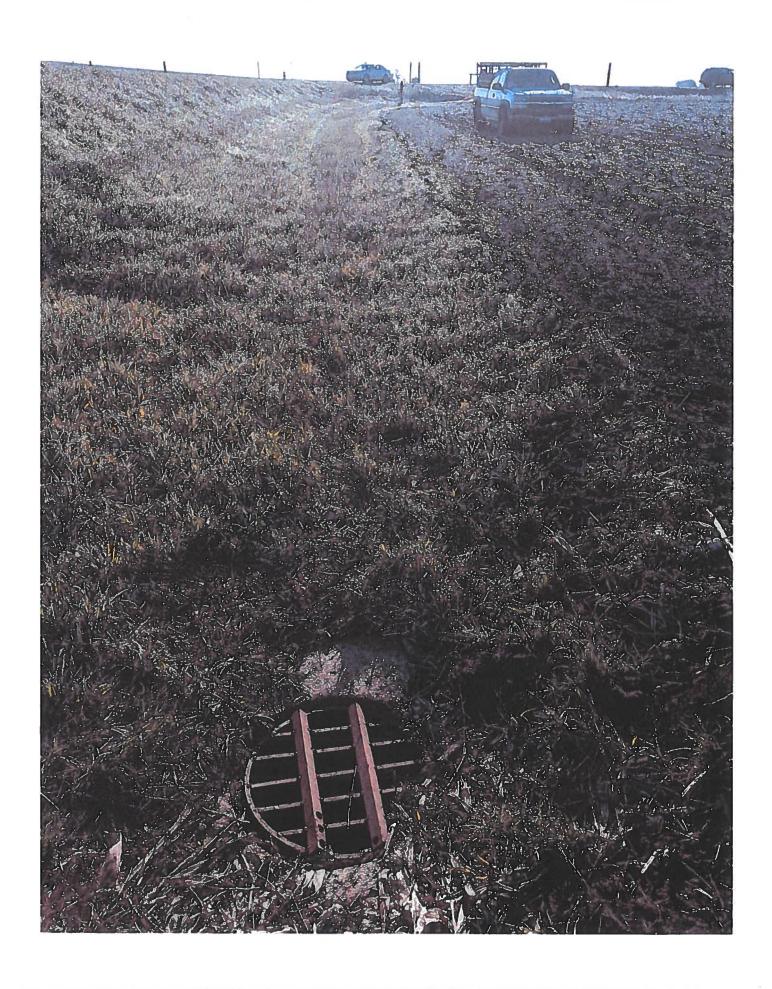

#### DD 14 WO 290 - 6844.4 - INVESTIGATION REPORT - 2020-08-31.PDF

5. DD 14 WO 291 - Discuss W Possible Action - Investigation Summary Work Order 291's initial report was of slow drainage and standing water, further investigation did not reveal a clear-cut issue, potholing was done on Lateral 2 and Main Tile to find problem locations. Two private tile connections were found to have been inserted too far into the main tile directly across from one another, creating an obstruction that caught trash and debris causing the back ups. Repair was made and Investigation Summary is included here for review and discussion at the Landowners Meeting.

#### **Investigation Summary:**

- Per the earlier recommendations and authorization, CCTV inspected the 15-inch VCP Main Tile starting at
  existing 3 feet diameter blowout located in the grass waterway approximately 1900 feet east of County
  Highway S27 and approximately 2650 feet south of County Highway D41.
- Televised 884.9 feet upstream (to the north) from said existing tile blowout and found 17 locations of partial/imminent collapse. (see attached Tabulated Defects sheet)
- Televised 995 feet downstream (to the south) from said existing tile blowout and found 9 locations of partial/imminent collapse. (see attached Tabulated Defects sheet)
- Temporarily repaired 4 tile locations, 2 north and 2 south (1 was at tenant's request) from the start location of the CCTV with 15" Dual Wall HDPE tile with fabric wrapped joints and backfilled the areas with on-site soil.