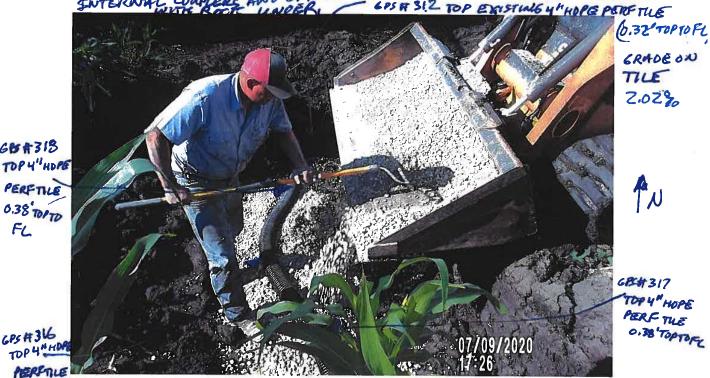

#### **Investigation Summary:**

- Per the earlier recommendations and authorization, CCTV inspected the 15-inch VCP Main Tile starting at
  existing 3 feet diameter blowout located in the grass waterway approximately 1900 feet east of County
  Highway S27 and approximately 2650 feet south of County Highway D41.
- Televised 884.9 feet upstream (to the north) from said existing tile blowout and found 17 locations of partial/imminent collapse. (see attached Tabulated Defects sheet)
- Televised 995 feet downstream (to the south) from said existing tile blowout and found 9 locations of partial/imminent collapse. (see attached Tabulated Defects sheet)
- Temporarily repaired 4 tile locations, 2 north and 2 south (1 was at tenant's request) from the start location of the CCTV with 15" Dual Wall HDPE tile with fabric wrapped joints and backfilled the areas with on-site soil.