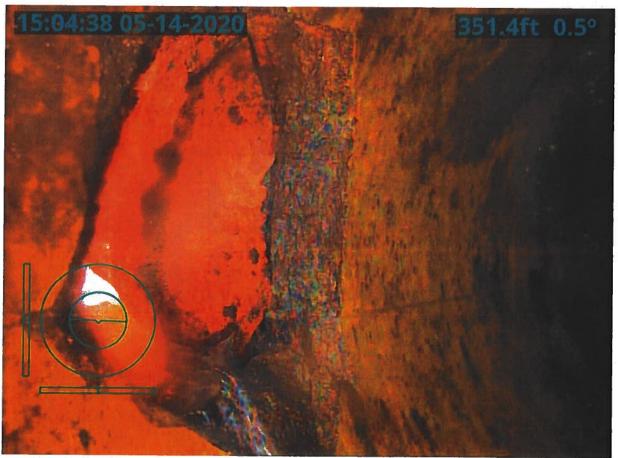

#### **Investigation Summary:**

- Per the earlier recommendations and authorization, CCTV inspected the 15-inch VCP Main Tile starting at
  existing 3 feet diameter blowout located in the grass waterway approximately 1900 feet east of County
  Highway S27 and approximately 2650 feet south of County Highway D41.
- Televised 884.9 feet upstream (to the north) from said existing tile blowout and found 17 locations of partial/imminent collapse. (see attached Tabulated Defects sheet)
- Televised 995 feet downstream (to the south) from said existing tile blowout and found 9 locations of partial/imminent collapse. (see attached Tabulated Defects sheet)
- Temporarily repaired 4 tile locations, 2 north and 2 south (1 was at tenant's request) from the start location of the CCTV with 15" Dual Wall HDPE tile with fabric wrapped joints and backfilled the areas with on-site soil.

#### <u>Additional Actions Recommended:</u>

It is obvious that the Main tile is in disrepair and needs to be repaired based on the CCTV results and the history of repairs in the area. If nothing is done, the tile's condition will only continue to deteriorate which will result in future blowouts and sinkholes that will impact the drainage capacity of the Main tile. Therefore, we would recommend doing at least 6 spot repairs which would consists of replacing approximately 570 feet of existing tile. It is our opinion that the total construction cost would be \$35,000-\$45,000. This cost is low enough that neither a hearing nor Engineer's Report would be required. Alternatively, the District Trustees could purse replacement of the Main tile for its entire length of CCTV, the cost of which would exceed \$50,000 and require a hearing and Engineer's Report.