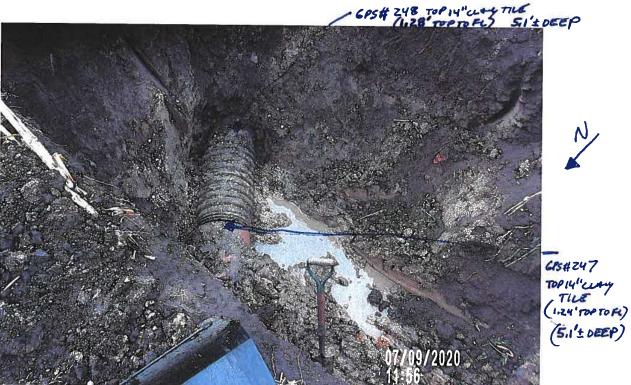

#### **Investigation Summary:**

- Per the earlier recommendations and authorization, CCTV inspected the 15-inch VCP Main Tile starting at
  existing 3 feet diameter blowout located in the grass waterway approximately 1900 feet east of County
  Highway S27 and approximately 2650 feet south of County Highway D41.
- Televised 884.9 feet upstream (to the north) from said existing tile blowout and found 17 locations of partial/imminent collapse. (see attached Tabulated Defects sheet)
- Televised 995 feet downstream (to the south) from said existing tile blowout and found 9 locations of partial/imminent collapse. (see attached Tabulated Defects sheet)
- Temporarily repaired 4 tile locations, 2 north and 2 south (1 was at tenant's request) from the start location of the CCTV with 15" Dual Wall HDPE tile with fabric wrapped joints and backfilled the areas with on-site soil.