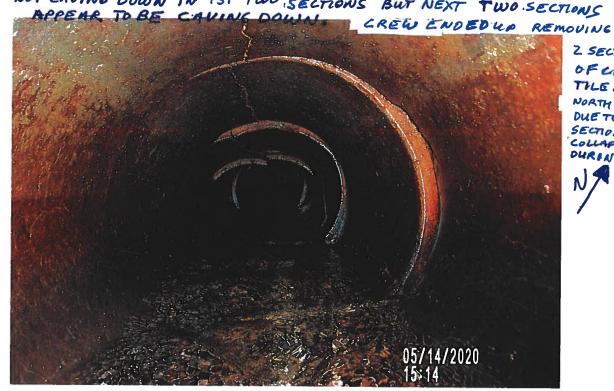

#### **Investigation Summary:**

- Per the earlier recommendations and authorization, CCTV inspected the 15-inch VCP Main Tile starting at
  existing 3 feet diameter blowout located in the grass waterway approximately 1900 feet east of County
  Highway S27 and approximately 2650 feet south of County Highway D41.
- Televised 884.9 feet upstream (to the north) from said existing tile blowout and found 17 locations of partial/imminent collapse. (see attached Tabulated Defects sheet)
- Televised 995 feet downstream (to the south) from said existing tile blowout and found 9 locations of partial/imminent collapse. (see attached Tabulated Defects sheet)
- Temporarily repaired 4 tile locations, 2 north and 2 south (1 was at tenant's request) from the start location of the CCTV with 15" Dual Wall HDPE tile with fabric wrapped joints and backfilled the areas with on-site soil.

#### <u>Additional Actions Recommended:</u>

It is obvious that the Main tile is in disrepair and needs to be repaired based on the CCTV results and the history of repairs in the area. If nothing is done, the tile's condition will only continue to deteriorate which will result in future blowouts and sinkholes that will impact the drainage capacity of the Main tile. Therefore, we would recommend doing at least 6 spot repairs which would consists of replacing approximately 570 feet of existing tile. It is our opinion that the total construction cost would be \$35,000-\$45,000. This cost is low enough that neither a hearing nor Engineer's Report would be required. Alternatively, the District Trustees could purse replacement of the Main tile for its entire length of CCTV, the cost of which would exceed \$50,000 and require a hearing and Engineer's Report.