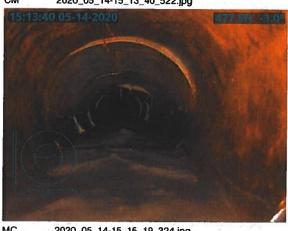

#### **Investigation Summary:**

- Per the earlier recommendations and authorization, CCTV inspected the 15-inch VCP Main Tile starting at
  existing 3 feet diameter blowout located in the grass waterway approximately 1900 feet east of County
  Highway S27 and approximately 2650 feet south of County Highway D41.
- Televised 884.9 feet upstream (to the north) from said existing tile blowout and found 17 locations of partial/imminent collapse. (see attached Tabulated Defects sheet)
- Televised 995 feet downstream (to the south) from said existing tile blowout and found 9 locations of partial/imminent collapse. (see attached Tabulated Defects sheet)
- Temporarily repaired 4 tile locations, 2 north and 2 south (1 was at tenant's request) from the start location of the CCTV with 15" Dual Wall HDPE tile with fabric wrapped joints and backfilled the areas with on-site soil.