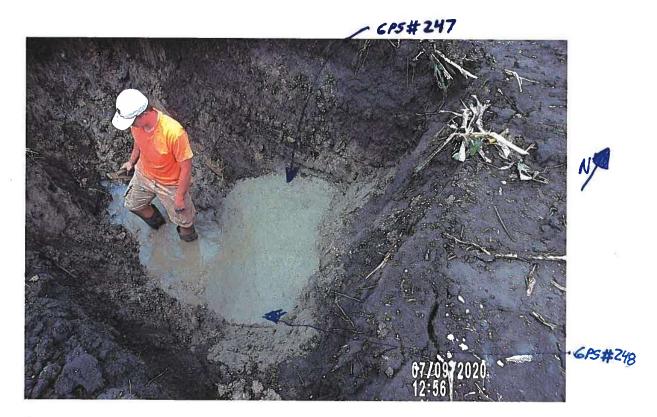

This informational meeting is to discuss the issue of 3 reported blowouts/sinkholes with cracked/collapsed VCP main tile and the history of 7 blowouts/sinkholes reported on this tile in the last 3 years, one of which included monitoring of a failing road crossing instead of replacement. The Investigation Report of 8/31/2020, reports CCTV results of 26 locations of partial or imminent collapse within 1900' of tile, temporary repairs were made in four locations. Landowner input and feedback are requested to discuss options and/or see if there is interest in a larger district project/repair.

#### **Investigation Summary:**

- Per the earlier recommendations and authorization, CCTV inspected the 15-inch VCP Main Tile starting at
  existing 3 feet diameter blowout located in the grass waterway approximately 1900 feet east of County
  Highway S27 and approximately 2650 feet south of County Highway D41.
- Televised 884.9 feet upstream (to the north) from said existing tile blowout and found 17 locations of partial/imminent collapse. (see attached Tabulated Defects sheet)
- Televised 995 feet downstream (to the south) from said existing tile blowout and found 9 locations of partial/imminent collapse. (see attached Tabulated Defects sheet)
- Temporarily repaired 4 tile locations, 2 north and 2 south (1 was at tenant's request) from the start location of the CCTV with 15" Dual Wall HDPE tile with fabric wrapped joints and backfilled the areas with on-site soil.