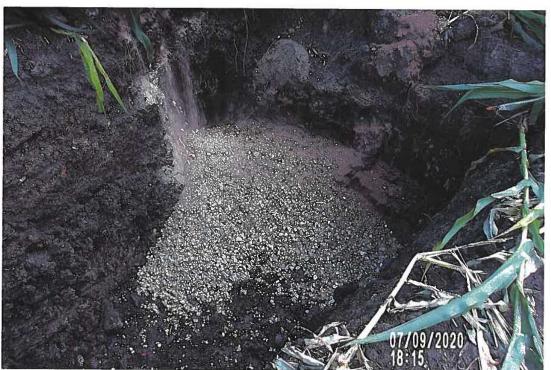

This informational meeting is to discuss the issue of 3 reported blowouts/sinkholes with cracked/collapsed VCP main tile and the history of 7 blowouts/sinkholes reported on this tile in the last 3 years, one of which included monitoring of a failing road crossing instead of replacement. The Investigation Report of 8/31/2020, reports CCTV results of 26 locations of partial or imminent collapse within 1900' of tile, temporary repairs were made in four locations. Landowner input and feedback are requested to discuss options and/or see if there is interest in a larger district project/repair.

#### **Investigation Summary:**

- Per the earlier recommendations and authorization, CCTV inspected the 15-inch VCP Main Tile starting at
  existing 3 feet diameter blowout located in the grass waterway approximately 1900 feet east of County
  Highway S27 and approximately 2650 feet south of County Highway D41.
- Televised 884.9 feet upstream (to the north) from said existing tile blowout and found 17 locations of partial/imminent collapse. (see attached Tabulated Defects sheet)
- Televised 995 feet downstream (to the south) from said existing tile blowout and found 9 locations of partial/imminent collapse. (see attached Tabulated Defects sheet)
- Temporarily repaired 4 tile locations, 2 north and 2 south (1 was at tenant's request) from the start location of the CCTV with 15" Dual Wall HDPE tile with fabric wrapped joints and backfilled the areas with on-site soil.