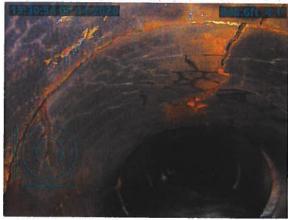

#### **Investigation Summary:**

- Per the earlier recommendations and authorization, CCTV inspected the 15-inch VCP Main Tile starting at
  existing 3 feet diameter blowout located in the grass waterway approximately 1900 feet east of County
  Highway S27 and approximately 2650 feet south of County Highway D41.
- Televised 884.9 feet upstream (to the north) from said existing tile blowout and found 17 locations of partial/imminent collapse. (see attached Tabulated Defects sheet)
- Televised 995 feet downstream (to the south) from said existing tile blowout and found 9 locations of partial/imminent collapse. (see attached Tabulated Defects sheet)
- Temporarily repaired 4 tile locations, 2 north and 2 south (1 was at tenant's request) from the start location of the CCTV with 15" Dual Wall HDPE tile with fabric wrapped joints and backfilled the areas with on-site soil.

#### <u>Additional Actions Recommended:</u>

It is obvious that the Main tile is in disrepair and needs to be repaired based on the CCTV results and the history of repairs in the area. If nothing is done, the tile's condition will only continue to deteriorate which will result in future blowouts and sinkholes that will impact the drainage capacity of the Main tile. Therefore, we would recommend doing at least 6 spot repairs which would consists of replacing approximately 570 feet of existing tile. It is our opinion that the total construction cost would be \$35,000-\$45,000. This cost is low enough that neither a hearing nor Engineer's Report would be required. Alternatively, the District Trustees could purse replacement of the Main tile for its entire length of CCTV, the cost of which would exceed \$50,000 and require a hearing and Engineer's Report.