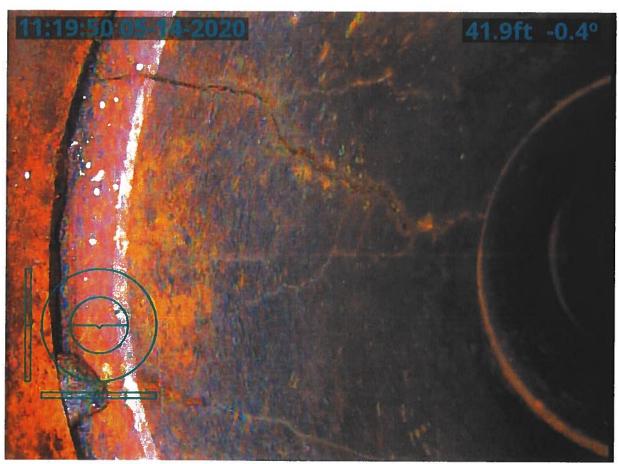

#### **Investigation Summary:**

- Per the earlier recommendations and authorization, CCTV inspected the 15-inch VCP Main Tile starting at
  existing 3 feet diameter blowout located in the grass waterway approximately 1900 feet east of County
  Highway S27 and approximately 2650 feet south of County Highway D41.
- Televised 884.9 feet upstream (to the north) from said existing tile blowout and found 17 locations of partial/imminent collapse. (see attached Tabulated Defects sheet)
- Televised 995 feet downstream (to the south) from said existing tile blowout and found 9 locations of partial/imminent collapse. (see attached Tabulated Defects sheet)
- Temporarily repaired 4 tile locations, 2 north and 2 south (1 was at tenant's request) from the start location of the CCTV with 15" Dual Wall HDPE tile with fabric wrapped joints and backfilled the areas with on-site soil.

#### <u>Additional Actions Recommended:</u>

It is obvious that the Main tile is in disrepair and needs to be repaired based on the CCTV results and the history of repairs in the area. If nothing is done, the tile's condition will only continue to deteriorate which will result in future blowouts and sinkholes that will impact the drainage capacity of the Main tile. Therefore, we would recommend doing at least 6 spot repairs which would consists of replacing approximately 570 feet of existing tile. It is our opinion that the total construction cost would be \$35,000-\$45,000. This cost is low enough that neither a hearing nor Engineer's Report would be required. Alternatively, the District Trustees could purse replacement of the Main tile for its entire length of CCTV, the cost of which would exceed \$50,000 and require a hearing and Engineer's Report.