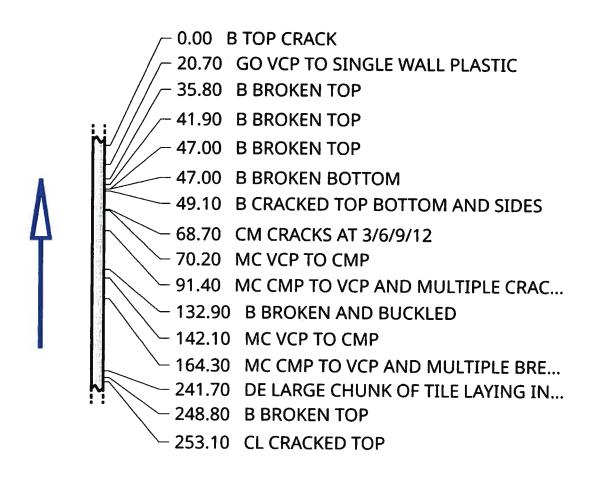

#### **Investigation Summary:**

- Per the earlier recommendations and authorization, CCTV inspected the 15-inch VCP Main Tile starting at
  existing 3 feet diameter blowout located in the grass waterway approximately 1900 feet east of County
  Highway S27 and approximately 2650 feet south of County Highway D41.
- Televised 884.9 feet upstream (to the north) from said existing tile blowout and found 17 locations of partial/imminent collapse. (see attached Tabulated Defects sheet)
- Televised 995 feet downstream (to the south) from said existing tile blowout and found 9 locations of partial/imminent collapse. (see attached Tabulated Defects sheet)
- Temporarily repaired 4 tile locations, 2 north and 2 south (1 was at tenant's request) from the start location of the CCTV with 15" Dual Wall HDPE tile with fabric wrapped joints and backfilled the areas with on-site soil.

#### <u>Additional Actions Recommended:</u>

It is obvious that the Main tile is in disrepair and needs to be repaired based on the CCTV results and the history of repairs in the area. If nothing is done, the tile's condition will only continue to deteriorate which will result in future blowouts and sinkholes that will impact the drainage capacity of the Main tile. Therefore, we would recommend doing at least 6 spot repairs which would consists of replacing approximately 570 feet of existing tile. It is our opinion that the total construction cost would be \$35,000-\$45,000. This cost is low enough that neither a hearing nor Engineer's Report would be required. Alternatively, the District Trustees could purse replacement of the Main tile for its entire length of CCTV, the cost of which would exceed \$50,000 and require a hearing and Engineer's Report.