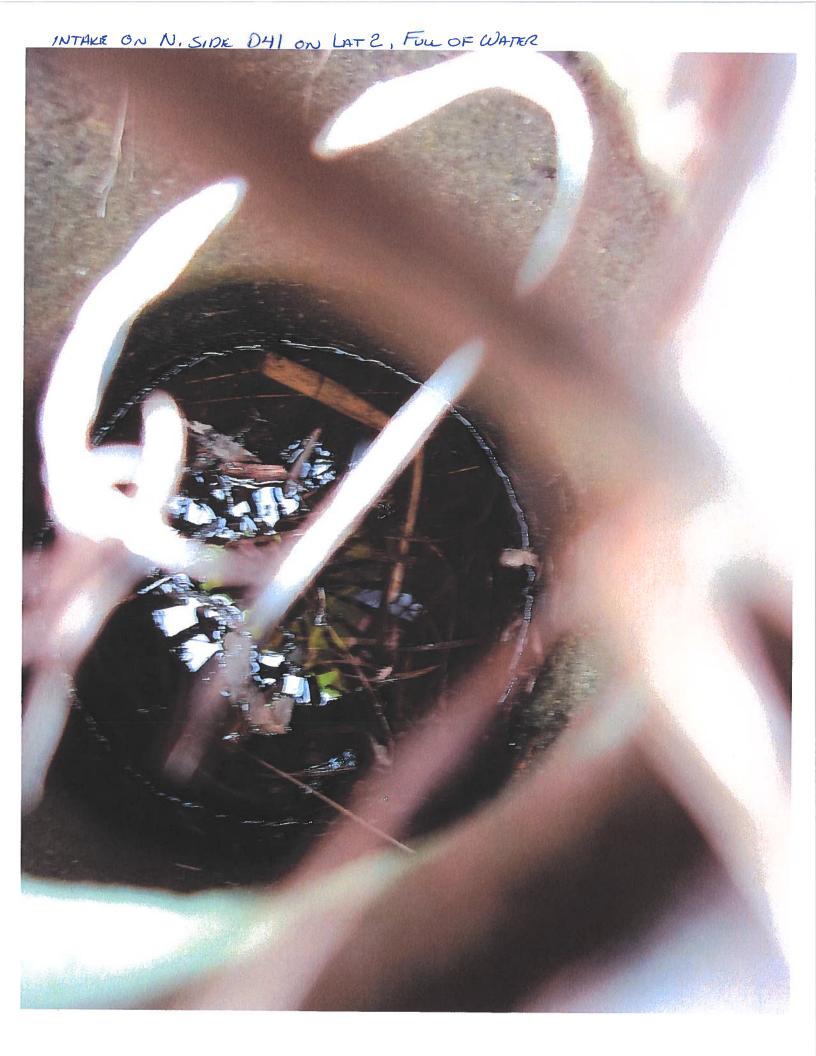

#### DD 14 WO 290 - 6844.4 - INVESTIGATION REPORT - 2020-08-31.PDF

5. DD 14 WO 291 - Discuss W Possible Action - Investigation Summary Work Order 291's initial report was of slow drainage and standing water, further investigation did not reveal a clear-cut issue, potholing was done on Lateral 2 and Main Tile to find problem locations. Two private tile connections were found to have been inserted too far into the main tile directly across from one another, creating an obstruction that caught trash and debris causing the back ups. Repair was made and Investigation Summary is included here for review and discussion at the Landowners Meeting.

Documents:

DD 14 WO 291 INVESTIGATION AND REPAIR SUMMARY 10\_07\_20.PDF DD 14 WO 291 INVESTIGATION SUMMARY 05\_11\_20.PDF

- 6. Comments/Discussion
- 7. Possible Action
- 8. Other Business
- 9. Adjourn Meeting