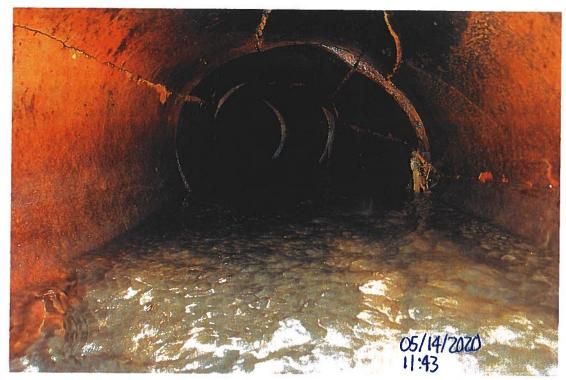

#### **Investigation Summary:**

- Per the earlier recommendations and authorization, CCTV inspected the 15-inch VCP Main Tile starting at
  existing 3 feet diameter blowout located in the grass waterway approximately 1900 feet east of County
  Highway S27 and approximately 2650 feet south of County Highway D41.
- Televised 884.9 feet upstream (to the north) from said existing tile blowout and found 17 locations of partial/imminent collapse. (see attached Tabulated Defects sheet)
- Televised 995 feet downstream (to the south) from said existing tile blowout and found 9 locations of partial/imminent collapse. (see attached Tabulated Defects sheet)
- Temporarily repaired 4 tile locations, 2 north and 2 south (1 was at tenant's request) from the start location of the CCTV with 15" Dual Wall HDPE tile with fabric wrapped joints and backfilled the areas with on-site soil.

#### <u>Additional Actions Recommended:</u>

It is obvious that the Main tile is in disrepair and needs to be repaired based on the CCTV results and the history of repairs in the area. If nothing is done, the tile's condition will only continue to deteriorate which will result in future blowouts and sinkholes that will impact the drainage capacity of the Main tile. Therefore, we would recommend doing at least 6 spot repairs which would consists of replacing approximately 570 feet of existing tile. It is our opinion that the total construction cost would be \$35,000-\$45,000. This cost is low enough that neither a hearing nor Engineer's Report would be required. Alternatively, the District Trustees could purse replacement of the Main tile for its entire length of CCTV, the cost of which would exceed \$50,000 and require a hearing and Engineer's Report.