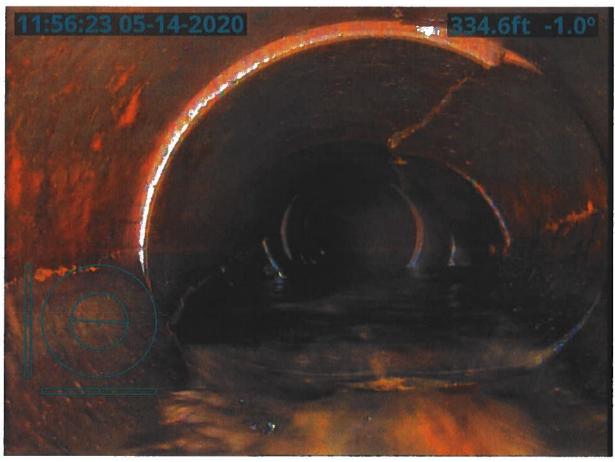

#### **Investigation Summary:**

- Per the earlier recommendations and authorization, CCTV inspected the 15-inch VCP Main Tile starting at
  existing 3 feet diameter blowout located in the grass waterway approximately 1900 feet east of County
  Highway S27 and approximately 2650 feet south of County Highway D41.
- Televised 884.9 feet upstream (to the north) from said existing tile blowout and found 17 locations of partial/imminent collapse. (see attached Tabulated Defects sheet)
- Televised 995 feet downstream (to the south) from said existing tile blowout and found 9 locations of partial/imminent collapse. (see attached Tabulated Defects sheet)
- Temporarily repaired 4 tile locations, 2 north and 2 south (1 was at tenant's request) from the start location of the CCTV with 15" Dual Wall HDPE tile with fabric wrapped joints and backfilled the areas with on-site soil.

#### <u>Additional Actions Recommended:</u>

It is obvious that the Main tile is in disrepair and needs to be repaired based on the CCTV results and the history of repairs in the area. If nothing is done, the tile's condition will only continue to deteriorate which will result in future blowouts and sinkholes that will impact the drainage capacity of the Main tile. Therefore, we would recommend doing at least 6 spot repairs which would consists of replacing approximately 570 feet of existing tile. It is our opinion that the total construction cost would be \$35,000-\$45,000. This cost is low enough that neither a hearing nor Engineer's Report would be required. Alternatively, the District Trustees could purse replacement of the Main tile for its entire length of CCTV, the cost of which would exceed \$50,000 and require a hearing and Engineer's Report.