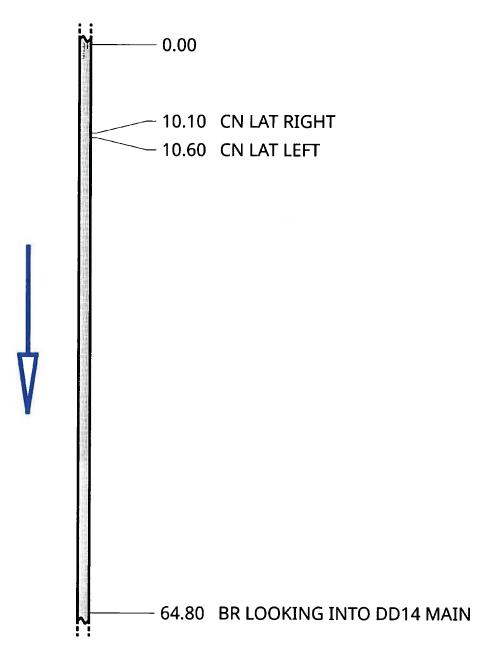

#### **Investigation Summary:**

- Per the earlier recommendations and authorization, CCTV inspected the 15-inch VCP Main Tile starting at
  existing 3 feet diameter blowout located in the grass waterway approximately 1900 feet east of County
  Highway S27 and approximately 2650 feet south of County Highway D41.
- Televised 884.9 feet upstream (to the north) from said existing tile blowout and found 17 locations of partial/imminent collapse. (see attached Tabulated Defects sheet)
- Televised 995 feet downstream (to the south) from said existing tile blowout and found 9 locations of partial/imminent collapse. (see attached Tabulated Defects sheet)
- Temporarily repaired 4 tile locations, 2 north and 2 south (1 was at tenant's request) from the start location of the CCTV with 15" Dual Wall HDPE tile with fabric wrapped joints and backfilled the areas with on-site soil.