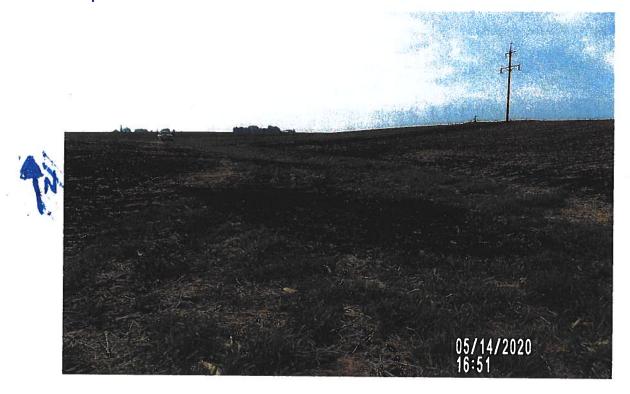

This informational meeting is to discuss the issue of 3 reported blowouts/sinkholes with cracked/collapsed VCP main tile and the history of 7 blowouts/sinkholes reported on this tile in the last 3 years, one of which included monitoring of a failing road crossing instead of replacement. The Investigation Report of 8/31/2020, reports CCTV results of 26 locations of partial or imminent collapse within 1900' of tile, temporary repairs were made in four locations. Landowner input and feedback are requested to discuss options and/or see if there is interest in a larger district project/repair.

#### **Investigation Summary:**

- Per the earlier recommendations and authorization, CCTV inspected the 15-inch VCP Main Tile starting at
  existing 3 feet diameter blowout located in the grass waterway approximately 1900 feet east of County
  Highway S27 and approximately 2650 feet south of County Highway D41.
- Televised 884.9 feet upstream (to the north) from said existing tile blowout and found 17 locations of partial/imminent collapse. (see attached Tabulated Defects sheet)
- Televised 995 feet downstream (to the south) from said existing tile blowout and found 9 locations of partial/imminent collapse. (see attached Tabulated Defects sheet)
- Temporarily repaired 4 tile locations, 2 north and 2 south (1 was at tenant's request) from the start location of the CCTV with 15" Dual Wall HDPE tile with fabric wrapped joints and backfilled the areas with on-site soil.