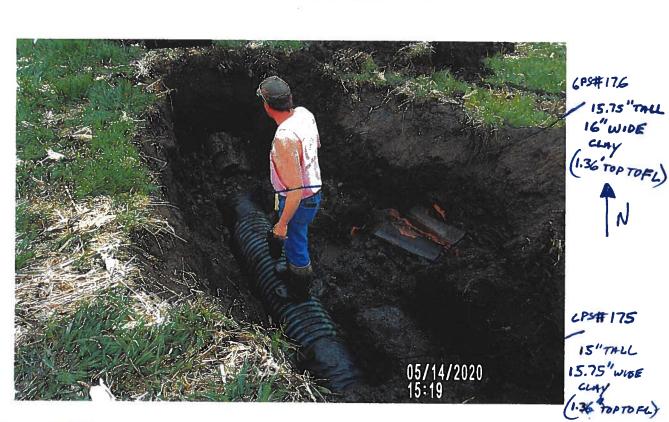

#### **Investigation Summary:**

- Per the earlier recommendations and authorization, CCTV inspected the 15-inch VCP Main Tile starting at
  existing 3 feet diameter blowout located in the grass waterway approximately 1900 feet east of County
  Highway S27 and approximately 2650 feet south of County Highway D41.
- Televised 884.9 feet upstream (to the north) from said existing tile blowout and found 17 locations of partial/imminent collapse. (see attached Tabulated Defects sheet)
- Televised 995 feet downstream (to the south) from said existing tile blowout and found 9 locations of partial/imminent collapse. (see attached Tabulated Defects sheet)
- Temporarily repaired 4 tile locations, 2 north and 2 south (1 was at tenant's request) from the start location of the CCTV with 15" Dual Wall HDPE tile with fabric wrapped joints and backfilled the areas with on-site soil.