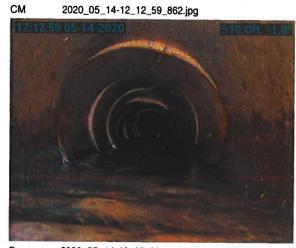

#### **Investigation Summary:**

- Per the earlier recommendations and authorization, CCTV inspected the 15-inch VCP Main Tile starting at
  existing 3 feet diameter blowout located in the grass waterway approximately 1900 feet east of County
  Highway S27 and approximately 2650 feet south of County Highway D41.
- Televised 884.9 feet upstream (to the north) from said existing tile blowout and found 17 locations of partial/imminent collapse. (see attached Tabulated Defects sheet)
- Televised 995 feet downstream (to the south) from said existing tile blowout and found 9 locations of partial/imminent collapse. (see attached Tabulated Defects sheet)
- Temporarily repaired 4 tile locations, 2 north and 2 south (1 was at tenant's request) from the start location of the CCTV with 15" Dual Wall HDPE tile with fabric wrapped joints and backfilled the areas with on-site soil.

#### <u>Additional Actions Recommended:</u>

It is obvious that the Main tile is in disrepair and needs to be repaired based on the CCTV results and the history of repairs in the area. If nothing is done, the tile's condition will only continue to deteriorate which will result in future blowouts and sinkholes that will impact the drainage capacity of the Main tile. Therefore, we would recommend doing at least 6 spot repairs which would consists of replacing approximately 570 feet of existing tile. It is our opinion that the total construction cost would be \$35,000-\$45,000. This cost is low enough that neither a hearing nor Engineer's Report would be required. Alternatively, the District Trustees could purse replacement of the Main tile for its entire length of CCTV, the cost of which would exceed \$50,000 and require a hearing and Engineer's Report.