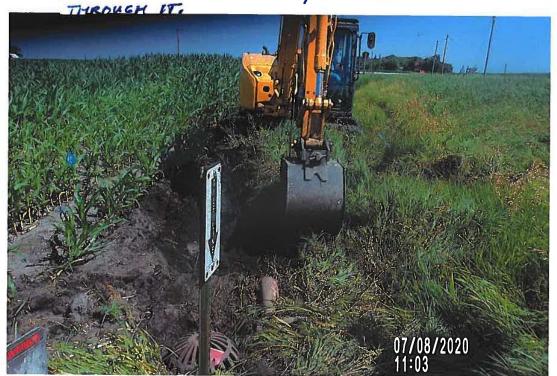

This informational meeting is to discuss the issue of 3 reported blowouts/sinkholes with cracked/collapsed VCP main tile and the history of 7 blowouts/sinkholes reported on this tile in the last 3 years, one of which included monitoring of a failing road crossing instead of replacement. The Investigation Report of 8/31/2020, reports CCTV results of 26 locations of partial or imminent collapse within 1900' of tile, temporary repairs were made in four locations. Landowner input and feedback are requested to discuss options and/or see if there is interest in a larger district project/repair.

#### **Investigation Summary:**

- Per the earlier recommendations and authorization, CCTV inspected the 15-inch VCP Main Tile starting at
  existing 3 feet diameter blowout located in the grass waterway approximately 1900 feet east of County
  Highway S27 and approximately 2650 feet south of County Highway D41.
- Televised 884.9 feet upstream (to the north) from said existing tile blowout and found 17 locations of partial/imminent collapse. (see attached Tabulated Defects sheet)
- Televised 995 feet downstream (to the south) from said existing tile blowout and found 9 locations of partial/imminent collapse. (see attached Tabulated Defects sheet)
- Temporarily repaired 4 tile locations, 2 north and 2 south (1 was at tenant's request) from the start location of the CCTV with 15" Dual Wall HDPE tile with fabric wrapped joints and backfilled the areas with on-site soil.

#### <u>Additional Actions Recommended:</u>

It is obvious that the Main tile is in disrepair and needs to be repaired based on the CCTV results and the history of repairs in the area. If nothing is done, the tile's condition will only continue to deteriorate which will result in future blowouts and sinkholes that will impact the drainage capacity of the Main tile. Therefore, we would recommend doing at least 6 spot repairs which would consists of replacing approximately 570 feet of existing tile. It is our opinion that the total construction cost would be \$35,000-\$45,000. This cost is low enough that neither a hearing nor Engineer's Report would be required. Alternatively, the District Trustees could purse replacement of the Main tile for its entire length of CCTV, the cost of which would exceed \$50,000 and require a hearing and Engineer's Report.