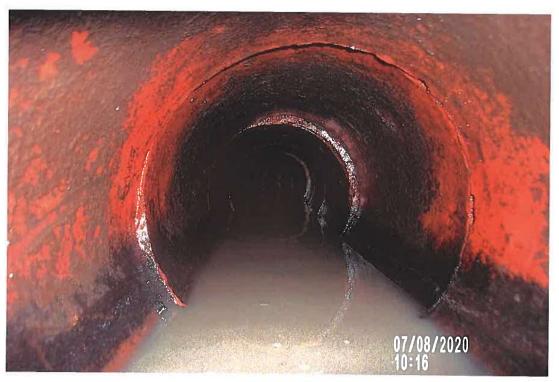

This informational meeting is to discuss the issue of 3 reported blowouts/sinkholes with cracked/collapsed VCP main tile and the history of 7 blowouts/sinkholes reported on this tile in the last 3 years, one of which included monitoring of a failing road crossing instead of replacement. The Investigation Report of 8/31/2020, reports CCTV results of 26 locations of partial or imminent collapse within 1900' of tile, temporary repairs were made in four locations. Landowner input and feedback are requested to discuss options and/or see if there is interest in a larger district project/repair.

#### **Investigation Summary:**

- Per the earlier recommendations and authorization, CCTV inspected the 15-inch VCP Main Tile starting at
  existing 3 feet diameter blowout located in the grass waterway approximately 1900 feet east of County
  Highway S27 and approximately 2650 feet south of County Highway D41.
- Televised 884.9 feet upstream (to the north) from said existing tile blowout and found 17 locations of partial/imminent collapse. (see attached Tabulated Defects sheet)
- Televised 995 feet downstream (to the south) from said existing tile blowout and found 9 locations of partial/imminent collapse. (see attached Tabulated Defects sheet)
- Temporarily repaired 4 tile locations, 2 north and 2 south (1 was at tenant's request) from the start location of the CCTV with 15" Dual Wall HDPE tile with fabric wrapped joints and backfilled the areas with on-site soil.