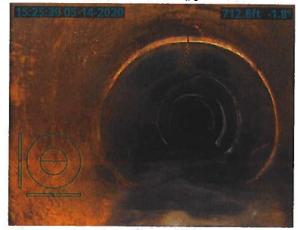

#### **Investigation Summary:**

- Per the earlier recommendations and authorization, CCTV inspected the 15-inch VCP Main Tile starting at
  existing 3 feet diameter blowout located in the grass waterway approximately 1900 feet east of County
  Highway S27 and approximately 2650 feet south of County Highway D41.
- Televised 884.9 feet upstream (to the north) from said existing tile blowout and found 17 locations of partial/imminent collapse. (see attached Tabulated Defects sheet)
- Televised 995 feet downstream (to the south) from said existing tile blowout and found 9 locations of partial/imminent collapse. (see attached Tabulated Defects sheet)
- Temporarily repaired 4 tile locations, 2 north and 2 south (1 was at tenant's request) from the start location of the CCTV with 15" Dual Wall HDPE tile with fabric wrapped joints and backfilled the areas with on-site soil.

#### <u>Additional Actions Recommended:</u>

It is obvious that the Main tile is in disrepair and needs to be repaired based on the CCTV results and the history of repairs in the area. If nothing is done, the tile's condition will only continue to deteriorate which will result in future blowouts and sinkholes that will impact the drainage capacity of the Main tile. Therefore, we would recommend doing at least 6 spot repairs which would consists of replacing approximately 570 feet of existing tile. It is our opinion that the total construction cost would be \$35,000-\$45,000. This cost is low enough that neither a hearing nor Engineer's Report would be required. Alternatively, the District Trustees could purse replacement of the Main tile for its entire length of CCTV, the cost of which would exceed \$50,000 and require a hearing and Engineer's Report.