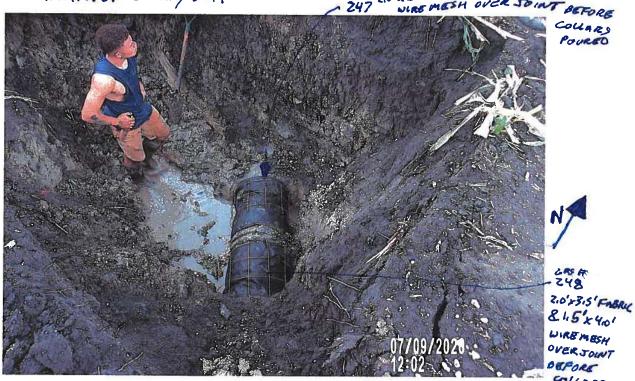

#### **Investigation Summary:**

- Per the earlier recommendations and authorization, CCTV inspected the 15-inch VCP Main Tile starting at
  existing 3 feet diameter blowout located in the grass waterway approximately 1900 feet east of County
  Highway S27 and approximately 2650 feet south of County Highway D41.
- Televised 884.9 feet upstream (to the north) from said existing tile blowout and found 17 locations of partial/imminent collapse. (see attached Tabulated Defects sheet)
- Televised 995 feet downstream (to the south) from said existing tile blowout and found 9 locations of partial/imminent collapse. (see attached Tabulated Defects sheet)
- Temporarily repaired 4 tile locations, 2 north and 2 south (1 was at tenant's request) from the start location of the CCTV with 15" Dual Wall HDPE tile with fabric wrapped joints and backfilled the areas with on-site soil.