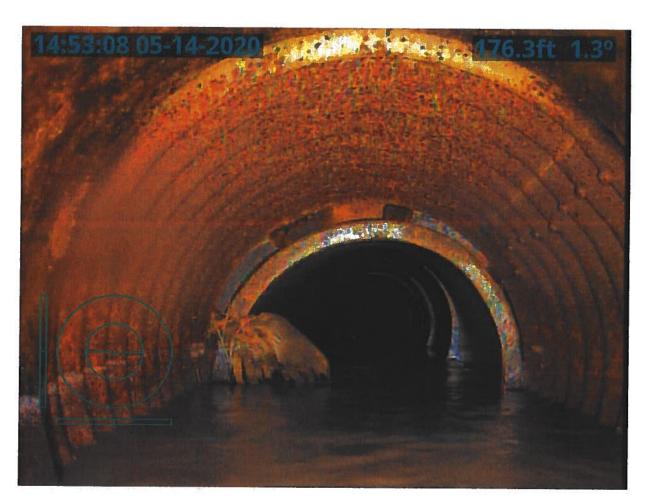

#### **Investigation Summary:**

- Per the earlier recommendations and authorization, CCTV inspected the 15-inch VCP Main Tile starting at
  existing 3 feet diameter blowout located in the grass waterway approximately 1900 feet east of County
  Highway S27 and approximately 2650 feet south of County Highway D41.
- Televised 884.9 feet upstream (to the north) from said existing tile blowout and found 17 locations of partial/imminent collapse. (see attached Tabulated Defects sheet)
- Televised 995 feet downstream (to the south) from said existing tile blowout and found 9 locations of partial/imminent collapse. (see attached Tabulated Defects sheet)
- Temporarily repaired 4 tile locations, 2 north and 2 south (1 was at tenant's request) from the start location of the CCTV with 15" Dual Wall HDPE tile with fabric wrapped joints and backfilled the areas with on-site soil.

#### <u>Additional Actions Recommended:</u>

It is obvious that the Main tile is in disrepair and needs to be repaired based on the CCTV results and the history of repairs in the area. If nothing is done, the tile's condition will only continue to deteriorate which will result in future blowouts and sinkholes that will impact the drainage capacity of the Main tile. Therefore, we would recommend doing at least 6 spot repairs which would consists of replacing approximately 570 feet of existing tile. It is our opinion that the total construction cost would be \$35,000-\$45,000. This cost is low enough that neither a hearing nor Engineer's Report would be required. Alternatively, the District Trustees could purse replacement of the Main tile for its entire length of CCTV, the cost of which would exceed \$50,000 and require a hearing and Engineer's Report.