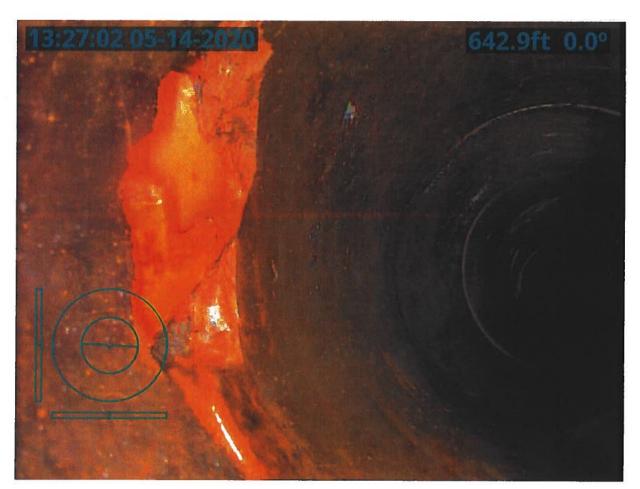

#### **Investigation Summary:**

- Per the earlier recommendations and authorization, CCTV inspected the 15-inch VCP Main Tile starting at
  existing 3 feet diameter blowout located in the grass waterway approximately 1900 feet east of County
  Highway S27 and approximately 2650 feet south of County Highway D41.
- Televised 884.9 feet upstream (to the north) from said existing tile blowout and found 17 locations of partial/imminent collapse. (see attached Tabulated Defects sheet)
- Televised 995 feet downstream (to the south) from said existing tile blowout and found 9 locations of partial/imminent collapse. (see attached Tabulated Defects sheet)
- Temporarily repaired 4 tile locations, 2 north and 2 south (1 was at tenant's request) from the start location of the CCTV with 15" Dual Wall HDPE tile with fabric wrapped joints and backfilled the areas with on-site soil.

#### <u>Additional Actions Recommended:</u>

It is obvious that the Main tile is in disrepair and needs to be repaired based on the CCTV results and the history of repairs in the area. If nothing is done, the tile's condition will only continue to deteriorate which will result in future blowouts and sinkholes that will impact the drainage capacity of the Main tile. Therefore, we would recommend doing at least 6 spot repairs which would consists of replacing approximately 570 feet of existing tile. It is our opinion that the total construction cost would be \$35,000-\$45,000. This cost is low enough that neither a hearing nor Engineer's Report would be required. Alternatively, the District Trustees could purse replacement of the Main tile for its entire length of CCTV, the cost of which would exceed \$50,000 and require a hearing and Engineer's Report.