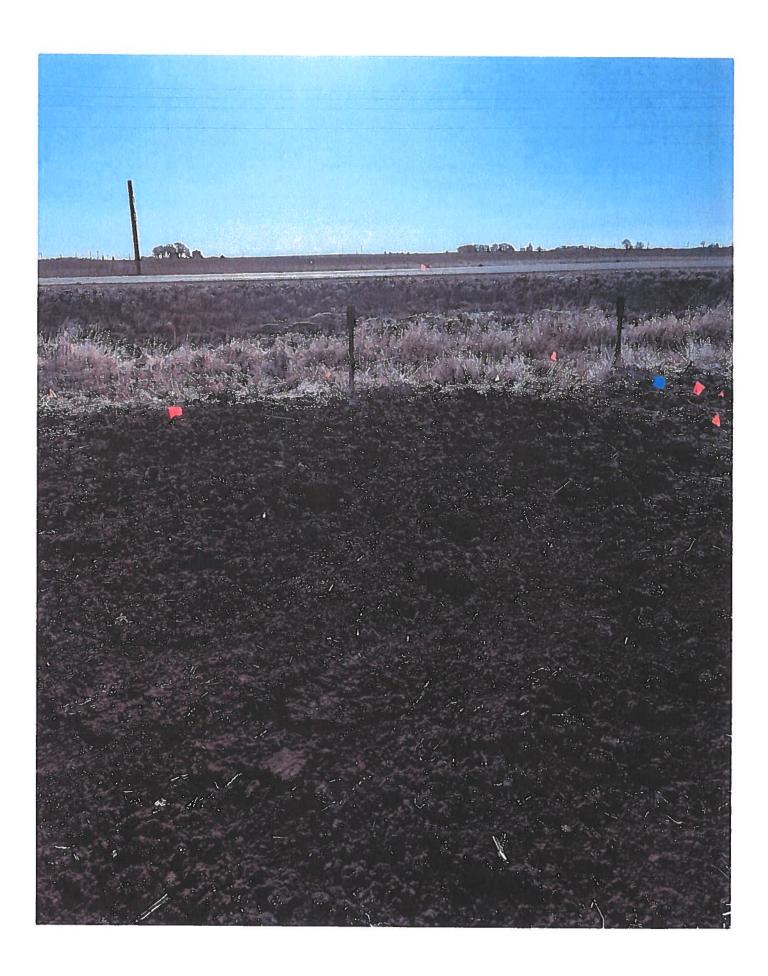

This informational meeting is to discuss the issue of 3 reported blowouts/sinkholes with cracked/collapsed VCP main tile and the history of 7 blowouts/sinkholes reported on this tile in the last 3 years, one of which included monitoring of a failing road crossing instead of replacement. The Investigation Report of 8/31/2020, reports CCTV results of 26 locations of partial or imminent collapse within 1900' of tile, temporary repairs were made in four locations. Landowner input and feedback are requested to discuss options and/or see if there is interest in a larger district project/repair.

#### **Investigation Summary:**

- Per the earlier recommendations and authorization, CCTV inspected the 15-inch VCP Main Tile starting at
  existing 3 feet diameter blowout located in the grass waterway approximately 1900 feet east of County
  Highway S27 and approximately 2650 feet south of County Highway D41.
- Televised 884.9 feet upstream (to the north) from said existing tile blowout and found 17 locations of partial/imminent collapse. (see attached Tabulated Defects sheet)
- Televised 995 feet downstream (to the south) from said existing tile blowout and found 9 locations of partial/imminent collapse. (see attached Tabulated Defects sheet)
- Temporarily repaired 4 tile locations, 2 north and 2 south (1 was at tenant's request) from the start location of the CCTV with 15" Dual Wall HDPE tile with fabric wrapped joints and backfilled the areas with on-site soil.