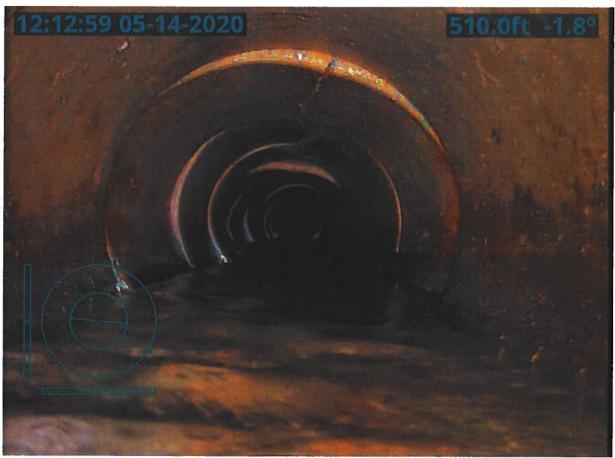

#### **Investigation Summary:**

- Per the earlier recommendations and authorization, CCTV inspected the 15-inch VCP Main Tile starting at
  existing 3 feet diameter blowout located in the grass waterway approximately 1900 feet east of County
  Highway S27 and approximately 2650 feet south of County Highway D41.
- Televised 884.9 feet upstream (to the north) from said existing tile blowout and found 17 locations of partial/imminent collapse. (see attached Tabulated Defects sheet)
- Televised 995 feet downstream (to the south) from said existing tile blowout and found 9 locations of partial/imminent collapse. (see attached Tabulated Defects sheet)
- Temporarily repaired 4 tile locations, 2 north and 2 south (1 was at tenant's request) from the start location of the CCTV with 15" Dual Wall HDPE tile with fabric wrapped joints and backfilled the areas with on-site soil.

#### <u>Additional Actions Recommended:</u>

It is obvious that the Main tile is in disrepair and needs to be repaired based on the CCTV results and the history of repairs in the area. If nothing is done, the tile's condition will only continue to deteriorate which will result in future blowouts and sinkholes that will impact the drainage capacity of the Main tile. Therefore, we would recommend doing at least 6 spot repairs which would consists of replacing approximately 570 feet of existing tile. It is our opinion that the total construction cost would be \$35,000-\$45,000. This cost is low enough that neither a hearing nor Engineer's Report would be required. Alternatively, the District Trustees could purse replacement of the Main tile for its entire length of CCTV, the cost of which would exceed \$50,000 and require a hearing and Engineer's Report.