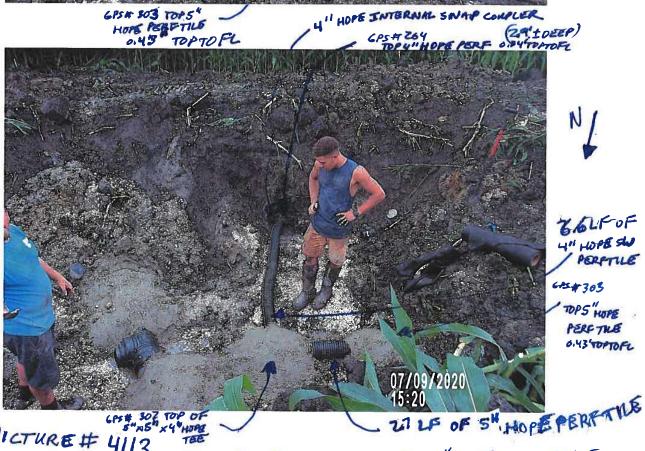

#### DD 14 WO 290 - 6844.4 - INVESTIGATION REPORT - 2020-08-31.PDF

5. DD 14 WO 291 - Discuss W Possible Action - Investigation Summary Work Order 291's initial report was of slow drainage and standing water, further investigation did not reveal a clear-cut issue, potholing was done on Lateral 2 and Main Tile to find problem locations. Two private tile connections were found to have been inserted too far into the main tile directly across from one another, creating an obstruction that caught trash and debris causing the back ups. Repair was made and Investigation Summary is included here for review and discussion at the Landowners Meeting.

#### **Investigation Summary:**

- Per the earlier recommendations and authorization, CCTV inspected the 15-inch VCP Main Tile starting at
  existing 3 feet diameter blowout located in the grass waterway approximately 1900 feet east of County
  Highway S27 and approximately 2650 feet south of County Highway D41.
- Televised 884.9 feet upstream (to the north) from said existing tile blowout and found 17 locations of partial/imminent collapse. (see attached Tabulated Defects sheet)
- Televised 995 feet downstream (to the south) from said existing tile blowout and found 9 locations of partial/imminent collapse. (see attached Tabulated Defects sheet)
- Temporarily repaired 4 tile locations, 2 north and 2 south (1 was at tenant's request) from the start location of the CCTV with 15" Dual Wall HDPE tile with fabric wrapped joints and backfilled the areas with on-site soil.