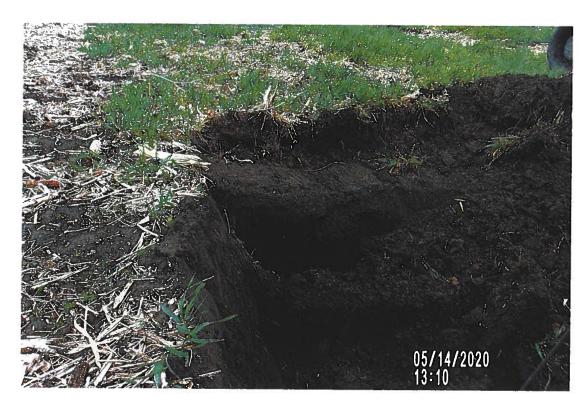

#### **Investigation Summary:**

- Per the earlier recommendations and authorization, CCTV inspected the 15-inch VCP Main Tile starting at
  existing 3 feet diameter blowout located in the grass waterway approximately 1900 feet east of County
  Highway S27 and approximately 2650 feet south of County Highway D41.
- Televised 884.9 feet upstream (to the north) from said existing tile blowout and found 17 locations of partial/imminent collapse. (see attached Tabulated Defects sheet)
- Televised 995 feet downstream (to the south) from said existing tile blowout and found 9 locations of partial/imminent collapse. (see attached Tabulated Defects sheet)
- Temporarily repaired 4 tile locations, 2 north and 2 south (1 was at tenant's request) from the start location of the CCTV with 15" Dual Wall HDPE tile with fabric wrapped joints and backfilled the areas with on-site soil.

#### <u>Additional Actions Recommended:</u>

It is obvious that the Main tile is in disrepair and needs to be repaired based on the CCTV results and the history of repairs in the area. If nothing is done, the tile's condition will only continue to deteriorate which will result in future blowouts and sinkholes that will impact the drainage capacity of the Main tile. Therefore, we would recommend doing at least 6 spot repairs which would consists of replacing approximately 570 feet of existing tile. It is our opinion that the total construction cost would be \$35,000-\$45,000. This cost is low enough that neither a hearing nor Engineer's Report would be required. Alternatively, the District Trustees could purse replacement of the Main tile for its entire length of CCTV, the cost of which would exceed \$50,000 and require a hearing and Engineer's Report.