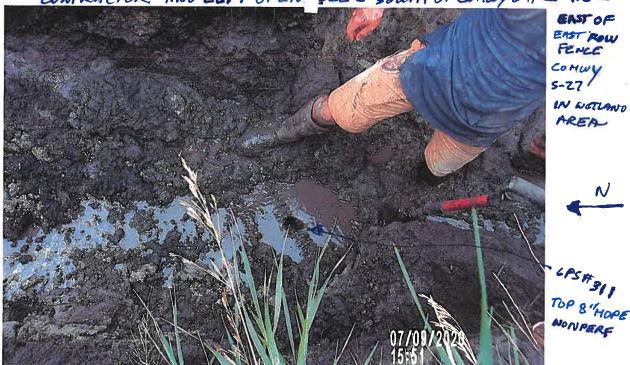

#### **Investigation Summary:**

- Per the earlier recommendations and authorization, CCTV inspected the 15-inch VCP Main Tile starting at
  existing 3 feet diameter blowout located in the grass waterway approximately 1900 feet east of County
  Highway S27 and approximately 2650 feet south of County Highway D41.
- Televised 884.9 feet upstream (to the north) from said existing tile blowout and found 17 locations of partial/imminent collapse. (see attached Tabulated Defects sheet)
- Televised 995 feet downstream (to the south) from said existing tile blowout and found 9 locations of partial/imminent collapse. (see attached Tabulated Defects sheet)
- Temporarily repaired 4 tile locations, 2 north and 2 south (1 was at tenant's request) from the start location of the CCTV with 15" Dual Wall HDPE tile with fabric wrapped joints and backfilled the areas with on-site soil.