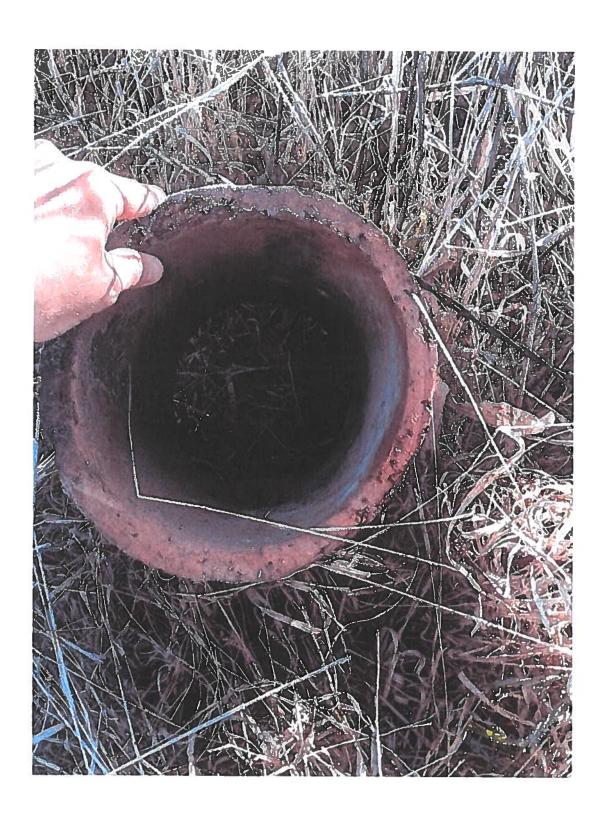

This informational meeting is to discuss the issue of 3 reported blowouts/sinkholes with cracked/collapsed VCP main tile and the history of 7 blowouts/sinkholes reported on this tile in the last 3 years, one of which included monitoring of a failing road crossing instead of replacement. The Investigation Report of 8/31/2020, reports CCTV results of 26 locations of partial or imminent collapse within 1900' of tile, temporary repairs were made in four locations. Landowner input and feedback are requested to discuss options and/or see if there is interest in a larger district project/repair.

#### **Investigation Summary:**

- Per the earlier recommendations and authorization, CCTV inspected the 15-inch VCP Main Tile starting at
  existing 3 feet diameter blowout located in the grass waterway approximately 1900 feet east of County
  Highway S27 and approximately 2650 feet south of County Highway D41.
- Televised 884.9 feet upstream (to the north) from said existing tile blowout and found 17 locations of partial/imminent collapse. (see attached Tabulated Defects sheet)
- Televised 995 feet downstream (to the south) from said existing tile blowout and found 9 locations of partial/imminent collapse. (see attached Tabulated Defects sheet)
- Temporarily repaired 4 tile locations, 2 north and 2 south (1 was at tenant's request) from the start location of the CCTV with 15" Dual Wall HDPE tile with fabric wrapped joints and backfilled the areas with on-site soil.

#### <u>Additional Actions Recommended:</u>

It is obvious that the Main tile is in disrepair and needs to be repaired based on the CCTV results and the history of repairs in the area. If nothing is done, the tile's condition will only continue to deteriorate which will result in future blowouts and sinkholes that will impact the drainage capacity of the Main tile. Therefore, we would recommend doing at least 6 spot repairs which would consists of replacing approximately 570 feet of existing tile. It is our opinion that the total construction cost would be \$35,000-\$45,000. This cost is low enough that neither a hearing nor Engineer's Report would be required. Alternatively, the District Trustees could purse replacement of the Main tile for its entire length of CCTV, the cost of which would exceed \$50,000 and require a hearing and Engineer's Report.