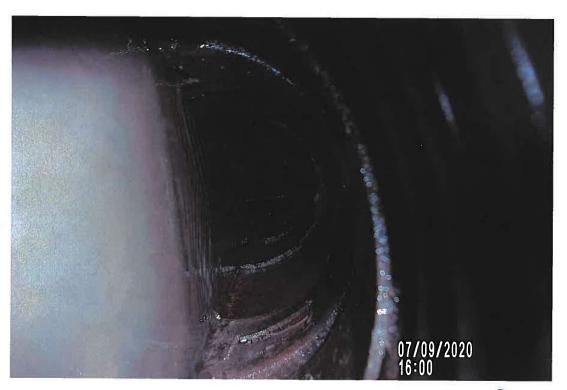

#### **Investigation Summary:**

- Per the earlier recommendations and authorization, CCTV inspected the 15-inch VCP Main Tile starting at
  existing 3 feet diameter blowout located in the grass waterway approximately 1900 feet east of County
  Highway S27 and approximately 2650 feet south of County Highway D41.
- Televised 884.9 feet upstream (to the north) from said existing tile blowout and found 17 locations of partial/imminent collapse. (see attached Tabulated Defects sheet)
- Televised 995 feet downstream (to the south) from said existing tile blowout and found 9 locations of partial/imminent collapse. (see attached Tabulated Defects sheet)
- Temporarily repaired 4 tile locations, 2 north and 2 south (1 was at tenant's request) from the start location of the CCTV with 15" Dual Wall HDPE tile with fabric wrapped joints and backfilled the areas with on-site soil.