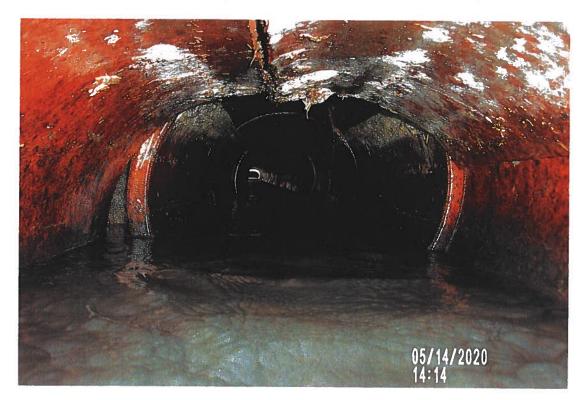

#### **Investigation Summary:**

- Per the earlier recommendations and authorization, CCTV inspected the 15-inch VCP Main Tile starting at
  existing 3 feet diameter blowout located in the grass waterway approximately 1900 feet east of County
  Highway S27 and approximately 2650 feet south of County Highway D41.
- Televised 884.9 feet upstream (to the north) from said existing tile blowout and found 17 locations of partial/imminent collapse. (see attached Tabulated Defects sheet)
- Televised 995 feet downstream (to the south) from said existing tile blowout and found 9 locations of partial/imminent collapse. (see attached Tabulated Defects sheet)
- Temporarily repaired 4 tile locations, 2 north and 2 south (1 was at tenant's request) from the start location of the CCTV with 15" Dual Wall HDPE tile with fabric wrapped joints and backfilled the areas with on-site soil.

#### <u>Additional Actions Recommended:</u>

It is obvious that the Main tile is in disrepair and needs to be repaired based on the CCTV results and the history of repairs in the area. If nothing is done, the tile's condition will only continue to deteriorate which will result in future blowouts and sinkholes that will impact the drainage capacity of the Main tile. Therefore, we would recommend doing at least 6 spot repairs which would consists of replacing approximately 570 feet of existing tile. It is our opinion that the total construction cost would be \$35,000-\$45,000. This cost is low enough that neither a hearing nor Engineer's Report would be required. Alternatively, the District Trustees could purse replacement of the Main tile for its entire length of CCTV, the cost of which would exceed \$50,000 and require a hearing and Engineer's Report.