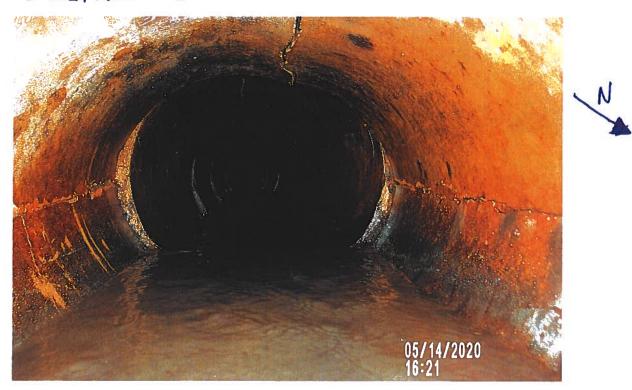

#### **Investigation Summary:**

- Per the earlier recommendations and authorization, CCTV inspected the 15-inch VCP Main Tile starting at
  existing 3 feet diameter blowout located in the grass waterway approximately 1900 feet east of County
  Highway S27 and approximately 2650 feet south of County Highway D41.
- Televised 884.9 feet upstream (to the north) from said existing tile blowout and found 17 locations of partial/imminent collapse. (see attached Tabulated Defects sheet)
- Televised 995 feet downstream (to the south) from said existing tile blowout and found 9 locations of partial/imminent collapse. (see attached Tabulated Defects sheet)
- Temporarily repaired 4 tile locations, 2 north and 2 south (1 was at tenant's request) from the start location of the CCTV with 15" Dual Wall HDPE tile with fabric wrapped joints and backfilled the areas with on-site soil.

#### <u>Additional Actions Recommended:</u>

It is obvious that the Main tile is in disrepair and needs to be repaired based on the CCTV results and the history of repairs in the area. If nothing is done, the tile's condition will only continue to deteriorate which will result in future blowouts and sinkholes that will impact the drainage capacity of the Main tile. Therefore, we would recommend doing at least 6 spot repairs which would consists of replacing approximately 570 feet of existing tile. It is our opinion that the total construction cost would be \$35,000-\$45,000. This cost is low enough that neither a hearing nor Engineer's Report would be required. Alternatively, the District Trustees could purse replacement of the Main tile for its entire length of CCTV, the cost of which would exceed \$50,000 and require a hearing and Engineer's Report.