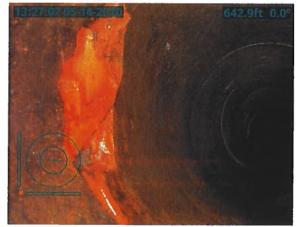

#### **Investigation Summary:**

- Per the earlier recommendations and authorization, CCTV inspected the 15-inch VCP Main Tile starting at
  existing 3 feet diameter blowout located in the grass waterway approximately 1900 feet east of County
  Highway S27 and approximately 2650 feet south of County Highway D41.
- Televised 884.9 feet upstream (to the north) from said existing tile blowout and found 17 locations of partial/imminent collapse. (see attached Tabulated Defects sheet)
- Televised 995 feet downstream (to the south) from said existing tile blowout and found 9 locations of partial/imminent collapse. (see attached Tabulated Defects sheet)
- Temporarily repaired 4 tile locations, 2 north and 2 south (1 was at tenant's request) from the start location of the CCTV with 15" Dual Wall HDPE tile with fabric wrapped joints and backfilled the areas with on-site soil.

#### <u>Additional Actions Recommended:</u>

It is obvious that the Main tile is in disrepair and needs to be repaired based on the CCTV results and the history of repairs in the area. If nothing is done, the tile's condition will only continue to deteriorate which will result in future blowouts and sinkholes that will impact the drainage capacity of the Main tile. Therefore, we would recommend doing at least 6 spot repairs which would consists of replacing approximately 570 feet of existing tile. It is our opinion that the total construction cost would be \$35,000-\$45,000. This cost is low enough that neither a hearing nor Engineer's Report would be required. Alternatively, the District Trustees could purse replacement of the Main tile for its entire length of CCTV, the cost of which would exceed \$50,000 and require a hearing and Engineer's Report.