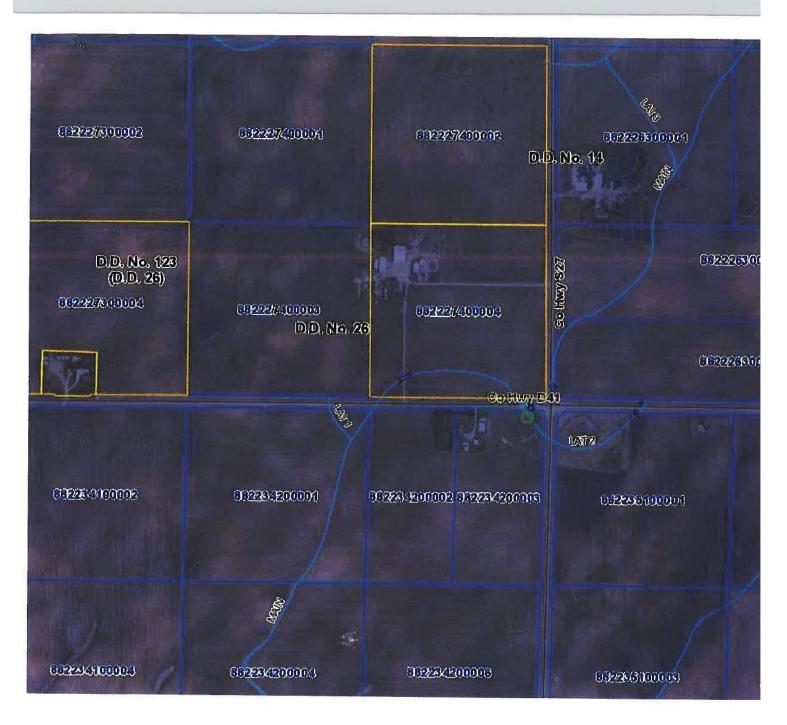

# **Drainage Work Order Request For Repair** Hardin County

| Date:                     | 3/31/2020                                                                                                                                  |                                                                                                                                          |
|---------------------------|--------------------------------------------------------------------------------------------------------------------------------------------|------------------------------------------------------------------------------------------------------------------------------------------|
| Work Order #:             | WO0000290                                                                                                                                  | <del>- ,,</del>                                                                                                                          |
| Drainage District:        | DDs\DD 14 (51027)                                                                                                                          | <del></del>                                                                                                                              |
| Sec-Twp-Rge:              | 34-88-22 Qtr Sec: <u>SW NE &amp; NV</u>                                                                                                    | V SE                                                                                                                                     |
| Location/GIS:             | 88-22-34-200-004                                                                                                                           | <del></del> _                                                                                                                            |
| Requested By:             | David Sweeney                                                                                                                              |                                                                                                                                          |
| Contact Phone:            | (641) 373-4340                                                                                                                             |                                                                                                                                          |
| Contact Email:            |                                                                                                                                            |                                                                                                                                          |
| Landowner (if different): | Cynthia loger                                                                                                                              |                                                                                                                                          |
| Description:              | DD 14- 2 blowouts in waterway, 5' blowout N obase, 3' blowout S of drive lane is 3' deep w broenter through the farmstead & drive down the | oken VCP tile in base. Contractor should                                                                                                 |
| Repair labor, material    | s and equipment:                                                                                                                           |                                                                                                                                          |
|                           |                                                                                                                                            |                                                                                                                                          |
| Repaired By:              |                                                                                                                                            | Date:                                                                                                                                    |
| Please reference work     | order # and send statement for services to:                                                                                                | Hardin County Auditor's Office Attn: Drainage Clerk 1215 Edgington Ave, Suite 1 Eldora, IA 50627 Phone (641) 939-8111 Fax (641) 939-8245 |
| or Office Use Only        |                                                                                                                                            |                                                                                                                                          |
| Approved:                 |                                                                                                                                            | Date:                                                                                                                                    |
|                           |                                                                                                                                            |                                                                                                                                          |

2/21/2020

Approved:

| Date <b>3/3</b>   | 1/2020      |                                                |                  |              |                   |                | Work Orde | r#     |
|-------------------|-------------|------------------------------------------------|------------------|--------------|-------------------|----------------|-----------|--------|
| District #        | #14         |                                                | Lateral          | М            | ain Tile          | Fund #         |           |        |
| Township          |             |                                                | Sectio           | on <b>34</b> | Twp <b>88</b>     | Rge <b>22</b>  | Qtr Sec   | SW NE  |
| Repair Requeste   | ed By       | David Sweeney                                  |                  |              |                   |                |           | MAA 2E |
| Address           | 21          | 547 Hwy S27, Alde                              | n, IA 50006 (al  | so the re    | pair location)    | Phone          | 641-373-  | -4340  |
| Landowner         | C           | ynthia loerger                                 |                  |              |                   |                |           |        |
| Address           | 19          | 9672 Hwy D15, Iowa                             | a Falls, IA 5012 | 26           |                   | Phone          | 641-640-  | -2191  |
| Request Taken E   | Зу          |                                                |                  |              |                   |                |           |        |
| Available for Rep | pair Now    | ? XYes                                         |                  |              | [                 | Date Available |           |        |
| Problem Descrip   | ntion —     |                                                |                  |              |                   |                |           |        |
|                   | 1           | wo blowouts in water<br>flowout north of drive |                  | in diame     | ater and          |                |           |        |
|                   | 4           | feet deep with broke                           | en VCP tile in t | the base     | •                 |                |           |        |
|                   |             | lowout south of drive                          |                  |              |                   |                |           |        |
|                   | 3           | feet deep with broke                           |                  | me base      | •                 |                |           |        |
|                   | C           | contractor should ent                          | ter through the  | farmste      | ad and            |                |           |        |
|                   | ai          | rive down the lane to                          | o the back of th | ne prope     | rty.              |                |           |        |
|                   |             |                                                |                  |              |                   |                |           |        |
| Repair labor, ma  | iterials an | nd equipment                                   |                  |              |                   |                |           |        |
|                   |             |                                                |                  |              |                   |                |           |        |
|                   |             |                                                |                  |              |                   |                |           |        |
| Potential Wetlan  | nds?        | ☐Yes-Repair existing ti                        | le only          |              | No-Repair and i   | maintain tile  |           |        |
| Repaired By:      |             |                                                |                  |              |                   |                |           |        |
| Date:             |             |                                                |                  |              |                   |                |           |        |
| Please send state | ement for   | r services to:                                 |                  | rdin Count   | ty Auditor's Offi | ce             |           |        |
| Phone (6          | 41) 939-8   | 3111                                           |                  |              | on Ave, Suite 1   |                |           |        |
| Fax (641)         |             |                                                |                  | ora, IA 50   |                   |                |           |        |