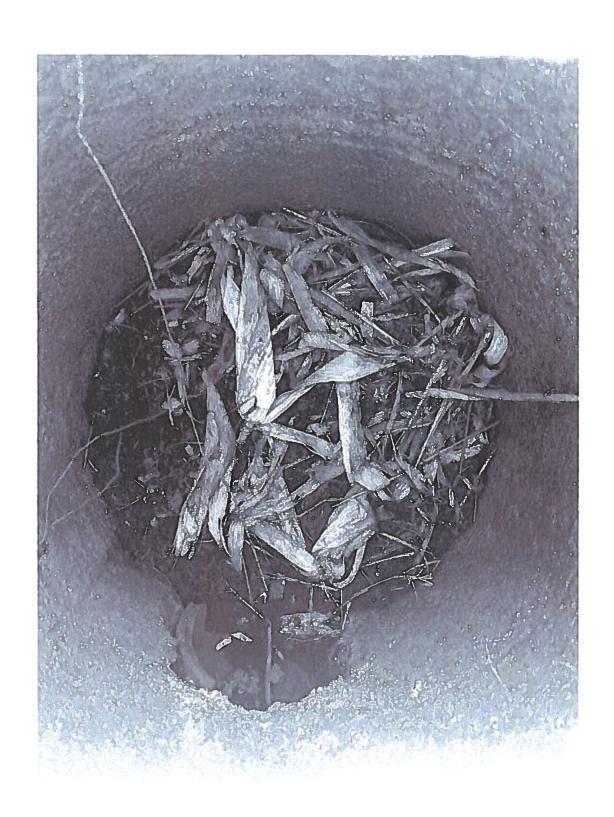

#### DD 14 WO 290 - 6844.4 - INVESTIGATION REPORT - 2020-08-31.PDF

5. DD 14 WO 291 - Discuss W Possible Action - Investigation Summary Work Order 291's initial report was of slow drainage and standing water, further investigation did not reveal a clear-cut issue, potholing was done on Lateral 2 and Main Tile to find problem locations. Two private tile connections were found to have been inserted too far into the main tile directly across from one another, creating an obstruction that caught trash and debris causing the back ups. Repair was made and Investigation Summary is included here for review and discussion at the Landowners Meeting.