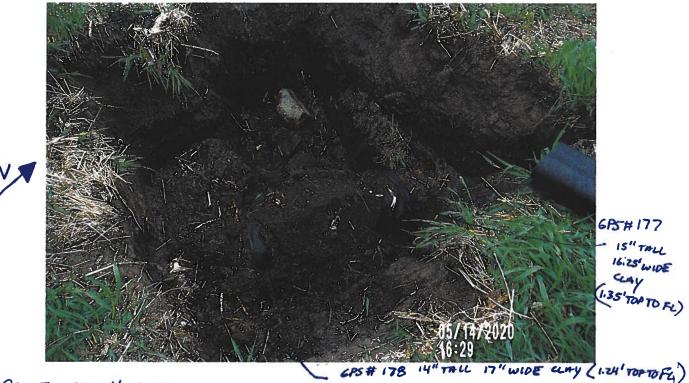

#### **Investigation Summary:**

- Per the earlier recommendations and authorization, CCTV inspected the 15-inch VCP Main Tile starting at
  existing 3 feet diameter blowout located in the grass waterway approximately 1900 feet east of County
  Highway S27 and approximately 2650 feet south of County Highway D41.
- Televised 884.9 feet upstream (to the north) from said existing tile blowout and found 17 locations of partial/imminent collapse. (see attached Tabulated Defects sheet)
- Televised 995 feet downstream (to the south) from said existing tile blowout and found 9 locations of partial/imminent collapse. (see attached Tabulated Defects sheet)
- Temporarily repaired 4 tile locations, 2 north and 2 south (1 was at tenant's request) from the start location of the CCTV with 15" Dual Wall HDPE tile with fabric wrapped joints and backfilled the areas with on-site soil.

#### Contractor Time and Materials (spent while CGA was on-site):

See attached Tabulated Contractor Time and Materials Tabulated Defects sheet.