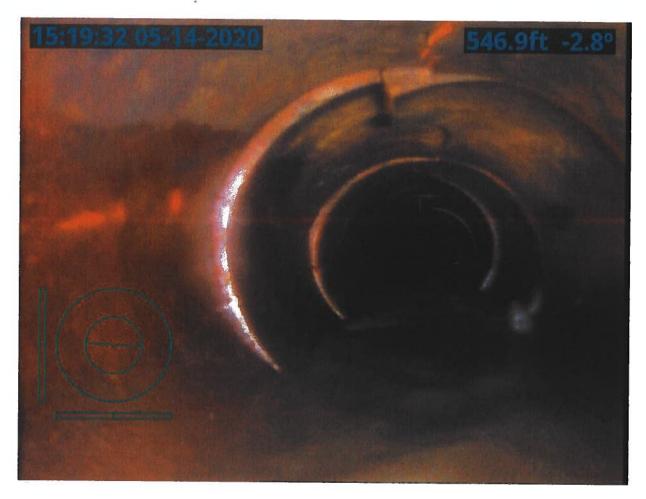

#### **Investigation Summary:**

- Per the earlier recommendations and authorization, CCTV inspected the 15-inch VCP Main Tile starting at
  existing 3 feet diameter blowout located in the grass waterway approximately 1900 feet east of County
  Highway S27 and approximately 2650 feet south of County Highway D41.
- Televised 884.9 feet upstream (to the north) from said existing tile blowout and found 17 locations of partial/imminent collapse. (see attached Tabulated Defects sheet)
- Televised 995 feet downstream (to the south) from said existing tile blowout and found 9 locations of partial/imminent collapse. (see attached Tabulated Defects sheet)
- Temporarily repaired 4 tile locations, 2 north and 2 south (1 was at tenant's request) from the start location of the CCTV with 15" Dual Wall HDPE tile with fabric wrapped joints and backfilled the areas with on-site soil.

#### <u>Additional Actions Recommended:</u>

It is obvious that the Main tile is in disrepair and needs to be repaired based on the CCTV results and the history of repairs in the area. If nothing is done, the tile's condition will only continue to deteriorate which will result in future blowouts and sinkholes that will impact the drainage capacity of the Main tile. Therefore, we would recommend doing at least 6 spot repairs which would consists of replacing approximately 570 feet of existing tile. It is our opinion that the total construction cost would be \$35,000-\$45,000. This cost is low enough that neither a hearing nor Engineer's Report would be required. Alternatively, the District Trustees could purse replacement of the Main tile for its entire length of CCTV, the cost of which would exceed \$50,000 and require a hearing and Engineer's Report.