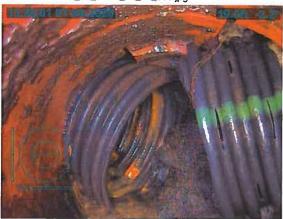

#### **Investigation Summary:**

- Per the earlier recommendations and authorization, CCTV inspected the 15-inch VCP Main Tile starting at
  existing 3 feet diameter blowout located in the grass waterway approximately 1900 feet east of County
  Highway S27 and approximately 2650 feet south of County Highway D41.
- Televised 884.9 feet upstream (to the north) from said existing tile blowout and found 17 locations of partial/imminent collapse. (see attached Tabulated Defects sheet)
- Televised 995 feet downstream (to the south) from said existing tile blowout and found 9 locations of partial/imminent collapse. (see attached Tabulated Defects sheet)
- Temporarily repaired 4 tile locations, 2 north and 2 south (1 was at tenant's request) from the start location of the CCTV with 15" Dual Wall HDPE tile with fabric wrapped joints and backfilled the areas with on-site soil.