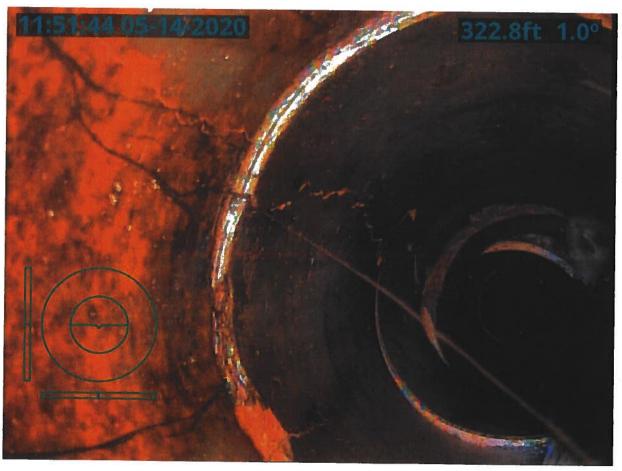

#### **Investigation Summary:**

- Per the earlier recommendations and authorization, CCTV inspected the 15-inch VCP Main Tile starting at
  existing 3 feet diameter blowout located in the grass waterway approximately 1900 feet east of County
  Highway S27 and approximately 2650 feet south of County Highway D41.
- Televised 884.9 feet upstream (to the north) from said existing tile blowout and found 17 locations of partial/imminent collapse. (see attached Tabulated Defects sheet)
- Televised 995 feet downstream (to the south) from said existing tile blowout and found 9 locations of partial/imminent collapse. (see attached Tabulated Defects sheet)
- Temporarily repaired 4 tile locations, 2 north and 2 south (1 was at tenant's request) from the start location of the CCTV with 15" Dual Wall HDPE tile with fabric wrapped joints and backfilled the areas with on-site soil.

#### <u>Additional Actions Recommended:</u>

It is obvious that the Main tile is in disrepair and needs to be repaired based on the CCTV results and the history of repairs in the area. If nothing is done, the tile's condition will only continue to deteriorate which will result in future blowouts and sinkholes that will impact the drainage capacity of the Main tile. Therefore, we would recommend doing at least 6 spot repairs which would consists of replacing approximately 570 feet of existing tile. It is our opinion that the total construction cost would be \$35,000-\$45,000. This cost is low enough that neither a hearing nor Engineer's Report would be required. Alternatively, the District Trustees could purse replacement of the Main tile for its entire length of CCTV, the cost of which would exceed \$50,000 and require a hearing and Engineer's Report.