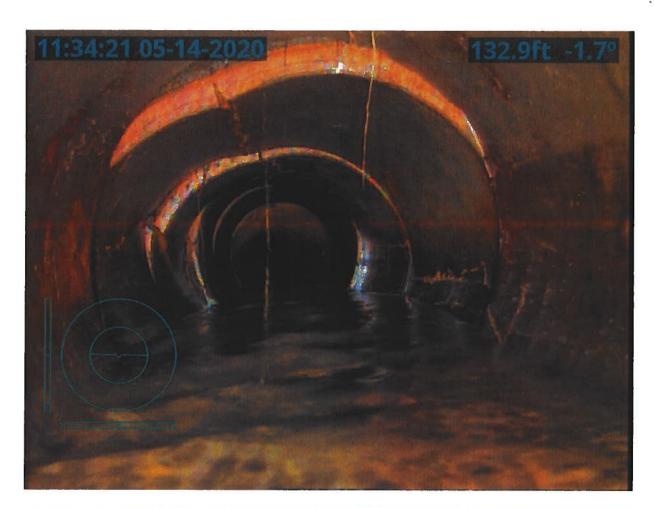

#### **Investigation Summary:**

- Per the earlier recommendations and authorization, CCTV inspected the 15-inch VCP Main Tile starting at
  existing 3 feet diameter blowout located in the grass waterway approximately 1900 feet east of County
  Highway S27 and approximately 2650 feet south of County Highway D41.
- Televised 884.9 feet upstream (to the north) from said existing tile blowout and found 17 locations of partial/imminent collapse. (see attached Tabulated Defects sheet)
- Televised 995 feet downstream (to the south) from said existing tile blowout and found 9 locations of partial/imminent collapse. (see attached Tabulated Defects sheet)
- Temporarily repaired 4 tile locations, 2 north and 2 south (1 was at tenant's request) from the start location of the CCTV with 15" Dual Wall HDPE tile with fabric wrapped joints and backfilled the areas with on-site soil.

#### <u>Additional Actions Recommended:</u>

It is obvious that the Main tile is in disrepair and needs to be repaired based on the CCTV results and the history of repairs in the area. If nothing is done, the tile's condition will only continue to deteriorate which will result in future blowouts and sinkholes that will impact the drainage capacity of the Main tile. Therefore, we would recommend doing at least 6 spot repairs which would consists of replacing approximately 570 feet of existing tile. It is our opinion that the total construction cost would be \$35,000-\$45,000. This cost is low enough that neither a hearing nor Engineer's Report would be required. Alternatively, the District Trustees could purse replacement of the Main tile for its entire length of CCTV, the cost of which would exceed \$50,000 and require a hearing and Engineer's Report.