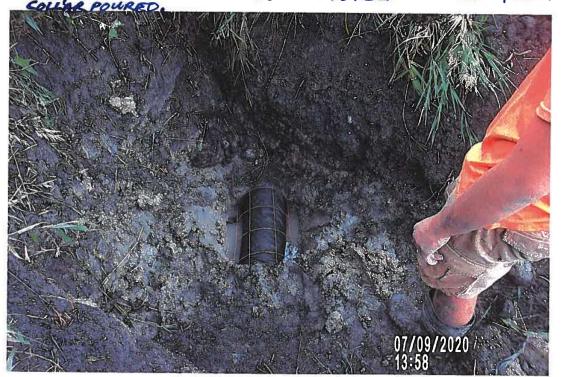

#### **Investigation Summary:**

- Per the earlier recommendations and authorization, CCTV inspected the 15-inch VCP Main Tile starting at
  existing 3 feet diameter blowout located in the grass waterway approximately 1900 feet east of County
  Highway S27 and approximately 2650 feet south of County Highway D41.
- Televised 884.9 feet upstream (to the north) from said existing tile blowout and found 17 locations of partial/imminent collapse. (see attached Tabulated Defects sheet)
- Televised 995 feet downstream (to the south) from said existing tile blowout and found 9 locations of partial/imminent collapse. (see attached Tabulated Defects sheet)
- Temporarily repaired 4 tile locations, 2 north and 2 south (1 was at tenant's request) from the start location of the CCTV with 15" Dual Wall HDPE tile with fabric wrapped joints and backfilled the areas with on-site soil.