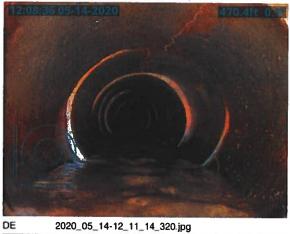

#### **Investigation Summary:**

- Per the earlier recommendations and authorization, CCTV inspected the 15-inch VCP Main Tile starting at
  existing 3 feet diameter blowout located in the grass waterway approximately 1900 feet east of County
  Highway S27 and approximately 2650 feet south of County Highway D41.
- Televised 884.9 feet upstream (to the north) from said existing tile blowout and found 17 locations of partial/imminent collapse. (see attached Tabulated Defects sheet)
- Televised 995 feet downstream (to the south) from said existing tile blowout and found 9 locations of partial/imminent collapse. (see attached Tabulated Defects sheet)
- Temporarily repaired 4 tile locations, 2 north and 2 south (1 was at tenant's request) from the start location of the CCTV with 15" Dual Wall HDPE tile with fabric wrapped joints and backfilled the areas with on-site soil.

#### <u>Additional Actions Recommended:</u>

It is obvious that the Main tile is in disrepair and needs to be repaired based on the CCTV results and the history of repairs in the area. If nothing is done, the tile's condition will only continue to deteriorate which will result in future blowouts and sinkholes that will impact the drainage capacity of the Main tile. Therefore, we would recommend doing at least 6 spot repairs which would consists of replacing approximately 570 feet of existing tile. It is our opinion that the total construction cost would be \$35,000-\$45,000. This cost is low enough that neither a hearing nor Engineer's Report would be required. Alternatively, the District Trustees could purse replacement of the Main tile for its entire length of CCTV, the cost of which would exceed \$50,000 and require a hearing and Engineer's Report.