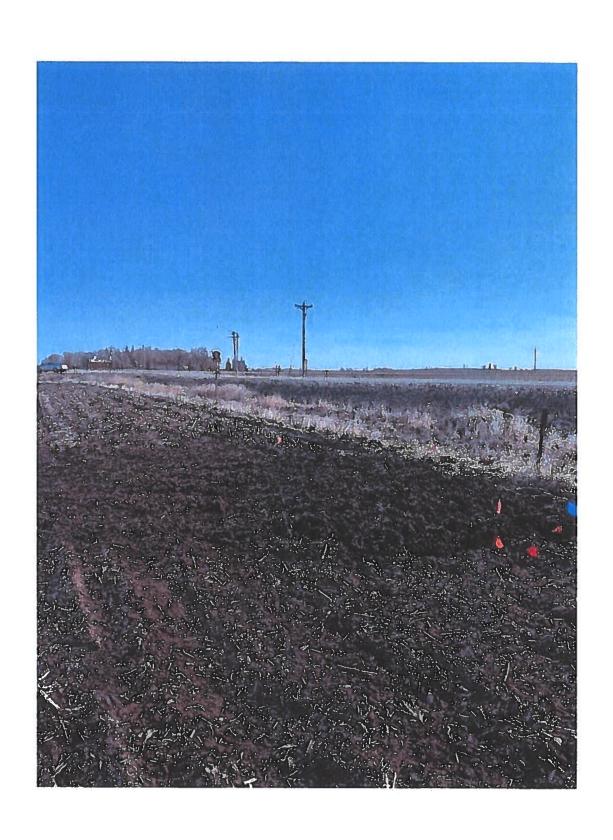

This informational meeting is to discuss the issue of 3 reported blowouts/sinkholes with cracked/collapsed VCP main tile and the history of 7 blowouts/sinkholes reported on this tile in the last 3 years, one of which included monitoring of a failing road crossing instead of replacement. The Investigation Report of 8/31/2020, reports CCTV results of 26 locations of partial or imminent collapse within 1900' of tile, temporary repairs were made in four locations. Landowner input and feedback are requested to discuss options and/or see if there is interest in a larger district project/repair.

#### **Investigation Summary:**

- Per the earlier recommendations and authorization, CCTV inspected the 15-inch VCP Main Tile starting at
  existing 3 feet diameter blowout located in the grass waterway approximately 1900 feet east of County
  Highway S27 and approximately 2650 feet south of County Highway D41.
- Televised 884.9 feet upstream (to the north) from said existing tile blowout and found 17 locations of partial/imminent collapse. (see attached Tabulated Defects sheet)
- Televised 995 feet downstream (to the south) from said existing tile blowout and found 9 locations of partial/imminent collapse. (see attached Tabulated Defects sheet)
- Temporarily repaired 4 tile locations, 2 north and 2 south (1 was at tenant's request) from the start location of the CCTV with 15" Dual Wall HDPE tile with fabric wrapped joints and backfilled the areas with on-site soil.