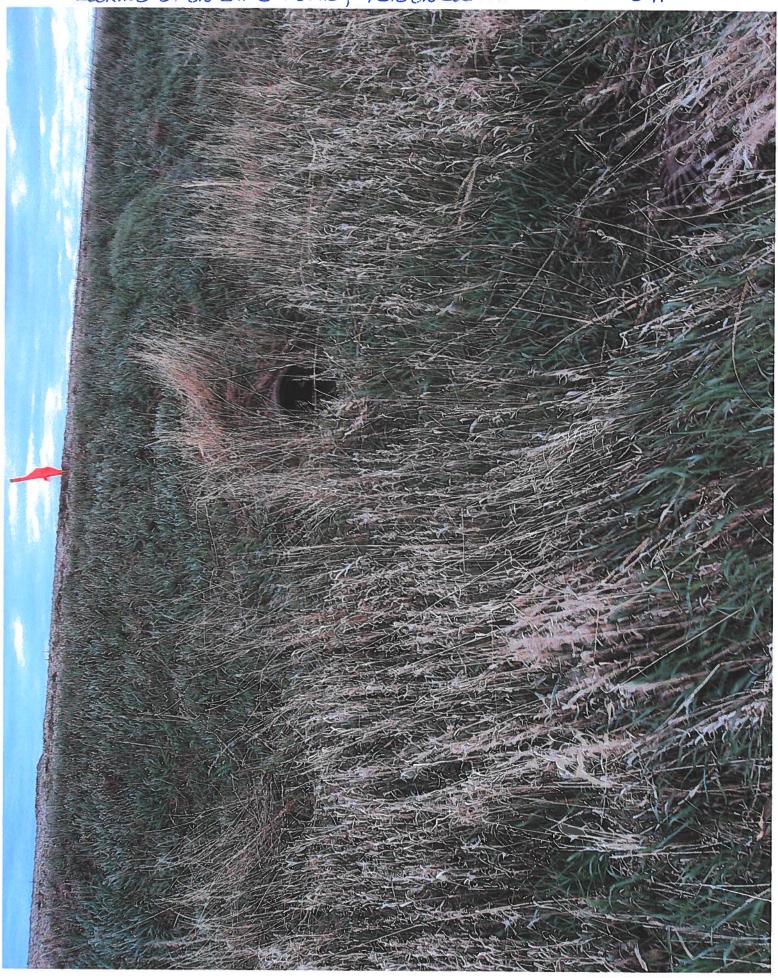

This informational meeting is to discuss the issue of 3 reported blowouts/sinkholes with cracked/collapsed VCP main tile and the history of 7 blowouts/sinkholes reported on this tile in the last 3 years, one of which included monitoring of a failing road crossing instead of replacement. The Investigation Report of 8/31/2020, reports CCTV results of 26 locations of partial or imminent collapse within 1900' of tile, temporary repairs were made in four locations. Landowner input and feedback are requested to discuss options and/or see if there is interest in a larger district project/repair.

#### **Investigation Summary:**

- Per the earlier recommendations and authorization, CCTV inspected the 15-inch VCP Main Tile starting at
  existing 3 feet diameter blowout located in the grass waterway approximately 1900 feet east of County
  Highway S27 and approximately 2650 feet south of County Highway D41.
- Televised 884.9 feet upstream (to the north) from said existing tile blowout and found 17 locations of partial/imminent collapse. (see attached Tabulated Defects sheet)
- Televised 995 feet downstream (to the south) from said existing tile blowout and found 9 locations of partial/imminent collapse. (see attached Tabulated Defects sheet)
- Temporarily repaired 4 tile locations, 2 north and 2 south (1 was at tenant's request) from the start location of the CCTV with 15" Dual Wall HDPE tile with fabric wrapped joints and backfilled the areas with on-site soil.