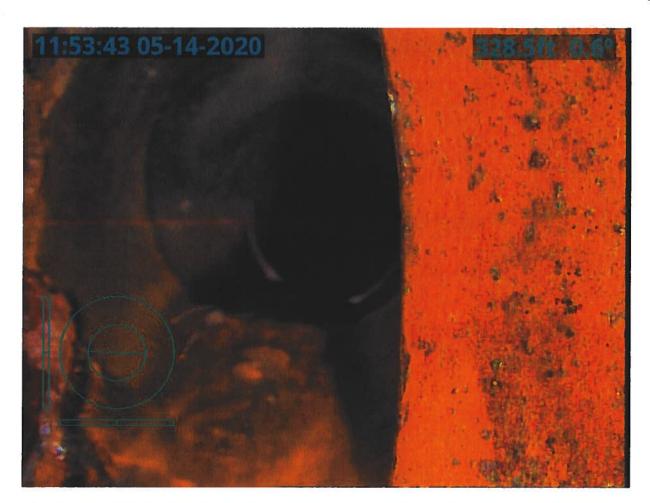

#### **Investigation Summary:**

- Per the earlier recommendations and authorization, CCTV inspected the 15-inch VCP Main Tile starting at
  existing 3 feet diameter blowout located in the grass waterway approximately 1900 feet east of County
  Highway S27 and approximately 2650 feet south of County Highway D41.
- Televised 884.9 feet upstream (to the north) from said existing tile blowout and found 17 locations of partial/imminent collapse. (see attached Tabulated Defects sheet)
- Televised 995 feet downstream (to the south) from said existing tile blowout and found 9 locations of partial/imminent collapse. (see attached Tabulated Defects sheet)
- Temporarily repaired 4 tile locations, 2 north and 2 south (1 was at tenant's request) from the start location of the CCTV with 15" Dual Wall HDPE tile with fabric wrapped joints and backfilled the areas with on-site soil.

#### <u>Additional Actions Recommended:</u>

It is obvious that the Main tile is in disrepair and needs to be repaired based on the CCTV results and the history of repairs in the area. If nothing is done, the tile's condition will only continue to deteriorate which will result in future blowouts and sinkholes that will impact the drainage capacity of the Main tile. Therefore, we would recommend doing at least 6 spot repairs which would consists of replacing approximately 570 feet of existing tile. It is our opinion that the total construction cost would be \$35,000-\$45,000. This cost is low enough that neither a hearing nor Engineer's Report would be required. Alternatively, the District Trustees could purse replacement of the Main tile for its entire length of CCTV, the cost of which would exceed \$50,000 and require a hearing and Engineer's Report.