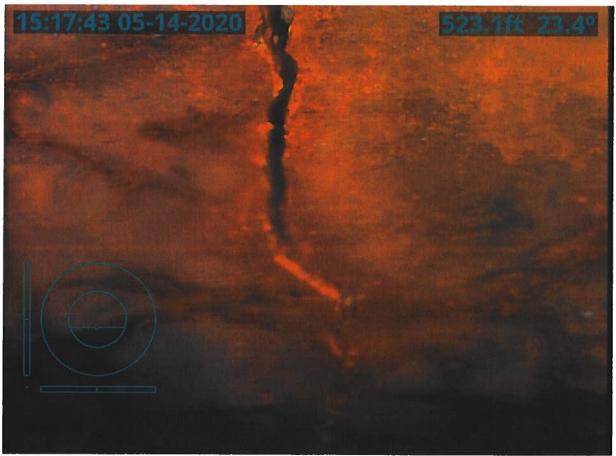

#### **Investigation Summary:**

- Per the earlier recommendations and authorization, CCTV inspected the 15-inch VCP Main Tile starting at
  existing 3 feet diameter blowout located in the grass waterway approximately 1900 feet east of County
  Highway S27 and approximately 2650 feet south of County Highway D41.
- Televised 884.9 feet upstream (to the north) from said existing tile blowout and found 17 locations of partial/imminent collapse. (see attached Tabulated Defects sheet)
- Televised 995 feet downstream (to the south) from said existing tile blowout and found 9 locations of partial/imminent collapse. (see attached Tabulated Defects sheet)
- Temporarily repaired 4 tile locations, 2 north and 2 south (1 was at tenant's request) from the start location of the CCTV with 15" Dual Wall HDPE tile with fabric wrapped joints and backfilled the areas with on-site soil.

#### <u>Additional Actions Recommended:</u>

It is obvious that the Main tile is in disrepair and needs to be repaired based on the CCTV results and the history of repairs in the area. If nothing is done, the tile's condition will only continue to deteriorate which will result in future blowouts and sinkholes that will impact the drainage capacity of the Main tile. Therefore, we would recommend doing at least 6 spot repairs which would consists of replacing approximately 570 feet of existing tile. It is our opinion that the total construction cost would be \$35,000-\$45,000. This cost is low enough that neither a hearing nor Engineer's Report would be required. Alternatively, the District Trustees could purse replacement of the Main tile for its entire length of CCTV, the cost of which would exceed \$50,000 and require a hearing and Engineer's Report.