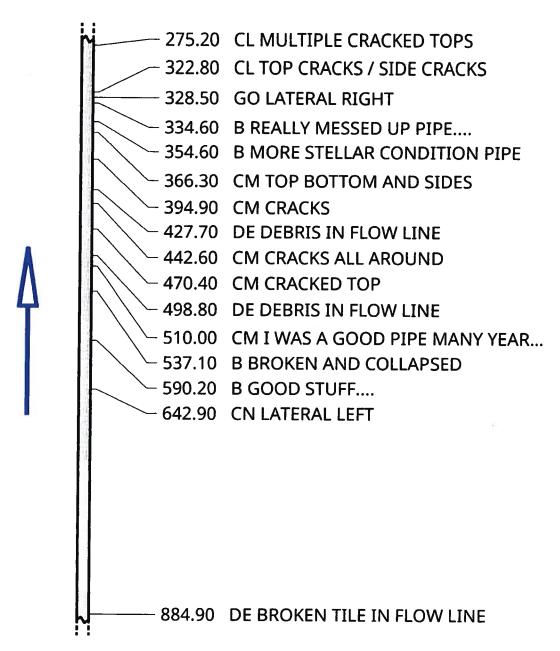

#### **Investigation Summary:**

- Per the earlier recommendations and authorization, CCTV inspected the 15-inch VCP Main Tile starting at
  existing 3 feet diameter blowout located in the grass waterway approximately 1900 feet east of County
  Highway S27 and approximately 2650 feet south of County Highway D41.
- Televised 884.9 feet upstream (to the north) from said existing tile blowout and found 17 locations of partial/imminent collapse. (see attached Tabulated Defects sheet)
- Televised 995 feet downstream (to the south) from said existing tile blowout and found 9 locations of partial/imminent collapse. (see attached Tabulated Defects sheet)
- Temporarily repaired 4 tile locations, 2 north and 2 south (1 was at tenant's request) from the start location of the CCTV with 15" Dual Wall HDPE tile with fabric wrapped joints and backfilled the areas with on-site soil.

#### <u>Additional Actions Recommended:</u>

It is obvious that the Main tile is in disrepair and needs to be repaired based on the CCTV results and the history of repairs in the area. If nothing is done, the tile's condition will only continue to deteriorate which will result in future blowouts and sinkholes that will impact the drainage capacity of the Main tile. Therefore, we would recommend doing at least 6 spot repairs which would consists of replacing approximately 570 feet of existing tile. It is our opinion that the total construction cost would be \$35,000-\$45,000. This cost is low enough that neither a hearing nor Engineer's Report would be required. Alternatively, the District Trustees could purse replacement of the Main tile for its entire length of CCTV, the cost of which would exceed \$50,000 and require a hearing and Engineer's Report.