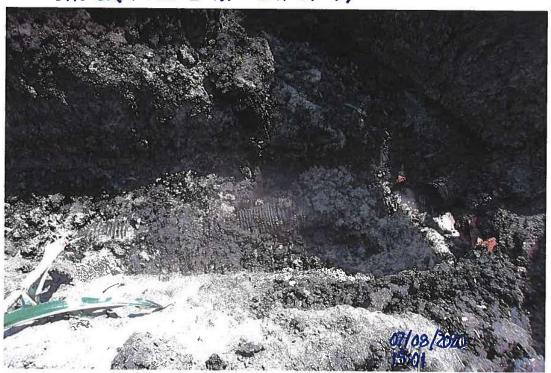

#### **Investigation Summary:**

- Per the earlier recommendations and authorization, CCTV inspected the 15-inch VCP Main Tile starting at
  existing 3 feet diameter blowout located in the grass waterway approximately 1900 feet east of County
  Highway S27 and approximately 2650 feet south of County Highway D41.
- Televised 884.9 feet upstream (to the north) from said existing tile blowout and found 17 locations of partial/imminent collapse. (see attached Tabulated Defects sheet)
- Televised 995 feet downstream (to the south) from said existing tile blowout and found 9 locations of partial/imminent collapse. (see attached Tabulated Defects sheet)
- Temporarily repaired 4 tile locations, 2 north and 2 south (1 was at tenant's request) from the start location of the CCTV with 15" Dual Wall HDPE tile with fabric wrapped joints and backfilled the areas with on-site soil.

#### <u>Additional Actions Recommended:</u>

It is obvious that the Main tile is in disrepair and needs to be repaired based on the CCTV results and the history of repairs in the area. If nothing is done, the tile's condition will only continue to deteriorate which will result in future blowouts and sinkholes that will impact the drainage capacity of the Main tile. Therefore, we would recommend doing at least 6 spot repairs which would consists of replacing approximately 570 feet of existing tile. It is our opinion that the total construction cost would be \$35,000-\$45,000. This cost is low enough that neither a hearing nor Engineer's Report would be required. Alternatively, the District Trustees could purse replacement of the Main tile for its entire length of CCTV, the cost of which would exceed \$50,000 and require a hearing and Engineer's Report.