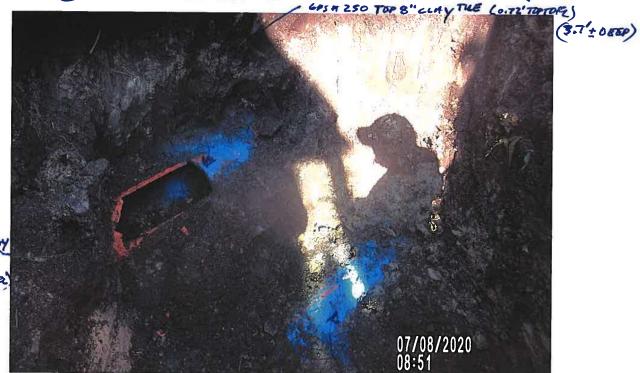

#### **Investigation Summary:**

- Per the earlier recommendations and authorization, CCTV inspected the 15-inch VCP Main Tile starting at
  existing 3 feet diameter blowout located in the grass waterway approximately 1900 feet east of County
  Highway S27 and approximately 2650 feet south of County Highway D41.
- Televised 884.9 feet upstream (to the north) from said existing tile blowout and found 17 locations of partial/imminent collapse. (see attached Tabulated Defects sheet)
- Televised 995 feet downstream (to the south) from said existing tile blowout and found 9 locations of partial/imminent collapse. (see attached Tabulated Defects sheet)
- Temporarily repaired 4 tile locations, 2 north and 2 south (1 was at tenant's request) from the start location of the CCTV with 15" Dual Wall HDPE tile with fabric wrapped joints and backfilled the areas with on-site soil.