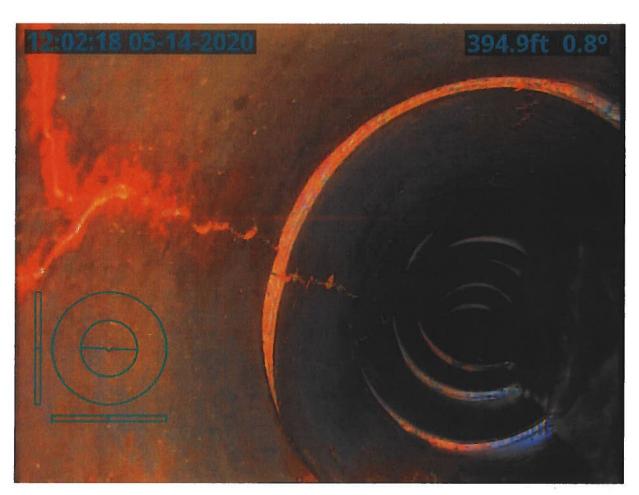

#### **Investigation Summary:**

- Per the earlier recommendations and authorization, CCTV inspected the 15-inch VCP Main Tile starting at
  existing 3 feet diameter blowout located in the grass waterway approximately 1900 feet east of County
  Highway S27 and approximately 2650 feet south of County Highway D41.
- Televised 884.9 feet upstream (to the north) from said existing tile blowout and found 17 locations of partial/imminent collapse. (see attached Tabulated Defects sheet)
- Televised 995 feet downstream (to the south) from said existing tile blowout and found 9 locations of partial/imminent collapse. (see attached Tabulated Defects sheet)
- Temporarily repaired 4 tile locations, 2 north and 2 south (1 was at tenant's request) from the start location of the CCTV with 15" Dual Wall HDPE tile with fabric wrapped joints and backfilled the areas with on-site soil.

#### <u>Additional Actions Recommended:</u>

It is obvious that the Main tile is in disrepair and needs to be repaired based on the CCTV results and the history of repairs in the area. If nothing is done, the tile's condition will only continue to deteriorate which will result in future blowouts and sinkholes that will impact the drainage capacity of the Main tile. Therefore, we would recommend doing at least 6 spot repairs which would consists of replacing approximately 570 feet of existing tile. It is our opinion that the total construction cost would be \$35,000-\$45,000. This cost is low enough that neither a hearing nor Engineer's Report would be required. Alternatively, the District Trustees could purse replacement of the Main tile for its entire length of CCTV, the cost of which would exceed \$50,000 and require a hearing and Engineer's Report.