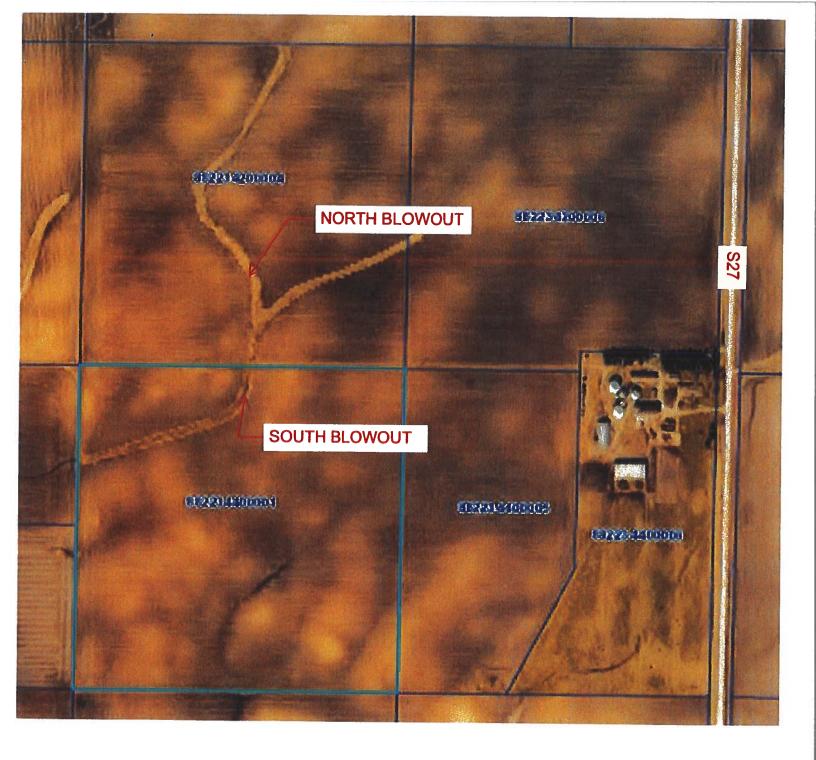

This informational meeting is to discuss the issue of 3 reported blowouts/sinkholes with cracked/collapsed VCP main tile and the history of 7 blowouts/sinkholes reported on this tile in the last 3 years, one of which included monitoring of a failing road crossing instead of replacement. The Investigation Report of 8/31/2020, reports CCTV results of 26 locations of partial or imminent collapse within 1900' of tile, temporary repairs were made in four locations. Landowner input and feedback are requested to discuss options and/or see if there is interest in a larger district project/repair.

#### **Investigation Summary:**

- Per the earlier recommendations and authorization, CCTV inspected the 15-inch VCP Main Tile starting at
  existing 3 feet diameter blowout located in the grass waterway approximately 1900 feet east of County
  Highway S27 and approximately 2650 feet south of County Highway D41.
- Televised 884.9 feet upstream (to the north) from said existing tile blowout and found 17 locations of partial/imminent collapse. (see attached Tabulated Defects sheet)
- Televised 995 feet downstream (to the south) from said existing tile blowout and found 9 locations of partial/imminent collapse. (see attached Tabulated Defects sheet)
- Temporarily repaired 4 tile locations, 2 north and 2 south (1 was at tenant's request) from the start location of the CCTV with 15" Dual Wall HDPE tile with fabric wrapped joints and backfilled the areas with on-site soil.