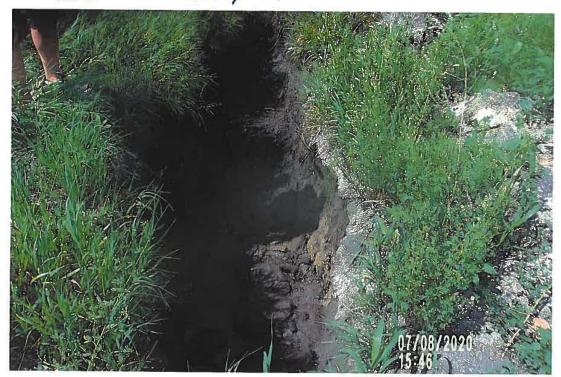

#### **Investigation Summary:**

- Per the earlier recommendations and authorization, CCTV inspected the 15-inch VCP Main Tile starting at
  existing 3 feet diameter blowout located in the grass waterway approximately 1900 feet east of County
  Highway S27 and approximately 2650 feet south of County Highway D41.
- Televised 884.9 feet upstream (to the north) from said existing tile blowout and found 17 locations of partial/imminent collapse. (see attached Tabulated Defects sheet)
- Televised 995 feet downstream (to the south) from said existing tile blowout and found 9 locations of partial/imminent collapse. (see attached Tabulated Defects sheet)
- Temporarily repaired 4 tile locations, 2 north and 2 south (1 was at tenant's request) from the start location of the CCTV with 15" Dual Wall HDPE tile with fabric wrapped joints and backfilled the areas with on-site soil.