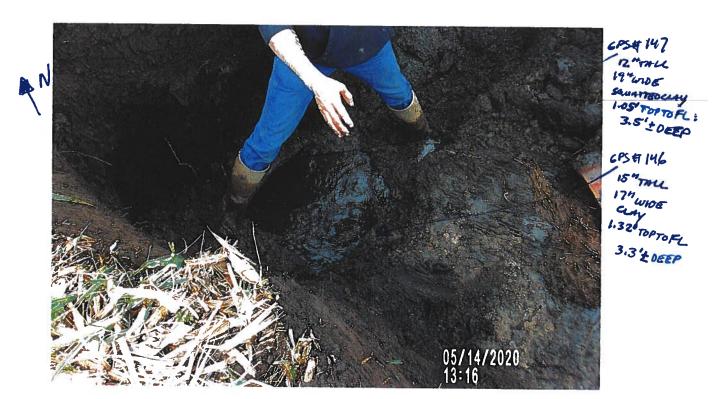

#### **Investigation Summary:**

- Per the earlier recommendations and authorization, CCTV inspected the 15-inch VCP Main Tile starting at
  existing 3 feet diameter blowout located in the grass waterway approximately 1900 feet east of County
  Highway S27 and approximately 2650 feet south of County Highway D41.
- Televised 884.9 feet upstream (to the north) from said existing tile blowout and found 17 locations of partial/imminent collapse. (see attached Tabulated Defects sheet)
- Televised 995 feet downstream (to the south) from said existing tile blowout and found 9 locations of partial/imminent collapse. (see attached Tabulated Defects sheet)
- Temporarily repaired 4 tile locations, 2 north and 2 south (1 was at tenant's request) from the start location of the CCTV with 15" Dual Wall HDPE tile with fabric wrapped joints and backfilled the areas with on-site soil.